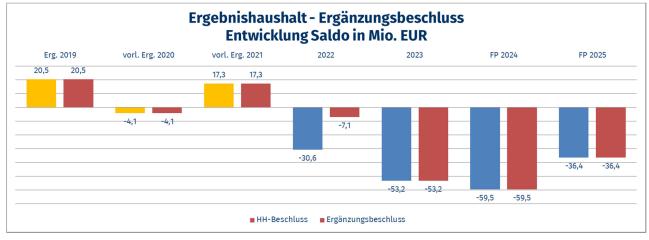

#### Finanzielle Auswirkungen:

Der negative Saldo im Finanzhaushalt verbessert sich von -28,9 Mio. EUR auf -5,4 Mio. EUR. Im Ergebnishaushalt verbessert sich das Saldo von bisher -30,6 Mio. EUR auf nunmehr -7,1 Mio. EUR.