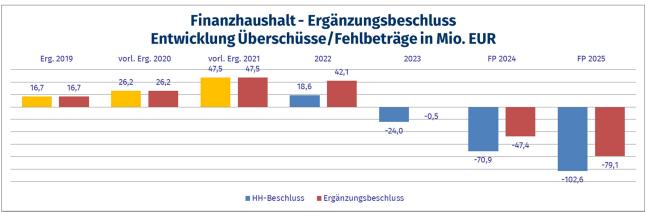

Im Ergebnis dessen verbessert sich die Haushaltssituation deutlich. Der Haushaltsausgleich ist dennoch nicht aus eigener Kraft zu erreichen. Mittel aus Überschüssen der Vorjahre müssen weiterhin herangezogen werden.