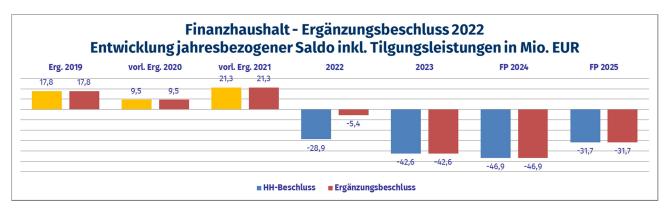

#### Finanzielle Auswirkungen:

Der negative Saldo im Finanzhaushalt verbessert sich von -28,9 Mio. EUR auf -5,4 Mio. EUR. Im Ergebnishaushalt verbessert sich das Saldo von bisher -30,6 Mio. EUR auf nunmehr -7,1 Mio. EUR.