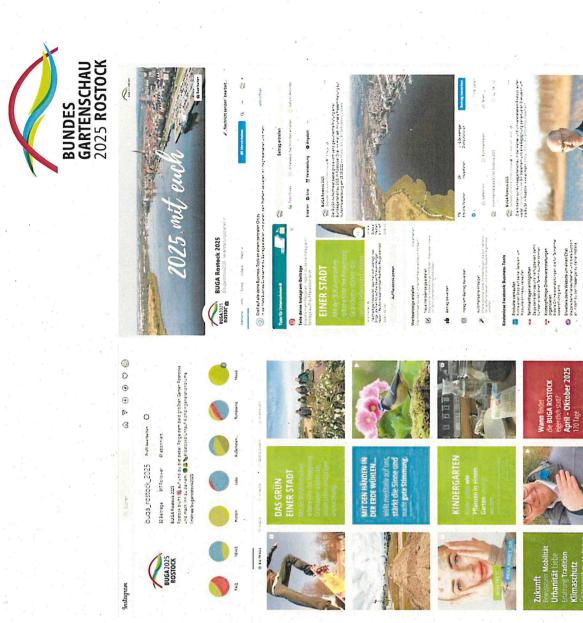

2025 Kommunikation via Instagram und Facebook

Aufbau eines markenbewussten, modernen und der Community-gerecht werdenden Profils

Content wird konsequent regelmäßig produziert und besonders interaktiv gestaltet

 Marken-Dialog, Transparenz und Authentizität im strategischer Fokus Hashtags, wie #bugaverbindet #bugarrostock2025

@bugarostock2025

#### Geschäftsbereich Durchführung: Marketing, Vertrieb & PR **BUGA-Bericht 1. Quartal 2022**

- Kampagnenstart "Rundgang Warnow-Rund" via Instagram
- Fokus auf das reichweitenstarke Medium Instagram
- In 8 Videos präsentieren Robert Strauß, Oliver Fudickar und Renate Behrmann das Warnow-Rund und die geplanten BUGA-Projekte
- Reichweite Instagram 01\_2022 bis 04\_2022
- 34.157 Personen + 13.841,6 %
- Organische Follower Instagram