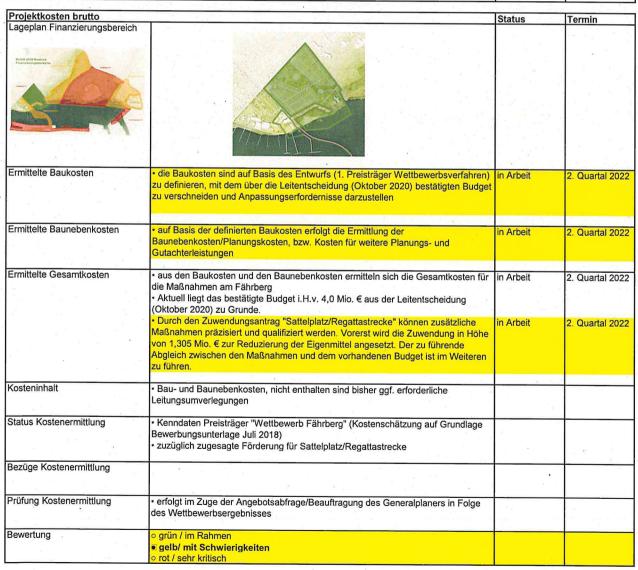

## Status Projektkosten brutto

Vergleich der BUGA-Berichte nach Ampelsystem

|   |                        |           |                      | 17        |
|---|------------------------|-----------|----------------------|-----------|
|   | Projektkosten brutto   | Q1 / 2022 | Q4 / 2021            | Q1 / 2021 |
| 1 | Stadthafen             |           |                      |           |
| 2 | Warnowbrücke           |           |                      |           |
| 3 | 3 Fährberg             |           |                      |           |
| 4 | 4 Hechtgrabenniederung |           |                      |           |
| 5 | 5 Stadtpark            |           |                      |           |
| 9 | 6 Warnow Quartier      |           |                      |           |
| 7 | 7 Greifenbrücke        |           | And the second later |           |
| 8 | 8 IGA-Park             |           |                      |           |