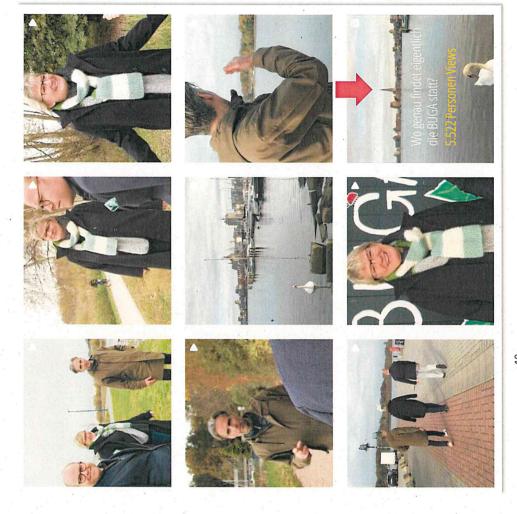

#### Geschäftsbereich Durchführung: Marketing, Vertrieb & PR **BUGA-Bericht 1. Quartal 2022**

- Kampagnenstart "Rundgang Warnow-Rund" via Instagram
- Fokus auf das reichweitenstarke Medium Instagram
- In 8 Videos präsentieren Robert Strauß, Oliver Fudickar und Renate Behrmann das Warnow-Rund und die geplanten BUGA-Projekte
- Reichweite Instagram 01\_2022 bis 04\_2022
- 34.157 Personen + 13.841,6 %
- Organische Follower Instagram

Rostock

Sportstätten, Regionalanbietern

Geschäftsbereich Durchführung: Marketing, Vertrieb & PR

Oliver Fudickar und Renate Behrmann erläutern persönlich die Idee hinter **Generation Blume.** Via Instagram.

Generation Blume.

643 Views organische Reichweite

GENERATION BLUME. Gärten haben Tradition. Seit dem 19 Jhd. lässt Rostock Orte zur Wissenschaft und Sammlung von Pflanzen aller Art entstehen. Oliver und Renate waren im Botanischen Garten der Universität Rostock. Die perfekte Kulisse für ein persönliches Bekenntnis: Ich bin Generation Blume. Gehörst du dazu? Teile deine Idee mit uns. #bugaverbindet #rostockblühtauf #ichbingenerationblume

How To / Saatkarte 1.928 Views organische Reichweite

Geschäftsbereich Durchführung: Marketing, Vertrieb & PR