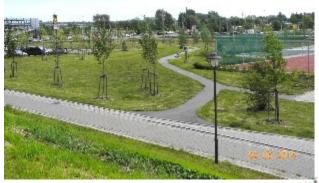

#### Planungsziele für das Petriviertel:

- Nachnutzung einer seit Jahrhunderten genutzten zentrumsnahen Brachfläche,
- weitere Stabilisierung der Innenstadt durch Entwicklung eines anspruchsvollen Wohnstandortes im ehemaligen Fischer- und Gerberviertel mit etwa 450 WE,
- sinnvolle Konzentration der Bebauung und Versiegelung zugunsten eines großzügigen Landschaftsraumes am Fluss und entlang der Stadtmauer,
- ökologische und energieeffiziente zeitgemäße Neubauten mit barrierefreien Wohnungen für verschiedenste Nutzergruppen,
- variable Baustrukturen, die sich sowohl für Einfamilien-Reihenhäuser als auch für Mehrfamilien-Geschoss-Wohnungsbau eignen,
- Ergänzung der öffentlichen Infrastruktur der Östlichen Altstadt durch eine Sporthalle, einen Kindergarten und öffentliche Pkw-Stellplätze,
- Gestaltung eines öffentlichen Uferparks mit hoher Aufenthaltsqualität und Reaktivierung des Wassergrabensystems
- Erhalt und Stabilisierung vorhandener wassergebundener Vereine,
- Bau der für die Gebietserschließung notwendigen Sammelstraße mit einem Durchgangsverkehrsanteil zur Entlastung der benachbarten Östlichen Altstadt.