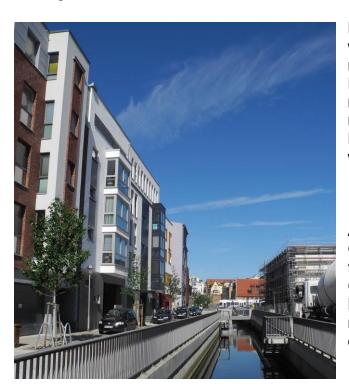

Das zur Aufhebung der Sanierungssatzung vorgesehene Teilgebiet betrifft einen Bereich der Östlichen Altstadt und das neue Petriviertel am östlichen Warnowufer.

Das grundsätzliche Ziel der Sanierung bestand in der nachhaltigen Beseitigung städtebaulicher Missstände und der Entwicklung eines für die Rostocker und Besucher der Hansestadt Rostock attraktiven Stadtzentrums. Das umfasst zum Beispiel die Wiederherstellung und Erneuerung der einzelnen Teilbereiche des Sanierungsgebietes, die Erhaltung und Modernisierung der Altbausubstanz, die Schließung von Baulücken, die Durchführung von Erschließungsmaßnahmen zur Verbesserung der innerstädtischen Verkehrssituation (fließender und ruhender Verkehr) und die Gestaltung von Grünräumen sowie die Stärkung der Wohnnutzung im Gebiet.

#### Planungsziele für das Petriviertel:

- Nachnutzung einer seit Jahrhunderten genutzten zentrumsnahen Brachfläche,
- weitere Stabilisierung der Innenstadt durch Entwicklung eines anspruchsvollen Wohnstandortes im ehemaligen Fischer- und Gerberviertel mit etwa 450 WE,
- sinnvolle Konzentration der Bebauung und Versiegelung zugunsten eines großzügigen Landschaftsraumes am Fluss und entlang der Stadtmauer,
- ökologische und energieeffiziente zeitgemäße Neubauten mit barrierefreien Wohnungen für verschiedenste Nutzergruppen,
- variable Baustrukturen, die sich sowohl für Einfamilien-Reihenhäuser als auch für Mehrfamilien-Geschoss-Wohnungsbau eignen,
- Ergänzung der öffentlichen Infrastruktur der Östlichen Altstadt durch eine Sporthalle, einen Kindergarten und öffentliche Pkw-Stellplätze,
- Gestaltung eines öffentlichen Uferparks mit hoher Aufenthaltsqualität und Reaktivierung des Wassergrabensystems
- Erhalt und Stabilisierung vorhandener wassergebundener Vereine,
- Bau der für die Gebietserschließung notwendigen Sammelstraße mit einem Durchgangsverkehrsanteil zur Entlastung der benachbarten Östlichen Altstadt.