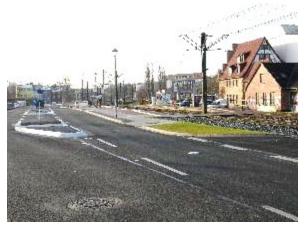

Die öffentlichen Flächen (Straßen, Wege, Plätze) befanden sich insgesamt in einem schlechten und unattraktiven Zustand. Der weitere Verfall des Stadtgebietes musste gestoppt und die Gebiete wieder zu einem für die Bewohner und Besucher anziehenden Teil der Stadt entwickelt werden.

#### Planungsziele für das Petriviertel:

- Nachnutzung einer seit Jahrhunderten genutzten zentrumsnahen Brachfläche,
- weitere Stabilisierung der Innenstadt durch Entwicklung eines anspruchsvollen Wohnstandortes im ehemaligen Fischer- und Gerberviertel mit etwa 450 WE,
- sinnvolle Konzentration der Bebauung und Versiegelung zugunsten eines großzügigen Landschaftsraumes am Fluss und entlang der Stadtmauer,
- ökologische und energieeffiziente zeitgemäße Neubauten mit barrierefreien Wohnungen für verschiedenste Nutzergruppen,
- variable Baustrukturen, die sich sowohl für Einfamilien-Reihenhäuser als auch für Mehrfamilien-Geschoss-Wohnungsbau eignen,
- Ergänzung der öffentlichen Infrastruktur der Östlichen Altstadt durch eine Sporthalle, einen Kindergarten und öffentliche Pkw-Stellplätze,
- Gestaltung eines öffentlichen Uferparks mit hoher Aufenthaltsqualität und Reaktivierung des Wassergrabensystems
- Erhalt und Stabilisierung vorhandener wassergebundener Vereine,
- Bau der für die Gebietserschließung notwendigen Sammelstraße mit einem Durchgangsverkehrsanteil zur Entlastung der benachbarten Östlichen Altstadt.