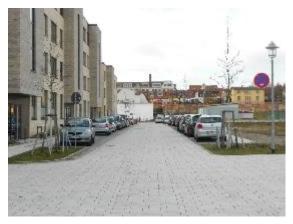

Das zur Aufhebung der Sanierungssatzung vorgesehene Teilgebiet betrifft einen Bereich der Östlichen Altstadt und das neue Petriviertel am östlichen Warnowufer.

Das grundsätzliche Ziel der Sanierung bestand in der nachhaltigen Beseitigung städtebaulicher Missstände und der Entwicklung eines für die Rostocker und Besucher der Hansestadt Rostock attraktiven Stadtzentrums. Das umfasst zum Beispiel die Wiederherstellung und Erneuerung der einzelnen Teilbereiche des Sanierungsgebietes, die Erhaltung und Modernisierung der Altbausubstanz, die Schließung von Baulücken, die Durchführung von Erschließungsmaßnahmen zur Verbesserung der innerstädtischen Verkehrssituation (fließender und ruhender Verkehr) und die Gestaltung von Grünräumen sowie die Stärkung der Wohnnutzung im Gebiet.

#### Planungsziele für das Petriviertel:

- Nachnutzung einer seit Jahrhunderten genutzten zentrumsnahen Brachfläche,
- weitere Stabilisierung der Innenstadt durch Entwicklung eines anspruchsvollen Wohnstandortes im ehemaligen Fischer- und Gerberviertel mit etwa 450 WE,
- sinnvolle Konzentration der Bebauung und Versiegelung zugunsten eines großzügigen Landschaftsraumes am Fluss und entlang der Stadtmauer,
- ökologische und energieeffiziente zeitgemäße Neubauten mit barrierefreien Wohnungen für verschiedenste Nutzergruppen,
- variable Baustrukturen, die sich sowohl für Einfamilien-Reihenhäuser als auch für Mehrfamilien-Geschoss-Wohnungsbau eignen,
- Ergänzung der öffentlichen Infrastruktur der Östlichen Altstadt durch eine Sporthalle, einen Kindergarten und öffentliche Pkw-Stellplätze,
- Gestaltung eines öffentlichen Uferparks mit hoher Aufenthaltsqualität und Reaktivierung des Wassergrabensystems
- Erhalt und Stabilisierung vorhandener wassergebundener Vereine,
- Bau der für die Gebietserschließung notwendigen Sammelstraße mit einem Durchgangsverkehrsanteil zur Entlastung der benachbarten Östlichen Altstadt.