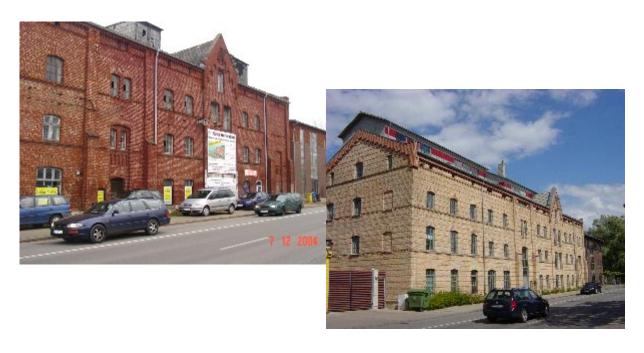

Die vorhandene Bausubstanz in dem Gebiet war unsaniert, zu großen Teilen ruinös und nicht mehr nutzbar. Dementsprechend gab es eine hohe Gebäudeleerstandsquote. Unterhalb der Stadtmauer und der Warnow im östlichen Bereich entstanden durch den Abbruch der größtenteils ruinösen Industriebrachen und durch Neuordnung der Grundstücke auf Basis der städtebaulichen Rahmenplanung Grundstücke mit hohem Entwicklungspotenzial.

#### Stadtgestalt:

Das Teilgebiet ist Bestandteil der Östlichen Altstadt. Die vorhandene Bausubstanz in dem Gebiet war unsaniert, zum Teil ruinös und nicht mehr nutzbar. Dementsprechend war eine hohe Gebäudeleerstandsquote zu verzeichnen. Es gab eine Vielzahl von Baulücken. Die öffentlichen Flächen (Straßen, Wege, Plätze) befanden sich insgesamt in einem schlechten und unattraktiven Zustand.