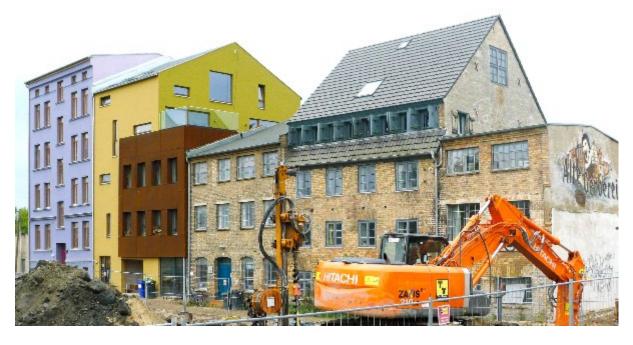

Das zur Aufhebung der Sanierungssatzung vorgesehene Teilgebiet betrifft einen Bereich der Östlichen Altstadt und das neue Petriviertel am östlichen Warnowufer.

Das grundsätzliche Ziel der Sanierung bestand in der nachhaltigen Beseitigung städtebaulicher Missstände und der Entwicklung eines für die Rostocker und Besucher der Hansestadt Rostock attraktiven Stadtzentrums. Das umfasst zum Beispiel die Wiederherstellung und Erneuerung der einzelnen Teilbereiche des Sanierungsgebietes, die Erhaltung und Modernisierung der Altbausubstanz, die Schließung von Baulücken, die Durchführung von Erschließungsmaßnahmen zur Verbesserung der innerstädtischen Verkehrssituation (fließender und ruhender Verkehr) und die Gestaltung von Grünräumen sowie die Stärkung der Wohnnutzung im Gebiet.

Die vorhandene Bausubstanz in dem Gebiet war unsaniert, zu großen Teilen ruinös und nicht mehr nutzbar. Dementsprechend gab es eine hohe Gebäudeleerstandsquote. Unterhalb der Stadtmauer und der Warnow im östlichen Bereich entstanden durch den Abbruch der größtenteils ruinösen Industriebrachen und durch Neuordnung der Grundstücke auf Basis der städtebaulichen Rahmenplanung Grundstücke mit hohem Entwicklungspotenzial.

Die öffentlichen Flächen (Straßen, Wege, Plätze) befanden sich insgesamt in einem schlechten und unattraktiven Zustand. Der weitere Verfall des Stadtgebietes musste gestoppt und die Gebiete wieder zu einem für die Bewohner und Besucher anziehenden Teil der Stadt entwickelt werden.