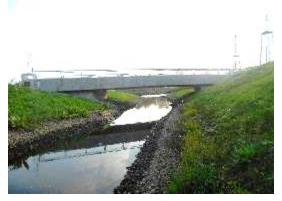

#### Planungsziele für das Petriviertel:

- Nachnutzung einer seit Jahrhunderten genutzten zentrumsnahen Brachfläche,
- weitere Stabilisierung der Innenstadt durch Entwicklung eines anspruchsvollen Wohnstandortes im ehemaligen Fischer- und Gerberviertel mit etwa 450 WE,
- sinnvolle Konzentration der Bebauung und Versiegelung zugunsten eines großzügigen Landschaftsraumes am Fluss und entlang der Stadtmauer,
- ökologische und energieeffiziente zeitgemäße Neubauten mit barrierefreien Wohnungen für verschiedenste Nutzergruppen,
- variable Baustrukturen, die sich sowohl für Einfamilien-Reihenhäuser als auch für Mehrfamilien-Geschoss-Wohnungsbau eignen,
- Ergänzung der öffentlichen Infrastruktur der Östlichen Altstadt durch eine Sporthalle, einen Kindergarten und öffentliche Pkw-Stellplätze,
- Gestaltung eines öffentlichen Uferparks mit hoher Aufenthaltsqualität und Reaktivierung des Wassergrabensystems
- Erhalt und Stabilisierung vorhandener wassergebundener Vereine,
- Bau der für die Gebietserschließung notwendigen Sammelstraße mit einem Durchgangsverkehrsanteil zur Entlastung der benachbarten Östlichen Altstadt.