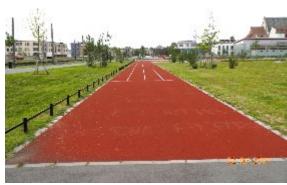

#### Planungsziele für das Petriviertel:

- Nachnutzung einer seit Jahrhunderten genutzten zentrumsnahen Brachfläche,
- weitere Stabilisierung der Innenstadt durch Entwicklung eines anspruchsvollen Wohnstandortes im ehemaligen Fischer- und Gerberviertel mit etwa 450 WE,
- sinnvolle Konzentration der Bebauung und Versiegelung zugunsten eines großzügigen Landschaftsraumes am Fluss und entlang der Stadtmauer,
- ökologische und energieeffiziente zeitgemäße Neubauten mit barrierefreien Wohnungen für verschiedenste Nutzergruppen,
- variable Baustrukturen, die sich sowohl für Einfamilien-Reihenhäuser als auch für Mehrfamilien-Geschoss-Wohnungsbau eignen,
- Ergänzung der öffentlichen Infrastruktur der Östlichen Altstadt durch eine Sporthalle, einen Kindergarten und öffentliche Pkw-Stellplätze,
- Gestaltung eines öffentlichen Uferparks mit hoher Aufenthaltsqualität und Reaktivierung des Wassergrabensystems
- Erhalt und Stabilisierung vorhandener wassergebundener Vereine,
- Bau der für die Gebietserschließung notwendigen Sammelstraße mit einem Durchgangsverkehrsanteil zur Entlastung der benachbarten Östlichen Altstadt.