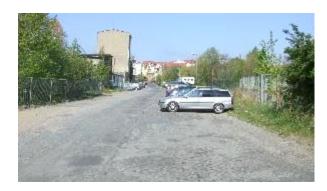

Die öffentlichen Flächen (Straßen, Wege, Plätze) befanden sich insgesamt in einem schlechten und unattraktiven Zustand. Der weitere Verfall des Stadtgebietes musste gestoppt und die Gebiete wieder zu einem für die Bewohner und Besucher anziehenden Teil der Stadt entwickelt werden.