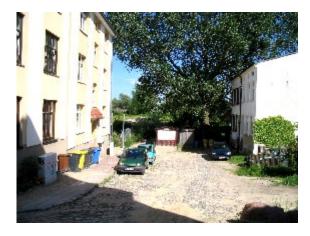

Die vorhandene Bausubstanz in dem Gebiet war unsaniert, zu großen Teilen ruinös und nicht mehr nutzbar. Dementsprechend gab es eine hohe Gebäudeleerstandsquote. Unterhalb der Stadtmauer und der Warnow im östlichen Bereich entstanden durch den Abbruch der größtenteils ruinösen Industriebrachen und durch Neuordnung der Grundstücke auf Basis der städtebaulichen Rahmenplanung Grundstücke mit hohem Entwicklungspotenzial.

Die öffentlichen Flächen (Straßen, Wege, Plätze) befanden sich insgesamt in einem schlechten und unattraktiven Zustand. Der weitere Verfall des Stadtgebietes musste gestoppt und die Gebiete wieder zu einem für die Bewohner und Besucher anziehenden Teil der Stadt entwickelt werden.