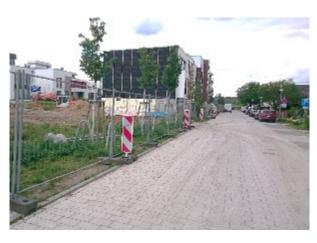

Die vorhandene Bausubstanz in dem Gebiet war unsaniert, zu großen Teilen ruinös und nicht mehr nutzbar. Dementsprechend gab es eine hohe Gebäudeleerstandsquote. Unterhalb der Stadtmauer und der Warnow im östlichen Bereich entstanden durch den Abbruch der größtenteils ruinösen Industriebrachen und durch Neuordnung der Grundstücke auf Basis der städtebaulichen Rahmenplanung Grundstücke mit hohem Entwicklungspotenzial.

Die öffentlichen Flächen (Straßen, Wege, Plätze) befanden sich insgesamt in einem schlechten und unattraktiven Zustand. Der weitere Verfall des Stadtgebietes musste gestoppt und die Gebiete wieder zu einem für die Bewohner und Besucher anziehenden Teil der Stadt entwickelt werden.