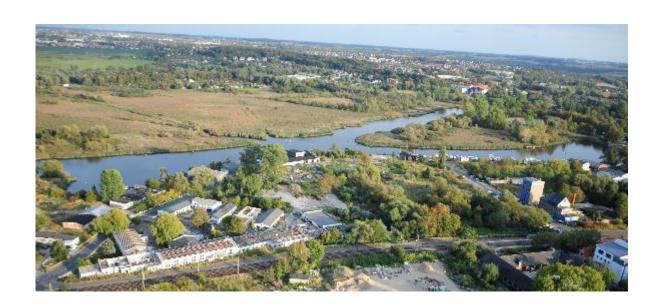

Das zur Aufhebung der Sanierungssatzung vorgesehene Teilgebiet betrifft einen Bereich der Östlichen Altstadt und das neue Petriviertel am östlichen Warnowufer.

Das grundsätzliche Ziel der Sanierung bestand in der nachhaltigen Beseitigung städtebaulicher Missstände und der Entwicklung eines für die Rostocker und Besucher der Hansestadt Rostock attraktiven Stadtzentrums. Das umfasst zum Beispiel die Wiederherstellung und Erneuerung der einzelnen Teilbereiche des Sanierungsgebietes, die Erhaltung und Modernisierung der Altbausubstanz, die Schließung von Baulücken, die Durchführung von Erschließungsmaßnahmen zur Verbesserung der innerstädtischen Verkehrssituation (fließender und ruhender Verkehr) und die Gestaltung von Grünräumen sowie die Stärkung der Wohnnutzung im Gebiet.

Die vorhandene Bausubstanz in dem Gebiet war unsaniert, zu großen Teilen ruinös und nicht mehr nutzbar. Dementsprechend gab es eine hohe Gebäudeleerstandsquote. Unterhalb der Stadtmauer und der Warnow im östlichen Bereich entstanden durch den Abbruch der größtenteils ruinösen Industriebrachen und durch Neuordnung der Grundstücke auf Basis der städtebaulichen Rahmenplanung Grundstücke mit hohem Entwicklungspotenzial.