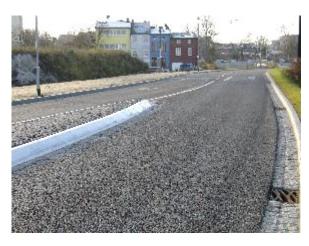

Die öffentlichen Flächen (Straßen, Wege, Plätze) befanden sich insgesamt in einem schlechten und unattraktiven Zustand. Der weitere Verfall des Stadtgebietes musste gestoppt und die Gebiete wieder zu einem für die Bewohner und Besucher anziehenden Teil der Stadt entwickelt werden.