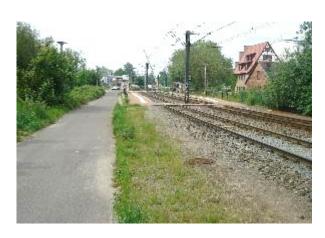

Die vorhandene Bausubstanz in dem Gebiet war unsaniert, zu großen Teilen ruinös und nicht mehr nutzbar. Dementsprechend gab es eine hohe Gebäudeleerstandsquote. Unterhalb der Stadtmauer und der Warnow im östlichen Bereich entstanden durch den Abbruch der größtenteils ruinösen Industriebrachen und durch Neuordnung der Grundstücke auf Basis der städtebaulichen Rahmenplanung Grundstücke mit hohem Entwicklungspotenzial.

Die öffentlichen Flächen (Straßen, Wege, Plätze) befanden sich insgesamt in einem schlechten und unattraktiven Zustand. Der weitere Verfall des Stadtgebietes musste gestoppt und die Gebiete wieder zu einem für die Bewohner und Besucher anziehenden Teil der Stadt entwickelt werden.