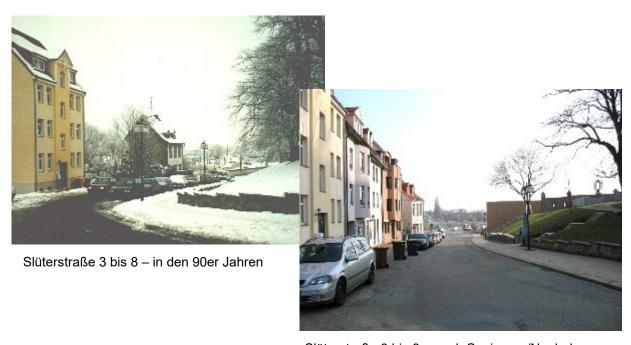

#### Grundstücke und Grundstücksteile – Teilgebiet XII b

| Gemarkung    | Flur | Flurstück | Zusatz | Lage         |
|--------------|------|-----------|--------|--------------|
| Flurbezirk I | 3    | 991/1     |        | Wendenstr. 7 |
| Flurbezirk I | 3    | 992       |        | Wendenstr.   |
| Flurbezirk I | 3    | 1007      |        | Wendenstr. 8 |
| Flurbezirk I | 3    | 1008/1    |        | Wendenstr. 8 |
| Flurbezirk I | 3    | 1009/1    |        | Slüterstr.   |
| Flurbezirk I | 3    | 1009/2    |        | Slüterstr. 1 |
| Flurbezirk I | 3    | 1010/1    |        | Slüterstr. 3 |
| Flurbezirk I | 3    | 1010/3    |        | Slüterstr.   |
| Flurbezirk I | 3    | 1011/1    |        | Slüterstr. 3 |
| Flurbezirk I | 3    | 1012/1    |        | Slüterstr. 4 |
| Flurbezirk I | 3    | 1015/2    |        | Slüterstr. 6 |
| Flurbezirk I | 3    | 1016      |        | Slüterstr.   |
| Flurbezirk I | 3    | 1017      |        | Slüterstr. 8 |
| Flurbezirk I | 3    | 1425/17   |        | Slüterstr. 6 |