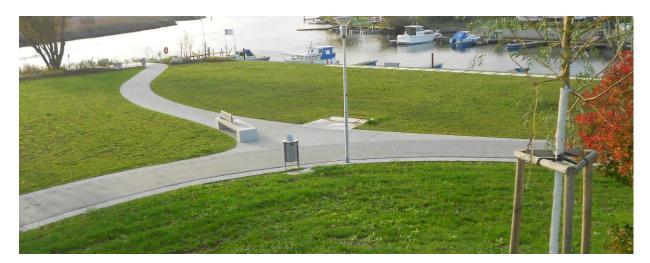

#### Planungsziele für das Petriviertel:

- Nachnutzung einer seit Jahrhunderten genutzten zentrumsnahen Brachfläche,
- weitere Stabilisierung der Innenstadt durch Entwicklung eines anspruchsvollen Wohnstandortes im ehemaligen Fischer- und Gerberviertel mit etwa 450 WE,
- sinnvolle Konzentration der Bebauung und Versiegelung zugunsten eines großzügigen Landschaftsraumes am Fluss und entlang der Stadtmauer,
- ökologische und energieeffiziente zeitgemäße Neubauten mit barrierefreien Wohnungen für verschiedenste Nutzergruppen,
- variable Baustrukturen, die sich sowohl für Einfamilien-Reihenhäuser als auch für Mehrfamilien-Geschoss-Wohnungsbau eignen,
- Ergänzung der öffentlichen Infrastruktur der Östlichen Altstadt durch eine Sporthalle, einen Kindergarten und öffentliche Pkw-Stellplätze,
- Gestaltung eines öffentlichen Uferparks mit hoher Aufenthaltsqualität und Reaktivierung des Wassergrabensystems
- Erhalt und Stabilisierung vorhandener wassergebundener Vereine,
- Bau der für die Gebietserschließung notwendigen Sammelstraße mit einem Durchgangsverkehrsanteil zur Entlastung der benachbarten Östlichen Altstadt.