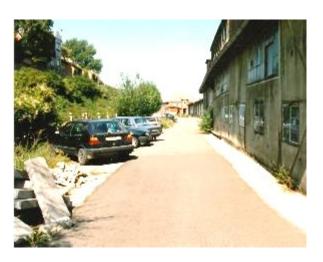

Die vorhandene Bausubstanz in dem Gebiet war unsaniert, zu großen Teilen ruinös und nicht mehr nutzbar. Dementsprechend gab es eine hohe Gebäudeleerstandsquote. Unterhalb der Stadtmauer und der Warnow im östlichen Bereich entstanden durch den Abbruch der größtenteils ruinösen Industriebrachen und durch Neuordnung der Grundstücke auf Basis der städtebaulichen Rahmenplanung Grundstücke mit hohem Entwicklungspotenzial.

Die öffentlichen Flächen (Straßen, Wege, Plätze) befanden sich insgesamt in einem schlechten und unattraktiven Zustand. Der weitere Verfall des Stadtgebietes musste gestoppt und die Gebiete wieder zu einem für die Bewohner und Besucher anziehenden Teil der Stadt entwickelt werden.