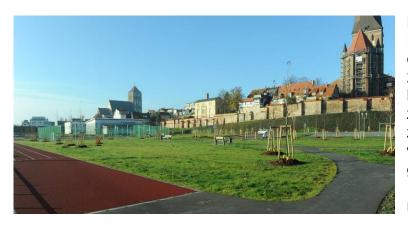

#### Planungsziele für das Petriviertel:

- Nachnutzung einer seit Jahrhunderten genutzten zentrumsnahen Brachfläche,
- weitere Stabilisierung der Innenstadt durch Entwicklung eines anspruchsvollen Wohnstandortes im ehemaligen Fischer- und Gerberviertel mit etwa 450 WE,
- sinnvolle Konzentration der Bebauung und Versiegelung zugunsten eines großzügigen Landschaftsraumes am Fluss und entlang der Stadtmauer,
- ökologische und energieeffiziente zeitgemäße Neubauten mit barrierefreien Wohnungen für verschiedenste Nutzergruppen,
- variable Baustrukturen, die sich sowohl für Einfamilien-Reihenhäuser als auch für Mehrfamilien-Geschoss-Wohnungsbau eignen,
- Ergänzung der öffentlichen Infrastruktur der Östlichen Altstadt durch eine Sporthalle, einen Kindergarten und öffentliche Pkw-Stellplätze,
- Gestaltung eines öffentlichen Uferparks mit hoher Aufenthaltsqualität und Reaktivierung des Wassergrabensystems
- Erhalt und Stabilisierung vorhandener wassergebundener Vereine,
- Bau der für die Gebietserschließung notwendigen Sammelstraße mit einem Durchgangsverkehrsanteil zur Entlastung der benachbarten Östlichen Altstadt.

#### Stadtgestalt:

Das Teilgebiet ist Bestandteil der Östlichen Altstadt. Die vorhandene Bausubstanz in dem Gebiet war unsaniert, zum Teil ruinös und nicht mehr nutzbar. Dementsprechend war eine hohe Gebäudeleerstandsquote zu verzeichnen. Es gab eine Vielzahl von Baulücken. Die öffentlichen Flächen (Straßen, Wege, Plätze) befanden sich insgesamt in einem schlechten und unattraktiven Zustand.