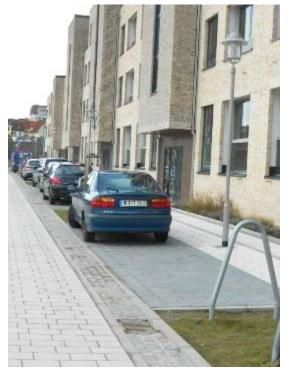

Das zur Aufhebung der Sanierungssatzung vorgesehene Teilgebiet betrifft einen Bereich der Östlichen Altstadt und das neue Petriviertel am östlichen Warnowufer.

Das grundsätzliche Ziel der Sanierung bestand in der nachhaltigen Beseitigung städtebaulicher Missstände und der Entwicklung eines für die Rostocker und Besucher der Hansestadt Rostock attraktiven Stadtzentrums. Das umfasst zum Beispiel die Wiederherstellung und Erneuerung der einzelnen Teilbereiche des Sanierungsgebietes, die Erhaltung und Modernisierung der Altbausubstanz, die Schließung von Baulücken, die Durchführung von Erschließungsmaßnahmen zur Verbesserung der innerstädtischen Verkehrssituation (fließender und ruhender Verkehr) und die Gestaltung von Grünräumen sowie die Stärkung der Wohnnutzung im Gebiet.

#### Planungsziele für das Petriviertel:

- Nachnutzung einer seit Jahrhunderten genutzten zentrumsnahen Brachfläche,
- weitere Stabilisierung der Innenstadt durch Entwicklung eines anspruchsvollen Wohnstandortes im ehemaligen Fischer- und Gerberviertel mit etwa 450 WE,
- sinnvolle Konzentration der Bebauung und Versiegelung zugunsten eines großzügigen Landschaftsraumes am Fluss und entlang der Stadtmauer,
- ökologische und energieeffiziente zeitgemäße Neubauten mit barrierefreien Wohnungen für verschiedenste Nutzergruppen,
- variable Baustrukturen, die sich sowohl für Einfamilien-Reihenhäuser als auch für Mehrfamilien-Geschoss-Wohnungsbau eignen,
- Ergänzung der öffentlichen Infrastruktur der Östlichen Altstadt durch eine Sporthalle, einen Kindergarten und öffentliche Pkw-Stellplätze,
- Gestaltung eines öffentlichen Uferparks mit hoher Aufenthaltsqualität und Reaktivierung des Wassergrabensystems
- Erhalt und Stabilisierung vorhandener wassergebundener Vereine,
- Bau der für die Gebietserschließung notwendigen Sammelstraße mit einem Durchgangsverkehrsanteil zur Entlastung der benachbarten Östlichen Altstadt.