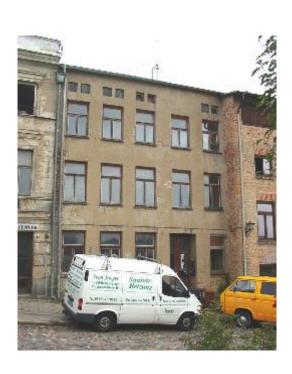

#### Stadtgestalt:

Das Teilgebiet ist Bestandteil der Östlichen Altstadt. Die vorhandene Bausubstanz in dem Gebiet war unsaniert, zum Teil ruinös und nicht mehr nutzbar. Dementsprechend war eine hohe Gebäudeleerstandsquote zu verzeichnen. Es gab eine Vielzahl von Baulücken. Die öffentlichen Flächen (Straßen, Wege, Plätze) befanden sich insgesamt in einem schlechten und unattraktiven Zustand.