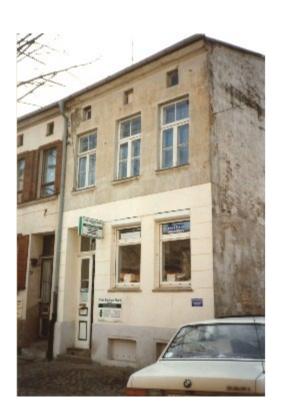

#### Stadtgestalt:

Das Teilgebiet ist Bestandteil der Östlichen Altstadt. Die vorhandene Bausubstanz in dem Gebiet war unsaniert, zum Teil ruinös und nicht mehr nutzbar. Dementsprechend war eine hohe Gebäudeleerstandsquote zu verzeichnen. Es gab eine Vielzahl von Baulücken. Die öffentlichen Flächen (Straßen, Wege, Plätze) befanden sich insgesamt in einem schlechten und unattraktiven Zustand.