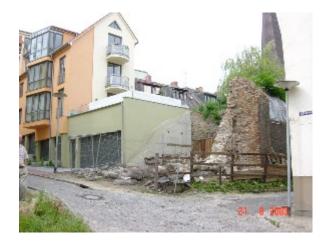

Die vorhandene Bausubstanz in dem Gebiet war unsaniert, zu großen Teilen ruinös und nicht mehr nutzbar. Dementsprechend gab es eine hohe Gebäudeleerstandsquote. Unterhalb der Stadtmauer und der Warnow im östlichen Bereich entstanden durch den Abbruch der größtenteils ruinösen Industriebrachen und durch Neuordnung der Grundstücke auf Basis der städtebaulichen Rahmenplanung Grundstücke mit hohem Entwicklungspotenzial.

Die öffentlichen Flächen (Straßen, Wege, Plätze) befanden sich insgesamt in einem schlechten und unattraktiven Zustand. Der weitere Verfall des Stadtgebietes musste gestoppt und die Gebiete wieder zu einem für die Bewohner und Besucher anziehenden Teil der Stadt entwickelt werden.