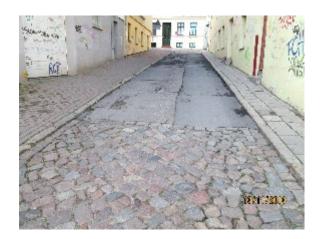

Die öffentlichen Flächen (Straßen, Wege, Plätze) befanden sich insgesamt in einem schlechten und unattraktiven Zustand. Der weitere Verfall des Stadtgebietes musste gestoppt und die Gebiete wieder zu einem für die Bewohner und Besucher anziehenden Teil der Stadt entwickelt werden.

#### Stadtgestalt:

Das Teilgebiet ist Bestandteil der Östlichen Altstadt. Die vorhandene Bausubstanz in dem Gebiet war unsaniert, zum Teil ruinös und nicht mehr nutzbar. Dementsprechend war eine hohe Gebäudeleerstandsquote zu verzeichnen. Es gab eine Vielzahl von Baulücken. Die öffentlichen Flächen (Straßen, Wege, Plätze) befanden sich insgesamt in einem schlechten und unattraktiven Zustand.