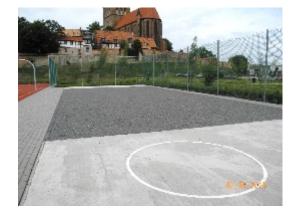

#### Planungsziele für das Petriviertel:

- Nachnutzung einer seit Jahrhunderten genutzten zentrumsnahen Brachfläche,
- weitere Stabilisierung der Innenstadt durch Entwicklung eines anspruchsvollen Wohnstandortes im ehemaligen Fischer- und Gerberviertel mit etwa 450 WE,
- sinnvolle Konzentration der Bebauung und Versiegelung zugunsten eines großzügigen Landschaftsraumes am Fluss und entlang der Stadtmauer,
- ökologische und energieeffiziente zeitgemäße Neubauten mit barrierefreien Wohnungen für verschiedenste Nutzergruppen,
- variable Baustrukturen, die sich sowohl für Einfamilien-Reihenhäuser als auch für Mehrfamilien-Geschoss-Wohnungsbau eignen,
- Ergänzung der öffentlichen Infrastruktur der Östlichen Altstadt durch eine Sporthalle, einen Kindergarten und öffentliche Pkw-Stellplätze,
- Gestaltung eines öffentlichen Uferparks mit hoher Aufenthaltsqualität und Reaktivierung des Wassergrabensystems
- Erhalt und Stabilisierung vorhandener wassergebundener Vereine,
- Bau der für die Gebietserschließung notwendigen Sammelstraße mit einem Durchgangsverkehrsanteil zur Entlastung der benachbarten Östlichen Altstadt.