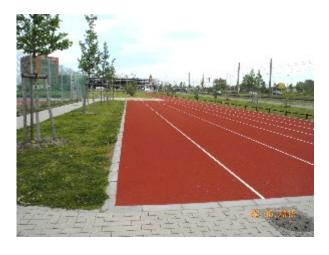

#### Planungsziele für das Petriviertel:

- Nachnutzung einer seit Jahrhunderten genutzten zentrumsnahen Brachfläche,
- weitere Stabilisierung der Innenstadt durch Entwicklung eines anspruchsvollen Wohnstandortes im ehemaligen Fischer- und Gerberviertel mit etwa 450 WE,
- sinnvolle Konzentration der Bebauung und Versiegelung zugunsten eines großzügigen Landschaftsraumes am Fluss und entlang der Stadtmauer,
- ökologische und energieeffiziente zeitgemäße Neubauten mit barrierefreien Wohnungen für verschiedenste Nutzergruppen,
- variable Baustrukturen, die sich sowohl für Einfamilien-Reihenhäuser als auch für Mehrfamilien-Geschoss-Wohnungsbau eignen,
- Ergänzung der öffentlichen Infrastruktur der Östlichen Altstadt durch eine Sporthalle, einen Kindergarten und öffentliche Pkw-Stellplätze,
- Gestaltung eines öffentlichen Uferparks mit hoher Aufenthaltsqualität und Reaktivierung des Wassergrabensystems
- Erhalt und Stabilisierung vorhandener wassergebundener Vereine,
- Bau der für die Gebietserschließung notwendigen Sammelstraße mit einem Durchgangsverkehrsanteil zur Entlastung der benachbarten Östlichen Altstadt.