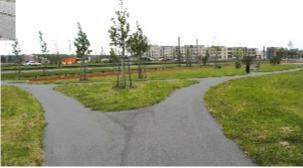

#### Planungsziele für das Petriviertel:

- Nachnutzung einer seit Jahrhunderten genutzten zentrumsnahen Brachfläche,
- weitere Stabilisierung der Innenstadt durch Entwicklung eines anspruchsvollen Wohnstandortes im ehemaligen Fischer- und Gerberviertel mit etwa 450 WE,
- sinnvolle Konzentration der Bebauung und Versiegelung zugunsten eines großzügigen Landschaftsraumes am Fluss und entlang der Stadtmauer,
- ökologische und energieeffiziente zeitgemäße Neubauten mit barrierefreien Wohnungen für verschiedenste Nutzergruppen,
- variable Baustrukturen, die sich sowohl für Einfamilien-Reihenhäuser als auch für Mehrfamilien-Geschoss-Wohnungsbau eignen,
- Ergänzung der öffentlichen Infrastruktur der Östlichen Altstadt durch eine Sporthalle, einen Kindergarten und öffentliche Pkw-Stellplätze,
- Gestaltung eines öffentlichen Uferparks mit hoher Aufenthaltsqualität und Reaktivierung des Wassergrabensystems
- Erhalt und Stabilisierung vorhandener wassergebundener Vereine,
- Bau der für die Gebietserschließung notwendigen Sammelstraße mit einem Durchgangsverkehrsanteil zur Entlastung der benachbarten Östlichen Altstadt.