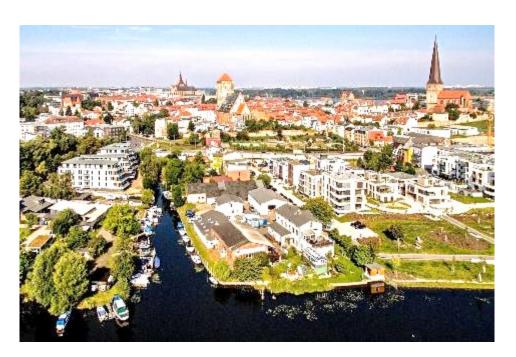

Das zur Aufhebung der Sanierungssatzung vorgesehene Teilgebiet betrifft einen Bereich der Östlichen Altstadt und das neue Petriviertel am östlichen Warnowufer.

Das grundsätzliche Ziel der Sanierung bestand in der nachhaltigen Beseitigung städtebaulicher Missstände und der Entwicklung eines für die Rostocker und Besucher der Hansestadt Rostock attraktiven Stadtzentrums. Das umfasst zum Beispiel die Wiederherstellung und Erneuerung der einzelnen Teilbereiche des Sanierungsgebietes, die Erhaltung und Modernisierung der Altbausubstanz, die Schließung von Baulücken, die Durchführung von Erschließungsmaßnahmen zur Verbesserung der innerstädtischen Verkehrssituation (fließender und ruhender Verkehr) und die Gestaltung von Grünräumen sowie die Stärkung der Wohnnutzung im Gebiet.

Die vorhandene Bausubstanz in dem Gebiet war unsaniert, zu großen Teilen ruinös und nicht mehr nutzbar. Dementsprechend gab es eine hohe Gebäudeleerstandsquote. Unterhalb der Stadtmauer und der Warnow im östlichen Bereich entstanden durch den Abbruch der größtenteils ruinösen Industriebrachen und durch Neuordnung der Grundstücke auf Basis der städtebaulichen Rahmenplanung Grundstücke mit hohem Entwicklungspotenzial.

Die öffentlichen Flächen (Straßen, Wege, Plätze) befanden sich insgesamt in einem schlechten und unattraktiven Zustand. Der weitere Verfall des Stadtgebietes musste gestoppt und die Gebiete wieder zu einem für die Bewohner und Besucher anziehenden Teil der Stadt entwickelt werden.