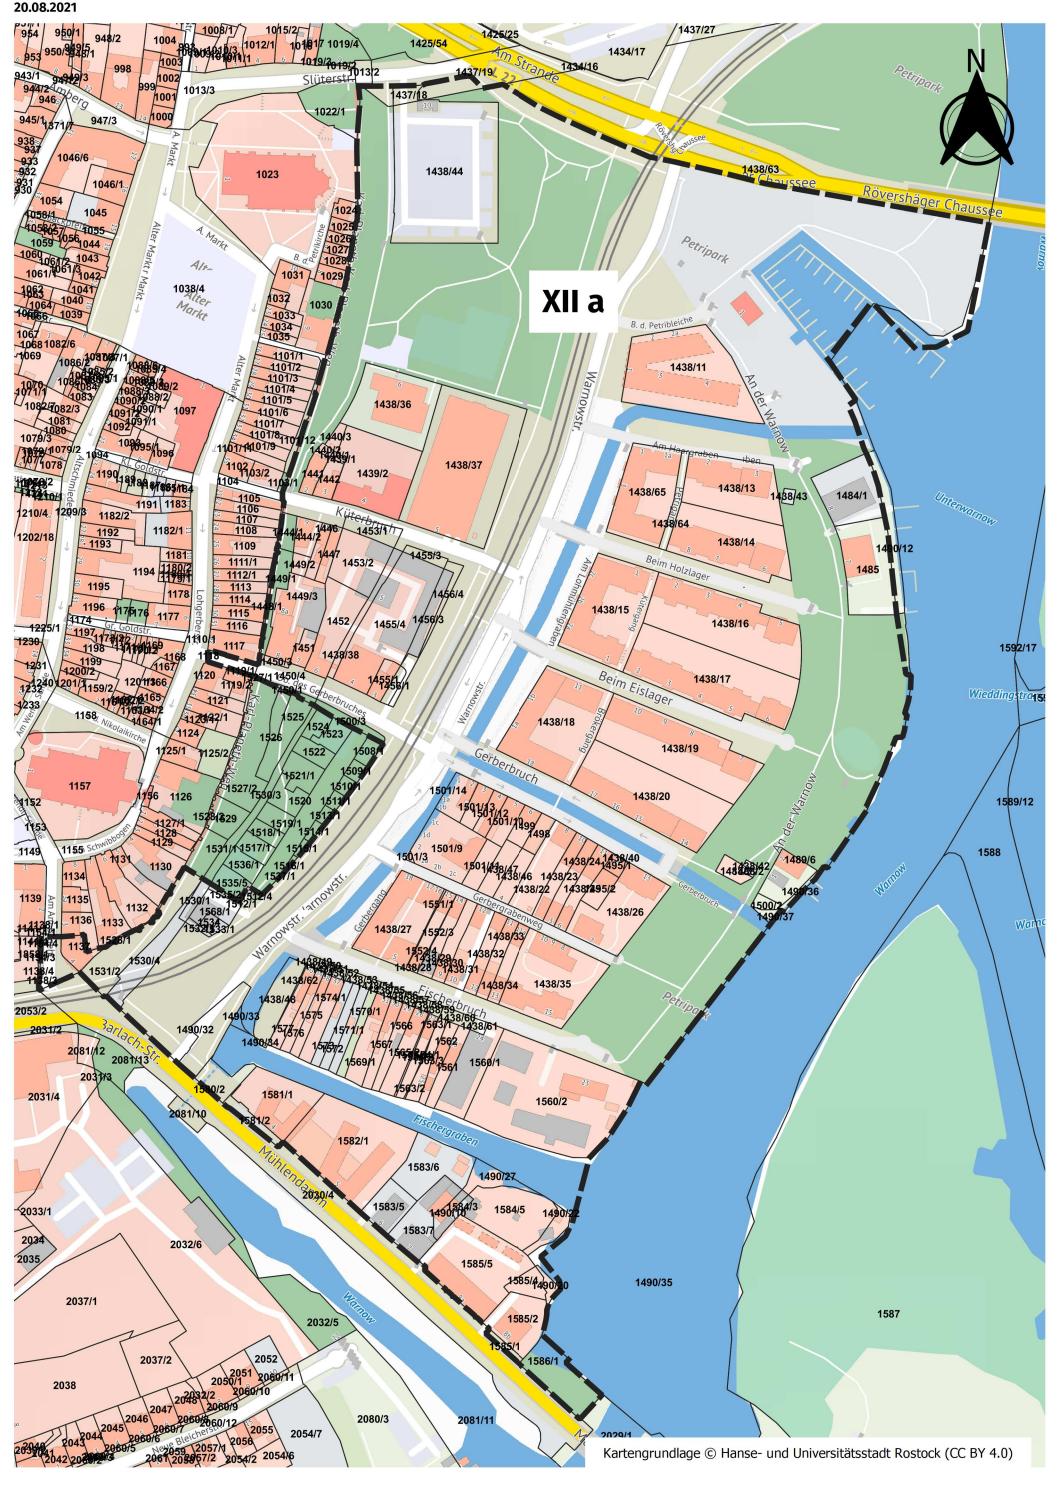

§ 1

- (1) Die Satzung über die förmliche Festlegung des Sanierungsgebietes "Stadtzentrum Rostock" vom 27.11.1991, geändert durch die 1. Nachtragssatzung vom 07.10.1992 sowie die Satzungen über die förmliche Festlegung der Erweiterungsgebiete zum Sanierungsgebiet "Stadtzentrum Rostock" vom 29./30.01.1997 und vom 08.09.2010, wird hiermit für die nachfolgend näher beschriebenen Teilgebiete XII a und XII b aufgehoben.
- (2) Die Teilgebiete XII a und b umfassen alle in der Anlage 1 aufgeführten Grundstücke und Grundstücksteile, innerhalb der im Lageplan im Maßstab 1 : 2000 (Teilgebiet XII a, Anlage 2) und im Lageplan im Maßstab 1 : 700 (Teilgebiet XII b, Anlage 3) durch eine schwarz gestrichelte Linie gekennzeichneten, vom übrigen Stadtgebiet abgegrenzten Flächen.

Die Lagepläne vom 20.08.2021 sind Bestandteil der Satzung und als Anlagen 2 und 3 beigefügt.

§ 2

| Diese Satzur | ig wird gemäß | § 162 Abs.2 BauGB mit ihrer Bekanntmachun | g rechtsverbindlich. |
|--------------|---------------|-------------------------------------------|----------------------|
|--------------|---------------|-------------------------------------------|----------------------|

#### Grundstücke und Grundstücksteile – Teilgebiet XII a

| Gemarkung     | Flur | Flurstück | Zusatz     | Lage                                                             |
|---------------|------|-----------|------------|------------------------------------------------------------------|
| Flurbezirk I  | 3    | 1118      |            | Oberhalb d. Gerberbruches                                        |
| Flurbezirk I  | 3    | 1119/1    |            | Oberhalb d. Gerberbruches                                        |
| Flurbezirk I  | 3    | 1137      |            | Am Bagehl 4                                                      |
| Flurbezirk I  | 3    | 1154/4    |            | Am Bagehl                                                        |
| Flurbezirk II | 4    | 1437/18   | Teilfläche | Slüterstr.                                                       |
| Flurbezirk II | 4    | 1437/19   | Teilfläche | Am Strande; Slüterstr.                                           |
| Flurbezirk II | 4    | 1438/11   |            | Warnowstr. 1; Bei der Petribleiche 2, 2a, 3,4                    |
| Flurbezirk II | 4    | 1438/13   |            | Am Haargraben 2, 3                                               |
| Flurbezirk II | 4    | 1438/14   |            | Beim Holzlager 6, 7, 8                                           |
| Flurbezirk II | 4    | 1438/15   |            | Am Lohmühlengraben 2a, 2b, 2c; Beim Eislager 1; Beim Holzlager 1 |
| Flurbezirk II | 4    | 1438/16   |            | Beim Holzlager 2, 3, 4, 5                                        |
| Flurbezirk II | 4    | 1438/17   |            | Beim Eislager 2, 3, 4, 5, 6                                      |
| Flurbezirk II | 4    | 1438/18   |            | Am Lohmühlengraben 1a, 1b; Beim Eislager 11; Gerberbruch 18      |
| Flurbezirk II | 4    | 1438/19   |            | Beim Eislager 7, 8, 9, 10                                        |
| Flurbezirk II | 4    | 1438/20   |            | Gerberbruch 14, 15, 16, 17                                       |
| Flurbezirk II | 4    | 1438/22   |            | Gerberbruch 8                                                    |
| Flurbezirk II | 4    | 1438/23   |            | Gerberbruch 10; Gerbergrabenweg 5                                |
| Flurbezirk II | 4    | 1438/24   |            | Gerberbruch 10; Gerbergrabenweg 5                                |
| Flurbezirk II | 4    | 1438/25   |            | Gerberbruch 11; Gerbergrabenweg 6                                |
| Flurbezirk II | 4    | 1438/26   |            | Gerberbruch 13; Gerbergrabenweg 7                                |
| Flurbezirk II | 4    | 1438/27   |            | Fischerbruch 5; Gerbergrabenweg 15, 16, 17, 18                   |
| Flurbezirk II | 4    | 1438/28   |            | Fischerbruch 5; Gerbergrabenweg 15, 16, 17, 18                   |
| Flurbezirk II | 4    | 1438/29   |            | Fischerbruch 8; Gerbergrabenweg 14                               |
| Flurbezirk II | 4    | 1438/30   |            | Fischerbruch 9; Gerbergrabenweg                                  |
| Flurbezirk II | 4    | 1438/31   |            | Fischerbruch 10; Gerbergrabenweg 12                              |
| Flurbezirk II | 4    | 1438/32   |            | Fischerbruch 12; Gerbergrabenweg 11                              |
| Flurbezirk II | 4    | 1438/33   |            | Fischerbruch 12; Gerbergrabenweg 11                              |
| Flurbezirk II | 4    | 1438/34   |            | Fischerbruch 13; Gerbergrabenweg 11a                             |
| Flurbezirk II | 4    | 1438/35   |            | Fischerbruch 15; Gerbergrabenweg 8, 9, 10                        |
| Flurbezirk II | 4    | 1438/36   |            | Küterbruch 6                                                     |
| Flurbezirk II | 4    | 1438/37   |            | Küterbruch 5                                                     |
| Flurbezirk II | 4    | 1438/38   |            | Oberhalb d. Gerberbruches 5                                      |
| Flurbezirk II | 4    | 1438/40   |            | Gerberbruch 12                                                   |
| Flurbezirk II | 4    | 1438/42   |            | An der Warnow; Gerberbruch                                       |

| Flurbezirk                                                                                                                                                                                                                                                                                                                                                                                                                                                                                                                                                                                                                                                                                                                                                                                                                                                                                                                                                                                                                                                                                                                                       |               |   |         |            |                                           |
|--------------------------------------------------------------------------------------------------------------------------------------------------------------------------------------------------------------------------------------------------------------------------------------------------------------------------------------------------------------------------------------------------------------------------------------------------------------------------------------------------------------------------------------------------------------------------------------------------------------------------------------------------------------------------------------------------------------------------------------------------------------------------------------------------------------------------------------------------------------------------------------------------------------------------------------------------------------------------------------------------------------------------------------------------------------------------------------------------------------------------------------------------|---------------|---|---------|------------|-------------------------------------------|
| Flurbezirk                                                                                                                                                                                                                                                                                                                                                                                                                                                                                                                                                                                                                                                                                                                                                                                                                                                                                                                                                                                                                                                                                                                                       | Flurbezirk II | 4 | 1438/43 |            | An der Warnow                             |
| Flurbezirk                                                                                                                                                                                                                                                                                                                                                                                                                                                                                                                                                                                                                                                                                                                                                                                                                                                                                                                                                                                                                                                                                                                                       | Flurbezirk II | 4 | 1438/44 |            | Slüterstr. 10                             |
| Flurbezirk                                                                                                                                                                                                                                                                                                                                                                                                                                                                                                                                                                                                                                                                                                                                                                                                                                                                                                                                                                                                                                                                                                                                       | Flurbezirk II | 4 | 1438/46 |            | Gerbergrabenweg 4                         |
| Flurbezirk II                                                                                                                                                                                                                                                                                                                                                                                                                                                                                                                                                                                                                                                                                                                                                                                                                                                                                                                                                                                                                                                                                                                                    | Flurbezirk II | 4 | 1438/47 |            | Gerbergrabenweg                           |
| Flurbezirk II                                                                                                                                                                                                                                                                                                                                                                                                                                                                                                                                                                                                                                                                                                                                                                                                                                                                                                                                                                                                                                                                                                                                    | Flurbezirk II | 4 | 1438/48 |            | Fischerbruch                              |
| Flurbezirk II                                                                                                                                                                                                                                                                                                                                                                                                                                                                                                                                                                                                                                                                                                                                                                                                                                                                                                                                                                                                                                                                                                                                    | Flurbezirk II | 4 | 1438/49 |            | Fischerbruch                              |
| Flurbezirk                                                                                                                                                                                                                                                                                                                                                                                                                                                                                                                                                                                                                                                                                                                                                                                                                                                                                                                                                                                                                                                                                                                                       | Flurbezirk II | 4 | 1438/50 |            | Fischerbruch                              |
| Flurbezirk                                                                                                                                                                                                                                                                                                                                                                                                                                                                                                                                                                                                                                                                                                                                                                                                                                                                                                                                                                                                                                                                                                                                       | Flurbezirk II | 4 | 1438/51 |            | Fischerbruch                              |
| Flurbezirk                                                                                                                                                                                                                                                                                                                                                                                                                                                                                                                                                                                                                                                                                                                                                                                                                                                                                                                                                                                                                                                                                                                                       | Flurbezirk II | 4 | 1438/52 |            | Fischerbruch                              |
| Flurbezirk                                                                                                                                                                                                                                                                                                                                                                                                                                                                                                                                                                                                                                                                                                                                                                                                                                                                                                                                                                                                                                                                                                                                       | Flurbezirk II | 4 | 1438/53 |            | Fischerbruch                              |
| Flurbezirk II                                                                                                                                                                                                                                                                                                                                                                                                                                                                                                                                                                                                                                                                                                                                                                                                                                                                                                                                                                                                                                                                                                                                    | Flurbezirk II | 4 | 1438/54 |            | Fischerbruch                              |
| Flurbezirk II                                                                                                                                                                                                                                                                                                                                                                                                                                                                                                                                                                                                                                                                                                                                                                                                                                                                                                                                                                                                                                                                                                                                    | Flurbezirk II | 4 | 1438/55 |            | Fischerbruch                              |
| Flurbezirk II                                                                                                                                                                                                                                                                                                                                                                                                                                                                                                                                                                                                                                                                                                                                                                                                                                                                                                                                                                                                                                                                                                                                    | Flurbezirk II | 4 | 1438/56 |            | Fischerbruch                              |
| Flurbezirk II                                                                                                                                                                                                                                                                                                                                                                                                                                                                                                                                                                                                                                                                                                                                                                                                                                                                                                                                                                                                                                                                                                                                    | Flurbezirk II | 4 | 1438/57 |            | Fischerbruch                              |
| Flurbezirk II                                                                                                                                                                                                                                                                                                                                                                                                                                                                                                                                                                                                                                                                                                                                                                                                                                                                                                                                                                                                                                                                                                                                    | Flurbezirk II | 4 | 1438/58 |            | Fischerbruch                              |
| Flurbezirk II                                                                                                                                                                                                                                                                                                                                                                                                                                                                                                                                                                                                                                                                                                                                                                                                                                                                                                                                                                                                                                                                                                                                    | Flurbezirk II | 4 | 1438/59 |            | Fischerbruch                              |
| Flurbezirk II                                                                                                                                                                                                                                                                                                                                                                                                                                                                                                                                                                                                                                                                                                                                                                                                                                                                                                                                                                                                                                                                                                                                    | Flurbezirk II | 4 | 1438/60 |            | Fischerbruch                              |
| Flurbezirk II         4         1438/63         Teilfläche         Bei der Petribleiche 1           Flurbezirk II         4         1438/64         Petrigang           Flurbezirk II         4         1438/65         Am Haargraben 1, 1a; Am Lohmühlengraben 3           Flurbezirk II         4         1439/1         Küterbruch 3           Flurbezirk II         4         1440/2         Küterbruch 4           Flurbezirk II         4         1440/2         Küterbruch 2           Flurbezirk II         4         1440/3         Küterbruch 4           Flurbezirk II         4         1441         Küterbruch 2           Flurbezirk II         4         1442         Küterbruch 3           Flurbezirk II         4         1444/1         Karl-Planeth-Weg           Flurbezirk II         4         1444/2         Küterbruch 8           Flurbezirk II         4         1446         Küterbruch 8a           Flurbezirk II         4         1449/1         Karl-Planeth-Weg           Flurbezirk II         4         1449/1         Karl-Planeth-Weg           Flurbezirk II         4         1449/2         Küterbruch 9 | Flurbezirk II | 4 | 1438/61 |            | Fischerbruch                              |
| Flurbezirk II         4         1438/64         Petrigang           Flurbezirk II         4         1438/65         Am Haargraben 1, 1a; Am Lohmühlengraben 3           Flurbezirk II         4         1439/1         Küterbruch 3           Flurbezirk II         4         1440/1         Küterbruch 3           Flurbezirk II         4         1440/2         Küterbruch 2           Flurbezirk II         4         1440/3         Küterbruch 4           Flurbezirk II         4         1441         Küterbruch 2           Flurbezirk II         4         1442         Küterbruch 3           Flurbezirk II         4         1444/1         Karl-Planeth-Weg           Flurbezirk II         4         1444/2         Küterbruch 8b           Flurbezirk II         4         1447         Küterbruch 8a           Flurbezirk II         4         1449/1         Karl-Planeth-Weg           Flurbezirk II         4         1449/2         Küterbruch 9                                                                                                                                                                              | Flurbezirk II | 4 | 1438/62 |            | Fischerbruch 40                           |
| Flurbezirk II         4         1438/65         Am Haargraben 1, 1a; Am Lohmühlengraben 3           Flurbezirk II         4         1439/1         Küterbruch 3           Flurbezirk II         4         1440/1         Küterbruch 4           Flurbezirk II         4         1440/2         Küterbruch 2           Flurbezirk II         4         1440/3         Küterbruch 4           Flurbezirk II         4         1441         Küterbruch 2           Flurbezirk II         4         1442         Küterbruch 3           Flurbezirk II         4         1444/1         Karl-Planeth-Weg           Flurbezirk II         4         1444/2         Küterbruch 9           Flurbezirk II         4         1446         Küterbruch 8b           Flurbezirk II         4         1449/1         Karl-Planeth-Weg           Flurbezirk II         4         1449/1         Karl-Planeth-Weg           Flurbezirk II         4         1449/2         Küterbruch 9                                                                                                                                                                         | Flurbezirk II | 4 | 1438/63 | Teilfläche | Bei der Petribleiche 1                    |
| Flurbezirk II         4         1439/1         Küterbruch 3           Flurbezirk II         4         1449/1         Küterbruch 4           Flurbezirk II         4         1440/2         Küterbruch 2           Flurbezirk II         4         1440/3         Küterbruch 4           Flurbezirk II         4         1441         Küterbruch 2           Flurbezirk II         4         1442         Küterbruch 3           Flurbezirk II         4         1444/1         Karl-Planeth-Weg           Flurbezirk II         4         1444/2         Küterbruch 9           Flurbezirk II         4         1446         Küterbruch 8a           Flurbezirk II         4         1449/1         Karl-Planeth-Weg           Flurbezirk II         4         1449/1         Karl-Planeth-Weg           Flurbezirk II         4         1449/2         Küterbruch 9                                                                                                                                                                                                                                                                             | Flurbezirk II | 4 | 1438/64 |            | Petrigang                                 |
| Flurbezirk II         4         1439/2         Küterbruch 4           Flurbezirk II         4         1440/1         Küterbruch 3           Flurbezirk II         4         1440/2         Küterbruch 2           Flurbezirk II         4         1440/3         Küterbruch 4           Flurbezirk II         4         1441         Küterbruch 2           Flurbezirk II         4         1442         Küterbruch 3           Flurbezirk II         4         1444/1         Karl-Planeth-Weg           Flurbezirk II         4         1444/2         Küterbruch 9           Flurbezirk II         4         1447         Küterbruch 8a           Flurbezirk II         4         1449/1         Karl-Planeth-Weg           Flurbezirk II         4         1449/1         Karl-Planeth-Weg           Flurbezirk II         4         1449/2         Küterbruch 9                                                                                                                                                                                                                                                                             | Flurbezirk II | 4 | 1438/65 |            | Am Haargraben 1, 1a; Am Lohmühlengraben 3 |
| Flurbezirk II         4         1440/1         Küterbruch 3           Flurbezirk II         4         1440/2         Küterbruch 2           Flurbezirk II         4         1440/3         Küterbruch 4           Flurbezirk II         4         1441         Küterbruch 2           Flurbezirk II         4         1442         Küterbruch 3           Flurbezirk II         4         1444/1         Karl-Planeth-Weg           Flurbezirk II         4         1446         Küterbruch 8b           Flurbezirk II         4         1447         Küterbruch 8a           Flurbezirk II         4         1449/1         Karl-Planeth-Weg           Flurbezirk II         4         1449/2         Küterbruch 9                                                                                                                                                                                                                                                                                                                                                                                                                              | Flurbezirk II | 4 | 1439/1  |            | Küterbruch 3                              |
| Flurbezirk II         4         1440/2         Küterbruch 2           Flurbezirk II         4         1440/3         Küterbruch 4           Flurbezirk II         4         1441         Küterbruch 2           Flurbezirk II         4         1442         Küterbruch 3           Flurbezirk II         4         1444/1         Karl-Planeth-Weg           Flurbezirk II         4         1444/2         Küterbruch 9           Flurbezirk II         4         1446         Küterbruch 8b           Flurbezirk II         4         1449/1         Karl-Planeth-Weg           Flurbezirk II         4         1449/2         Küterbruch 9                                                                                                                                                                                                                                                                                                                                                                                                                                                                                                   | Flurbezirk II | 4 | 1439/2  |            | Küterbruch 4                              |
| Flurbezirk II         4         1440/3         Küterbruch 4           Flurbezirk II         4         1441         Küterbruch 2           Flurbezirk II         4         1442         Küterbruch 3           Flurbezirk II         4         1444/1         Karl-Planeth-Weg           Flurbezirk II         4         1444/2         Küterbruch 9           Flurbezirk II         4         1446         Küterbruch 8b           Flurbezirk II         4         1449/1         Karl-Planeth-Weg           Flurbezirk II         4         1449/2         Küterbruch 9                                                                                                                                                                                                                                                                                                                                                                                                                                                                                                                                                                         | Flurbezirk II | 4 | 1440/1  |            | Küterbruch 3                              |
| Flurbezirk II         4         1441         Küterbruch 2           Flurbezirk II         4         1442         Küterbruch 3           Flurbezirk II         4         1444/1         Karl-Planeth-Weg           Flurbezirk II         4         1444/2         Küterbruch 9           Flurbezirk II         4         1446         Küterbruch 8b           Flurbezirk II         4         1447         Küterbruch 8a           Flurbezirk II         4         1449/1         Karl-Planeth-Weg           Flurbezirk II         4         1449/2         Küterbruch 9                                                                                                                                                                                                                                                                                                                                                                                                                                                                                                                                                                          | Flurbezirk II | 4 | 1440/2  |            | Küterbruch 2                              |
| Flurbezirk II         4         1442         Küterbruch 3           Flurbezirk II         4         1444/1         Karl-Planeth-Weg           Flurbezirk II         4         1444/2         Küterbruch 9           Flurbezirk II         4         1446         Küterbruch 8b           Flurbezirk II         4         1447         Küterbruch 8a           Flurbezirk II         4         1449/1         Karl-Planeth-Weg           Flurbezirk II         4         1449/2         Küterbruch 9                                                                                                                                                                                                                                                                                                                                                                                                                                                                                                                                                                                                                                              | Flurbezirk II | 4 | 1440/3  |            | Küterbruch 4                              |
| Flurbezirk II         4         1444/1         Karl-Planeth-Weg           Flurbezirk II         4         1444/2         Küterbruch 9           Flurbezirk II         4         1446         Küterbruch 8b           Flurbezirk II         4         1447         Küterbruch 8a           Flurbezirk II         4         1449/1         Karl-Planeth-Weg           Flurbezirk II         4         1449/2         Küterbruch 9                                                                                                                                                                                                                                                                                                                                                                                                                                                                                                                                                                                                                                                                                                                  | Flurbezirk II | 4 | 1441    |            | Küterbruch 2                              |
| Flurbezirk II 4 1444/2 Küterbruch 9 Flurbezirk II 4 1446 Küterbruch 8b Flurbezirk II 4 1447 Küterbruch 8a Flurbezirk II 4 1449/1 Karl-Planeth-Weg Flurbezirk II 4 1449/2 Küterbruch 9                                                                                                                                                                                                                                                                                                                                                                                                                                                                                                                                                                                                                                                                                                                                                                                                                                                                                                                                                            | Flurbezirk II | 4 | 1442    |            | Küterbruch 3                              |
| Flurbezirk II 4 1446 Küterbruch 8b Flurbezirk II 4 1447 Küterbruch 8a Flurbezirk II 4 1449/1 Karl-Planeth-Weg Flurbezirk II 4 1449/2 Küterbruch 9                                                                                                                                                                                                                                                                                                                                                                                                                                                                                                                                                                                                                                                                                                                                                                                                                                                                                                                                                                                                | Flurbezirk II | 4 | 1444/1  |            | Karl-Planeth-Weg                          |
| Flurbezirk II 4 1447 Küterbruch 8a Flurbezirk II 4 1449/1 Karl-Planeth-Weg Flurbezirk II 4 1449/2 Küterbruch 9                                                                                                                                                                                                                                                                                                                                                                                                                                                                                                                                                                                                                                                                                                                                                                                                                                                                                                                                                                                                                                   | Flurbezirk II | 4 | 1444/2  |            | Küterbruch 9                              |
| Flurbezirk II 4 1449/1 Karl-Planeth-Weg Flurbezirk II 4 1449/2 Küterbruch 9                                                                                                                                                                                                                                                                                                                                                                                                                                                                                                                                                                                                                                                                                                                                                                                                                                                                                                                                                                                                                                                                      | Flurbezirk II | 4 | 1446    |            | Küterbruch 8b                             |
| Flurbezirk II 4 1449/2 Küterbruch 9                                                                                                                                                                                                                                                                                                                                                                                                                                                                                                                                                                                                                                                                                                                                                                                                                                                                                                                                                                                                                                                                                                              | Flurbezirk II | 4 | 1447    |            | Küterbruch 8a                             |
|                                                                                                                                                                                                                                                                                                                                                                                                                                                                                                                                                                                                                                                                                                                                                                                                                                                                                                                                                                                                                                                                                                                                                  | Flurbezirk II | 4 | 1449/1  |            | Karl-Planeth-Weg                          |
|                                                                                                                                                                                                                                                                                                                                                                                                                                                                                                                                                                                                                                                                                                                                                                                                                                                                                                                                                                                                                                                                                                                                                  | Flurbezirk II | 4 | 1449/2  |            | Küterbruch 9                              |
| Flurbezirk II   4   1449/3   Oberhalb d. Gerberbruches 8, 8a                                                                                                                                                                                                                                                                                                                                                                                                                                                                                                                                                                                                                                                                                                                                                                                                                                                                                                                                                                                                                                                                                     | Flurbezirk II | 4 | 1449/3  |            | Oberhalb d. Gerberbruches 8, 8a           |
| Flurbezirk II 4 1450/1 Oberhalb d. Gerberbruches                                                                                                                                                                                                                                                                                                                                                                                                                                                                                                                                                                                                                                                                                                                                                                                                                                                                                                                                                                                                                                                                                                 | Flurbezirk II | 4 | 1450/1  |            | Oberhalb d. Gerberbruches                 |
| Flurbezirk II 4 1450/3 Oberhalb d. Gerberbruches 8                                                                                                                                                                                                                                                                                                                                                                                                                                                                                                                                                                                                                                                                                                                                                                                                                                                                                                                                                                                                                                                                                               | Flurbezirk II | 4 | 1450/3  |            | Oberhalb d. Gerberbruches 8               |
| Flurbezirk II 4 1450/4 Oberhalb d. Gerberbruches                                                                                                                                                                                                                                                                                                                                                                                                                                                                                                                                                                                                                                                                                                                                                                                                                                                                                                                                                                                                                                                                                                 | Flurbezirk II | 4 | 1450/4  |            | Oberhalb d. Gerberbruches                 |
| Flurbezirk II 4 1451 Oberhalb d. Gerberbruches 7                                                                                                                                                                                                                                                                                                                                                                                                                                                                                                                                                                                                                                                                                                                                                                                                                                                                                                                                                                                                                                                                                                 | Flurbezirk II | 4 | 1451    |            | Oberhalb d. Gerberbruches 7               |
| Flurbezirk II 4 1452 Oberhalb d. Gerberbruches 6                                                                                                                                                                                                                                                                                                                                                                                                                                                                                                                                                                                                                                                                                                                                                                                                                                                                                                                                                                                                                                                                                                 | Flurbezirk II | 4 | 1452    |            | Oberhalb d. Gerberbruches 6               |
|                                                                                                                                                                                                                                                                                                                                                                                                                                                                                                                                                                                                                                                                                                                                                                                                                                                                                                                                                                                                                                                                                                                                                  | Flurbezirk II | 4 | 1453/1  |            | Küterbruch                                |

| Flurbezirk II  | 4 | 1453/2  |            | Oberhalb d. Gerberbruches 5           |
|----------------|---|---------|------------|---------------------------------------|
| Flurbezirk II  | 4 | 1455/1  |            | Oberhalb d. Gerberbruches 3           |
| Flurbezirk II  | 4 | 1455/3  |            | Küterbruch                            |
| Flurbezirk II  | 4 | 1455/4  |            | Oberhalb d. Gerberbruches 4, 5        |
| Flurbezirk II  | 4 | 1456/1  |            | Oberhalb d. Gerberbruches 3           |
| Flurbezirk II  | 4 | 1456/3  |            | Oberhalb d. Gerberbruches 5           |
| Flurbezirk II  | 4 | 1456/4  |            | Gerberbruch; Küterbruch               |
| Flurbezirk II  | 4 | 1484/1  |            | An der Warnow 8                       |
| Flurbezirk II  | 4 | 1485    |            | An der Warnow 7                       |
| Flurbezirk II  | 4 | 1488/2  |            | An der Warnow; Gerberbruch            |
| Flurbezirk II  | 4 | 1488/3  |            | An der Warnow, Gerberbruch            |
| Flurbezirk II  | 4 | 1489/6  |            | An der Warnow 1, 2                    |
| Flurbezirk II  | 4 | 1490/10 |            | Mühlendamm 7                          |
| Flurbezirk II  | 4 | 1490/20 |            | Mühlendamm 8b                         |
| Flurbezirk II  | 4 | 1490/22 |            | An der Warnow                         |
| Flurbezirk II  | 4 | 1490/27 |            | Mühlendamm                            |
| Flurbezirk II  | 4 | 1490/32 |            | Warnowstr.                            |
| Flurbezirk II  | 4 | 1490/32 |            | Unterwarnow                           |
| Flurbezirk II  | 4 | 1490/34 |            | Unterwarnow                           |
| Flurbezirk II  | 4 | 1490/35 | Teilfläche | Unterwarnow                           |
| Flurbezirk II  | 4 | 1490/35 | reillache  | An der Warnow 1, 2                    |
| Flurbezirk II  | 4 | 1490/30 |            | An der Warnow 1, 2                    |
| Flurbezirk II  | 4 | 1495/1  |            | Gerberbruch 12                        |
| Flurbezirk II  | 4 | 1495/1  |            | Gerberbruch 12                        |
| Flurbezirk II  | 4 | 1493/2  |            | Gerberbruch 6                         |
| Flurbezirk II  | 4 | 1499    |            | Gerberbruch 6                         |
| Flurbezirk II  | 4 | 1500/2  |            | An der Warnow 1, 2                    |
| Flurbezirk II  | 4 | 1500/2  |            | Gerberbruch                           |
| Flurbezirk II  | 4 | 1500/3  |            | Gerbergrabenweg 2                     |
| I IUIDEZIIK II | 4 | 1301/3  |            | Gerbergrabenweg 2 Gerberbruch 1c, 1d; |
| Flurbezirk II  | 4 | 1501/9  |            | Gerbergrabenweg 2, 2a, 2b, 2c,        |
| Flurbezirk II  | 4 | 1501/10 |            | Gerberbruch 5                         |
| Flurbezirk II  | 4 | 1501/11 |            | Gerbergrabenweg                       |
| Flurbezirk II  | 4 | 1501/12 |            | Gerberbruch 4                         |
| Flurbezirk II  | 4 | 1501/13 |            | Gerberbruch 3                         |
| Flurbezirk II  | 4 | 1501/14 |            | Gerberbruch 1, 1a, 1b, 2              |
| Flurbezirk II  | 4 | 1512/1  |            | Oberhalb d. Gerberbruches 2           |
| Flurbezirk II  | 4 | 1512/4  | Teilfläche | Gerbergang                            |
| Flurbezirk II  | 4 | 1530/1  |            | Oberhalb d. Gerberbruches 2           |
| Flurbezirk II  | 4 | 1530/4  |            | Karl-Planeth-Weg                      |
| Flurbezirk II  | 4 | 1531/2  |            | Karl-Planeth-Weg                      |
| Flurbezirk II  | 4 | 1532/1  |            | Oberhalb d. Gerberbruches 2           |
| Flurbezirk II  | 4 | 1533/1  |            | Oberhalb d. Gerberbruches 2           |

| Flurbezirk II | 4 | 1534   | Oberhalb d. Gerberbruches 2                    |
|---------------|---|--------|------------------------------------------------|
| Flurbezirk II | 4 | 1535/2 | Oberhalb d. Gerberbruches 2                    |
| Flurbezirk II | 4 | 1551/1 | Fischerbruch 5; Gerbergrabenweg 15, 16, 17, 18 |
| Flurbezirk II | 4 | 1552/3 | Fischerbruch 8; Gerbergrabenweg 14             |
| Flurbezirk II | 4 | 1552/4 | Fischerbruch 5; Gerbergrabenweg 15, 16, 17, 18 |
| Flurbezirk II | 4 | 1560/1 | Fischerbruch 24                                |
| Flurbezirk II | 4 | 1560/2 | Fischerbruch 23                                |
| Flurbezirk II | 4 | 1561   | Fischerbruch 25                                |
| Flurbezirk II | 4 | 1562   | Fischerbruch 25a                               |
| Flurbezirk II | 4 | 1563/1 | Fischerbruch 27                                |
| Flurbezirk II | 4 | 1563/2 | Fischerbruch 27                                |
| Flurbezirk II | 4 | 1563/3 | Fischerbruch 25a                               |
| Flurbezirk II | 4 | 1564/1 | Fischerbruch 25a                               |
| Flurbezirk II | 4 | 1564/2 | Fischerbruch 27                                |
| Flurbezirk II | 4 | 1565/1 | Fischerbruch 27                                |
| Flurbezirk II | 4 | 1565/2 | Fischerbruch 28                                |
| Flurbezirk II | 4 | 1566   | Fischerbruch 29                                |
| Flurbezirk II | 4 | 1567   | Fischerbruch 30                                |
| Flurbezirk II | 4 | 1568/1 | Oberhalb d. Gerberbruches 2                    |
| Flurbezirk II | 4 | 1569/1 | Fischerbruch 31                                |
| Flurbezirk II | 4 | 1570/1 | Fischerbruch                                   |
| Flurbezirk II | 4 | 1571/1 | Fischerbruch                                   |
| Flurbezirk II | 4 | 1572   | Fischerbruch                                   |
| Flurbezirk II | 4 | 1573   | Fischerbruch                                   |
| Flurbezirk II | 4 | 1574/1 | Fischerbruch 37                                |
| Flurbezirk II | 4 | 1575   | Fischerbruch 38                                |
| Flurbezirk II | 4 | 1576   | Fischerbruch 39                                |
| Flurbezirk II | 4 | 1577   | Fischerbruch 40                                |
| Flurbezirk II | 4 | 1580/2 | Mühlendamm                                     |
| Flurbezirk II | 4 | 1581/1 | Mühlendamm 4                                   |
| Flurbezirk II | 4 | 1581/2 | Mühlendamm                                     |
| Flurbezirk II | 4 | 1582/1 | Mühlendamm 4, 5                                |
| Flurbezirk II | 4 | 1583/5 | Mühlendamm 6                                   |
| Flurbezirk II | 4 | 1583/6 | Mühlendamm 6                                   |
| Flurbezirk II | 4 | 1583/7 | Mühlendamm 7                                   |
| Flurbezirk II | 4 | 1584/3 | Mühlendamm 7                                   |
| Flurbezirk II | 4 | 1584/5 | Mühlendamm                                     |
| Flurbezirk II | 4 | 1585/1 | Mühlendamm                                     |
| Flurbezirk II | 4 | 1585/2 | Mühlendamm 8b                                  |
| Flurbezirk II | 4 | 1585/4 | Mühlendamm 8b                                  |
| Flurbezirk II | 4 | 1585/5 | Mühlendamm 8a                                  |
| Flurbezirk II | 4 | 1586/1 | Mühlendamm                                     |