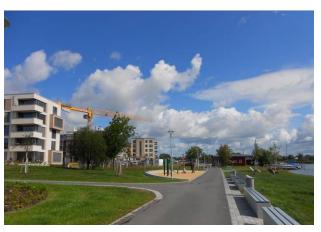

Das zur Aufhebung der Sanierungssatzung vorgesehene Teilgebiet betrifft einen Bereich der Östlichen Altstadt und das neue Petriviertel am östlichen Warnowufer.

Das grundsätzliche Ziel der Sanierung bestand in der nachhaltigen Beseitigung städtebaulicher Missstände und der Entwicklung eines für die Rostocker und Besucher der Hansestadt Rostock attraktiven Stadtzentrums. Das umfasst zum Beispiel die Wiederherstellung und Erneuerung der einzelnen Teilbereiche des Sanierungsgebietes, die Erhaltung und Modernisierung der Altbausubstanz, die Schließung von Baulücken, die Durchführung von Erschließungsmaßnahmen zur Verbesserung der innerstädtischen Verkehrssituation (fließender und ruhender Verkehr) und die Gestaltung von Grünräumen sowie die Stärkung der Wohnnutzung im Gebiet.

#### Planungsziele für das Petriviertel:

- Nachnutzung einer seit Jahrhunderten genutzten zentrumsnahen Brachfläche,
- weitere Stabilisierung der Innenstadt durch Entwicklung eines anspruchsvollen Wohnstandortes im ehemaligen Fischer- und Gerberviertel mit etwa 450 WE,
- sinnvolle Konzentration der Bebauung und Versiegelung zugunsten eines großzügigen Landschaftsraumes am Fluss und entlang der Stadtmauer,
- ökologische und energieeffiziente zeitgemäße Neubauten mit barrierefreien Wohnungen für verschiedenste Nutzergruppen,
- variable Baustrukturen, die sich sowohl für Einfamilien-Reihenhäuser als auch für Mehrfamilien-Geschoss-Wohnungsbau eignen,
- Ergänzung der öffentlichen Infrastruktur der Östlichen Altstadt durch eine Sporthalle, einen Kindergarten und öffentliche Pkw-Stellplätze,
- Gestaltung eines öffentlichen Uferparks mit hoher Aufenthaltsqualität und Reaktivierung des Wassergrabensystems
- Erhalt und Stabilisierung vorhandener wassergebundener Vereine,
- Bau der für die Gebietserschließung notwendigen Sammelstraße mit einem Durchgangsverkehrsanteil zur Entlastung der benachbarten Östlichen Altstadt.