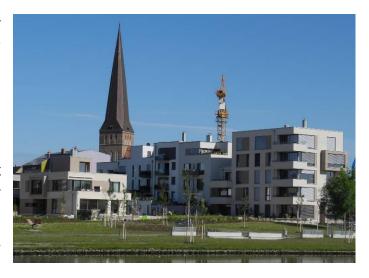

Das zur Aufhebung der Sanierungssatzung vorgesehene Teilgebiet betrifft einen Bereich der Östlichen Altstadt und das neue Petriviertel am östlichen Warnowufer.

Das grundsätzliche Ziel der Sanierung bestand in der nachhaltigen Beseitigung städtebaulicher Missstände und der Entwicklung eines für die Rostocker und Besucher der Hansestadt Rostock attraktiven Stadtzentrums. Das umfasst zum Beispiel die Wiederherstellung und Erneuerung der einzelnen Teilbereiche des Sanierungsgebietes, die Erhaltung und Modernisierung der Altbausubstanz, die Schließung von Baulücken, die Durchführung von Erschließungsmaßnahmen zur Verbesserung der innerstädtischen Verkehrssituation (fließender und ruhender Verkehr) und die Gestaltung von Grünräumen sowie die Stärkung der Wohnnutzung im Gebiet.

#### Planungsziele für das Petriviertel:

- Nachnutzung einer seit Jahrhunderten genutzten zentrumsnahen Brachfläche,
- weitere Stabilisierung der Innenstadt durch Entwicklung eines anspruchsvollen Wohnstandortes im ehemaligen Fischer- und Gerberviertel mit etwa 450 WE,
- sinnvolle Konzentration der Bebauung und Versiegelung zugunsten eines großzügigen Landschaftsraumes am Fluss und entlang der Stadtmauer,
- ökologische und energieeffiziente zeitgemäße Neubauten mit barrierefreien Wohnungen für verschiedenste Nutzergruppen,
- variable Baustrukturen, die sich sowohl für Einfamilien-Reihenhäuser als auch für Mehrfamilien-Geschoss-Wohnungsbau eignen,
- Ergänzung der öffentlichen Infrastruktur der Östlichen Altstadt durch eine Sporthalle, einen Kindergarten und öffentliche Pkw-Stellplätze,
- Gestaltung eines öffentlichen Uferparks mit hoher Aufenthaltsqualität und Reaktivierung des Wassergrabensystems
- Erhalt und Stabilisierung vorhandener wassergebundener Vereine,
- Bau der für die Gebietserschließung notwendigen Sammelstraße mit einem Durchgangsverkehrsanteil zur Entlastung der benachbarten Östlichen Altstadt.