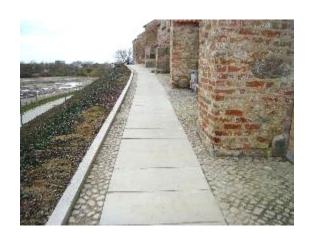

Die öffentlichen Flächen (Straßen, Wege, Plätze) befanden sich insgesamt in einem schlechten und unattraktiven Zustand. Der weitere Verfall des Stadtgebietes musste gestoppt und die Gebiete wieder zu einem für die Bewohner und Besucher anziehenden Teil der Stadt entwickelt werden.

#### Stadtgestalt:

Das Teilgebiet ist Bestandteil der Östlichen Altstadt. Die vorhandene Bausubstanz in dem Gebiet war unsaniert, zum Teil ruinös und nicht mehr nutzbar. Dementsprechend war eine hohe Gebäudeleerstandsquote zu verzeichnen. Es gab eine Vielzahl von Baulücken. Die öffentlichen Flächen (Straßen, Wege, Plätze) befanden sich insgesamt in einem schlechten und unattraktiven Zustand.