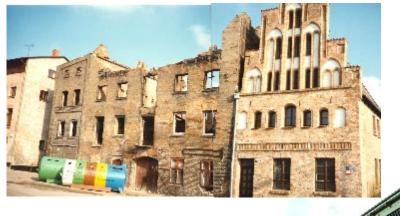

Die vorhandene Bausubstanz in dem Gebiet war unsaniert, zu großen Teilen ruinös und nicht mehr nutzbar. Dementsprechend gab es eine hohe Gebäudeleerstandsquote. Unterhalb der Stadtmauer und der Warnow im östlichen Bereich entstanden durch den Abbruch der größtenteils ruinösen Industriebrachen und durch Neuordnung der Grundstücke auf Basis der städtebaulichen Rahmenplanung Grundstücke mit hohem Entwicklungspotenzial.