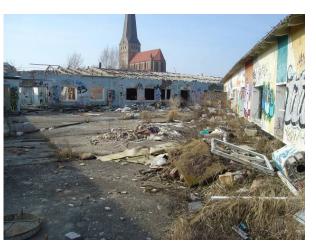

Die vorhandene Bausubstanz in dem Gebiet war unsaniert, zu großen Teilen ruinös und nicht mehr nutzbar. Dementsprechend gab es eine hohe Gebäudeleerstandsquote. Unterhalb der Stadtmauer und der Warnow im östlichen Bereich entstanden durch den Abbruch der größtenteils ruinösen Industriebrachen und durch Neuordnung der Grundstücke auf Basis der städtebaulichen Rahmenplanung Grundstücke mit hohem Entwicklungspotenzial.

#### Darstellung der zu Beginn der Sanierung festgestellten Mängel und Missstände

#### Stadtgestalt:

Das Teilgebiet ist Bestandteil der Östlichen Altstadt. Die vorhandene Bausubstanz in dem Gebiet war unsaniert, zum Teil ruinös und nicht mehr nutzbar. Dementsprechend war eine hohe Gebäudeleerstandsquote zu verzeichnen. Es gab eine Vielzahl von Baulücken. Die öffentlichen Flächen (Straßen, Wege, Plätze) befanden sich insgesamt in einem schlechten und unattraktiven Zustand.