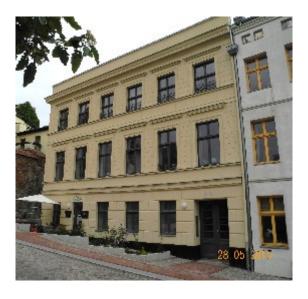

#### Stadtgestalt:

Das Teilgebiet ist Bestandteil der Östlichen Altstadt. Die vorhandene Bausubstanz in dem Gebiet war unsaniert, zum Teil ruinös und nicht mehr nutzbar. Dementsprechend war eine hohe Gebäudeleerstandsquote zu verzeichnen. Es gab eine Vielzahl von Baulücken. Die öffentlichen Flächen (Straßen, Wege, Plätze) befanden sich insgesamt in einem schlechten und unattraktiven Zustand.