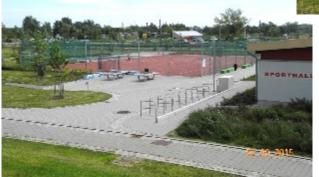

#### Planungsziele für das Petriviertel:

- Nachnutzung einer seit Jahrhunderten genutzten zentrumsnahen Brachfläche,
- weitere Stabilisierung der Innenstadt durch Entwicklung eines anspruchsvollen Wohnstandortes im ehemaligen Fischer- und Gerberviertel mit etwa 450 WE,
- sinnvolle Konzentration der Bebauung und Versiegelung zugunsten eines großzügigen Landschaftsraumes am Fluss und entlang der Stadtmauer,
- ökologische und energieeffiziente zeitgemäße Neubauten mit barrierefreien Wohnungen für verschiedenste Nutzergruppen,
- variable Baustrukturen, die sich sowohl für Einfamilien-Reihenhäuser als auch für Mehrfamilien-Geschoss-Wohnungsbau eignen,
- Ergänzung der öffentlichen Infrastruktur der Östlichen Altstadt durch eine Sporthalle, einen Kindergarten und öffentliche Pkw-Stellplätze,
- Gestaltung eines öffentlichen Uferparks mit hoher Aufenthaltsqualität und Reaktivierung des Wassergrabensystems
- Erhalt und Stabilisierung vorhandener wassergebundener Vereine,
- Bau der für die Gebietserschließung notwendigen Sammelstraße mit einem Durchgangsverkehrsanteil zur Entlastung der benachbarten Östlichen Altstadt.