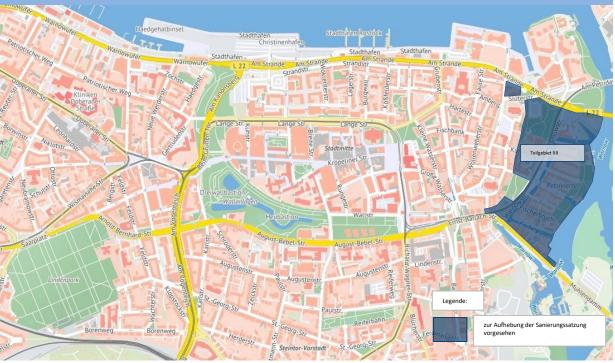

# 2. Gebiete mit aufgehobener bzw. zur Aufhebung vorgesehener Sanierungssatzung

3. Auszugsweise Darstellung der zu Beginn der Sanierung festgestellten Mängel und Missstände, der im städtebaulichen Rahmenplan und seiner Fortschreibung definierten städtebaulichen Zielsetzungen für das Teilgebiet sowie der erzielten Ergebnisse