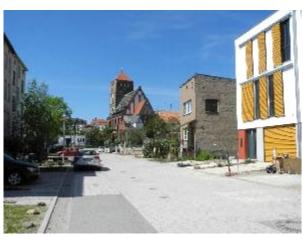

Das zur Aufhebung der Sanierungssatzung vorgesehene Teilgebiet betrifft einen Bereich der Östlichen Altstadt und das neue Petriviertel am östlichen Warnowufer.

Das grundsätzliche Ziel der Sanierung bestand in der nachhaltigen Beseitigung städtebaulicher Missstände und der Entwicklung eines für die Rostocker und Besucher der Hansestadt Rostock attraktiven Stadtzentrums. Das umfasst zum Beispiel die Wiederherstellung und Erneuerung der einzelnen Teilbereiche des Sanierungsgebietes, die Erhaltung und Modernisierung der Altbausubstanz, die Schließung von Baulücken, die Durchführung von Erschließungsmaßnahmen zur Verbesserung der innerstädtischen Verkehrssituation (fließender und ruhender Verkehr) und die Gestaltung von Grünräumen sowie die Stärkung der Wohnnutzung im Gebiet.

Die vorhandene Bausubstanz in dem Gebiet war unsaniert, zu großen Teilen ruinös und nicht mehr nutzbar. Dementsprechend gab es eine hohe Gebäudeleerstandsquote. Unterhalb der Stadtmauer und der Warnow im östlichen Bereich entstanden durch den Abbruch der größtenteils ruinösen Industriebrachen und durch Neuordnung der Grundstücke auf Basis der städtebaulichen Rahmenplanung Grundstücke mit hohem Entwicklungspotenzial.

Die öffentlichen Flächen (Straßen, Wege, Plätze) befanden sich insgesamt in einem schlechten und unattraktiven Zustand. Der weitere Verfall des Stadtgebietes musste gestoppt und die Gebiete wieder zu einem für die Bewohner und Besucher anziehenden Teil der Stadt entwickelt werden.