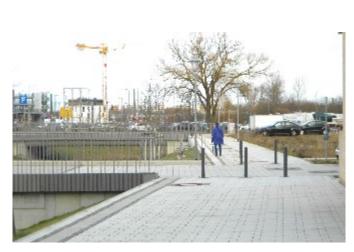

#### Planungsziele für das Petriviertel:

- Nachnutzung einer seit Jahrhunderten genutzten zentrumsnahen Brachfläche,
- weitere Stabilisierung der Innenstadt durch Entwicklung eines anspruchsvollen Wohnstandortes im ehemaligen Fischer- und Gerberviertel mit etwa 450 WE,
- sinnvolle Konzentration der Bebauung und Versiegelung zugunsten eines großzügigen Landschaftsraumes am Fluss und entlang der Stadtmauer,
- ökologische und energieeffiziente zeitgemäße Neubauten mit barrierefreien Wohnungen für verschiedenste Nutzergruppen,
- variable Baustrukturen, die sich sowohl für Einfamilien-Reihenhäuser als auch für Mehrfamilien-Geschoss-Wohnungsbau eignen,
- Ergänzung der öffentlichen Infrastruktur der Östlichen Altstadt durch eine Sporthalle, einen Kindergarten und öffentliche Pkw-Stellplätze,
- Gestaltung eines öffentlichen Uferparks mit hoher Aufenthaltsqualität und Reaktivierung des Wassergrabensystems
- Erhalt und Stabilisierung vorhandener wassergebundener Vereine,
- Bau der für die Gebietserschließung notwendigen Sammelstraße mit einem Durchgangsverkehrsanteil zur Entlastung der benachbarten Östlichen Altstadt.