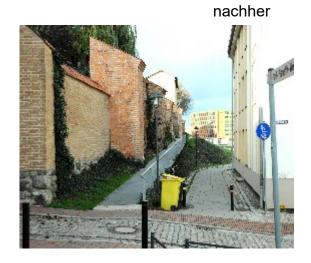

Das zur Aufhebung der Sanierungssatzung vorgesehene Teilgebiet betrifft einen Bereich der Östlichen Altstadt und das neue Petriviertel am östlichen Warnowufer.

Das grundsätzliche Ziel der Sanierung bestand in der nachhaltigen Beseitigung städtebaulicher Missstände und der Entwicklung eines für die Rostocker und Besucher der Hansestadt Rostock attraktiven Stadtzentrums. Das umfasst zum Beispiel die Wiederherstellung und Erneuerung der einzelnen Teilbereiche des Sanierungsgebietes, die Erhaltung und Modernisierung der Altbausubstanz, die Schließung von Baulücken, die Durchführung von Erschließungsmaßnahmen zur Verbesserung der innerstädtischen Verkehrssituation (fließender und ruhender Verkehr) und die Gestaltung von Grünräumen sowie die Stärkung der Wohnnutzung im Gebiet.

#### Planungsziele für das Petriviertel:

- Nachnutzung einer seit Jahrhunderten genutzten zentrumsnahen Brachfläche,
- weitere Stabilisierung der Innenstadt durch Entwicklung eines anspruchsvollen Wohnstandortes im ehemaligen Fischer- und Gerberviertel mit etwa 450 WE,
- sinnvolle Konzentration der Bebauung und Versiegelung zugunsten eines großzügigen Landschaftsraumes am Fluss und entlang der Stadtmauer,
- ökologische und energieeffiziente zeitgemäße Neubauten mit barrierefreien Wohnungen für verschiedenste Nutzergruppen,
- variable Baustrukturen, die sich sowohl für Einfamilien-Reihenhäuser als auch für Mehrfamilien-Geschoss-Wohnungsbau eignen,
- Ergänzung der öffentlichen Infrastruktur der Östlichen Altstadt durch eine Sporthalle, einen Kindergarten und öffentliche Pkw-Stellplätze,
- Gestaltung eines öffentlichen Uferparks mit hoher Aufenthaltsqualität und Reaktivierung des Wassergrabensystems
- Erhalt und Stabilisierung vorhandener wassergebundener Vereine,
- Bau der für die Gebietserschließung notwendigen Sammelstraße mit einem Durchgangsverkehrsanteil zur Entlastung der benachbarten Östlichen Altstadt.