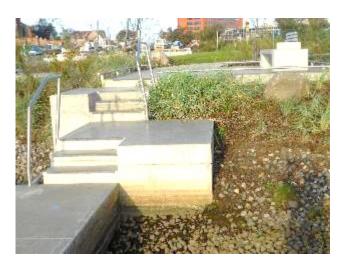

#### Planungsziele für das Petriviertel:

- Nachnutzung einer seit Jahrhunderten genutzten zentrumsnahen Brachfläche,
- weitere Stabilisierung der Innenstadt durch Entwicklung eines anspruchsvollen Wohnstandortes im ehemaligen Fischer- und Gerberviertel mit etwa 450 WE,
- sinnvolle Konzentration der Bebauung und Versiegelung zugunsten eines großzügigen Landschaftsraumes am Fluss und entlang der Stadtmauer,
- ökologische und energieeffiziente zeitgemäße Neubauten mit barrierefreien Wohnungen für verschiedenste Nutzergruppen,
- variable Baustrukturen, die sich sowohl für Einfamilien-Reihenhäuser als auch für Mehrfamilien-Geschoss-Wohnungsbau eignen,
- Ergänzung der öffentlichen Infrastruktur der Östlichen Altstadt durch eine Sporthalle, einen Kindergarten und öffentliche Pkw-Stellplätze,
- Gestaltung eines öffentlichen Uferparks mit hoher Aufenthaltsqualität und Reaktivierung des Wassergrabensystems
- Erhalt und Stabilisierung vorhandener wassergebundener Vereine,
- Bau der für die Gebietserschließung notwendigen Sammelstraße mit einem Durchgangsverkehrsanteil zur Entlastung der benachbarten Östlichen Altstadt.