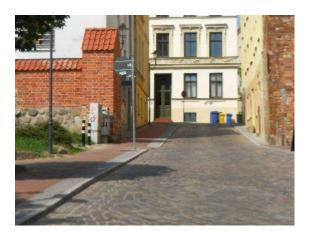

Das zur Aufhebung der Sanierungssatzung vorgesehene Teilgebiet betrifft einen Bereich der Östlichen Altstadt und das neue Petriviertel am östlichen Warnowufer.

Das grundsätzliche Ziel der Sanierung bestand in der nachhaltigen Beseitigung städtebaulicher Missstände und der Entwicklung eines für die Rostocker und Besucher der Hansestadt Rostock attraktiven Stadtzentrums. Das umfasst zum Beispiel die Wiederherstellung und Erneuerung der einzelnen Teilbereiche des Sanierungsgebietes, die Erhaltung und Modernisierung der Altbausubstanz, die Schließung von Baulücken, die Durchführung von Erschließungsmaßnahmen zur Verbesserung der innerstädtischen Verkehrssituation (fließender und ruhender Verkehr) und die Gestaltung von Grünräumen sowie die Stärkung der Wohnnutzung im Gebiet.

Die öffentlichen Flächen (Straßen, Wege, Plätze) befanden sich insgesamt in einem schlechten und unattraktiven Zustand. Der weitere Verfall des Stadtgebietes musste gestoppt und die Gebiete wieder zu einem für die Bewohner und Besucher anziehenden Teil der Stadt entwickelt werden.