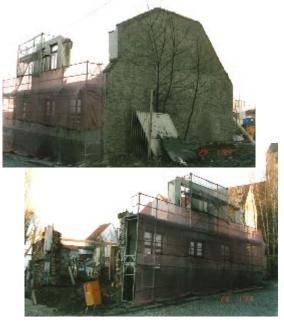

#### Stadtgestalt:

Das Teilgebiet ist Bestandteil der Östlichen Altstadt. Die vorhandene Bausubstanz in dem Gebiet war unsaniert, zum Teil ruinös und nicht mehr nutzbar. Dementsprechend war eine hohe Gebäudeleerstandsquote zu verzeichnen. Es gab eine Vielzahl von Baulücken. Die öffentlichen Flächen (Straßen, Wege, Plätze) befanden sich insgesamt in einem schlechten und unattraktiven Zustand.