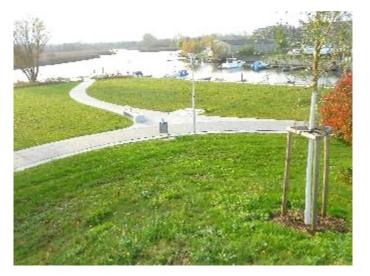

#### Planungsziele für das Petriviertel:

- Nachnutzung einer seit Jahrhunderten genutzten zentrumsnahen Brachfläche,
- weitere Stabilisierung der Innenstadt durch Entwicklung eines anspruchsvollen Wohnstandortes im ehemaligen Fischer- und Gerberviertel mit etwa 450 WE,
- sinnvolle Konzentration der Bebauung und Versiegelung zugunsten eines großzügigen Landschaftsraumes am Fluss und entlang der Stadtmauer,
- ökologische und energieeffiziente zeitgemäße Neubauten mit barrierefreien Wohnungen für verschiedenste Nutzergruppen,
- variable Baustrukturen, die sich sowohl für Einfamilien-Reihenhäuser als auch für Mehrfamilien-Geschoss-Wohnungsbau eignen,
- Ergänzung der öffentlichen Infrastruktur der Östlichen Altstadt durch eine Sporthalle, einen Kindergarten und öffentliche Pkw-Stellplätze,
- Gestaltung eines öffentlichen Uferparks mit hoher Aufenthaltsqualität und Reaktivierung des Wassergrabensystems
- Erhalt und Stabilisierung vorhandener wassergebundener Vereine,
- Bau der für die Gebietserschließung notwendigen Sammelstraße mit einem Durchgangsverkehrsanteil zur Entlastung der benachbarten Östlichen Altstadt.