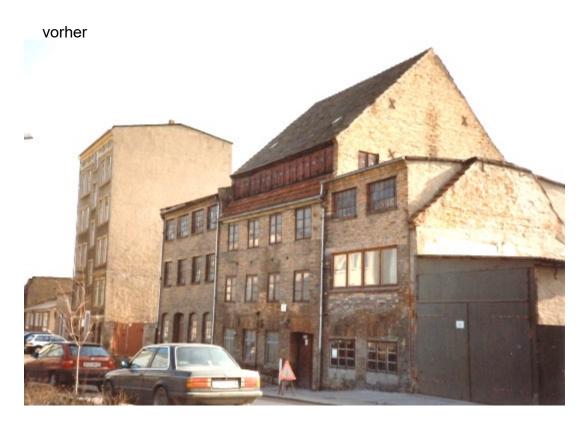

Die vorhandene Bausubstanz in dem Gebiet war unsaniert, zu großen Teilen ruinös und nicht mehr nutzbar. Dementsprechend gab es eine hohe Gebäudeleerstandsquote. Unterhalb der Stadtmauer und der Warnow im östlichen Bereich entstanden durch den Abbruch der größtenteils ruinösen Industriebrachen und durch Neuordnung der Grundstücke auf Basis der städtebaulichen Rahmenplanung Grundstücke mit hohem Entwicklungspotenzial.