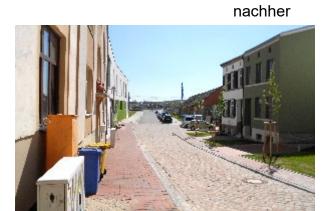

#### Stadtgestalt:

Das Teilgebiet ist Bestandteil der Östlichen Altstadt. Die vorhandene Bausubstanz in dem Gebiet war unsaniert, zum Teil ruinös und nicht mehr nutzbar. Dementsprechend war eine hohe Gebäudeleerstandsquote zu verzeichnen. Es gab eine Vielzahl von Baulücken. Die öffentlichen Flächen (Straßen, Wege, Plätze) befanden sich insgesamt in einem schlechten und unattraktiven Zustand.