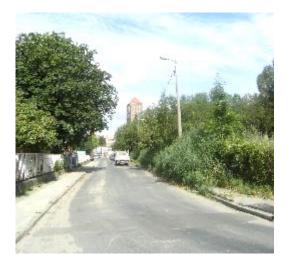

Die vorhandene Bausubstanz in dem Gebiet war unsaniert, zu großen Teilen ruinös und nicht mehr nutzbar. Dementsprechend gab es eine hohe Gebäudeleerstandsquote. Unterhalb der Stadtmauer und der Warnow im östlichen Bereich entstanden durch den Abbruch der größtenteils ruinösen Industriebrachen und durch Neuordnung der Grundstücke auf Basis der städtebaulichen Rahmenplanung Grundstücke mit hohem Entwicklungspotenzial.

Die öffentlichen Flächen (Straßen, Wege, Plätze) befanden sich insgesamt in einem schlechten und unattraktiven Zustand. Der weitere Verfall des Stadtgebietes musste gestoppt und die Gebiete wieder zu einem für die Bewohner und Besucher anziehenden Teil der Stadt entwickelt werden.