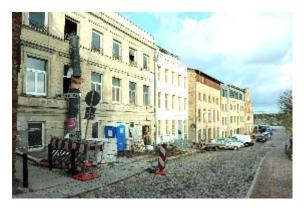

Die vorhandene Bausubstanz in dem Gebiet war unsaniert, zu großen Teilen ruinös und nicht mehr nutzbar. Dementsprechend gab es eine hohe Gebäudeleerstandsquote. Unterhalb der Stadtmauer und der Warnow im östlichen Bereich entstanden durch den Abbruch der größtenteils ruinösen Industriebrachen und durch Neuordnung der Grundstücke auf Basis der städtebaulichen Rahmenplanung Grundstücke mit hohem Entwicklungspotenzial.

#### Stadtgestalt:

Das Teilgebiet ist Bestandteil der Östlichen Altstadt. Die vorhandene Bausubstanz in dem Gebiet war unsaniert, zum Teil ruinös und nicht mehr nutzbar. Dementsprechend war eine hohe Gebäudeleerstandsquote zu verzeichnen. Es gab eine Vielzahl von Baulücken. Die öffentlichen Flächen (Straßen, Wege, Plätze) befanden sich insgesamt in einem schlechten und unattraktiven Zustand.