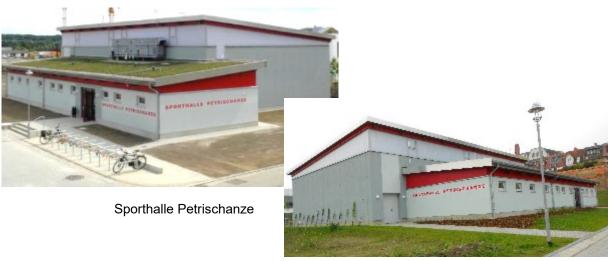

#### Planungsziele für das Petriviertel:

- Nachnutzung einer seit Jahrhunderten genutzten zentrumsnahen Brachfläche,
- weitere Stabilisierung der Innenstadt durch Entwicklung eines anspruchsvollen Wohnstandortes im ehemaligen Fischer- und Gerberviertel mit etwa 450 WE,
- sinnvolle Konzentration der Bebauung und Versiegelung zugunsten eines großzügigen Landschaftsraumes am Fluss und entlang der Stadtmauer,
- ökologische und energieeffiziente zeitgemäße Neubauten mit barrierefreien Wohnungen für verschiedenste Nutzergruppen,
- variable Baustrukturen, die sich sowohl für Einfamilien-Reihenhäuser als auch für Mehrfamilien-Geschoss-Wohnungsbau eignen,
- Ergänzung der öffentlichen Infrastruktur der Östlichen Altstadt durch eine Sporthalle, einen Kindergarten und öffentliche Pkw-Stellplätze,
- Gestaltung eines öffentlichen Uferparks mit hoher Aufenthaltsqualität und Reaktivierung des Wassergrabensystems
- Erhalt und Stabilisierung vorhandener wassergebundener Vereine,
- Bau der für die Gebietserschließung notwendigen Sammelstraße mit einem Durchgangsverkehrsanteil zur Entlastung der benachbarten Östlichen Altstadt.