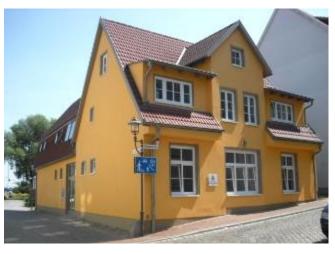

Das zur Aufhebung der Sanierungssatzung vorgesehene Teilgebiet betrifft einen Bereich der Östlichen Altstadt und das neue Petriviertel am östlichen Warnowufer.

Das grundsätzliche Ziel der Sanierung bestand in der nachhaltigen Beseitigung städtebaulicher Missstände und der Entwicklung eines für die Rostocker und Besucher der Hansestadt Rostock attraktiven Stadtzentrums. Das umfasst zum Beispiel die Wiederherstellung und Erneuerung der einzelnen Teilbereiche des Sanierungsgebietes, die Erhaltung und Modernisierung der Altbausubstanz, die Schließung von Baulücken, die Durchführung von Erschließungsmaßnahmen zur Verbesserung der innerstädtischen Verkehrssituation (fließender und ruhender Verkehr) und die Gestaltung von Grünräumen sowie die Stärkung der Wohnnutzung im Gebiet.