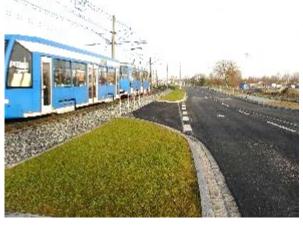

#### Planungsziele für das Petriviertel:

- Nachnutzung einer seit Jahrhunderten genutzten zentrumsnahen Brachfläche,
- weitere Stabilisierung der Innenstadt durch Entwicklung eines anspruchsvollen Wohnstandortes im ehemaligen Fischer- und Gerberviertel mit etwa 450 WE,
- sinnvolle Konzentration der Bebauung und Versiegelung zugunsten eines großzügigen Landschaftsraumes am Fluss und entlang der Stadtmauer,
- ökologische und energieeffiziente zeitgemäße Neubauten mit barrierefreien Wohnungen für verschiedenste Nutzergruppen,
- variable Baustrukturen, die sich sowohl für Einfamilien-Reihenhäuser als auch für Mehrfamilien-Geschoss-Wohnungsbau eignen,
- Ergänzung der öffentlichen Infrastruktur der Östlichen Altstadt durch eine Sporthalle, einen Kindergarten und öffentliche Pkw-Stellplätze,
- Gestaltung eines öffentlichen Uferparks mit hoher Aufenthaltsqualität und Reaktivierung des Wassergrabensystems
- Erhalt und Stabilisierung vorhandener wassergebundener Vereine,
- Bau der für die Gebietserschließung notwendigen Sammelstraße mit einem Durchgangsverkehrsanteil zur Entlastung der benachbarten Östlichen Altstadt.