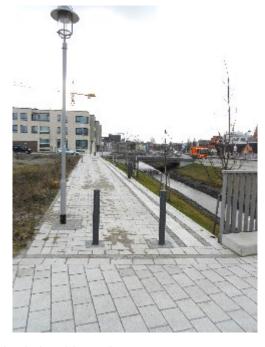

#### Planungsziele für das Petriviertel:

- Nachnutzung einer seit Jahrhunderten genutzten zentrumsnahen Brachfläche,
- weitere Stabilisierung der Innenstadt durch Entwicklung eines anspruchsvollen Wohnstandortes im ehemaligen Fischer- und Gerberviertel mit etwa 450 WE,
- sinnvolle Konzentration der Bebauung und Versiegelung zugunsten eines großzügigen Landschaftsraumes am Fluss und entlang der Stadtmauer,
- ökologische und energieeffiziente zeitgemäße Neubauten mit barrierefreien Wohnungen für verschiedenste Nutzergruppen,
- variable Baustrukturen, die sich sowohl für Einfamilien-Reihenhäuser als auch für Mehrfamilien-Geschoss-Wohnungsbau eignen,
- Ergänzung der öffentlichen Infrastruktur der Östlichen Altstadt durch eine Sporthalle, einen Kindergarten und öffentliche Pkw-Stellplätze,
- Gestaltung eines öffentlichen Uferparks mit hoher Aufenthaltsqualität und Reaktivierung des Wassergrabensystems
- Erhalt und Stabilisierung vorhandener wassergebundener Vereine,
- Bau der für die Gebietserschließung notwendigen Sammelstraße mit einem Durchgangsverkehrsanteil zur Entlastung der benachbarten Östlichen Altstadt.