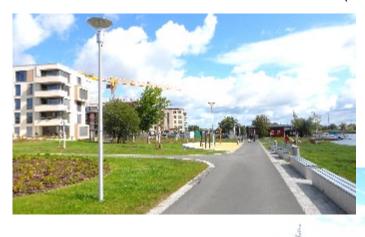

#### Planungsziele für das Petriviertel:

- Nachnutzung einer seit Jahrhunderten genutzten zentrumsnahen Brachfläche,
- weitere Stabilisierung der Innenstadt durch Entwicklung eines anspruchsvollen Wohnstandortes im ehemaligen Fischer- und Gerberviertel mit etwa 450 WE,
- sinnvolle Konzentration der Bebauung und Versiegelung zugunsten eines großzügigen Landschaftsraumes am Fluss und entlang der Stadtmauer,
- ökologische und energieeffiziente zeitgemäße Neubauten mit barrierefreien Wohnungen für verschiedenste Nutzergruppen,
- variable Baustrukturen, die sich sowohl für Einfamilien-Reihenhäuser als auch für Mehrfamilien-Geschoss-Wohnungsbau eignen,
- Ergänzung der öffentlichen Infrastruktur der Östlichen Altstadt durch eine Sporthalle, einen Kindergarten und öffentliche Pkw-Stellplätze,
- Gestaltung eines öffentlichen Uferparks mit hoher Aufenthaltsqualität und Reaktivierung des Wassergrabensystems
- Erhalt und Stabilisierung vorhandener wassergebundener Vereine,
- Bau der für die Gebietserschließung notwendigen Sammelstraße mit einem Durchgangsverkehrsanteil zur Entlastung der benachbarten Östlichen Altstadt.

Das zur Aufhebung der Sanierungssatzung vorgesehene Teilgebiet betrifft einen Bereich der Östlichen Altstadt und das neue Petriviertel am östlichen Warnowufer.

Das grundsätzliche Ziel der Sanierung bestand in der nachhaltigen Beseitigung städtebaulicher Missstände und der Entwicklung eines für die Rostocker und Besucher der Hansestadt Rostock attraktiven Stadtzentrums. Das umfasst zum Beispiel die Wiederherstellung und Erneuerung der einzelnen Teilbereiche des Sanierungsgebietes, die Erhaltung und Modernisierung der Altbausubstanz, die Schließung von Baulücken, die Durchführung von Erschließungsmaßnahmen zur Verbesserung der innerstädtischen Verkehrssituation (fließender und ruhender Verkehr) und die Gestaltung von Grünräumen sowie die Stärkung der Wohnnutzung im Gebiet.