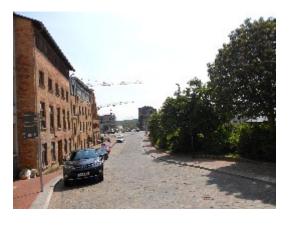

Das zur Aufhebung der Sanierungssatzung vorgesehene Teilgebiet betrifft einen Bereich der Östlichen Altstadt und das neue Petriviertel am östlichen Warnowufer.

Das grundsätzliche Ziel der Sanierung bestand in der nachhaltigen Beseitigung städtebaulicher Missstände und der Entwicklung eines für die Rostocker und Besucher der Hansestadt Rostock attraktiven Stadtzentrums. Das umfasst zum Beispiel die Wiederherstellung und Erneuerung der einzelnen Teilbereiche des Sanierungsgebietes, die Erhaltung und Modernisierung der Altbausubstanz, die Schließung von Baulücken, die Durchführung von Erschließungsmaßnahmen zur Verbesserung der innerstädtischen Verkehrssituation (fließender und ruhender Verkehr) und die Gestaltung von Grünräumen sowie die Stärkung der Wohnnutzung im Gebiet.

Die öffentlichen Flächen (Straßen, Wege, Plätze) befanden sich insgesamt in einem schlechten und unattraktiven Zustand. Der weitere Verfall des Stadtgebietes musste gestoppt und die Gebiete wieder zu einem für die Bewohner und Besucher anziehenden Teil der Stadt entwickelt werden.