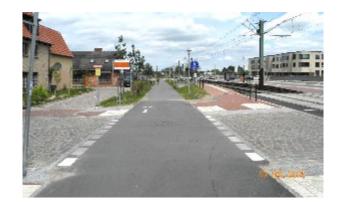

Die öffentlichen Flächen (Straßen, Wege, Plätze) befanden sich insgesamt in einem schlechten und unattraktiven Zustand. Der weitere Verfall des Stadtgebietes musste gestoppt und die Gebiete wieder zu einem für die Bewohner und Besucher anziehenden Teil der Stadt entwickelt werden.