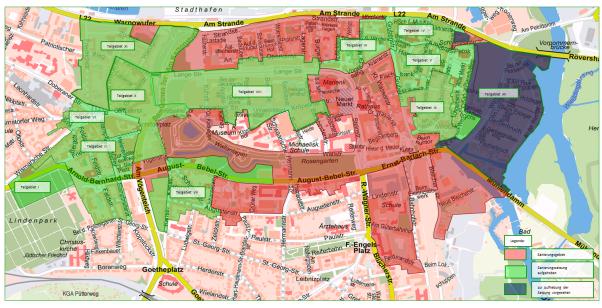

# 2. Gebiete mit aufgehobener bzw. zur Aufhebung vorgesehener Sanierungssatzung

3. Auszugsweise Darstellung der zu Beginn der Sanierung festgestellten Mängel und Missstände, der im städtebaulichen Rahmenplan und seiner Fortschreibung definierten städtebaulichen Zielsetzungen für das Teilgebiet sowie der erzielten Ergebnisse