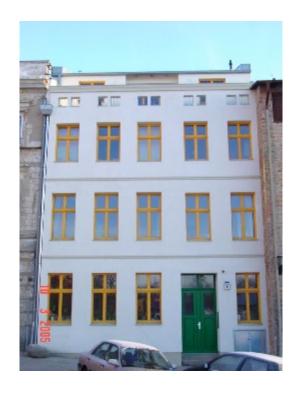

Das zur Aufhebung der Sanierungssatzung vorgesehene Teilgebiet betrifft einen Bereich der Östlichen Altstadt und das neue Petriviertel am östlichen Warnowufer.

Das grundsätzliche Ziel der Sanierung bestand in der nachhaltigen Beseitigung städtebaulicher Missstände und der Entwicklung eines für die Rostocker und Besucher der Hansestadt Rostock attraktiven Stadtzentrums. Das umfasst zum Beispiel die Wiederherstellung und Erneuerung der einzelnen Teilbereiche des Sanierungsgebietes, die Erhaltung und Modernisierung der Altbausubstanz, die Schließung von Baulücken, die Durchführung von Erschließungsmaßnahmen zur Verbesserung der innerstädtischen Verkehrssituation (fließender und ruhender Verkehr) und die Gestaltung von Grünräumen sowie die Stärkung der Wohnnutzung im Gebiet.