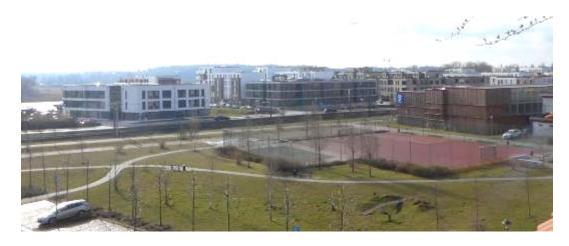

#### Planungsziele für das Petriviertel:

- Nachnutzung einer seit Jahrhunderten genutzten zentrumsnahen Brachfläche,
- weitere Stabilisierung der Innenstadt durch Entwicklung eines anspruchsvollen Wohnstandortes im ehemaligen Fischer- und Gerberviertel mit etwa 450 WE,
- sinnvolle Konzentration der Bebauung und Versiegelung zugunsten eines großzügigen Landschaftsraumes am Fluss und entlang der Stadtmauer,
- ökologische und energieeffiziente zeitgemäße Neubauten mit barrierefreien Wohnungen für verschiedenste Nutzergruppen,
- variable Baustrukturen, die sich sowohl für Einfamilien-Reihenhäuser als auch für Mehrfamilien-Geschoss-Wohnungsbau eignen,
- Ergänzung der öffentlichen Infrastruktur der Östlichen Altstadt durch eine Sporthalle, einen Kindergarten und öffentliche Pkw-Stellplätze,
- Gestaltung eines öffentlichen Uferparks mit hoher Aufenthaltsqualität und Reaktivierung des Wassergrabensystems
- Erhalt und Stabilisierung vorhandener wassergebundener Vereine,
- Bau der für die Gebietserschließung notwendigen Sammelstraße mit einem Durchgangsverkehrsanteil zur Entlastung der benachbarten Östlichen Altstadt.