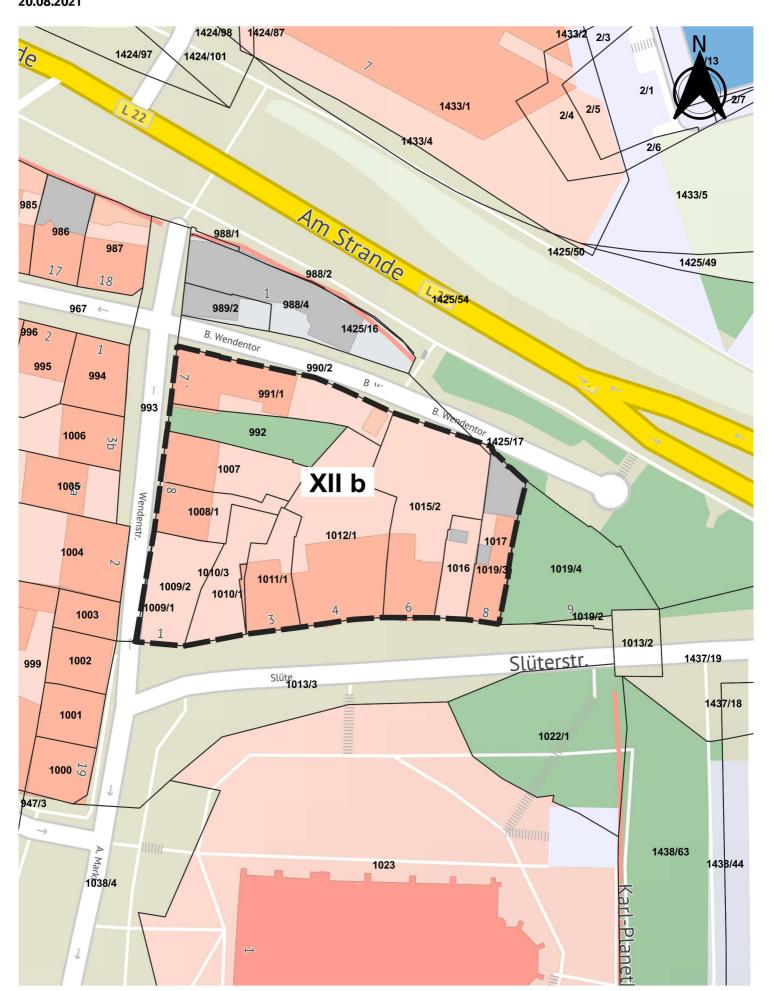

§ 1

- (1) Die Satzung über die förmliche Festlegung des Sanierungsgebietes "Stadtzentrum Rostock" vom 27.11.1991, geändert durch die 1. Nachtragssatzung vom 07.10.1992 sowie die Satzungen über die förmliche Festlegung der Erweiterungsgebiete zum Sanierungsgebiet "Stadtzentrum Rostock" vom 29./30.01.1997 und vom 08.09.2010, wird hiermit für die nachfolgend näher beschriebenen Teilgebiete XII a und XII b aufgehoben.
- (2) Die Teilgebiete XII a und b umfassen alle in der Anlage 1 aufgeführten Grundstücke und Grundstücksteile, innerhalb der im Lageplan im Maßstab 1 : 2000 (Teilgebiet XII a, Anlage 2) und im Lageplan im Maßstab 1 : 700 (Teilgebiet XII b, Anlage 3) durch eine schwarz gestrichelte Linie gekennzeichneten, vom übrigen Stadtgebiet abgegrenzten Flächen.

Die Lagepläne vom 20.08.2021 sind Bestandteil der Satzung und als Anlagen 2 und 3 beigefügt.

§ 2

| Diese Satzur | ig wird gemäß | § 162 Abs.2 BauGB mit ihrer Bekanntmachun | g rechtsverbindlich. |
|--------------|---------------|-------------------------------------------|----------------------|
|--------------|---------------|-------------------------------------------|----------------------|

#### Grundstücke und Grundstücksteile – Teilgebiet XII b

| Gemarkung    | Flur | Flurstück | Zusatz | Lage         |
|--------------|------|-----------|--------|--------------|
| Flurbezirk I | 3    | 991/1     |        | Wendenstr. 7 |
| Flurbezirk I | 3    | 992       |        | Wendenstr.   |
| Flurbezirk I | 3    | 1007      |        | Wendenstr. 8 |
| Flurbezirk I | 3    | 1008/1    |        | Wendenstr. 8 |
| Flurbezirk I | 3    | 1009/1    |        | Slüterstr.   |
| Flurbezirk I | 3    | 1009/2    |        | Slüterstr. 1 |
| Flurbezirk I | 3    | 1010/1    |        | Slüterstr. 3 |
| Flurbezirk I | 3    | 1010/3    |        | Slüterstr.   |
| Flurbezirk I | 3    | 1011/1    |        | Slüterstr. 3 |
| Flurbezirk I | 3    | 1012/1    |        | Slüterstr. 4 |
| Flurbezirk I | 3    | 1015/2    |        | Slüterstr. 6 |
| Flurbezirk I | 3    | 1016      |        | Slüterstr.   |
| Flurbezirk I | 3    | 1017      |        | Slüterstr. 8 |
| Flurbezirk I | 3    | 1425/17   |        | Slüterstr. 6 |

Gemarkung: Flurbezirk I Flur: 3 Maßstab 1: 700 20.08.2021

Kartengrundlage © Hanse- und Universitätsstadt Rostock (CC BY 4.0)