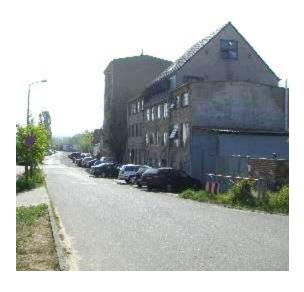

Die vorhandene Bausubstanz in dem Gebiet war unsaniert, zu großen Teilen ruinös und nicht mehr nutzbar. Dementsprechend gab es eine hohe Gebäudeleerstandsquote. Unterhalb der Stadtmauer und der Warnow im östlichen Bereich entstanden durch den Abbruch der größtenteils ruinösen Industriebrachen und durch Neuordnung der Grundstücke auf Basis der städtebaulichen Rahmenplanung Grundstücke mit hohem Entwicklungspotenzial.

Die öffentlichen Flächen (Straßen, Wege, Plätze) befanden sich insgesamt in einem schlechten und unattraktiven Zustand. Der weitere Verfall des Stadtgebietes musste gestoppt und die Gebiete wieder zu einem für die Bewohner und Besucher anziehenden Teil der Stadt entwickelt werden.

#### Stadtgestalt:

Das Teilgebiet ist Bestandteil der Östlichen Altstadt. Die vorhandene Bausubstanz in dem Gebiet war unsaniert, zum Teil ruinös und nicht mehr nutzbar. Dementsprechend war eine hohe Gebäudeleerstandsquote zu verzeichnen. Es gab eine Vielzahl von Baulücken. Die öffentlichen Flächen (Straßen, Wege, Plätze) befanden sich insgesamt in einem schlechten und unattraktiven Zustand.