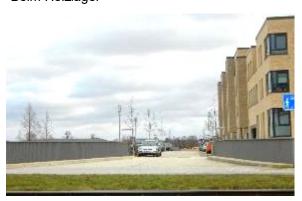

Das zur Aufhebung der Sanierungssatzung vorgesehene Teilgebiet betrifft einen Bereich der Östlichen Altstadt und das neue Petriviertel am östlichen Warnowufer.

Das grundsätzliche Ziel der Sanierung bestand in der nachhaltigen Beseitigung städtebaulicher Missstände und der Entwicklung eines für die Rostocker und Besucher der Hansestadt Rostock attraktiven Stadtzentrums. Das umfasst zum Beispiel die Wiederherstellung und Erneuerung der einzelnen Teilbereiche des Sanierungsgebietes, die Erhaltung und Modernisierung der Altbausubstanz, die Schließung von Baulücken, die Durchführung von Erschließungsmaßnahmen zur Verbesserung der innerstädtischen Verkehrssituation (fließender und ruhender Verkehr) und die Gestaltung von Grünräumen sowie die Stärkung der Wohnnutzung im Gebiet.

#### Planungsziele für das Petriviertel:

- Nachnutzung einer seit Jahrhunderten genutzten zentrumsnahen Brachfläche,
- weitere Stabilisierung der Innenstadt durch Entwicklung eines anspruchsvollen Wohnstandortes im ehemaligen Fischer- und Gerberviertel mit etwa 450 WE,
- sinnvolle Konzentration der Bebauung und Versiegelung zugunsten eines großzügigen Landschaftsraumes am Fluss und entlang der Stadtmauer,
- ökologische und energieeffiziente zeitgemäße Neubauten mit barrierefreien Wohnungen für verschiedenste Nutzergruppen,
- variable Baustrukturen, die sich sowohl für Einfamilien-Reihenhäuser als auch für Mehrfamilien-Geschoss-Wohnungsbau eignen,
- Ergänzung der öffentlichen Infrastruktur der Östlichen Altstadt durch eine Sporthalle, einen Kindergarten und öffentliche Pkw-Stellplätze,
- Gestaltung eines öffentlichen Uferparks mit hoher Aufenthaltsqualität und Reaktivierung des Wassergrabensystems
- Erhalt und Stabilisierung vorhandener wassergebundener Vereine,
- Bau der für die Gebietserschließung notwendigen Sammelstraße mit einem Durchgangsverkehrsanteil zur Entlastung der benachbarten Östlichen Altstadt.