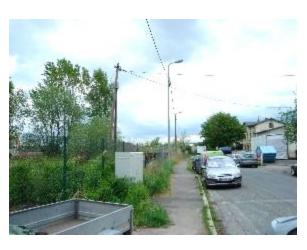

Die vorhandene Bausubstanz in dem Gebiet war unsaniert, zu großen Teilen ruinös und nicht mehr nutzbar. Dementsprechend gab es eine hohe Gebäudeleerstandsquote. Unterhalb der Stadtmauer und der Warnow im östlichen Bereich entstanden durch den Abbruch der größtenteils ruinösen Industriebrachen und durch Neuordnung der Grundstücke auf Basis der städtebaulichen Rahmenplanung Grundstücke mit hohem Entwicklungspotenzial.

Die öffentlichen Flächen (Straßen, Wege, Plätze) befanden sich insgesamt in einem schlechten und unattraktiven Zustand. Der weitere Verfall des Stadtgebietes musste gestoppt und die Gebiete wieder zu einem für die Bewohner und Besucher anziehenden Teil der Stadt entwickelt werden.