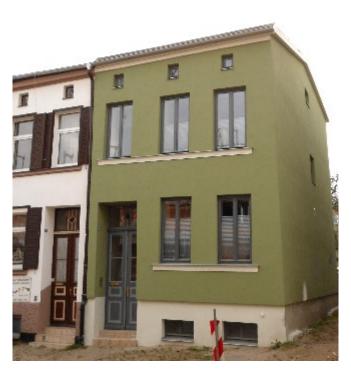

Das zur Aufhebung der Sanierungssatzung vorgesehene Teilgebiet betrifft einen Bereich der Östlichen Altstadt und das neue Petriviertel am östlichen Warnowufer.

Das grundsätzliche Ziel der Sanierung bestand in der nachhaltigen Beseitigung städtebaulicher Missstände und der Entwicklung eines für die Rostocker und Besucher der Hansestadt Rostock attraktiven Stadtzentrums. Das umfasst zum Beispiel die Wiederherstellung und Erneuerung der einzelnen Teilbereiche des Sanierungsgebietes, die Erhaltung und Modernisierung der Altbausubstanz, die Schließung von Baulücken, die Durchführung von Erschließungsmaßnahmen zur Verbesserung der innerstädtischen Verkehrssituation (fließender und ruhender Verkehr) und die Gestaltung von Grünräumen sowie die Stärkung der Wohnnutzung im Gebiet.