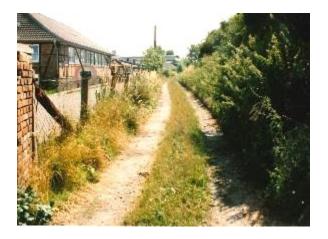

Die vorhandene Bausubstanz in dem Gebiet war unsaniert, zu großen Teilen ruinös und nicht mehr nutzbar. Dementsprechend gab es eine hohe Gebäudeleerstandsquote. Unterhalb der Stadtmauer und der Warnow im östlichen Bereich entstanden durch den Abbruch der größtenteils ruinösen Industriebrachen und durch Neuordnung der Grundstücke auf Basis der städtebaulichen Rahmenplanung Grundstücke mit hohem Entwicklungspotenzial.

Die öffentlichen Flächen (Straßen, Wege, Plätze) befanden sich insgesamt in einem schlechten und unattraktiven Zustand. Der weitere Verfall des Stadtgebietes musste gestoppt und die Gebiete wieder zu einem für die Bewohner und Besucher anziehenden Teil der Stadt entwickelt werden.