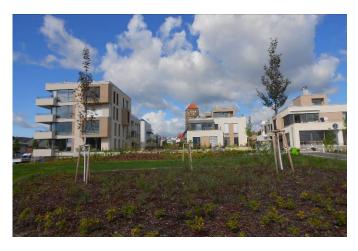

#### Planungsziele für das Petriviertel:

- Nachnutzung einer seit Jahrhunderten genutzten zentrumsnahen Brachfläche,
- weitere Stabilisierung der Innenstadt durch Entwicklung eines anspruchsvollen Wohnstandortes im ehemaligen Fischer- und Gerberviertel mit etwa 450 WE,
- sinnvolle Konzentration der Bebauung und Versiegelung zugunsten eines großzügigen Landschaftsraumes am Fluss und entlang der Stadtmauer,
- ökologische und energieeffiziente zeitgemäße Neubauten mit barrierefreien Wohnungen für verschiedenste Nutzergruppen,
- variable Baustrukturen, die sich sowohl für Einfamilien-Reihenhäuser als auch für Mehrfamilien-Geschoss-Wohnungsbau eignen,
- Ergänzung der öffentlichen Infrastruktur der Östlichen Altstadt durch eine Sporthalle, einen Kindergarten und öffentliche Pkw-Stellplätze,
- Gestaltung eines öffentlichen Uferparks mit hoher Aufenthaltsqualität und Reaktivierung des Wassergrabensystems
- Erhalt und Stabilisierung vorhandener wassergebundener Vereine,
- Bau der für die Gebietserschließung notwendigen Sammelstraße mit einem Durchgangsverkehrsanteil zur Entlastung der benachbarten Östlichen Altstadt.