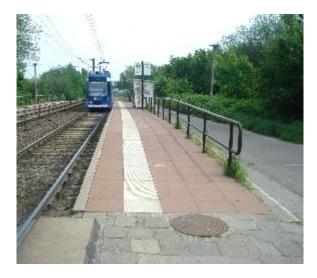

Die öffentlichen Flächen (Straßen, Wege, Plätze) befanden sich insgesamt in einem schlechten und unattraktiven Zustand. Der weitere Verfall des Stadtgebietes musste gestoppt und die Gebiete wieder zu einem für die Bewohner und Besucher anziehenden Teil der Stadt entwickelt werden.