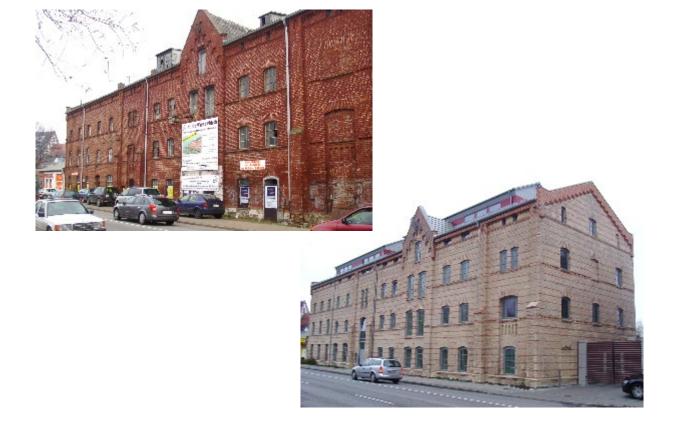

Die vorhandene Bausubstanz in dem Gebiet war unsaniert, zu großen Teilen ruinös und nicht mehr nutzbar. Dementsprechend gab es eine hohe Gebäudeleerstandsquote. Unterhalb der Stadtmauer und der Warnow im östlichen Bereich entstanden durch den Abbruch der größtenteils ruinösen Industriebrachen und durch Neuordnung der Grundstücke auf Basis der städtebaulichen Rahmenplanung Grundstücke mit hohem Entwicklungspotenzial.

#### Stadtgestalt:

Das Teilgebiet ist Bestandteil der Östlichen Altstadt. Die vorhandene Bausubstanz in dem Gebiet war unsaniert, zum Teil ruinös und nicht mehr nutzbar. Dementsprechend war eine hohe Gebäudeleerstandsquote zu verzeichnen. Es gab eine Vielzahl von Baulücken. Die öffentlichen Flächen (Straßen, Wege, Plätze) befanden sich insgesamt in einem schlechten und unattraktiven Zustand.