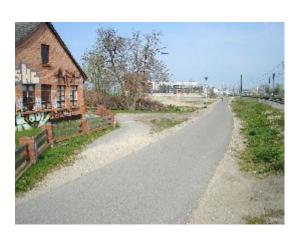

Die öffentlichen Flächen (Straßen, Wege, Plätze) befanden sich insgesamt in einem schlechten und unattraktiven Zustand. Der weitere Verfall des Stadtgebietes musste gestoppt und die Gebiete wieder zu einem für die Bewohner und Besucher anziehenden Teil der Stadt entwickelt werden.