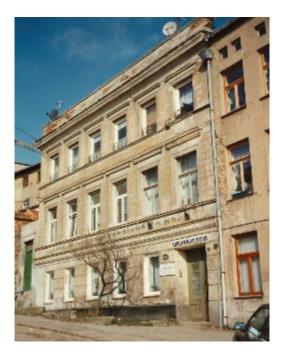

Die vorhandene Bausubstanz in dem Gebiet war unsaniert, zu großen Teilen ruinös und nicht mehr nutzbar. Dementsprechend gab es eine hohe Gebäudeleerstandsquote. Unterhalb der Stadtmauer und der Warnow im östlichen Bereich entstanden durch den Abbruch der größtenteils ruinösen Industriebrachen und durch Neuordnung der Grundstücke auf Basis der städtebaulichen Rahmenplanung Grundstücke mit hohem Entwicklungspotenzial.