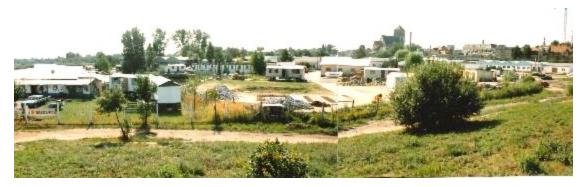

Die vorhandene Bausubstanz in dem Gebiet war unsaniert, zu großen Teilen ruinös und nicht mehr nutzbar. Dementsprechend gab es eine hohe Gebäudeleerstandsquote. Unterhalb der Stadtmauer und der Warnow im östlichen Bereich entstanden durch den Abbruch der größtenteils ruinösen Industriebrachen und durch Neuordnung der Grundstücke auf Basis der städtebaulichen Rahmenplanung Grundstücke mit hohem Entwicklungspotenzial.

Die öffentlichen Flächen (Straßen, Wege, Plätze) befanden sich insgesamt in einem schlechten und unattraktiven Zustand. Der weitere Verfall des Stadtgebietes musste gestoppt und die Gebiete wieder zu einem für die Bewohner und Besucher anziehenden Teil der Stadt entwickelt werden.

#### Stadtgestalt:

Das Teilgebiet ist Bestandteil der Östlichen Altstadt. Die vorhandene Bausubstanz in dem Gebiet war unsaniert, zum Teil ruinös und nicht mehr nutzbar. Dementsprechend war eine hohe Gebäudeleerstandsquote zu verzeichnen. Es gab eine Vielzahl von Baulücken. Die öffentlichen Flächen (Straßen, Wege, Plätze) befanden sich insgesamt in einem schlechten und unattraktiven Zustand.