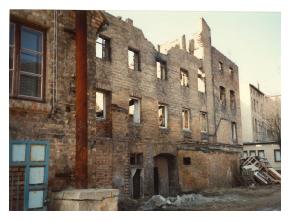

Die vorhandene Bausubstanz in dem Gebiet war unsaniert, zu großen Teilen ruinös und nicht mehr nutzbar. Dementsprechend gab es eine hohe Gebäudeleerstandsquote. Unterhalb der Stadtmauer und der Warnow im östlichen Bereich entstanden durch den Abbruch der größtenteils ruinösen Industriebrachen und durch Neuordnung der Grundstücke auf Basis der städtebaulichen Rahmenplanung Grundstücke mit hohem Entwicklungspotenzial.

#### Darstellung der zu Beginn der Sanierung festgestellten Mängel und Missstände

#### Stadtgestalt:

Das Teilgebiet ist Bestandteil der Östlichen Altstadt. Die vorhandene Bausubstanz in dem Gebiet war unsaniert, zum Teil ruinös und nicht mehr nutzbar. Dementsprechend war eine hohe Gebäudeleerstandsquote zu verzeichnen. Es gab eine Vielzahl von Baulücken. Die öffentlichen Flächen (Straßen, Wege, Plätze) befanden sich insgesamt in einem schlechten und unattraktiven Zustand.