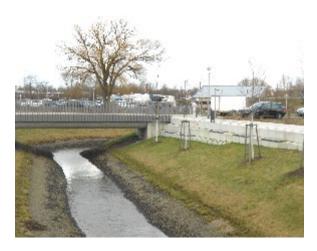

#### Planungsziele für das Petriviertel:

- Nachnutzung einer seit Jahrhunderten genutzten zentrumsnahen Brachfläche,
- weitere Stabilisierung der Innenstadt durch Entwicklung eines anspruchsvollen Wohnstandortes im ehemaligen Fischer- und Gerberviertel mit etwa 450 WE,
- sinnvolle Konzentration der Bebauung und Versiegelung zugunsten eines großzügigen Landschaftsraumes am Fluss und entlang der Stadtmauer,
- ökologische und energieeffiziente zeitgemäße Neubauten mit barrierefreien Wohnungen für verschiedenste Nutzergruppen,
- variable Baustrukturen, die sich sowohl für Einfamilien-Reihenhäuser als auch für Mehrfamilien-Geschoss-Wohnungsbau eignen,
- Ergänzung der öffentlichen Infrastruktur der Östlichen Altstadt durch eine Sporthalle, einen Kindergarten und öffentliche Pkw-Stellplätze,
- Gestaltung eines öffentlichen Uferparks mit hoher Aufenthaltsqualität und Reaktivierung des Wassergrabensystems
- Erhalt und Stabilisierung vorhandener wassergebundener Vereine,
- Bau der für die Gebietserschließung notwendigen Sammelstraße mit einem Durchgangsverkehrsanteil zur Entlastung der benachbarten Östlichen Altstadt.