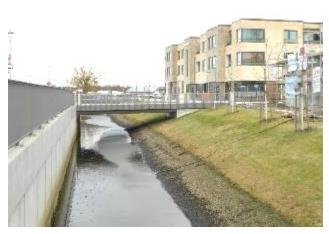

#### Planungsziele für das Petriviertel:

- Nachnutzung einer seit Jahrhunderten genutzten zentrumsnahen Brachfläche,
- weitere Stabilisierung der Innenstadt durch Entwicklung eines anspruchsvollen Wohnstandortes im ehemaligen Fischer- und Gerberviertel mit etwa 450 WE,
- sinnvolle Konzentration der Bebauung und Versiegelung zugunsten eines großzügigen Landschaftsraumes am Fluss und entlang der Stadtmauer,
- ökologische und energieeffiziente zeitgemäße Neubauten mit barrierefreien Wohnungen für verschiedenste Nutzergruppen,
- variable Baustrukturen, die sich sowohl für Einfamilien-Reihenhäuser als auch für Mehrfamilien-Geschoss-Wohnungsbau eignen,
- Ergänzung der öffentlichen Infrastruktur der Östlichen Altstadt durch eine Sporthalle, einen Kindergarten und öffentliche Pkw-Stellplätze,
- Gestaltung eines öffentlichen Uferparks mit hoher Aufenthaltsqualität und Reaktivierung des Wassergrabensystems
- Erhalt und Stabilisierung vorhandener wassergebundener Vereine,
- Bau der für die Gebietserschließung notwendigen Sammelstraße mit einem Durchgangsverkehrsanteil zur Entlastung der benachbarten Östlichen Altstadt.