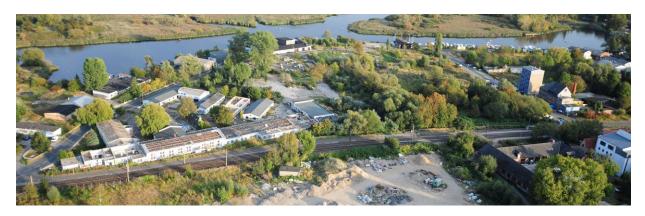

Das zur Aufhebung der Sanierungssatzung vorgesehene Teilgebiet betrifft einen Bereich der Östlichen Altstadt und das neue Petriviertel am östlichen Warnowufer.

Das grundsätzliche Ziel der Sanierung bestand in der nachhaltigen Beseitigung städtebaulicher Missstände und der Entwicklung eines für die Rostocker und Besucher der Hansestadt Rostock attraktiven Stadtzentrums. Das umfasst zum Beispiel die Wiederherstellung und Erneuerung der einzelnen Teilbereiche des Sanierungsgebietes, die Erhaltung und Modernisierung der Altbausubstanz, die Schließung von Baulücken, die Durchführung von Erschließungsmaßnahmen zur Verbesserung der innerstädtischen Verkehrssituation (fließender und ruhender Verkehr) und die Gestaltung von Grünräumen sowie die Stärkung der Wohnnutzung im Gebiet.

Die vorhandene Bausubstanz in dem Gebiet war unsaniert, zu großen Teilen ruinös und nicht mehr nutzbar. Dementsprechend gab es eine hohe Gebäudeleerstandsquote. Unterhalb der Stadtmauer und der Warnow im östlichen Bereich entstanden durch den Abbruch der größtenteils ruinösen Industriebrachen und durch Neuordnung der Grundstücke auf Basis der städtebaulichen Rahmenplanung Grundstücke mit hohem Entwicklungspotenzial.

Die öffentlichen Flächen (Straßen, Wege, Plätze) befanden sich insgesamt in einem schlechten und unattraktiven Zustand. Der weitere Verfall des Stadtgebietes musste gestoppt und die Gebiete wieder zu einem für die Bewohner und Besucher anziehenden Teil der Stadt entwickelt werden.