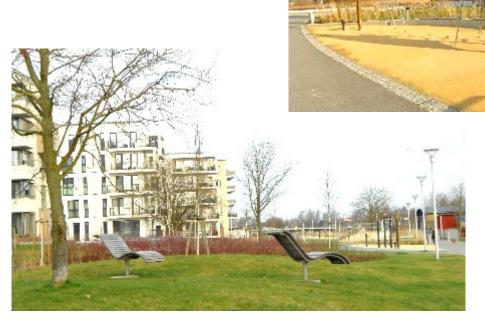

#### Planungsziele für das Petriviertel:

- Nachnutzung einer seit Jahrhunderten genutzten zentrumsnahen Brachfläche,
- weitere Stabilisierung der Innenstadt durch Entwicklung eines anspruchsvollen Wohnstandortes im ehemaligen Fischer- und Gerberviertel mit etwa 450 WE,
- sinnvolle Konzentration der Bebauung und Versiegelung zugunsten eines großzügigen Landschaftsraumes am Fluss und entlang der Stadtmauer,
- ökologische und energieeffiziente zeitgemäße Neubauten mit barrierefreien Wohnungen für verschiedenste Nutzergruppen,
- variable Baustrukturen, die sich sowohl für Einfamilien-Reihenhäuser als auch für Mehrfamilien-Geschoss-Wohnungsbau eignen,
- Ergänzung der öffentlichen Infrastruktur der Östlichen Altstadt durch eine Sporthalle, einen Kindergarten und öffentliche Pkw-Stellplätze,
- Gestaltung eines öffentlichen Uferparks mit hoher Aufenthaltsqualität und Reaktivierung des Wassergrabensystems
- Erhalt und Stabilisierung vorhandener wassergebundener Vereine,
- Bau der für die Gebietserschließung notwendigen Sammelstraße mit einem Durchgangsverkehrsanteil zur Entlastung der benachbarten Östlichen Altstadt.

Das zur Aufhebung der Sanierungssatzung vorgesehene Teilgebiet betrifft einen Bereich der Östlichen Altstadt und das neue Petriviertel am östlichen Warnowufer.

Das grundsätzliche Ziel der Sanierung bestand in der nachhaltigen Beseitigung städtebaulicher Missstände und der Entwicklung eines für die Rostocker und Besucher der Hansestadt Rostock attraktiven Stadtzentrums. Das umfasst zum Beispiel die Wiederherstellung und Erneuerung der einzelnen Teilbereiche des Sanierungsgebietes, die Erhaltung und Modernisierung der Altbausubstanz, die Schließung von Baulücken, die Durchführung von Erschließungsmaßnahmen zur Verbesserung der innerstädtischen Verkehrssituation (fließender und ruhender Verkehr) und die Gestaltung von Grünräumen sowie die Stärkung der Wohnnutzung im Gebiet.