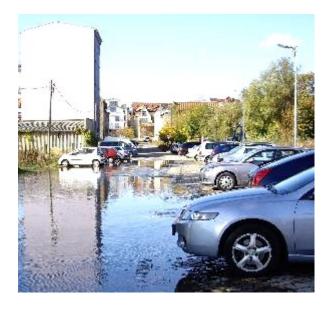

Die öffentlichen Flächen (Straßen, Wege, Plätze) befanden sich insgesamt in einem schlechten und unattraktiven Zustand. Der weitere Verfall des Stadtgebietes musste gestoppt und die Gebiete wieder zu einem für die Bewohner und Besucher anziehenden Teil der Stadt entwickelt werden.