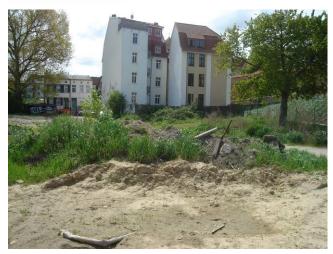

Die vorhandene Bausubstanz in dem Gebiet war unsaniert, zu großen Teilen ruinös und nicht mehr nutzbar. Dementsprechend gab es eine hohe Gebäudeleerstandsquote. Unterhalb der Stadtmauer und der Warnow im östlichen Bereich entstanden durch den Abbruch der größtenteils ruinösen Industriebrachen und durch Neuordnung der Grundstücke auf Basis der städtebaulichen Rahmenplanung Grundstücke mit hohem Entwicklungspotenzial.

Die öffentlichen Flächen (Straßen, Wege, Plätze) befanden sich insgesamt in einem schlechten und unattraktiven Zustand. Der weitere Verfall des Stadtgebietes musste gestoppt und die Gebiete wieder zu einem für die Bewohner und Besucher anziehenden Teil der Stadt entwickelt werden.