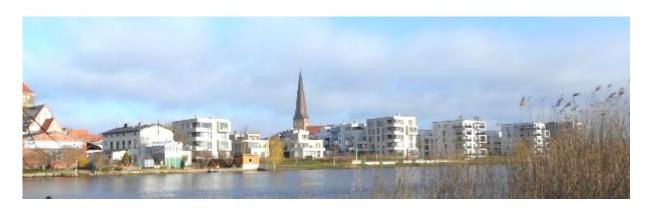

Das zur Aufhebung der Sanierungssatzung vorgesehene Teilgebiet betrifft einen Bereich der Östlichen Altstadt und das neue Petriviertel am östlichen Warnowufer.

Das grundsätzliche Ziel der Sanierung bestand in der nachhaltigen Beseitigung städtebaulicher Missstände und der Entwicklung eines für die Rostocker und Besucher der Hansestadt Rostock attraktiven Stadtzentrums. Das umfasst zum Beispiel die Wiederherstellung und Erneuerung der einzelnen Teilbereiche des Sanierungsgebietes, die Erhaltung und Modernisierung der Altbausubstanz, die Schließung von Baulücken, die Durchführung von Erschließungsmaßnahmen zur Verbesserung der innerstädtischen Verkehrssituation (fließender und ruhender Verkehr) und die Gestaltung von Grünräumen sowie die Stärkung der Wohnnutzung im Gebiet.

#### Planungsziele für das Petriviertel:

- Nachnutzung einer seit Jahrhunderten genutzten zentrumsnahen Brachfläche,
- weitere Stabilisierung der Innenstadt durch Entwicklung eines anspruchsvollen Wohnstandortes im ehemaligen Fischer- und Gerberviertel mit etwa 450 WE,
- sinnvolle Konzentration der Bebauung und Versiegelung zugunsten eines großzügigen Landschaftsraumes am Fluss und entlang der Stadtmauer,
- ökologische und energieeffiziente zeitgemäße Neubauten mit barrierefreien Wohnungen für verschiedenste Nutzergruppen,
- variable Baustrukturen, die sich sowohl für Einfamilien-Reihenhäuser als auch für Mehrfamilien-Geschoss-Wohnungsbau eignen,
- Ergänzung der öffentlichen Infrastruktur der Östlichen Altstadt durch eine Sporthalle, einen Kindergarten und öffentliche Pkw-Stellplätze,
- Gestaltung eines öffentlichen Uferparks mit hoher Aufenthaltsqualität und Reaktivierung des Wassergrabensystems
- Erhalt und Stabilisierung vorhandener wassergebundener Vereine,
- Bau der für die Gebietserschließung notwendigen Sammelstraße mit einem Durchgangsverkehrsanteil zur Entlastung der benachbarten Östlichen Altstadt.