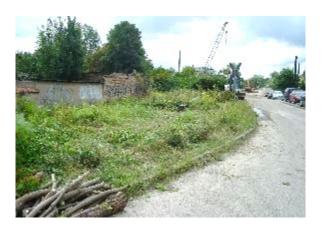

Die vorhandene Bausubstanz in dem Gebiet war unsaniert, zu großen Teilen ruinös und nicht mehr nutzbar. Dementsprechend gab es eine hohe Gebäudeleerstandsquote. Unterhalb der Stadtmauer und der Warnow im östlichen Bereich entstanden durch den Abbruch der größtenteils ruinösen Industriebrachen und durch Neuordnung der Grundstücke auf Basis der städtebaulichen Rahmenplanung Grundstücke mit hohem Entwicklungspotenzial.

Die öffentlichen Flächen (Straßen, Wege, Plätze) befanden sich insgesamt in einem schlechten und unattraktiven Zustand. Der weitere Verfall des Stadtgebietes musste gestoppt und die Gebiete wieder zu einem für die Bewohner und Besucher anziehenden Teil der Stadt entwickelt werden.