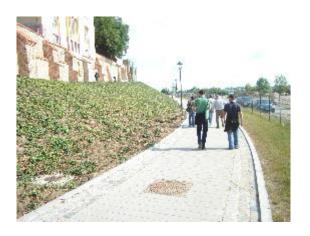

Die öffentlichen Flächen (Straßen, Wege, Plätze) befanden sich insgesamt in einem schlechten und unattraktiven Zustand. Der weitere Verfall des Stadtgebietes musste gestoppt und die Gebiete wieder zu einem für die Bewohner und Besucher anziehenden Teil der Stadt entwickelt werden.

#### Planungsziele für das Petriviertel:

- Nachnutzung einer seit Jahrhunderten genutzten zentrumsnahen Brachfläche,
- weitere Stabilisierung der Innenstadt durch Entwicklung eines anspruchsvollen Wohnstandortes im ehemaligen Fischer- und Gerberviertel mit etwa 450 WE,
- sinnvolle Konzentration der Bebauung und Versiegelung zugunsten eines großzügigen Landschaftsraumes am Fluss und entlang der Stadtmauer,
- ökologische und energieeffiziente zeitgemäße Neubauten mit barrierefreien Wohnungen für verschiedenste Nutzergruppen,
- variable Baustrukturen, die sich sowohl für Einfamilien-Reihenhäuser als auch für Mehrfamilien-Geschoss-Wohnungsbau eignen,
- Ergänzung der öffentlichen Infrastruktur der Östlichen Altstadt durch eine Sporthalle, einen Kindergarten und öffentliche Pkw-Stellplätze,
- Gestaltung eines öffentlichen Uferparks mit hoher Aufenthaltsqualität und Reaktivierung des Wassergrabensystems
- Erhalt und Stabilisierung vorhandener wassergebundener Vereine,
- Bau der für die Gebietserschließung notwendigen Sammelstraße mit einem Durchgangsverkehrsanteil zur Entlastung der benachbarten Östlichen Altstadt.