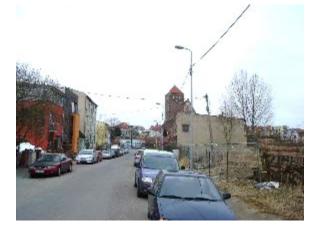

Die vorhandene Bausubstanz in dem Gebiet war unsaniert, zu großen Teilen ruinös und nicht mehr nutzbar. Dementsprechend gab es eine hohe Gebäudeleerstandsquote. Unterhalb der Stadtmauer und der Warnow im östlichen Bereich entstanden durch den Abbruch der größtenteils ruinösen Industriebrachen und durch Neuordnung der Grundstücke auf Basis der städtebaulichen Rahmenplanung Grundstücke mit hohem Entwicklungspotenzial.

Die öffentlichen Flächen (Straßen, Wege, Plätze) befanden sich insgesamt in einem schlechten und unattraktiven Zustand. Der weitere Verfall des Stadtgebietes musste gestoppt und die Gebiete wieder zu einem für die Bewohner und Besucher anziehenden Teil der Stadt entwickelt werden.

#### Stadtgestalt:

Das Teilgebiet ist Bestandteil der Östlichen Altstadt. Die vorhandene Bausubstanz in dem Gebiet war unsaniert, zum Teil ruinös und nicht mehr nutzbar. Dementsprechend war eine hohe Gebäudeleerstandsquote zu verzeichnen. Es gab eine Vielzahl von Baulücken. Die öffentlichen Flächen (Straßen, Wege, Plätze) befanden sich insgesamt in einem schlechten und unattraktiven Zustand.