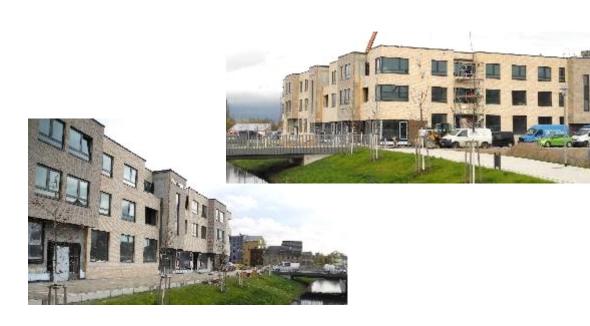

#### Planungsziele für das Petriviertel:

- Nachnutzung einer seit Jahrhunderten genutzten zentrumsnahen Brachfläche,
- weitere Stabilisierung der Innenstadt durch Entwicklung eines anspruchsvollen Wohnstandortes im ehemaligen Fischer- und Gerberviertel mit etwa 450 WE,
- sinnvolle Konzentration der Bebauung und Versiegelung zugunsten eines großzügigen Landschaftsraumes am Fluss und entlang der Stadtmauer,
- ökologische und energieeffiziente zeitgemäße Neubauten mit barrierefreien Wohnungen für verschiedenste Nutzergruppen,
- variable Baustrukturen, die sich sowohl für Einfamilien-Reihenhäuser als auch für Mehrfamilien-Geschoss-Wohnungsbau eignen,
- Ergänzung der öffentlichen Infrastruktur der Östlichen Altstadt durch eine Sporthalle, einen Kindergarten und öffentliche Pkw-Stellplätze,
- Gestaltung eines öffentlichen Uferparks mit hoher Aufenthaltsqualität und Reaktivierung des Wassergrabensystems
- Erhalt und Stabilisierung vorhandener wassergebundener Vereine,
- Bau der für die Gebietserschließung notwendigen Sammelstraße mit einem Durchgangsverkehrsanteil zur Entlastung der benachbarten Östlichen Altstadt.