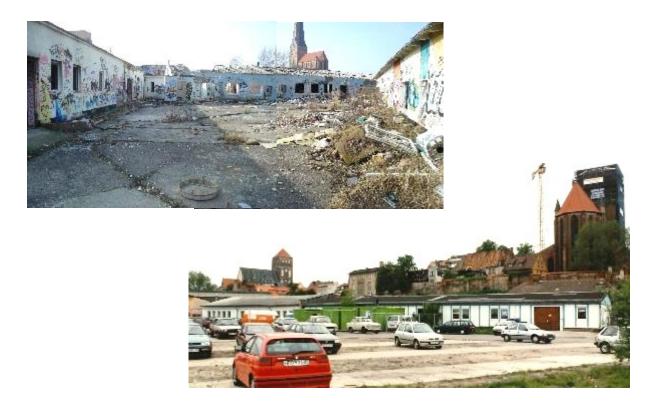

Die vorhandene Bausubstanz in dem Gebiet war unsaniert, zu großen Teilen ruinös und nicht mehr nutzbar. Dementsprechend gab es eine hohe Gebäudeleerstandsquote. Unterhalb der Stadtmauer und der Warnow im östlichen Bereich entstanden durch den Abbruch der größtenteils ruinösen Industriebrachen und durch Neuordnung der Grundstücke auf Basis der städtebaulichen Rahmenplanung Grundstücke mit hohem Entwicklungspotenzial.

Die öffentlichen Flächen (Straßen, Wege, Plätze) befanden sich insgesamt in einem schlechten und unattraktiven Zustand. Der weitere Verfall des Stadtgebietes musste gestoppt und die Gebiete wieder zu einem für die Bewohner und Besucher anziehenden Teil der Stadt entwickelt werden.

#### Stadtgestalt:

Das Teilgebiet ist Bestandteil der Östlichen Altstadt. Die vorhandene Bausubstanz in dem Gebiet war unsaniert, zum Teil ruinös und nicht mehr nutzbar. Dementsprechend war eine hohe Gebäudeleerstandsquote zu verzeichnen. Es gab eine Vielzahl von Baulücken. Die öffentlichen Flächen (Straßen, Wege, Plätze) befanden sich insgesamt in einem schlechten und unattraktiven Zustand.