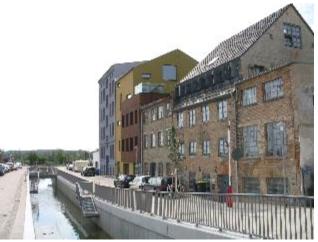

Das zur Aufhebung der Sanierungssatzung vorgesehene Teilgebiet betrifft einen Bereich der Östlichen Altstadt und das neue Petriviertel am östlichen Warnowufer.

Das grundsätzliche Ziel der Sanierung bestand in der nachhaltigen Beseitigung städtebaulicher Missstände und der Entwicklung eines für die Rostocker und Besucher der Hansestadt Rostock attraktiven Stadtzentrums. Das umfasst zum Beispiel die Wiederherstellung und Erneuerung der einzelnen Teilbereiche des Sanierungsgebietes, die Erhaltung und Modernisierung der Altbausubstanz, die Schließung von Baulücken, die Durchführung von Erschließungsmaßnahmen zur Verbesserung der innerstädtischen Verkehrssituation (fließender und ruhender Verkehr) und die Gestaltung von Grünräumen sowie die Stärkung der Wohnnutzung im Gebiet.

#### Planungsziele für das Petriviertel:

- Nachnutzung einer seit Jahrhunderten genutzten zentrumsnahen Brachfläche,
- weitere Stabilisierung der Innenstadt durch Entwicklung eines anspruchsvollen Wohnstandortes im ehemaligen Fischer- und Gerberviertel mit etwa 450 WE,
- sinnvolle Konzentration der Bebauung und Versiegelung zugunsten eines großzügigen Landschaftsraumes am Fluss und entlang der Stadtmauer,
- ökologische und energieeffiziente zeitgemäße Neubauten mit barrierefreien Wohnungen für verschiedenste Nutzergruppen,
- variable Baustrukturen, die sich sowohl für Einfamilien-Reihenhäuser als auch für Mehrfamilien-Geschoss-Wohnungsbau eignen,
- Ergänzung der öffentlichen Infrastruktur der Östlichen Altstadt durch eine Sporthalle, einen Kindergarten und öffentliche Pkw-Stellplätze,
- Gestaltung eines öffentlichen Uferparks mit hoher Aufenthaltsqualität und Reaktivierung des Wassergrabensystems
- Erhalt und Stabilisierung vorhandener wassergebundener Vereine,
- Bau der für die Gebietserschließung notwendigen Sammelstraße mit einem Durchgangsverkehrsanteil zur Entlastung der benachbarten Östlichen Altstadt.