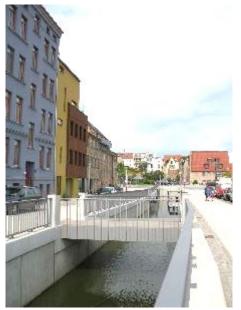

Das zur Aufhebung der Sanierungssatzung vorgesehene Teilgebiet betrifft einen Bereich der Östlichen Altstadt und das neue Petriviertel am östlichen Warnowufer.

Das grundsätzliche Ziel der Sanierung bestand in der nachhaltigen Beseitigung städtebaulicher Missstände und der Entwicklung eines für die Rostocker und Besucher der Hansestadt Rostock attraktiven Stadtzentrums. Das umfasst zum Beispiel die Wiederherstellung und Erneuerung der einzelnen Teilbereiche des Sanierungsgebietes, die Erhaltung und Modernisierung der Altbausubstanz, die Schließung von Baulücken, die Durchführung von Erschließungsmaßnahmen zur Verbesserung der innerstädtischen Verkehrssituation (fließender und ruhender Verkehr) und die Gestaltung von Grünräumen sowie die Stärkung der Wohnnutzung im Gebiet.

#### Planungsziele für das Petriviertel:

- Nachnutzung einer seit Jahrhunderten genutzten zentrumsnahen Brachfläche,
- weitere Stabilisierung der Innenstadt durch Entwicklung eines anspruchsvollen Wohnstandortes im ehemaligen Fischer- und Gerberviertel mit etwa 450 WE,
- sinnvolle Konzentration der Bebauung und Versiegelung zugunsten eines großzügigen Landschaftsraumes am Fluss und entlang der Stadtmauer,
- ökologische und energieeffiziente zeitgemäße Neubauten mit barrierefreien Wohnungen für verschiedenste Nutzergruppen,
- variable Baustrukturen, die sich sowohl für Einfamilien-Reihenhäuser als auch für Mehrfamilien-Geschoss-Wohnungsbau eignen,
- Ergänzung der öffentlichen Infrastruktur der Östlichen Altstadt durch eine Sporthalle, einen Kindergarten und öffentliche Pkw-Stellplätze,
- Gestaltung eines öffentlichen Uferparks mit hoher Aufenthaltsqualität und Reaktivierung des Wassergrabensystems
- Erhalt und Stabilisierung vorhandener wassergebundener Vereine,
- Bau der für die Gebietserschließung notwendigen Sammelstraße mit einem Durchgangsverkehrsanteil zur Entlastung der benachbarten Östlichen Altstadt.