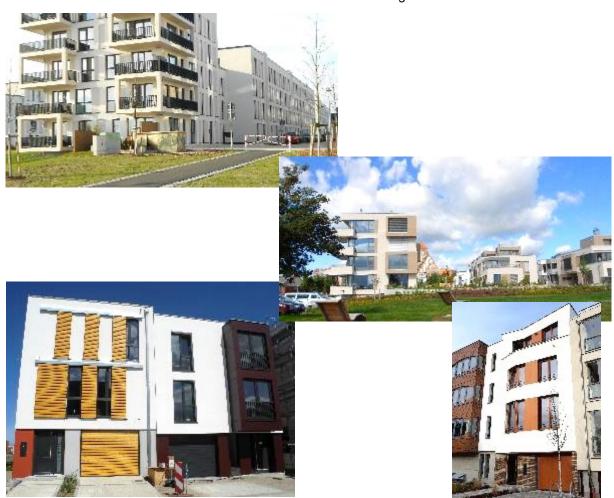

#### Planungsziele für das Petriviertel:

- Nachnutzung einer seit Jahrhunderten genutzten zentrumsnahen Brachfläche,
- weitere Stabilisierung der Innenstadt durch Entwicklung eines anspruchsvollen Wohnstandortes im ehemaligen Fischer- und Gerberviertel mit etwa 450 WE,
- sinnvolle Konzentration der Bebauung und Versiegelung zugunsten eines großzügigen Landschaftsraumes am Fluss und entlang der Stadtmauer,
- ökologische und energieeffiziente zeitgemäße Neubauten mit barrierefreien Wohnungen für verschiedenste Nutzergruppen,
- variable Baustrukturen, die sich sowohl für Einfamilien-Reihenhäuser als auch für Mehrfamilien-Geschoss-Wohnungsbau eignen,
- Ergänzung der öffentlichen Infrastruktur der Östlichen Altstadt durch eine Sporthalle, einen Kindergarten und öffentliche Pkw-Stellplätze,
- Gestaltung eines öffentlichen Uferparks mit hoher Aufenthaltsqualität und Reaktivierung des Wassergrabensystems
- Erhalt und Stabilisierung vorhandener wassergebundener Vereine,
- Bau der für die Gebietserschließung notwendigen Sammelstraße mit einem Durchgangsverkehrsanteil zur Entlastung der benachbarten Östlichen Altstadt.