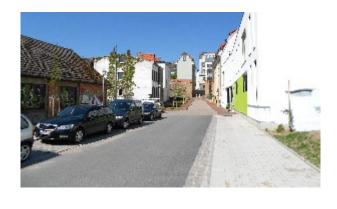

#### Stadtgestalt:

Das Teilgebiet ist Bestandteil der Östlichen Altstadt. Die vorhandene Bausubstanz in dem Gebiet war unsaniert, zum Teil ruinös und nicht mehr nutzbar. Dementsprechend war eine hohe Gebäudeleerstandsquote zu verzeichnen. Es gab eine Vielzahl von Baulücken. Die öffentlichen Flächen (Straßen, Wege, Plätze) befanden sich insgesamt in einem schlechten und unattraktiven Zustand.