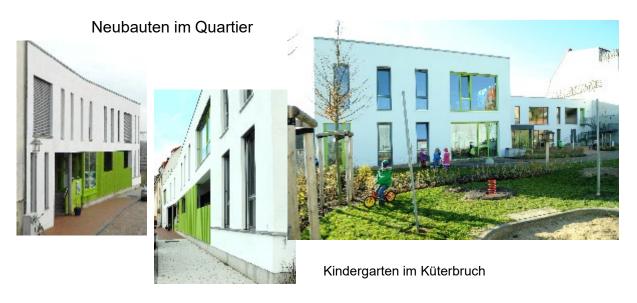

#### Planungsziele für das Petriviertel:

- Nachnutzung einer seit Jahrhunderten genutzten zentrumsnahen Brachfläche,
- weitere Stabilisierung der Innenstadt durch Entwicklung eines anspruchsvollen Wohnstandortes im ehemaligen Fischer- und Gerberviertel mit etwa 450 WE,
- sinnvolle Konzentration der Bebauung und Versiegelung zugunsten eines großzügigen Landschaftsraumes am Fluss und entlang der Stadtmauer,
- ökologische und energieeffiziente zeitgemäße Neubauten mit barrierefreien Wohnungen für verschiedenste Nutzergruppen,
- variable Baustrukturen, die sich sowohl für Einfamilien-Reihenhäuser als auch für Mehrfamilien-Geschoss-Wohnungsbau eignen,
- Ergänzung der öffentlichen Infrastruktur der Östlichen Altstadt durch eine Sporthalle, einen Kindergarten und öffentliche Pkw-Stellplätze,
- Gestaltung eines öffentlichen Uferparks mit hoher Aufenthaltsqualität und Reaktivierung des Wassergrabensystems
- Erhalt und Stabilisierung vorhandener wassergebundener Vereine,
- Bau der für die Gebietserschließung notwendigen Sammelstraße mit einem Durchgangsverkehrsanteil zur Entlastung der benachbarten Östlichen Altstadt.