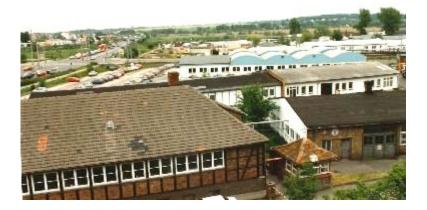

Die vorhandene Bausubstanz in dem Gebiet war unsaniert, zu großen Teilen ruinös und nicht mehr nutzbar. Dementsprechend gab es eine hohe Gebäudeleerstandsquote. Unterhalb der Stadtmauer und der Warnow im östlichen Bereich entstanden durch den Abbruch der größtenteils ruinösen Industriebrachen und durch Neuordnung der Grundstücke auf Basis der städtebaulichen Rahmenplanung Grundstücke mit hohem Entwicklungspotenzial.

Die öffentlichen Flächen (Straßen, Wege, Plätze) befanden sich insgesamt in einem schlechten und unattraktiven Zustand. Der weitere Verfall des Stadtgebietes musste gestoppt und die Gebiete wieder zu einem für die Bewohner und Besucher anziehenden Teil der Stadt entwickelt werden.

#### Stadtgestalt:

Das Teilgebiet ist Bestandteil der Östlichen Altstadt. Die vorhandene Bausubstanz in dem Gebiet war unsaniert, zum Teil ruinös und nicht mehr nutzbar. Dementsprechend war eine hohe Gebäudeleerstandsquote zu verzeichnen. Es gab eine Vielzahl von Baulücken. Die öffentlichen Flächen (Straßen, Wege, Plätze) befanden sich insgesamt in einem schlechten und unattraktiven Zustand.