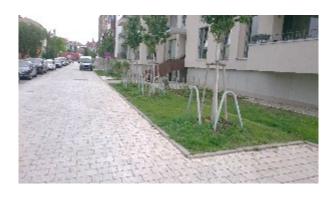

Die öffentlichen Flächen (Straßen, Wege, Plätze) befanden sich insgesamt in einem schlechten und unattraktiven Zustand. Der weitere Verfall des Stadtgebietes musste gestoppt und die Gebiete wieder zu einem für die Bewohner und Besucher anziehenden Teil der Stadt entwickelt werden.

#### Planungsziele für das Petriviertel:

- Nachnutzung einer seit Jahrhunderten genutzten zentrumsnahen Brachfläche,
- weitere Stabilisierung der Innenstadt durch Entwicklung eines anspruchsvollen Wohnstandortes im ehemaligen Fischer- und Gerberviertel mit etwa 450 WE,
- sinnvolle Konzentration der Bebauung und Versiegelung zugunsten eines großzügigen Landschaftsraumes am Fluss und entlang der Stadtmauer,
- ökologische und energieeffiziente zeitgemäße Neubauten mit barrierefreien Wohnungen für verschiedenste Nutzergruppen,
- variable Baustrukturen, die sich sowohl für Einfamilien-Reihenhäuser als auch für Mehrfamilien-Geschoss-Wohnungsbau eignen,
- Ergänzung der öffentlichen Infrastruktur der Östlichen Altstadt durch eine Sporthalle, einen Kindergarten und öffentliche Pkw-Stellplätze,
- Gestaltung eines öffentlichen Uferparks mit hoher Aufenthaltsqualität und Reaktivierung des Wassergrabensystems
- Erhalt und Stabilisierung vorhandener wassergebundener Vereine,
- Bau der für die Gebietserschließung notwendigen Sammelstraße mit einem Durchgangsverkehrsanteil zur Entlastung der benachbarten Östlichen Altstadt.