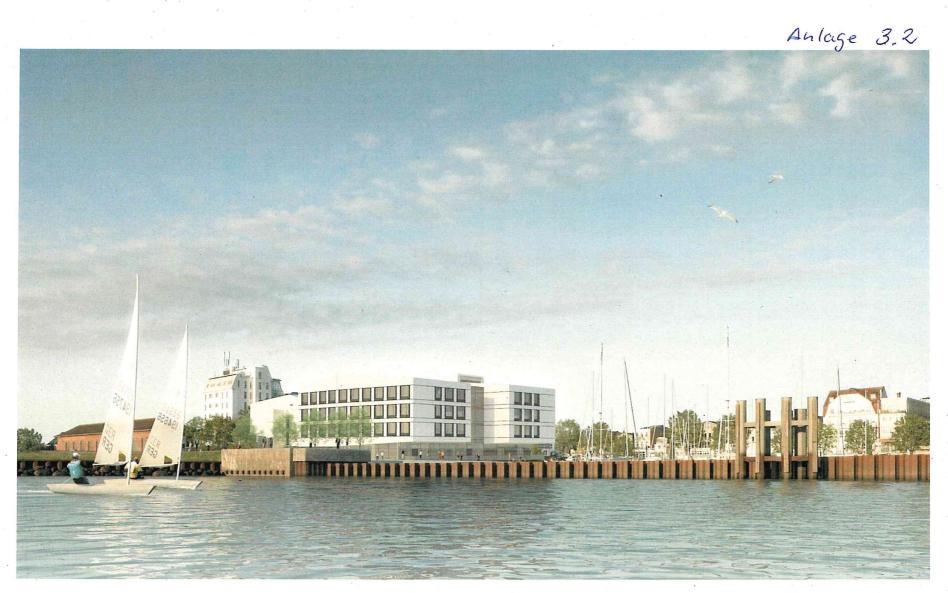

Neuban Sportschule Ansicht - Ostseite

Am Bahnhof 3

Visualisierung – Blick vom Seekanal

Neubern Sportschule Am Bahnhof 3