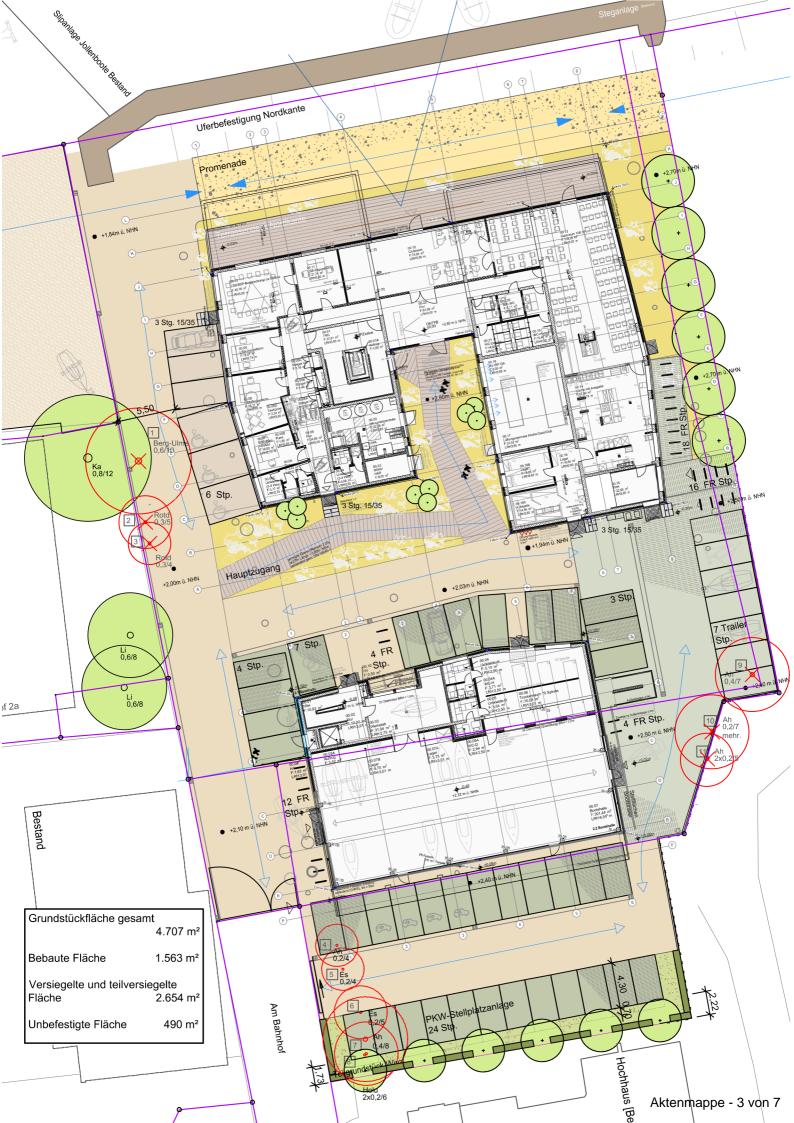

### Stellplätze:

44 Stellplätze im Freien

39 Fahrradstellplätze

8 Aufstellflächen für Bootstrailer

#### Stand : 14.07.21 (gem. Abstimmung TBA)

| Nr. lt. Anl. 1 | Richtwert                 | Nenngröße                                                                                                                                                       | Größe                                                                                                                                                                                                          | Stellplätze                                                                                                                                                                                                                                                                                                                                                                                                                                                                     | Abminder.                                                                                                                                                                                                                                                                                                                                                                                                                                                                                                                                                                               | PKW                                                                                                                                                                                                                                                                                                                                                                                                                                                                                                                                                                                                               | Fahrräder                                                                                                                                                                                                                                                                                                                                                                                                                                                                                                                                                                                                                                                                                                                                            | Bemerkungen                                                                                                                                                                                                                                                                                                                                                                                                                                                                                                                                                                                                                                                                                                                         |
|----------------|---------------------------|-----------------------------------------------------------------------------------------------------------------------------------------------------------------|----------------------------------------------------------------------------------------------------------------------------------------------------------------------------------------------------------------|---------------------------------------------------------------------------------------------------------------------------------------------------------------------------------------------------------------------------------------------------------------------------------------------------------------------------------------------------------------------------------------------------------------------------------------------------------------------------------|-----------------------------------------------------------------------------------------------------------------------------------------------------------------------------------------------------------------------------------------------------------------------------------------------------------------------------------------------------------------------------------------------------------------------------------------------------------------------------------------------------------------------------------------------------------------------------------------|-------------------------------------------------------------------------------------------------------------------------------------------------------------------------------------------------------------------------------------------------------------------------------------------------------------------------------------------------------------------------------------------------------------------------------------------------------------------------------------------------------------------------------------------------------------------------------------------------------------------|------------------------------------------------------------------------------------------------------------------------------------------------------------------------------------------------------------------------------------------------------------------------------------------------------------------------------------------------------------------------------------------------------------------------------------------------------------------------------------------------------------------------------------------------------------------------------------------------------------------------------------------------------------------------------------------------------------------------------------------------------|-------------------------------------------------------------------------------------------------------------------------------------------------------------------------------------------------------------------------------------------------------------------------------------------------------------------------------------------------------------------------------------------------------------------------------------------------------------------------------------------------------------------------------------------------------------------------------------------------------------------------------------------------------------------------------------------------------------------------------------|
| 2.1            | 35                        | je m² NFL                                                                                                                                                       | 165,87                                                                                                                                                                                                         | 5                                                                                                                                                                                                                                                                                                                                                                                                                                                                               | 25%                                                                                                                                                                                                                                                                                                                                                                                                                                                                                                                                                                                     | 4                                                                                                                                                                                                                                                                                                                                                                                                                                                                                                                                                                                                                 |                                                                                                                                                                                                                                                                                                                                                                                                                                                                                                                                                                                                                                                                                                                                                      | inkl. Besprechung EG                                                                                                                                                                                                                                                                                                                                                                                                                                                                                                                                                                                                                                                                                                                |
|                | 50                        | je m² NFL                                                                                                                                                       | 165,87                                                                                                                                                                                                         | 3                                                                                                                                                                                                                                                                                                                                                                                                                                                                               |                                                                                                                                                                                                                                                                                                                                                                                                                                                                                                                                                                                         |                                                                                                                                                                                                                                                                                                                                                                                                                                                                                                                                                                                                                   | 3                                                                                                                                                                                                                                                                                                                                                                                                                                                                                                                                                                                                                                                                                                                                                    |                                                                                                                                                                                                                                                                                                                                                                                                                                                                                                                                                                                                                                                                                                                                     |
|                | Die Kantine r             | nit Gastraum d                                                                                                                                                  | ient ausschließ                                                                                                                                                                                                | lich der Verso                                                                                                                                                                                                                                                                                                                                                                                                                                                                  | rgung der Sports                                                                                                                                                                                                                                                                                                                                                                                                                                                                                                                                                                        | chule.                                                                                                                                                                                                                                                                                                                                                                                                                                                                                                                                                                                                            |                                                                                                                                                                                                                                                                                                                                                                                                                                                                                                                                                                                                                                                                                                                                                      |                                                                                                                                                                                                                                                                                                                                                                                                                                                                                                                                                                                                                                                                                                                                     |
|                | Die notwend               | igen Stellplätze                                                                                                                                                | sind mit den h                                                                                                                                                                                                 | nöheren Forde                                                                                                                                                                                                                                                                                                                                                                                                                                                                   | rungen für Beher                                                                                                                                                                                                                                                                                                                                                                                                                                                                                                                                                                        | bergungs- und                                                                                                                                                                                                                                                                                                                                                                                                                                                                                                                                                                                                     | Büroflächen a                                                                                                                                                                                                                                                                                                                                                                                                                                                                                                                                                                                                                                                                                                                                        | bgedeckt.                                                                                                                                                                                                                                                                                                                                                                                                                                                                                                                                                                                                                                                                                                                           |
| 5.12           |                           |                                                                                                                                                                 |                                                                                                                                                                                                                |                                                                                                                                                                                                                                                                                                                                                                                                                                                                                 |                                                                                                                                                                                                                                                                                                                                                                                                                                                                                                                                                                                         |                                                                                                                                                                                                                                                                                                                                                                                                                                                                                                                                                                                                                   |                                                                                                                                                                                                                                                                                                                                                                                                                                                                                                                                                                                                                                                                                                                                                      |                                                                                                                                                                                                                                                                                                                                                                                                                                                                                                                                                                                                                                                                                                                                     |
|                | gem. Schreib              | en Herbauamt                                                                                                                                                    | vom 13.07.21                                                                                                                                                                                                   | zu vernachlass                                                                                                                                                                                                                                                                                                                                                                                                                                                                  | Igen                                                                                                                                                                                                                                                                                                                                                                                                                                                                                                                                                                                    |                                                                                                                                                                                                                                                                                                                                                                                                                                                                                                                                                                                                                   |                                                                                                                                                                                                                                                                                                                                                                                                                                                                                                                                                                                                                                                                                                                                                      |                                                                                                                                                                                                                                                                                                                                                                                                                                                                                                                                                                                                                                                                                                                                     |
| 5.3            | 80                        | m <sup>2</sup> Hallenfl.                                                                                                                                        | 409,21                                                                                                                                                                                                         | 5                                                                                                                                                                                                                                                                                                                                                                                                                                                                               | 25%                                                                                                                                                                                                                                                                                                                                                                                                                                                                                                                                                                                     | 4                                                                                                                                                                                                                                                                                                                                                                                                                                                                                                                                                                                                                 |                                                                                                                                                                                                                                                                                                                                                                                                                                                                                                                                                                                                                                                                                                                                                      | ohne Zuschauer                                                                                                                                                                                                                                                                                                                                                                                                                                                                                                                                                                                                                                                                                                                      |
|                | 50                        | m <sup>2</sup> Hallenfl.                                                                                                                                        | 409,21                                                                                                                                                                                                         | 8                                                                                                                                                                                                                                                                                                                                                                                                                                                                               |                                                                                                                                                                                                                                                                                                                                                                                                                                                                                                                                                                                         |                                                                                                                                                                                                                                                                                                                                                                                                                                                                                                                                                                                                                   | 8                                                                                                                                                                                                                                                                                                                                                                                                                                                                                                                                                                                                                                                                                                                                                    |                                                                                                                                                                                                                                                                                                                                                                                                                                                                                                                                                                                                                                                                                                                                     |
| 6.5            | 10                        | je Bett                                                                                                                                                         | 122                                                                                                                                                                                                            | 12                                                                                                                                                                                                                                                                                                                                                                                                                                                                              | 25%                                                                                                                                                                                                                                                                                                                                                                                                                                                                                                                                                                                     | 9                                                                                                                                                                                                                                                                                                                                                                                                                                                                                                                                                                                                                 |                                                                                                                                                                                                                                                                                                                                                                                                                                                                                                                                                                                                                                                                                                                                                      | Bootsliegepl. In Marina !                                                                                                                                                                                                                                                                                                                                                                                                                                                                                                                                                                                                                                                                                                           |
|                | 7                         | je Bett                                                                                                                                                         | 122                                                                                                                                                                                                            | 17                                                                                                                                                                                                                                                                                                                                                                                                                                                                              |                                                                                                                                                                                                                                                                                                                                                                                                                                                                                                                                                                                         |                                                                                                                                                                                                                                                                                                                                                                                                                                                                                                                                                                                                                   | 17                                                                                                                                                                                                                                                                                                                                                                                                                                                                                                                                                                                                                                                                                                                                                   |                                                                                                                                                                                                                                                                                                                                                                                                                                                                                                                                                                                                                                                                                                                                     |
| 4.2            | 7                         | je Sitzplatz                                                                                                                                                    | 248                                                                                                                                                                                                            | 35                                                                                                                                                                                                                                                                                                                                                                                                                                                                              | 25%                                                                                                                                                                                                                                                                                                                                                                                                                                                                                                                                                                                     | 27                                                                                                                                                                                                                                                                                                                                                                                                                                                                                                                                                                                                                |                                                                                                                                                                                                                                                                                                                                                                                                                                                                                                                                                                                                                                                                                                                                                      | "örtl. Bedeutung"                                                                                                                                                                                                                                                                                                                                                                                                                                                                                                                                                                                                                                                                                                                   |
|                | 10                        | je Sitzplatz                                                                                                                                                    | 248                                                                                                                                                                                                            | 25                                                                                                                                                                                                                                                                                                                                                                                                                                                                              |                                                                                                                                                                                                                                                                                                                                                                                                                                                                                                                                                                                         |                                                                                                                                                                                                                                                                                                                                                                                                                                                                                                                                                                                                                   | 25                                                                                                                                                                                                                                                                                                                                                                                                                                                                                                                                                                                                                                                                                                                                                   |                                                                                                                                                                                                                                                                                                                                                                                                                                                                                                                                                                                                                                                                                                                                     |
|                |                           |                                                                                                                                                                 |                                                                                                                                                                                                                |                                                                                                                                                                                                                                                                                                                                                                                                                                                                                 |                                                                                                                                                                                                                                                                                                                                                                                                                                                                                                                                                                                         |                                                                                                                                                                                                                                                                                                                                                                                                                                                                                                                                                                                                                   |                                                                                                                                                                                                                                                                                                                                                                                                                                                                                                                                                                                                                                                                                                                                                      |                                                                                                                                                                                                                                                                                                                                                                                                                                                                                                                                                                                                                                                                                                                                     |
|                | 2.1<br>5.12<br>5.3<br>6.5 | 2.1     35       50     50       Die Kantine n       Die notwendi       5.12     gem. Schreib       5.3     80       50     50       6.5     10       7     4.2 | 2.135je m² NFL50je m² NFL50je m² NFLDie Kantine mit Gastraum dDie kantine mit Gastraum dDie notwendigen Stellplätze5.12gem. Schreiben Tiefbauamt5.380m² Hallenfl.5.380m² Hallenfl.6.510je Bett4.27je Sitzplatz | 2.1         35         je m² NFL         165,87           50         je m² NFL         165,87           Die Kantine mit Gastraum dient ausschließ         Die notwendigen Stellplätze sind mit den H           5.12         gem. Schreiben Tiefbauamt vom 13.07.21           5.3         80         m² Hallenfl.           409,21         50         m² Hallenfl.           6.5         10         je Bett         122           4.2         7         je Sitzplatz         248 | 2.1         35         je m² NFL         165,87         5           50         je m² NFL         165,87         3           Die Kantine mit Gastraum dient ausschließlich der Verson<br>Die notwendigen Stellplätze sind mit den höheren Forde         3           5.12         gem. Schreiben Tiefbauamt vom 13.07.21 zu vernachläss           5.3         80         m² Hallenfl.         409,21         5           50         je Bett         122         12           7         je Bett         122         17           4.2         7         je Sitzplatz         248         35 | 2.1       35       je m² NFL       165,87       5       25%         50       je m² NFL       165,87       3       3         Die Kantine mit Gastraum dient ausschließlich der Versorgung der Sportse<br>Die notwendigen Stellplätze sind mit den höheren Forderungen für Beher         5.12       gem. Schreiben Tiefbauamt vom 13.07.21 zu vernachlässigen         5.3       80       m² Hallenfl.       409,21       5       25%         6.5       10       je Bett       122       12       25%         7       je Bett       122       17         4.2       7       je Sitzplatz       248       35       25% | 2.1       35       je m² NFL       165,87       5       25%       4         50       je m² NFL       165,87       3       3       4         Die Kantine mit Gastraum dient ausschließlich der Versorgung der Sportschule.         Die notwendigen Stellplätze sind mit den höheren Forderungen für Beherbergungs- und         5.12       gem. Schreiben Tiefbauamt vom 13.07.21 zu vernachlässigen         5.3       80       m² Hallenfl.       409,21       5       25%       4         5.3       80       m² Hallenfl.       409,21       8       4         6.5       10       je Bett       122       12       25%       9         7       je Bett       122       17       4.2       7       je Sitzplatz       248       35       25%       27 | 2.1       35       je m² NFL       165,87       5       25%       4         50       je m² NFL       165,87       3       3       3         Die Kantine mit Gastraum dient ausschließlich der Versorgung der Sportschule.         Die notwendigen Stellplätze sind mit den höheren Forderungen für Beherbergungs- und Büroflächen a         5.12       gem. Schreiben Tiefbauamt vom 13.07.21 zu vernachlässigen         5.3       80       m² Hallenfl.       409,21       5       25%       4         5.3       80       m² Hallenfl.       409,21       5       25%       4         6.5       10       je Bett       122       12       25%       9         4.2       7       je Sitzplatz       248       35       25%       27 |

(Änderungen zum Stand 16.03.21 in Rot)

Gem. §8 (3) Stellplatzsatzung werden 4 Stellplätze mit einer Ladestation nach

§ 3 Ladesäulenverordnung ausgestattet.

| NOR. | Summe IST : | 44 | 54 |
|------|-------------|----|----|
|      |             |    |    |

Die ausgewiesenen Stellplätze sind nicht als Dauerstellplätze für Gäste bzw. Benutzer der Bootsliegeplätze zugelassen.

Für die erforderlichen Bootstrailer werden zusätzliche Stellplätze an der Grundstücksostseite ausgewiesen.

Lehr- und Ausbildungsboote des LSB stehen in der Bootshalle.

aufgestellt : T. Ruwoldt, MHB Rostock, 14.07.21

Hanse- und Universiter List Respoce Bauemi, Apt. Baueronung 0.5, AUG, 2021

**Maßstab** 1 : 2500 **Datum** 14.06.2021