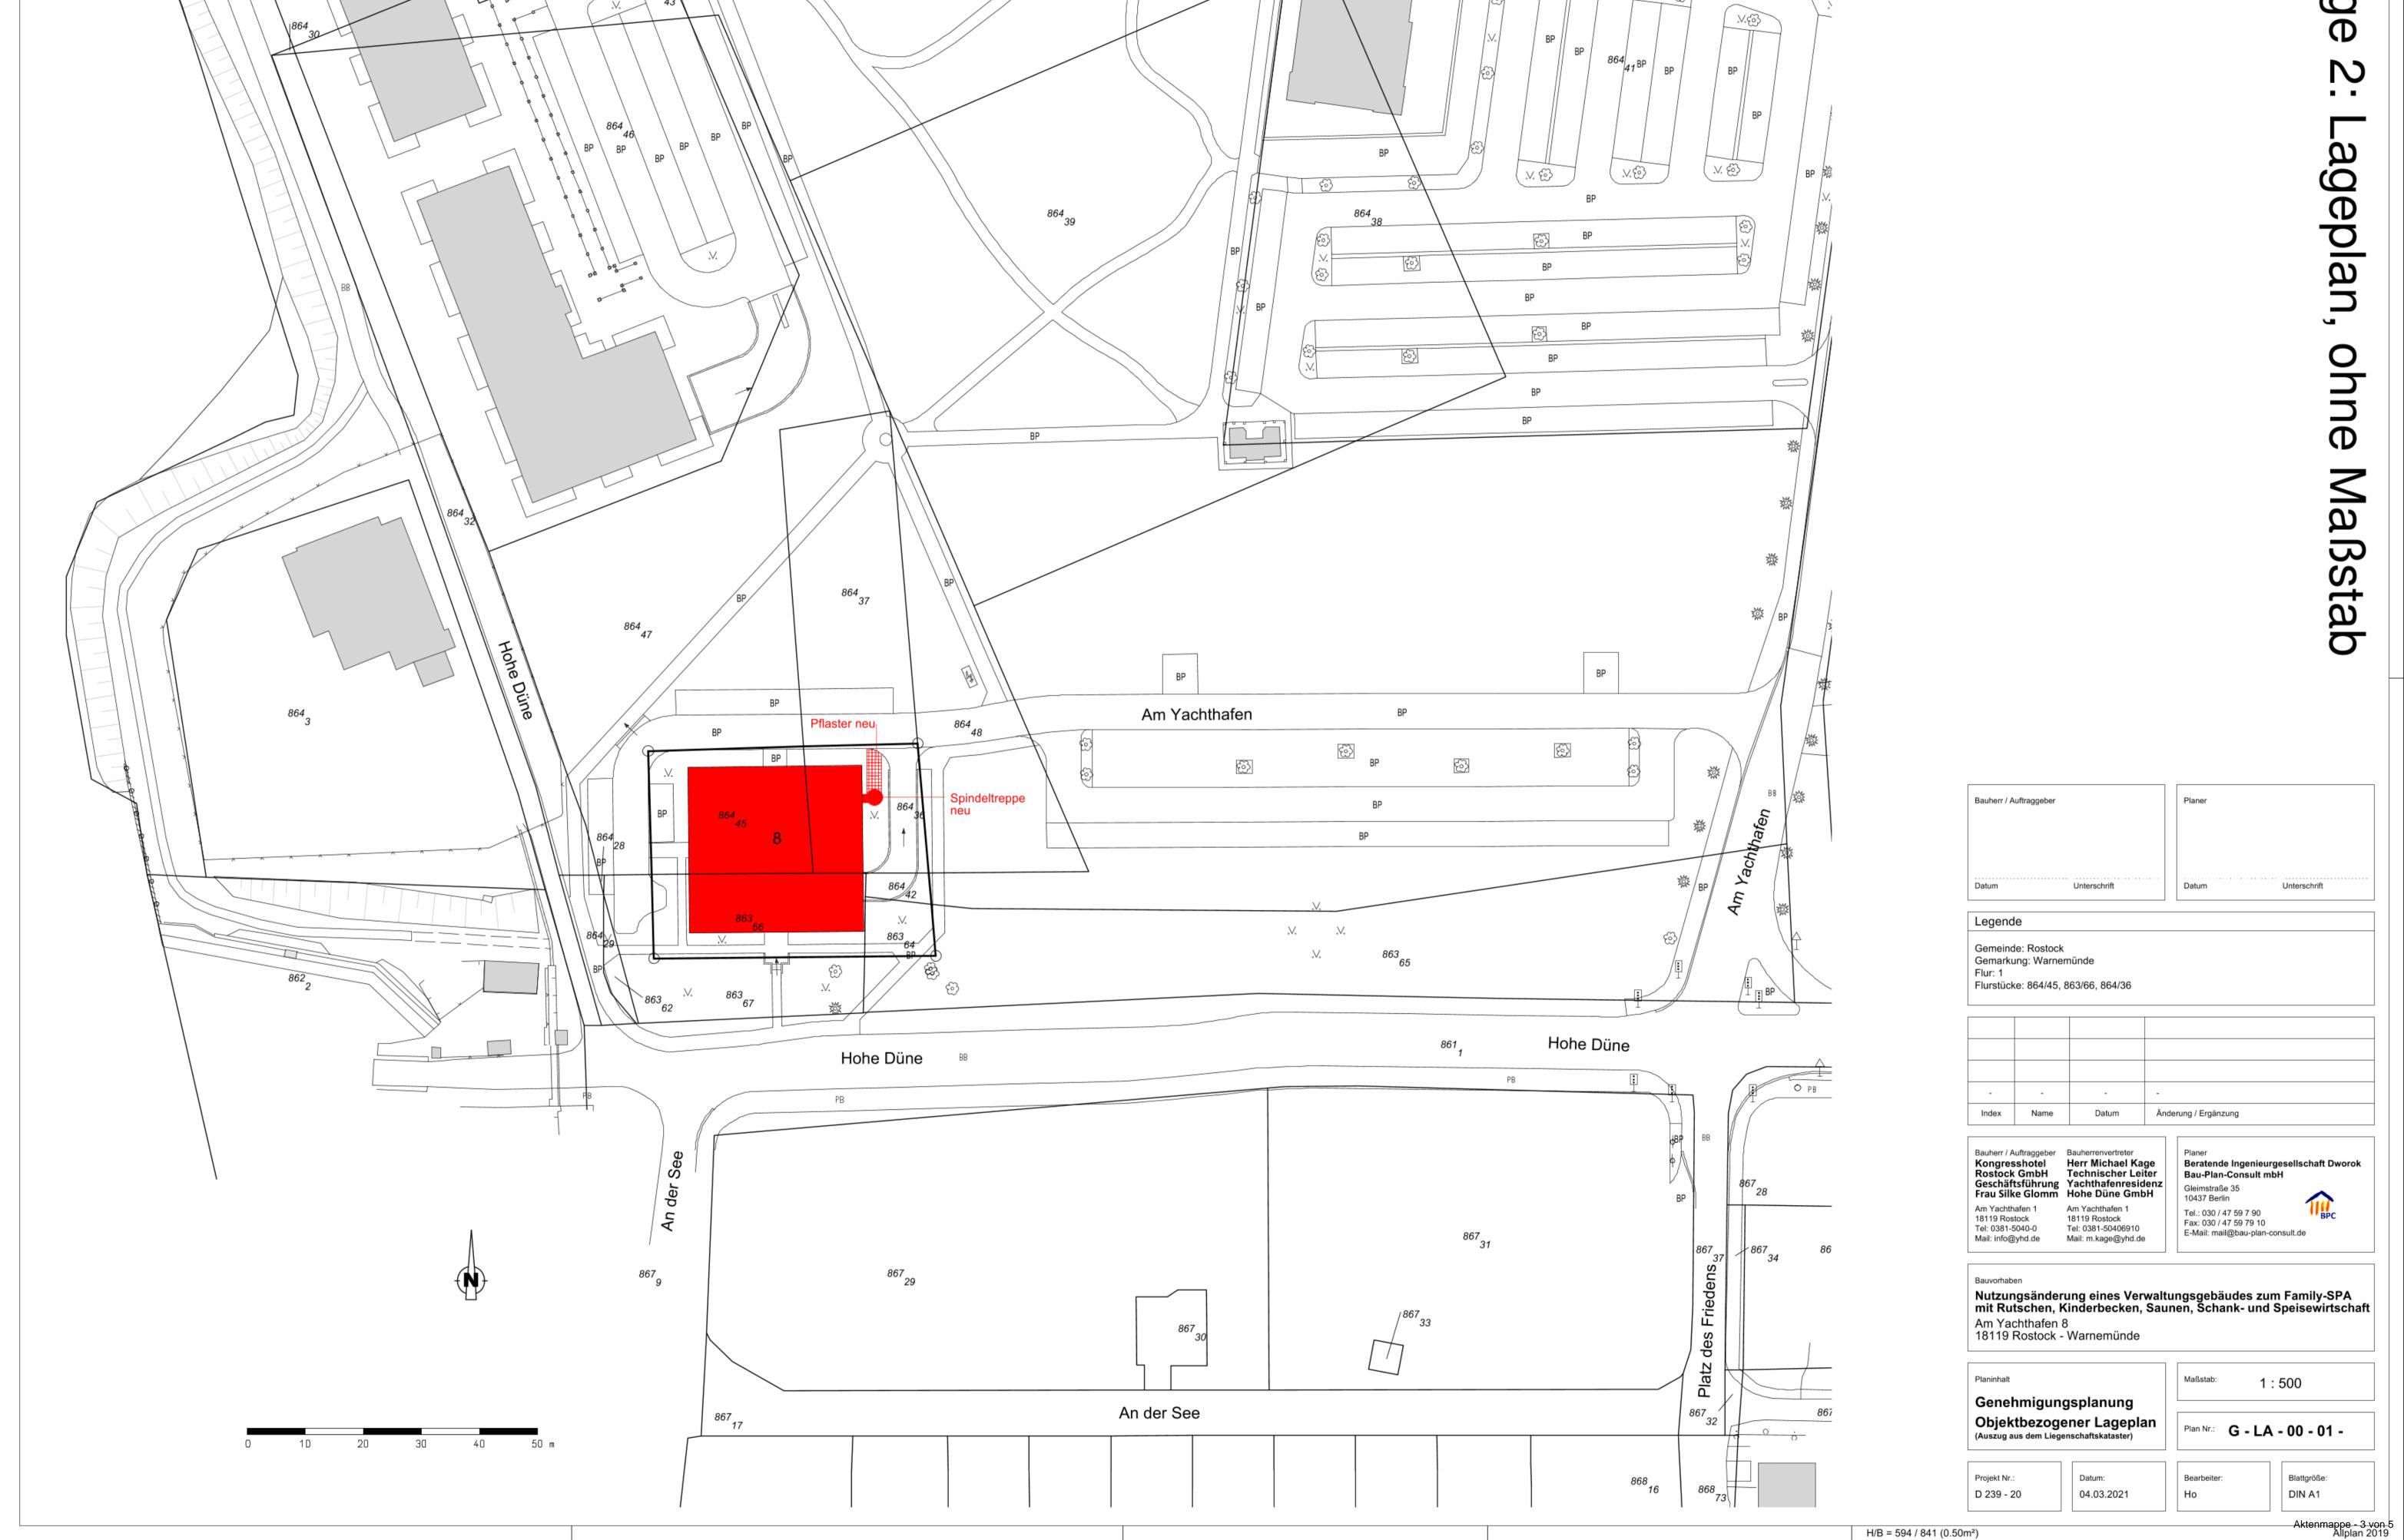

### <u>Anlage 1 - Kurzbeschreibung des Bauvorhabens</u>

1. Vorhabenbezeichnung: Nutzungsänderung eines Verwaltungsgebäudes zum Family-SPA mit Rutschen, Kinderbecken, Saunen, Schank- und Speisewirtschaft, B-Plan Nr. 01.SO.92 Rostock, Am Yachthafen 8 2. Bauort: Aktenzeichen 00845-21 3. anrechenbarer Bauwert: 1.025.000,00 EUR 4. Bauherr: Kongresshotel Rostock GmbH GF Frau Silke Glomm Am Yachthafen 1 18119 Rostock 5. Abmessungen: Länge: 30,00 m Breite: 28,60 m Höhe: 12,00 m Geschosse: 3 6. Funktion: - Family-SPA mit Rutschen, Kinderbecken, Saunen, Schank- und Speisewirtschaft auf ca. 2.600 m² Nutzfläche - Stellplätze: vorh. Stellplätze im Freien der Yachthafenresidenz Hohe Düne keine zusätzlichen Stellplätze erforderlich, Nutzung des Family-SPA nur von Hotelgästen vorh. Gebäude in Massivbauweise aus Stahlbeton und Mauer-7. Gestaltung: werk, Flachdach, neue Außentreppe als Stahl-Spindeltreppe für 2. Fluchtweg 8. Baurechtliche Zulässigkeit: zulässig nach § 30 BauGB 9. Bemerkungen:

# Anlage 3: Ansichten, ohi

Vor Ausführung der Arbeiten sind alle Maße zu prüfen bzw. am Bau genau zu nehmen. Für die Richtigkeit ist die ausführende Firma verantwortlich. Maßunstimmigkeiten sind sofort mit dem Planer zu klären.

| а     | Но   | 07.04.2021 | Ergänzung neue Aussentreppe |
|-------|------|------------|-----------------------------|
| Index | Name | Datum      | Änderung / Ergänzung        |

Bauherr / Auftraggeber
Kongresshotel
Rostock GmbH
Geschäftsführung
Frau Silke Glomm

Nutzungsänderung eines Verwaltungsgebäudes zum Family-SPA mit Rutschen, Kinderbecken, Saunen, Schank- und Speisewirtschaft Am Yachthafen 8

18119 Rostock - Warnemünde

Planinhalt

Genehmigungsplanung

**Ansichten Westen und Osten** 

Maßstab: 1 : 100

Plan Nr.: **G - AN - 00 - 08 a** 

Projekt Nr.: Datum: D4.03.2021

Bearbeiter:

Blattgröße:
DIN A2

**Ansicht Westen** 

mappe 4 von<sup>j</sup>t Allplan 2021