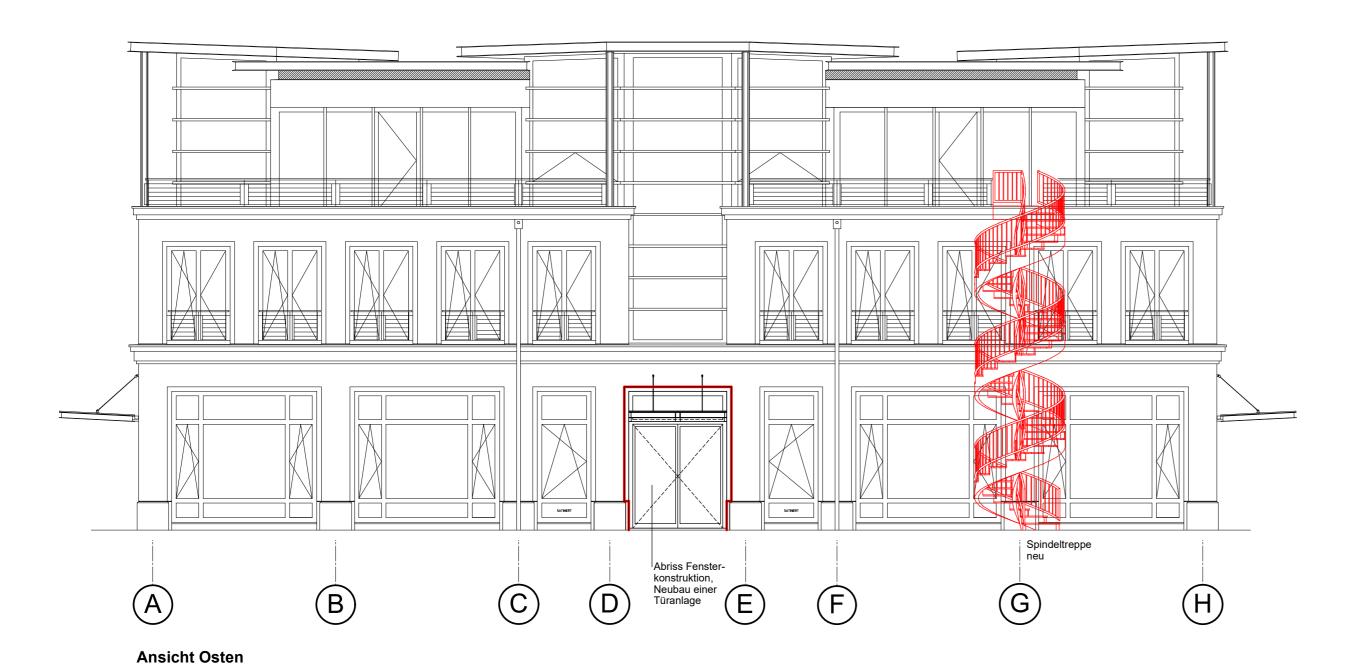

### <u>Anlage 1 - Kurzbeschreibung des Bauvorhabens</u>

1. Vorhabenbezeichnung: Nutzungsänderung eines Verwaltungsgebäudes zum Family-SPA mit Rutschen, Kinderbecken, Saunen, Schank- und Speisewirtschaft, B-Plan Nr. 01.SO.92 Rostock, Am Yachthafen 8 2. Bauort: Aktenzeichen 00845-21 3. anrechenbarer Bauwert: 1.025.000,00 EUR 4. Bauherr: Kongresshotel Rostock GmbH GF Frau Silke Glomm Am Yachthafen 1 18119 Rostock 5. Abmessungen: Länge: 30,00 m Breite: 28,60 m Höhe: 12,00 m Geschosse: 3 6. Funktion: - Family-SPA mit Rutschen, Kinderbecken, Saunen, Schank- und Speisewirtschaft auf ca. 2.600 m² Nutzfläche - Stellplätze: vorh. Stellplätze im Freien der Yachthafenresidenz Hohe Düne keine zusätzlichen Stellplätze erforderlich, Nutzung des Family-SPA nur von Hotelgästen vorh. Gebäude in Massivbauweise aus Stahlbeton und Mauer-7. Gestaltung: werk, Flachdach, neue Außentreppe als Stahl-Spindeltreppe für 2. Fluchtweg 8. Baurechtliche Zulässigkeit: zulässig nach § 30 BauGB 9. Bemerkungen:

# Anlage 3: Ansichten, ohi

Vor Ausführung der Arbeiten sind alle Maße zu prüfen bzw. am Bau genau zu nehmen. Für die Richtigkeit ist die ausführende Firma verantwortlich. Maßunstimmigkeiten sind sofort mit dem Planer zu klären.

| а     | Но   | 07.04.2021 | Ergänzung neue Aussentreppe |
|-------|------|------------|-----------------------------|
| Index | Name | Datum      | Änderung / Ergänzung        |

Bauherr / Auftraggeber
Kongresshotel
Rostock GmbH
Geschäftsführung
Frau Silke Glomm

Nutzungsänderung eines Verwaltungsgebäudes zum Family-SPA mit Rutschen, Kinderbecken, Saunen, Schank- und Speisewirtschaft Am Yachthafen 8

18119 Rostock - Warnemünde

Planinhalt

Genehmigungsplanung

**Ansichten Westen und Osten** 

Maßstab: 1 : 100

Plan Nr.: **G - AN - 00 - 08 a** 

Projekt Nr.: Datum: D4.03.2021

Bearbeiter:

Blattgröße:
DIN A2

**Ansicht Westen** 

mappe 4 von<sup>j</sup>t Allplan 2021