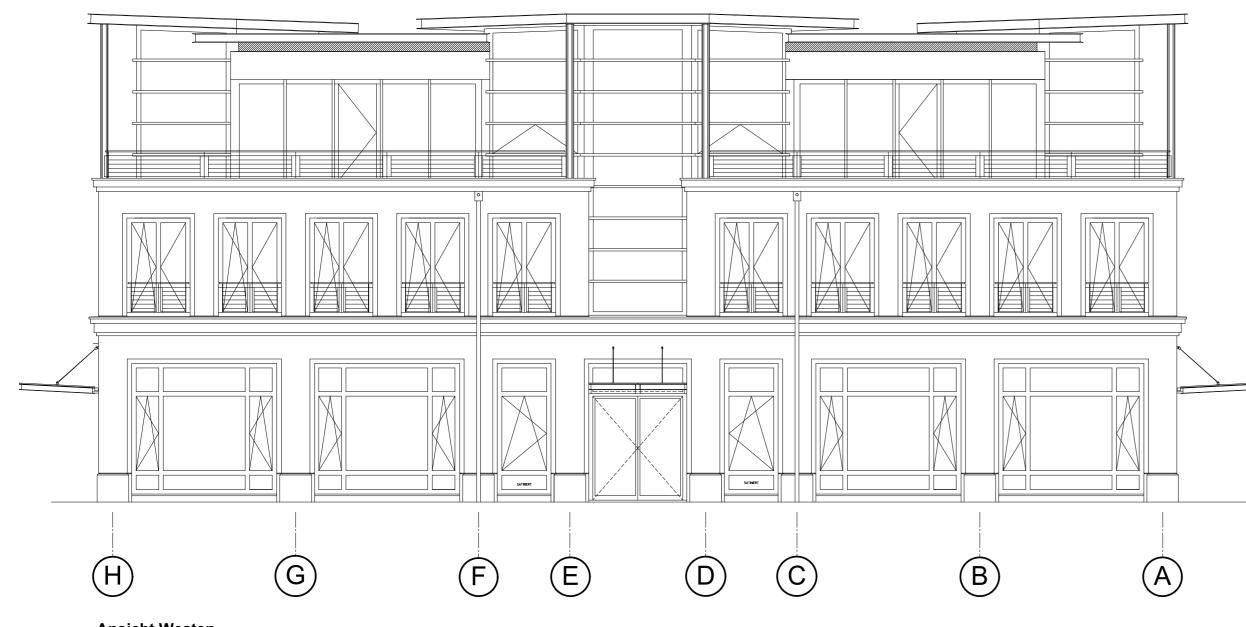

# Anlage 3: Ansichten, ohi

Vor Ausführung der Arbeiten sind alle Maße zu prüfen bzw. am Bau genau zu nehmen. Für die Richtigkeit ist die ausführende Firma verantwortlich. Maßunstimmigkeiten sind sofort mit dem Planer zu klären.

Nutzungsänderung eines Verwaltungsgebäudes zum Family-SPA mit Rutschen, Kinderbecken, Saunen, Schank- und Speisewirtschaft Am Yachthafen 8

18119 Rostock - Warnemünde

Planinhalt

Genehmigungsplanung

**Ansichten Westen und Osten** 

Maßstab: 1 : 100

Plan Nr.: **G - AN - 00 - 08 a** 

Projekt Nr.: Datum: D4.03.2021

Bearbeiter:

Blattgröße:
DIN A2

**Ansicht Westen** 

mappe 4 von<sup>j</sup>t Allplan 2021