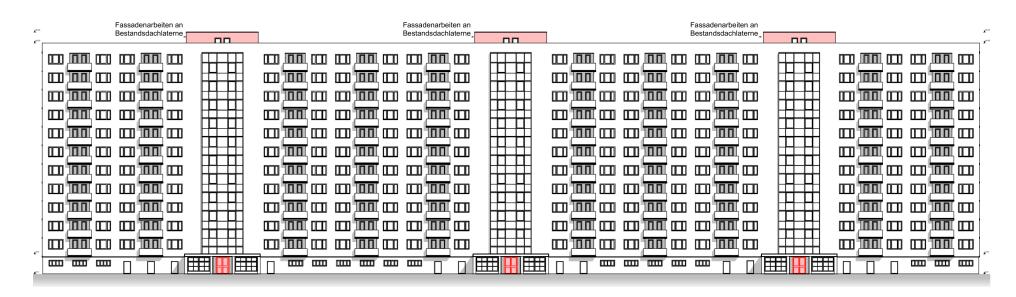

wie vorhanden

8. Baurechtliche Zulässigkeit: gegeben

9. Bemerkungen:

- Prüfung des Bauplanungsrechtes nicht erforderlich

- Änderungen an der Fassade erfolgen nicht

**Ansicht West** 

INDEX DATUM ÄNDERUNGEN BEARB, GEPR.

## **Ansicht West**

± 0,00 = #Höhe m ü. NHN = OK FFB EG

| 10,00 - #Holle III d. NATIV - OKTT B EG |         |                  |                                   |  |  |
|-----------------------------------------|---------|------------------|-----------------------------------|--|--|
| LPH                                     | Maßstab | Blattgröße       | Datum                             |  |  |
| LPH 4                                   | -       | 297*210 A4<br>Al | 25.02.2021<br>ktenmappe - 4 von 5 |  |  |
| 7 1110111110000                         |         |                  |                                   |  |  |