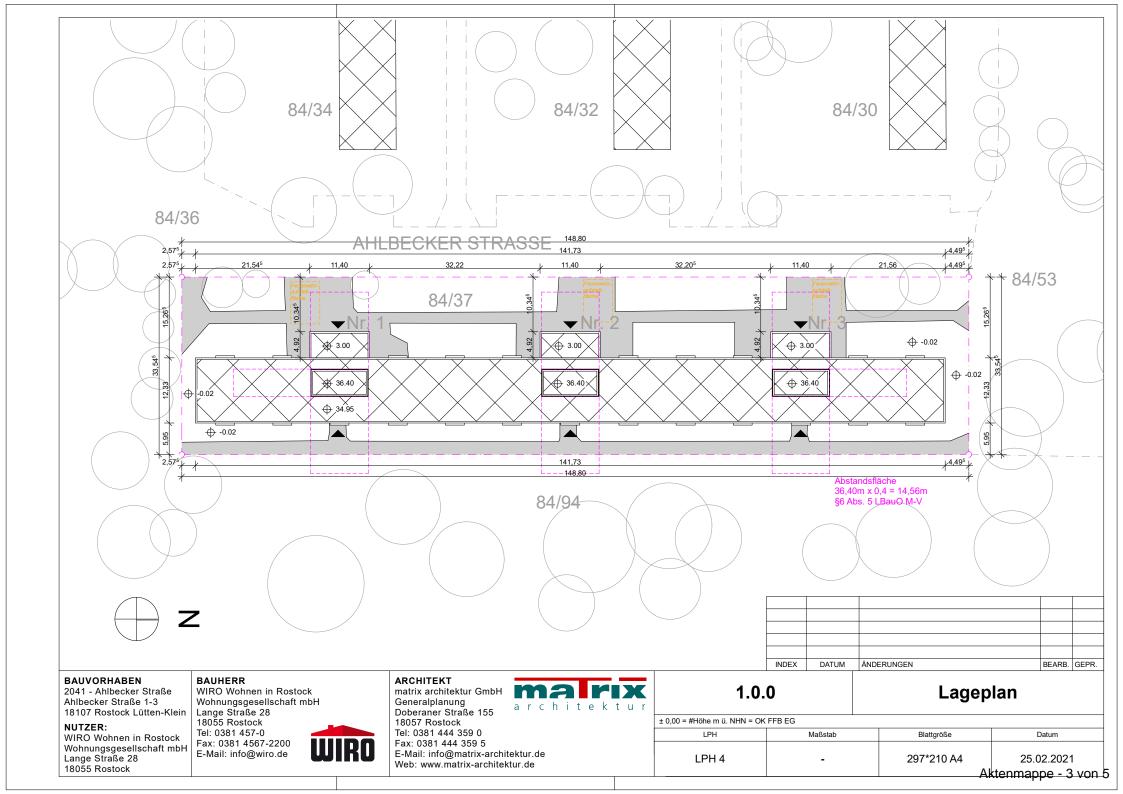

## Anlage 1 - Kurzbeschreibung des Bauvorhabens

1. Vorhabenbezeichnung:

Sanierung und Umbau Aufzugsanlagen, Treppenhäuser und

Dachlaternen

2. Bauort:

Rostock, Ahlbecker Str. 1, 2, 3

Aktenzeichen

00268-21

3. anrechenbarer Bauwert:

822.000,- EUR

4. Bauherr:

WIRO Wohnen in Rostock Wohnungsgesellschaft mbH

Lange Str. 38 18055 Rostock

5. Abmessungen:

Länge: 141,73 m

**Breite:** 

12,33 m

Höhe:

36,58 m

Geschosse: 12 + 1

6. Funktion:

- Wohnungen: ohne Angaben

- Stellplätze: ohne Angaben

7. Gestaltung:

wie vorhanden

8. Baurechtliche Zulässigkeit: gegeben

9. Bemerkungen:

- Prüfung des Bauplanungsrechtes nicht erforderlich

- Änderungen an der Fassade erfolgen nicht

**Ansicht West** 

INDEX DATUM ÄNDERUNGEN BEARB, GEPR.