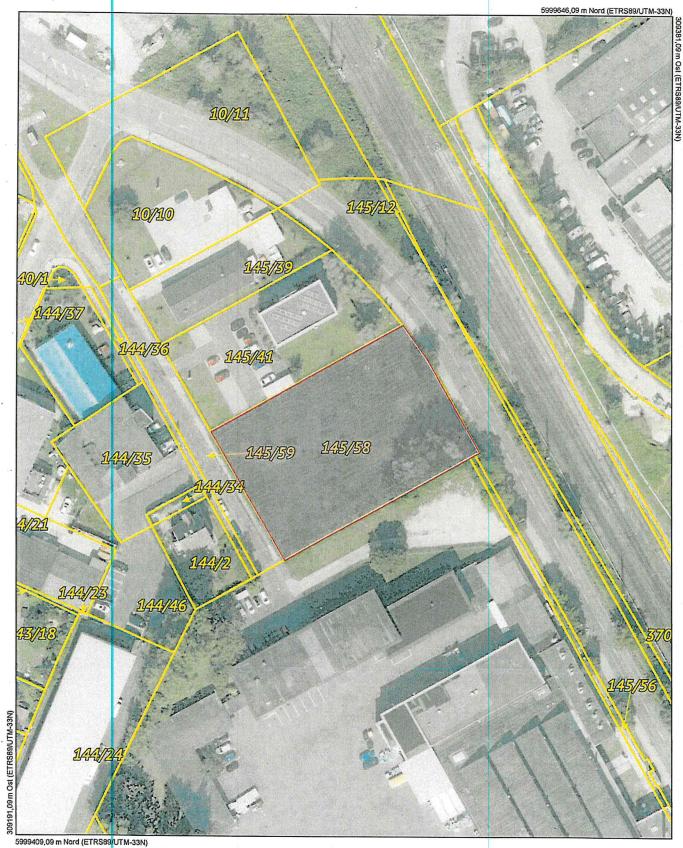

### Anlage 5- Geoportauszug

Maßstab 1 : 1000 Datum 30.03.2021

N

Dies ist ein Auszug aus *Geoport.HRO*, dem Portal für Geodaten der Hanse- und Universitätsstadt Rostock und Umgebung. Es gelten die entsprechenden Nutzungsbedingungen.