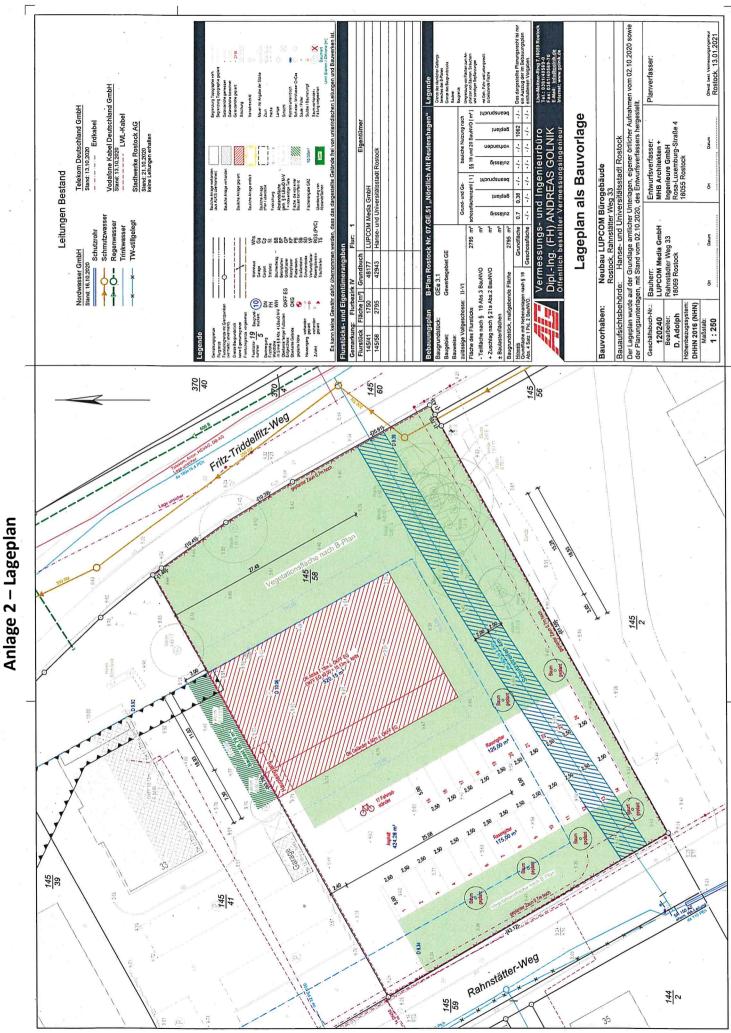

### Anlagen

| 1 | 02937-20_Kurzbeschreibung   | öffentlich |
|---|-----------------------------|------------|
| 2 | 02937-20_Lageplan           | öffentlich |
| 3 | 02937-20_Ansichten          | öffentlich |
| 4 | 02937-20_Stellplatznachweis | öffentlich |
| 5 | 02937-20_Auszug Geoport     | öffentlich |

### <u> Anlage 1 – Kurzbeschreibung des Bauvorhabens</u>

1. Vorhabenbezeichnung:

Neubau eines Bürogebäudes mit Werbeanlage

2. Bauort:

Rostock, Rahnstädter Weg

Aktenzeichen

02937-20

773.000.- EUR

3. anrechenbarer Bauwert:

4. Bauherr:

LUPCOM media GmbH Herrn Peer Kirmse Rahnstädter Weg 33 18069 Rostock

5. Abmessungen:

Länge: 27,48 m Breite: 18,93 m Höhe: 7,59 m

Geschosse: 2

6. Funktion:

- Bürogebäude mit Werbeanlage, insgesamt ca. 851 m² Nutzfläche

Stellplätze:
24 Stellplätze im Freien

Stahlbeton und Mauerwerk

7. Gestaltung:

8. Baurechtliche Zulässigkeit: § 30 BauGB

9. Bemerkungen:

Für die geplante Errichtung der Stellplatzflächen teilweise außerhalb der Baugrenzen auf der nicht überbaubaren Grundstücksfläche ist eine Abweichung von den B-Plan-Festsetzungen erforderlich und mit einem entsprechend begründeten Befreiungsantrag nachzureichen. Eine Befreiung für die Errichtung der ebenerdigen, nicht überdachten Stellplatzflächen wird in Aussicht gestellt werden.