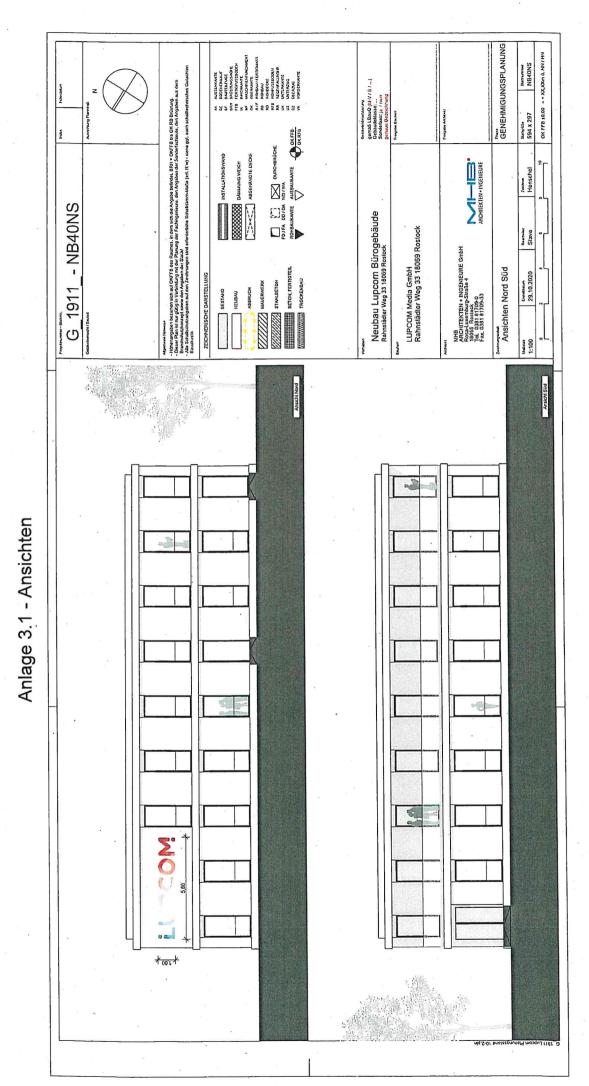

### Anlagen

| 1 | 02937-20_Kurzbeschreibung   | öffentlich |
|---|-----------------------------|------------|
| 2 | 02937-20_Lageplan           | öffentlich |
| 3 | 02937-20_Ansichten          | öffentlich |
| 4 | 02937-20_Stellplatznachweis | öffentlich |
| 5 | 02937-20_Auszug Geoport     | öffentlich |

### <u> Anlage 1 – Kurzbeschreibung des Bauvorhabens</u>

1. Vorhabenbezeichnung:

Neubau eines Bürogebäudes mit Werbeanlage

2. Bauort:

Rostock, Rahnstädter Weg

Aktenzeichen

02937-20

773.000.- EUR

3. anrechenbarer Bauwert:

4. Bauherr:

LUPCOM media GmbH Herrn Peer Kirmse Rahnstädter Weg 33 18069 Rostock

5. Abmessungen:

Länge: 27,48 m Breite: 18,93 m Höhe: 7,59 m

Geschosse: 2

6. Funktion:

- Bürogebäude mit Werbeanlage, insgesamt ca. 851 m² Nutzfläche