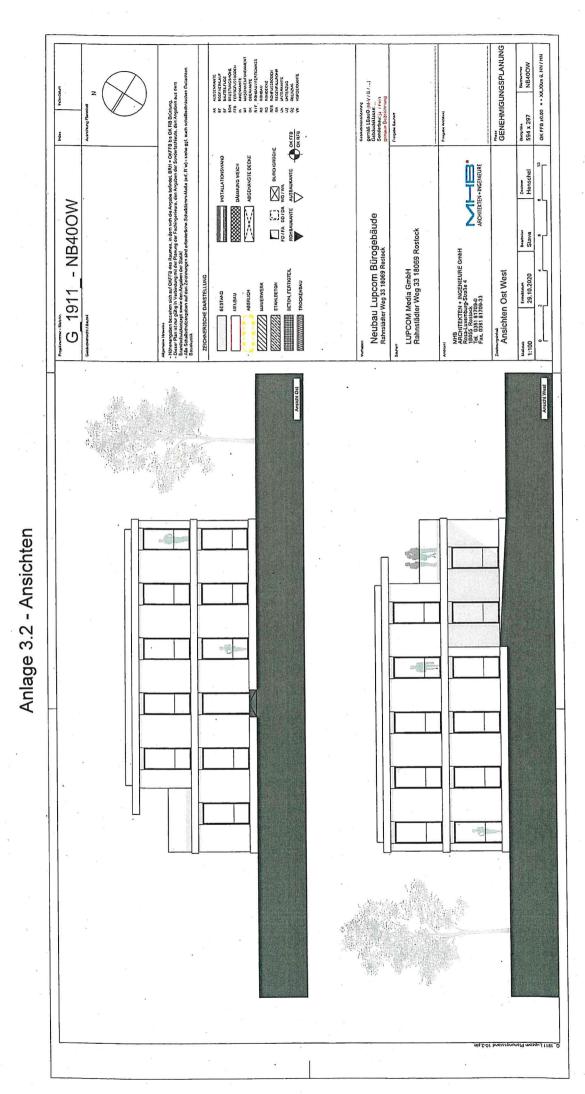

### Anlagen

| 1 | 02937-20_Kurzbeschreibung   | öffentlich |
|---|-----------------------------|------------|
| 2 | 02937-20_Lageplan           | öffentlich |
| 3 | 02937-20_Ansichten          | öffentlich |
| 4 | 02937-20_Stellplatznachweis | öffentlich |
| 5 | 02937-20_Auszug Geoport     | öffentlich |

### <u> Anlage 1 – Kurzbeschreibung des Bauvorhabens</u>

1. Vorhabenbezeichnung:

Neubau eines Bürogebäudes mit Werbeanlage

2. Bauort:

Rostock, Rahnstädter Weg

Aktenzeichen

02937-20

773.000.- EUR

3. anrechenbarer Bauwert:

4. Bauherr:

LUPCOM media GmbH Herrn Peer Kirmse Rahnstädter Weg 33 18069 Rostock

5. Abmessungen:

Länge: 27,48 m Breite: 18,93 m Höhe: 7,59 m

Geschosse: 2

6. Funktion:

- Bürogebäude mit Werbeanlage, insgesamt ca. 851 m² Nutzfläche