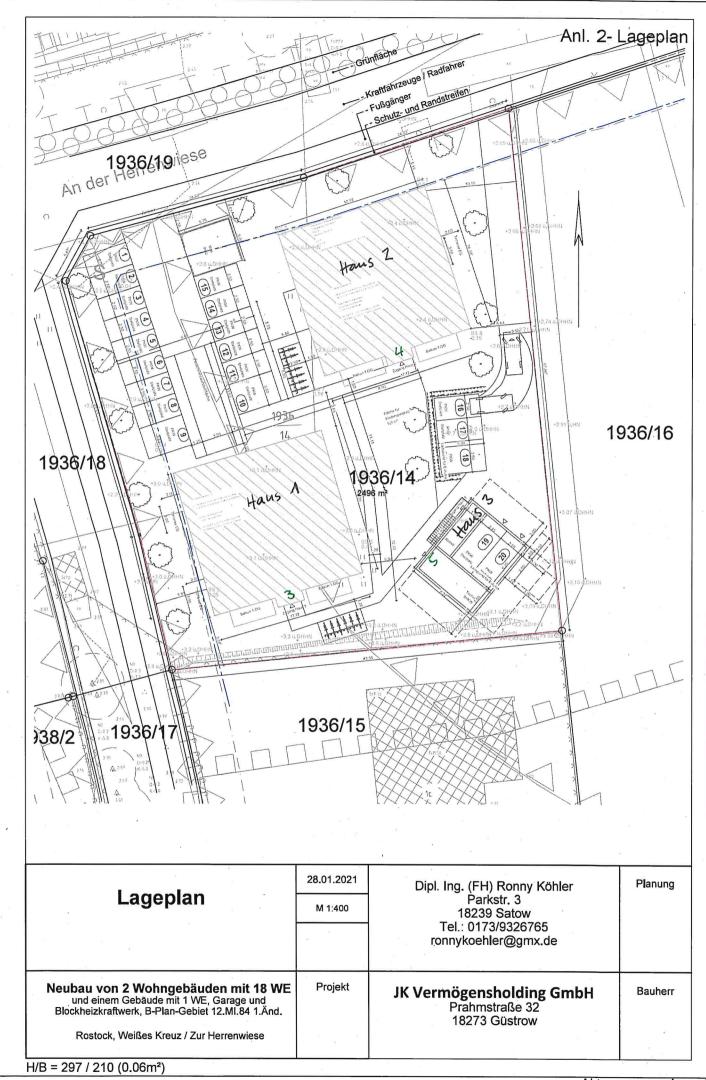

### Anlagen

| 1 | 01455-20_Kurzbeschreibung   | öffentlich |
|---|-----------------------------|------------|
| 2 | 01455-20_Lageplan           | öffentlich |
| 3 | 01455-20_Ansichten 3.1 3.4. | öffentlich |
| 4 | 01455-20_Auszug Geoport     | öffentlich |

#### <u>Anlage 1 – Kurzbeschreibung des Bauvorhabens</u>

1. Vorhabenbezeichnung: Neubau von 2 Wohngebäuden mit 18 WE und einem Gebäude

mit 1 WE, Garage und Blockheizkraftwerk, B-Plan-Gebiet

12.MI.84 1.Änderung

2. Bauort: Rostock, An der Herrenwiese 3, 4, 5

Aktenzeichen 01455-20

3. anrechenbarer Bauwert: 1.355.000 EUR

4. Bauherr: JK Vermögensholding GmbH

Herr Jörg Kloth Prahmstraße 32 18273 Güstrow

5. Abmessungen: Wohngebäude MFH - Haus 1, Haus 2

Länge: 17 m Breite: 16 m Höhe: 14 m

Haus 1 - nicht unterkellert: 4 Geschosse Haus 2 - unterkellert: 5 Geschosse

Wohngebäude EFH – Haus 3

Länge: 9,9 m Breite: 8,2 m Höhe: 5,9 m

Geschosse: 2

6. Funktion: Wohngebäude: 2 MFH mit je 9 Wohnungen

1 EFH mit 1 WE und Garage

Stellplätze: 18 Stellplätze für PKW im Freien

2 Stellplätze für PKW in Garage

7. Gestaltung: Mehrfamilienhäuser als Würfelhäuser mit Flachdächern, Putz-

fassaden partiell mit Klinkerriemchen – Fassaden Haus 1 und 2

sind baugleich

8. Baurechtliche Zulässigkeit: nach §33 BauGB

9. Bemerkungen:

Aul. 3 - Ausichten 3.1

max. Gebäudehöhe gem. B-Plan

+17.10 m ü.DHHN

+17.00 m ü.DHHN

+13.85 ▽