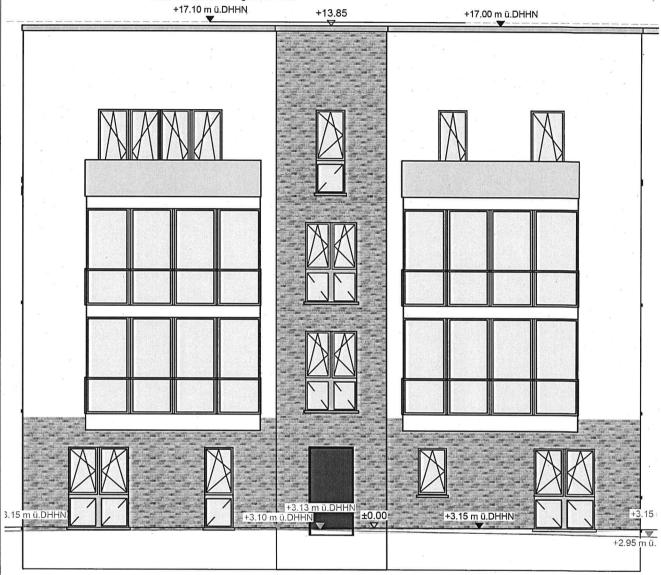

H/B = 297 / 210 (0.06m<sup>2</sup>)

Aul. 3 .- Ansichten 34

+3.05 m ü.DHHN

Haus 1

Ansicht Süd-West

| Ansicht Süd-West<br>Haus <del>2</del> 1                                                                                                                       | 28.01.2021 | Dipl. Ing. (FH) Ronny Köhler<br>Parkstr. 3<br>18239 Satow<br>Tel.: 0173/9326765<br>ronnykoehler@gmx.de | Planung |
|---------------------------------------------------------------------------------------------------------------------------------------------------------------|------------|--------------------------------------------------------------------------------------------------------|---------|
| Neubau von 2 Wohngebäuden mit 18 WE<br>und einem Gebäude mit 1 WE und Garage,<br>B-Plan-Gebiet 12.Ml.84 1.Änd.<br>Rostock, Weißes Kreuz / Zur Herrenwiese 3-5 | Projekt    | JK Vermögensholding GmbH<br>Prahmstraße 32<br>18273 Güstrow                                            | Bauherr |

 $H/B = 297 / 210 (0.06m^2)$ 