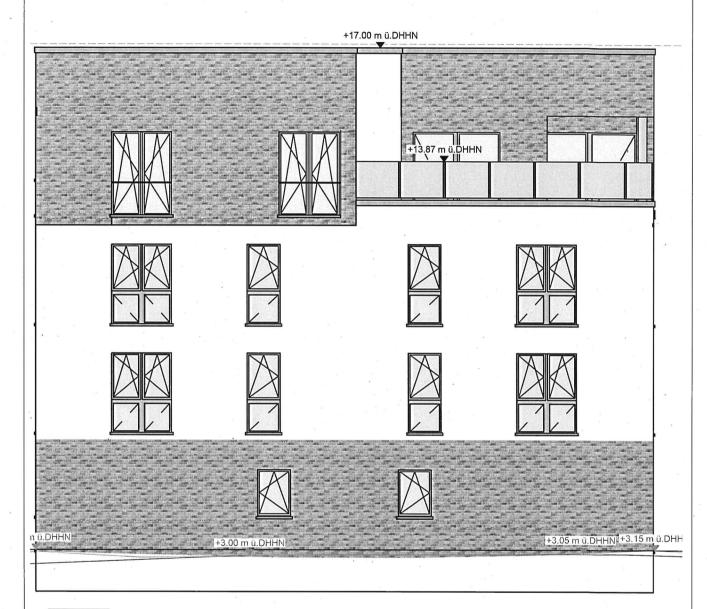

## **Ansicht Nord-West**

| Ansicht Nord-West Haus 1                                                                                                                                      | 28.01.2021 | Dipl. Ing. (FH) Ronny Köhler<br>Parkstr. 3<br>18239 Satow<br>Tel.: 0173/9326765<br>ronnykoehler@gmx.de | Planung |
|---------------------------------------------------------------------------------------------------------------------------------------------------------------|------------|--------------------------------------------------------------------------------------------------------|---------|
| Neubau von 2 Wohngebäuden mit 18 WE<br>und einem Gebäude mit 1 WE und Garage,<br>B-Plan-Gebiet 12.MI.84 1.Änd.<br>Rostock, Weißes Kreuz / Zur Herrenwiese 3-5 | Projekt    | JK Vermögensholding GmbH<br>Prahmstraße 32<br>18273 Güstrow                                            | Bauherr |

Aul. 3\_ Au sichten 3.3

max. Gebäudehöhe gem. B-Plan

Haus 1

Ansicht Süd-Ost

| Ansicht Süd-Ost<br>Haus 1                                                                                                                                     | 28.01.2021 | Dipl. Ing. (FH) Ronny Köhler<br>Parkstr. 3<br>18239 Satow<br>Tel.: 0173/9326765<br>ronnykoehler@gmx.de | Planung |
|---------------------------------------------------------------------------------------------------------------------------------------------------------------|------------|--------------------------------------------------------------------------------------------------------|---------|
| Neubau von 2 Wohngebäuden mit 18 WE<br>und einem Gebäude mit 1 WE und Garage,<br>B-Plan-Gebiet 12.MI.84 1.Änd.<br>Rostock, Weißes Kreuz / Zur Herrenwiese 3-5 | Projekt    | JK Vermögensholding GmbH<br>Prahmstraße 32<br>18273 Güstrow                                            | Bauherr |