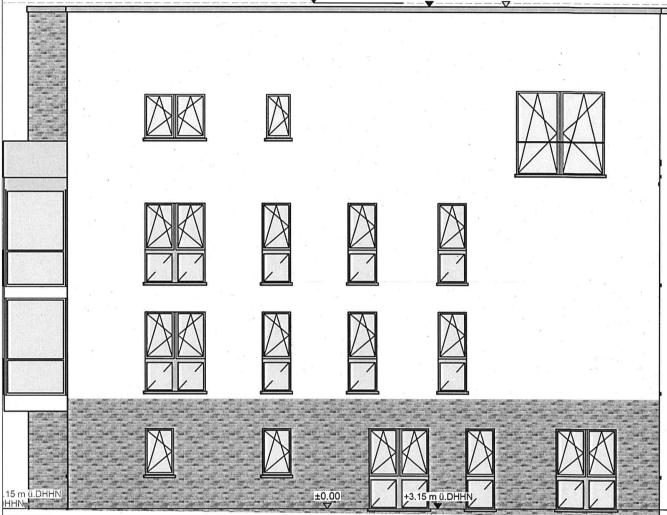

sind baugleich

8. Baurechtliche Zulässigkeit: nach §33 BauGB

9. Bemerkungen:

Aul. 3 - Ausichten 3.1

max. Gebäudehöhe gem. B-Plan

+17.10 m ü.DHHN

+17.00 m ü.DHHN

+13.85 ▽

Haus 1

**Ansicht Nord-Ost** 

| Ansicht Nord-Ost<br>Haus 1                                                                                                                                    | 28.01.2021 | Dipl. Ing. (FH) Ronny Köhler<br>Parkstr. 3<br>18239 Satow<br>Tel.: 0173/9326765<br>ronnykoehler@gmx.de | Planung |
|---------------------------------------------------------------------------------------------------------------------------------------------------------------|------------|--------------------------------------------------------------------------------------------------------|---------|
| Neubau von 2 Wohngebäuden mit 18 WE<br>und einem Gebäude mit 1 WE und Garage,<br>B-Plan-Gebiet 12.MI.84 1.Änd.<br>Rostock, Weißes Kreuz / Zur Herrenwiese 3-5 | Projekt    | JK Vermögensholding GmbH<br>Prahmstraße 32<br>18273 Güstrow                                            | Bauherr |