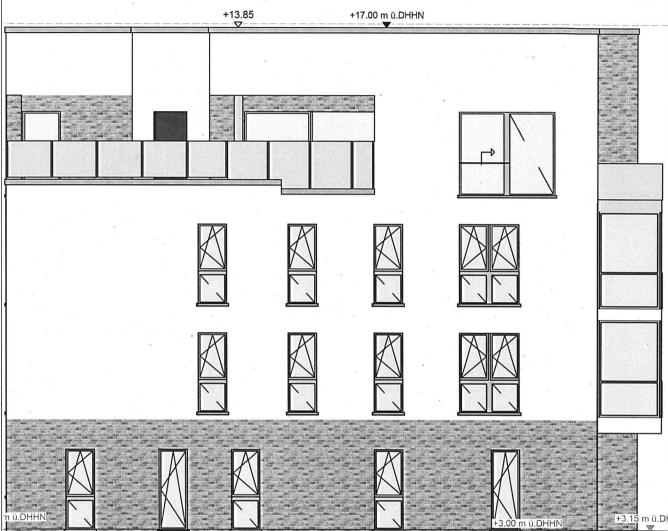

sind baugleich

8. Baurechtliche Zulässigkeit: nach §33 BauGB

9. Bemerkungen:

Aul. 3 - Ausichten 3.1

max. Gebäudehöhe gem. B-Plan

+17.10 m ü.DHHN

+17.00 m ü.DHHN

+13.85 ▽

Haus 1

**Ansicht Nord-Ost** 

| Ansicht Nord-Ost<br>Haus 1                                                                                                                                    | 28.01.2021 | Dipl. Ing. (FH) Ronny Köhler<br>Parkstr. 3<br>18239 Satow<br>Tel.: 0173/9326765<br>ronnykoehler@gmx.de | Planung |
|---------------------------------------------------------------------------------------------------------------------------------------------------------------|------------|--------------------------------------------------------------------------------------------------------|---------|
| Neubau von 2 Wohngebäuden mit 18 WE<br>und einem Gebäude mit 1 WE und Garage,<br>B-Plan-Gebiet 12.MI.84 1.Änd.<br>Rostock, Weißes Kreuz / Zur Herrenwiese 3-5 | Projekt    | JK Vermögensholding GmbH<br>Prahmstraße 32<br>18273 Güstrow                                            | Bauherr |