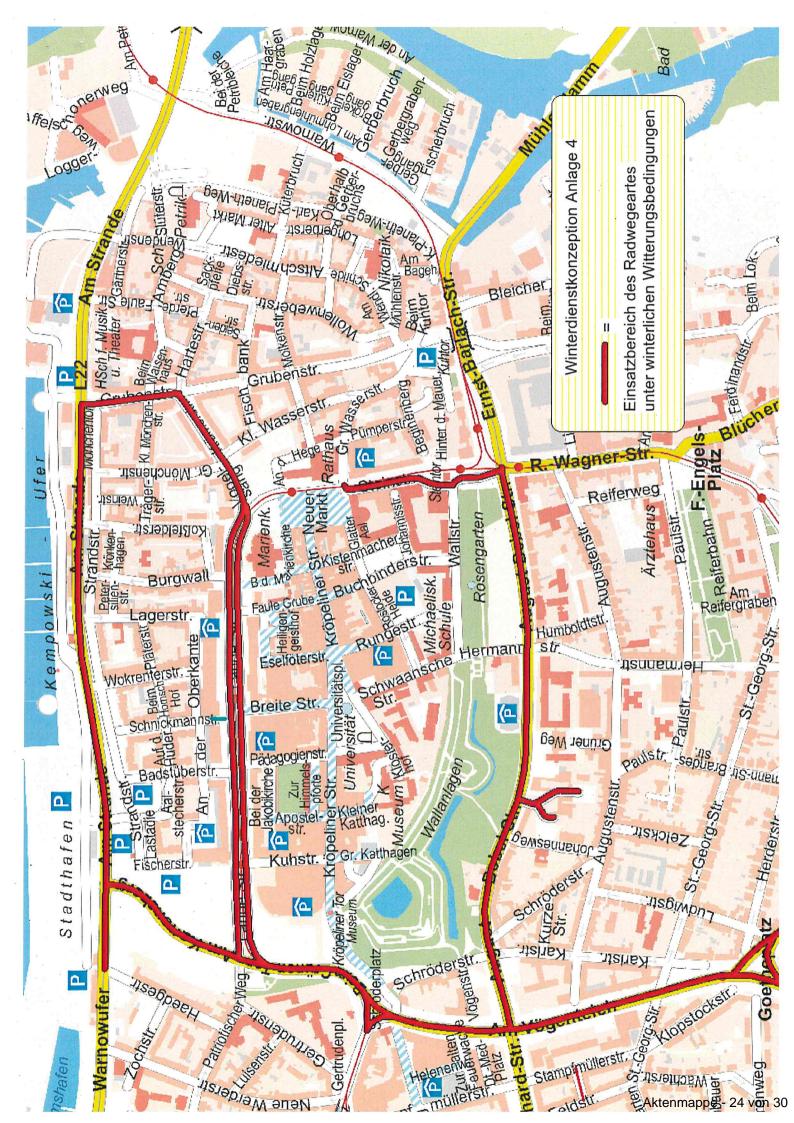

Für die steigenden Bedürfnisse des Radverkehrs werden bei normalen winterlichen Verhältnissen auf Rad- sowie kombinierten Geh- und Radwegen Schneeräumbürsten eingesetzt. Auf ausgewählten Radwegen sowie auf einigen kombinierten Geh- und Radwegen kommt die Soletechnologie FS 100 zum Einsatz (Anlage 3).

#### Auf den Radwegen sowie den kombinierten Geh- und Radwegen

wird bei normalen winterlichen Verhältnissen mit geringer Schneehöhe die Schneeräumung mit einem Geräteträgerfahrzeug mit Vorbaubesen sowie auf den ausgewählten Radwegen (Anlage 3) mit FS100-Technologie durchgeführt.

## 4. Winterdienst auf kombinierten Geh- und Radwegen

Der Winterdienst auf kombinierten Geh-und Radwegen (Anlage 3) wird ähnlich wie bei reinen Gehwegen durchgeführt. In erster Linie wird abstumpfendes Material wie Kies zum Einsatz kommen. Auf einem ausgewählten Streckennetz (Anlage 3) wird die FS 100-Technolgie eingesetzt. Weiterhin wird auf bestimmten Strecken mit Vario-Schneepflügen gearbeitet, die eine Räumbreite bis ca. 200 cm ermöglichen. Grund ist die gleichzeitige Nutzung der Verkehrsflächen durch Fußgänger und Radfahrer.

Der Radwegewart wird besondere Aufgaben im Winterdienst übernehmen. Durch die maschinelle Beräumung der Fahrbahnen und der Gehwege entstehen häufig Schneeablagerungen auf den fahrbahnbegleitenden Radwegen und an den Übergängen von den fahrbahnbegleitenden Radwegen zu den kombinierten Geh- und Radwegen. Auch durch ein- und ausparkende Fahrzeuge kommt es auf den fahrbahnbegleitenden Radwegen immer wieder zu Behinderungen. Die Beseitigung dieser Behinderungen ist größtenteils nur manuell möglich. Es wird die Aufgabe des Radwegewartes sein, insbesondere in der Innenstadt, die beschriebenen Behinderungen zu beseitigen. (Anlage 4)

# 4.1. Einsatzgebiet der FS 100 Technologie auf ausgesuchten Radwegen

Die Strecke des kombinierten Geh- und Radweges beginnt im Stadtteil Gehlsdorf, führt über den Dierkower Damm in den Stadthafen, weiter über den Kabutzenhof bis Werftdreieck, wechselt in der Lübecker Straße auf die linke Seite in Richtung Westen, führt dann weiter über den Holbeinplatz zur Hamburger Straße und weiter bis zum Kreuzungsbauwerk Schutow und zurück. Nach Auslaufen der Verträge mit den gegenwärtig gebundenen Subunternehmern wird die Strecke der Solestreuung ab 2022 nach Norden erweitert: Stadtautobahn von Kreuzungsbauwerk Lütten Klein bis Warnemünde, Parkstraße Warnemünde und Doberaner Landstraße.