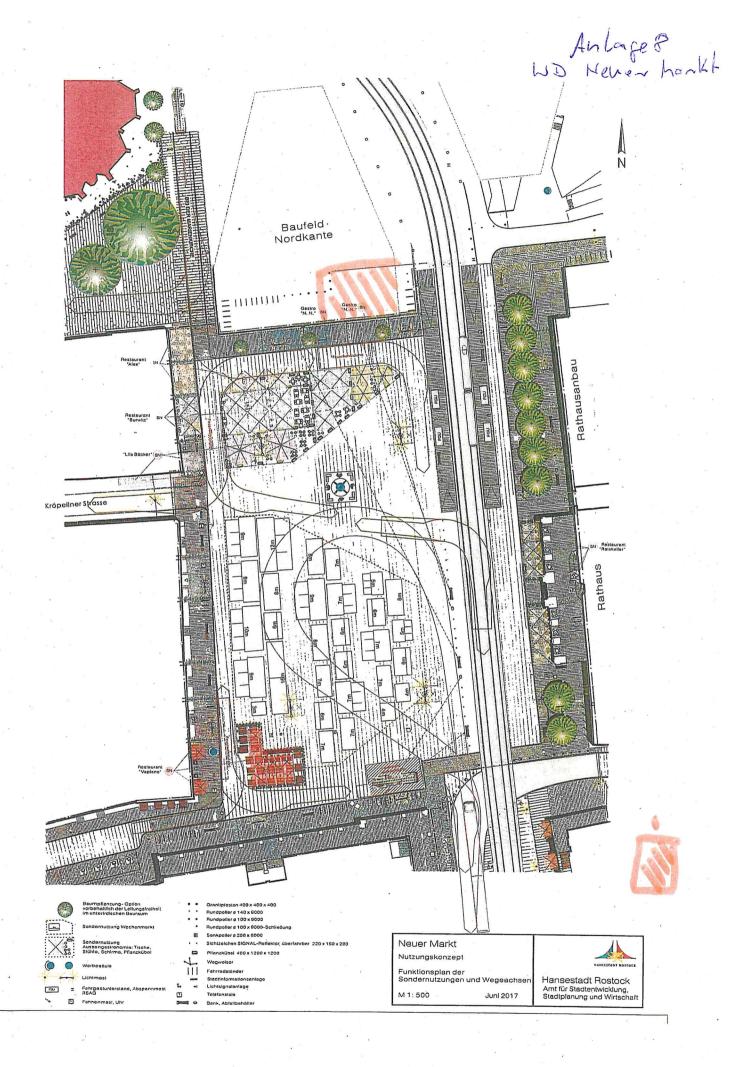

#### Fußgängerzonen in der Innenstadt - Boulevardbereich

- Neuer Markt Winterdienstarbeiten auf der gesamten Fläche zwischen Rathaus und Kröpeliner Straße. Die Schneeablageflächen sind definiert und in (Anlage 8) hinterlegt
- Kröpeliner Straße, einschl. Breite Straße in Abhängigkeit von der Witterungslage mit Soleeinatz (FS 100) oder Räumen und Abstumpfen mit Streukies. Die evtl. Schneeabfuhr der Flächen wird gesondert beauftragt.

Anlage 7: Übersicht Taxistandplätze

Anlage 8: Neuer Markt

Winterdienstkonzeption Anlage 1

| Amt / Behörde                                | Name                              | Telefon              | Telefon mobil | E-Mail                                                         |
|----------------------------------------------|-----------------------------------|----------------------|---------------|----------------------------------------------------------------|
| Oberbürgermeister                            | Herr Madsen                       | 381 1247             |               | W. Carlotte                                                    |
| Senator für Infrastruktur, Umwelt und<br>Bau | Herr Mattäus                      | 381 6000             | 0151 40516724 | Holger.Matthaeus@rostock.de                                    |
| Amt für Mobilität                            | Herr Nozon                        | 381 6002             | 0170 7846490  | steffen.nozon@rostock.de                                       |
| Amt für Umweltschutz                         | Herr Welk                         | 381 7308             | 0151 17203153 | Matthias.Welk@rostock.de                                       |
|                                              | Herr Lange                        | 381 7305             | 0160 8803158  | ronald.lange@rostock.de                                        |
| Pressestelle                                 | Herr Kunze                        | 381 1418             | 0171 8604448  | ulrich.kunze@rostock.de                                        |
|                                              | Frau Kanaa                        | 381 1409             |               | kerstin.kanaa@rostock.de                                       |
| Stadtamt ( Ortsämter )                       | Frau Teubel                       | 381 2860             |               | franka.teubel@rostock.de                                       |
| Amt für Mobilität<br>( Verkehrsbehörde )     | Herr Lichtenstein<br>Frau Leprich | 381 3128<br>381 3131 | 0160 98598090 | marcus.lichtenstein@rostock.de<br>franziska.leprich@rostock.de |
|                                              |                                   |                      |               |                                                                |
| Tiefbauamt                                   | Herr Tiburtius<br>Herr Fischer    | 381 6600 68<br>12 23 | 2             | heiko.tiburtius@rostock.de,<br>joerg-uwe.fischer@rostock.de_   |
| Amt für Stadtgrün                            | Frau Dr. Fischer-Gäde             | 381 8500             |               | ute.fischer-gaede@rostock.de                                   |
| Brandschutz-und Rettungsamt                  | Herr Kilmer                       | 381 3890             |               | ronald.kilmer@rostock.de                                       |
| Stadtentsorgung Rostock GmbH                 | 5                                 | 0.4                  |               |                                                                |
| Geschäftsführer                              | Herr Möbius                       | 45 93 110            | 0160 3635989  | hmoebius@stadtentsorgung-rostock.de                            |
| Leiter Technik                               | Herr Kühn                         | 45 93 281            | 0160 3635993  | akuehn@stadtentsorgung-rostock.de                              |
| Leiter Straßenreinigung/ WD                  | Herr Weilandt                     | 45 93 168            | 0171 1494096  | weilandt@stadtentsorgung-rostock.de                            |
| Polizeiinspektion Rostock                    | Sachbearbeiter SB Verkehr         | 4916 3120            |               | sbe-verkehr-pi.rostock@polmv.de                                |
| Polizeiinspektion Rostock                    | Dienstgruppenleiter               | 4916 2224            |               | phr.rostock@polmv.de                                           |
| Einsatzleitstelle Polizeipräsdium            | Einsatzstelle (Waldeck)           | 038208 8882224       |               | elst-pp.rostock@polmv.de                                       |
| Rostocker Straßenbahn AG                     | Herr Lüdtke                       | 802 1500             |               | a lüdtke@rsag-online.de                                        |
|                                              | Herr Neubert                      | 802 1540             | 0160 7185668  | b.neubert@rsag-online.de                                       |
|                                              | Betriebsleiter vom Dienst         | 802 1841             |               |                                                                |
| Veolia Umweltservice Nord                    | Herr Kaltwasser                   | 4051421              |               | ronald.kaltwasser@veolia-umweltservice.de                      |
|                                              |                                   |                      |               |                                                                |