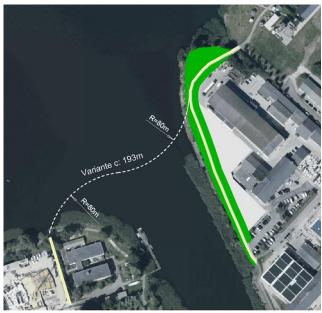

# Warnowbrücke – neue Perspektiven

Rostock braucht mehr und bessere Radwege. Die Warnowbrücke schafft neue Perspektiven und überwindet natürliche Barrieren verbindet die nördliche mit der südlichen Stadt. Dadurch wird ein enormer Mehrwert Einheimische und Gäste geschaffen. Die Warnowbrücke wird das Mobilitätsverhalten nachhaltig verändern. Das neue Mobilitätsangebot stellt eine echte Alternative zum Auto dar und wird sich mit durchschnittlich 2.000 Radfahrern täglich als Fuß- und Radwegeverbindung etablieren und

zur Entlastung der verkehrlichen Situation beitragen. Die Warnowbrücke vervollständigt den Warnow-Rundweg und ist zudem das verbindende Element zur Belebung der nördlichen Uferseite der Unterwarnow.

Mit einer Länge von 545 m und einer Breite von 6 m wird mit der Warnowbrücke ein architektonisches Highlight gesetzt. Der filigrane Brückenbau wird sich harmonisch in das Stadtbild einfügen und eröffnet zugleich neue Perspektiven auf die Altstadtsilhouette, auf die Warnow und den nördlichen Uferbereich.