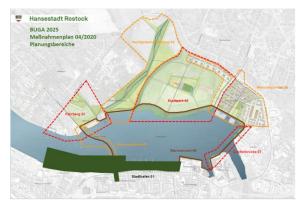

# Inhaltsverzeichnis

| Vorwort                                               | 2  |
|-------------------------------------------------------|----|
| Stadtentwicklungsprojekte                             |    |
| Stadthafen – maritimes Wahrzeichen der Stadt          | 3  |
| Warnowbrücke – neue Perspektiven                      | 5  |
| Fährberg – dynamisches Grün                           | 7  |
| Hechtgrabenniederung – ökologisches Kleinod           | 9  |
| Stadtpark – FreiRaum für Alle                         | 11 |
| WarnowQuartier – lebendige Vielfalt                   | 13 |
| Greifenbrücke – kurzer Weg am Wasser                  | 15 |
| Warnow-Rundweg – ein Weg, viele Perspektiven          | 17 |
| Außenstandort IGA-Park – lebendiger Ort im Nordwesten | 19 |
| Bürger*innenbeteiligung                               | 21 |
| Kosten und Fördermittel                               | 23 |
| Ausstellungskonzept Bundesgartenschau                 | 24 |

Hansestadt Rostock
BUGA 2025
Maßnahmenplan 04/2020
Planungsbereiche

Fannergoz

Fannergo

Die besondere Qualität dieses Ortes liegt in seinem grünen Erscheinungsbild als Ausgleich zur städtisch

geprägten, südlichen Uferkante der Warnow. Um hier einen Ort der Begegnung für Jung und Alt, Einheimische und Gäste zu etablieren, werden neue Anreize geschaffen und behutsam in die vorhandenen Strukturen eingebettet. Die malerisch gelegene Kleingartenanlage wird ebenso in die Planungen einbezogen, wie der uferprägende Wassersport.

Mit einer konsequenten Renaturierung der Hechtgrabenniederung einhergehend, wird ein Umweltbildungsprojekt mit Wegen sowie Info- und

BUGA 2025
Maßnahmenplan 04/2020
Planungsbereiche

Bedigsberniedung 04

Daylingun 65