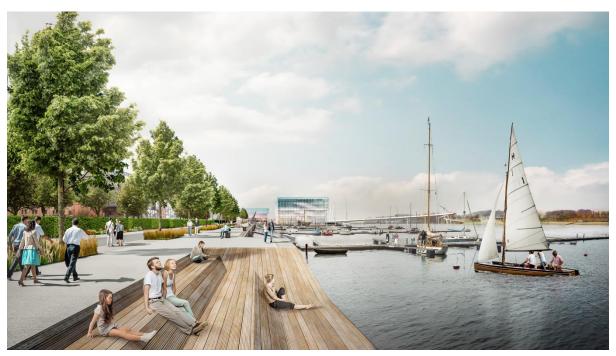

### Stadthafen – maritimes Wahrzeichen der Stadt

Ab September 2020 werden nationale und internationale Planungsteams viele gute und realisierbare Ideen für einen lebendigen, attraktiven und maritim geprägten Stadthafen erarbeiten. Der Wettbewerb nimmt die vorhandenen Ideen des städtebaulichen Rahmenplanes und der Konzepte zur "Maritimen Meile", dem "Rostocker Oval" oder dem "Mobilitätsplan Zukunft 2030" auf und führt sie zusammen. Auch die formulierten Wünsche und Ideen aus weiteren Beteiligungsformaten werden hierin aufgegriffen. Der Planungswettbewerb liefert

der Stadt ebenfalls innovative Lösungansätze für die Integration eines Hochwasserschutzbauwerkes in den Stadthafen. Mit der Aufwertung des historischen Rostocker Stadthafens erfüllt sich der lang gehegte Wunsch vieler Rostocker\*innen. Gleichzeitig wächst die Altstadt und die Kröpeliner-Tor-Vorstadt mit dem Hafen und der Warnow noch stärker zusammen.

Der Stadthafen wird ein Ort des Flanierens mit kulturellen, gastronomischen und touristischen Freizeitangeboten sein – ein Ort mit pulsierendem städtischen Leben am Wasser. Er wird durch vielfältige Grün- und Freiflächen geprägt sein. Kleinteilige Aufenthaltsbereiche wirken einladend auf Einheimische und Gäste gleichermaßen. Zentraler Bereich des Stadthafens und urbaner Treffpunkt wird die zukünftige "Plaza". Ein urbaner Ort der sich zwischen dem zukünftigen Archäologischen Landesmuseum, der neuen Multifunktionshalle und der Kaikante aufspannt. In der Tradition des Stadthafens, wurde für die Halle der Projektname "HALLE 625" gefunden. Um den Stadthafen in einen lebendigen Ort vielfältiger Nutzungen zu entwickeln, sind in den kommenden Wochen gemeinsam Nutzungsinhalte zu bestimmen.

Im umgestalteten Stadthafen können auch zukünftig die großen Veranstaltungen wie die Hanse Sail und der Pfingstmarkt stattfinden.

© Sinai Landschaftsarchitekten/ Jens-Gehrcken-Visualisierung