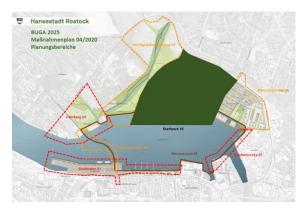

Hansestadt Rostock
BUGA 2025
Maßnahmenplan 04/2020
Planungsbereiche

Fannergoz

Fannergo

Die besondere Qualität dieses Ortes liegt in seinem grünen Erscheinungsbild als Ausgleich zur städtisch

geprägten, südlichen Uferkante der Warnow. Um hier einen Ort der Begegnung für Jung und Alt, Einheimische und Gäste zu etablieren, werden neue Anreize geschaffen und behutsam in die vorhandenen Strukturen eingebettet. Die malerisch gelegene Kleingartenanlage wird ebenso in die Planungen einbezogen, wie der uferprägende Wassersport.