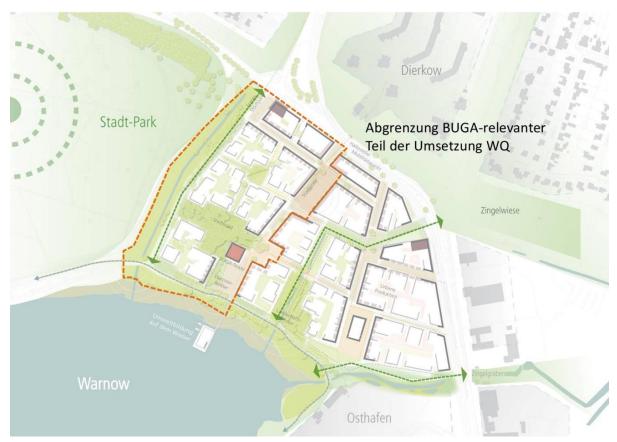

# Inhaltsverzeichnis

| Vorwort                                               | 2  |
|-------------------------------------------------------|----|
| Stadtentwicklungsprojekte                             |    |
| Stadthafen – maritimes Wahrzeichen der Stadt          | 3  |
| Warnowbrücke – neue Perspektiven                      | 5  |
| Fährberg – dynamisches Grün                           | 7  |
| Hechtgrabenniederung – ökologisches Kleinod           | 9  |
| Stadtpark – FreiRaum für Alle                         | 11 |
| WarnowQuartier – lebendige Vielfalt                   | 13 |
| Greifenbrücke – kurzer Weg am Wasser                  | 15 |
| Warnow-Rundweg – ein Weg, viele Perspektiven          | 17 |
| Außenstandort IGA-Park – lebendiger Ort im Nordwesten | 19 |
| Bürger*innenbeteiligung                               | 21 |
| Kosten und Fördermittel                               | 23 |
| Ausstellungskonzept Bundesgartenschau                 | 24 |