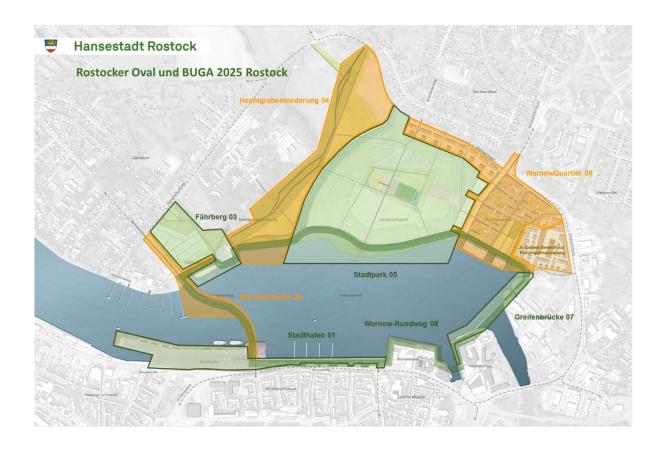

Die ganzheitliche Konzeption des Rostocker Ovals in Verbindung mit dem Außenstandort IGA-Park hat überall für Begeisterung gesorgt und konnte in allen Fachkreisen überzeugen. Ebenso hat Rostock aus der Politik, Wirtschaft und Gesellschaft große Unterstützung erfahren. Mit der Umsetzung aller Projekte, erhält Rostock eine besondere Strahlkraft über die Landesgrenzen hinaus.

# Stadthafen – maritimes Wahrzeichen der Stadt

| Projektdaten – Stadtl                             | nafen                                                                                                                                                                                                                                                                                                                                                                                   |
|---------------------------------------------------|-----------------------------------------------------------------------------------------------------------------------------------------------------------------------------------------------------------------------------------------------------------------------------------------------------------------------------------------------------------------------------------------|
| Projektgröße                                      | <ul> <li>Größe Bearbeitungsbereich Wettbewerb Stadthafen ca. 13 ha</li> <li>West-Ost-Ausdehnung ca. 1,4 km Länge (von der Friedrichstraße bis zur Grubenstraße)</li> </ul>                                                                                                                                                                                                              |
| Maßnahmenumfang                                   | <ul> <li>Neubau bzw. Sanierung der Frei-, Grün- und Verkehrsflächen im<br/>Stadthafen zwischen Friedrichstraße und Grubenstraße,</li> <li>Neubau und Neugestaltung bzw. Sanierung<br/>Hafenanlagen (z.B. Kaikanten und Schiffsanleger)</li> <li>Neubau Hochbauten und Neubau Verkehrsanlagen</li> </ul>                                                                                 |
| Weitere<br>Untersuchungsbedarfe                   | <ul> <li>Lärmgutachten nach Erfordernis nach Vorliegen der Ergebnisse<br/>Planungswettbewerb</li> <li>Baugrunduntersuchung/ Munitionssondierung (wasser- und landseitig) –<br/>erfolgt und fortlaufend nach Konkretisierung Planungen</li> </ul>                                                                                                                                        |
| Maßnahmenursprung                                 | <ul> <li>Städtebaulicher Rahmenplan 1. Fortschreibung</li> <li>Städtebauliche Rahmenplanung Sanierungsgebiet Stadtzentrum<br/>Rostock 2. Fortschreibung</li> <li>Mobilitätsplan Zukunft 2030</li> </ul>                                                                                                                                                                                 |
| Projektkosten brutto                              |                                                                                                                                                                                                                                                                                                                                                                                         |
| Ermittelte Gesamtkosten                           | 35,5 Mio. €                                                                                                                                                                                                                                                                                                                                                                             |
| Kosteninhalt                                      | Bau- und Baunebenkosten                                                                                                                                                                                                                                                                                                                                                                 |
| Status Ermittlung                                 | <ul> <li>vertiefte Kostenanalyse auf Grundlage bauspezifischer Kennziffern</li> <li>enthalten: Kosten Sanierung/Anpassung von Abschnitten der Kaikante</li> </ul>                                                                                                                                                                                                                       |
| Bewertung                                         | <ul> <li>grün / im Rahmen</li> <li>gelb / mit Schwierigkeiten</li> <li>rot / sehr kritisch</li> </ul>                                                                                                                                                                                                                                                                                   |
| Fördermittel                                      |                                                                                                                                                                                                                                                                                                                                                                                         |
| Fördermittelanteil (brutto, inkl. Baunebenkosten) | <ul> <li>25,175 Mio. €</li> <li>zusätzlich ca. 9 Mio. € vom StALU MM für Hochwasserschutzbauwerk</li> </ul>                                                                                                                                                                                                                                                                             |
| Förderprogramm                                    | <ul> <li>Förderung gemäß Infrastrukturrichtlinie des Landes MV</li> <li>Landesmittel für Realisierung Hochwasserschutz</li> </ul>                                                                                                                                                                                                                                                       |
| Bewertung                                         | <ul> <li>grün / förderfähig, Maßnahmenbeginn ist genehmigt</li> <li>gelb / förderfähig, Bewilligung nicht zu erwarten</li> <li>rot / nicht förderfähig</li> </ul>                                                                                                                                                                                                                       |
| Projekttermine                                    |                                                                                                                                                                                                                                                                                                                                                                                         |
| Terminaussagen                                    | <ul> <li>Aufgabenstellung Wettbewerb         <ul> <li>Start Planungswettbewerb für Frei-, Grün- und Verkehrsflächen mit hochbaulichem Anteil</li> <li>Durchführung Planungswettbewerb</li> <li>Vergabe Planungsleistungen</li> <li>Fertigstellung</li> </ul> </li> </ul>                                                                                                                |
| BUGA – Funktionen                                 |                                                                                                                                                                                                                                                                                                                                                                                         |
| Besondere Qualitäten/<br>Inhalte                  | <ul> <li>einer von zwei Ein- bzw. Ausgängen des BUGA-Veranstaltungsgeländes</li> <li>BUGA-Blumenhalle mit Wechselausstellungen, später Multifunktionshalle</li> <li>BUGA-Gehölzausstellung mit Option zur dauerhaften Nachnutzung</li> <li>gärtnerische Ausstellungen und Freiluftausstellungen</li> <li>kleine temporäre BUGA-Stadtbühne und später Ort für Veranstaltungen</li> </ul> |
| Bewertung                                         | grün / im Rahmen gelb / mit Schwierigkeiten rot / sehr kritisch                                                                                                                                                                                                                                                                                                                         |

# Warnowbrücke – neue Perspektiven

| Projektdaten – Warne           | owbrücke                                                                                       |
|--------------------------------|------------------------------------------------------------------------------------------------|
| Projektgröße                   | ■ 1 km Gesamtlänge, davon Brückenlänge 545 m                                                   |
| , 3                            | Brückenbreite 6 m lichtes Maß, Handlauf – Handlauf                                             |
|                                | <ul> <li>Untersuchungraum Umweltverträglichkeitsprüfung ca. 15 ha Kernbereich</li> </ul>       |
| Maßnahmenumfang                | ■ Planung und Bau einer Fußgänger- und Radverkehrsbrücke mit                                   |
|                                | Öffnungsmechanismus                                                                            |
|                                | <ul> <li>Durchfahrt fester Brückenteil Lichte Breite 2 x 25 m, Lichte Höhe 8 m</li> </ul>      |
|                                | über NHN                                                                                       |
|                                | <ul> <li>Durchfahrt zu öffnender Brückenteil, Lichte Breite 14,50 m</li> </ul>                 |
|                                | Zufahrt zur Gehlsheimer Straße                                                                 |
| Derzeit laufende               | Artenkartierung (Flora, Fauna), Nachkartierungen aufgrund von                                  |
| Untersuchungen                 | Wirkbereich Umweltverträglichkeitsprüfung                                                      |
| Ontersachungen                 | Hinweis: im Generalplanervertrag enthalten Baugrunduntersuchung/                               |
|                                | Munitionssondierung, wasserseitig, landseitig                                                  |
|                                |                                                                                                |
|                                | Erschütterungsgutachten, Beweissicherung     Cahallaghuterungsbetag haussitlich                |
|                                | Schallschutzgutachten bauzeitlich     Wassans abtlieb as Fach beiten au Strämmung austrachten. |
|                                | Wasserrechtlicher Fachbeitrag, Strömungsgutachten                                              |
|                                | Schadstoffgutachten Boden und Konzept für Umgang                                               |
| Maßnahmenursprung              | Mobilitätsplan Zukunft 2030                                                                    |
| Projektkosten brutto           |                                                                                                |
| Ermittelte Gesamtkosten        | 36,9 Mio. €                                                                                    |
| Kosteninhalt                   | Bau- und Baunebenkosten einschließlich Brückenbauwerk                                          |
|                                | Umverlegung Uferweg Gehlsdorf                                                                  |
|                                | <ul> <li>Anbindung Brücke an Westseite zum Uferweg Gehlsdorf</li> </ul>                        |
|                                | • neue Spundwandsetzung                                                                        |
|                                | <ul> <li>Verlegung Bootsanleger (Steganlage Gehlsdorf)</li> </ul>                              |
|                                | Kampfmittelsondierung                                                                          |
|                                | <ul> <li>Gutachten (Baugrund, Strömung, Schall, Wind, Erschütterung u.a.)</li> </ul>           |
|                                | <ul> <li>Planungsleistungen HOAI einschl. Planfeststellungsverfahren</li> </ul>                |
|                                | • SiGeKo                                                                                       |
|                                | Bauoberleitung                                                                                 |
|                                | Bauüberwachung                                                                                 |
|                                | • Prüfingenieur                                                                                |
| Bewertung                      | ● grün / im Rahmen,                                                                            |
| 9                              | O gelb / mit Schwierigkeiten                                                                   |
|                                | O rot / sehr kritisch                                                                          |
| Fördermittel                   |                                                                                                |
| Fördermittelanteil             | • 75 % der zuwendungsfähigen Kosten durch Bundesministerium für                                |
| (brutto, inkl. Baunebenkosten) | Verkehr und digitale Infrastruktur                                                             |
|                                | • weitere Förderung durch Ministerium für Wirtschaft, Arbeit und                               |
|                                | Gesundheit MV, derzeit 8,2 Mio. € zugesagt                                                     |
| Förderprogramm                 | <ul> <li>Bundesförderung - Förderung innovativer Projekte zur Verbesserung des</li> </ul>      |
| . ordorprogramm                | Radverkehrs in Deutschland (Bundesamt für Güterverkehr Abt. 5)                                 |
| Status der Beantragung         | Antrag auf Förderung wurde gestellt und durch den Bund bestätigt                               |
| Claids der Deantragung         | Maßnahmenbeginn wurde durch das Land MV genehmigt                                              |
| Bewertung                      | grün / förderfähig, Maßnahmenbeginn ist genehmigt                                              |
| Deweitung                      | O gelb / förderfähig, Bewilligung nicht zu erwarten                                            |
|                                |                                                                                                |
| Draiokttormino                 | O rot / nicht förderfähig                                                                      |
| Projekttermine  Terminaussagen | - Fortigetallung Rauwork November 2024                                                         |
| Terminaussagen                 | Fertigstellung Bauwerk November 2024                                                           |
| BUGA - Funktionen              | T 7 1 1 1 1 1 1 1 1 1 1 1 1 1 1 1 1 1 1                                                        |
| Besondere Qualitäten /         | • Teil des Warnowrundwegs, Haupterschließung BUGA-Areal/ Innenstadt/                           |
| Inhalte                        | Gehlsdorfer Ufer                                                                               |
| Bewertung                      | ● grün / im Rahmen                                                                             |
|                                | O gelb / mit Schwierigkeiten                                                                   |
|                                | O rot / sehr kritisch                                                                          |
|                                |                                                                                                |

# Fährberg – dynamisches Grün

| Projektdaten – Fährb           | era                                                                                       |
|--------------------------------|-------------------------------------------------------------------------------------------|
| Projektgröße                   | • ca. 130.000 m² (nur Fährberg – ohne Bereich westl. Fährberg)                            |
|                                | • ca. 15.000 m² (Freianlagen Altes Fährhaus)                                              |
|                                | <ul> <li>Ideenteil Wettbewerb: Uferpromenade / Segelsportvereine = zusätzl.</li> </ul>    |
|                                | 45,000 m <sup>2</sup>                                                                     |
| Maßnahmenumfang                | Integration Kleingartenanlage                                                             |
| 3                              | Anbindung Brückenkopf                                                                     |
|                                | Gestaltung Uferbereich mit Bade-/Wassersportangebot                                       |
|                                | <ul> <li>Sattelplatz mit Funktionsgebäude, Sanitäranlagen, Versorgung</li> </ul>          |
|                                | <ul> <li>Gestaltung Grünfläche an der Gehlsheimer Straße / nördlich Ruder-Club</li> </ul> |
|                                | <ul> <li>Erschließung Wassersportvereine, Kleingärtner und Dauerwohner</li> </ul>         |
|                                | Teilabschnitt Warnow-Rundweg                                                              |
|                                | <ul> <li>denkmalgerechte Gestaltung Außenanlagen "Altes Fährhaus"</li> </ul>              |
| Untersuchungsbedarfe           | • erledigt:                                                                               |
|                                | <ul><li>Vermessung</li></ul>                                                              |
|                                | <ul> <li>Artenschutzkartierung</li> </ul>                                                 |
|                                | <ul> <li>Denkmalpflegerische Zielstellung "Altes Fährhaus"</li> </ul>                     |
|                                | • ausstehend:                                                                             |
|                                | <ul> <li>Baugrund</li> </ul>                                                              |
|                                | – Altlasten                                                                               |
|                                | <ul> <li>Sedimente</li> </ul>                                                             |
| Maßnahmengrundlage             | Ableitung aus dem Warnowuferkonzept                                                       |
| Projektkosten brutto           |                                                                                           |
| Ermittelte Gesamtkosten        | 4 Mio. €                                                                                  |
| Kosteninhalt                   | Maßnahmenverortung zur Machbarkeitsstudie                                                 |
| Bewertung                      | ● grün / im Rahmen                                                                        |
|                                | O gelb / mit Schwierigkeiten                                                              |
|                                | O rot / sehr kritisch                                                                     |
| Fördermittel                   |                                                                                           |
| Fördermittelanteil             | aktuell: keine                                                                            |
| (brutto, inkl. Baunebenkosten) | Förderung Straßen/Wege Fährberg und Wellenweg über Warnowbrücke                           |
| Bewertung                      | O grün / förderfähig, Bewilligung zu erwarten                                             |
|                                | O gelb / förderfähig, Bewilligung nicht zu erwarten                                       |
|                                | O rot / nicht förderfähig                                                                 |
| Projekttermine                 | T =                                                                                       |
| Terminaussagen                 | Fertigstellung bis 03/2025                                                                |
| BUGA - Funktionen              |                                                                                           |
| Besondere Qualitäten /         | • Eingang, BUGA-Pavillon                                                                  |
| Inhalte                        | Biergarten/Gastronomie                                                                    |
|                                | Gärtnerische Wettbewerbe                                                                  |
|                                | • Kleingärten, Themen-/Mustergärten, "Versteckte Orte"                                    |
|                                | Grabgestaltung und Denkmal      Die granden und Azalage Stauden Basen Obet                |
|                                | Pflanzenthemen: Rhododendren und Azaleen, Stauden, Rosen, Obst     Auf Commisse.          |
|                                | und Gemüse                                                                                |
| Daniel and the second          | Spielplätze und Aktivitäts-/Sportangebote am Wasser                                       |
| Bewertung                      | grün / im Rahmen                                                                          |
|                                | O gelb / mit Schwierigkeiten                                                              |
|                                | O rot / sehr kritisch                                                                     |

# Hechtgrabenniederung – ökologisches Kleinod

| Projektdaten - Hecht                              | grabenniederung                                                                                                                                                                                                                                                                                                                                     |
|---------------------------------------------------|-----------------------------------------------------------------------------------------------------------------------------------------------------------------------------------------------------------------------------------------------------------------------------------------------------------------------------------------------------|
| Projektgröße                                      | • ca. 31 ha                                                                                                                                                                                                                                                                                                                                         |
| Maßnahmenumfang                                   | <ul> <li>Neubau eines Schöpfwerkes an jetzigem Standort (Einstellung eines intelligenten Schöpfregimes, Einbau einer kleineren Pumpe, Deicherneuerung, Rückschlagklappe am Dierkower Damm)</li> <li>Projekt Umweltbildung mit Wegen sowie Info- und Aktionspunkten</li> <li>Projekt Siedlungsgeschichte "Primelberg" mit Wegen und Infos</li> </ul> |
| Weitere<br>Untersuchungsbedarfe                   | Baugrund- und Altlastenuntersuchungen nach Vorliegen Planung                                                                                                                                                                                                                                                                                        |
| Projektkosten brutto                              |                                                                                                                                                                                                                                                                                                                                                     |
| Ermittelte Gesamtkosten                           | 1,5 Mio. €                                                                                                                                                                                                                                                                                                                                          |
| Kosteninhalt                                      | <ul> <li>Bau- und Baunebenkosten für den Neubau des Schöpfwerkes</li> <li>Warnow-Rundweg Bereich Hechtgrabenniederung, Aufweitung der Verwallung im Verlauf Warnow-Rundweg</li> <li>Projekte Umweltbildung</li> <li>Projekte Siedlungsgeschichte</li> </ul>                                                                                         |
| Bewertung                                         | grün / im Rahmen gelb / mit Schwierigkeiten rot / sehr kritisch                                                                                                                                                                                                                                                                                     |
| Fördermittel                                      |                                                                                                                                                                                                                                                                                                                                                     |
| Fördermittelanteil (brutto, inkl. Baunebenkosten) | aktuell: keine                                                                                                                                                                                                                                                                                                                                      |
| Projekttermine                                    |                                                                                                                                                                                                                                                                                                                                                     |
| Terminaussagen                                    | Umsetzung Maßnahmen bis 12/2024                                                                                                                                                                                                                                                                                                                     |
| BUGA – Funktionen                                 |                                                                                                                                                                                                                                                                                                                                                     |
| Besondere Qualitäten /<br>Inhalte                 | <ul> <li>Anbindung der nördlich gelegenen Stadtteile an die Warnow</li> <li>Aufwertung Naturraum und Umweltbildung</li> <li>Darstellung der Siedlungsgeschichte um den Primelberg</li> <li>Aufzeigen der Möglichkeiten zum Natur- und Moorschutz in der Stadt</li> </ul>                                                                            |
| Bewertung                                         | ● grün / im Rahmen<br>○ gelb / mit Schwierigkeiten<br>○ rot / sehr kritisch                                                                                                                                                                                                                                                                         |

# Stadtpark – FreiRaum für Alle

| Projektdaten – Stadtpark                          |                                                                                                                                                                                                                                                                                                                                                                                                                                                                                                                                                             |  |
|---------------------------------------------------|-------------------------------------------------------------------------------------------------------------------------------------------------------------------------------------------------------------------------------------------------------------------------------------------------------------------------------------------------------------------------------------------------------------------------------------------------------------------------------------------------------------------------------------------------------------|--|
| Projektgröße                                      | • ca. 45 ha                                                                                                                                                                                                                                                                                                                                                                                                                                                                                                                                                 |  |
| Maßnahmenumfang                                   | <ul> <li>Ziel/Vorhaben: Gestaltung eines Stadtparks auf einer ehemaligen Deponie</li> <li>wesentliche Maßnahmen:         <ul> <li>Einordnung eines kleineren, temporären Bühnenstandorts</li> <li>Weiterentwicklung/Qualifizierung vorhandener Steganlagen</li> <li>Einordnung von Parkein- und ausgängen, Verknüpfung in die angrenzenden Stadtteile und Großwohnsiedlungen</li> <li>hochbauliche Entwicklung im nördlichen Wettbewerbsareal entlang des Dierkower Damms (als Ideenteil)</li> <li>Herstellung von Geh- und Radwegen</li> </ul> </li> </ul> |  |
| Derzeit laufende<br>Untersuchungen                | <ul> <li>Abgleich von Machbarkeit und Entwurf<br/>(Gefährdungsbeurteilung Altdeponie):</li> <li>Statik</li> <li>Baugrund</li> <li>Gewährleistung Oberflächenentwässerung</li> <li>Auswertung Artenkartierung</li> <li>Prüfung Einordnung Pappel-Grünzug entlang Dierkower Damm</li> </ul>                                                                                                                                                                                                                                                                   |  |
| Maßnahmengrundlage                                | Ableitung aus dem Warnowuferkonzept                                                                                                                                                                                                                                                                                                                                                                                                                                                                                                                         |  |
| Projektkosten brutto                              |                                                                                                                                                                                                                                                                                                                                                                                                                                                                                                                                                             |  |
| Ermittelte Gesamtkosten                           | 25 Mio. €                                                                                                                                                                                                                                                                                                                                                                                                                                                                                                                                                   |  |
| Kosteninhalt                                      | Bau- und Baunebenkosten, einschließlich Wettbewerbsverfahren                                                                                                                                                                                                                                                                                                                                                                                                                                                                                                |  |
| Bewertung                                         | <ul><li>grün / im Rahmen</li><li>gelb / mit Schwierigkeiten</li><li>rot / sehr kritisch</li></ul>                                                                                                                                                                                                                                                                                                                                                                                                                                                           |  |
| Fördermittel                                      |                                                                                                                                                                                                                                                                                                                                                                                                                                                                                                                                                             |  |
| Fördermittelanteil (brutto, inkl. Baunebenkosten) | 9 Mio. €                                                                                                                                                                                                                                                                                                                                                                                                                                                                                                                                                    |  |
| Förderprogramm                                    | Städtebauförderprogramm "Wachstum und nachhaltige Erneuerung"                                                                                                                                                                                                                                                                                                                                                                                                                                                                                               |  |
| Status der Beantragung                            | <ul><li>Programmantrag für das Programmjahr 2020 ist gestellt</li><li>Antrag auf einen vorzeitigen Maßnahmebeginn wurde genehmigt</li></ul>                                                                                                                                                                                                                                                                                                                                                                                                                 |  |
| Bewertung                                         | <ul><li>grün / im Rahmen</li><li>gelb / mit Schwierigkeiten</li><li>rot / sehr kritisch</li></ul>                                                                                                                                                                                                                                                                                                                                                                                                                                                           |  |
| Projekttermine                                    |                                                                                                                                                                                                                                                                                                                                                                                                                                                                                                                                                             |  |
| Terminaussagen                                    | Fertigstellung bis 04/2025                                                                                                                                                                                                                                                                                                                                                                                                                                                                                                                                  |  |
| BUGA – Funktionen                                 |                                                                                                                                                                                                                                                                                                                                                                                                                                                                                                                                                             |  |
| Besondere Qualitäten/<br>Inhalte                  | Gärtnerische Dauerausstellungen     kleiner Bühnenstandort                                                                                                                                                                                                                                                                                                                                                                                                                                                                                                  |  |
| -                                                 | Gärtnerische Wettbewerbe                                                                                                                                                                                                                                                                                                                                                                                                                                                                                                                                    |  |
| Bewertung                                         | ● grün / im Rahmen ○ gelb / mit Schwierigkeiten ○ rot / sehr kritisch                                                                                                                                                                                                                                                                                                                                                                                                                                                                                       |  |