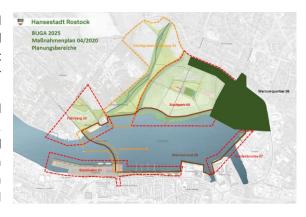

Hansestadt Rostock
BUGA 2025
Maßnahmenplan 04/2020
Planungsbereiche

Fannergoz

Fannergo

Die besondere Qualität dieses Ortes liegt in seinem grünen Erscheinungsbild als Ausgleich zur städtisch

geprägten, südlichen Uferkante der Warnow. Um hier einen Ort der Begegnung für Jung und Alt, Einheimische und Gäste zu etablieren, werden neue Anreize geschaffen und behutsam in die vorhandenen Strukturen eingebettet. Die malerisch gelegene Kleingartenanlage wird ebenso in die Planungen einbezogen, wie der uferprägende Wassersport.