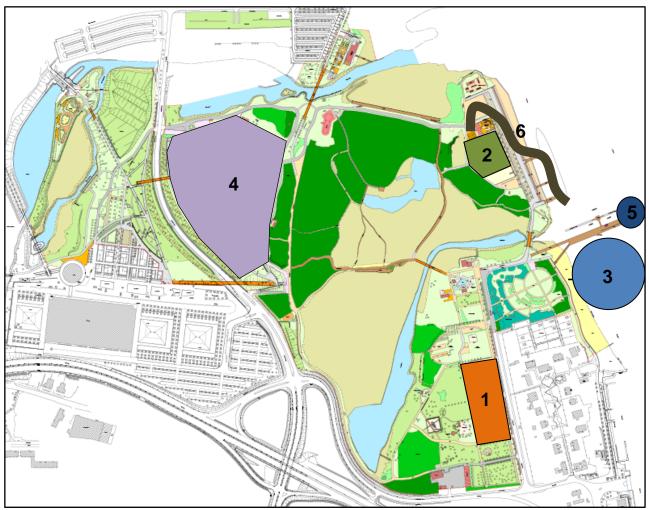

Hansestadt Rostock
BUGA 2025
Maßnahmenplan 04/2020
Planungsbereiche

Fannergoz

Fannergo

Die besondere Qualität dieses Ortes liegt in seinem grünen Erscheinungsbild als Ausgleich zur städtisch

geprägten, südlichen Uferkante der Warnow. Um hier einen Ort der Begegnung für Jung und Alt, Einheimische und Gäste zu etablieren, werden neue Anreize geschaffen und behutsam in die vorhandenen Strukturen eingebettet. Die malerisch gelegene Kleingartenanlage wird ebenso in die Planungen einbezogen, wie der uferprägende Wassersport.

Mit einer konsequenten Renaturierung der Hechtgrabenniederung einhergehend, wird ein Umweltbildungsprojekt mit Wegen sowie Info- und

BUGA 2025
Maßnahmenplan 04/2020
Planungsbereiche

Bedigsberniedung 04

Daylingun 65

Daylingun 65

Aktionspunkten umgesetzt. Hierzu fanden mit potenziellen Partnern erste Gespräche statt.

Planerisch wird zurzeit im Rahmen des Freiraumwettbewerbs zum Stadtpark die Anbindung der Hechtgrabenniederung an diesen neu entstehenden Landschaftsraum mitgedacht, erste Ergebnisse dazu liegen Ende November 2020 vor.