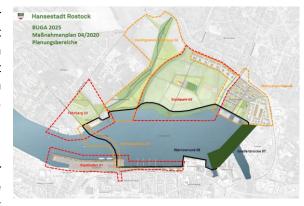

Mit einer konsequenten Renaturierung der Hechtgrabenniederung einhergehend, wird ein Umweltbildungsprojekt mit Wegen sowie Info- und

BUGA 2025
Maßnahmenplan 04/2020
Planungsbereiche

Bedigsberniedung 04

Daylingun 65

Daylingun 65

Aktionspunkten umgesetzt. Hierzu fanden mit potenziellen Partnern erste Gespräche statt.

Planerisch wird zurzeit im Rahmen des Freiraumwettbewerbs zum Stadtpark die Anbindung der Hechtgrabenniederung an diesen neu entstehenden Landschaftsraum mitgedacht, erste Ergebnisse dazu liegen Ende November 2020 vor.