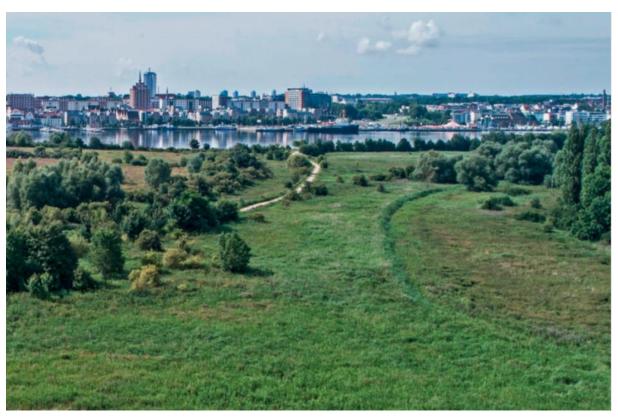

# Stadtpark – FreiRaum für Alle

| Projektdaten – Stadtpark                          |                                                                                                                                                                                                                                                                                                                                                                                                                                                                                                                                                             |  |
|---------------------------------------------------|-------------------------------------------------------------------------------------------------------------------------------------------------------------------------------------------------------------------------------------------------------------------------------------------------------------------------------------------------------------------------------------------------------------------------------------------------------------------------------------------------------------------------------------------------------------|--|
| Projektgröße                                      | • ca. 45 ha                                                                                                                                                                                                                                                                                                                                                                                                                                                                                                                                                 |  |
| Maßnahmenumfang                                   | <ul> <li>Ziel/Vorhaben: Gestaltung eines Stadtparks auf einer ehemaligen Deponie</li> <li>wesentliche Maßnahmen:         <ul> <li>Einordnung eines kleineren, temporären Bühnenstandorts</li> <li>Weiterentwicklung/Qualifizierung vorhandener Steganlagen</li> <li>Einordnung von Parkein- und ausgängen, Verknüpfung in die angrenzenden Stadtteile und Großwohnsiedlungen</li> <li>hochbauliche Entwicklung im nördlichen Wettbewerbsareal entlang des Dierkower Damms (als Ideenteil)</li> <li>Herstellung von Geh- und Radwegen</li> </ul> </li> </ul> |  |
| Derzeit laufende<br>Untersuchungen                | <ul> <li>Abgleich von Machbarkeit und Entwurf<br/>(Gefährdungsbeurteilung Altdeponie):</li> <li>Statik</li> <li>Baugrund</li> <li>Gewährleistung Oberflächenentwässerung</li> <li>Auswertung Artenkartierung</li> <li>Prüfung Einordnung Pappel-Grünzug entlang Dierkower Damm</li> </ul>                                                                                                                                                                                                                                                                   |  |
| Maßnahmengrundlage                                | Ableitung aus dem Warnowuferkonzept                                                                                                                                                                                                                                                                                                                                                                                                                                                                                                                         |  |
| Projektkosten brutto                              |                                                                                                                                                                                                                                                                                                                                                                                                                                                                                                                                                             |  |
| Ermittelte Gesamtkosten                           | 25 Mio. €                                                                                                                                                                                                                                                                                                                                                                                                                                                                                                                                                   |  |
| Kosteninhalt                                      | Bau- und Baunebenkosten, einschließlich Wettbewerbsverfahren                                                                                                                                                                                                                                                                                                                                                                                                                                                                                                |  |
| Bewertung                                         | <ul><li>grün / im Rahmen</li><li>gelb / mit Schwierigkeiten</li><li>rot / sehr kritisch</li></ul>                                                                                                                                                                                                                                                                                                                                                                                                                                                           |  |
| Fördermittel                                      |                                                                                                                                                                                                                                                                                                                                                                                                                                                                                                                                                             |  |
| Fördermittelanteil (brutto, inkl. Baunebenkosten) | 9 Mio. €                                                                                                                                                                                                                                                                                                                                                                                                                                                                                                                                                    |  |
| Förderprogramm                                    | Städtebauförderprogramm "Wachstum und nachhaltige Erneuerung"                                                                                                                                                                                                                                                                                                                                                                                                                                                                                               |  |
| Status der Beantragung                            | <ul><li>Programmantrag für das Programmjahr 2020 ist gestellt</li><li>Antrag auf einen vorzeitigen Maßnahmebeginn wurde genehmigt</li></ul>                                                                                                                                                                                                                                                                                                                                                                                                                 |  |
| Bewertung                                         | <ul><li>grün / im Rahmen</li><li>gelb / mit Schwierigkeiten</li><li>rot / sehr kritisch</li></ul>                                                                                                                                                                                                                                                                                                                                                                                                                                                           |  |
| Projekttermine                                    |                                                                                                                                                                                                                                                                                                                                                                                                                                                                                                                                                             |  |
| Terminaussagen                                    | Fertigstellung bis 04/2025                                                                                                                                                                                                                                                                                                                                                                                                                                                                                                                                  |  |
| BUGA – Funktionen                                 |                                                                                                                                                                                                                                                                                                                                                                                                                                                                                                                                                             |  |
| Besondere Qualitäten/<br>Inhalte                  | Gärtnerische Dauerausstellungen     kleiner Bühnenstandort                                                                                                                                                                                                                                                                                                                                                                                                                                                                                                  |  |
| -                                                 | Gärtnerische Wettbewerbe                                                                                                                                                                                                                                                                                                                                                                                                                                                                                                                                    |  |
| Bewertung                                         | ● grün / im Rahmen ○ gelb / mit Schwierigkeiten ○ rot / sehr kritisch                                                                                                                                                                                                                                                                                                                                                                                                                                                                                       |  |

# Stadtpark - FreiRaum für Alle

Stadt-Wasser-Grün. "Lass uns in den Park gehen!" - dieser Ausruf wird in Zukunft von vielen Einheimischen und Gästen der Stadt zu hören sein. Der neue Stadtpark auf einer ehemaligen Deponie soll ein Ort der Verbindung werden. FreiRaum für Alle. Frei nutzbare Flächen entlang des Warnow-Rundweges, vielseitige Möglichkeiten für vereinsungebunden Sport, Platz für Erholung, Entspannung, einem Picknick im Grünen mit dem schönsten Blick auf die Stadtsilhouette von Rostock.

Natur bewahren und Natur erleben. Die Natur hat sich den Ort zu Eigen gemacht. Das Wahren des Entstandenen mit dem verbinden, was Spaß, Erholung und Entspannung bietet.

Auf einer Fläche von fast 65 Fußballfeldern, bietet der Park vielfältige Möglichkeiten und wird somit den Bedürfnissen aller Alters- und Interessengruppen gerecht. Eine kleine, Naturbühne mit der Kulisse der Unterwarnow und dem Rahmen der Altstadtsilhouette soll ebenso Teil des Stadtparks werden, wie kleinteilige Gastronomieangebote.