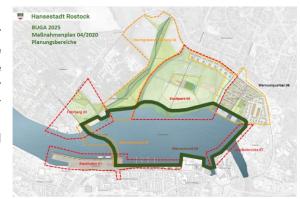

# Inhaltsverzeichnis

| Vorwort                                               | 2  |
|-------------------------------------------------------|----|
| Stadtentwicklungsprojekte                             |    |
| Stadthafen – maritimes Wahrzeichen der Stadt          | 3  |
| Warnowbrücke – neue Perspektiven                      | 5  |
| Fährberg – dynamisches Grün                           | 7  |
| Hechtgrabenniederung – ökologisches Kleinod           | 9  |
| Stadtpark – FreiRaum für Alle                         | 11 |
| WarnowQuartier – lebendige Vielfalt                   | 13 |
| Greifenbrücke – kurzer Weg am Wasser                  | 15 |
| Warnow-Rundweg – ein Weg, viele Perspektiven          | 17 |
| Außenstandort IGA-Park – lebendiger Ort im Nordwesten | 19 |
| Bürger*innenbeteiligung                               | 21 |
| Kosten und Fördermittel                               | 23 |
| Ausstellungskonzept Bundesgartenschau                 | 24 |

### **Vorwort**

Sehr geehrte Damen und Herren, liebe Mitglieder der Bürgerschaft, der Ortsbeiräte und der Fachausschüsse,

vor fast genau 2 Jahren hat Rostock den Zuschlag zur Ausrichtung der Bundesgartenschau in 2025 erhalten. Damals wie heute ist das Hauptziel die Umsetzung von Projekten die bereits seit vielen Jahren auf Umsetzung warten. Mit der Bundesgartenschau als Motor haben wir die Chance, innerhalb weniger Jahre Stadtentwicklungsprojekte zu realisieren, für die wir sonst Jahrzehnte bräuchten. Alle Projekte gemeinsam haben einen inneren Zusammenhang und können nicht losgelöst voneinander betrachtet werden.