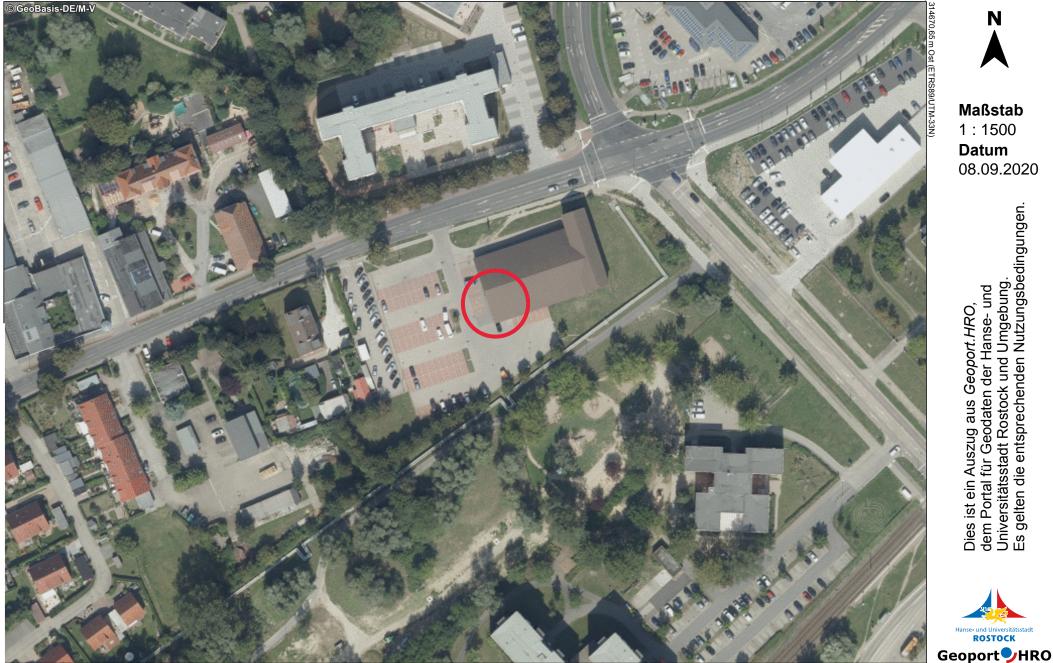

# Geoport Auszug വ. വ Anlage

5999262,48 m Nord (ETRS89/UTM-33N)

Hanse- und Universitätsstadt ROSTOCK

5999524,98 m Nord (ETRS89/UTM-33N)

Ņ

Maßstab

Dies ist ein Auszug aus *Geoport.HRO*, dem Portal für Geodaten der Hanse- und Universitätsstadt Rostock und Umgebung. Es gelten die entsprechenden Nutzungsbedingungen.

1:1500 Datum 08.09.2020