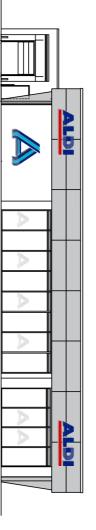

## Anlagen

| 1 | 00969-20_Kurzbeschreibung   | öffentlich |
|---|-----------------------------|------------|
| 2 | 00969-20_Lageplan           | öffentlich |
| 3 | 00969-20_Ansichten          | öffentlich |
| 4 | 00969-20_Stellplatznachweis | öffentlich |
| 5 | 00969-20_Auszug Geoport     | öffentlich |

## <u> Anlage 1 – Kurzbeschreibung des Bauvorhabens</u>

| 1. Vorhabenbezeichnung:       | Neubau Aldi-Einkaufsmarkt mit Werbeanlagen und Stellplätzen                                                                                                                                                                                               |  |  |  |  |
|-------------------------------|-----------------------------------------------------------------------------------------------------------------------------------------------------------------------------------------------------------------------------------------------------------|--|--|--|--|
|                               |                                                                                                                                                                                                                                                           |  |  |  |  |
| 2. Bauort:                    | Rostock, Hinrichsdorfer Str. 8                                                                                                                                                                                                                            |  |  |  |  |
| Aktenzeichen                  | 00969- 20                                                                                                                                                                                                                                                 |  |  |  |  |
| 3. anrechenbarer Bauwert:     | 639.000,00 EUR                                                                                                                                                                                                                                            |  |  |  |  |
| 4. Bauherr:                   | BGB Grundstücksgesellschaft Herten<br>Herr Frank Linke<br>Hohewardstr. 345 - 349<br>45699 Herten                                                                                                                                                          |  |  |  |  |
| 5. Abmessungen:               | Länge: 61,96 m<br>Breite: 34,10 m<br>Höhe: 6,15 m<br>Geschosse: 1                                                                                                                                                                                         |  |  |  |  |
| 6. Funktion:                  | <ul> <li>Einkaufsmarkt mit ca. 1700 m² Nutzfläche</li> <li>Stellplätze:</li> <li>29 notwendige Stellplätze im Freien</li> </ul>                                                                                                                           |  |  |  |  |
|                               | 51 zusätzliche Stellplätze im Freien<br>12 Anlehnbügel für 20 notwendige und<br>4 zusätzliche Fahrradabstellplätze                                                                                                                                        |  |  |  |  |
| 7. Gestaltung:                | Eingeschossiger Baukörper mit Außenwänden aus Porenbe-<br>tonmauerwerk mit davorstehenden sichtbaren Stahlstützen als<br>Tragwerk, Flachdach mit umlaufender Attika, Geschosshohe<br>Glaselemente im Eingangsbereich<br>Werbeelemente an der Außenfassade |  |  |  |  |
| 0 Daurachtliche Zulässigkeit. | rom 5.2/ DauCD                                                                                                                                                                                                                                            |  |  |  |  |

8. Baurechtliche Zulässigkeit: gem. § 34 BauGB

9. Bemerkungen: -