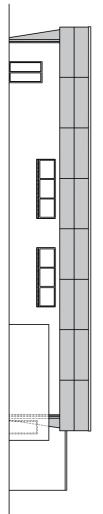

## Anlagen

| 1 | 00969-20_Kurzbeschreibung   | öffentlich |
|---|-----------------------------|------------|
| 2 | 00969-20_Lageplan           | öffentlich |
| 3 | 00969-20_Ansichten          | öffentlich |
| 4 | 00969-20_Stellplatznachweis | öffentlich |
| 5 | 00969-20_Auszug Geoport     | öffentlich |

## <u> Anlage 1 – Kurzbeschreibung des Bauvorhabens</u>

| 1. Vorhabenbezeichnung:       | Neubau Aldi-Einkaufsmarkt mit Werbeanlagen und Stellplätzen                                                                                                                                                                                               |  |  |  |  |
|-------------------------------|-----------------------------------------------------------------------------------------------------------------------------------------------------------------------------------------------------------------------------------------------------------|--|--|--|--|
|                               |                                                                                                                                                                                                                                                           |  |  |  |  |
| 2. Bauort:                    | Rostock, Hinrichsdorfer Str. 8                                                                                                                                                                                                                            |  |  |  |  |
| Aktenzeichen                  | 00969- 20                                                                                                                                                                                                                                                 |  |  |  |  |
| 3. anrechenbarer Bauwert:     | 639.000,00 EUR                                                                                                                                                                                                                                            |  |  |  |  |
| 4. Bauherr:                   | BGB Grundstücksgesellschaft Herten<br>Herr Frank Linke<br>Hohewardstr. 345 - 349<br>45699 Herten                                                                                                                                                          |  |  |  |  |
| 5. Abmessungen:               | Länge: 61,96 m<br>Breite: 34,10 m<br>Höhe: 6,15 m<br>Geschosse: 1                                                                                                                                                                                         |  |  |  |  |
| 6. Funktion:                  | <ul> <li>Einkaufsmarkt mit ca. 1700 m² Nutzfläche</li> <li>Stellplätze:</li> <li>29 notwendige Stellplätze im Freien</li> </ul>                                                                                                                           |  |  |  |  |
|                               | 51 zusätzliche Stellplätze im Freien<br>12 Anlehnbügel für 20 notwendige und<br>4 zusätzliche Fahrradabstellplätze                                                                                                                                        |  |  |  |  |
| 7. Gestaltung:                | Eingeschossiger Baukörper mit Außenwänden aus Porenbe-<br>tonmauerwerk mit davorstehenden sichtbaren Stahlstützen als<br>Tragwerk, Flachdach mit umlaufender Attika, Geschosshohe<br>Glaselemente im Eingangsbereich<br>Werbeelemente an der Außenfassade |  |  |  |  |
| 0 Daurachtliche Zulässigkeit. | rom 5.2/ DauCD                                                                                                                                                                                                                                            |  |  |  |  |

8. Baurechtliche Zulässigkeit: gem. § 34 BauGB

9. Bemerkungen: -