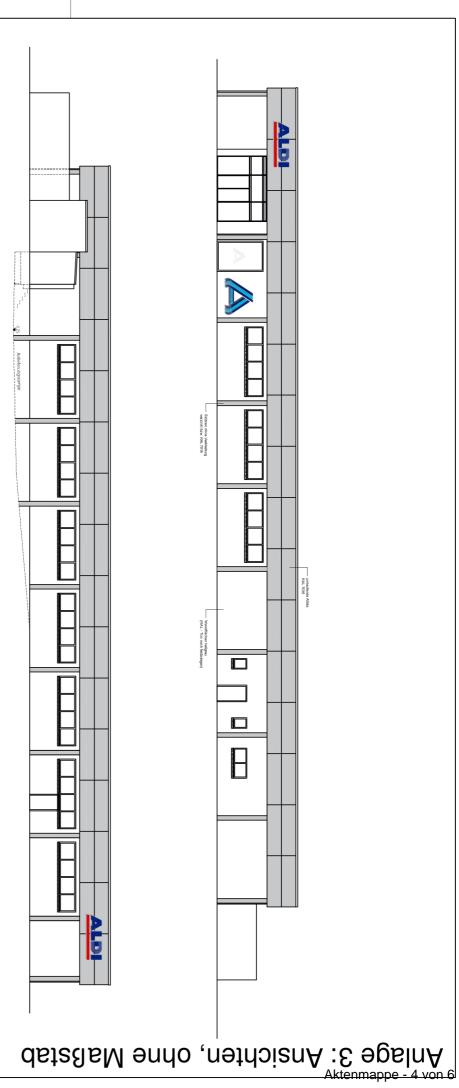

## Anlagen

| 1 | 00969-20_Kurzbeschreibung   | öffentlich |
|---|-----------------------------|------------|
| 2 | 00969-20_Lageplan           | öffentlich |
| 3 | 00969-20_Ansichten          | öffentlich |
| 4 | 00969-20_Stellplatznachweis | öffentlich |
| 5 | 00969-20_Auszug Geoport     | öffentlich |

## <u> Anlage 1 – Kurzbeschreibung des Bauvorhabens</u>

| 1. Vorhabenbezeichnung:       | Neubau Aldi-Einkaufsmarkt mit Werbeanlagen und Stellplätzen                                                                                                                                                                                               |  |  |  |  |
|-------------------------------|-----------------------------------------------------------------------------------------------------------------------------------------------------------------------------------------------------------------------------------------------------------|--|--|--|--|
|                               |                                                                                                                                                                                                                                                           |  |  |  |  |
| 2. Bauort:                    | Rostock, Hinrichsdorfer Str. 8                                                                                                                                                                                                                            |  |  |  |  |
| Aktenzeichen                  | 00969- 20                                                                                                                                                                                                                                                 |  |  |  |  |
| 3. anrechenbarer Bauwert:     | 639.000,00 EUR                                                                                                                                                                                                                                            |  |  |  |  |
| 4. Bauherr:                   | BGB Grundstücksgesellschaft Herten<br>Herr Frank Linke<br>Hohewardstr. 345 - 349<br>45699 Herten                                                                                                                                                          |  |  |  |  |
| 5. Abmessungen:               | Länge: 61,96 m<br>Breite: 34,10 m<br>Höhe: 6,15 m<br>Geschosse: 1                                                                                                                                                                                         |  |  |  |  |
| 6. Funktion:                  | <ul> <li>Einkaufsmarkt mit ca. 1700 m² Nutzfläche</li> <li>Stellplätze:</li> <li>29 notwendige Stellplätze im Freien</li> </ul>                                                                                                                           |  |  |  |  |
|                               | 51 zusätzliche Stellplätze im Freien<br>12 Anlehnbügel für 20 notwendige und<br>4 zusätzliche Fahrradabstellplätze                                                                                                                                        |  |  |  |  |
| 7. Gestaltung:                | Eingeschossiger Baukörper mit Außenwänden aus Porenbe-<br>tonmauerwerk mit davorstehenden sichtbaren Stahlstützen als<br>Tragwerk, Flachdach mit umlaufender Attika, Geschosshohe<br>Glaselemente im Eingangsbereich<br>Werbeelemente an der Außenfassade |  |  |  |  |
| 0 Daurachtliche Zulässigkeit. | rom 5.2/ DauCD                                                                                                                                                                                                                                            |  |  |  |  |