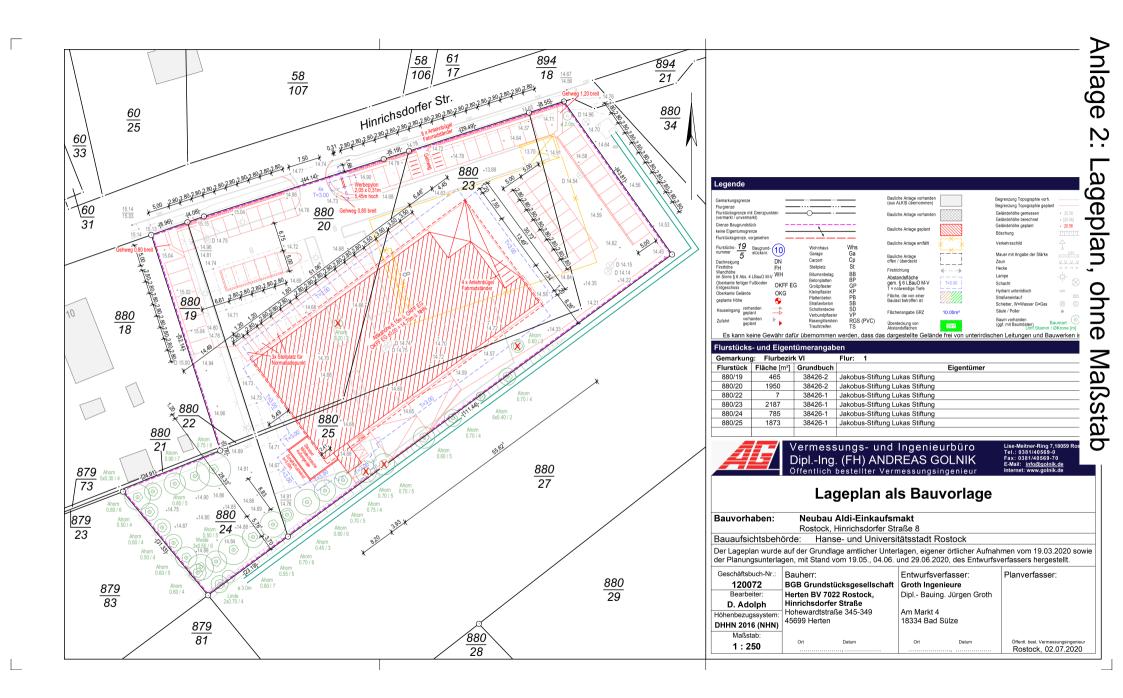

## Anlagen

| 1 | 00969-20_Kurzbeschreibung   | öffentlich |
|---|-----------------------------|------------|
| 2 | 00969-20_Lageplan           | öffentlich |
| 3 | 00969-20_Ansichten          | öffentlich |
| 4 | 00969-20_Stellplatznachweis | öffentlich |
| 5 | 00969-20_Auszug Geoport     | öffentlich |

## <u> Anlage 1 – Kurzbeschreibung des Bauvorhabens</u>

| 1. Vorhabenbezeichnung:       | Neubau Aldi-Einkaufsmarkt mit Werbeanlagen und Stellplätzen                                                                                                                                                                                               |  |  |  |  |
|-------------------------------|-----------------------------------------------------------------------------------------------------------------------------------------------------------------------------------------------------------------------------------------------------------|--|--|--|--|
|                               |                                                                                                                                                                                                                                                           |  |  |  |  |
| 2. Bauort:                    | Rostock, Hinrichsdorfer Str. 8                                                                                                                                                                                                                            |  |  |  |  |
| Aktenzeichen                  | 00969- 20                                                                                                                                                                                                                                                 |  |  |  |  |
| 3. anrechenbarer Bauwert:     | 639.000,00 EUR                                                                                                                                                                                                                                            |  |  |  |  |
| 4. Bauherr:                   | BGB Grundstücksgesellschaft Herten<br>Herr Frank Linke<br>Hohewardstr. 345 - 349<br>45699 Herten                                                                                                                                                          |  |  |  |  |
| 5. Abmessungen:               | Länge: 61,96 m<br>Breite: 34,10 m<br>Höhe: 6,15 m<br>Geschosse: 1                                                                                                                                                                                         |  |  |  |  |
| 6. Funktion:                  | <ul> <li>Einkaufsmarkt mit ca. 1700 m² Nutzfläche</li> <li>Stellplätze:</li> <li>29 notwendige Stellplätze im Freien</li> </ul>                                                                                                                           |  |  |  |  |
|                               | 51 zusätzliche Stellplätze im Freien<br>12 Anlehnbügel für 20 notwendige und<br>4 zusätzliche Fahrradabstellplätze                                                                                                                                        |  |  |  |  |
| 7. Gestaltung:                | Eingeschossiger Baukörper mit Außenwänden aus Porenbe-<br>tonmauerwerk mit davorstehenden sichtbaren Stahlstützen als<br>Tragwerk, Flachdach mit umlaufender Attika, Geschosshohe<br>Glaselemente im Eingangsbereich<br>Werbeelemente an der Außenfassade |  |  |  |  |
| 0 Daurachtliche Zulässigkeit. | rom 5.2/ DauCD                                                                                                                                                                                                                                            |  |  |  |  |

8. Baurechtliche Zulässigkeit: gem. § 34 BauGB

9. Bemerkungen: -