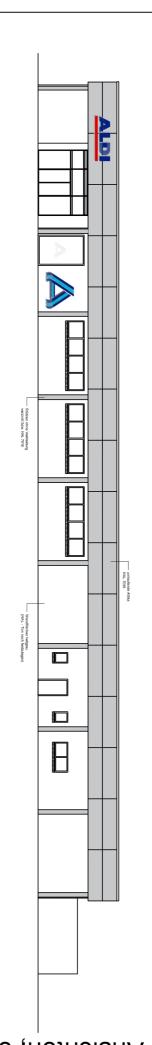

## Anlagen

| 1 | 00969-20_Kurzbeschreibung   | öffentlich |
|---|-----------------------------|------------|
| 2 | 00969-20_Lageplan           | öffentlich |
| 3 | 00969-20_Ansichten          | öffentlich |
| 4 | 00969-20_Stellplatznachweis | öffentlich |
| 5 | 00969-20_Auszug Geoport     | öffentlich |

## <u> Anlage 1 – Kurzbeschreibung des Bauvorhabens</u>

| 1. Vorhabenbezeichnung:       | Neubau Aldi-Einkaufsmarkt mit Werbeanlagen und Stellplätzen                                                                                                                                                                                               |  |  |  |  |
|-------------------------------|-----------------------------------------------------------------------------------------------------------------------------------------------------------------------------------------------------------------------------------------------------------|--|--|--|--|
|                               |                                                                                                                                                                                                                                                           |  |  |  |  |
| 2. Bauort:                    | Rostock, Hinrichsdorfer Str. 8                                                                                                                                                                                                                            |  |  |  |  |
| Aktenzeichen                  | 00969- 20                                                                                                                                                                                                                                                 |  |  |  |  |
| 3. anrechenbarer Bauwert:     | 639.000,00 EUR                                                                                                                                                                                                                                            |  |  |  |  |
| 4. Bauherr:                   | BGB Grundstücksgesellschaft Herten<br>Herr Frank Linke<br>Hohewardstr. 345 - 349<br>45699 Herten                                                                                                                                                          |  |  |  |  |
| 5. Abmessungen:               | Länge: 61,96 m<br>Breite: 34,10 m<br>Höhe: 6,15 m<br>Geschosse: 1                                                                                                                                                                                         |  |  |  |  |
| 6. Funktion:                  | <ul> <li>Einkaufsmarkt mit ca. 1700 m² Nutzfläche</li> <li>Stellplätze:</li> <li>29 notwendige Stellplätze im Freien</li> </ul>                                                                                                                           |  |  |  |  |
|                               | 51 zusätzliche Stellplätze im Freien<br>12 Anlehnbügel für 20 notwendige und<br>4 zusätzliche Fahrradabstellplätze                                                                                                                                        |  |  |  |  |
| 7. Gestaltung:                | Eingeschossiger Baukörper mit Außenwänden aus Porenbe-<br>tonmauerwerk mit davorstehenden sichtbaren Stahlstützen als<br>Tragwerk, Flachdach mit umlaufender Attika, Geschosshohe<br>Glaselemente im Eingangsbereich<br>Werbeelemente an der Außenfassade |  |  |  |  |
| 0 Daurachtliche Zulässigkeit. | rom 5.2/ DauCD                                                                                                                                                                                                                                            |  |  |  |  |