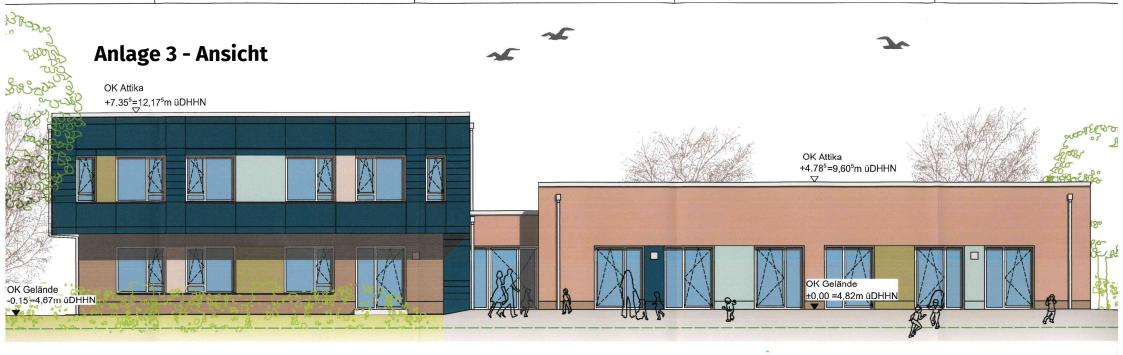

#### Anlage/n:

Anlage 1: 1x Kurzbeschreibung Anlage 2: 1x Lageplan Anlage 3: 1x Ansicht Anlage 4: 1x Stellplatznachweis Anlage 5: 1x Auszug Geoport

# <u> Anlage 1 – Kurzbeschreibung des Bauvorhabens</u>

| 1. Vorhabenbezeichnung:        | Neubau eines Schul- und Hortgebäudes                                                                                                                                   |
|--------------------------------|------------------------------------------------------------------------------------------------------------------------------------------------------------------------|
|                                |                                                                                                                                                                        |
| 2. Bauort:                     | Rostock, Kopenhagener Str. 3a                                                                                                                                          |
| Aktenzeichen                   | 02628- 19                                                                                                                                                              |
| 3. anrechenbarer Bauwert:      | 1.293.000,- EUR                                                                                                                                                        |
| 4. Bauherr:                    | Hanse- und Universitätsstadt Rostock<br>KOE Eigenbetrieb "Kommunale Objektbewirtschaftung<br>und -entwicklung der Hansestadt Rostock"<br>Ulmenstr. 44<br>18057 Rostock |
| 5. Abmessungen:                | Länge: 39 m<br>Breite: 35 m<br>Höhe: 5 m<br>Geschosse: 2                                                                                                               |
| 6. Funktion:                   | - Schule mit 7 Klassen-/ Horträumen<br>- Stellplätze:<br>3 Stellplätze im Freien                                                                                       |
| 7. Gestaltung:                 | Massivbau, Lochfassade, verputzt, tw.<br>Faserzementplattenverkleidung                                                                                                 |
| 8. Baurechtliche Zulässigkeit: | nach § 34 BauGB                                                                                                                                                        |
| 9. Bemerkungen:                | -                                                                                                                                                                      |