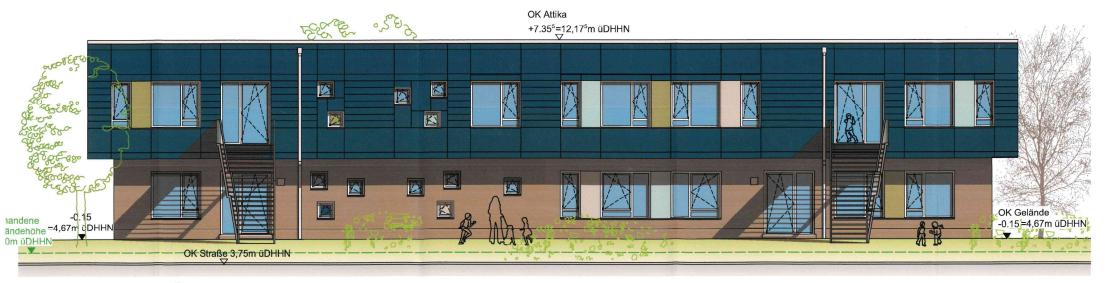

#### Anlage/n:

Anlage 1: 1x Kurzbeschreibung Anlage 2: 1x Lageplan Anlage 3: 1x Ansicht Anlage 4: 1x Stellplatznachweis Anlage 5: 1x Auszug Geoport

**ANSICHT OST** 

ANSICHT SÜD

|                     | Ilplatz-Nachwe                                               | is Pk                       | Anlage 4                                     | - Stellplatzna               |                                                   |                                  |
|---------------------|--------------------------------------------------------------|-----------------------------|----------------------------------------------|------------------------------|---------------------------------------------------|----------------------------------|
| Bauhe               | err(in)                                                      |                             |                                              |                              | Hanse- und Universite Ssta<br>Bauamt, Abt. Bauord | ao<br>Int.                       |
| lame                |                                                              |                             |                                              |                              | 2 0. JAN. 20                                      | 20                               |
|                     | estadt Rostock - Der Ol<br>e, Haus-Nr.                       | oerbürger                   |                                              | Z, Ort                       |                                                   | 20                               |
|                     | nstraße 44                                                   |                             |                                              | 057 Rostock                  | PE-Nr.:                                           |                                  |
|                     | n (mit Vorwahl)  Fax (mit \<br><b>- 46 11 640</b>            | /orwahl)                    | e-mail<br><b>zentrale@koe-rost</b> e         | ock.de                       |                                                   |                                  |
| auvo                | orhaben                                                      |                             |                                              |                              |                                                   |                                  |
| K E                 | rrichtung Anderung                                           | , NL                        | utzungsänderung                              |                              |                                                   |                                  |
|                     | Bezeichnung des Vorhaber<br>au eines Schul- und Ho           |                             | es                                           |                              |                                                   |                                  |
| augr                | undstück                                                     |                             |                                              |                              |                                                   |                                  |
|                     | e, Haus-Nr.<br>nhagener Straße 3                             |                             |                                              | Z, Ort<br><b>107 Rostock</b> |                                                   |                                  |
|                     | rkung / Flur-Nr. / Flurstück-                                | Nr.                         | 18                                           | IU/ ROSTOCK                  |                                                   |                                  |
|                     | n Klein (13 2221), Flur 1                                    |                             | k 95/95, 95/66, 29/30,                       | 29/35                        |                                                   |                                  |
| ntwu                | rfsverfasser(in)                                             |                             |                                              |                              |                                                   |                                  |
| ame<br><b>3 arc</b> | chitekten & ingenieure                                       | ambh                        |                                              |                              |                                                   |                                  |
| raße                | , Haus-Nr.                                                   | ginon                       |                                              | Z, Ort                       |                                                   |                                  |
| -                   | r <b>g 13</b><br>n (mit Vorwahl)   Fax (mit V                | (onuch!)                    |                                              | 055 Rostock                  |                                                   |                                  |
|                     | n (mit Vorwahl)   Fax (mit V<br>- <b>2526660   0381 - 25</b> |                             | e-mail<br>mail@b3-architekte                 | en.com                       |                                                   |                                  |
| tellpl              | atz-Ermittlung                                               |                             |                                              |                              |                                                   | la di sa                         |
| r.                  | Beabsichtigte Nutzung                                        |                             | Richtzahlen                                  | Gewählte                     | Bemessungs-                                       | Notwen                           |
|                     | Grundschule/Hort                                             |                             | 1 PKW Stpl. je 30                            | 2,50 x 5,00 m                | grundlage<br>203 Schüler/                         | Stellpla                         |
| .1)                 |                                                              |                             | Schüler 6                                    |                              | 30 Schüler - 50%                                  | <i>(</i> / · · ·                 |
|                     | allgemeinbildende Sch<br>(Orientierungsstufe)                | ıule                        | 1 PKW Stpl. je 30<br>Schüler                 | 2,50 x 5,00 m                | 100 Schüler/<br>30 Schüler - 50%                  | 3,33                             |
|                     | allgemeinbildende Sch<br>(Gymnasium)                         | ıule                        | 1 PKW Stpl. je 30<br>Schüler                 | 2,50 x 5,00 m                | 444 Schüler/<br>30 Schüler - 50%                  | 74,0                             |
| .3)                 |                                                              | -                           |                                              |                              |                                                   |                                  |
|                     | allgemeinbildende Sch<br>(Gymnasium)                         | nule                        | 1 PKW Stpl. je 8<br>Schüler (ü.18 J.)        | 2,50 x 5,00 m                | 64 Schüler/<br>8 Schüler - 50%                    | ð                                |
| -                   |                                                              | nule                        |                                              | 2,50 x 5,00 m                |                                                   | 32,9                             |
| -                   |                                                              | nule                        |                                              | 2,50 x 5,00 m                |                                                   | are set and the long             |
| -                   |                                                              |                             |                                              | 2,50 x 5,00 m                |                                                   | 32,9                             |
| -                   |                                                              | nule                        |                                              | 2,50 x 5,00 mੇ               | 8 Schüler - 50%                                   | 32,3<br>- 50%<br>16,45           |
| _                   |                                                              | nule                        |                                              | 2,50 x 5,00 m̀               |                                                   | 32,3<br>- 50%<br>16,45           |
|                     |                                                              | nule                        |                                              | 2,50 x 5,00 m̀               | 8 Schüler - 50%                                   | 32,3<br>- 50%<br>16,45           |
| -                   |                                                              | nule                        |                                              | 2,50 x 5,00 m̀               | 8 Schüler - 50%                                   | 32,3<br>- 50%<br>16,45           |
|                     |                                                              | nule                        |                                              | 2,50 x 5,00 m                | 8 Schüler - 50%                                   | 32,3<br>- 50%<br>16,45           |
|                     |                                                              |                             |                                              | 2,50 x 5,00 m                | 8 Schüler - 50%                                   | 32,3<br>- 50%<br>- 16,45<br>- 16 |
|                     | (Gymnasium)                                                  |                             | Schüler (ü.18 J.)                            | 2,50 x 5,00 m                | 8 Schüler - 50%                                   | 32,3<br>- 50%<br>- 16,45<br>- 16 |
| nwei<br>te en       |                                                              | elle zur Ste<br>zu Nr., Bea | Iplatz-Ermittlung:<br>bsichtigte Nutzung und | Richtzahlen der Recht        | 8 Schüler - 50%                                   | 32,3<br>- 50%<br>- 16,45<br>- 16 |