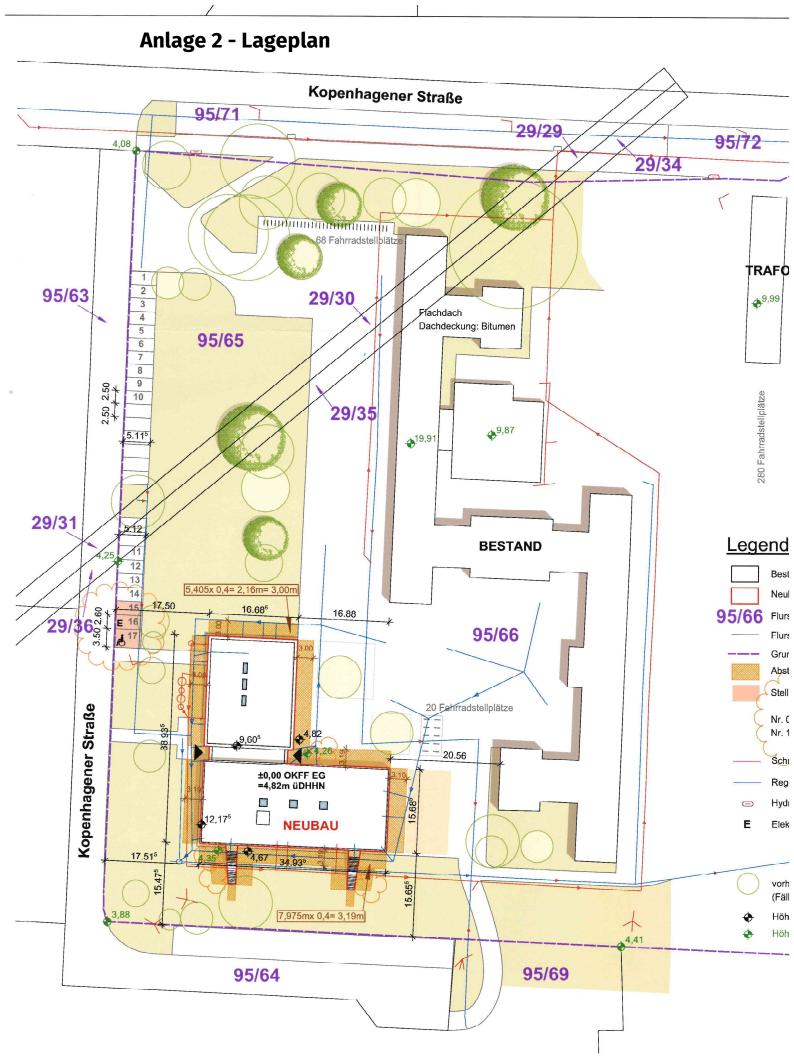

#### Anlage/n:

Anlage 1: 1x Kurzbeschreibung Anlage 2: 1x Lageplan Anlage 3: 1x Ansicht Anlage 4: 1x Stellplatznachweis Anlage 5: 1x Auszug Geoport

# <u> Anlage 1 – Kurzbeschreibung des Bauvorhabens</u>

| 1. Vorhabenbezeichnung:        | Neubau eines Schul- und Hortgebäudes                                                                                                                                   |
|--------------------------------|------------------------------------------------------------------------------------------------------------------------------------------------------------------------|
|                                |                                                                                                                                                                        |
| 2. Bauort:                     | Rostock, Kopenhagener Str. 3a                                                                                                                                          |
| Aktenzeichen                   | 02628- 19                                                                                                                                                              |
| 3. anrechenbarer Bauwert:      | 1.293.000,- EUR                                                                                                                                                        |
| 4. Bauherr:                    | Hanse- und Universitätsstadt Rostock<br>KOE Eigenbetrieb "Kommunale Objektbewirtschaftung<br>und -entwicklung der Hansestadt Rostock"<br>Ulmenstr. 44<br>18057 Rostock |
| 5. Abmessungen:                | Länge: 39 m<br>Breite: 35 m<br>Höhe: 5 m<br>Geschosse: 2                                                                                                               |
| 6. Funktion:                   | - Schule mit 7 Klassen-/ Horträumen<br>- Stellplätze:<br>3 Stellplätze im Freien                                                                                       |
| 7. Gestaltung:                 | Massivbau, Lochfassade, verputzt, tw.<br>Faserzementplattenverkleidung                                                                                                 |
| 8. Baurechtliche Zulässigkeit: | nach § 34 BauGB                                                                                                                                                        |
| 9. Bemerkungen:                | -                                                                                                                                                                      |