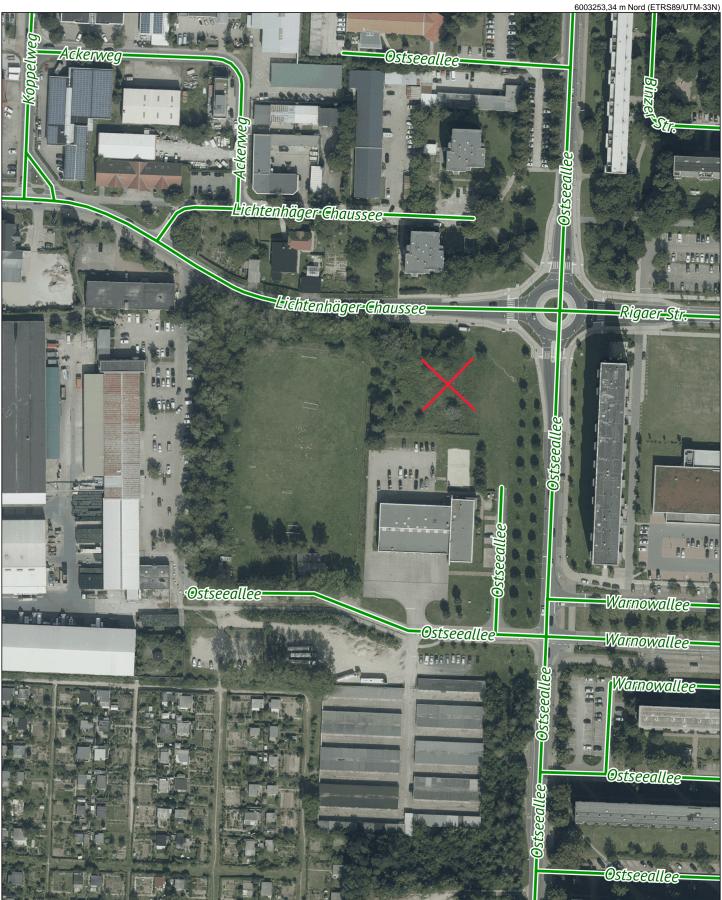

# Anlage 2- Lageplan (ohne Maßstab)

🗙 Whs 🗙 gepl. Rückbau bzw. Abriss gepl. Rückbau bzw. Abriss von topo. Anlagen

Flurstücksnummer

| zum genehmigu                                                                                                          | Ingsfreien Bauvorhaben n                   | ach §62 / zum v           | Projekteintrag<br>ereinfachten Baugenehmigu<br>ch §64 (LBauO M-V)                           | ngsverfahren n                                                                 | ach §63 bzw.                  |
|------------------------------------------------------------------------------------------------------------------------|--------------------------------------------|---------------------------|---------------------------------------------------------------------------------------------|--------------------------------------------------------------------------------|-------------------------------|
| Paugapahmigupa                                                                                                         |                                            | Bauvornaben na            |                                                                                             | aulichon Nutzu                                                                 | 22.                           |
| Baugenehmigungsbehörde:<br>Hansestadt Rostock                                                                          |                                            |                           | Art und Maß der b<br>Flächennutzungs                                                        |                                                                                | •                             |
| Bauvorhaben:                                                                                                           |                                            |                           | Flaciterinutzungs                                                                           | zulässig:                                                                      | geplant:                      |
|                                                                                                                        | o-und Geschäftsgebäude                     | s mit Halle Ba            | uliche Nutzung                                                                              | Zulassiy.                                                                      | geplant.                      |
| Lagebezeichnung                                                                                                        |                                            |                           | -                                                                                           |                                                                                |                               |
| 18107 Rostock, O                                                                                                       |                                            |                           | Bauweise Vollgeschosse                                                                      |                                                                                |                               |
|                                                                                                                        |                                            |                           | •                                                                                           |                                                                                | 0.29                          |
| -                                                                                                                      | ntrag / genehmigungsfreie<br>AZ:           |                           |                                                                                             |                                                                                |                               |
| vom:                                                                                                                   |                                            |                           | Z zul.§19(4) BauNVO                                                                         |                                                                                | 0.71                          |
| Fläche Baugrunds                                                                                                       | STUCK: 4768 M <sup>2</sup>                 | GF                        | _                                                                                           |                                                                                | -                             |
| Anmerkungen:                                                                                                           |                                            |                           | x. TH (Traufhöhe) [m]                                                                       |                                                                                | 10.11                         |
|                                                                                                                        |                                            | ma                        | x. FH (Firsthöhe) [m]                                                                       |                                                                                | 12.41m=<br>20.26m ü NHN       |
|                                                                                                                        |                                            | Dad                       | chform                                                                                      |                                                                                | FD                            |
|                                                                                                                        |                                            |                           | chneigung                                                                                   |                                                                                |                               |
|                                                                                                                        |                                            |                           | usgruppen / Einzel / Doppel                                                                 |                                                                                | E                             |
| Vermessungsbüro Manthey & Schmidt<br>Öffentlich bestellte Vermessungsingenieure<br>Hinrichsdorf 3<br>D - 18146 Rostock |                                            |                           |                                                                                             |                                                                                |                               |
|                                                                                                                        | 81 / 60 95 9-0<br>31 / 60 95 930           | E-Mail:                   | info@vbms.de<br>:: www.vbms.de                                                              | Vermessun<br>Manthey & S                                                       | gsbüro<br>chmidt              |
| Gemarkung:<br>Flur:<br>Flurstück(e):                                                                                   | Lütten Klein<br>3<br>92/24,93/6,94/37      | Bauherr/en:               | SV-Immobilien-Service<br>GmbH<br>Kopenhagener Straße<br>18107 Rostock                       |                                                                                | nrift                         |
| Maßstab:<br>Lagebezug:<br>Höhenbezug:                                                                                  | 1:250<br>ETRS 89 (UTM33)<br>NHN (DHHN2016) | Architekt:                |                                                                                             | plIng. (FH) Di<br>DiplIngUntërspr                                              | rift Siegel                   |
| Auftrag- Nr.:<br>gemessen am:<br>gezeichnet am:                                                                        | 2019-218<br>05.11.2019<br>06.05.2020       | Vermessungs<br>ingenieur: | <ul> <li>Jürgen Schmidt Öffen<br/>Öffentlich bestellter<br/>Vermessungsingenieur</li> </ul> | tlich bestellte Vern<br>Hinrichsdorf 3 18<br>Tel.: 0381/ 6 0<br>Fax: 0381/ 6 0 | 146 Rostock<br>09 <b>59-0</b> |