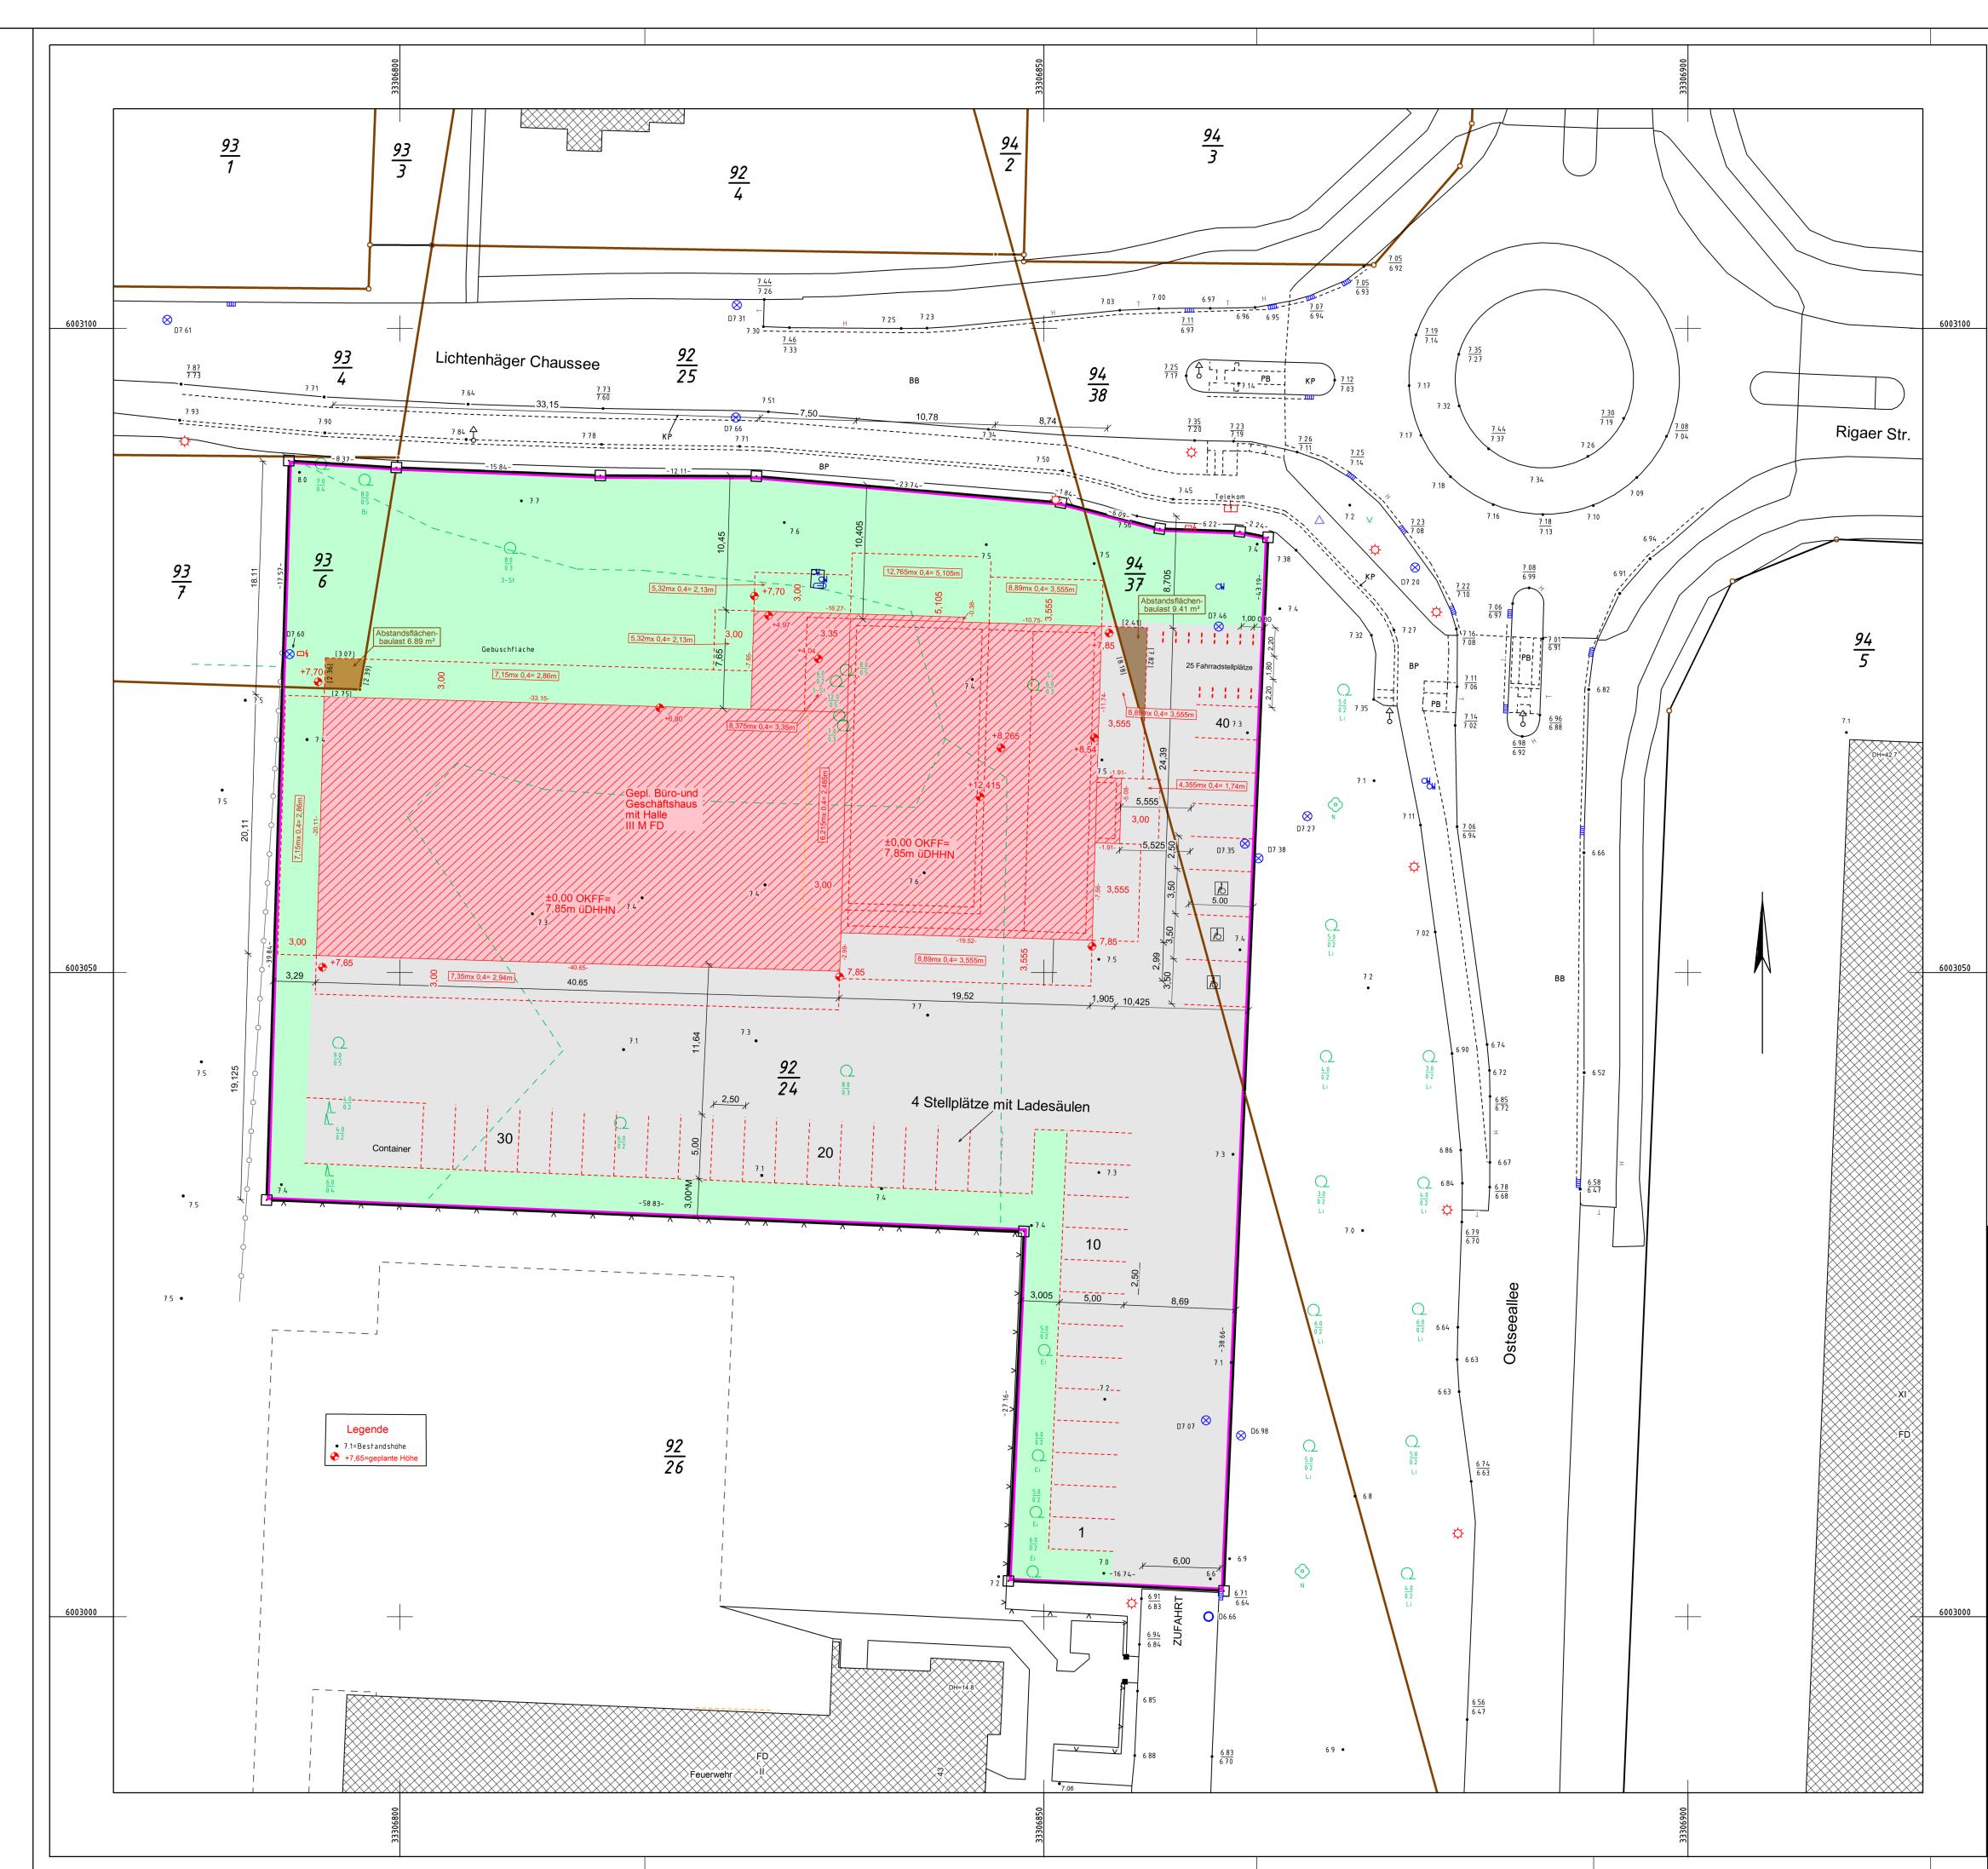

# Anlage 2- Lageplan (ohne Maßstab)

# Legende:

# ---- • • ----- Gemarkungsgrenze • • • • Flurgrenze - • - - • - Baugrenze B-Plan Geltungsbereich B-Plan Nutzungsartengrenze B-Plan Erhaltung Grün B-Plan Stadterhaltung / Denkmalschutz B-Plan Grenze Immissionen

Flurstücksgrenze B-Plan GFL-Recht B-Plan Schutz Pflege Natur

B-Plan Freihaltung von Bebauung

gepl. Gebäude mit Angaben zur Gebäudeklasse und anderen Festlegungen Abstandsfläche gemäß §6 LBauO M-V

gepl. Carport

🗙 Whs 🗙 gepl. Rückbau bzw. Abriss gepl. Rückbau bzw. Abriss von topo. Anlagen

Flurstücksnummer

| zum genehmigu                                                                                                          | Ingsfreien Bauvorhaben n                   | ach §62 / zum v           | Projekteintrag<br>ereinfachten Baugenehmigu<br>ch §64 (LBauO M-V)                           | ngsverfahren n                                                                 | ach §63 bzw.                  |
|------------------------------------------------------------------------------------------------------------------------|--------------------------------------------|---------------------------|---------------------------------------------------------------------------------------------|--------------------------------------------------------------------------------|-------------------------------|
| Paugapahmigupa                                                                                                         |                                            | Bauvornaben na            |                                                                                             | aulichon Nutzu                                                                 | 22.                           |
| Baugenehmigungsbehörde:<br>Hansestadt Rostock                                                                          |                                            |                           | Art und Maß der b<br>Flächennutzungs                                                        |                                                                                | •                             |
| Bauvorhaben:                                                                                                           |                                            |                           | Flaciterinutzungs                                                                           | zulässig:                                                                      | geplant:                      |
|                                                                                                                        | o-und Geschäftsgebäude                     | s mit Halle Ba            | uliche Nutzung                                                                              | Zulassiy.                                                                      | geplant.                      |
| Lagebezeichnung                                                                                                        |                                            |                           | -                                                                                           |                                                                                |                               |
| 18107 Rostock, O                                                                                                       |                                            |                           | Bauweise Vollgeschosse                                                                      |                                                                                |                               |
|                                                                                                                        |                                            |                           | •                                                                                           |                                                                                | 0.29                          |
| -                                                                                                                      | ntrag / genehmigungsfreie<br>AZ:           |                           |                                                                                             |                                                                                |                               |
| vom:                                                                                                                   |                                            |                           | Z zul.§19(4) BauNVO                                                                         |                                                                                | 0.71                          |
| Fläche Baugrunds                                                                                                       | STUCK: 4768 M <sup>2</sup>                 | GF                        | _                                                                                           |                                                                                | -                             |
| Anmerkungen:                                                                                                           |                                            |                           | x. TH (Traufhöhe) [m]                                                                       |                                                                                | 10.11                         |
|                                                                                                                        |                                            | ma                        | x. FH (Firsthöhe) [m]                                                                       |                                                                                | 12.41m=<br>20.26m ü NHN       |
|                                                                                                                        |                                            | Dad                       | chform                                                                                      |                                                                                | FD                            |
|                                                                                                                        |                                            |                           | chneigung                                                                                   |                                                                                |                               |
|                                                                                                                        |                                            |                           | usgruppen / Einzel / Doppel                                                                 |                                                                                | E                             |
| Vermessungsbüro Manthey & Schmidt<br>Öffentlich bestellte Vermessungsingenieure<br>Hinrichsdorf 3<br>D - 18146 Rostock |                                            |                           |                                                                                             |                                                                                |                               |
|                                                                                                                        | 81 / 60 95 9-0<br>31 / 60 95 930           | E-Mail:                   | info@vbms.de<br>:: www.vbms.de                                                              | Vermessun<br>Manthey & S                                                       | gsbüro<br>chmidt              |
| Gemarkung:<br>Flur:<br>Flurstück(e):                                                                                   | Lütten Klein<br>3<br>92/24,93/6,94/37      | Bauherr/en:               | SV-Immobilien-Service<br>GmbH<br>Kopenhagener Straße<br>18107 Rostock                       |                                                                                | nrift                         |
| Maßstab:<br>Lagebezug:<br>Höhenbezug:                                                                                  | 1:250<br>ETRS 89 (UTM33)<br>NHN (DHHN2016) | Architekt:                |                                                                                             | plIng. (FH) Di<br>DiplIngUntërspr                                              | rift Siegel                   |
| Auftrag- Nr.:<br>gemessen am:<br>gezeichnet am:                                                                        | 2019-218<br>05.11.2019<br>06.05.2020       | Vermessungs<br>ingenieur: | <ul> <li>Jürgen Schmidt Öffen<br/>Öffentlich bestellter<br/>Vermessungsingenieur</li> </ul> | tlich bestellte Vern<br>Hinrichsdorf 3 18<br>Tel.: 0381/ 6 0<br>Fax: 0381/ 6 0 | 146 Rostock<br>09 <b>59-0</b> |