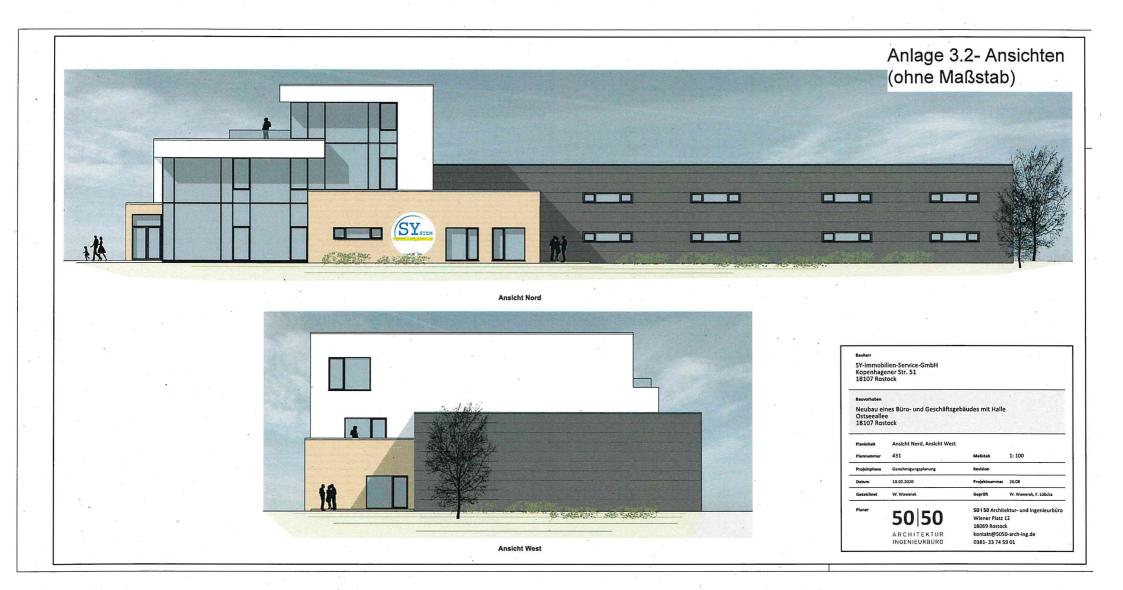

# <u> Anlage 1 – Kurzbeschreibung des Bauvorhabens</u>

| 1. Vorhabenbezeichnung:        | Neubau eines Büro- und Geschäftsgebäudes mit Halle                                                                                                         |                                   |                                                 |                                            |
|--------------------------------|------------------------------------------------------------------------------------------------------------------------------------------------------------|-----------------------------------|-------------------------------------------------|--------------------------------------------|
| 2. Bauort:                     | Rostock, Ostseeallee                                                                                                                                       |                                   |                                                 |                                            |
| Aktenzeichen                   | 00507- 20                                                                                                                                                  |                                   |                                                 |                                            |
| 3. anrechenbarer Bauwert:      | 1.290.000,00 EUR                                                                                                                                           |                                   |                                                 |                                            |
| 4. Bauherr:                    | SY-Immobilien-Service GmbH<br>vertr. durch GF Herr Frank Schimmel<br>Kopenhagener Str. 51<br>18107 Rostock                                                 |                                   |                                                 |                                            |
| 5. Abmessungen:                | Länge:<br>Breite:<br>Höhe:<br>Geschosse:                                                                                                                   | Bürogeb<br>19,52<br>23,74<br>12,5 | 2 m<br>4 m                                      | Halle<br>40,65 m<br>20,11 m<br>6,95 m<br>1 |
| 6. Funktion:                   | Büro- und Geschäftsge<br>Werkstatthalle                                                                                                                    | ebäude                            | ca.1.127 m² Nutzfläche<br>ca. 794 m² Nutzfläche |                                            |
|                                | Stellplätze im Freien<br>Fahrradstellplätze                                                                                                                |                                   |                                                 | 40<br>25                                   |
| 7. Gestaltung:                 | Bürogebäude<br>gegliederter Baukörper, großflächige Glasfassaden, Staffelge-<br>schoss mit Dachterrasse, farblich abgesetzte Fassadenflächen,<br>Flachdach |                                   |                                                 |                                            |
|                                | Werkstatthalle<br>Metallpaneele mit Lichtbändern, Rolltore, Flachdach                                                                                      |                                   |                                                 |                                            |
| 8. Baurechtliche Zulässigkeit: | § 34 BauGB, § 8 BauNV                                                                                                                                      | 0                                 |                                                 |                                            |