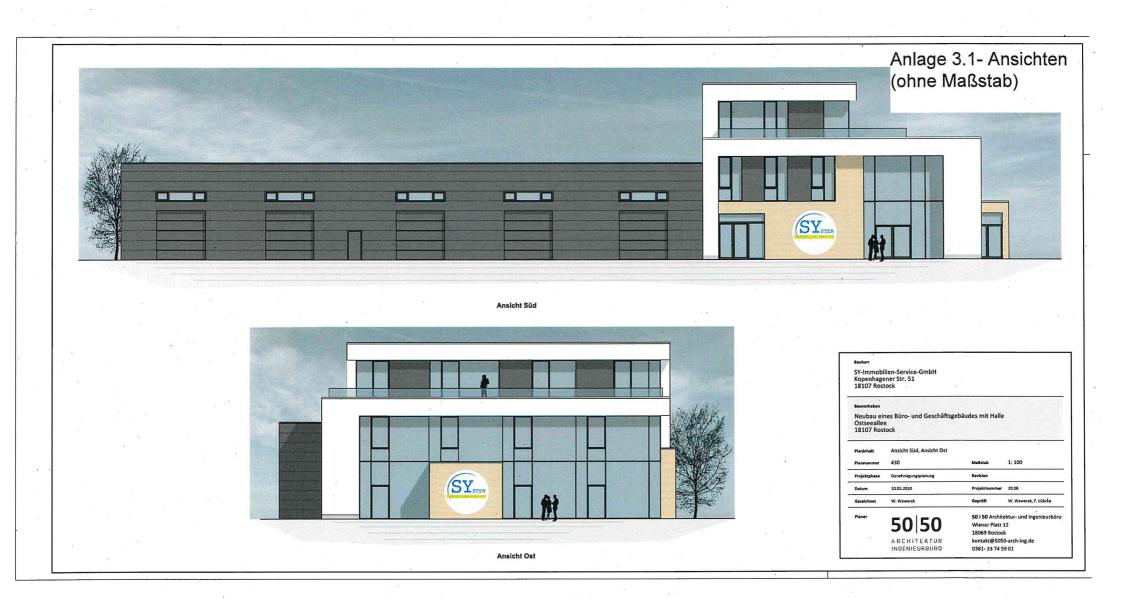

# <u> Anlage 1 – Kurzbeschreibung des Bauvorhabens</u>

| 1. Vorhabenbezeichnung:        | Neubau eines Büro- und Geschäftsgebäudes mit Halle                                                                                                         |                                   |                                                 |                                            |
|--------------------------------|------------------------------------------------------------------------------------------------------------------------------------------------------------|-----------------------------------|-------------------------------------------------|--------------------------------------------|
| 2. Bauort:                     | Rostock, Ostseeallee                                                                                                                                       |                                   |                                                 |                                            |
| Aktenzeichen                   | 00507- 20                                                                                                                                                  |                                   |                                                 |                                            |
| 3. anrechenbarer Bauwert:      | 1.290.000,00 EUR                                                                                                                                           |                                   |                                                 |                                            |
| 4. Bauherr:                    | SY-Immobilien-Service GmbH<br>vertr. durch GF Herr Frank Schimmel<br>Kopenhagener Str. 51<br>18107 Rostock                                                 |                                   |                                                 |                                            |
| 5. Abmessungen:                | Länge:<br>Breite:<br>Höhe:<br>Geschosse:                                                                                                                   | Bürogeb<br>19,52<br>23,74<br>12,5 | 2 m<br>4 m                                      | Halle<br>40,65 m<br>20,11 m<br>6,95 m<br>1 |
| 6. Funktion:                   | Büro- und Geschäftsge<br>Werkstatthalle                                                                                                                    | ebäude                            | ca.1.127 m² Nutzfläche<br>ca. 794 m² Nutzfläche |                                            |
|                                | Stellplätze im Freien<br>Fahrradstellplätze                                                                                                                |                                   |                                                 | 40<br>25                                   |
| 7. Gestaltung:                 | Bürogebäude<br>gegliederter Baukörper, großflächige Glasfassaden, Staffelge-<br>schoss mit Dachterrasse, farblich abgesetzte Fassadenflächen,<br>Flachdach |                                   |                                                 |                                            |
|                                | Werkstatthalle<br>Metallpaneele mit Lichtbändern, Rolltore, Flachdach                                                                                      |                                   |                                                 |                                            |
| 8. Baurechtliche Zulässigkeit: | § 34 BauGB, § 8 BauNV                                                                                                                                      | 0                                 |                                                 |                                            |