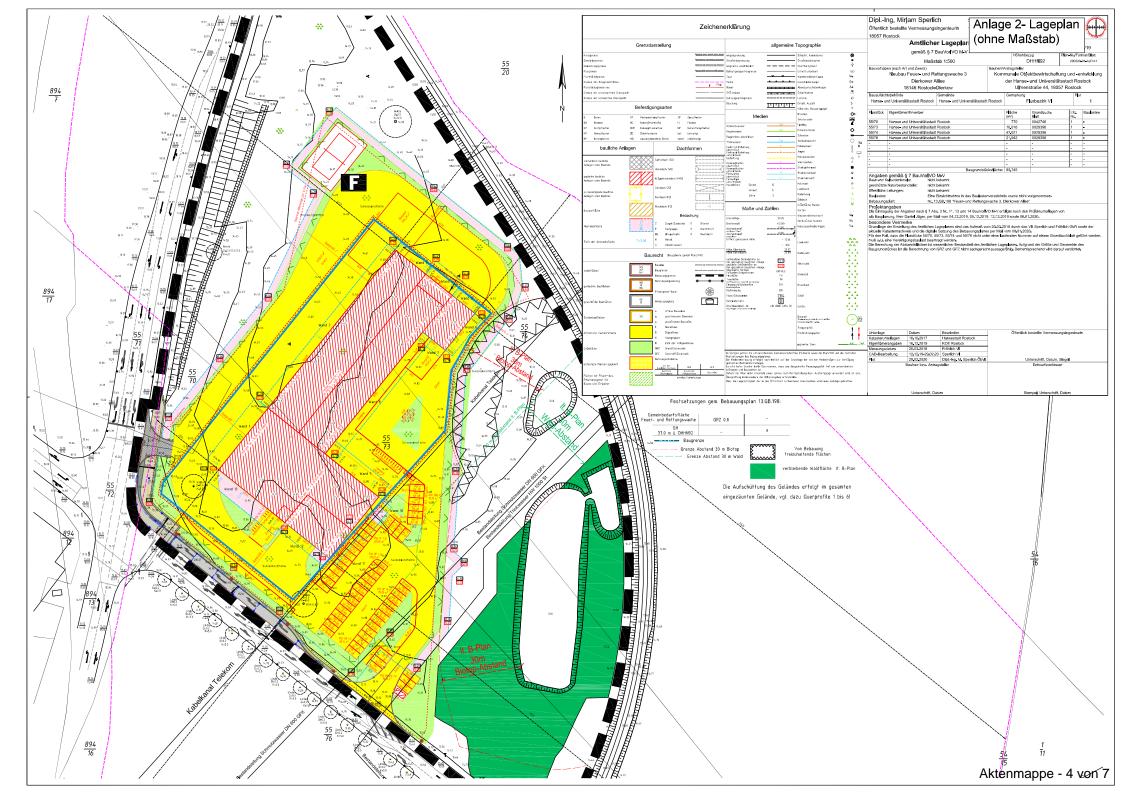

# Anlage/n:

Anlage 1: 1x Kurzbeschreibung Anlage 2: 1x Lageplan Anlage 3: 1x Ansichten Anlage 4: 1x Stellplatznachweis Anlage 5: 1x Auszug Geoport

Vorlage 2020/BV/0955

Ausdruck vom: 15.05.2020 Seite: 1

# <u>Anlage 1 – Kurzbeschreibung des Bauvorhabens</u>

| 1. Vorhabenbezeichnung:   | Neubau Feuer- und Rettungswache 3 , 54 Stellplätze, 24 über-<br>dachte und 14 freie Fahrradabstellplätze; B-Plan Nr. 13.GB.198               |
|---------------------------|----------------------------------------------------------------------------------------------------------------------------------------------|
| 2. Bauort:                | Rostock, Dierkower Allee 1                                                                                                                   |
| Aktenzeichen              | 00226- 20                                                                                                                                    |
| 3. anrechenbarer Bauwert: | 3.777.000,00 EUR                                                                                                                             |
| 4. Bauherr:               | Eigenbetrieb "Kommunale Objektbewirtschaftung und<br>-entwicklung der Hanse- und Universitätsstadt Rostock"<br>Ulmenstr. 44<br>18057 Rostock |
|                           |                                                                                                                                              |
| 5. Abmessungen:           | Länge: 105,61 m<br>Breite: 53,12 m<br>Höhe Gebäude: 14,39 m<br>Höhe Treppenturm: 14,83 m                                                     |
|                           | Geschosse: 3                                                                                                                                 |
|                           |                                                                                                                                              |
| 6. Funktion:              | Feuerwache mit 4.651 ca. m²<br>Nutzfläche                                                                                                    |
|                           | Stellplätze im Freien 54<br>Fahrradstellplätze 38                                                                                            |
| 7. Gestaltung:            | gegliederter Baukörper mit unterschiedlichen Höhen, Klinker-                                                                                 |