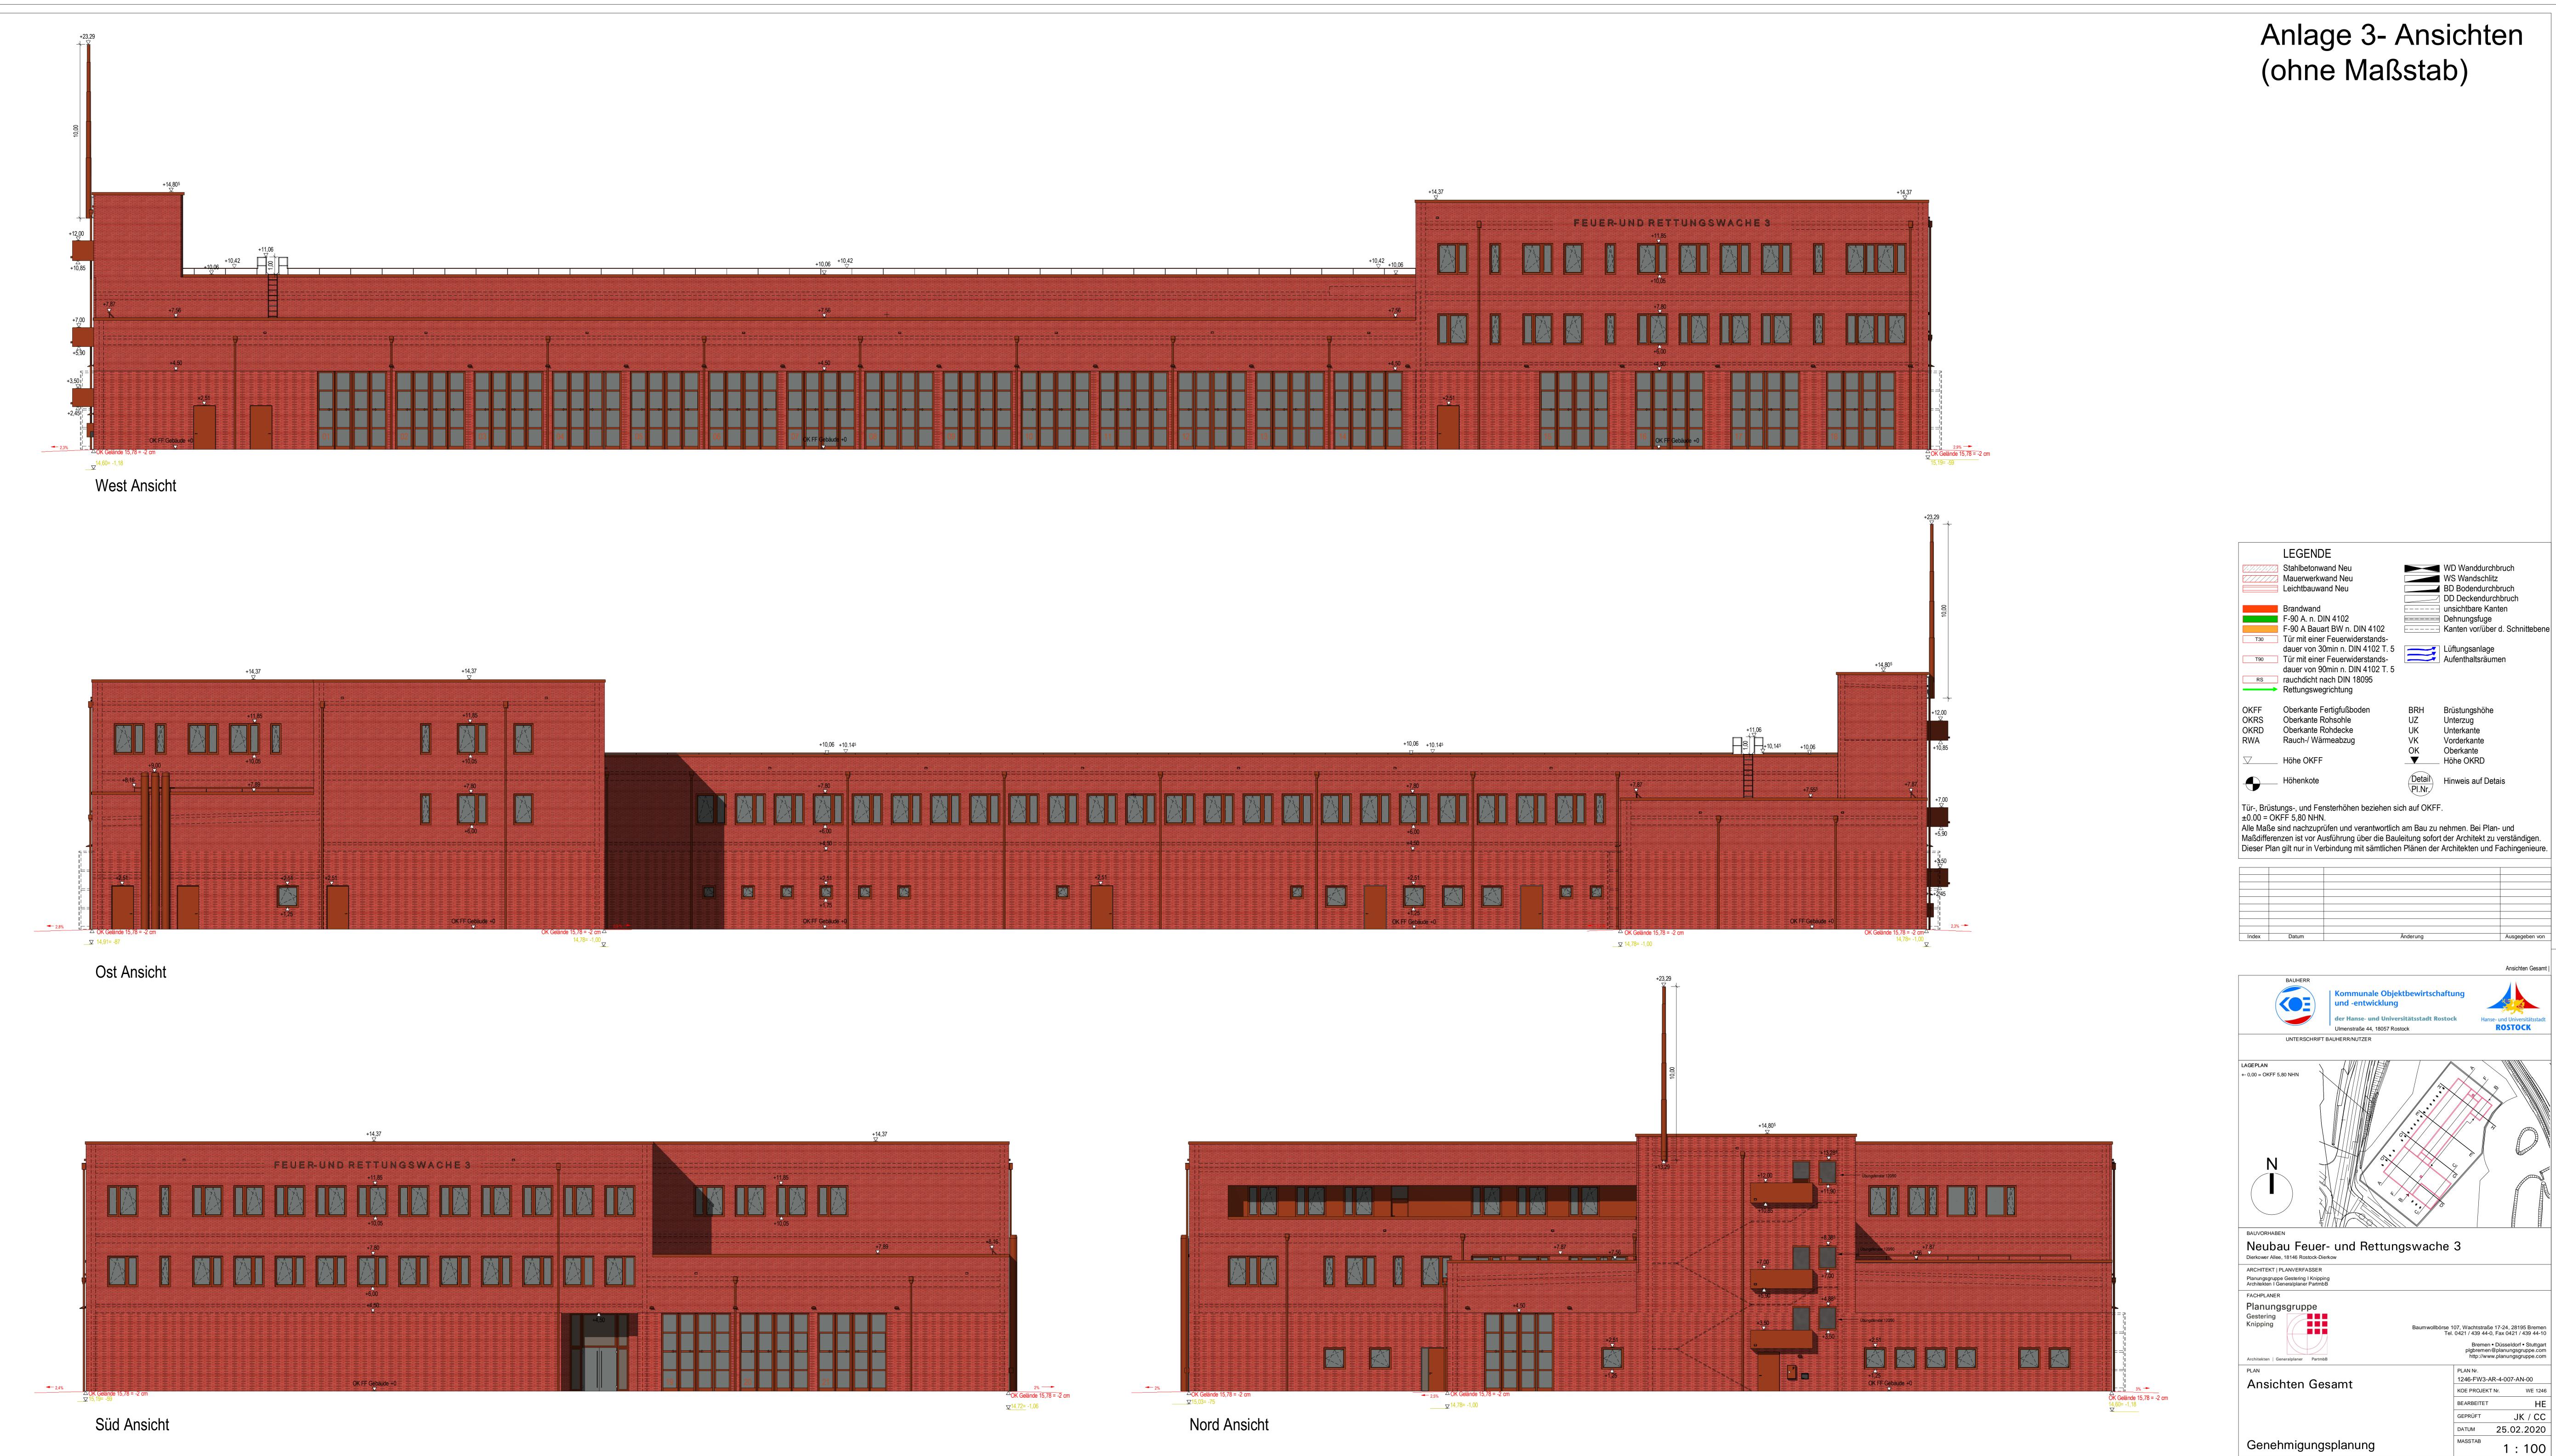

# Anlage/n:

Anlage 1: 1x Kurzbeschreibung Anlage 2: 1x Lageplan Anlage 3: 1x Ansichten Anlage 4: 1x Stellplatznachweis Anlage 5: 1x Auszug Geoport

Vorlage 2020/BV/0955

Ausdruck vom: 15.05.2020 Seite: 1

# <u>Anlage 1 – Kurzbeschreibung des Bauvorhabens</u>

| 1. Vorhabenbezeichnung:   | Neubau Feuer- und Rettungswache 3 , 54 Stellplätze, 24 über-<br>dachte und 14 freie Fahrradabstellplätze; B-Plan Nr. 13.GB.198               |
|---------------------------|----------------------------------------------------------------------------------------------------------------------------------------------|
| 2. Bauort:                | Rostock, Dierkower Allee 1                                                                                                                   |
| Aktenzeichen              | 00226- 20                                                                                                                                    |
| 3. anrechenbarer Bauwert: | 3.777.000,00 EUR                                                                                                                             |
| 4. Bauherr:               | Eigenbetrieb "Kommunale Objektbewirtschaftung und<br>-entwicklung der Hanse- und Universitätsstadt Rostock"<br>Ulmenstr. 44<br>18057 Rostock |
|                           |                                                                                                                                              |
| 5. Abmessungen:           | Länge: 105,61 m<br>Breite: 53,12 m<br>Höhe Gebäude: 14,39 m<br>Höhe Treppenturm: 14,83 m                                                     |
|                           | Geschosse: 3                                                                                                                                 |
|                           |                                                                                                                                              |
| 6. Funktion:              | Feuerwache mit 4.651 ca. m²<br>Nutzfläche                                                                                                    |
|                           | Stellplätze im Freien 54<br>Fahrradstellplätze 38                                                                                            |
| 7. Gestaltung:            | gegliederter Baukörper mit unterschiedlichen Höhen, Klinker-                                                                                 |

per mit unterschiedlichen Höhen, Klinker fassade, Lochfassade, Schiebetore, Balkone, Dachterrasse

8. Baurechtliche Zulässigkeit: § 30 BauGB

9. Befreiungen:

Befreiung von der textlichen Festsetzung 7.1 - Anordnung von Ruheräumen im Lärmpegelbereich V