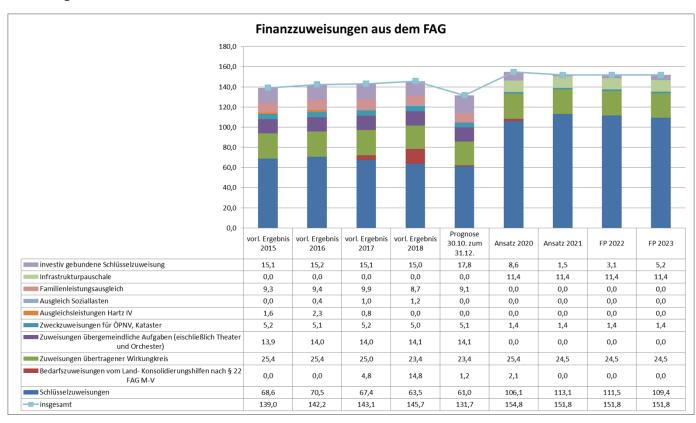

en Bedarfe, die sich beispielweise aus dem Beschluss zum Schülerticket ergeben, die bislang bekannten Bedarfe für die Umsetzung der BUGA betreffend sowie die im allgemeinen gestiegenen Bedarfe im Bereich Personal, Miete, Soziales und Jugend, Unterhaltung und Bewirtschaftung. Ebenso waren die nicht mehr im geplanten Umfang zu erwarteten Gewerbesteuereinnahmen anzupassen.

Die Entwicklung der wesentlichen Erträge stellt sich wie folgt dar:



#### Im Vergleich entwickelten sich die wesentlichen Aufwendungen folgendermaßen:



Die Darstellungen zeigen, dass der Anstieg bei den Aufwendungen nicht durch den im Vergleich geringen Anstieg der Erträge abgefangen werden kann.

Die im Teilhaushalt 90 als allgemeine Deckungsmittel geplanten Ansätze haben sich wie folgt im Finanzhaushalt entwickelt.



Die Mittel, die sich insgesamt aus dem Überschuss des Teilhaushalts 90 ergeben, stehen zur Deckung der Bedarfe des Gesamthaushaltes zur Verfügung. Die größten Bedarfe ergeben sich dabei wie bereits in den Vorjahren bei den Personalaufwendungen und -auszahlungen, der Einheitsmiete KOE als auch im TH 50.

Betrachtet man die Entwicklung der Salden der Teilhaushalte 2020 im Vergleich zum vorläufigen Ergebnis aus 2018, ergibt sich für die Salden im Finanzhaushalt eine Abweichung gem. Anlage 1, die ebenfalls die wesentlichen Veränderungen aufzeigt.

# **Investitionstätigkeit**

Die Bemühungen, die in der Verwaltungstätigkeit notwendig waren, um einen ausgeglichenen Haushalt darzustellen, waren ebenfalls im Rahmen der investiven Haushaltsplanung erforderlich. Ziel war es auch hier, die Bedarfe