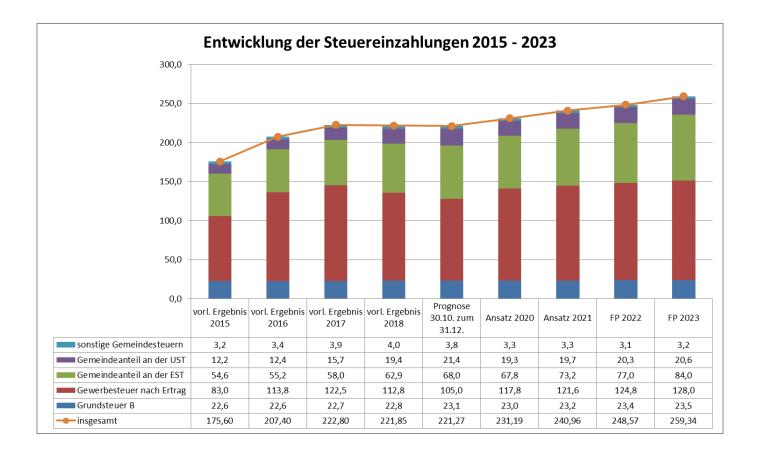

|
|                             | Summe<br>Investitionsauszahlungen<br>(FA)                                  | 116.587.700  | 99.882.700   | 126.510.500  | 129.408.400  | Summe <u>aller</u> Maßnahmen                                                           |
|                             | Saldo aus der<br>Investitionstätigkeit<br>Einzahlungen ./.<br>Auszahlungen | - 14.961.500 | - 43.804.900 | - 58.273.800 | - 63.317.100 |                                                                                        |
|                             | Kreditbedarf                                                               | 14.961.500   | 43.804.900   | 58.273.800   | 63.317.100   | in Summe 180,4 Mio. EUR<br>Kreditbedarf 2020-2023                                      |



Gemäß den neuen Regelungen aus dem FAG M-V ist nunmehr lediglich die neu eingeführte Infrastrukturpauschale investiv zu veranschlagen, so dass eine Form der Flexibilität bei der Planung der Gesamtschlüsselzuweisungen ermöglicht wurde. In der Summe entsprechen die mit der Haushaltsplanung 2020/2021 veranschlagten investiven Gesamteinzahlungen aus dem FAG M-V den aus Vorjahren zur Verfügung stehenden Mitteln.

Auffällig bei der Darstellung der Gesamteinzahlungen sind die Auswirkungen, die sich aus dem Beschluss zum Antrag 2018/AN/4078 – Grundstücksverwertung: Grundsatz Erbbaurecht vor Veräußerung ergeben. Für das Jahr 2020 und 2021 sind noch Einzahlungen aus Grundstücksveräußerungen enthalten, die in Vorjahren verhandelt wurden. Ab dem Finanzplanzeitraum sind die Einzahlung in Höhe von 1,3