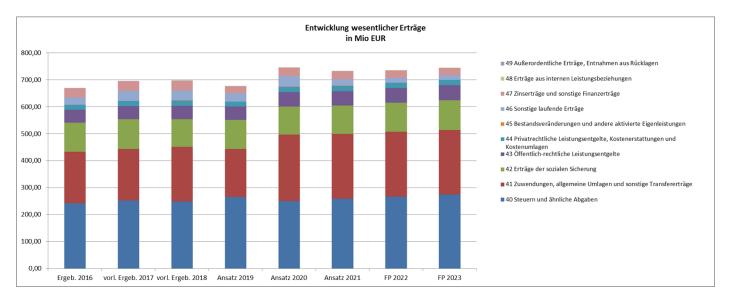

# Verwaltungstätigkeit

Unter Einbeziehung des mittelfristigen Finanzplanes stellt sich die Planung der Verwaltungstätigkeit im Vergleich zu den Vorjahren wie folgt dar:

|                  |                       | Ansatz<br>2018 | vorl. Ergebnis<br>2018 | Ansatz<br>2019 | Prognose 30.10.<br>zum 31.12. | Ansatz 2020 | Ansatz 2021 | FP 2022     | FP 2023     |
|------------------|-----------------------|----------------|------------------------|----------------|-------------------------------|-------------|-------------|-------------|-------------|
|                  | FE                    | 648.734.600    | 628.244.900,54         | 628.425.600    | 636.540.380                   | 671.123.100 | 689.483.300 | 697.536.100 | 706.104.500 |
|                  | FA                    | 607.707.600    | 590.332.069,39         | 616.111.600    | 619.813.534                   | 660.303.600 | 677.921.200 | 685.442.600 | 693.293.200 |
| alt              | Saldo                 | 41.027.000     | 37.912.831,15          | 12.314.000     | 16.726.846                    | 10.819.500  | 11.562.100  | 12.093.500  | 12.811.300  |
| zhaushalt        |                       |                |                        |                |                               |             |             |             |             |
| zha              | ord. Tilgung          | 9.674.700      | 9.130.603,85           | 10.600.000     | 9.426.158                     | 10.019.500  | 9.962.100   | 9.693.500   | 9.599.500   |
| Finan;           | Tilgung neuer Kredite |                |                        |                |                               | 800.000     | 1.600.000   | 2.400.000   | 3.211.800   |
| 표                |                       |                |                        |                |                               |             |             |             |             |
|                  | Saldo abzgl.          |                |                        |                |                               |             |             |             |             |
|                  | Tilgung               | 31.352.300     | 28.782.227             | 1.714.000      | 7.300.688                     | 0           | 0           | 0           | 0           |
|                  |                       |                |                        |                |                               |             |             |             |             |
| Ħ                | ER                    | 694.965.400    | 697.331.922,16         | 676.522.800    | 679.300.689,00                | 745.750.600 | 732.818.900 | 736.042.900 | 744.566.700 |
| shs              | AU                    | 684.706.100    | 675.950.768,75         | 676.522.800    | 671.267.449,00                | 744.118.700 | 736.126.600 | 739.093.900 | 745.655.100 |
| hau              | Saldo                 | 10.259.300     | 21.381.153,41          | 0              | 8.033.240,00                  | 1.631.900   | -3.307.700  | -3.051.000  | -1.088.400  |
| nis              |                       |                |                        | Zuführung zum  | Zuführung zum Ergebnisvortrag |             |             |             |             |
| Ergebnishaushalt |                       |                |                        | Ausgleich aus  | Ergebnisvortrag               |             | 3.307.700   | 3.051.000   | 1.088.400   |
| E.               |                       |                |                        |                | Saldo - neu                   | 0           | 0           | 0           | 0           |