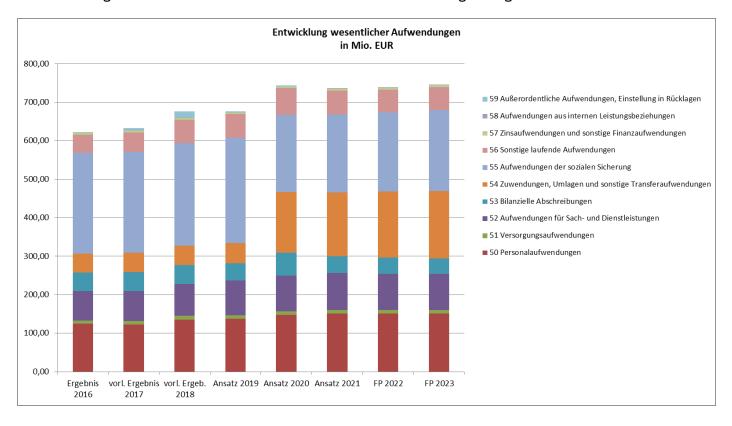

# Verwaltungstätigkeit

Unter Einbeziehung des mittelfristigen Finanzplanes stellt sich die Planung der Verwaltungstätigkeit im Vergleich zu den Vorjahren wie folgt dar:

|                  |                       | Ansatz<br>2018 | vorl. Ergebnis<br>2018 | Ansatz<br>2019 | Prognose 30.10.<br>zum 31.12. | Ansatz 2020 | Ansatz 2021 | FP 2022     | FP 2023     |
|------------------|-----------------------|----------------|------------------------|----------------|-------------------------------|-------------|-------------|-------------|-------------|
|                  | FE                    | 648.734.600    | 628.244.900,54         | 628.425.600    | 636.540.380                   | 671.123.100 | 689.483.300 | 697.536.100 | 706.104.500 |
|                  | FA                    | 607.707.600    | 590.332.069,39         | 616.111.600    | 619.813.534                   | 660.303.600 | 677.921.200 | 685.442.600 | 693.293.200 |
| alt              | Saldo                 | 41.027.000     | 37.912.831,15          | 12.314.000     | 16.726.846                    | 10.819.500  | 11.562.100  | 12.093.500  | 12.811.300  |
| zhaushalt        |                       |                |                        |                |                               |             |             |             |             |
| zha              | ord. Tilgung          | 9.674.700      | 9.130.603,85           | 10.600.000     | 9.426.158                     | 10.019.500  | 9.962.100   | 9.693.500   | 9.599.500   |
| Finan;           | Tilgung neuer Kredite |                |                        |                |                               | 800.000     | 1.600.000   | 2.400.000   | 3.211.800   |
| 표                |                       |                |                        |                |                               |             |             |             |             |
|                  | Saldo abzgl.          |                |                        |                |                               |             |             |             |             |
|                  | Tilgung               | 31.352.300     | 28.782.227             | 1.714.000      | 7.300.688                     | 0           | 0           | 0           | 0           |
|                  |                       |                |                        |                |                               |             |             |             |             |
| Ħ                | ER                    | 694.965.400    | 697.331.922,16         | 676.522.800    | 679.300.689,00                | 745.750.600 | 732.818.900 | 736.042.900 | 744.566.700 |
| shs              | AU                    | 684.706.100    | 675.950.768,75         | 676.522.800    | 671.267.449,00                | 744.118.700 | 736.126.600 | 739.093.900 | 745.655.100 |
| hau              | Saldo                 | 10.259.300     | 21.381.153,41          | 0              | 8.033.240,00                  | 1.631.900   | -3.307.700  | -3.051.000  | -1.088.400  |
| nis              |                       |                |                        | Zuführung zum  | Zuführung zum Ergebnisvortrag |             |             |             |             |
| Ergebnishaushalt |                       |                |                        | Ausgleich aus  | Ergebnisvortrag               |             | 3.307.700   | 3.051.000   | 1.088.400   |
| E.               |                       |                |                        |                | Saldo - neu                   | 0           | 0           | 0           | 0           |