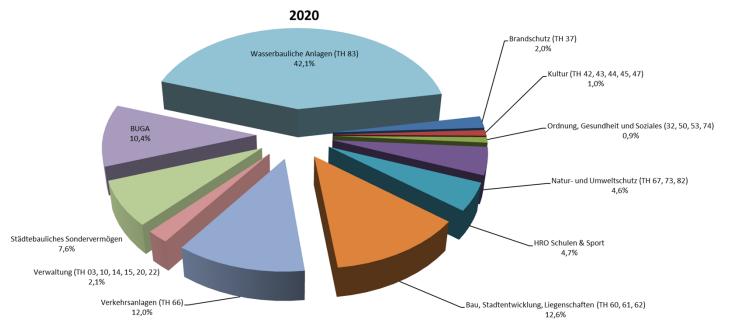

2021 sind noch Einzahlungen aus Grundstücksveräußerungen enthalten, die in Vorjahren verhandelt wurden. Ab dem Finanzplanzeitraum sind die Einzahlung in Höhe von 1,3 Mio. EUR pro Jahr nach Einschätzung des Fachamtes ein realistischer jährlicher Wert, der dem o.g. Beschluss Rechnung trägt.

Die als zweckgebundene Zuweisungen /Zuschüsse vermerkten Einzahlungen stehen mit investiven Auszahlungen in Verbindung.

Mit Blick auf die investiven Auszahlungen ist darauf hinzuweisen, dass sich die Auszahlungsansätze 2020 im Vergleich zum Vorjahr verdoppelt haben. Der Gesamtansatz für das Haushaltsjahr 2019 beträgt 58,5 Mio. EUR. Dem stehen geplante Auszahlungsansätze für 2020 in Höhe von 116,6 Mio. EUR gegenüber.

Nach Kategorien eingeteilt setzt sich der Ansatz 2020 prozentual wie folgt zusammen:



Das ergibt je Kategorie einen Zuschuss in Jahresscheiben von:

|                                                       | 2020        | 2021       | 2022        | 2023        |
|-------------------------------------------------------|-------------|------------|-------------|-------------|
| Brandschutz (TH 37)                                   | 2.334.000   | 5.036.700  | 5.829.300   | 5.751.100   |
| Kultur (TH 42, 43, 44, 45, 47)                        | 1.122.100   | 627.100    | 799.000     | 4.884.900   |
| Ordnung, Gesundheit und Soziales (32, 50, 53, 74)     | 1.076.700   | 761.600    | 828.900     | 638.000     |
| Natur- und Umweltschutz (TH 67, 73, 82)               | 5.403.100   | 6.476.200  | 10.670.600  | 6.901.800   |
| HRO Schulen & Sport                                   |