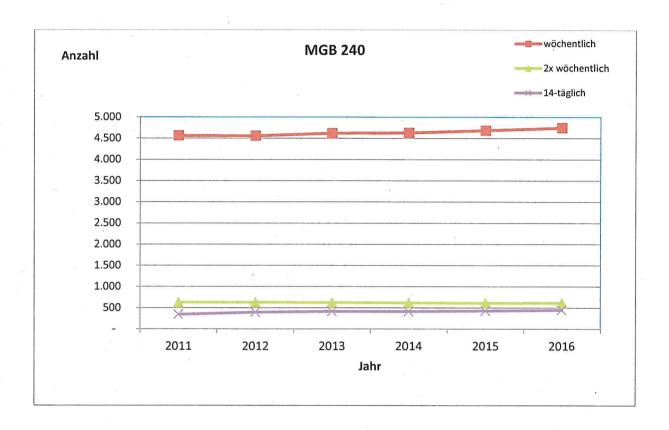

|           |                   |              |              |            |            |                                |               |   |

Text fett: Veränderung seit 2011

~1

Frank Friedrich Unternehmensberatung Jena

Anlage 3

## Entwicklung der Behälterbestände und deren Entleerungshäufigkeit in der Hansestadt Rostock in den Jahren 2011 bis 2016





Frank Friedrich Unternehmensberatung Jena





Hanse- und Universitätsstadt

Rostock

Der Oberbürgermeister

Vorlage-Nr: Status:

: 2019/BV/0373 öffentlich

Beschlussvorlage Datum: 01.10.2019

Entscheidendes Gremium: fed. Senator/-in: S 4, Holger Matthäus

Bürgerschaft

bet. Senator/-in: S 2, Dr. Chris Müller-von Wrycz

Rekowski

Federführendes Amt: Amt für Umweltschutz bet. Senator/-in:

Beteiligte Ämter:

Hauptamt

Hauptamt, Abt. Personal und Recht

# Satzung über die Abfallwirtschaft in der Hanse- und Universitätsstadt Rostock (Abfallsatzung - AbfS)

Beratungsfolge:

Datum Gremium Zuständigkeit

28.11.2019 Ausschuss für Stadt- und Regionalentwicklung, Umwelt und Ordnung

Vorberatung

04.12.2019 Bürgerschaft Entscheidung

#### **Beschlussvorschlag:**

Die Bürgerschaft beschließt die Satzung über die Abfallwirtschaft in der Hanse-