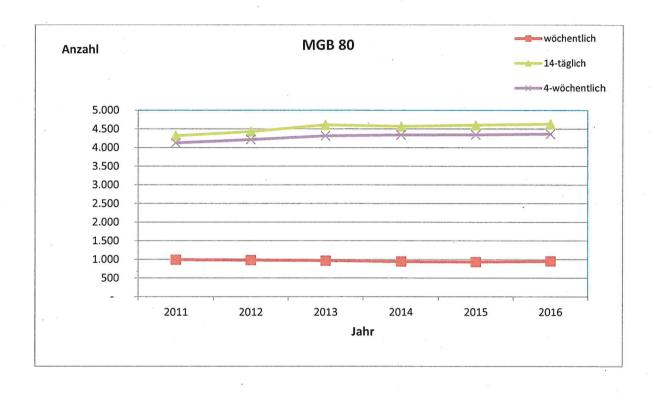

|           |                   |              |              |            |            |                                |               |   |

Text fett: Veränderung seit 2011

~1

Frank Friedrich Unternehmensberatung Jena

Anlage 3

## Entwicklung der Behälterbestände und deren Entleerungshäufigkeit in der Hansestadt Rostock in den Jahren 2011 bis 2016





Frank Friedrich Unternehmensberatung Jena





Hanse- und Universitätsstadt

Rostock

Der Oberbürgermeister

Vorlage-Nr: Status:

: 2019/BV/0373 öffentlich

Beschlussvorlage Datum: 01.10.2019

Entscheidendes Gremium: fed. Senator/-in: S 4, Holger Matthäus

Bürgerschaft

bet. Senator/-in: S 2, Dr. Chris Müller-von Wrycz

Rekowski

Federführendes Amt: Amt für Umweltschutz bet. Senator/-in:

Beteiligte Ämter:

Hauptamt

Hauptamt, Abt. Personal und Recht

# Satzung über die Abfallwirtschaft in der Hanse- und Universitätsstadt Rostock (Abfallsatzung - AbfS)

Beratungsfolge:

Datum Gremium Zuständigkeit

28.11.2019 Ausschuss für Stadt- und Regionalentwicklung, Umwelt und Ordnung

Vorberatung

04.12.2019 Bürgerschaft Entscheidung

#### **Beschlussvorschlag:**

Die Bürgerschaft beschließt die