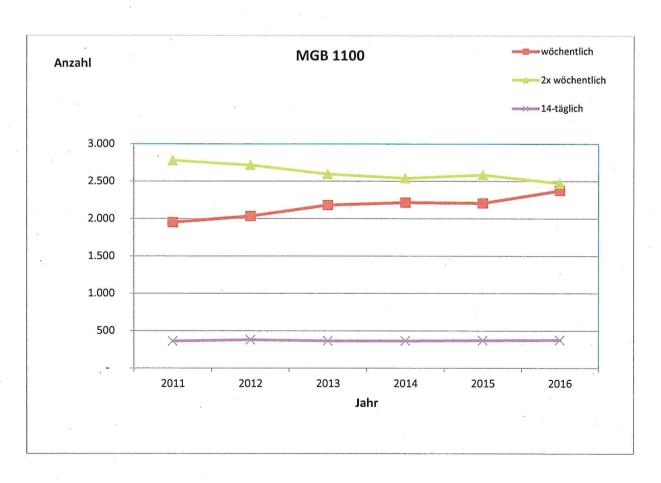

|           |                   |              |              |            |            |                                |               |   |

Text fett: Veränderung seit 2011

~1

Frank Friedrich Unternehmensberatung Jena

Anlage 3

## Entwicklung der Behälterbestände und deren Entleerungshäufigkeit in der Hansestadt Rostock in den Jahren 2011 bis 2016





Frank Friedrich Unternehmensberatung Jena





Hanse- und Universitätsstadt

Rostock

Der Oberbürgermeister

Vorlage-Nr: Status:

: 2019/BV/0373 öffentlich

Beschlussvorlage Datum: 01.10.2019

Entscheidendes Gremium: fed. Senator/-in: S 4, Holger Matthäus

Bürgerschaft

bet. Senator/-in: S 2, Dr. Chris Müller-von Wrycz

Rekowski

Federführendes Amt: Amt für Umweltschutz bet. Senator/-in:

Beteiligte Ämter:

Hauptamt

Hauptamt, Abt. Personal und Recht

# Satzung über die Abfallwirtschaft in der Hanse- und Universitätsstadt Rostock (Abfallsatzung - AbfS)

Beratungsfolge:

Datum Gremium Zuständigkeit

28.11.2019 Ausschuss für Stadt- und Regionalentwicklung, Umwelt und Ordnung

Vorberatung

04.12.2019 Bürgerschaft Entscheidung

#### **Beschlussvorschlag:**

Die Bürgerschaft beschließt die Satzung über die Abfallwirtschaft in der Hanse- u