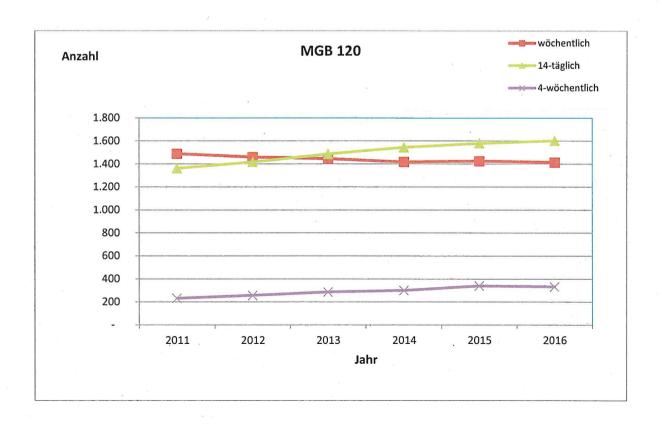

|           |                   |              |              |            |            |                                |               |   |

Text fett: Veränderung seit 2011

~1

Frank Friedrich Unternehmensberatung Jena

Anlage 3

## Entwicklung der Behälterbestände und deren Entleerungshäufigkeit in der Hansestadt Rostock in den Jahren 2011 bis 2016





Frank Friedrich Unternehmensberatung Jena





Hanse- und Universitätsstadt

Rostock

Der Oberbürgermeister

Vorlage-Nr: Status:

: 2019/BV/0373 öffentlich

Beschlussvorlage Datum: 01.10.2019

Entscheidendes Gremium: fed. Senator/-in: S 4, Holger Matthäus

Bürgerschaft

bet. Senator/-in: S 2, Dr. Chris Müller-von Wrycz

Rekowski

Federführendes Amt: Amt für Umweltschutz bet. Senator/-in:

Beteiligte Ämter:

Hauptamt

Hauptamt, Abt. Personal und Recht

# Satzung über die Abfallwirtschaft in der Hanse- und Universitätsstadt Rostock (Abfallsatzung - AbfS)

Beratungsfolge:

Datum Gremium Zuständigkeit

28.11.2019 Ausschuss für Stadt- und Regionalentwicklung, Umwelt und Ordnung

Vorberatung

04.12.2019 Bürgerschaft Entscheidung

#### **Beschlussvorschlag:**

Die Bürgerschaft beschließt die Sa