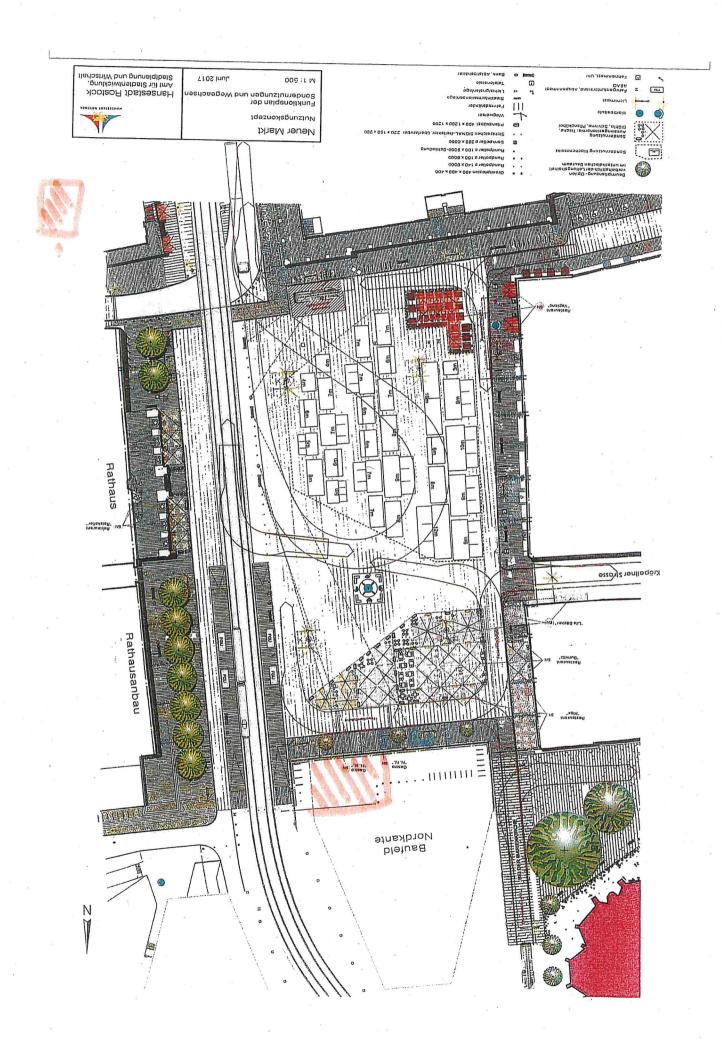

### Fußgängerzonen in der Innenstadt - Boulevardbereich

- Neuer Markt Winterdienstarbeiten auf der gesamten Fläche zwischen Rathaus und Kröpeliner Straße. Die Schneeablageflächen sind definiert und in (Anlage 8) hinterlegt
- Kröpeliner Straße, einschl. Breite Straße in Abhängigkeit von der Witterungslage mit Soleeinatz (FS 100) oder Räumen und Abstumpfen mit Streukies.
   Die evtl. Schneeabfuhr der Flächen wird gesondert beauftragt.

#### Fußgängerzonen:

- Kröpeliner Straße mit Nebenstraßen
- Universitätsplatz und Breite Straße
- Neuer Markt