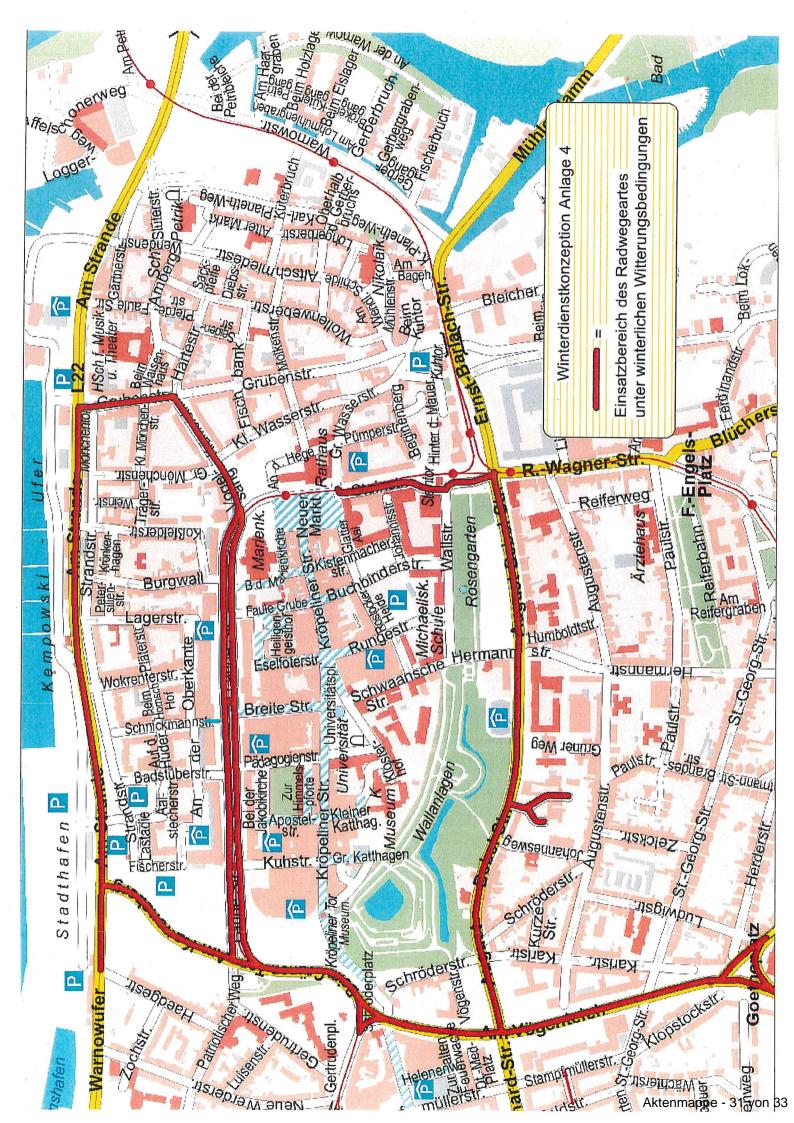

Der Radwegewart wird auch in diesem Jahr Aufgaben im Winterdienst übernehmen. Durch die maschinelle Beräumung der Fahrbahnen und der Gehwege entstehen häufig Schneeablagerungen auf den fahrbahnbegleitenden Radwegen und an den Übergängen von den fahrbahnbegleitenden Radwegen zu den kombinierten Geh- und Radwegen. Auch durch ein- und ausparkende Fahrzeuge kommt es auf den fahrbahnbegleitenden Radwegen immer wieder zu Behinderungen. Die Beseitigung dieser Behinderungen ist größtenteils nur manuell möglich. Es wird die Aufgabe des Radwegewartes sein, insbesondere in der Innenstadt, die beschriebenen Behinderungen zu beseitigen. (Anlage 4)

## 4.1. Einsatzgebiet der FS100 Technologie auf ausgesuchten Radwegen

Die Strecke des kombinierten Geh- und Radweges beginnt im Stadtteil Gehlsdorf, führt über den Dierkower Damm in den Stadthafen, weiter über den Kabutzenhof bis Werftdreieck, wechselt in der Lübecker Straße auf die linke Seite in Richtung Westen, führt dann weiter über den Holbeinplatz zur Hamburger Straße und weiter bis zum Kreuzungsbauwerk Schutow und zurück. Nach Auslaufen der Verträge mit den gegenwärtig gebundenen Subunternehmern wird die Strecke der Solestreuung ab dem 01.11.2022 nach Norden erweitert: Stadtautobahn von Kreuzungsbauwerk Lütten Klein bis Warnemünde, Parkstraße Warnemünde und Doberaner Landstraße.