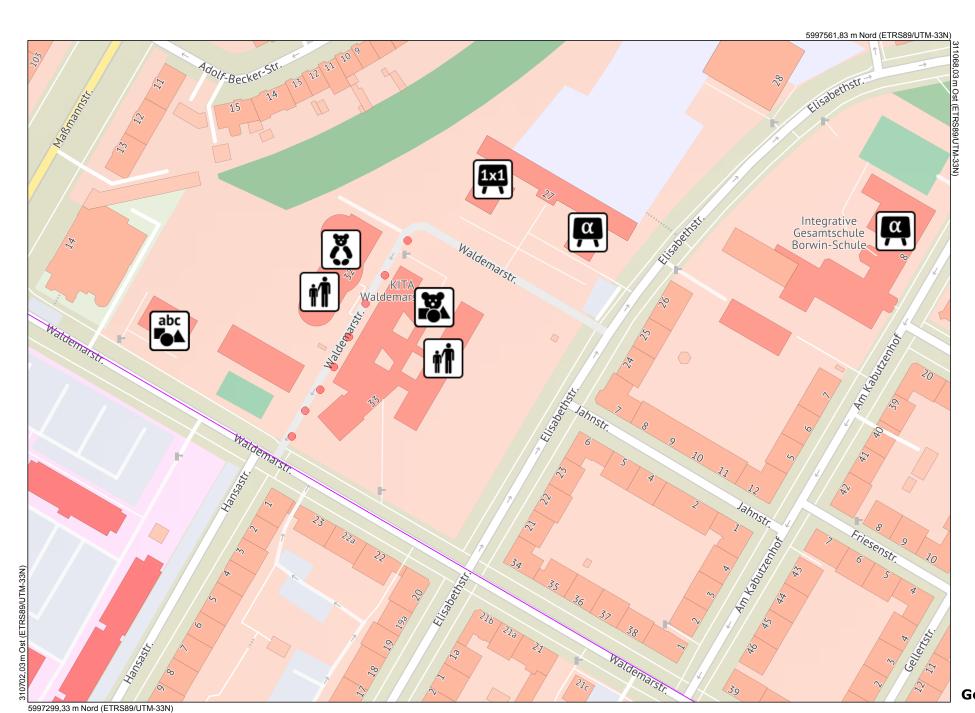

# **Beschlussvorschlag:**

Der Oberbürgermeister wird beauftragt, umgehend mit der Planung und Realisierung der Sanierung des Straßenabschnittes Waldemarstraße zwischen den Grundstücken Nr. 32 und 33 zu beginnen und diese spätestens 2021 abzuschließen. (siehe Karte in der Anlage) Die Sanierung soll mit dem Ziel eines niveaugleichen Straßenkörpers erfolgen, damit auch durch die Gestaltung der Betrieb als verkehrsberuhigter Bereich (Spielstraße) deutlich wird.

Anlage: - GeoPort Auszug, verkehrsberuhigter Bereich Waldemarstraße

Vorlage **2019/AN/0377**Ausdruck vom: 08.10.2019

Seite: 1

Vorlage **2019/AN/0377**Ausdruck vom: 08.10.2019
Seite: 2

Maßstab 1:1500 Datum 08.10.2019

Dies ist ein Auszug aus *Geoport.HRO*, dem Portal für Geodaten der Hanse- und Universitätsstadt Rostock und Umgebung. Es gelten die entsprechenden Nutzungsbedingungen.