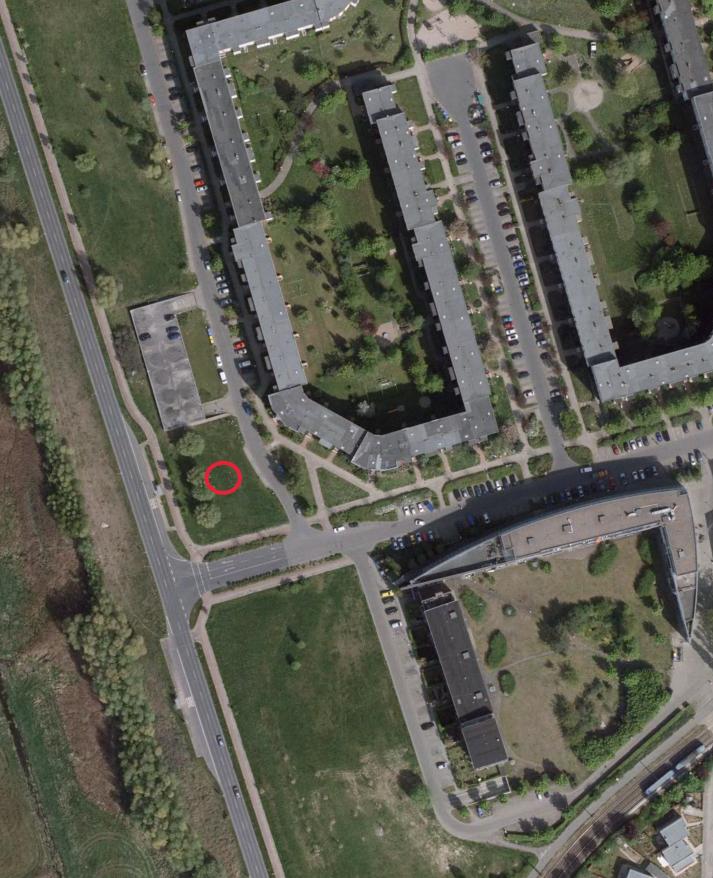

## Anlage 5: Auszug Geoport

5999987,9 m Nord (ETRS89/UTM-33N)

5999632,4 m Nord (ETRS89/UTM-33N)

N A Maßstab 1 : 1500 Datum 02.07.2019

Dies ist ein Auszug aus *Geoport.HRO*, dem Portal für Geodaten der Hanse- und Universitätsstadt Rostock und Umgebung. Es gelten die entsprechenden Nutzungsbedingungen.