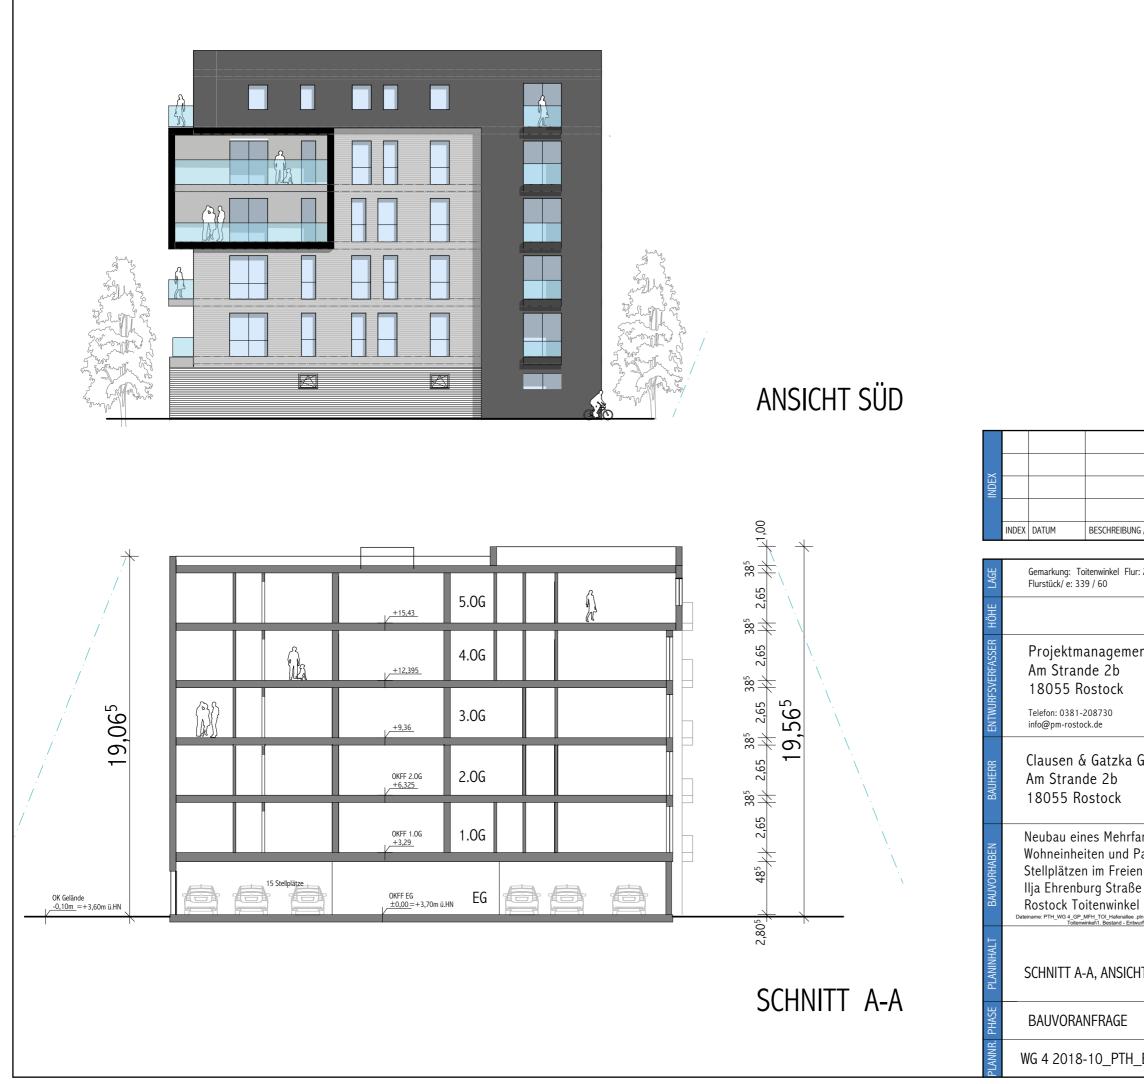

| IG / ÄNDERUNG                                                                                                                                                                                       |                                                    | Anlage 3: Ansichten, ohne Maßstab |
|-----------------------------------------------------------------------------------------------------------------------------------------------------------------------------------------------------|----------------------------------------------------|-----------------------------------|
| ent Rostock GmbH                                                                                                                                                                                    |                                                    |                                   |
| Fax: 0381-2087320<br>www.pm-rostock.de                                                                                                                                                              | PROJEKTMANAGEMENT                                  | ROSTOCK GMBH                      |
| GbR "WIESENBLICK"                                                                                                                                                                                   | BESTÄTIGUNG<br>BAUHERR:                            |                                   |
| amilienhäuses (WG4) mit 20<br>Parkebene im Erdgeschoss und 2<br>n<br>e 21<br>J<br>pin Pfad: Z1002 - PMR GmbH1002 - Bauvorhaben12018-10 - Wesenblick<br>wur1.1 CADIPTH WG 4_GP_MFH_TOL Hatenalee_pin | BESTÄTIGUNG<br>PLANER:                             |                                   |
| HT SÜD                                                                                                                                                                                              | BLATTMABE<br>DIN A3<br>MABSTAB<br><del>1:200</del> | BEARBEITER<br>GEZEICHNET          |
|                                                                                                                                                                                                     | ERSTELLT AM<br>2019.06.05                          | INDEX                             |
| _BVP_2_01_Schnitt_Ansicht                                                                                                                                                                           | 1                                                  | -                                 |
|                                                                                                                                                                                                     | Aktenma                                            | appe - 5 von 🕇                    |