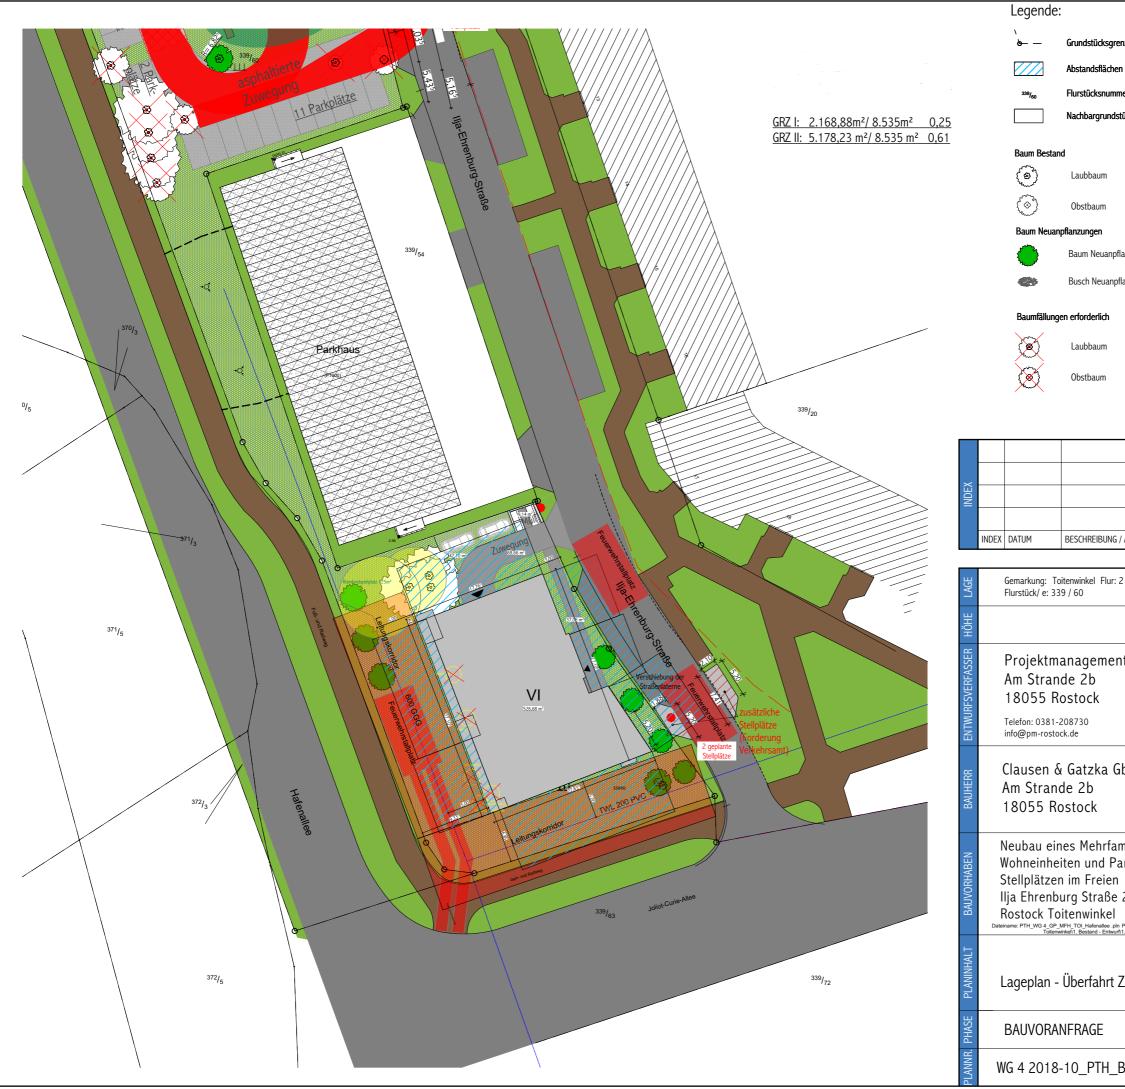

9. Bemerkungen:

| grenze Pflasterung Zufahrt, Stellplätze<br>(PW befahrbar,<br>durchsickerungsfähiges Material)   hen Gebäude Neubau   immern Feuerwehrstellfläche   dstücke Grünfläche , Rasen   dstücke Fahrradhaus,<br>gen. Stellplatznachweis   Gebüschfläche Zusätzlicher Stellplatz                                                                                                                                                             | Ņ                        |
|-------------------------------------------------------------------------------------------------------------------------------------------------------------------------------------------------------------------------------------------------------------------------------------------------------------------------------------------------------------------------------------------------------------------------------------|--------------------------|
| hen Gebäude Neubau<br>mmern Grünfläche , Rasen<br>dstücke Fahrradhaus,<br>gen. Stellplatznachweis<br>Gebüschfläche Zusätzlicher Stellplatz                                                                                                                                                                                                                                                                                          | Ņ                        |
| hen Everwehrstellfläche Grünfläche , Rasen Grünfläche , Rasen Grünfläche , Rasen Gebüschfläche , Gebüschfläche Zusätzlicher Stellplatz achweis zusätzlicher Stellplatz                                                                                                                                                                                                                                                              | Ņ                        |
| mmern Grünfläche , Rasen Grünfläche , Gebüschfläche Zusätzlicher Stellplatznachweis zusätzlicher Stellplatz                                                                                                                                                                                                                                             | <sup>-</sup> Anlage 2: L |
| Gebüschfläche       zusätzlicher Stellplatz         upflanzungen       18/20cm                                                                                                                                                                                                                                                                                                                                                      | Ņ                        |
| gem. Stellplatznachweis<br>Gebüschfläche zusätzlicher Stellplatz                                                                                                                                                                                                                                                                                                                                                                    | Ņ                        |
| upflanzungen 18/20cm                                                                                                                                                                                                                                                                                                                                                                                                                | Ņ                        |
| npflanzungen                                                                                                                                                                                                                                                                                                                                                                                                                        | Ņ                        |
| npflanzungen                                                                                                                                                                                                                                                                                                                                                                                                                        |                          |
| npflanzungen                                                                                                                                                                                                                                                                                                                                                                                                                        |                          |
| npflanzungen                                                                                                                                                                                                                                                                                                                                                                                                                        |                          |
|                                                                                                                                                                                                                                                                                                                                                                                                                                     | ЭС                       |
|                                                                                                                                                                                                                                                                                                                                                                                                                                     | Je                       |
| Spielflächen für Kleinkinder bis 6 Jahre                                                                                                                                                                                                                                                                                                                                                                                            | р                        |
| Die Größe der Nettospielfläche muss mindestens 65m² betragen.<br>Bei Gebäuden mit mehr als fünf Wohnungen erhöt sich die Mindestgröß                                                                                                                                                                                                                                                                                                | ة<br>ق                   |
| nutzbaren Spielfläche für jede weitere Wohnung um 5m².<br>WG1: 34 Wohneinheiten                                                                                                                                                                                                                                                                                                                                                     | ر<br>ب                   |
| $\begin{array}{rrrrrrrrrrrrrrrrrrrrrrrrrrrrrrrrrrrr$                                                                                                                                                                                                                                                                                                                                                                                | Lageplan, ohne Maßsta    |
|                                                                                                                                                                                                                                                                                                                                                                                                                                     | hr                       |
|                                                                                                                                                                                                                                                                                                                                                                                                                                     | - e                      |
|                                                                                                                                                                                                                                                                                                                                                                                                                                     | ~                        |
|                                                                                                                                                                                                                                                                                                                                                                                                                                     | _ ⊃                      |
|                                                                                                                                                                                                                                                                                                                                                                                                                                     | ີລິ                      |
| IG / ÄNDERUNG GEZ                                                                                                                                                                                                                                                                                                                                                                                                                   | _ st                     |
| - 2                                                                                                                                                                                                                                                                                                                                                                                                                                 | <u> </u>                 |
| r. 2                                                                                                                                                                                                                                                                                                                                                                                                                                |                          |
|                                                                                                                                                                                                                                                                                                                                                                                                                                     | $\square$                |
|                                                                                                                                                                                                                                                                                                                                                                                                                                     |                          |
| ent Rostock GmbH                                                                                                                                                                                                                                                                                                                                                                                                                    |                          |
| PMF                                                                                                                                                                                                                                                                                                                                                                                                                                 | <b>~</b>                 |
| Fax: 0381-2087320 PROJEKTMANAGEMENT ROSTOCK                                                                                                                                                                                                                                                                                                                                                                                         | CMRL                     |
|                                                                                                                                                                                                                                                                                                                                                                                                                                     | ΠαιτιρΠ                  |
| www.pm-rostock.de                                                                                                                                                                                                                                                                                                                                                                                                                   | סויוסח                   |
|                                                                                                                                                                                                                                                                                                                                                                                                                                     | מייוסח                   |
| www.pm-rostock.de BESTÄTIGUNG                                                                                                                                                                                                                                                                                                                                                                                                       | umDN                     |
| www.pm-rostock.de BESTÄTIGUNG                                                                                                                                                                                                                                                                                                                                                                                                       | חמויוס.                  |
| GbR "WIESENBLICK" BESTÄTIGUNG BAUHERR: BAUHERR: BESTÄTIGUNG BAUHERR: BESTÄTIGUNG                                                                                                                                                                                                                                                                                                                                                    | unibU                    |
| GbR "WIESENBLICK"                                                                                                                                                                                                                                                                                                                                                                                                                   | unibu                    |
| www.pm-rostock.de     BESTÄTIGUNG       GbR "WIESENBLICK"     BAUHERR:       amilienhäuses (WG4) mit 20     BESTÄTIGUNG       Parkebene im Erdgeschoss und 2     PLANER:                                                                                                                                                                                                                                                            | unibu                    |
| www.pm-rostock.de     BESTÄTIGUNG       GbR "WIESENBLICK"     BAUHERR:       amilienhäuses (WG4) mit 20     BESTÄTIGUNG       Parkebene im Erdgeschoss und 2     PLANER:       n     e 21       I     I                                                                                                                                                                                                                             | unibu                    |
| www.pm-rostock.de     BESTÄTIGUNG       GbR "WIESENBLICK"     BAUHERR:       amilienhäuses (WG4) mit 20     BESTÄTIGUNG       Parkebene im Erdgeschoss und 2     PLANER:                                                                                                                                                                                                                                                            |                          |
| www.pm-rostock.de     BESTÄTIGUNG       GbR "WIESENBLICK"     BESTÄTIGUNG       amilienhäuses (WG4) mit 20     Parkebene im Erdgeschoss und 2       Parkebene im Erdgeschoss und 2     PLANER:       il     BLATTMAGE       BLATTMAGE     BEARBEI                                                                                                                                                                                   |                          |
| www.pm-rostock.de     BESTÄTIGUNG       GbR "WIESENBLICK"     BESTÄTIGUNG       amilienhäuses (WG4) mit 20     Parkebene im Erdgeschoss und 2       Parkebene im Erdgeschoss und 2     PLANER:       in     e 21       ij     Im Heiz 21002 - PMR GmbH002 - Beurochaben12019-10 - Wiesenblick wordt 1, CADPTH, WG 4, GP, MFH, TOI, Hafenalee pin       blattmaße     BLATTMAßE       blattmaße     BEARBEI       DIN A3     GEZEICH | TER                      |
| www.pm-rostock.de     BESTÄTIGUNG       GbR "WIESENBLICK"     BESTÄTIGUNG       amilienhäuses (WG4) mit 20     Parkebene im Erdgeschoss und 2       Parkebene im Erdgeschoss und 2     PLANER:       ig     BLATTMAGE       ig     BLATTMAGE       ig     BLATTMAGE       ig     DIN A3       it     Zufahrt                                                                                                                        | TER                      |
| www.pm-rostock.de     BESTÄTIGUNG       GbR "WIESENBLICK"     BESTÄTIGUNG       amilienhäuses (WG4) mit 20     Parkebene im Erdgeschoss und 2       Parkebene im Erdgeschoss und 2     PLANER:       in     e 21       ij     Im Heiz 21002 - PMR GmbH002 - Beurochaben12019-10 - Wiesenblick worft 1_1_CADPTH_WG 4_GP_MFH_TOI_Hafenalee pin       blattmaße     BLATTMAßE       blattmaße     BEARBEI       DIN A3     GEZEICH     | TER                      |
| www.pm-rostock.de     BESTÄTIGUNG       GbR "WIESENBLICK"     BESTÄTIGUNG       amilienhäuses (WG4) mit 20     BESTÄTIGUNG       Parkebene im Erdgeschoss und 2:     PLANER:       in     e 21       j.     Planter:       prin Pfad: 2:002 - PMR GmbH002 - Bauvorhaben2018-10 - Wiesenblick     BLATTMABE       t Zufahrt     BLATTMABE       t Zufahrt     GEZEICH       1:500     ERSTELLT AM                                    | TER                      |