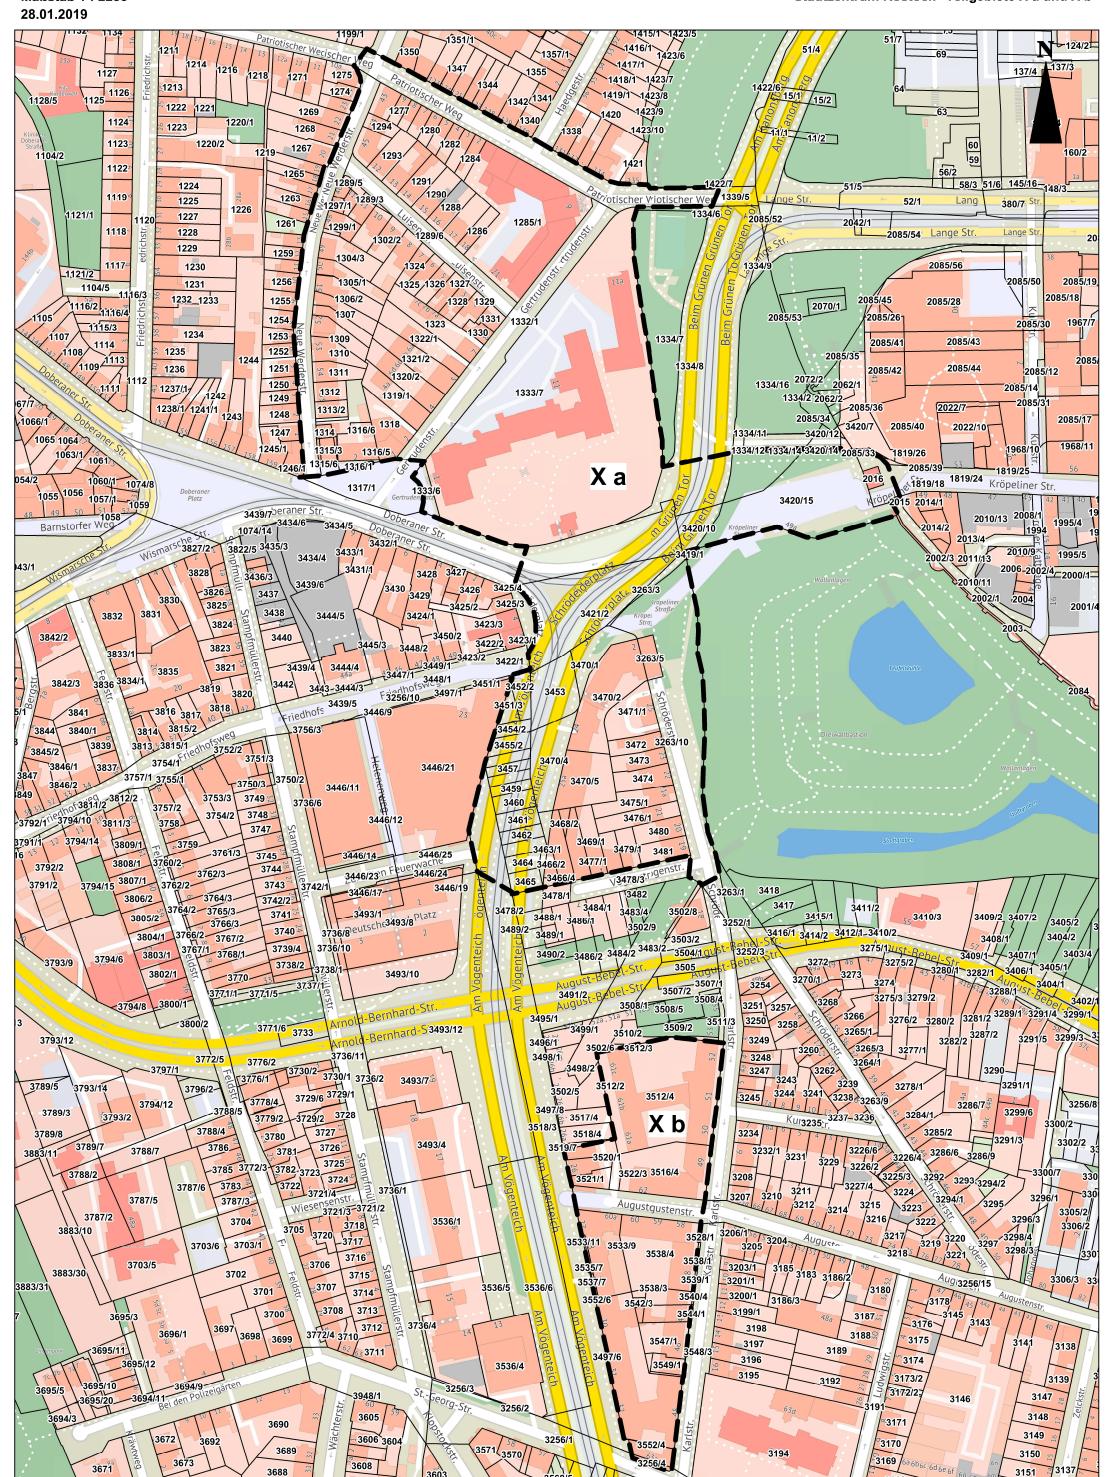

#### Anlagen:

- Fünfte Satzung über die teilweise Aufhebung der Sanierungssatzung "Stadtzentrum Rostock" (5. TA-Satzung)
  - o Anlage 1 zur 5. TA-Satzung Grundstücke
  - o Anlage 2 zur 5. TA-Satzung Teilgebiet VIII Karte
- Sechste Satzung über die teilweise Aufhebung der Sanierungssatzung "Stadtzentrum Rostock" (6. TA-Satzung)
  - o Anlage 1 zur 6. TA-Satzung Grundstücke
  - o Anlage 2 zur 6. TA-Satzung Teilgebiet IX Karte
- Siebente Satzung über die teilweise Aufhebung der Sanierungssatzung "Stadtzentrum Rostock" (7. TA-Satzung)
  - o Anlage 1 zur 7. TA-Satzung Grundstücke
  - o Anlage 2 zur 7. TA-Satzung Teilgebiete Xa und Xb Karte
  - o Anlage 3 zur 7. TA-Satzung Teilgebiet Xc Karte