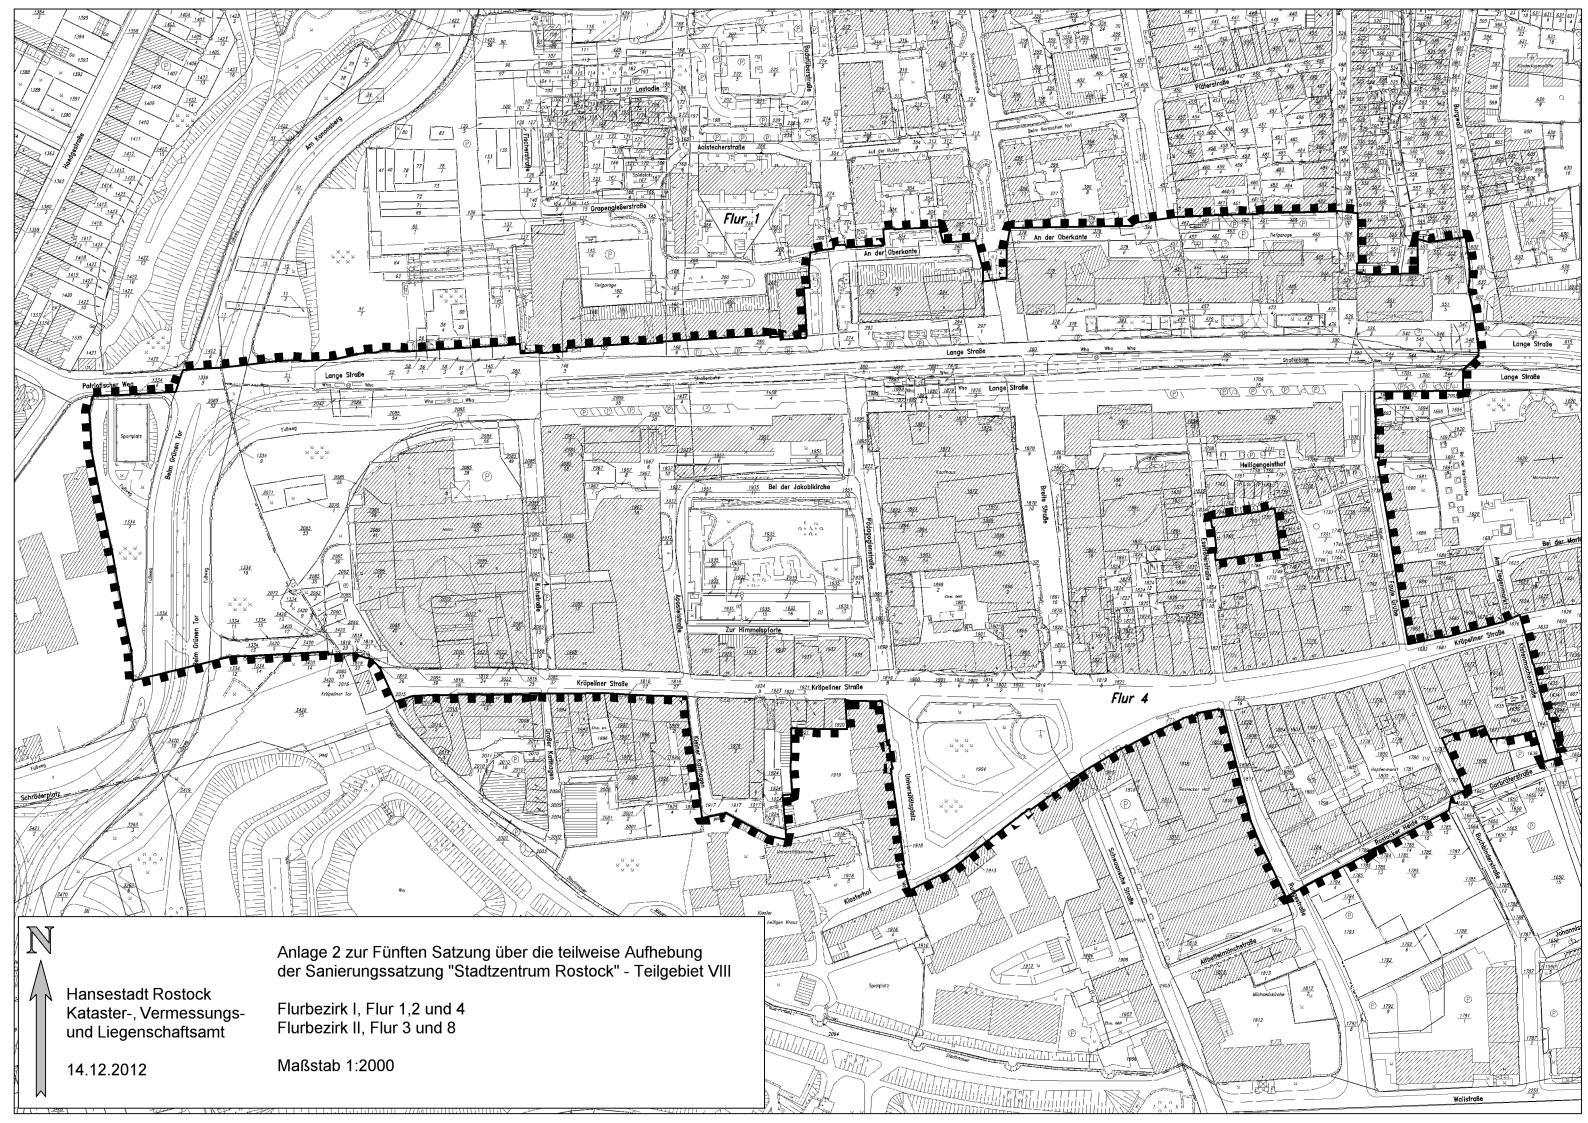

§ 1

- (1) Die Satzung über die förmliche Festlegung des Sanierungsgebietes "Stadtzentrum Rostock" vom 27.11.1991, geändert durch die 1. Nachtragssatzung vom 07.10.1992 sowie die Satzungen über die förmliche Festlegung der Erweiterungsgebiete zum Sanierungsgebiet "Stadtzentrum Rostock" vom 29./30.01.1997 und vom 08.09.2010 wird hiermit für das nachfolgend näher beschriebene Teilgebiete VIII aufgehoben.
- (2) Das Teilgebiet VIII umfasst alle in der Anlage 1 aufgeführten Grundstücke und Grundstücksteile, innerhalb der im Lageplan im Maßstab 1: 2000 durch eine schwarz gestrichelte Linie gekennzeichneten, vom übrigen Stadtgebiet abgegrenzten Flächen. Das innerhalb dieses Gebietes gelegene, ebenfalls durch eine schwarz gestrichelte Linie gekennzeichnete Flurstück 1765, Flurbezirk I, Flur 4 ist von dieser Aufhebungssatzung nicht betroffen.

Der Lageplan vom 14.12.2012 ist Bestandteil der Satzung und als Anlage 2 beigefügt.

§ 2

Diese Satzung tritt rückwirkend zum 09. Mai 2013 in Kraft.

Gleichzeitig tritt die Fünfte Satzung über die teilweise Aufhebung der Sanierungssatzung "Stadtzentrum Rostock" vom 03. April 2013 außer Kraft.

Anlage 1 zur Fünften Satzung über die teilweise Aufhebung der Sanierungssatzung "Stadtzentrum Rostock"

# Teilgebiet VIII

Grundstücke und Grundstücksteile Flurbezirk I - Flur 1, 2 und 4 Flurbezirk II – Flur 3 und 8

| Flurstückskennzeichen   | Lage/Adresse      | Zusatz     |
|-------------------------|-------------------|------------|
| 132240-001-00051/004.00 | Am Kanonsberg     | Teilfläche |
| 132240-001-00051/005.00 | Lange Straße      | Teilfläche |
| 132240-001-00051/006.00 | Lange Straße      |            |
| 132240-001-00052/001.00 | Lange Straße      |            |
| 132240-001-00056/001.00 | Lange Straße      |            |
| 132240-001-00058/002.00 | Lange Straße      |            |
| 132240-001-00058/003.00 | Lange Straße      |            |
| 132240-001-00145/016.00 | Lange Straße      |            |
| 132240-001-00148/003.00 | Lange Straße      |            |
| 132240-001-00155/001.00 | Lange Straße      |            |
| 132240-001-00168/009.00 | Lange Straße      |            |
| 132240-001-00260/004.00 | Lange Straße      |            |
| 132240-001-00260/009.00 | An der Oberkante  | Teilfläche |
| 132240-001-00266/006.00 | An der Oberkante  | Teilfläche |
| 132240-001-00274/002.00 | Lange Straße      |            |
| 132240-001-00274/003.00 | Lange Str. 7      |            |
| 132240-001-00274/010.00 | Badstüberstraße   | Teilfläche |
| 132240-001-00285/002.00 | Lange Str. 7      |            |
| 132240-001-00285/005.00 | Schnickmannstraße | Teilfläche |
| 132240-001-00285/005.00 | Schnickmannstraße | Teilfläche |
| 132240-001-00293/001.00 | Lange Straße      |            |
| 132240-001-00294/001.00 | Lange Str. 8      |            |
| 132240-001-00294/002.00 | Lange Straße      |            |
| 132240-001-00297/001.00 | Schnickmannstraße |            |
| 132240-001-00304/010.00 | An der Oberkante  |            |
| 132240-001-00374/004.00 | Lange Str. 9a     |            |
| 132240-001-00374/009.00 | Schnickmannstraße | Teilfläche |
| 132240-001-00374/009.00 | Schnickmannstraße | Teilfläche |
| 132240-001-00378/005.00 | Lange Str. 9a     |            |
| 132240-001-00378/006.00 | An der Oberkante  |            |
| 132240-001-00378/008.00 | Lange Str. 9a     |            |
| 132240-001-00378/009.00 | Lange Straße      |            |
| 132240-001-00378/013.00 | An der Oberkante  |            |
| 132240-001-00380/001.00 | Lange Straße      |            |
| 132240-001-00380/002.00 | Lange Straße      |            |
| 132240-001-00380/003.00 | Lange Straße      |            |
| 132240-001-00380/004.00 | Lange Straße      |            |
| 132240-001-00380/005.00 | Lange Straße      |            |
| 132240-001-00380/007.00 | Lange Straße      |            |
| 132240-001-00383/004.00 | Lange Straße      |            |
| 132240-001-00396/003.00 | An der Oberkante  |            |
| 132240-001-00396/009.00 | Schnickmannstraße | Teilfläche |