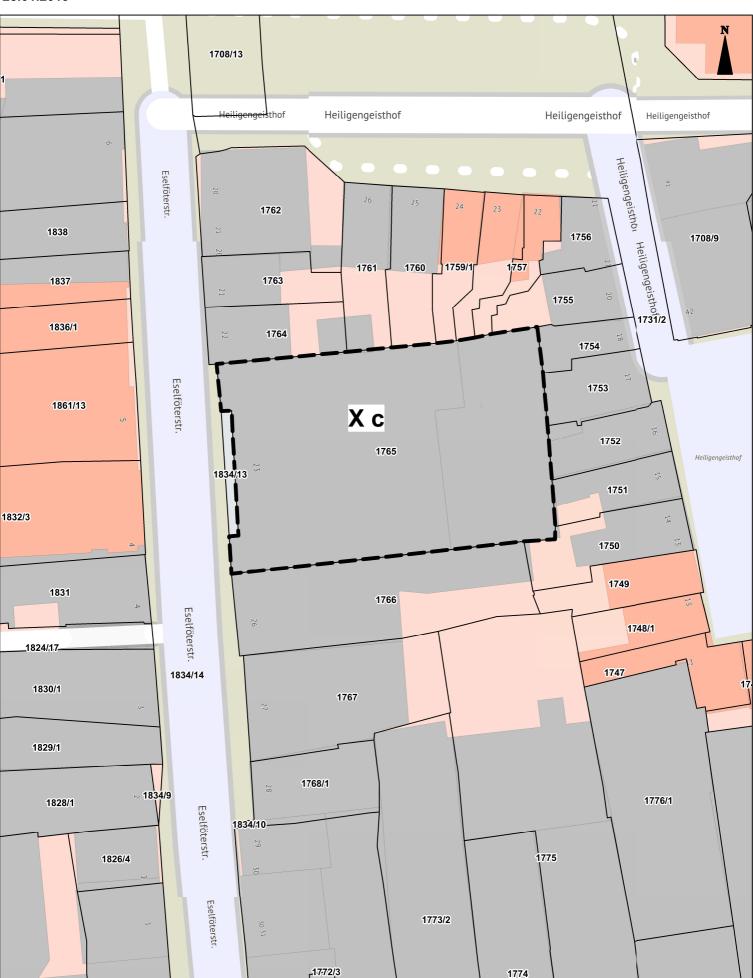

#### Anlagen:

- Fünfte Satzung über die teilweise Aufhebung der Sanierungssatzung "Stadtzentrum Rostock" (5. TA-Satzung)
  - o Anlage 1 zur 5. TA-Satzung Grundstücke
  - o Anlage 2 zur 5. TA-Satzung Teilgebiet VIII Karte
- Sechste Satzung über die teilweise Aufhebung der Sanierungssatzung "Stadtzentrum Rostock" (6. TA-Satzung)
  - o Anlage 1 zur 6. TA-Satzung Grundstücke
  - o Anlage 2 zur 6. TA-Satzung Teilgebiet IX Karte
- Siebente Satzung über die teilweise Aufhebung der Sanierungssatzung "Stadtzentrum Rostock" (7. TA-Satzung)
  - o Anlage 1 zur 7. TA-Satzung Grundstücke
  - o Anlage 2 zur 7. TA-Satzung Teilgebiete Xa und Xb Karte
  - o Anlage 3 zur 7. TA-Satzung Teilgebiet Xc Karte