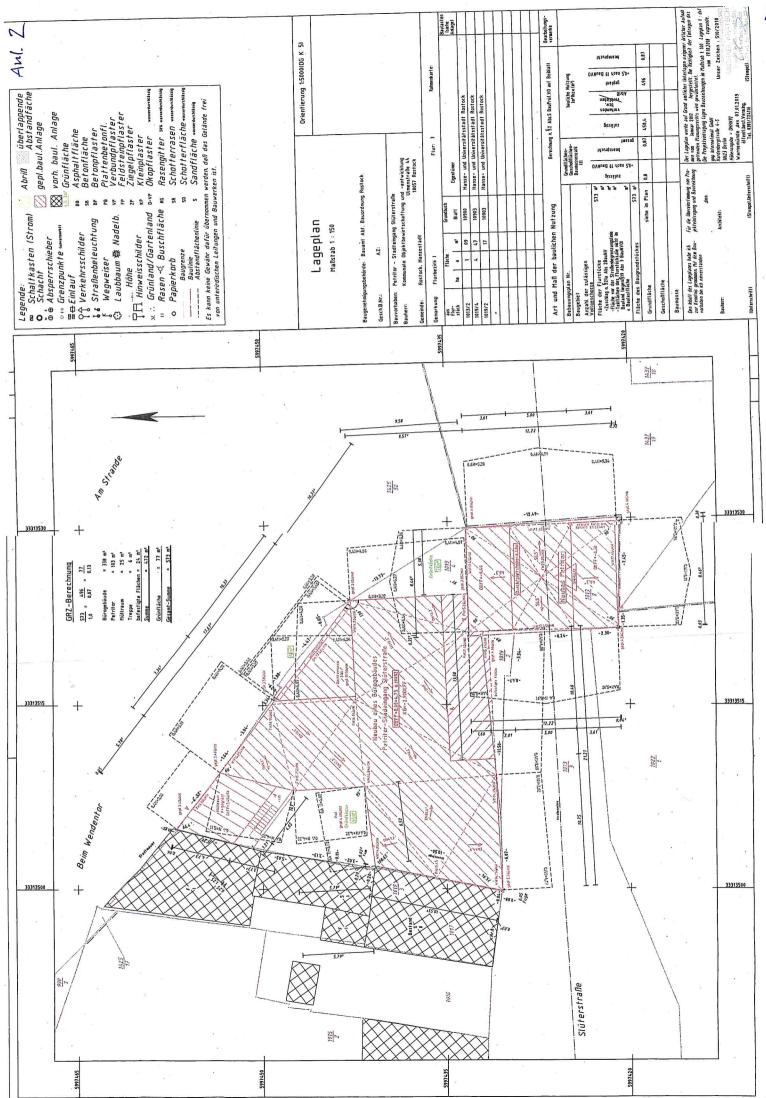

## Anlage/n:

Anlage 1: 1x Kurzbeschreibung Anlage 2: 1x Lageplan Anlage 3: 1x Ansichten Anlage 4: 1x Stellplatznachweis Anlage 5: 1x Auszug Geoport

## <u> Anlage 1 – Kurzbeschreibung des Bauvorhabens</u>

| 1. Vorhabenbezeichnung:        | Neubau eines Büro<br>tungsbereich                                                                                | gebäudes mit Ausstellung                                                                                                              | s- und Bera-                                              |
|--------------------------------|------------------------------------------------------------------------------------------------------------------|---------------------------------------------------------------------------------------------------------------------------------------|-----------------------------------------------------------|
| 2. Bauort:                     | Rostock, Slüterstr.                                                                                              | 9                                                                                                                                     |                                                           |
|                                | Aktenzeichen 0035                                                                                                | 8- 19                                                                                                                                 |                                                           |
| 3. anrechenbarer Bauwert:      | 1.302.000 EUR                                                                                                    |                                                                                                                                       |                                                           |
| 4. Bauherr:                    | <b>U</b>                                                                                                         | munale Objektbewirtscha<br>ler Hansestadt Rostock''                                                                                   | ftung                                                     |
| 5. Abmessungen:                |                                                                                                                  | Bürogebäude                                                                                                                           | Petritor                                                  |
|                                | Länge:<br>Breite:<br>Höhe Traufe max:<br>Höhe First max:                                                         | 23,6 m<br>27,0 m<br>13,9 m<br>16,5 m                                                                                                  | 12,2 m<br>8,5 m<br>13,2 m<br>19,6 m                       |
|                                | Geschosse:                                                                                                       | KG, EG, 1.0G, 2.0G                                                                                                                    | EG, 1.0G, 2.0G                                            |
| 6. Funktion:                   | Ausstellungsfläche<br><u>Torgebäude</u> - Berat<br>Stellplätze It. Baua<br>- notwendig It. E<br>- Nachweis auf B | ungen/ öff. Nutzung 68 m<br>antrag:<br>rmittlung Antragsteller:<br>augrundstück:                                                      | ² Nutzfläche<br>7 Stpl.<br>-                              |
|                                | auf a<br>- Ablösung:                                                                                             | ngrenzendem Grundstück                                                                                                                | 2 Stpl.<br>2 Stpl.                                        |
| 7. Gestaltung:                 | den des Bürogebäu<br>Fassaden des Büro<br>eindeckung, Dach (                                                     | orgebäudes und stadtabg<br>udes in Verblendmauerwe<br>gebäudes geputzt, Dächer<br>des Bürogebäudes aus Seg<br>igungen, Torgebäude mit | rk, stadtseitige<br>r mit Kupferblech-<br>gmenten mit un- |
| 8. Baurechtliche Zulässigkeit: |                                                                                                                  | iche Zulässigkeit wurde v<br>Die Prüfung weiterer baur<br>bgeschlossen.                                                               |                                                           |
| 9. Bemerkungen:                | _ *                                                                                                              |                                                                                                                                       |                                                           |