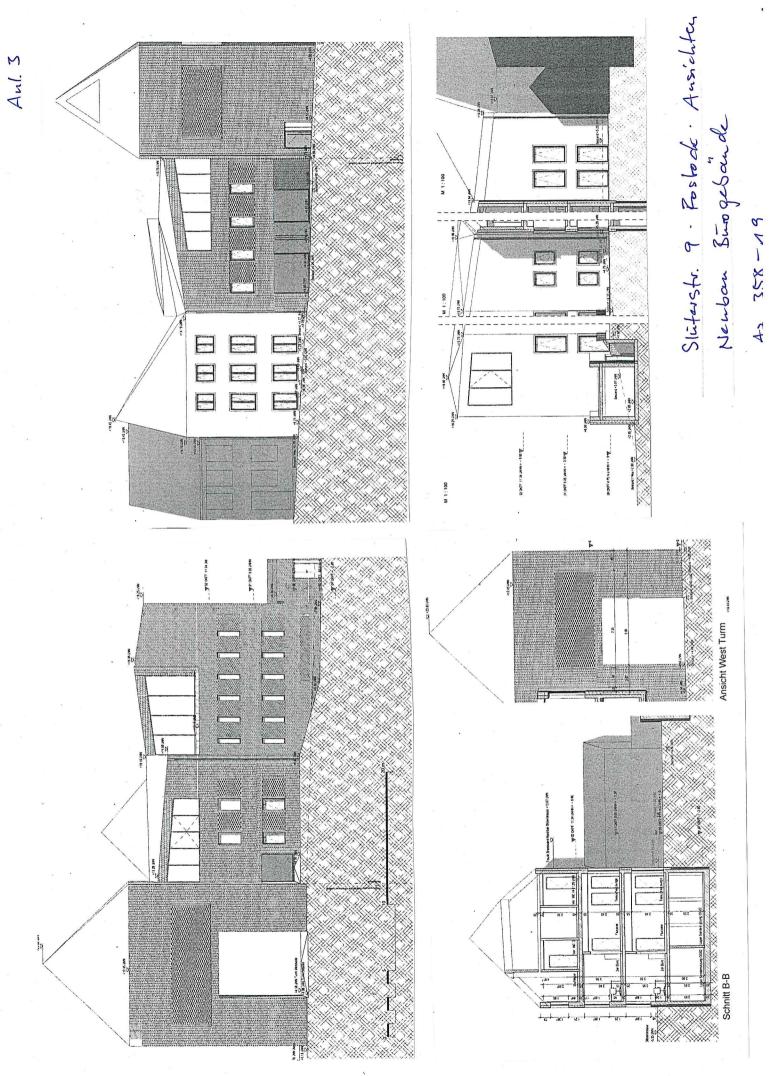

## Anlage/n:

Anlage 1: 1x Kurzbeschreibung Anlage 2: 1x Lageplan Anlage 3: 1x Ansichten Anlage 4: 1x Stellplatznachweis Anlage 5: 1x Auszug Geoport

## <u> Anlage 1 – Kurzbeschreibung des Bauvorhabens</u>

| 1. Vorhabenbezeichnung:        | Neubau eines Büro<br>tungsbereich                                                                                | gebäudes mit Ausstellung                                                                                                              | s- und Bera-                                              |
|--------------------------------|------------------------------------------------------------------------------------------------------------------|---------------------------------------------------------------------------------------------------------------------------------------|-----------------------------------------------------------|
| 2. Bauort:                     | Rostock, Slüterstr.                                                                                              | 9                                                                                                                                     |                                                           |
|                                | Aktenzeichen 0035                                                                                                | 8- 19                                                                                                                                 |                                                           |
| 3. anrechenbarer Bauwert:      | 1.302.000 EUR                                                                                                    |                                                                                                                                       |                                                           |
| 4. Bauherr:                    | <b>U</b>                                                                                                         | munale Objektbewirtscha<br>ler Hansestadt Rostock''                                                                                   | ftung                                                     |
| 5. Abmessungen:                |                                                                                                                  | Bürogebäude                                                                                                                           | Petritor                                                  |
|                                | Länge:<br>Breite:<br>Höhe Traufe max:<br>Höhe First max:                                                         | 23,6 m<br>27,0 m<br>13,9 m<br>16,5 m                                                                                                  | 12,2 m<br>8,5 m<br>13,2 m<br>19,6 m                       |
|                                | Geschosse:                                                                                                       | KG, EG, 1.0G, 2.0G                                                                                                                    | EG, 1.0G, 2.0G                                            |
| 6. Funktion:                   | Ausstellungsfläche<br><u>Torgebäude</u> - Berat<br>Stellplätze It. Baua<br>- notwendig It. E<br>- Nachweis auf B | ungen/ öff. Nutzung 68 m<br>antrag:<br>rmittlung Antragsteller:<br>augrundstück:                                                      | ² Nutzfläche<br>7 Stpl.<br>-                              |
|                                | auf a<br>- Ablösung:                                                                                             | ngrenzendem Grundstück                                                                                                                | 2 Stpl.<br>2 Stpl.                                        |
| 7. Gestaltung:                 | den des Bürogebäu<br>Fassaden des Büro<br>eindeckung, Dach (                                                     | orgebäudes und stadtabg<br>udes in Verblendmauerwe<br>gebäudes geputzt, Dächer<br>des Bürogebäudes aus Seg<br>igungen, Torgebäude mit | rk, stadtseitige<br>r mit Kupferblech-<br>gmenten mit un- |
| 8. Baurechtliche Zulässigkeit: |                                                                                                                  | iche Zulässigkeit wurde v<br>Die Prüfung weiterer baur<br>bgeschlossen.                                                               |                                                           |
| 9. Bemerkungen:                | _ *                                                                                                              |                                                                                                                                       |                                                           |