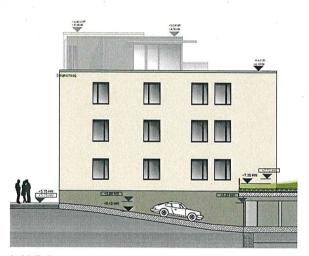

## Anlage/n:

Anlage 1: 1x Kurzbeschreibung Anlage 2: 1x Lageplan Anlage 3: 1x Ansicht Anlage 4: 1x Stellplatznachweis Anlage 5: 1x Auszug Geoport Anlage 1 – Kurzbeschreibung des Bauvorhabens

1. Vorhabenbezeichnung:

Wohnhaus

5. Abmessungen in m:

| Länge:<br>Breite:<br>Höhe: | 18,3<br>12,0<br>10,7 / 13,65 | 24,4<br>11,7 / 16, 7<br>- 0,4 (unterirdisch) |
|----------------------------|------------------------------|----------------------------------------------|
| none.                      | 10,7713,03                   | - 0,4 (unternuisch)                          |
| Geschosse:                 | KG, EG, 13. OG               | KG                                           |