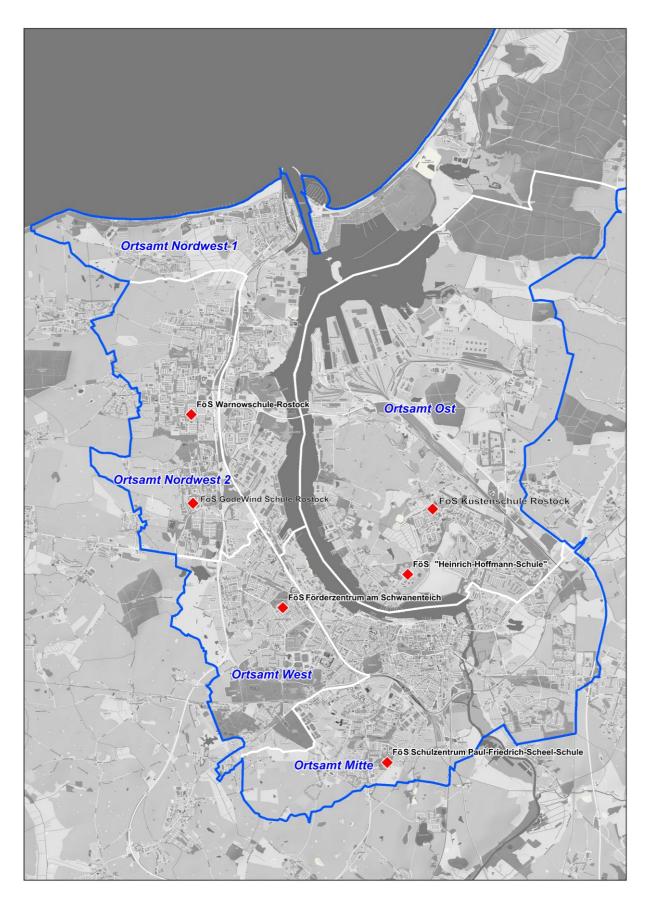

Schuleinzugsbereiche für Förderschulen der Hanse- und Universitätsstadt Rostock:

| Ortsteile                                                                     | Schule                                                                                                                                                                                                                                                                    |
|-------------------------------------------------------------------------------|---------------------------------------------------------------------------------------------------------------------------------------------------------------------------------------------------------------------------------------------------------------------------|
|                                                                               | Heinrich-Hoffmann-Schule<br>Schule mit dem Förderschwerpunkt<br>Unterricht kranker Schülerinnen und Schüler                                                                                                                                                               |
|                                                                               | (Gültigkeit für Schülerinnen und Schüler mit sonderpädagogi-<br>schem Förderbedarf im Bereich Unterricht kranker Schülerin-<br>nen und Schüler)                                                                                                                           |
| Seebad Warnemünde<br>Seebad Diedrichshagen<br>Seebad Markgrafenheide          | Warnow-Schule Rostock<br>Schule mit dem Förderschwerpunkt<br>geistige Entwicklung                                                                                                                                                                                         |
| Seebad Hohe Düne<br>Hinrichshagen<br>Wiethagen<br>Torfbrücke                  | (Gültigkeit für Schülerinnen und Schüler mit festgestelltem<br>sonderpädagogischen Förderbedarf im Bereich geistige<br>Entwicklung)                                                                                                                                       |
| Lichtenhagen<br>Groß Klein<br>Lütten Klein                                    | Küstenschule Rostock<br>Schule mit dem Förderschwerpunkt<br>emotionale und soziale Entwicklung                                                                                                                                                                            |
| Evershagen<br>Schmarl<br>Reutershagen                                         | (Gültigkeit für Schülerinnen und Schüler mit festgestelltem<br>sonderpädagogischen Förderbedarf im Bereich emotionale und<br>soziale Entwicklung)                                                                                                                         |
| Hansaviertel<br>Gartenstadt/Stadtweide<br>Kröpeliner-Tor-Vorstadt<br>Südstadt | GodeWind Schule Rostock<br>Schule mit dem Förderschwerpunkt<br>Lernen                                                                                                                                                                                                     |
| Biestow<br>Stadtmitte                                                         | (Gültigkeit für Schülerinnen und Schüler mit festgestelltem<br>sonderpädagogischen Förderbedarf im Bereich Lernen)<br>Förderzentrum am Schwanenteich                                                                                                                      |
| Brinckmansdorf<br>Dierkow-Neu<br>Dierkow-Ost                                  | Schule mit dem Förderschwerpunkt<br>Lernen                                                                                                                                                                                                                                |
| Dierkow-West<br>Toitenwinkel<br>Gehlsdorf                                     | (Gültigkeit für Schülerinnen und Schüler mit festgestelltem<br>sonderpädagogischen Förderbedarf im Bereich Lernen)<br>Schulzentrum "Paul-Friedrich-Scheel-Schule"                                                                                                         |
| Hinrichsdorf<br>Krummendorf<br>Nienhagen                                      | Schule mit dem Förderschwerpunkt<br>körperliche und motorische Entwicklung mit Grundschule<br>(Gültigkeit für Schülerinnen und Schüler mit festgestelltem                                                                                                                 |
| Peez<br>Stuthof<br>Jürgeshof                                                  | sonderpädagogischen Förderbedarf im Bereich körperliche und<br>motorische Entwicklung)<br>Grundschule am Alten Markt                                                                                                                                                      |
|                                                                               | <ul> <li>(Gültigkeit für</li> <li>Schülerinnen und Schüler mit festgestelltem sonder-pädago-<br/>gischen Förderbedarf im Bereich Sprache bzw.</li> <li>Schülerinnen und Schüler mit festgestelltem pädagogischen<br/>Förderbedarf im Lesen und Rechtschreiben)</li> </ul> |