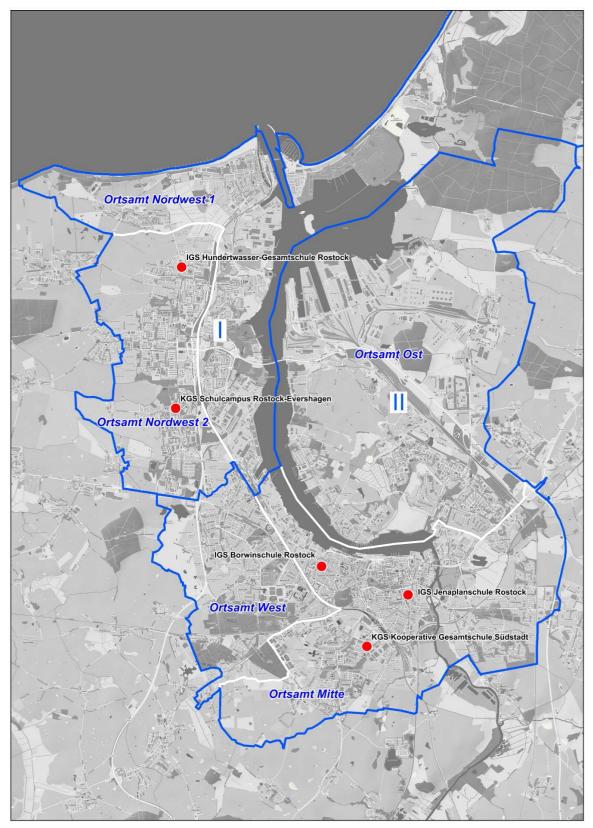

Schuleinzugsbereiche für Gesamtschulen der Hanse- und Universitätsstadt Rostock:

Schuleinzugsbereich I

| Ortsteile              | Schule                                        |
|------------------------|-----------------------------------------------|
| Seebad Warnemünde      |                                               |
| Seebad Diedrichshagen  |                                               |
| Seebad Markgrafenheide | Hundertwasser Gesamtschule                    |
| Seebad Hohe Düne       | (Gültigkeit für den Sekundarbereich I und II) |
| Hinrichshagen          |                                               |
| Wiethagen              |                                               |
| Torfbrücke             |                                               |
| Lichtenhagen           |                                               |
| Groß Klein             | Schulcampus Evershagen                        |
| Lütten Klein           | (Gültigkeit für den Sekundarbereich I und II) |
| Evershagen             |                                               |
| Schmarl                |                                               |

| Ortsteile               | Schule                                                                  |
|-------------------------|-------------------------------------------------------------------------|
| Reutershagen            |                                                                         |
| Hansaviertel            |                                                                         |
| Gartenstadt/Stadtweide  | Borwinschule                                                            |
| Kröpeliner-Tor-Vorstadt | (Gültigkeit für den Sekundarbereich I und II)                           |
| Südstadt                |                                                                         |
| Biestow                 |                                                                         |
| Stadtmitte              |                                                                         |
| Brinckmansdorf          |                                                                         |
| Dierkow-Neu             | Jenanlanschule Rostock                                                  |
| Dierkow-Ost             | Jenaplanschule Rostock<br>(Gültigkeit für den Sekundarbereich I und II) |
| Dierkow-West            |                                                                         |
| Toitenwinkel            |                                                                         |
| Gehlsdorf               |                                                                         |
| Hinrichsdorf            |                                                                         |
| Krummendorf             |                                                                         |
| Nienhagen               | Kooperative Gesamtschule Südstadt                                       |
| Peez                    | (Gültigkeit für den Sekundarbereich I und II)                           |
| Stuthof                 |                                                                         |
| Jürgeshof               |                                                                         |