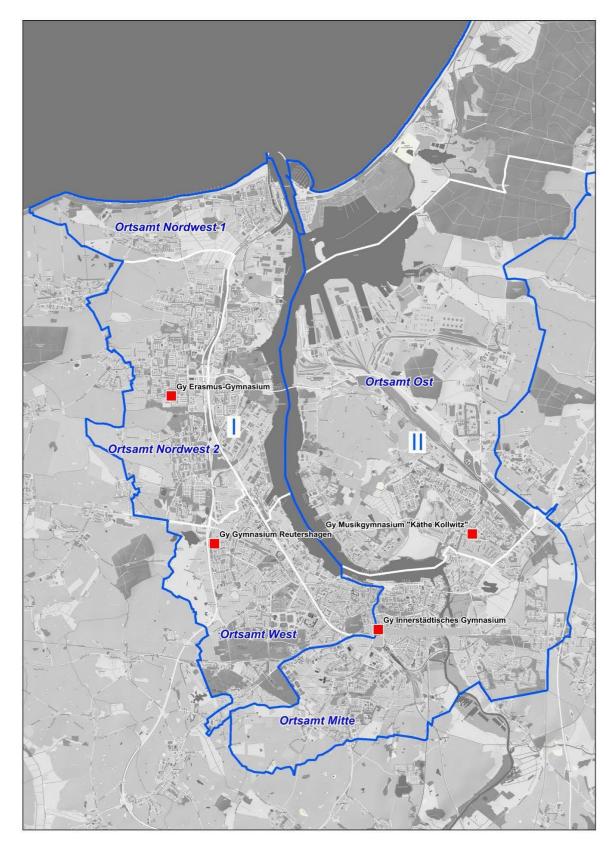

Schuleinzugsbereiche für Gymnasien der Hanse- und Universitätsstadt Rostock:

Schuleinzugsbereich I

| Ortsteile                                                                                                                                            | Schule                                                                                                        |
|------------------------------------------------------------------------------------------------------------------------------------------------------|---------------------------------------------------------------------------------------------------------------|
| Seebad Warnemünde<br>Seebad Diedrichshagen<br>Seebad Markgrafenheide<br>Seebad Hohe Düne<br>Hinrichshagen<br>Wiethagen<br>Torfbrücke<br>Lichtenhagen | Erasmus-Gymnasium                                                                                             |
| Groß Klein<br>Lütten Klein<br>Evershagen<br>Schmarl<br>Reutershagen<br>Hansaviertel<br>Gartenstadt/Stadtweide<br>Kröpeliner-Tor-Vorstadt             | Gymnasium Reutershagen<br>(Gültigkeit für Schülerinnen und Schüler ohne<br>Schwerpunkt Hochbegabtenförderung) |

| Ortsteile      | Schule                                                                               |
|----------------|--------------------------------------------------------------------------------------|
| Südstadt       |                                                                                      |
| Biestow        |                                                                                      |
| Stadtmitte     |                                                                                      |
| Brinckmansdorf | Innerstädtisches Gymnasium                                                           |
| Dierkow-Neu    |                                                                                      |
| Dierkow-Ost    |                                                                                      |
| Dierkow-West   |                                                                                      |
| Toitenwinkel   |                                                                                      |
| Gehlsdorf      |                                                                                      |
| Hinrichsdorf   |                                                                                      |
| Krummendorf    | Käthe-Kollwitz-Gymnasium                                                             |
| Nienhagen      | (Gültigkeit für Schülerinnen und Schüler ohne<br>Schwerpunkt Musikbegabtenförderung) |
| Peez           |                                                                                      |
| Stuthof        |                                                                                      |
| Jürgeshof      |                                                                                      |