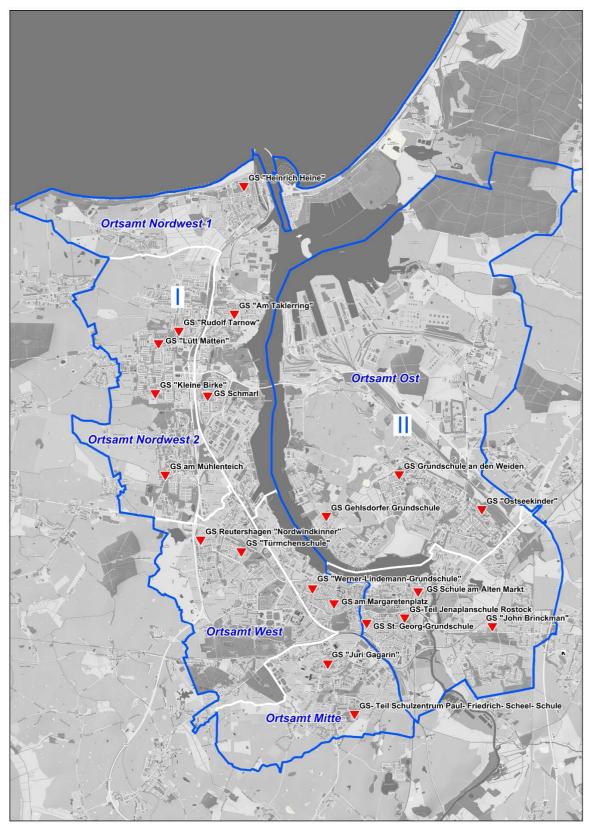

## § 3 Schuleinzugsbereiche

Schuleinzugsbereiche für Grundschulen/Grundschulteile der Hanse- und Universitätsstadt Rostock:

Schuleinzugsbereich I

| Ortsteile               | Schule                                                 |
|-------------------------|--------------------------------------------------------|
| Seebad Warnemünde       | Grundschule "Heinrich Heine"                           |
| Seebad Diedrichshagen   | Grundschule "Rudolf Tarnow"                            |
| Seebad Markgrafenheide  | Grundschule "Am Taklerring"                            |
| Seebad Hohe Düne        | Grundschule "Lütt Matten"                              |
| Hinrichshagen           | Grundschule "Kleine Birke"                             |
| Wiethagen               | Grundschule am Mühlenteich                             |
| Torfbrücke              | Grundschule Schmarl                                    |
| Lichtenhagen            | Grundschule "Türmchenschule"                           |
| Groß Klein              | Grundschule Reutershagen "Nordwindkinner"              |
| Lütten Klein            | Grundschule "Werner-Lindemann-Schule"                  |
| Evershagen              | Grundschule am Margaretenplatz                         |
| Schmarl                 | Grundschule "Juri Gagarin"                             |
| Reutershagen            |                                                        |
| Hansaviertel            | Schulzentrum "Paul-Friedrich-Scheel-Schule"            |
| Gartenstadt/Stadtweide  | (Gültigkeit für Schülerinnen und Schüler ohne fest-ge- |
| Kröpeliner-Tor-Vorstadt | stellten sonderpädagogischen Förderbedarf im Bereich   |
| Südstadt                | körperliche und motorische Entwicklung)                |
| Biestow                 |                                                        |

| Ortsteile      | Schule                                                 |
|----------------|--------------------------------------------------------|
| Stadtmitte     | Gehlsdorfer Grundschule                                |
| Brinckmansdorf | StGeorg-Schule                                         |
| Dierkow-Neu    | Grundschule "John Brinckman"                           |
| Dierkow-Ost    | Grundschule "Ostseekinder"                             |
| Dierkow-West   | Grundschule an den Weiden                              |
| Toitenwinkel   | Jenaplanschule Rostock                                 |
| Gehlsdorf      | (Gültigkeit für den Grundschulteil)                    |
| Hinrichsdorf   |                                                        |
| Krummendorf    | Grundschule am Alten Markt                             |
| Nienhagen      | (Gültigkeit für Schülerinnen und Schüler ohne fest-ge- |
| Peez           | stellten (sonder-)pädagogischen Förderbedarf im        |
| Stuthof        | Bereich Sprache bzw. im Lesen und Rechtschreiben)      |
| Jürgeshof      |                                                        |