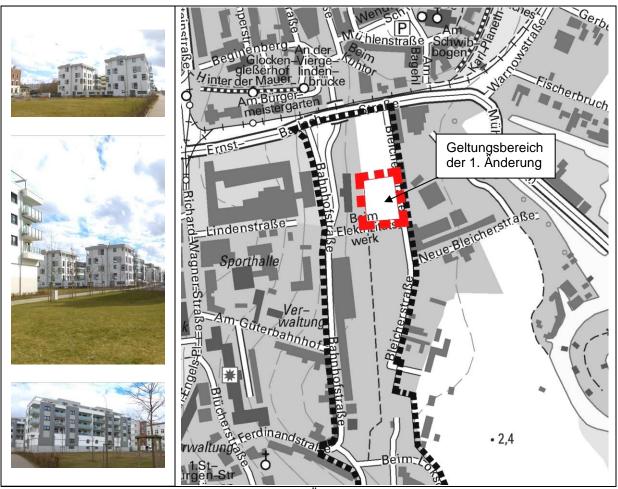

im Norden: durch das Grundstück Bleicherstraße 34/34a,

im Osten: durch die Bleicherstraße,

Vorlage **2019/BV**/4392 Ausdruck vom: 01.02.2019

im Süden: durch die Straße "Beim Elektrizitätswerk",

im Westen: durch einen Fußweg östlich des Pflegeheims Wutschke,

Das Plangebiet (Fläche der Änderung) hat eine Größe von ca. 2.900 m².

Das wesentliche Ziel der 1. Änderung des Bebauungsplans (B-Plan) besteht in der Umwandlung einer bisher als Mischgebiet festgesetzten Fläche (MI 1) in ein allgemeines Wohngebiet.

Aus diesen Gründen wird das bisherige Mischgebiet MI 1, zwischen der Bleicherstraße und der Pflegeresidenz Wutschke, mit dieser Planänderung in ein allgemeines Wohngebiet umgewandelt. Damit wird auf der bisher unbebauten nördlichen Teilfläche des Mischgebietes ebenfalls eine Wohnnutzung ermöglicht.