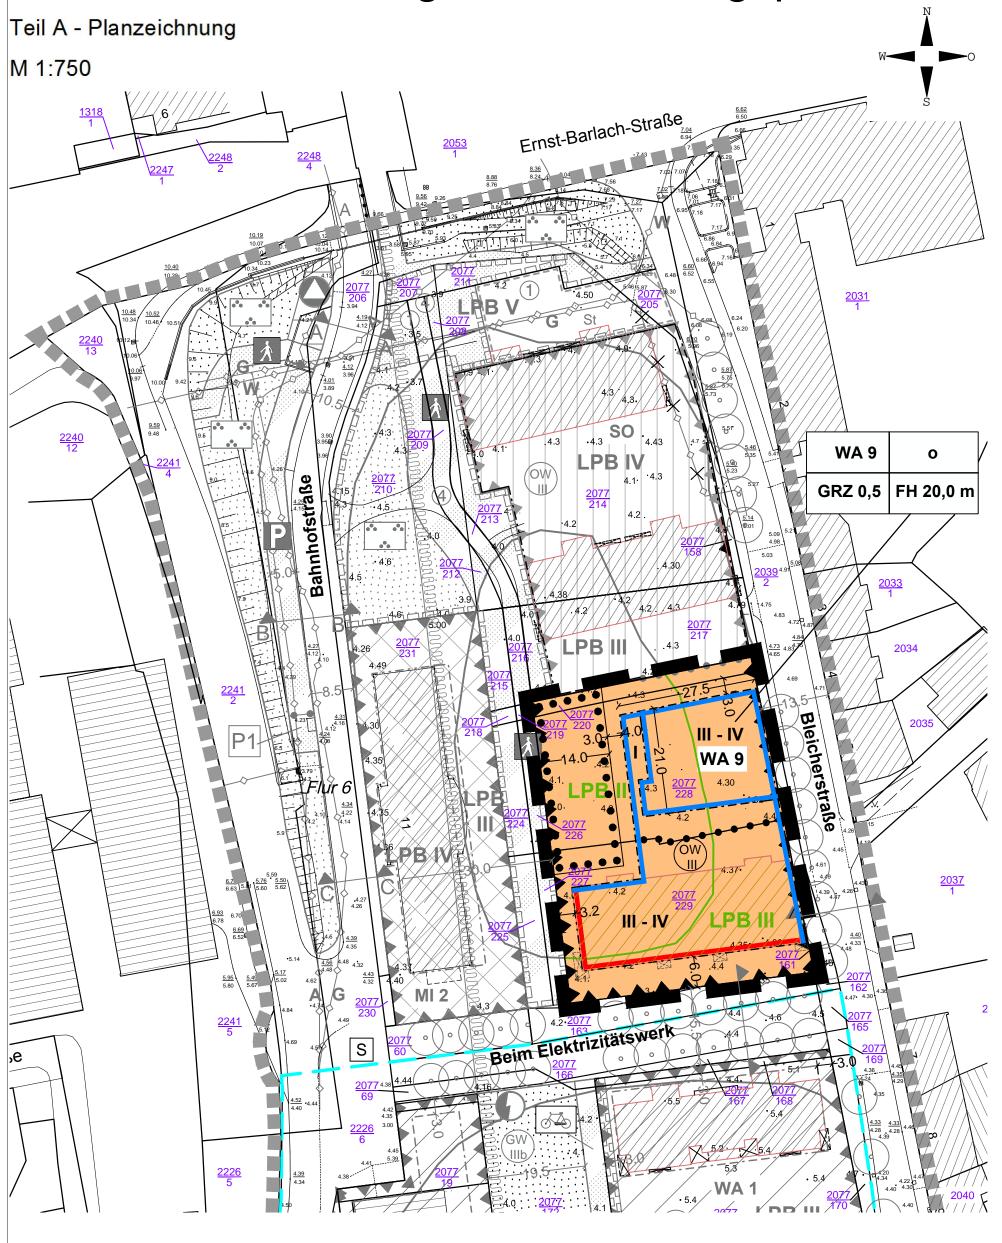

im Norden: durch das Grundstück Bleicherstraße 34/34a,

im Osten: durch die Bleicherstraße,

Vorlage **2019/BV**/4392 Ausdruck vom: 01.02.2019

im Süden: durch die Straße "Beim Elektrizitätswerk",

im Westen: durch einen Fußweg östlich des Pflegeheims Wutschke,

bestehend aus der Planzeichnung (Teil A) und dem Text (Teil B) (Anlage 2), als Satzung.

3. Die Begründung (Anlage 3) wird gebilligt.

Beschlussvorschriften: § 22 Abs. 2 KV M-V, § 2 Abs. 1 BauGB

bereits gefasste Beschlüsse:

Das Plangebiet (Fläche der Änderung) hat eine Größe von ca. 2.900 m².

Das wesentliche Ziel der 1. Änderung des Bebauungsplans (B-Plan) besteht in der Umwandlung einer bisher als Mischgebiet festgesetzten Fläche (MI 1) in ein allgemeines Wohngebiet.