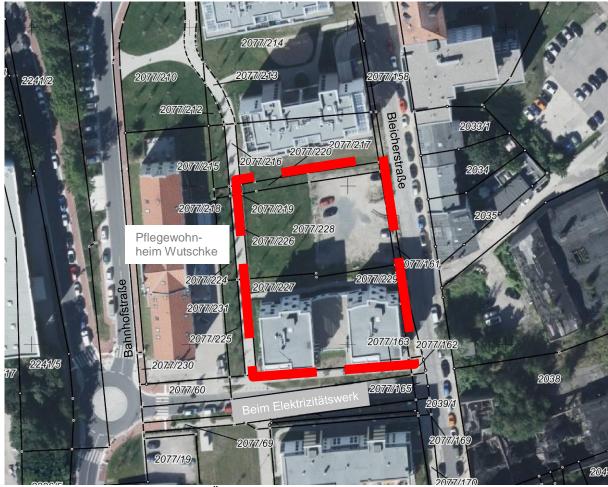

im Norden: durch das Grundstück Bleicherstraße 34/34a,

im Osten: durch die Bleicherstraße,

Vorlage **2019/BV**/4392 Ausdruck vom: 01.02.2019

im Süden: durch die Straße "Beim Elektrizitätswerk",

im Westen: durch einen Fußweg östlich des Pflegeheims Wutschke,

Das Plangebiet (Fläche der Änderung) hat eine Größe von ca. 2.900 m².

Das wesentliche Ziel der 1. Änderung des Bebauungsplans (B-Plan) besteht in der Umwandlung einer bisher als Mischgebiet festgesetzten Fläche (MI 1) in ein allgemeines Wohngebiet.

Aus diesen Gründen wird das bisherige Mischgebiet MI 1, zwischen der Bleicherstraße und der Pflegeresidenz Wutschke, mit dieser Planänderung in ein allgemeines Wohngebiet umgewandelt. Damit wird auf der bisher unbebauten nördlichen Teilfläche des Mischgebietes ebenfalls eine Wohnnutzung ermöglicht.