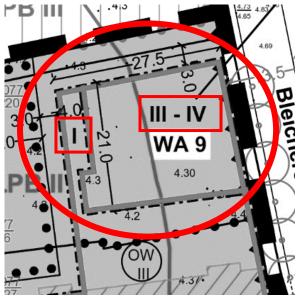

| Hanse- und Universitätsstadt Rostock<br>Amt für Stadtentwicklung, Stadtplanung und Wirtschaf                                                                                                                                                                                                                                                                                           | 1. Änderung Bebauungsplan Nr.<br>11.W.159 Wohngebiet "Ehemaliger<br>Friedrich-Franz-Bahnhof"                                                                                                                                                      |  |
|----------------------------------------------------------------------------------------------------------------------------------------------------------------------------------------------------------------------------------------------------------------------------------------------------------------------------------------------------------------------------------------|---------------------------------------------------------------------------------------------------------------------------------------------------------------------------------------------------------------------------------------------------|--|
| Behandlung der Be                                                                                                                                                                                                                                                                                                                                                                      | denken und Anregungen                                                                                                                                                                                                                             |  |
| Lfd. Nr. 3-1 TÖB  Amt für Raumordnung und Landesplanung                                                                                                                                                                                                                                                                                                                                | Postausgang 18.10.2018 Posteingang 25.10.2018                                                                                                                                                                                                     |  |
| Bedenken und Anregungen                                                                                                                                                                                                                                                                                                                                                                | Behandlung                                                                                                                                                                                                                                        |  |
| Es haben folgende Unterlagen vorgelegen: - Satzung über die 1. Änderung des B-Plans mit Planzeichnung im Maßstab 1:750 und Textteil (Entwurf, Stand: 31.07.2018) - Begründung zur 1. Änderung des B-Plans (Entwurf, Stand: 31.07.2018)                                                                                                                                                 | Die Ausführungen zu den vorgelegten Unterlagen werden zur Kenntnis genommen.                                                                                                                                                                      |  |
| 1. Planungsinhalt                                                                                                                                                                                                                                                                                                                                                                      |                                                                                                                                                                                                                                                   |  |
| Schaffung bauplanungsrechtlicher Voraussetzungen für die Wohnnutzung einer im bereits bestehenden Wohnquartier noch vorhandene Baulücke durch Umwidmung des derzeit brachliegenden und deshalb als Parkplatz genutzten Mischgebietes MI 1 in ein allgemeines Wohngebiet (WA 9) entsprechend § 4 BauNVO.                                                                                | Die Hanse- und Universitätsstadt Rostock nimmt die Ausführungen zum Planungsinhalt zur Kenntnis.                                                                                                                                                  |  |
| Die Fläche innerhalb des Geltungsbereiches der 1. Änderung des Bebauungsplanes wird komplett als WA festgesetzt und umfasst rund 0,29 ha.                                                                                                                                                                                                                                              |                                                                                                                                                                                                                                                   |  |
| Im rechtswirksamen Flächennutzungsplan der Hanse- und Universitätsstadt Rostock ist das Plangebiet als gemischte Baufläche dargestellt. Die Planung kann als aus dem FNP entwickelt bewertet werden.                                                                                                                                                                                   | Es wird zur Kenntnis genommen, dass die 1. Änderung des Bebauungsplanes Nr. 11.W.159 seitens der Landesplanung als aus dem Flächennutzungsplan entwickelt bewertet wird.                                                                          |  |
| 2. Beurteilungsgrundlagen                                                                                                                                                                                                                                                                                                                                                              | okok sewertet wird.                                                                                                                                                                                                                               |  |
| Der Entwurf der 1. Änderung des Bebauungsplans Nr. 11.W.159 "Ehemaliger Friedrich-Franz-Bahnhof" der Hanse- und Universitätsstadt Rostock wird raumordnerisch unter Zugrundelegung des Landesraumentwicklungsprogramms M-V (LEP-LVO M-V vom 27. Mai 2016) und des Regionalen Raumentwicklungsprogramms Mittleres Mecklenburg/Rostock (RREP MMR-LVO M-V vom 22. August 2011) beurteilt. | Die Hanse- und Universitätsstadt Rostock nimmt zur Kenntnis, dass die vorgelegte Planung unter Zugrundelegung des Landesraumentwicklungsprogramms M-V und des Regionalen Raumentwicklungsprogramms Mittleres Mecklenburg/Rostock beurteilt wurde. |  |
|                                                                                                                                                                                                                                                                                                                                                                                        |                                                                                                                                                                                                                                                   |  |
|                                                                                                                                                                                                                                                                                                                                                                                        |                                                                                                                                                                                                                                                   |  |
|                                                                                                                                                                                                                                                                                                                                                                                        |                                                                                                                                                                                                                                                   |  |
|                                                                                                                                                                                                                                                                                                                                                                                        |                                                                                                                                                                                                                                                   |  |
|                                                                                                                                                                                                                                                                                                                                                                                        |                                                                                                                                                                                                                                                   |  |
|                                                                                                                                                                                                                                                                                                                                                                                        |                                                                                                                                                                                                                                                   |  |