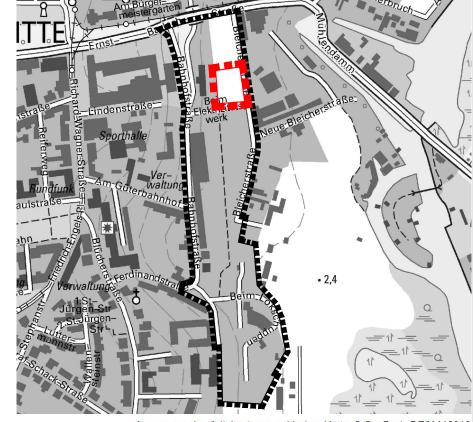

im Norden: durch das Grundstück Bleicherstraße 34/34a,

im Osten: durch die Bleicherstraße,

Vorlage **2019/BV**/4392 Ausdruck vom: 01.02.2019

im Süden: durch die Straße "Beim Elektrizitätswerk",

im Westen: durch einen Fußweg östlich des Pflegeheims Wutschke,

Das Plangebiet (Fläche der Änderung) hat eine Größe von ca. 2.900 m².

Das wesentliche Ziel der 1. Änderung des Bebauungsplans (B-Plan) besteht in der Umwandlung einer bisher als Mischgebiet festgesetzten Fläche (MI 1) in ein allgemeines Wohngebiet.