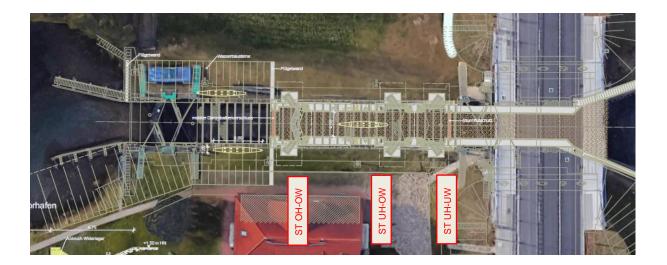

## WAGENER & HERBST

B T E

Machbarkeit der Reaktivierung und Einbindung der Mühlendammschleuse in touristische Konzepte inkl. Wirtschaftlichkeit

- Betrachtungsraum geändert: Oberwarnow Warnowbrücke bis MDS / MDS Unterwarnow
   Ein Fokus auf das MDS Gelände selbst
- Betrachtung verschiedener technischer Varianten
- Fahrgastschifffahrt auf der Oberwarnow
- Potenziale f
  ür individuellen Tourismus
- Fahrrad-Tourismus entlang der Warnow
- MDS als erlebbares Denkmal
- → "Warnowtal" als Marke
- Einbindung der MDS in touristische Konzepte

#### Standort Mühlendammschleuse: kleine Fläche - große Aufgabe

Stärken und Schwächen

- ✓ malerische Situation (Natur, Bootshäuser)
- ✓ erlebbare historische Schleusenanlage
- ✓ Schnittstelle zwischen Warnow/Unterwarnow
- ✓ hinreichend Flächen für vielfältige Nutzungen
- peripher zur Innenstadt (1,2 km bis Steintor)
- abseits touristischer Routen ("Trampelpfade")