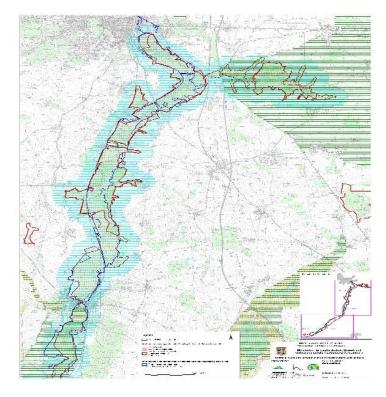

#### Empfohlene weitere Maßnahmen

- Fahrgastschifffahrt mit Elektroantrieb zwischen Schwaan und Rostock
- Wiederherstellung des Schleusenbetriebs der MDS

| · · · · ·                           |    |                                                                                                                              |           |                                               |                                                                                                                          |                          |                                                                                                                                                                                                                                                                                                                                                                                                                                                                                                                                                                                                                                                                                                                                                                                                                                                                                                                                                                                                                                                                                                                                                                                                                                                                                                                                                                                                                                                                                                                                                                                                                                                                                                                                                                                                                                                                                                                                                                                                                                                                                                                                |
|-------------------------------------|----|------------------------------------------------------------------------------------------------------------------------------|-----------|-----------------------------------------------|--------------------------------------------------------------------------------------------------------------------------|--------------------------|--------------------------------------------------------------------------------------------------------------------------------------------------------------------------------------------------------------------------------------------------------------------------------------------------------------------------------------------------------------------------------------------------------------------------------------------------------------------------------------------------------------------------------------------------------------------------------------------------------------------------------------------------------------------------------------------------------------------------------------------------------------------------------------------------------------------------------------------------------------------------------------------------------------------------------------------------------------------------------------------------------------------------------------------------------------------------------------------------------------------------------------------------------------------------------------------------------------------------------------------------------------------------------------------------------------------------------------------------------------------------------------------------------------------------------------------------------------------------------------------------------------------------------------------------------------------------------------------------------------------------------------------------------------------------------------------------------------------------------------------------------------------------------------------------------------------------------------------------------------------------------------------------------------------------------------------------------------------------------------------------------------------------------------------------------------------------------------------------------------------------------|
| Straßenbrücke bei<br>Warnow (km 57) | 10 | Einsetzstelle qualifizieren (Steganlage, Zufahrtmög-<br>lichkeit, Pkw-Stellplätze im Ort)                                    | sehr hoch | Soudorf<br>Bronge-<br>Sand-<br>Sand-<br>Sand- | norm in Register Standard Paramitipper                                                                                   |                          | Rostocker Kanu-Club                                                                                                                                                                                                                                                                                                                                                                                                                                                                                                                                                                                                                                                                                                                                                                                                                                                                                                                                                                                                                                                                                                                                                                                                                                                                                                                                                                                                                                                                                                                                                                                                                                                                                                                                                                                                                                                                                                                                                                                                                                                                                                            |
| Am Kronsberg<br>(km 60 - 64)        | 11 | Neuanlage Kanu Rastplatz                                                                                                     | höchste   | 6                                             | Fehlende Infrastruktur für Kanuten                                                                                       | Kritzmey Store<br>Papen  | Anna Anna Anna Anna Anna Anna Anna Anna                                                                                                                                                                                                                                                                                                                                                                                                                                                                                                                                                                                                                                                                                                                                                                                                                                                                                                                                                                                                                                                                                                                                                                                                                                                                                                                                                                                                                                                                                                                                                                                                                                                                                                                                                                                                                                                                                                                                                                                                                                                                                        |
| WWR Rühn (km 65)                    | 12 | Qualifizierung Zeltplatz insb. mit Sanitärgebäude,<br>evtl. Kanubox um Kloster, um Weberei im Ort be-<br>sichtigen zu können | höchste   | hu Kann<br>Garneriar<br>Kanno<br>alla         | Erweiterung Einstiegstelle<br>Papendorf zum Kanu-Biwakplatz<br>Schaffung von Kanu-Rastplätzen<br>z.B. in Benitz und Damm | EA Papendorf             | A Construction of the second s |
| Friedrichshof (km 78)               | 13 | Neuanlage Kanu Rastplatz                                                                                                     | höchste   | VE                                            | Annual States                                                                                                            | Biotrane Art Part        | 15 km                                                                                                                                                                                                                                                                                                                                                                                                                                                                                                                                                                                                                                                                                                                                                                                                                                                                                                                                                                                                                                                                                                                                                                                                                                                                                                                                                                                                                                                                                                                                                                                                                                                                                                                                                                                                                                                                                                                                                                                                                                                                                                                          |
| Schwaan (km 90)                     | 14 | Qualifizierung Rastplatz mit Kanubox um Ortschaft<br>aufsuchen zu können                                                     | sehr hoch | to a start                                    |                                                                                                                          | RP Sch                   | Nutzung mit Elektrofahrgastschiffen<br>zwischen Rostock-Nühlendamm<br>und Bützow:                                                                                                                                                                                                                                                                                                                                                                                                                                                                                                                                                                                                                                                                                                                                                                                                                                                                                                                                                                                                                                                                                                                                                                                                                                                                                                                                                                                                                                                                                                                                                                                                                                                                                                                                                                                                                                                                                                                                                                                                                                              |
| Anleger Benitz<br>(km 96)           | 15 | Qualifizierung Rastplatz insb. mit Sanitärgebäude                                                                            | höchste   | rungsv<br>le-Ser                              | Para New Bernit De Barnin Serier de Para                                                                                 | RP Kambs                 | Schaffung der rechtlichen                                                                                                                                                                                                                                                                                                                                                                                                                                                                                                                                                                                                                                                                                                                                                                                                                                                                                                                                                                                                                                                                                                                                                                                                                                                                                                                                                                                                                                                                                                                                                                                                                                                                                                                                                                                                                                                                                                                                                                                                                                                                                                      |
| Einmündung Zarnow<br>(km 100)       | 16 | Neuanlage Kanu Rastplatz                                                                                                     | höchste   | chbrud                                        | hstal                                                                                                                    | Kessow<br>New York       | Annual Annu                                                                                                                                                                                                                                             |
| WWR Papendorf<br>(km 105)           | 17 | Erweiterung zu Biwakplatz mit Sanitärgebäude und Ze <b>l</b> twiese                                                          | höchste   | eitung                                        | Kanuclub Butzow                                                                                                          | UM Bützow                | Anne Anne Anne Anne Anne Anne Anne Anne                                                                                                                                                                                                                                                                                                                                                                                                                                                                                                                                                                                                                                                                                                                                                                                                                                                                                                                                                                                                                                                                                                                                                                                                                                                                                                                                                                                                                                                                                                                                                                                                                                                                                                                                                                                                                                                                                                                                                                                                                                                                                        |
|                                     |    |                                                                                                                              |           | Ent<br>Anteur                                 | E Warnow                                                                                                                 | Tagonee Withinger J. Arr | USTROW Change And                                                                                                                                                                                                                                                                                                                                                                                                                                                                                                                                                                                                                                                                                                                                                                                                                                                                                                                                                                                                                                                                                                                                                                                                                                                                                                                                                                                                                                                                                                                                                                                                                                                                                                                                                                                                                                                                                                                                                                                                                                                                          |