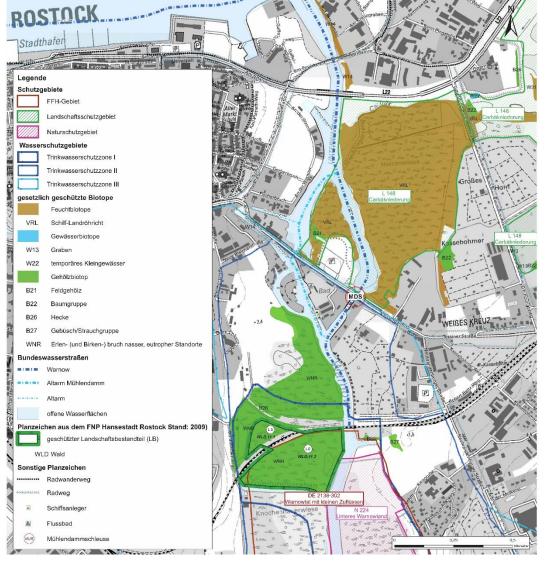

ΤΕ

Auszug: Landeswassertourismuskonzept

- Naturschutzfachliche Machbarkeit
- Grenzen durch Trinkwasserschutz
- Grenzen durch EU-Schutzgebiet und Maßnahmen des Managementplans
- Grenzen durch Naturschutzgebietsverordnung

Auszug: FFH Managementplan DE 2138-302 Warnowtal mit kleinen Zuflüssen

Kernaussagen des Landeswassertourismuskonzepts Seen- und Flusslandschaft Mecklenburg-Vorpommern (BTE, 2014)

übergeordnete Ziele

- Inwertsetzung der Investitionen in die WT-Infrastruktur
- weiterer Ausbau des WT-Angebots
- Sicherung und Steigerung des WT-Erfolgs

#### Naturschutz

14