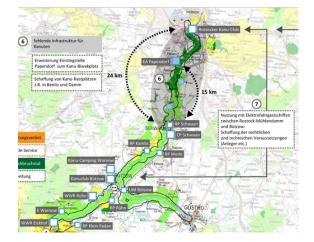

#### Empfohlene weitere Maßnahmen

- Fahrgastschifffahrt mit Elektroantrieb zwischen Schwaan und Rostock
- Wiederherstellung des Schleusenbetriebs der MDS

| · · · · ·                           |    |                                                                                                                              |           |                                               |                                                                                                                          |                          |                                                                                                                                                                                                                                                                                                                                                                                                                                                                                                                                                                                                                                                                                                                                                                                                                                                                                                                                                                                                                                                                                                                                                                                                                                                                                                                                                                                                                                                                                                                                                                                                                                                                                                                                                                                                                                                                                                                                                                                                                                                                                                                                |
|-------------------------------------|----|------------------------------------------------------------------------------------------------------------------------------|-----------|-----------------------------------------------|--------------------------------------------------------------------------------------------------------------------------|--------------------------|--------------------------------------------------------------------------------------------------------------------------------------------------------------------------------------------------------------------------------------------------------------------------------------------------------------------------------------------------------------------------------------------------------------------------------------------------------------------------------------------------------------------------------------------------------------------------------------------------------------------------------------------------------------------------------------------------------------------------------------------------------------------------------------------------------------------------------------------------------------------------------------------------------------------------------------------------------------------------------------------------------------------------------------------------------------------------------------------------------------------------------------------------------------------------------------------------------------------------------------------------------------------------------------------------------------------------------------------------------------------------------------------------------------------------------------------------------------------------------------------------------------------------------------------------------------------------------------------------------------------------------------------------------------------------------------------------------------------------------------------------------------------------------------------------------------------------------------------------------------------------------------------------------------------------------------------------------------------------------------------------------------------------------------------------------------------------------------------------------------------------------|
| Straßenbrücke bei<br>Warnow (km 57) | 10 | Einsetzstelle qualifizieren (Steganlage, Zufahrtmög-<br>lichkeit, Pkw-Stellplätze im Ort)                                    | sehr hoch | Soudorf<br>Bronge-<br>Sand-<br>Sand-<br>Sand- | norm in Register Standard Paramitipper                                                                                   |                          | Rostocker Kanu-Club                                                                                                                                                                                                                                                                                                                                                                                                                                                                                                                                                                                                                                                                                                                                                                                                                                                                                                                                                                                                                                                                                                                                                                                                                                                                                                                                                                                                                                                                                                                                                                                                                                                                                                                                                                                                                                                                                                                                                                                                                                                                                                            |
| Am Kronsberg<br>(km 60 - 64)        | 11 | Neuanlage Kanu Rastplatz                                                                                                     | höchste   | 6                                             | Fehlende Infrastruktur für Kanuten                                                                                       | Kritzmey Store<br>Papen  | Anna Anna Anna Anna Anna Anna Anna Anna                                                                                                                                                                                                                                                                                                                                                                                                                                                                                                                                                                                                                                                                                                                                                                                                                                                                                                                                                                                                                                                                                                                                                                                                                                                                                                                                                                                                                                                                                                                                                                                                                                                                                                                                                                                                                                                                                                                                                                                                                                                                                        |
| WWR Rühn (km 65)                    | 12 | Qualifizierung Zeltplatz insb. mit Sanitärgebäude,<br>evtl. Kanubox um Kloster, um Weberei im Ort be-<br>sichtigen zu können | höchste   | hu Kann<br>Garneriar<br>Kanno<br>alla         | Erweiterung Einstiegstelle<br>Papendorf zum Kanu-Biwakplatz<br>Schaffung von Kanu-Rastplätzen<br>z.B. in Benitz und Damm | EA Papendorf             | A Construction of the second s |
| Friedrichshof (km 78)               | 13 | Neuanlage Kanu Rastplatz                                                                                                     | höchste   | VE                                            | Annual States                                                                                                            | Biotrane Art Part        | 15 km                                                                                                                                                                                                                                                                                                                                                                                                                                                                                                                                                                                                                                                                                                                                                                                                                                                                                                                                                                                                                                                                                                                                                                                                                                                                                                                                                                                                                                                                                                                                                                                                                                                                                                                                                                                                                                                                                                                                                                                                                                                                                                                          |
| Schwaan (km 90)                     | 14 | Qualifizierung Rastplatz mit Kanubox um Ortschaft<br>aufsuchen zu können                                                     | sehr hoch | to a start                                    |                                                                                                                          | RP Sch                   | Nutzung mit Elektrofahrgastschiffen<br>zwischen Rostock-Nühlendamm<br>und Bützow:                                                                                                                                                                                                                                                                                                                                                                                                                                                                                                                                                                                                                                                                                                                                                                                                                                                                                                                                                                                                                                                                                                                                                                                                                                                                                                                                                                                                                                                                                                                                                                                                                                                                                                                                                                                                                                                                                                                                                                                                                                              |
| Anleger Benitz<br>(km 96)           | 15 | Qualifizierung Rastplatz insb. mit Sanitärgebäude                                                                            | höchste   | rungsv<br>le-Ser                              | Para New Bernit De Barnin Serier de Para                                                                                 | RP Kambs                 | Schaffung der rechtlichen                                                                                                                                                                                                                                                                                                                                                                                                                                                                                                                                                                                                                                                                                                                                                                                                                                                                                                                                                                                                                                                                                                                                                                                                                                                                                                                                                                                                                                                                                                                                                                                                                                                                                                                                                                                                                                                                                                                                                                                                                                                                                                      |
| Einmündung Zarnow<br>(km 100)       | 16 | Neuanlage Kanu Rastplatz                                                                                                     | höchste   | chbrud                                        | hstal                                                                                                                    | Kessow<br>New York       | Annual Annu                                                                                                                                                                                                                                             |
| WWR Papendorf<br>(km 105)           | 17 | Erweiterung zu Biwakplatz mit Sanitärgebäude und Ze <b>l</b> twiese                                                          | höchste   | eitung                                        | Kanuclub Butzow                                                                                                          | UM Bützow                | Anne Anne Anne Anne Anne Anne Anne Anne                                                                                                                                                                                                                                                                                                                                                                                                                                                                                                                                                                                                                                                                                                                                                                                                                                                                                                                                                                                                                                                                                                                                                                                                                                                                                                                                                                                                                                                                                                                                                                                                                                                                                                                                                                                                                                                                                                                                                                                                                                                                                        |
|                                     |    |                                                                                                                              |           | Ent<br>Anteur                                 | E Warnow                                                                                                                 | Tagonee Withinger J. Arr | USTROW Change And                                                                                                                                                                                                                                                                                                                                                                                                                                                                                                                                                                                                                                                                                                                                                                                                                                                                                                                                                                                                                                                                                                                                                                                                                                                                                                                                                                                                                                                                                                                                                                                                                                                                                                                                                                                                                                                                                                                                                                                                                                                                          |