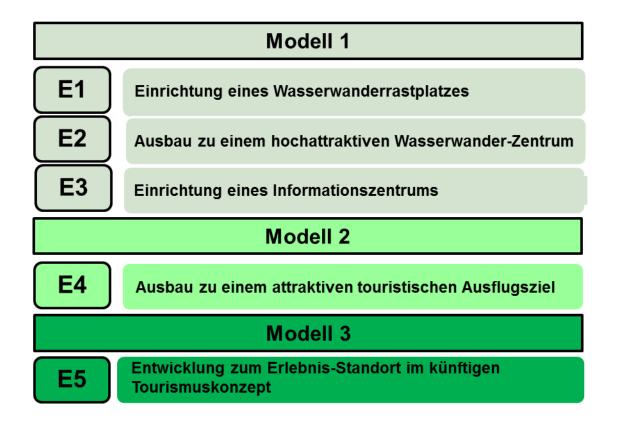

## Nutzungskonzept für den Bereich Mühlendammschleuse mit 5 Entwicklungsstufen

- 1) Einrichtung eines Wasserwanderrastplatzes
- 2) Ausbau zu einem <u>hoch</u>attraktiven Wasserwander-Zentrum
- 3) Einrichtung eines Informationszentrums
- 4) Ausbau zu einem attraktiven touristischen Ausflugsziel
- 5) Entwicklung zum Erlebnis-Standort im künftigen Tourismuskonzept