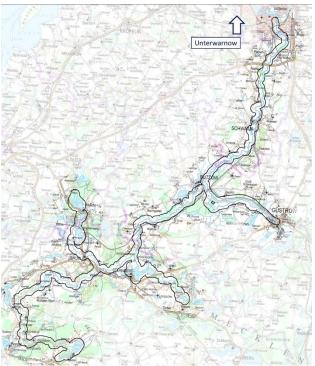

#### Kernaussagen des Landeswassertourismuskonzepts Seen- und Flusslandschaft Mecklenburg-Vorpommern

Aussagen zum Revier Warnow:

- Obere Warnow (bis Eickhof)
  - nur für erfahrene Kanuten,
  - Einschränkungen durch Wasserstand und Naturschutz
  - Ziel: Entlastung / Schutz vor Überlastung
- Mittlere Warnow (Eickhof bis MDS)
  - familientauglich
  - geeignet f
    ür mehrt
    ägige Flusswanderung (53 km, ca. 2-4 Tagesetappen)
  - mit Einschränkungen auf für Ruderer geeignet
  - Kanal nach Güstrow für Kanuten uninteressant
- Abschätzung der Anzahl Wassertouristen (v. a. Kanuten) noch in Arbeit
  - Tagesausgaben von ø 36,- € (plus 12,- € bei Miet-Kanu)

#### Kernaussagen des Landeswassertourismuskonzepts

Entwicklungsziele/Aussagen zum Abschnitt Eickhof-MDS:

- Liste mit 8 Infrastrukturmaßnahmen, mit hoher bis höchster Priorität
- kritischer Bereich: lange Etappe ohne Anleger ab Schwaan