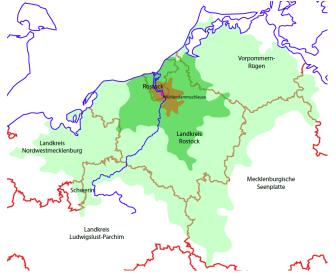

## WAGENER & HERBST

B T E

Machbarkeit der Reaktivierung und Einbindung der Mühlendammschleuse in touristische Konzepte inkl. Wirtschaftlichkeit

- Betrachtungsraum geändert: Oberwarnow Warnowbrücke bis MDS / MDS Unterwarnow
   Ein Fokus auf das MDS Gelände selbst
- Betrachtung verschiedener technischer Varianten
- Fahrgastschifffahrt auf der Oberwarnow
- Potenziale f
  ür individuellen Tourismus
- Fahrrad-Tourismus entlang der Warnow
- MDS als erlebbares Denkmal
- → "Warnowtal" als Marke
- Einbindung der MDS in touristische Konzepte

#### Standort Mühlendammschleuse: kleine Fläche - große Aufgabe

Stärken und Schwächen

- ✓ malerische Situation (Natur, Bootshäuser)
- ✓ erlebbare historische Schleusenanlage
- ✓ Schnittstelle zwischen Warnow/Unterwarnow
- ✓ hinreichend Flächen für vielfältige Nutzungen
- peripher zur Innenstadt (1,2 km bis Steintor)
- abseits touristischer Routen ("Trampelpfade")