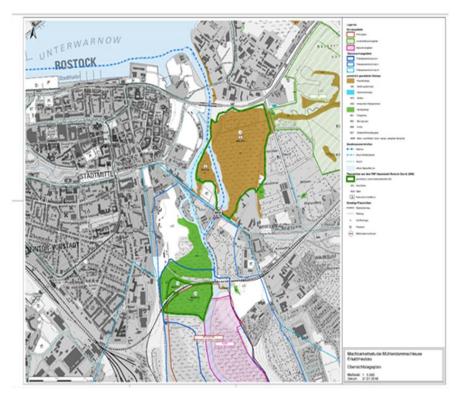

#### Standort Mühlendammschleuse: kleine Fläche - große Aufgabe

Stärken und Schwächen

- ✓ malerische Situation (Natur, Bootshäuser)
- ✓ erlebbare historische Schleusenanlage
- ✓ Schnittstelle zwischen Warnow/Unterwarnow
- ✓ hinreichend Flächen für vielfältige Nutzungen
- peripher zur Innenstadt (1,2 km bis Steintor)
- abseits touristischer Routen ("Trampelpfade")