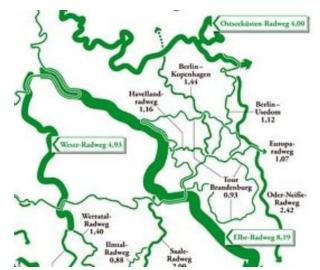

#### Fahrrad-Tourismus an der Warnow

Warnowtal-Radweg (-Rundweg)

- insgesamt rd. 220 km
- allergrößternteils abseits der Warnow
- kein echter flussbegleitender Radweg, dadurch benachteiligt
- Anzahl der Fernradler auf WTR unbekannt
- teilweise identisch mit Fernradweg Berlin-Kopenhagen