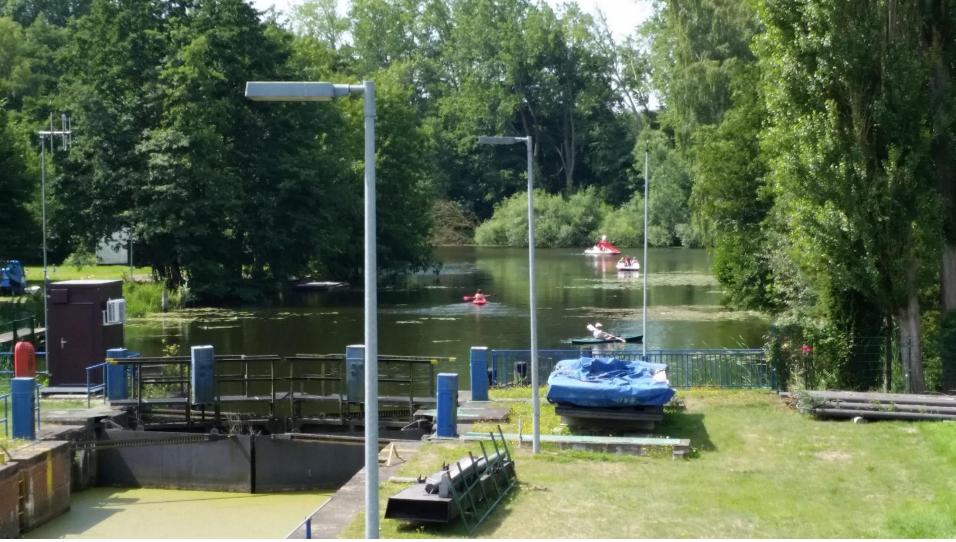

#### Warnowlöper:

- Fahrgastschiff mit 19 Sitzplätzen;
   Ponton-Konstruktion mit Elektromotor
- Schwaan-Bützow-Schwaan (pro Fahrt rd. 17 km, ca. 3 Std.)
- über 3.000 Passagiere im Jahr 2016, kostendeckend (Quelle: Bützower Zeitung 11.01.2017)
- Befahrung der Strecke Schwaan-Rostock (rd. 22 km)

#### Neptun Hopper (Projekt/Vision)

- Fahrgastschiff für Transfer auf/über Warnow
- optimiert für rasches Ein-/Aussteigen (wie Bus)

#### Aber: (Herausforderungen)

- Passage Rostock/Schwaan (plus Rückfahrt) füllt gesamten Tag, bietet aber nur eingeschränktes Erlebnis-Spektrum
- Naturerlebnis-Fahrt auf Warnow entspricht nicht Zielvorstellungen f
  ür einen stadttouristischen Ausflug
- "Naturerlebnis" ist kein Handlungsfeld im Tourismuskonzept Stadt Rostock