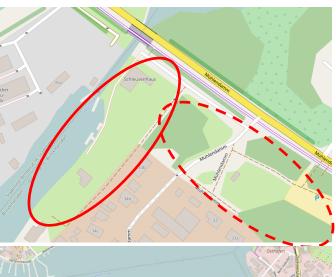

#### Standort Mühlendammschleuse: kleine Fläche - große Aufgabe

Stärken und Schwächen

- ✓ malerische Situation (Natur, Bootshäuser)
- ✓ erlebbare historische Schleusenanlage
- ✓ Schnittstelle zwischen Warnow/Unterwarnow
- ✓ hinreichend Flächen für vielfältige Nutzungen
- peripher zur Innenstadt (1,2 km bis Steintor)
- abseits touristischer Routen ("Trampelpfade")

## Nutzungskonzept für den Bereich Mühlendammschleuse mit 5 Entwicklungsstufen

- 1) Einrichtung eines Wasserwanderrastplatzes
- 2) Ausbau zu einem <u>hoch</u>attraktiven Wasserwander-Zentrum
- 3) Einrichtung eines Informationszentrums
- 4) Ausbau zu einem attraktiven touristischen Ausflugsziel
- 5) Entwicklung zum Erlebnis-Standort im künftigen Tourismuskonzept