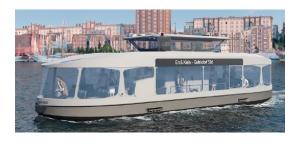

#### Neptun Hopper (Projekt/Vision)

- Fahrgastschiff für Transfer auf/über Warnow
- optimiert für rasches Ein-/Aussteigen (wie Bus)

#### Aber: (Herausforderungen)

- Passage Rostock/Schwaan (plus Rückfahrt) füllt gesamten Tag, bietet aber nur eingeschränktes Erlebnis-Spektrum
- Naturerlebnis-Fahrt auf Warnow entspricht nicht Zielvorstellungen f
  ür einen stadttouristischen Ausflug
- "Naturerlebnis" ist kein Handlungsfeld im Tourismuskonzept Stadt Rostock