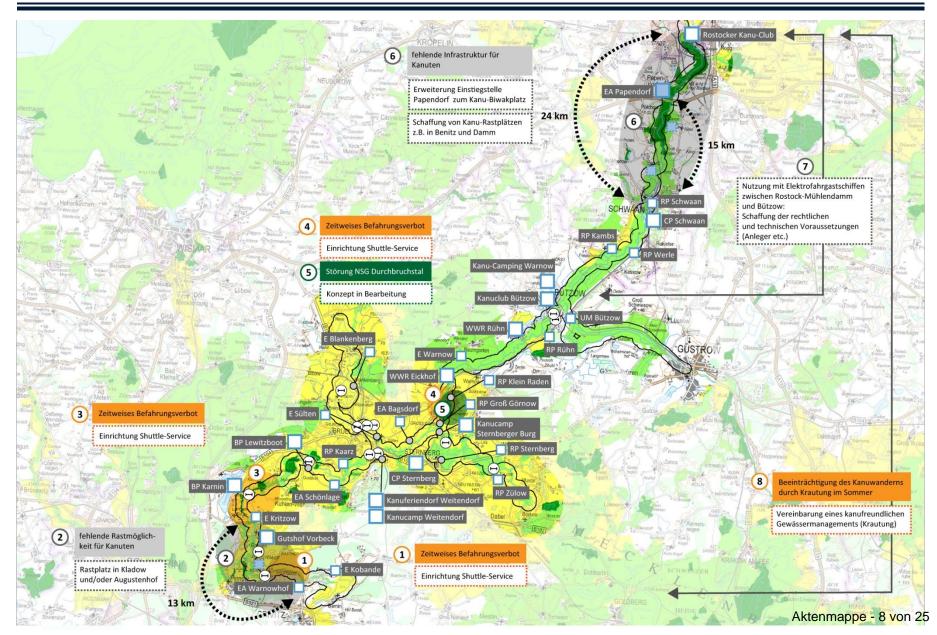

#### Empfohlene weitere Maßnahmen

- Fahrgastschifffahrt mit Elektroantrieb zwischen Schwaan und Rostock
- Wiederherstellung des Schleusenbetriebs der MDS

| · · · · ·                           |    |                                                                                                                              |           |                                               |                                                                                                                          |                          |                                                                                                                                                                                                                                                                                                                                                                                                                                                                                                                                                                                                                                                                                                                                                                                                                                                                                                                                                                                                                                                                                                                                                                                                                                                                                                                                                                                                                                                                                                                                                                                                                                                                                                                                                                                                                                                                                                                                                                                                                                                                                                                                |
|-------------------------------------|----|------------------------------------------------------------------------------------------------------------------------------|-----------|-----------------------------------------------|--------------------------------------------------------------------------------------------------------------------------|--------------------------|--------------------------------------------------------------------------------------------------------------------------------------------------------------------------------------------------------------------------------------------------------------------------------------------------------------------------------------------------------------------------------------------------------------------------------------------------------------------------------------------------------------------------------------------------------------------------------------------------------------------------------------------------------------------------------------------------------------------------------------------------------------------------------------------------------------------------------------------------------------------------------------------------------------------------------------------------------------------------------------------------------------------------------------------------------------------------------------------------------------------------------------------------------------------------------------------------------------------------------------------------------------------------------------------------------------------------------------------------------------------------------------------------------------------------------------------------------------------------------------------------------------------------------------------------------------------------------------------------------------------------------------------------------------------------------------------------------------------------------------------------------------------------------------------------------------------------------------------------------------------------------------------------------------------------------------------------------------------------------------------------------------------------------------------------------------------------------------------------------------------------------|
| Straßenbrücke bei<br>Warnow (km 57) | 10 | Einsetzstelle qualifizieren (Steganlage, Zufahrtmög-<br>lichkeit, Pkw-Stellplätze im Ort)                                    | sehr hoch | Soudorf<br>Bronge-<br>Sand-<br>Sand-<br>Sand- | norm in Register Standard Paramitipper                                                                                   |                          | Rostocker Kanu-Club                                                                                                                                                                                                                                                                                                                                                                                                                                                                                                                                                                                                                                                                                                                                                                                                                                                                                                                                                                                                                                                                                                                                                                                                                                                                                                                                                                                                                                                                                                                                                                                                                                                                                                                                                                                                                                                                                                                                                                                                                                                                                                            |
| Am Kronsberg<br>(km 60 - 64)        | 11 | Neuanlage Kanu Rastplatz                                                                                                     | höchste   | 6                                             | Fehlende Infrastruktur für Kanuten                                                                                       | Kritzmey Store<br>Papen  | Anna Anna Anna Anna Anna Anna Anna Anna                                                                                                                                                                                                                                                                                                                                                                                                                                                                                                                                                                                                                                                                                                                                                                                                                                                                                                                                                                                                                                                                                                                                                                                                                                                                                                                                                                                                                                                                                                                                                                                                                                                                                                                                                                                                                                                                                                                                                                                                                                                                                        |
| WWR Rühn (km 65)                    | 12 | Qualifizierung Zeltplatz insb. mit Sanitärgebäude,<br>evtl. Kanubox um Kloster, um Weberei im Ort be-<br>sichtigen zu können | höchste   | hu Kann<br>Garneriar<br>Kanno<br>alla         | Erweiterung Einstiegstelle<br>Papendorf zum Kanu-Biwakplatz<br>Schaffung von Kanu-Rastplätzen<br>z.B. in Benitz und Damm | EA Papendorf             | A Construction of the second s |
| Friedrichshof (km 78)               | 13 | Neuanlage Kanu Rastplatz                                                                                                     | höchste   | VE                                            | Annual States                                                                                                            | Biotrane Art Part        | 15 km                                                                                                                                                                                                                                                                                                                                                                                                                                                                                                                                                                                                                                                                                                                                                                                                                                                                                                                                                                                                                                                                                                                                                                                                                                                                                                                                                                                                                                                                                                                                                                                                                                                                                                                                                                                                                                                                                                                                                                                                                                                                                                                          |
| Schwaan (km 90)                     | 14 | Qualifizierung Rastplatz mit Kanubox um Ortschaft<br>aufsuchen zu können                                                     | sehr hoch | to a start                                    |                                                                                                                          | RP Sch                   | Nutzung mit Elektrofahrgastschiffen<br>zwischen Rostock-Nühlendamm<br>und Bützow:                                                                                                                                                                                                                                                                                                                                                                                                                                                                                                                                                                                                                                                                                                                                                                                                                                                                                                                                                                                                                                                                                                                                                                                                                                                                                                                                                                                                                                                                                                                                                                                                                                                                                                                                                                                                                                                                                                                                                                                                                                              |
| Anleger Benitz<br>(km 96)           | 15 | Qualifizierung Rastplatz insb. mit Sanitärgebäude                                                                            | höchste   | rungsv<br>le-Ser                              | Para New Bernit De Barnin Serier de Para                                                                                 | RP Kambs                 | Schaffung der rechtlichen                                                                                                                                                                                                                                                                                                                                                                                                                                                                                                                                                                                                                                                                                                                                                                                                                                                                                                                                                                                                                                                                                                                                                                                                                                                                                                                                                                                                                                                                                                                                                                                                                                                                                                                                                                                                                                                                                                                                                                                                                                                                                                      |
| Einmündung Zarnow<br>(km 100)       | 16 | Neuanlage Kanu Rastplatz                                                                                                     | höchste   | chbrud                                        | hstal                                                                                                                    | Kessow<br>New York       | Annual Annu                                                                                                                                                                                                                                             |
| WWR Papendorf<br>(km 105)           | 17 | Erweiterung zu Biwakplatz mit Sanitärgebäude und Ze <b>l</b> twiese                                                          | höchste   | eitung                                        | Kanuclub Butzow                                                                                                          | UM Bützow                | Anne Anne Anne Anne Anne Anne Anne Anne                                                                                                                                                                                                                                                                                                                                                                                                                                                                                                                                                                                                                                                                                                                                                                                                                                                                                                                                                                                                                                                                                                                                                                                                                                                                                                                                                                                                                                                                                                                                                                                                                                                                                                                                                                                                                                                                                                                                                                                                                                                                                        |
|                                     |    |                                                                                                                              |           | Ent<br>Anteur                                 | E Warnow                                                                                                                 | Tagonee Withinger J. Arr | USTROW Change And                                                                                                                                                                                                                                                                                                                                                                                                                                                                                                                                                                                                                                                                                                                                                                                                                                                                                                                                                                                                                                                                                                                                                                                                                                                                                                                                                                                                                                                                                                                                                                                                                                                                                                                                                                                                                                                                                                                                                                                                                                                                          |