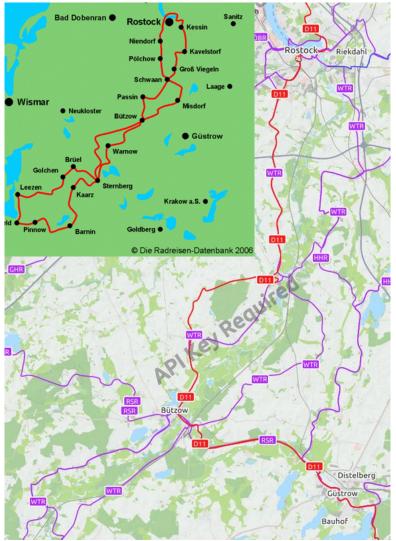

#### Warnowlöper:

- Fahrgastschiff mit 19 Sitzplätzen;
   Ponton-Konstruktion mit Elektromotor
- Schwaan-Bützow-Schwaan (pro Fahrt rd. 17 km, ca. 3 Std.)
- über 3.000 Passagiere im Jahr 2016, kostendeckend (Quelle: Bützower Zeitung 11.01.2017)
- Befahrung der Strecke Schwaan-Rostock (rd. 22 km)