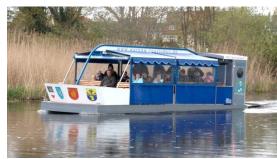

#### Warnowlöper:

- Fahrgastschiff mit 19 Sitzplätzen;
   Ponton-Konstruktion mit Elektromotor
- Schwaan-Bützow-Schwaan (pro Fahrt rd. 17 km, ca. 3 Std.)
- über 3.000 Passagiere im Jahr 2016, kostendeckend (Quelle: Bützower Zeitung 11.01.2017)
- Befahrung der Strecke Schwaan-Rostock (rd. 22 km)