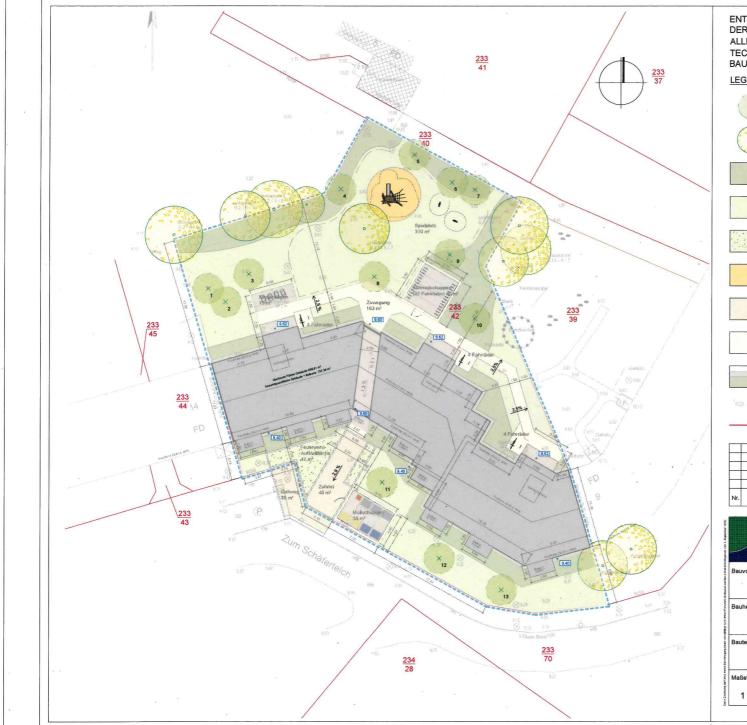

| ENTSPRECHENDE DIN-NORMEN UND ALLGEMEIN GULTIGE REGELN<br>DER TECHNIK SIND EINZUHALTEN.<br>ALLE MASZE SIND VOR ORT VOM AN VERANTWORTLICH ZU PRÜFEN |                                                                                                                                                     |                  |             |        |              |        |  |
|---------------------------------------------------------------------------------------------------------------------------------------------------|-----------------------------------------------------------------------------------------------------------------------------------------------------|------------------|-------------|--------|--------------|--------|--|
|                                                                                                                                                   | CH-KONSTRUKTIVE FRAGEN SIND MIT DER ÖRTLICHEN<br>NG ABZUSTIMMEN.                                                                                    |                  |             |        |              |        |  |
| LEGENDE<br>X<br>1-13                                                                                                                              | Baum 1-13<br>Neupflanzung gemäß Grünflächengestaltungssatzung<br>der Hansestadt Rostock (je 100m² zu begrünende<br>Fläche ist ein Baum zu pflanzen) |                  |             |        |              |        |  |
|                                                                                                                                                   | vorhandener                                                                                                                                         | vorhandener Baum |             |        |              |        |  |
|                                                                                                                                                   | Pflanzung                                                                                                                                           |                  | *           |        |              | 8      |  |
|                                                                                                                                                   | Rasen                                                                                                                                               |                  |             |        |              | las    |  |
|                                                                                                                                                   | Schotterraser                                                                                                                                       | 1                |             |        |              | you    |  |
|                                                                                                                                                   | Spielsand                                                                                                                                           |                  |             |        |              | 2      |  |
|                                                                                                                                                   | Pflaster befah                                                                                                                                      | rbar             |             |        |              | 2      |  |
|                                                                                                                                                   | Pflaster begel                                                                                                                                      | nbar             |             |        |              | un     |  |
|                                                                                                                                                   | Traufe                                                                                                                                              |                  |             |        |              |        |  |
| 1020 × 9,50                                                                                                                                       | Bestands- und Planungshöhen                                                                                                                         |                  |             |        |              |        |  |
|                                                                                                                                                   | Katastergrenz                                                                                                                                       | e                |             |        |              | Ya.    |  |
|                                                                                                                                                   |                                                                                                                                                     |                  |             |        |              | 0.     |  |
|                                                                                                                                                   |                                                                                                                                                     |                  |             |        |              | 40     |  |
| Nr.                                                                                                                                               |                                                                                                                                                     | Art der Änderung |             | i.     | Datum        | BearD. |  |
|                                                                                                                                                   | Dr. Ing. Jörn                                                                                                                                       | Wagner           | Freier Lar  | ndscha | ftsarchitek  | t      |  |
|                                                                                                                                                   | Joachim-Jungius-Straße 9 18059 Rostock Telefon 0381/29063396 Fax 0381/29068713<br>landschaftsatchitektur@wagner-is.de www.wagner-is.de              |                  |             |        |              |        |  |
| Bauvorhaben                                                                                                                                       | Jauvorhaben Zum Schäferteich<br>Toitenwinkel, Rostock<br>Außenanlagen                                                                               |                  |             |        |              |        |  |
| Bauherr                                                                                                                                           | Semmelhaack 54. Grundbesitzverwaltung KG<br>Langenbrook 3, 25377 Kollmar                                                                            |                  |             |        |              |        |  |
| Bauteil                                                                                                                                           | Genehmigungsplanung<br>Lageplan                                                                                                                     |                  |             |        |              |        |  |
| Maßstab                                                                                                                                           | Datum                                                                                                                                               | Plan Nr.         | Bearbeiter: | M.J    | Unterschrift |        |  |
| 1 : 250                                                                                                                                           | 25.06.2018 217114 - 1.0 Gez.: P.C.                                                                                                                  |                  |             |        |              |        |  |