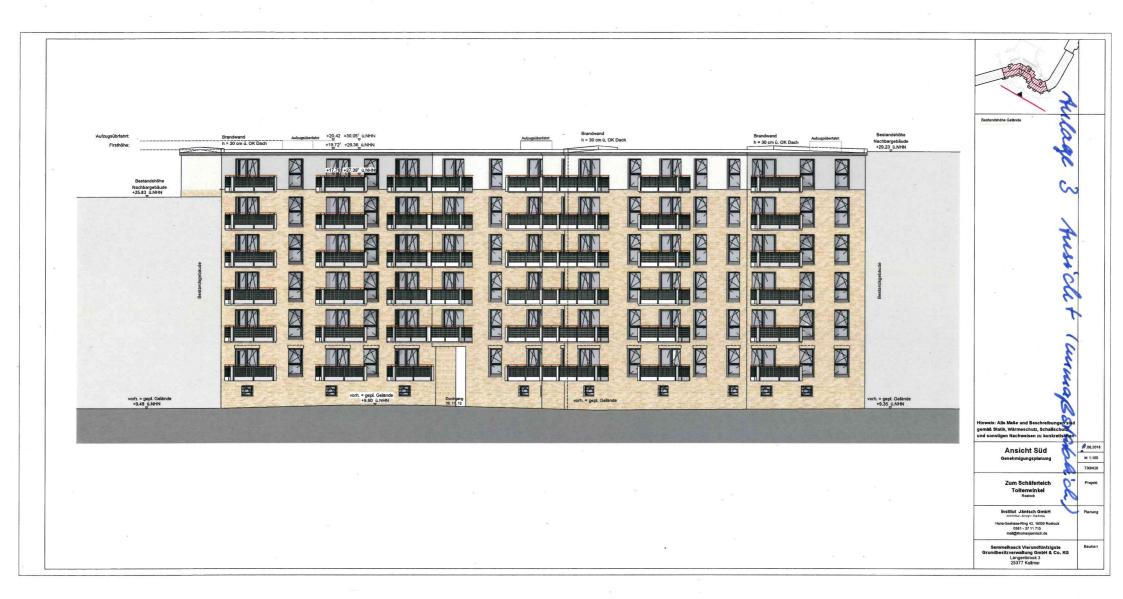

|             |        |              |        |  |
| Maßstab                                                                                                                                           | Datum                                                                                                                                               | Plan Nr.         | Bearbeiter: | M.J    | Unterschrift |        |  |
| 1 : 250                                                                                                                                           | 25.06.2018 217114 - 1.0 Gez.: P.C.                                                                                                                  |                  |             |        |              |        |  |



Julage 4.1 Stellplakuachweis

Bauvorhaben:

Albrecht-Tischbein-Straße Groß Klein 18109 Rostock

Bauherr:

Semmelhaack Vierundfünfzigste Grundbesitzverwaltung GmbH & Co. KG Langenbrook 3, 25377 Kollmar Tel. 04121/487 40 info@semmelhaack.de

#### Ermittlung der Stellplätze

Nachweis der Stellplätze gemäß §12 BauNVO Stellplatzsatzung Hansestadt Rostock 15.11.2017

| Wohnungstyp                                 | Nutzungstyp             | Anzahl<br>WE | Stellplatz-<br>Schlüssel<br>Pkw | benötigte<br>Stellplätze | 30% weniger,<br>da sozialer<br>Wohnungsbau | vorhandene<br>Stellplätze | Stellplatz-<br>Schlüssel<br>Fahrrad | benötigte<br>Fahrrad-<br>stellplätze |
|---------------------------------------------|-------------------------|--------------|---------------------------------|------------