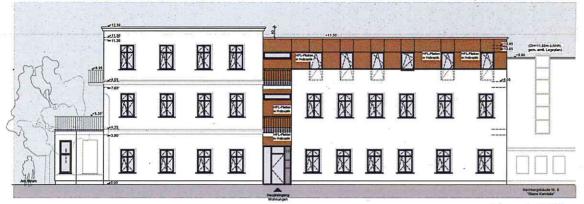

#### Anlage 1 - Kurzbeschreibung des Bauvorhabens

1. Vorhabenbezeichnung:

3. anrechenbarer Bauwert:

2. Bauort:

Aktenzeichen

9. Bemerkungen:

4. Bauherr: WIRO Wohnen in Rostock Wohnungsgesellschaft mbH Lange Str. 38 18055 Rostock Länge: 35 m 5. Abmessungen: Breite: 8 m Höhe: 12 m Geschosse: 3 6. Funktion: - 12 Wohnungen - Stellplätze: 12 Stellplätze im Freien (kein Mehrbedarf gegenüber Bestandsnutzung) gegliederter Baukörper mit Haupthaus und Seitenflügel, Erhalt 7. Gestaltung: der vorhandenen straßenseitigen Fassaden, Lochfassade, Staffelgeschoss im Bereich des Seitenflügels, Veranda, Balkone, Dachterrassen, Flachdach 8. Baurechtliche Zulässigkeit: gem. § 34 BauGB und § 4 BauNVO gegeben

Sanierung/ Umbau "Haus des Sport"

Rostock, Am Strom 38

01712- 17

923.000,- EUR

Nutzungsänderung zu Wohngebäude mit 12 WE

### ANLAGE 3 - OHNE MASZSTAB-

Ansicht West

Ansicht Nord

WW POREMBETON OK OKED EZZZZ ESTRICH V ONFF ▼ GKRD BEWERTER BETON DETALHIMEIS

Urheberrechtlich geschützt nach UrhG §2 und §31

Sanierung / Umbau "Haus des Sports" Am Strom 38 18119 Rostock