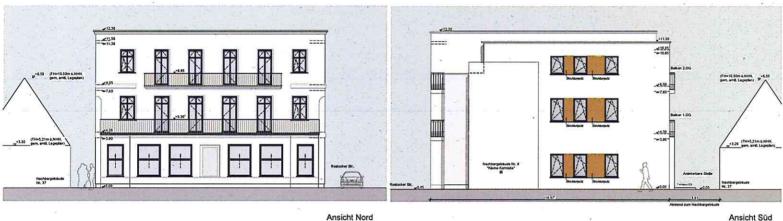

#### Anlage 1 - Kurzbeschreibung des Bauvorhabens

1. Vorhabenbezeichnung:

3. anrechenbarer Bauwert:

2. Bauort:

Aktenzeichen

9. Bemerkungen:

4. Bauherr: WIRO Wohnen in Rostock Wohnungsgesellschaft mbH Lange Str. 38 18055 Rostock Länge: 35 m 5. Abmessungen: Breite: 8 m Höhe: 12 m Geschosse: 3 6. Funktion: - 12 Wohnungen - Stellplätze: 12 Stellplätze im Freien (kein Mehrbedarf gegenüber Bestandsnutzung) gegliederter Baukörper mit Haupthaus und Seitenflügel, Erhalt 7. Gestaltung: der vorhandenen straßenseitigen Fassaden, Lochfassade, Staffelgeschoss im Bereich des Seitenflügels, Veranda, Balkone, Dachterrassen, Flachdach 8. Baurechtliche Zulässigkeit: gem. § 34 BauGB und § 4 BauNVO gegeben

Sanierung/ Umbau "Haus des Sport"

Rostock, Am Strom 38

01712- 17

923.000,- EUR

Nutzungsänderung zu Wohngebäude mit 12 WE

### ANLAGE 3 - OHNE MASZSTAB-

Ansicht West

Ansicht Nord

WW POREMBETON OK OKED EZZZZ ESTRICH V ONFF ▼ GKRD BEWERTER BETON DETALHIMEIS

Urheberrechtlich geschützt nach UrhG §2 und §31

Sanierung / Umbau "Haus des Sports" Am Strom 38 18119 Rostock