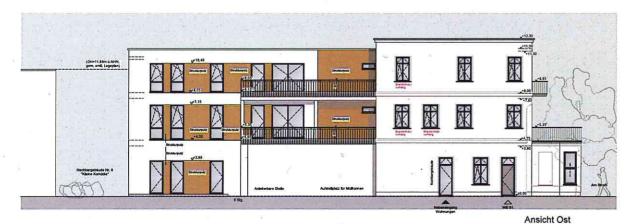

#### Anlage 1 - Kurzbeschreibung des Bauvorhabens

1. Vorhabenbezeichnung:

3. anrechenbarer Bauwert:

2. Bauort:

Aktenzeichen

9. Bemerkungen:

4. Bauherr: WIRO Wohnen in Rostock Wohnungsgesellschaft mbH Lange Str. 38 18055 Rostock Länge: 35 m 5. Abmessungen: Breite: 8 m Höhe: 12 m Geschosse: 3 6. Funktion: - 12 Wohnungen - Stellplätze: 12 Stellplätze im Freien (kein Mehrbedarf gegenüber Bestandsnutzung) gegliederter Baukörper mit Haupthaus und Seitenflügel, Erhalt 7. Gestaltung: der vorhandenen straßenseitigen Fassaden, Lochfassade, Staffelgeschoss im Bereich des Seitenflügels, Veranda, Balkone, Dachterrassen, Flachdach 8. Baurechtliche Zulässigkeit: gem. § 34 BauGB und § 4 BauNVO gegeben

Sanierung/ Umbau "Haus des Sport"

Rostock, Am Strom 38

01712- 17

923.000,- EUR

Nutzungsänderung zu Wohngebäude mit 12 WE

### ANLAGE 3 - OHNE MASZSTAB-

Ansicht West

Ansicht Nord

WW POREMBETON OK OKED EZZZZ ESTRICH V ONFF ▼ GKRD BEWERTER BETON DETALHIMEIS

Urheberrechtlich geschützt nach UrhG §2 und §31

Sanierung / Umbau "Haus des Sports" Am Strom 38 18119 Rostock