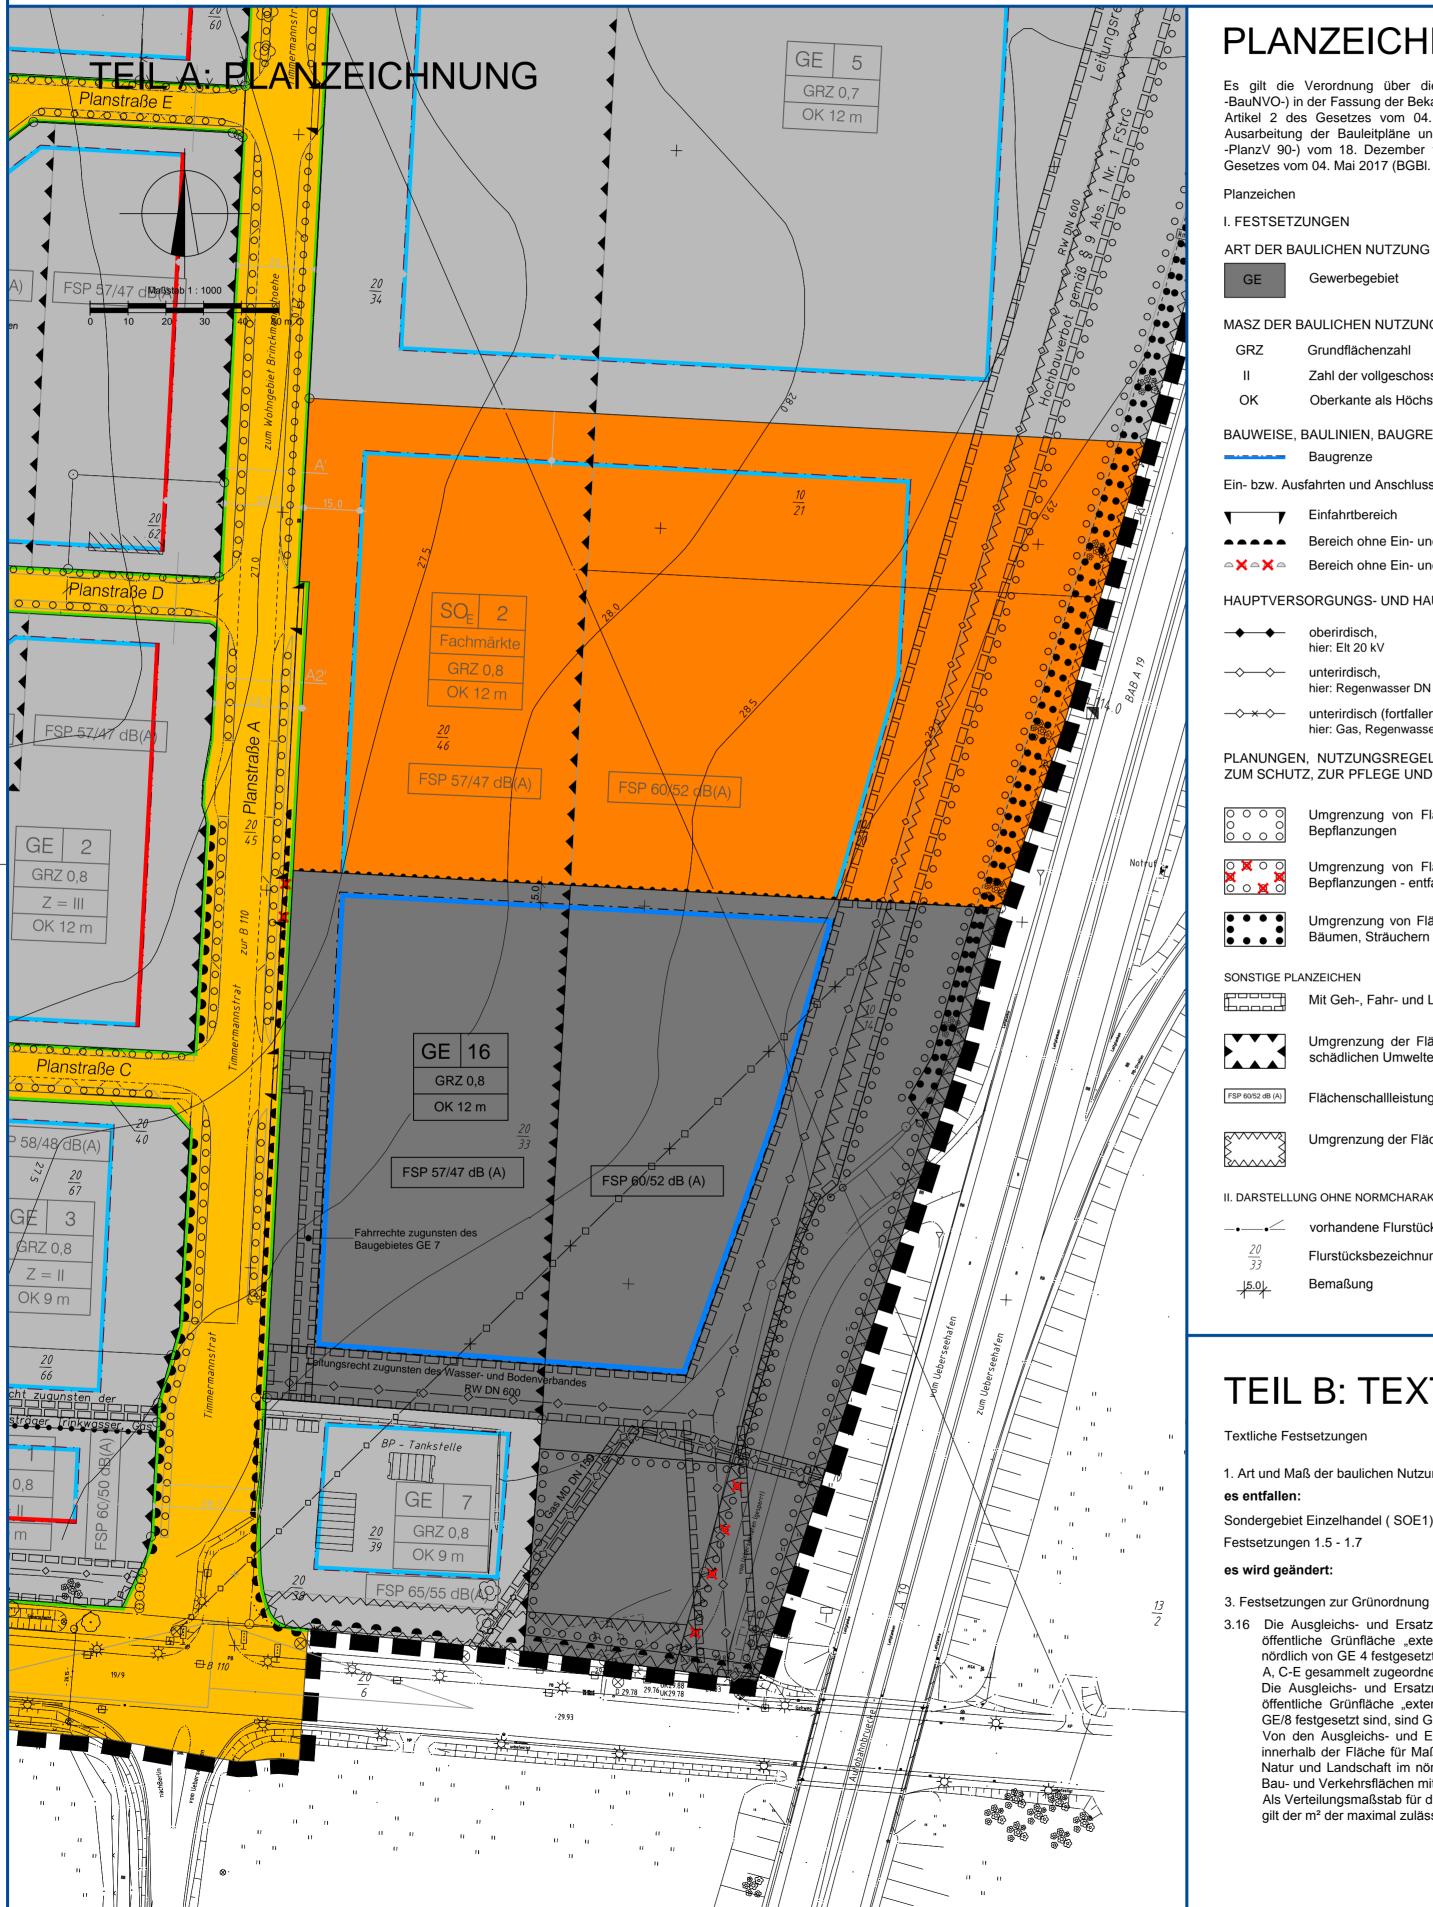

in der Fassung der Bekanntmachung vom 23. 09. 2004 (BGBI. I S. 2414), geändert durch Artikel 1 des Gesetzes vom 04. Mai 2017 (BGBI. I, S. 1057), sowie nach § 86 der Landesbauordnung Mecklenburg-Vorpommern (LBauO M-V) vom 15. Oktober 2015 (GVOBI. M-V 2015 S. 344), geändert durch Artikel 4 des Gesetzes vom 07. Juni 2017 (GVOBI. M-V S. 106), wird nach Beschlussfassung durch die folgende Satzung über die 1. Änderung des Bebauungsplans Nr. 12.GE. für den Gewerbepark Brinckmansdorf nördlich der Tessiner Straße (B 110), westlich der Bundesautobahn A 19, südlich des Geschützten Landschaftsbestabdteils "Oberes Carbäktal" und östlich der Bahngleise Kavelstorf-Überseehafen, bestehend aus der Planzeichnung (Teil A) und dem Text (Teil B), erlassen:

(86 LBauO M-V)

(§ 9 Abs. 1 Nr. 20, Nr. 25 BauGB)





## PLANZEICHENERKLÄRUNG

Es gilt die Verordnung über die bauliche Nutzung der Grundstücke (Baunutzungsverordnung -BauNVO-) in der Fassung der Bekanntmachung vom 23. Januar 1990 (BGBI. I S. 132), geändert durch Artikel 2 des Gesetzes vom 04. Mai 2017 (BGBl. I S. 1057) sowie die Verordnung über die Ausarbeitung der Bauleitpläne und die Darstellung des Planinhalts (Planzeichenverordnung 1990 -PlanzV 90-) vom 18. Dezember 1990 (BGBI. 1991 I S. 58), zuletzt geändert durch Artikel 3 des Gesetzes vom 04. Mai 2017 (BGBl. I S. 1057)

Erläuterung Planzeichen I. FESTSETZUNGEN

Rechtsgrundlage

(§ 9 Abs. 1 Nr. 1 BauGB)

es wird hinzugefügt:

3. Festsetzungen zur Grünordnung

5. Örtliche Bauvorschriften

(§ 8 BauNVO)

MASZ DER BAULICHEN NUTZUNG (§ 9 Abs. 1 Nr. 1 BauGB, § 16 BauNVO)

Grundflächenzahl