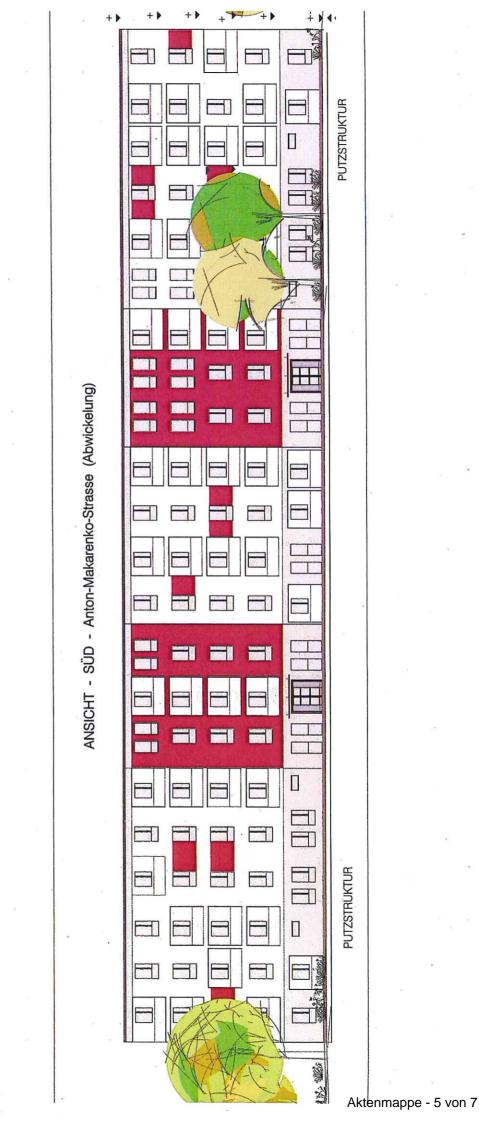

# Anlage 1 - Kurzbeschreibung des Bauvorhabens

|                             | Kurzzeitpflegeeinheiten und einer Wohngruppe für 12 pflegebedürftige Personen                |  |  |  |  |
|-----------------------------|----------------------------------------------------------------------------------------------|--|--|--|--|
| 2. Bauort:                  | Rostock, Ehm-Welk-Str. 40                                                                    |  |  |  |  |
| Aktenzeichen                | 01946- 17                                                                                    |  |  |  |  |
| 3. anrechenbarer Bauwert:   | 2.162.000,- EUR                                                                              |  |  |  |  |
| 4. Bauherr:                 |                                                                                              |  |  |  |  |
|                             | Volkssolidarität<br>Kreisverband Rostock-Stadt e.V.<br>Etkar-André-Str. 53a<br>18069 Rostock |  |  |  |  |
| 5. Abmessungen:             | Länge: ca. 74 m Breite: ca. 25 m Höhe: ca. 16 m  Geschosse: 5                                |  |  |  |  |
|                             | Geschosse. 3                                                                                 |  |  |  |  |
| 6. Funktion:                | - 44 Wohnungen                                                                               |  |  |  |  |
|                             | - Stellplätze:<br>28 Stellplätze im Freien                                                   |  |  |  |  |
| 7. Gestaltung:              | Massivbau, verputzte Lochfassade mit Farbgestaltung,<br>Flachdach                            |  |  |  |  |
| 8. Baurechtliche Zulässigke | eit: nach § 34 BauGB                                                                         |  |  |  |  |
| 9. Bemerkungen:             | -                                                                                            |  |  |  |  |