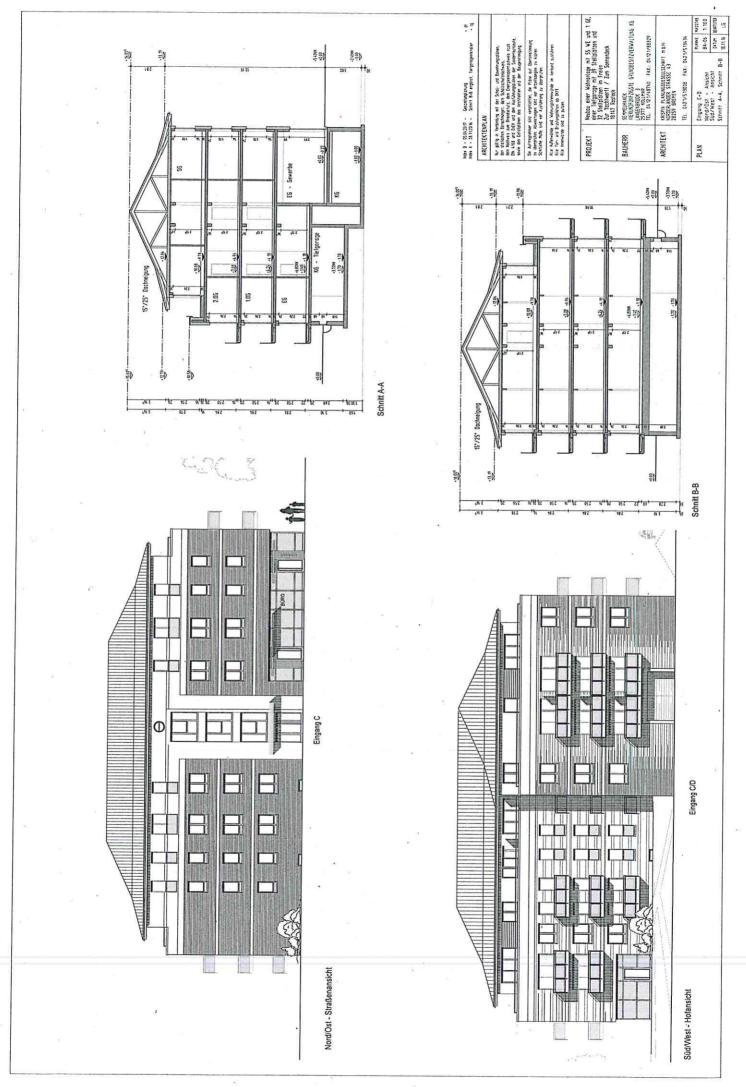

Aktenzeichen 03988- 16

3. anrechenbarer Bauwert: 2.686.000,00 EUR

4. Bauherr: Semmelhaack Vierundfünfzigste

Grundbesitzverwaltung KG

Langenbrook 3 25377 Kollmar

5. Abmessungen: Länge: 64,00 m

Breite: 19,00 m Höhe: 16,00 m

Geschosse: 5

6. Funktion: - Laden mit ca. 142 m² Nutzfläche

- 55 Wohnungen

- Stellplätze:

39 Stellplätze in der Tiefgarage

32 Stellplätze im Freien

7. Gestaltung: Mauerwerk, Beton, Glas

8. Baurechtliche Zulässigkeit: BauGB § 30, B-Plan 15.WA.123