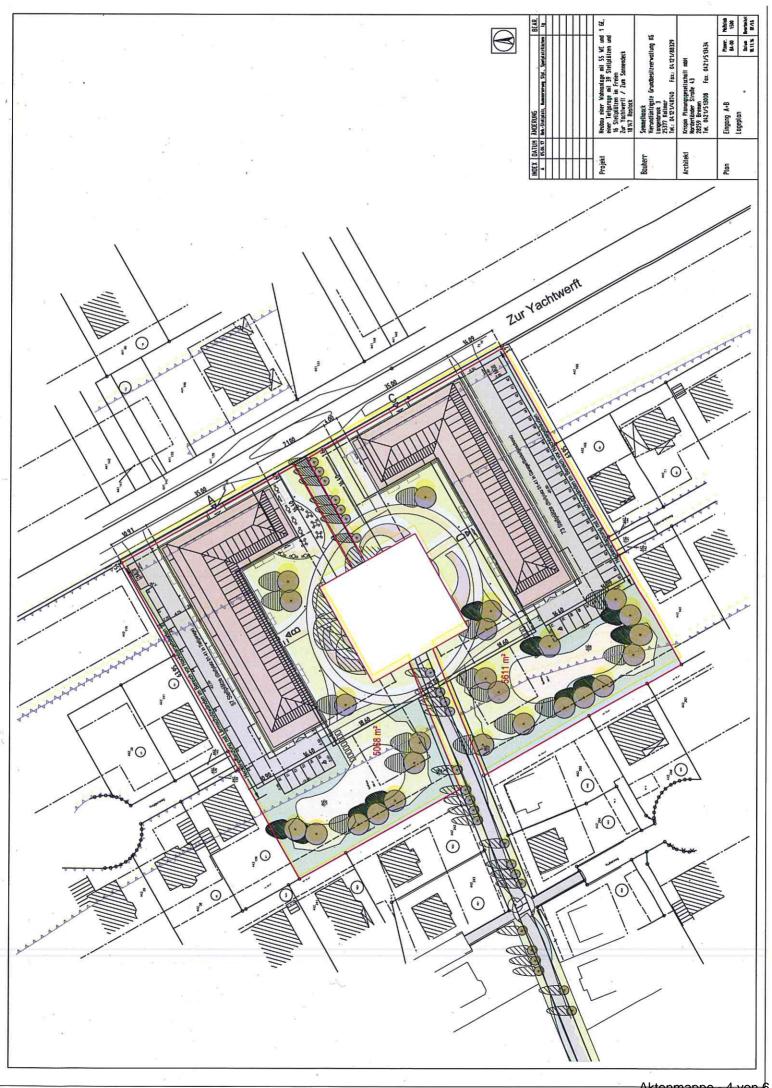

# <u>Anlage 1 – Kurzbeschreibung des Bauvorhabens</u>

1. Vorhabenbezeichnung: Neubau einer Wohnanlage mit 55 WE und 1 GE, einer

Tiefgarage mit

41 Stellplätzen und 16 Stellplätzen im Freien (Eingang C-D)

2. Bauort: Rostock, Zur Yachtwerft 20, Zum Sonnendeck 1

Aktenzeichen 03988- 16

3. anrechenbarer Bauwert: 2.686.000,00 EUR

4. Bauherr: Semmelhaack Vierundfünfzigste

Grundbesitzverwaltung KG

Langenbrook 3 25377 Kollmar

5. Abmessungen: Länge: 64,00 m

Breite: 19,00 m Höhe: 16,00 m

Geschosse: 5

6. Funktion: - Laden mit ca. 142 m² Nutzfläche

- 55 Wohnungen

- Stellplätze:

39 Stellplätze in der Tiefgarage

32 Stellplätze im Freien

7. Gestaltung: Mauerwerk, Beton, Glas

8. Baurechtliche Zulässigkeit: BauGB § 30, B-Plan 15.WA.123

"Ehemaliger Marinestützpunkt Gehlsdorf"

9. Bemerkungen: Befreiung B-Plan: Überschreitung Baugrenze um 0,40 m

N

Maßstab 1:7500 Datum 08.06.2017

Dies ist ein Auszug aus *Geoport.HRO*, dem Portal für Geodaten der Hansestadt Rostock und Umgebung. Es gelten die entsprechenden Nutzungsbedingungen.