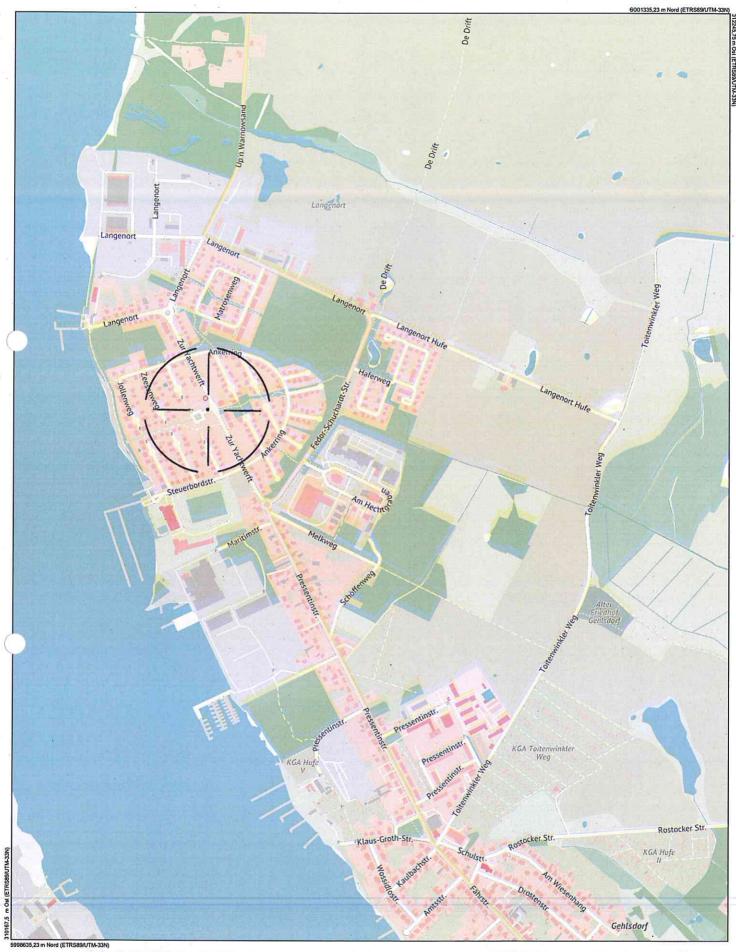

"Ehemaliger Marinestützpunkt Gehlsdorf"

9. Bemerkungen: Befreiung B-Plan: Überschreitung Baugrenze um 0,40 m

N

Maßstab 1:7500 Datum 08.06.2017

Dies ist ein Auszug aus *Geoport.HRO*, dem Portal für Geodaten der Hansestadt Rostock und Umgebung. Es gelten die entsprechenden Nutzungsbedingungen.