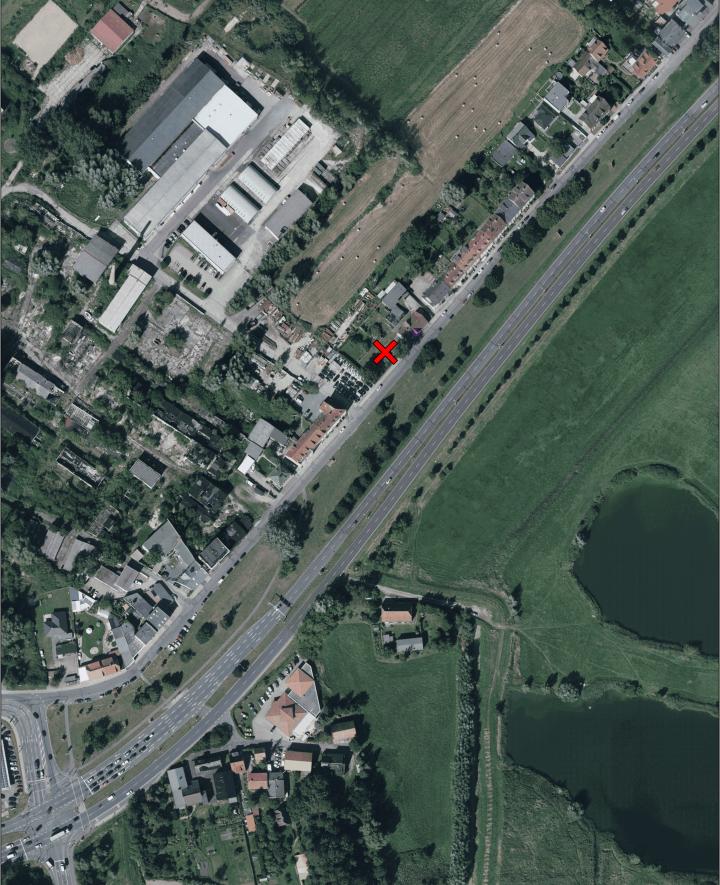

5997308,4 m Nord (ETRS89/UTM-33N)

N A Maßstab 1 : 2500 Datum 26.05.2017

Dies ist ein Auszug aus *Geoport.HRO*, dem Portal für Geodaten der Hansestadt Rostock und Umgebung. Es gelten die entsprechenden Nutzungsbedingungen.

5997900,9 m Nord (ETRS89/UTM-33N)