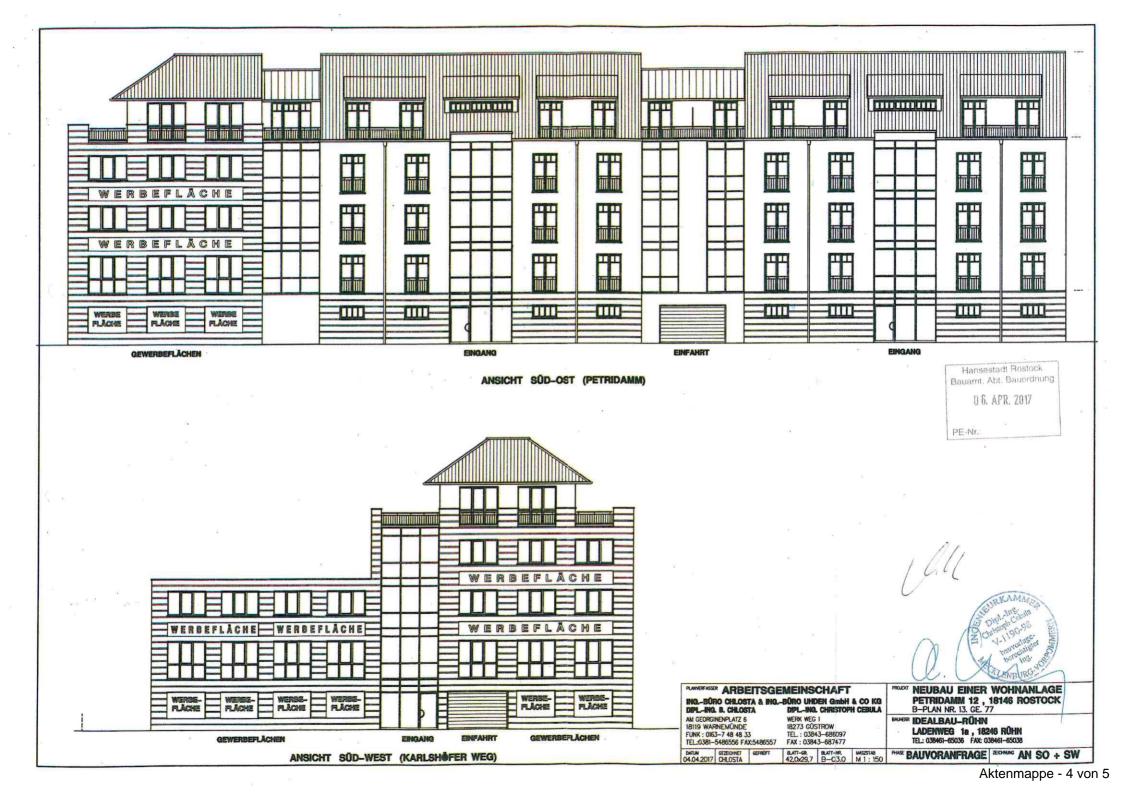

#### Anlage/n:

Anlage 1: 1x Kurzbeschreibung Anlage 2: 1x Lageplan Anlage 3: 1x Ansichten Anlage 4: 1x Auszug Geoport

# Anlage 1 – Kurzbeschreibung des Bauvorhabens

| 1. Vorhabenbezeichnung:        | Voranfrage: Neubau einer Wohnanlage mit Gewerbe im<br>Bebauungsplan Nr. 13.GE.77 "Gewerbegebiet Petridamm"  |
|--------------------------------|-------------------------------------------------------------------------------------------------------------|
| 2. Bauort:                     | Rostock, Petridamm 12                                                                                       |
| Aktenzeichen                   | 03071- 16                                                                                                   |
| 3. anrechenbarer Bauwert:      | 1.676.000 EUR                                                                                               |
| 4. Bauherr:                    | IDEALBAU Rühn GmbH<br>Herrn Andreas Schulz<br>Ladenweg 1a<br>18246 Rühn                                     |
| 5. Abmessungen:                | Länge: ca. 58 m<br>Breite: ca. 15 m<br>Höhe: ca. 17 m                                                       |
|                                | Geschosse: 4 + Dachgeschoss                                                                                 |
| 6. Funktion:                   | <ul> <li>Büros</li> <li>22 Wohnungen</li> <li>Stellplätze:<br/>33 Stellplätze im Garagengeschoss</li> </ul> |
| 7. Gestaltung:                 | Putzfassade, Satteldach mit Dachziegel                                                                      |
| 8. Baurechtliche Zulässigkeit: | gemäß § 30 Baugesetzbuch, B-Plan Nr. 13.GE.77<br>"Gewerbegebiet Petridamm"                                  |
| 9. Bemerkungen:                | Folgende Befreiungen von Festsetzungen des vorgenannten B-<br>Planes wurden beantragt:                      |
|                                | - Befreiung von der straßenseitigen Baulinie                                                                |
|                                | - Befreiung von rückwärtigen Baugrenze                                                                      |