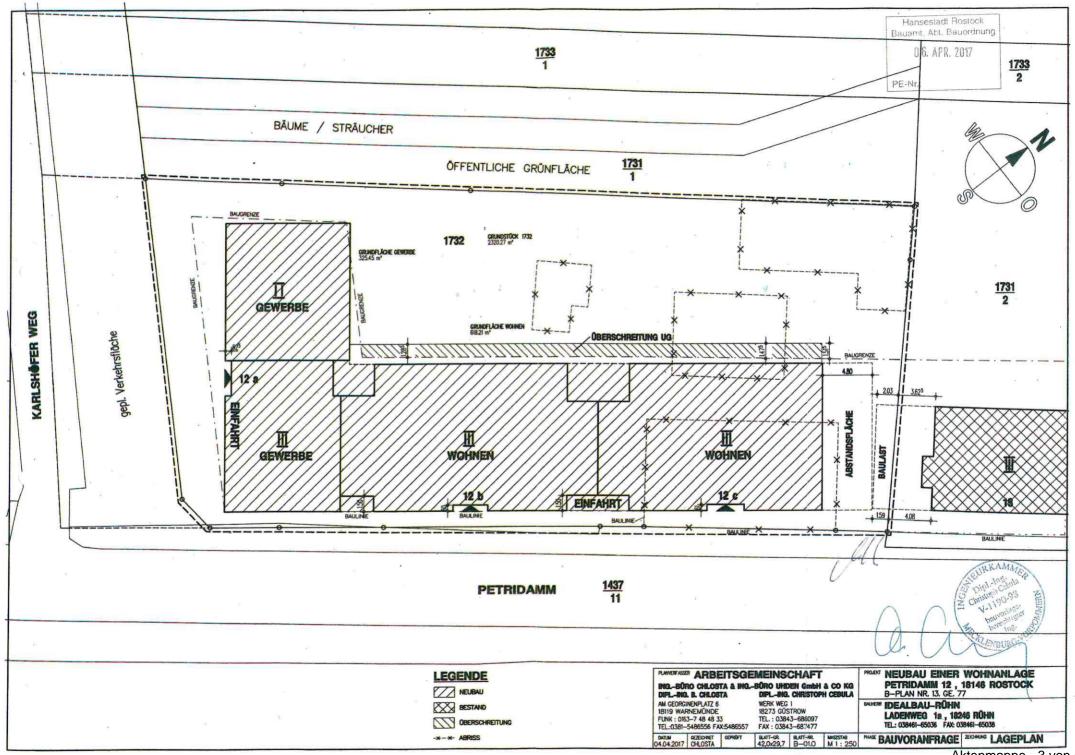

#### Anlage/n:

Anlage 1: 1x Kurzbeschreibung Anlage 2: 1x Lageplan Anlage 3: 1x Ansichten Anlage 4: 1x Auszug Geoport

# Anlage 1 – Kurzbeschreibung des Bauvorhabens

| 1. Vorhabenbezeichnung:        | Voranfrage: Neubau einer Wohnanlage mit Gewerbe im<br>Bebauungsplan Nr. 13.GE.77 "Gewerbegebiet Petridamm"  |
|--------------------------------|-------------------------------------------------------------------------------------------------------------|
| 2. Bauort:                     | Rostock, Petridamm 12                                                                                       |
| Aktenzeichen                   | 03071- 16                                                                                                   |
| 3. anrechenbarer Bauwert:      | 1.676.000 EUR                                                                                               |
| 4. Bauherr:                    | IDEALBAU Rühn GmbH<br>Herrn Andreas Schulz<br>Ladenweg 1a<br>18246 Rühn                                     |
| 5. Abmessungen:                | Länge: ca. 58 m<br>Breite: ca. 15 m<br>Höhe: ca. 17 m                                                       |
|                                | Geschosse: 4 + Dachgeschoss                                                                                 |
| 6. Funktion:                   | <ul> <li>Büros</li> <li>22 Wohnungen</li> <li>Stellplätze:<br/>33 Stellplätze im Garagengeschoss</li> </ul> |
| 7. Gestaltung:                 | Putzfassade, Satteldach mit Dachziegel                                                                      |
| 8. Baurechtliche Zulässigkeit: | gemäß § 30 Baugesetzbuch, B-Plan Nr. 13.GE.77<br>"Gewerbegebiet Petridamm"                                  |
| 9. Bemerkungen:                | Folgende Befreiungen von Festsetzungen des vorgenannten B-<br>Planes wurden beantragt:                      |
|                                | - Befreiung von der straßenseitigen Baulinie                                                                |
|                                | - Befreiung von rückwärtigen Baugrenze                                                                      |