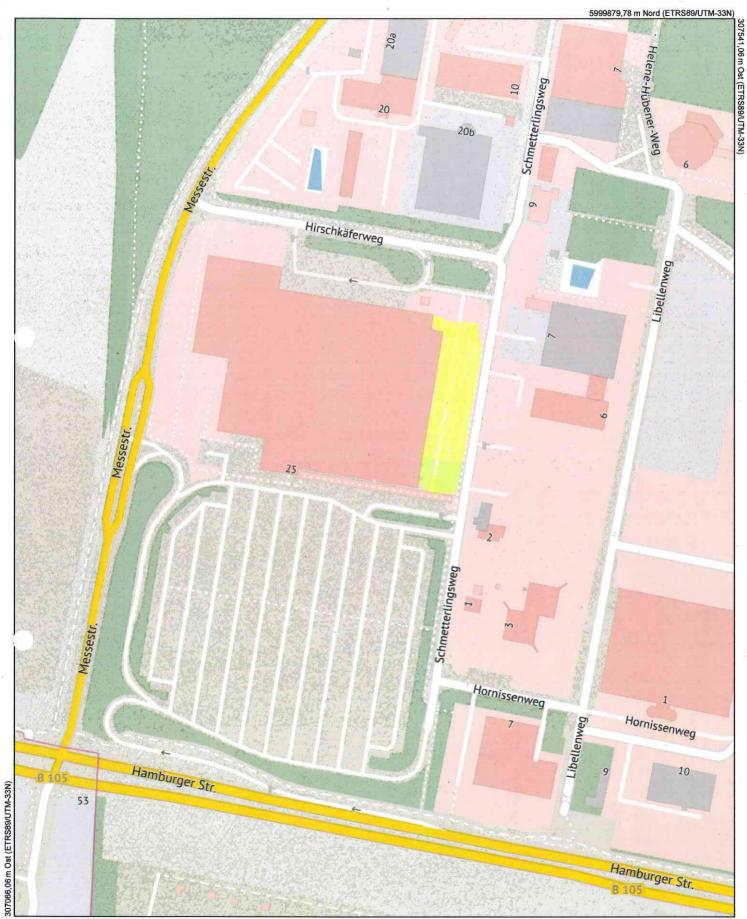

5999287,28 m Nord (ETRS89/UTM-33N)

N

Maßstab 1 : 2500 Datum 10.05.2017

Dies ist ein Auszug aus *Geoport.HRO*, dem Portal für Geodaten der Hansestadt Rostock und Umgebung. Es gelten die entsprechenden Nutzungsbedingungen.