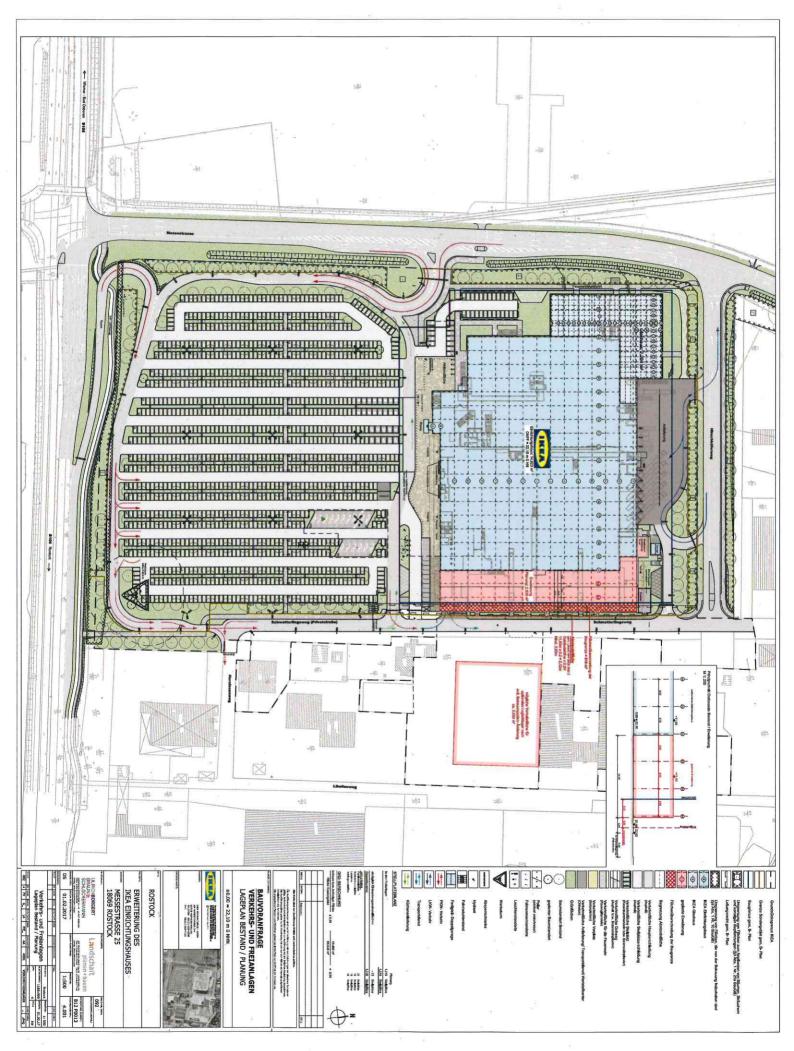

## Anlage 1 – Kurzbeschreibung des Bauvorhabens

| 1. Vorhabenbezeichnung:        | Voranfrage: Erweiterung des IKEA-Einrichtungshauses<br>(Logistik)                                        |  |  |
|--------------------------------|----------------------------------------------------------------------------------------------------------|--|--|
|                                |                                                                                                          |  |  |
| 2. Bauort:                     | Rostock, Messestr. 25                                                                                    |  |  |
| Aktenzeichen                   | 00613- 17                                                                                                |  |  |
| 3. anrechenbarer Bauwert:      | ca. 1.600.000,- EUR                                                                                      |  |  |
| 4. Bauherr:                    |                                                                                                          |  |  |
|                                | IKEA Verwaltungs-GmbH<br>Am Wandersmann 2-4<br>65719 Hofheim-Wallau                                      |  |  |
| 5. Abmessungen:                | Länge: 114,81 m<br>Breite: 24 m<br>Höhe: 11,60 m                                                         |  |  |
|                                | Geschosse: unbekannt                                                                                     |  |  |
| 6. Funktion:                   | - Erweiterung des Lagerbereiches                                                                         |  |  |
| 7. Gestaltung:                 | entsprechend des bestehenden Gebäudes                                                                    |  |  |
| 8. Baurechtliche Zulässigkeit: | nach §§ 30 und 31 BauGB, B-Plan Nr. 05.GE.35 Schutow –<br>Altes Messegelände                             |  |  |
| 9. Bemerkungen:                | Befreiung 1: Überschreitung der Baugrenze in östlicher<br>Richtung um 5,36 m auf einer Fläche von 615 m² |  |  |
|                                | Befreiung 2: Verzicht auf das Leitungsrecht                                                              |  |  |