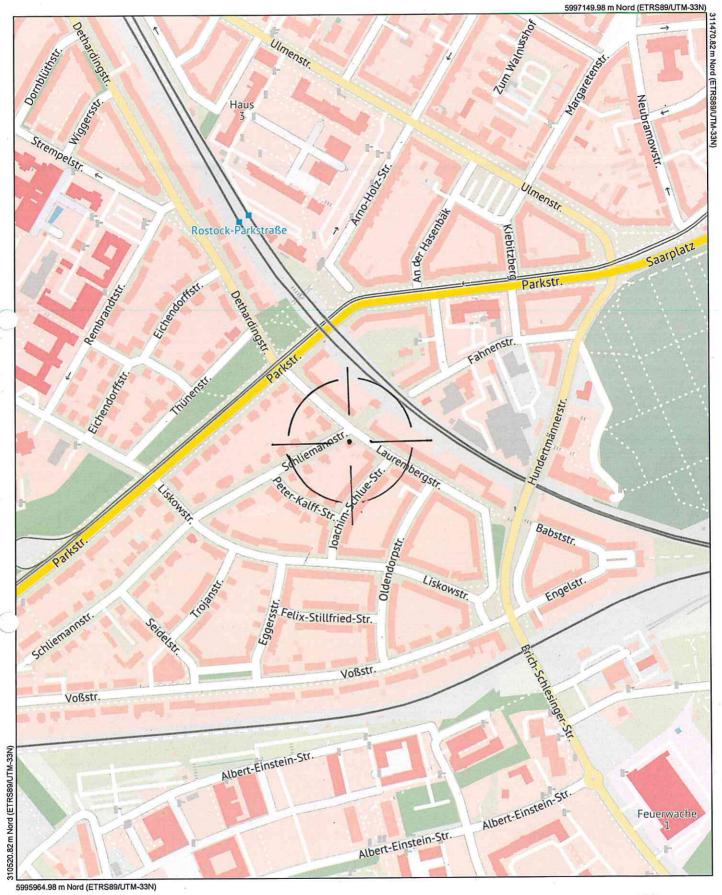

#### Anlage/n:

Anlage 1: 1x Kurzbeschreibung

Anlage 2: 1x Lageplan Anlage 3: 1x Ansicht

Anlage 4: 1x Stellplatznachweis Anlage 5: 1x Übersichtsplan

## Übersichtsplan Schlieuaund 1

N

Maßstab 1:5000 Datum 10.01.2017

Dies ist ein Auszug aus *Geoport.HRO*, dem Portal für Geodaten der Hansestadt Rostock und Umgebung. Es gelten die entsprechenden Nutzungsbedingungen.