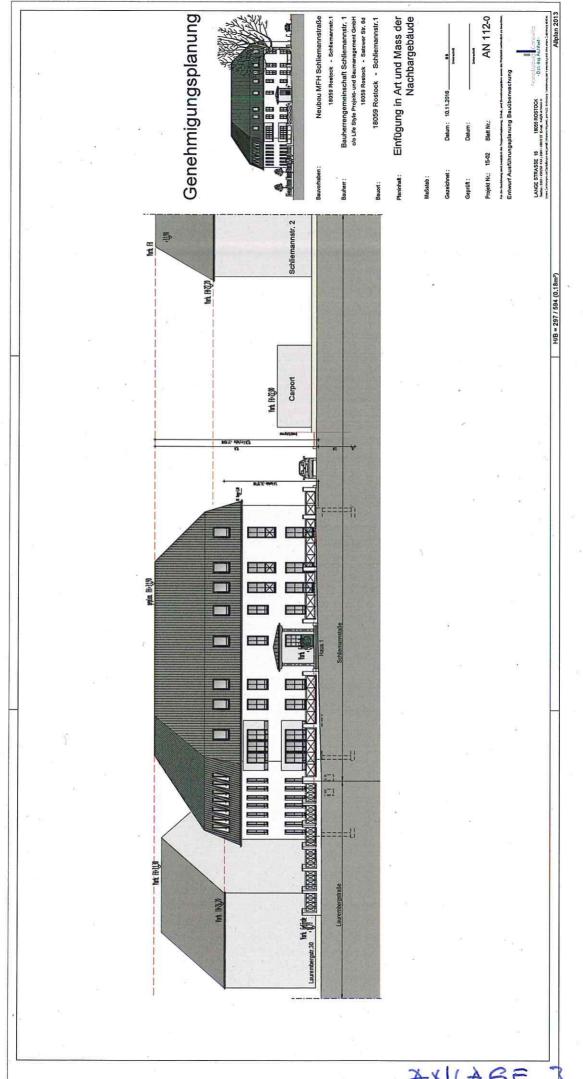

#### Anlage/n:

Anlage 1: 1x Kurzbeschreibung

Anlage 2: 1x Lageplan Anlage 3: 1x Ansicht

Anlage 4: 1x Stellplatznachweis Anlage 5: 1x Übersichtsplan

#### Anlage 1 - Kurzbeschreibung des Bauvorhabens

1. Vorhabenbezeichnung: Neubau eines Mehrfamilienwohnhauses mit Tiefgarage 2. Bauort: Rostock, Schliemannstr. 1 Aktenzeichen 02207-16 3. anrechenbarer Bauwert: 731.000,00 EUR 4. Bauherr: Bauherrengemeinschaft Schliemannstr. 1 vertr. d. Herrn Rainer Schnabel c/o LifeStyle Projekt und Baumanagement GmbH Satower Str. 6 d 18059 Rostock 5. Abmessungen: Länge: 34,00 m Breite: 12,00 m Höhe: 12,90 m Geschosse: 3 6. Funktion: 8 Wohnungen Stellplätze: 10 Stellplätze in der Tiefgarage 7. Gestaltung: Mauerwerk, Putz, Glas 8. Baurechtliche Zulässigkeit: BauGB § 34, BauNVO § 3 9. Bemerkungen: keine