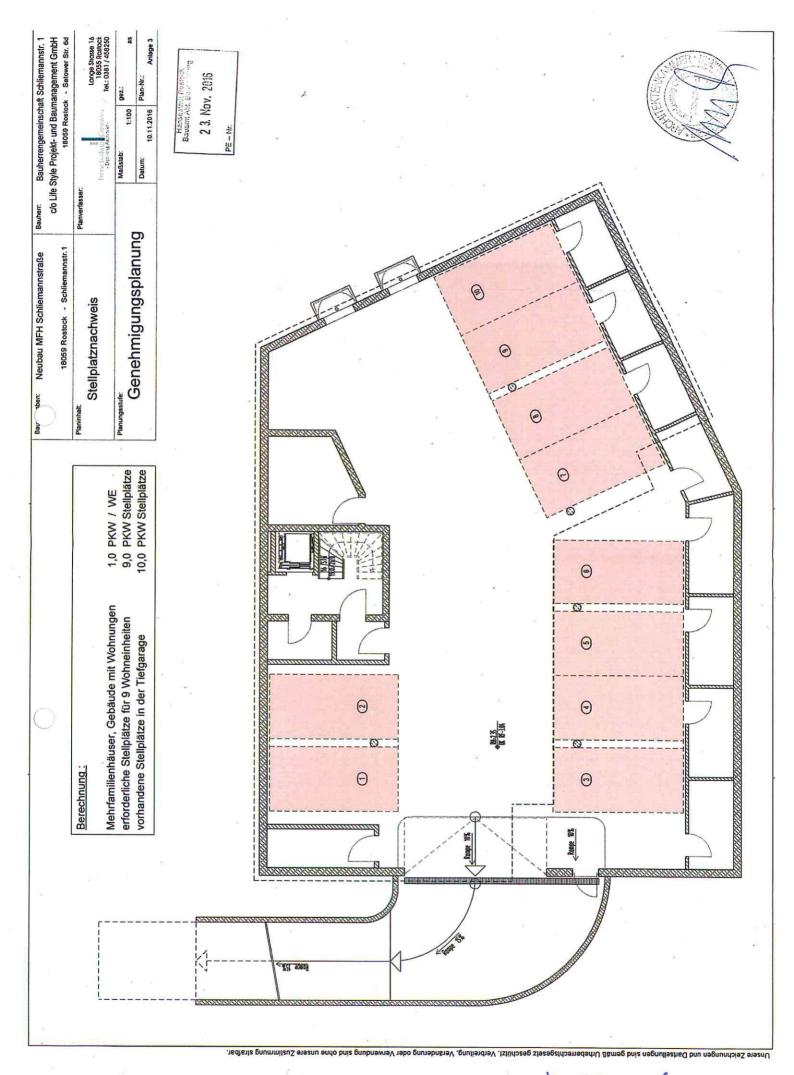

#### Anlage/n:

Anlage 1: 1x Kurzbeschreibung

Anlage 2: 1x Lageplan Anlage 3: 1x Ansicht

Anlage 4: 1x Stellplatznachweis Anlage 5: 1x Übersichtsplan

#### Anlage 1 - Kurzbeschreibung des Bauvorhabens

1. Vorhabenbezeichnung: Neubau eines Mehrfamilienwohnhauses mit Tiefgarage 2. Bauort: Rostock, Schliemannstr. 1 Aktenzeichen 02207-16 3. anrechenbarer Bauwert: 731.000,00 EUR 4. Bauherr: Bauherrengemeinschaft Schliemannstr. 1 vertr. d. Herrn Rainer Schnabel c/o LifeStyle Projekt und Baumanagement GmbH Satower Str. 6 d 18059 Rostock 5. Abmessungen: Länge: 34,00 m Breite: 12,00 m Höhe: 12,90 m Geschosse: 3 6. Funktion: 8 Wohnungen Stellplätze: 10 Stellplätze in der Tiefgarage 7. Gestaltung: Mauerwerk, Putz, Glas 8. Baurechtliche Zulässigkeit: BauGB § 34, BauNVO § 3 9. Bemerkungen: keine