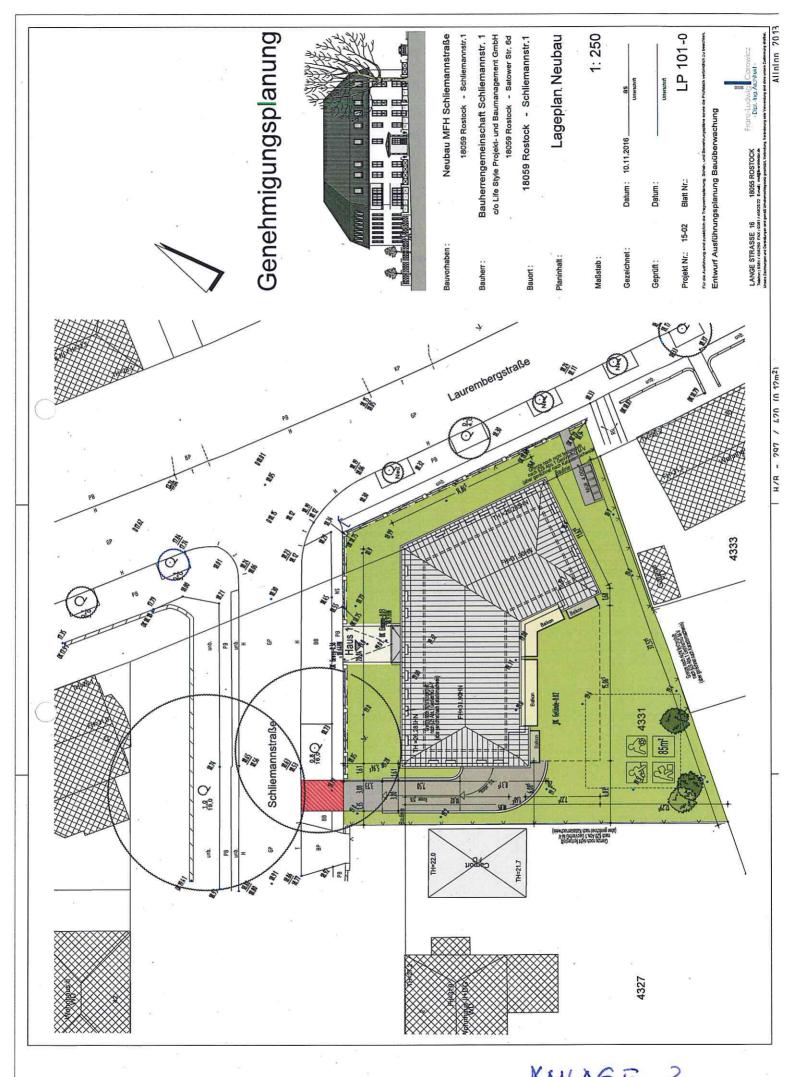

#### Anlage/n:

Anlage 1: 1x Kurzbeschreibung

Anlage 2: 1x Lageplan Anlage 3: 1x Ansicht

Anlage 4: 1x Stellplatznachweis Anlage 5: 1x Übersichtsplan

#### Anlage 1 - Kurzbeschreibung des Bauvorhabens

1. Vorhabenbezeichnung: Neubau eines Mehrfamilienwohnhauses mit Tiefgarage 2. Bauort: Rostock, Schliemannstr. 1 Aktenzeichen 02207-16 3. anrechenbarer Bauwert: 731.000,00 EUR 4. Bauherr: Bauherrengemeinschaft Schliemannstr. 1 vertr. d. Herrn Rainer Schnabel c/o LifeStyle Projekt und Baumanagement GmbH Satower Str. 6 d 18059 Rostock 5. Abmessungen: Länge: 34,00 m Breite: 12,00 m Höhe: 12,90 m Geschosse: 3 6. Funktion: 8 Wohnungen Stellplätze: 10 Stellplätze in der Tiefgarage 7. Gestaltung: Mauerwerk, Putz, Glas 8. Baurechtliche Zulässigkeit: BauGB § 34, BauNVO § 3 9. Bemerkungen: keine