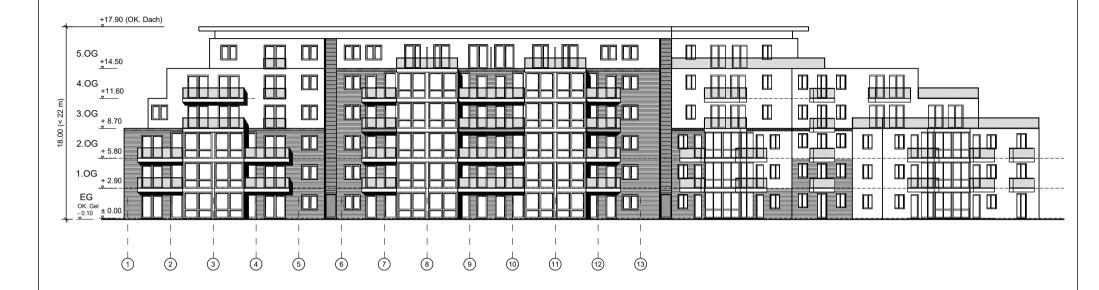

#### Anlagen:

Anlage 1: 1x Kurzbeschreibung

Anlage 2: 1x Lageplan Anlage 3: 1x Ansicht

### Anlage 1 - Kurzbeschreibung des Bauvorhabens

1. Vorhabenbezeichnung: Voranfrage: Neubau eines Appartmenthauses mit 108 Wohneinheiten und Tiefgarage 2. Bauort: Rostock, Pablo-Picasso-Str. 42 Aktenzeichen 04101-15 3. anrechenbarer Bauwert: 5.219.000,00 EUR 4. Bauherr: Herr Heinz Besser Steinrader Weg 26 23558 Lübeck 5. Abmessungen: Länge: 85,63 m Breite: 48,21 m Höhe: 18,00 m Geschosse: 6 Obergeschosse 1 Untergeschoss (Tiefgarage) 6. Funktion: - 108 Wohnungen - Stellplätze: 97 Stellplätze in der Tiefgarage (der vollständige Stellplatznachweis ist nicht Bestandteil der Bauvoranfrage) 7. Gestaltung: gegliederter Baukörper, Lochfassade, Balkone, Dachterrassen, Flachdach, teilweise verklinkert 8. Baurechtliche Zulässigkeit: gem. § 34 BauGB und § 4 BauNVO gegeben 9. Bemerkungen:

# Änderung zur Bauvoranfrage mit dem AZ.: 04101-15

|                                                                                                |                              | UBECK • STEINRADER WEG<br>Dipl.—Ing. Jörg Dre |                      |  |  |
|------------------------------------------------------------------------------------------------|------------------------------|-----------------------------------------------|----------------------|--|--|
| Bauvorhaben Neubau eines Appartementhauses mit Tiefgarage Pablo-Picasso-Str. 42, 18147 Rostock |                              |                                               |                      |  |  |
| Bauherr                                                                                        | Heinz Besser St              | einrader Weg 26, 235                          | 58 Lübeck            |  |  |
| Plan                                                                                           | Ansicht Pablo-Picasso-Straße |                                               | Massstab<br>M 1: 250 |  |  |
| Datum                                                                                          | 23.11.2016                   |                                               | Blattnr. 03a         |  |  |
|                                                                                                |                              | DER BAUHERR                                   |                      |  |  |