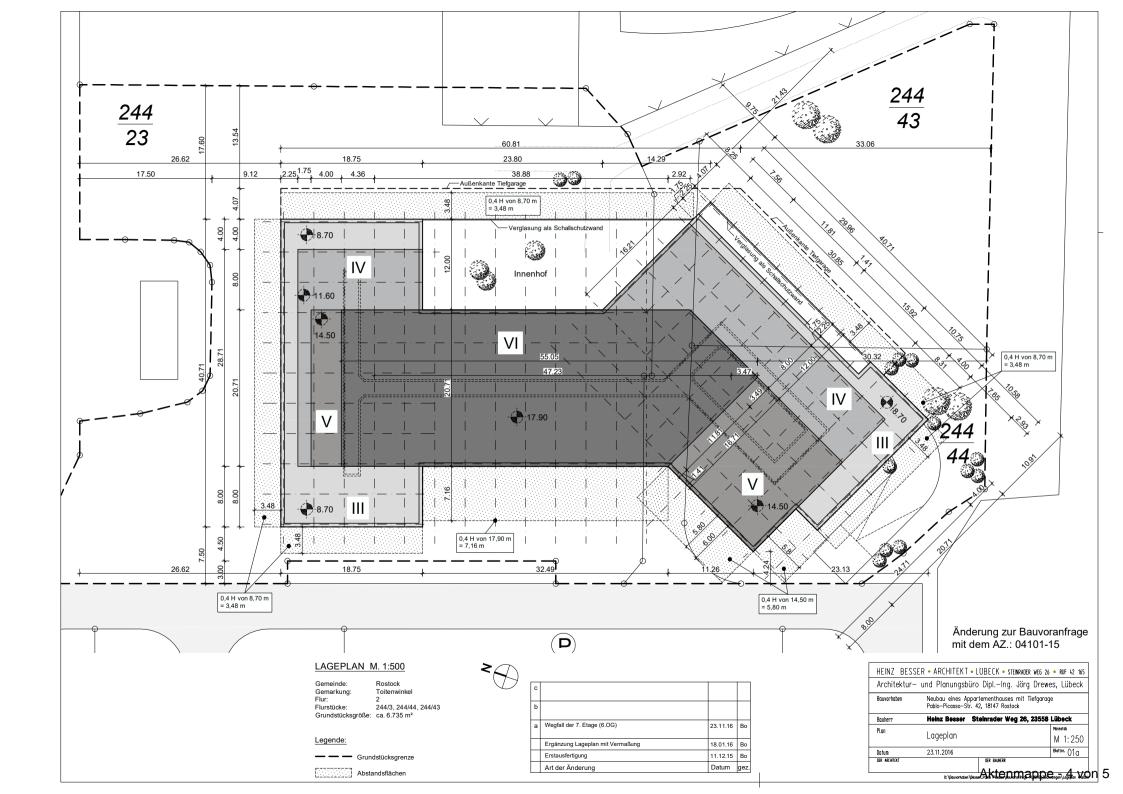

#### Anlagen:

Anlage 1: 1x Kurzbeschreibung

Anlage 2: 1x Lageplan Anlage 3: 1x Ansicht

### Anlage 1 - Kurzbeschreibung des Bauvorhabens

1. Vorhabenbezeichnung: Voranfrage: Neubau eines Appartmenthauses mit 108 Wohneinheiten und Tiefgarage 2. Bauort: Rostock, Pablo-Picasso-Str. 42 Aktenzeichen 04101-15 3. anrechenbarer Bauwert: 5.219.000,00 EUR 4. Bauherr: Herr Heinz Besser Steinrader Weg 26 23558 Lübeck 5. Abmessungen: Länge: 85,63 m Breite: 48,21 m Höhe: 18,00 m Geschosse: 6 Obergeschosse 1 Untergeschoss (Tiefgarage) 6. Funktion: - 108 Wohnungen - Stellplätze: 97 Stellplätze in der Tiefgarage (der vollständige Stellplatznachweis ist nicht Bestandteil der Bauvoranfrage) 7. Gestaltung: gegliederter Baukörper, Lochfassade, Balkone, Dachterrassen, Flachdach, teilweise verklinkert 8. Baurechtliche Zulässigkeit: gem. § 34 BauGB und § 4 BauNVO gegeben 9. Bemerkungen:

| С |                             |          |     |
|---|-----------------------------|----------|-----|
| b |                             |          |     |
| а | Wegfall der 7. Etage (6.OG) | 23.11.16 | Во  |
|   | Erstausfertigung            | 11.12.15 | Во  |
|   | Art der Änderung            | Datum    | gez |
|   |                             |          |     |