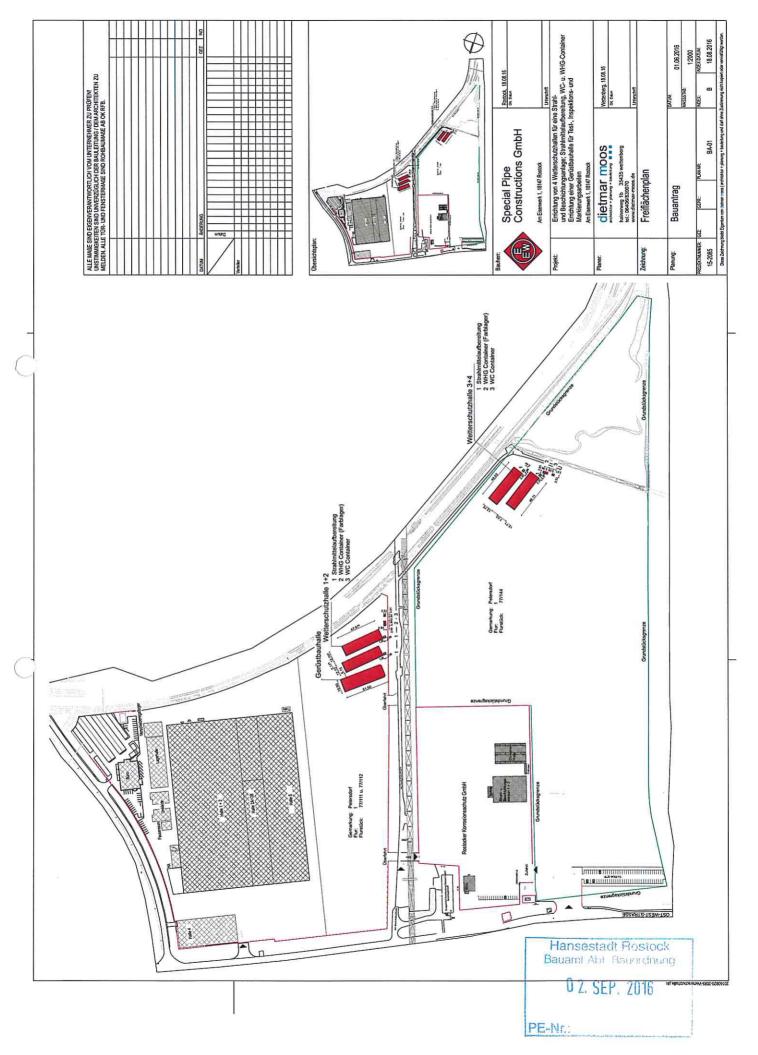

## Einvernehmen der Gemeinde nach § 36 BauGB für das Bauvorhaben (Genehmigungsverfahren nach § 16 BlmSchG) "Errichtung von 4 Wetterschutzeinhausungen zum Betrieb einer Strahl- und Beschichtungsanlage, WC- und WHG (Farblager) Container, Gerüstbauhalle für Test-, Inspektions- und Markierungsarbeiten", Rostock, Am Eisenwerk 1, Az.: 01976-16

## Beschlussvorschlag:

Das Einvernehmen der Gemeinde nach § 36 BauGB für das Bauvorhaben (Genehmigungsverfahren nach § 16 BlmSchG) "Errichtung von 4 Wetterschutzeinhausungen zum Betrieb einer Strahl- und Beschichtungsanlage, WC- und WHG (Farblager) Container, Gerüstbauhalle für Test-, Inspektions- und Markierungsarbeiten", Rostock, Am Eisenwerk 1, Az.: 01976-16 wird erteilt.

## Anlage 1 – Kurzbeschreibung des Bauvorhabens

| 1. Vorhabenbezeichnung:        | Genehmigungsverfahren nach § 16 BImSchG: Errichtung von 4<br>Wetterschutzeinhausungen zum Betrieb einer Strahl- und<br>Beschichtungsanlage, WC- und WHG- (Farblager) Container,<br>Gerüstbauhalle für Test-, Inspektions- und Markierungsarbeiten                                                 |
|--------------------------------|---------------------------------------------------------------------------------------------------------------------------------------------------------------------------------------------------------------------------------------------------------------------------------------------------|
| 2. Bauort:                     | Rostock, Am Eisenwerk 1                                                                                                                                                                                                                                                                           |
| Aktenzeichen                   | 01976- 16                                                                                                                                                                                                                                                                                         |
| 3. anrechenbarer Bauwert:      | 1.479.000,- EUR                                                                                                                                                                                                                                                                                   |
| 4. Bauherr:                    | EEW Special-Pipe-Constructions GmbH<br>Am Eisenwerk 1<br>18147 Rostock                                                                                                                                                                                                                            |
| 5. Abmessungen:                | 4 Stck. Wetterschutzeinhausungen:<br>L: ca. 48,00 m, B: ca. 12,75 m, H: ca. 12,50 m<br>1 Stck. Gerüstbauhalle:<br>L: 51,50 m, B: 15,97 m, H: 12,81 m bis 14,37 m<br>2 Stck. Container (Farblager)<br>L: 5,99 m, B: 2,80 m, H: 2,30 m<br>2 Stck. Container (WC)<br>L: 3,01 m, B: 2,53 m, H: 2,95 m |
|                                | Geschosse: 1                                                                                                                                                                                                                                                                                      |
| 6. Funktion:                   | - Wetterschutzhallen für Strahl- und Beschichtungsanlage<br>- Gerüstbauhalle für Test-, Inspektions- und<br>Markierungsarbeiten                                                                                                                                                                   |
|                                | Durch die geplanten Baumaßnahmen werden Arbeitsplätze<br>innerhalb des Betriebsgeländes verlagert, so dass keine<br>zusätzlichen Stellplätze benötigt werden.<br>(Derzeitig sind auf dem Gelände 235 Stellplätze vorhanden, von<br>denen 208 notwendige Stellplätze sind)                         |
| 7. Gestaltung:                 | Wetterschutzhallen: Außenwände und Flachdach mit<br>Stahlblechverkleidung<br>Gerüstbauhalle: Außenwände – Kunststofffolie,<br>Dach - Stahlblechkassetten                                                                                                                                          |
| 8. Baurechtliche Zulässigkeit: | gem. § 34 BauGB und § 11 BauNVO gegeben                                                                                                                                                                                                                                                           |
| 9. Bemerkungen:                | keine                                                                                                                                                                                                                                                                                             |