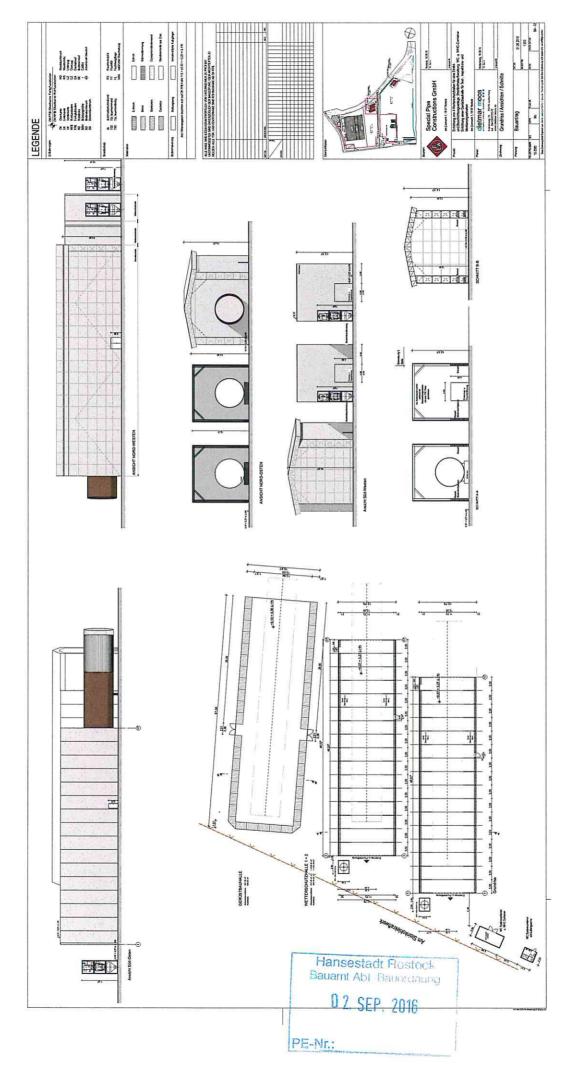

## Anlage 1 – Kurzbeschreibung des Bauvorhabens

| 1. Vorhabenbezeichnung:        | Genehmigungsverfahren nach § 16 BImSchG: Errichtung von 4<br>Wetterschutzeinhausungen zum Betrieb einer Strahl- und<br>Beschichtungsanlage, WC- und WHG- (Farblager) Container,<br>Gerüstbauhalle für Test-, Inspektions- und Markierungsarbeiten                                                 |
|--------------------------------|---------------------------------------------------------------------------------------------------------------------------------------------------------------------------------------------------------------------------------------------------------------------------------------------------|
| 2. Bauort:                     | Rostock, Am Eisenwerk 1                                                                                                                                                                                                                                                                           |
| Aktenzeichen                   | 01976- 16                                                                                                                                                                                                                                                                                         |
| 3. anrechenbarer Bauwert:      | 1.479.000,- EUR                                                                                                                                                                                                                                                                                   |
| 4. Bauherr:                    | EEW Special-Pipe-Constructions GmbH<br>Am Eisenwerk 1<br>18147 Rostock                                                                                                                                                                                                                            |
| 5. Abmessungen:                | 4 Stck. Wetterschutzeinhausungen:<br>L: ca. 48,00 m, B: ca. 12,75 m, H: ca. 12,50 m<br>1 Stck. Gerüstbauhalle:<br>L: 51,50 m, B: 15,97 m, H: 12,81 m bis 14,37 m<br>2 Stck. Container (Farblager)<br>L: 5,99 m, B: 2,80 m, H: 2,30 m<br>2 Stck. Container (WC)<br>L: 3,01 m, B: 2,53 m, H: 2,95 m |
|                                | Geschosse: 1                                                                                                                                                                                                                                                                                      |
| 6. Funktion:                   | - Wetterschutzhallen für Strahl- und Beschichtungsanlage<br>- Gerüstbauhalle für Test-, Inspektions- und<br>Markierungsarbeiten                                                                                                                                                                   |
|                                | Durch die geplanten Baumaßnahmen werden Arbeitsplätze<br>innerhalb des Betriebsgeländes verlagert, so dass keine<br>zusätzlichen Stellplätze benötigt werden.<br>(Derzeitig sind auf dem Gelände 235 Stellplätze vorhanden, von<br>denen 208 notwendige Stellplätze sind)                         |
| 7. Gestaltung:                 | Wetterschutzhallen: Außenwände und Flachdach mit<br>Stahlblechverkleidung<br>Gerüstbauhalle: Außenwände – Kunststofffolie,<br>Dach - Stahlblechkassetten                                                                                                                                          |
| 8. Baurechtliche Zulässigkeit: | gem. § 34 BauGB und § 11 BauNVO gegeben                                                                                                                                                                                                                                                           |
| 9. Bemerkungen:                | keine                                                                                                                                                                                                                                                                                             |