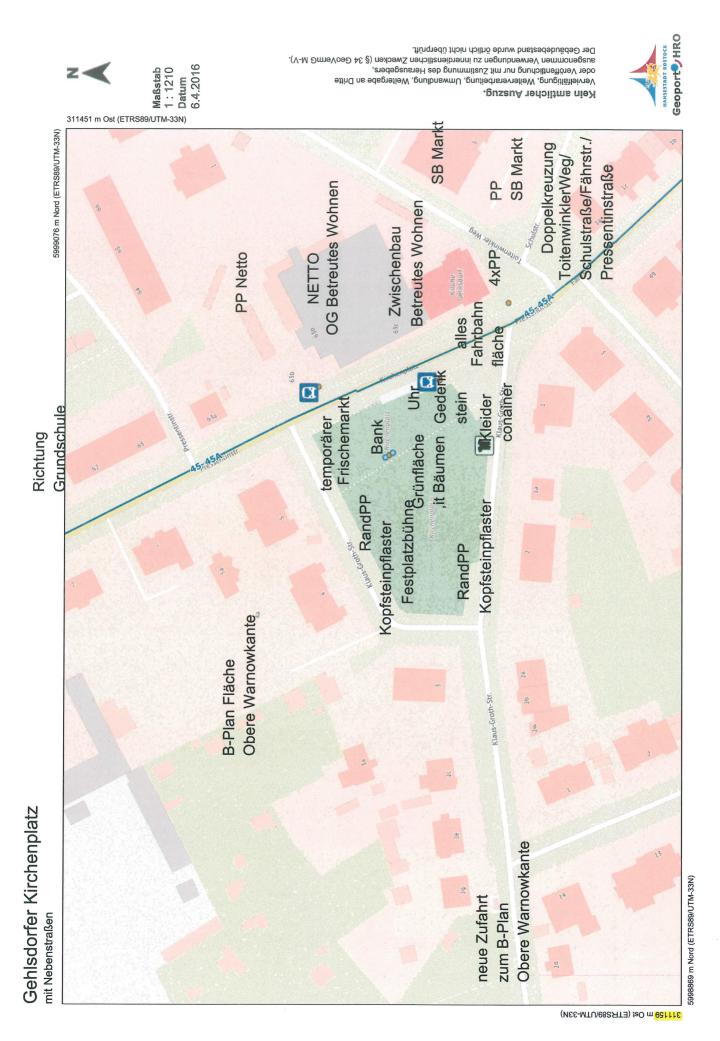

### Anlage/n:

Karte Gehlsdorfer Kirchenplatz

Der Oberbürgermeister

Vorlage-Nr: Status 2016/AN/1674-01 (SN)

öffentlich

Stellungnahme

Datum: 09.05.2016

Entscheidendes Gremium:

### Sachverhalt:

Die Gehlsdorfer Kirche, die sozialen Wohneinrichtungen, die beiden Einkaufsmärkte, die beiden Bushaltestellen (auch für Ausflugsbusse), die Grünfläche mit Freizeitfunktion und Standort für Bürgerfeste (Kirchenplatzfest, Martinsfest), der Gedenkstein und ab April 2016 die neue temporäre Frischemarktfläche bilden ein natürliches Zentrum der Ortslage. Dieses Zentrum wird durch die viel befahrene Fährstraße/Pressentinstraße tangiert, was eine nicht unerhebliche Gefahrenquelle für Kinder, ältere Menschen und geistig bzw. psychisch Kranke, die dort wohnen, darstellt.

Entsprechend der Leitlinien der HRO wünschen sich der Ortsbeirat und die Gehlsdorfer in diesem Bereich eine funktionale und gestalterische Aufwertung dieses öffentlichen Raumes, eine attraktive Durchgrünung, vielseitige Nutzungsmöglichkeiten sowie die schrittweise

Beseitigung von Mängel und Gefährdungen im fließenden und ruhender Verkehr und den Abbau von Barrieren.

Besonders hoch ist der Gefährdungsbereich im Einmündungsbereich zum Toitenwinkler Weg/Schulstraße.

Aktueller Anlass gerade jetzt umfangreiche Veränderungen zu fordern sind:

- 1. Umsetzung des B-Planes "Obere Warnowkante" in der Begründung (Seite 34) wird auf die Verbindliche Regelung eines ergänzenden Städtebaulichen Vertrages zur Asphaltierung eines Teilbereiches der Klaus-Groth-Str. verwiesen, um die Lärmorientierungswerte im Nachtzeitraum einzuhalten
- die im Ortsbeirat vorgestellten Ergebnisse der Verkehrsuntersuchung im Rahmen der künftigen Bebauungspläne für Gehlsdorf, für fast 1000 zusätzliche WE in den kommenden Jahren
- 3. der besonders schlechte Zustand des Toitenwinkler Weges ohne Gehweg und der sehr unübersichtliche Bereich Ecke Schulstraße/Kirchenplatz

Gerade hinsichtlich einer Kostenoptimierung für den Teilbereich Klaus-Groth-Straße, der eine Seite des Kirchenplatzes ist, wird hier dringender Handlungsbedarf gesehen.

Kurt Massenthe Vorsitzender