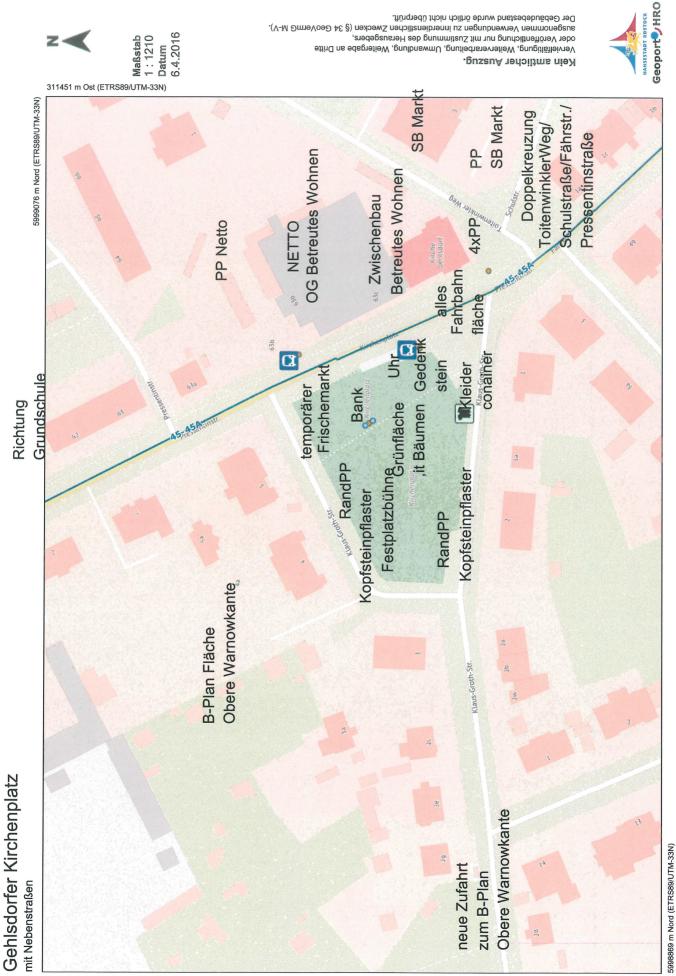

# Funktionale Umgestaltung des Kirchenplatzes Rostock-Gehlsdorf

| Beratungsfolge:                        |                                                                                       |                                            |  |  |  |
|----------------------------------------|---------------------------------------------------------------------------------------|--------------------------------------------|--|--|--|
| Datum                                  | Gremium                                                                               | Zuständigkeit                              |  |  |  |
| 17.05.2016<br>19.05.2016               | Bau- und Planungsausschuss<br>Ausschuss für Stadt- und Regionalentwick<br>Vorberatung | Vorberatung<br>lung, Umwelt und Ordnung    |  |  |  |
| 25.05.2016<br>26.05.2016<br>08.06.2016 | Ausschuss für Wirtschaft und Tourismus<br>Finanzausschuss<br>Bürgerschaft             | Vorberatung<br>Vorberatung<br>Entscheidung |  |  |  |

#### Beschlussvorschlag:

Der Oberbürgermeister wird beauftragt, die notwendigen Planungen für einen umfassenden Umbau des Gehlsdorfer Kirchenplatzes einschließlich des Einstellens der notwendigen finanziellen Mittel für die Planung und Umsetzung in der Haushalt 2017 zu veranlassen. Ziel ist eine differenzierte Grüngestaltung mit einer optimalen Verzahnung der Verkehrsplanung und mutlifunktionaler Nutzung in den Teilbereichen zur ermöglichen.

Hierbei müssen unbedingt die angrenzenden Einmündungsbereiche der Fährstraße, Klaus-Groth-Straße, Pressentinstraße und besonders der Bereich Toitenwinkler Weg/Schulstraße mitbetrachtet und umgebaut werden.

Vor allem sind hier die Wünsche und Anregungen der Gehlsdorfer Bevölkerung und des Ortsbeirates zu berücksichtigen.

Es sollte geprüft werden, ob hierfür Fördermittel aus Landes-, Bundes und /oder EU-Programmen beantragt werden können.

## Sachverhalt:

Die Gehlsdorfer Kirche, die sozialen Wohneinrichtungen, die beiden Einkaufsmärkte, die beiden Bushaltestellen (auch für Ausflugsbusse), die Grünfläche mit Freizeitfunktion und Standort für Bürgerfeste (Kirchenplatzfest, Martinsfest), der Gedenkstein und ab April 2016 die neue temporäre Frischemarktfläche bilden ein natürliches Zentrum der Ortslage. Dieses Zentrum wird durch die viel befahrene Fährstraße/Pressentinstraße tangiert, was eine nicht unerhebliche Gefahrenquelle für Kinder, ältere Menschen und geistig bzw. psychisch Kranke, die dort wohnen, darstellt.

Entsprechend der Leitlinien der HRO wünschen sich der Ortsbeirat und die Gehlsdorfer in diesem Bereich eine funktionale und gestalterische Aufwertung dieses öffentlichen Raumes, eine attraktive Durchgrünung, vielseitige Nutzungsmöglichkeiten sowie die schrittweise

Beseitigung von Mängel und Gefährdungen im fließenden und ruhender Verkehr und den Abbau von Barrieren.

Besonders hoch ist der Gefährdungsbereich im Einmündungsbereich zum Toitenwinkler Weg/Schulstraße.

Aktueller Anlass gerade jetzt umfangreiche Veränderungen zu fordern sind:

- Umsetzung des B-Planes "Obere Warnowkante" in der Begründung (Seite 34) wird auf die Verbindliche Regelung eines ergänzenden Städtebaulichen Vertrages zur Asphaltierung eines Teilbereiches der Klaus-Groth-Str. verwiesen, um die Lärmorientierungswerte im Nachtzeitraum einzuhalten
- die im Ortsbeirat vorgestellten Ergebnisse der Verkehrsuntersuchung im Rahmen der künftigen Bebauungspläne für Gehlsdorf, für fast 1000 zusätzliche WE in den kommenden Jahren
- 3. der besonders schlechte Zustand des Toitenwinkler Weges ohne Gehweg und der sehr unübersichtliche Bereich Ecke Schulstraße/Kirchenplatz

Gerade hinsichtlich einer Kostenoptimierung für den Teilbereich Klaus-Groth-Straße, der eine Seite des Kirchenplatzes ist, wird hier dringender Handlungsbedarf gesehen.

Kurt Massenthe Vorsitzender

Anlage/n: Karte Gehlsdorfer Kirchenplatz