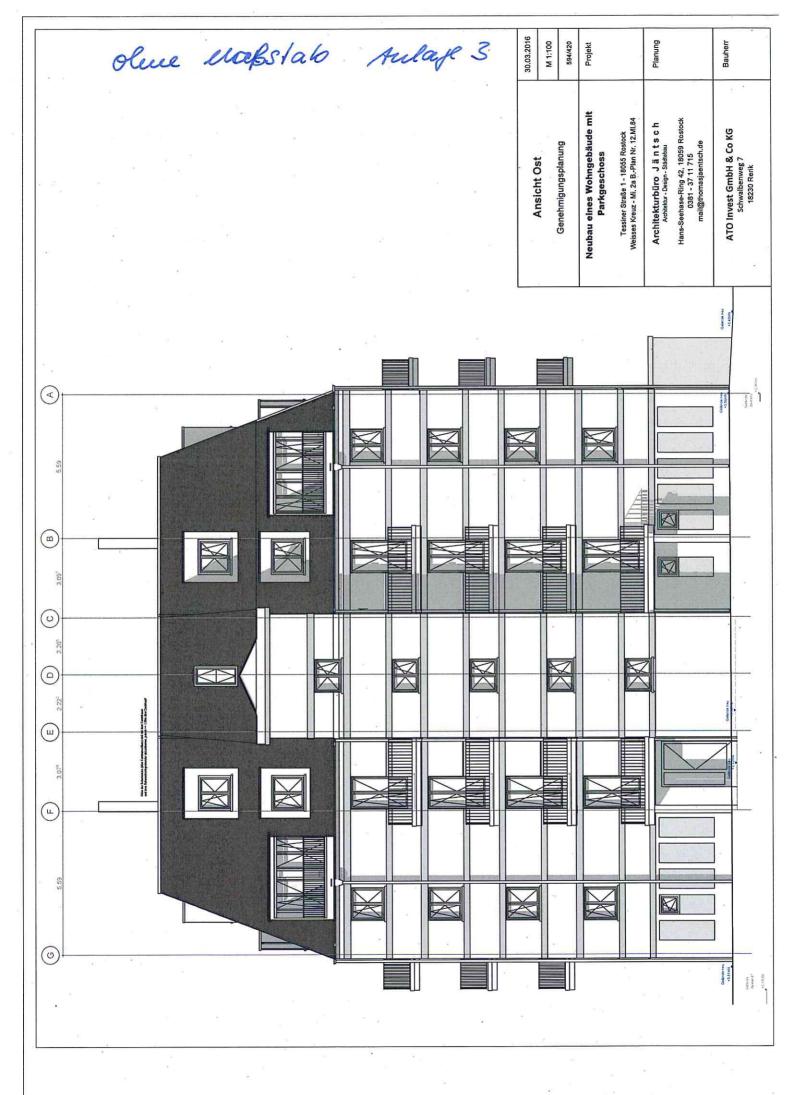

#### Anlage/n:

Anlage 1: 1x Kurzbeschreibung

Anlage 2: 1x Lageplan Anlage 3: 1x Ansicht

Anlage 4: 1x Stellplatznachweis (2 Blätter

5. Abmessungen: Länge: 22,10 m

Breite: 17,10 m Höhe: 21,96 m

Geschosse: 5 Vollgeschosse und 2 Dachgeschosse,

die keine Vollgeschosse sind

6. Funktion: - 16 Wohnungen

- Stellplätze:

8 Stellplätze im Parkgeschoss

13 Stellplätze im Freien

7. Gestaltung: Außenwand Putz, weiß

Dach Ziegel, anthrazit

Fenster und Türen anthrazit

8. Baurechtliche Zulässigkeit: § 30 BauGB, § 6 BauNVO

9. Bemerkungen: Die mit dem Bauantrag gestellten, nachfolgend aufgeführten,