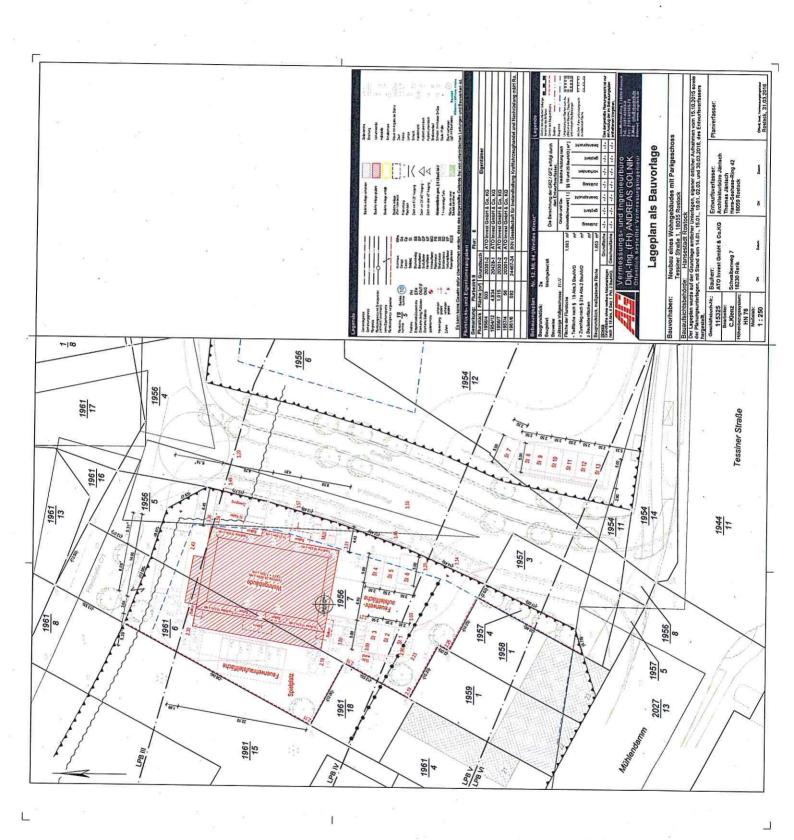

#### Anlage/n:

Anlage 1: 1x Kurzbeschreibung

Anlage 2: 1x Lageplan Anlage 3: 1x Ansicht

Anlage 4: 1x Stellplatznachweis (2 Blätter

Aufschüttung im Bebauungsplan Nr. 12.MI.84 "Weisses Kreuz"

Bauort: Rostock, Tessiner Str. 1

Aktenzeichen 03838- 15

3. anrechenbarer Bauwert: 1.008.000,00 EUR

4. Bauherr: ATO Invest GmbH & Co. KG

Schwalbenweg 7 18230 Rerik

5. Abmessungen: Länge: 22,10 m

Breite: 17,10 m Höhe: 21,96 m

Geschosse: 5 Vollgeschosse und 2 Dachgeschosse,

die keine Vollgeschosse sind

6. Funktion: - 16 Wohnungen

- Stellplätze:

8 Stellplätze im Parkgeschoss

13 Stellplätze im Freien

7. Gestaltung: Außenwand Putz, weiß

Dach Ziegel, anthrazit

Fenster und Türen anthrazit

8. Baurechtliche Zulässigkeit: § 30 BauGB, § 6 BauNVO

9. Bemerkungen: Die mit dem Bauantrag gestellten, nachfolgend aufgeführten,

Befreiungsanträge von den Festsetzungen des B-Planes Nr.

12.MI.84 wurden mit positivem Ergebnis geprüft.

- Traufhöhe für das Treppenhaus

- Freihaltung Hochwasserschutzfläche entlang Planstraße C/1

| 1. | Stammdaten |  |  |
|----|------------|--|--|
|    |            |  |  |