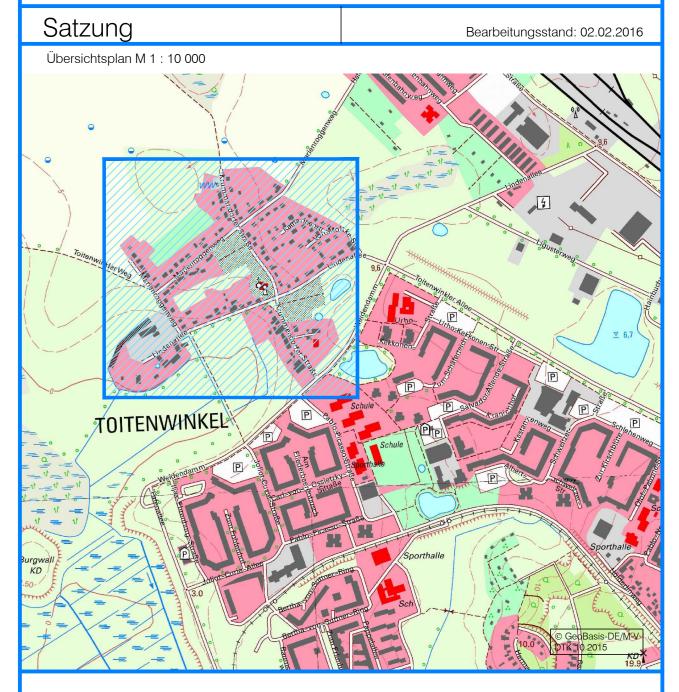

# Bebauungsplan Nr. 14.WA.155 "Dorf Toitenwinkel" - Abwägungsund Satzungsbeschluss

| Beratungsfolg | e:                                                   |                          |
|---------------|------------------------------------------------------|--------------------------|
| Datum         | Gremium                                              | Zuständigkeit            |
| 17.03.2016    | Ortsbeirat Toitenwinkel (18)                         | Vorberatung              |
| 22.03.2016    | Bau- und Planungsausschuss                           | Vorberatung              |
| 23.03.2016    | Ausschuss für Wirtschaft und Tourismus               | Vorberatung              |
| 31.03.2016    | Ausschuss für Stadt- und Regionalentwick Vorberatung | lung, Umwelt und Ordnung |
| 06.04.2016    | Bürgerschaft                                         | Entscheidung             |

im Norden: durch die Fernwärmeleitung und die Nadelbaumreihe nördlich des

Marienroggenweges,

im Osten: durch die Krummendorfer Straße (Teilabschnitt zwischen Weidendamm

und Marienroggenweg),

im Süden: durch den Westabschnitt der Lindenallee, den Weidendamm und den

Ostabschnitt des Marienroggenweges und

im Westen: durch den Toitenwinkler Weg und den Graben um die ehemalige

Gutsanlage,

bestehend aus der Planzeichnung (Teil A) und dem Text (Teil B), mit den örtlichen Bauvorschriften, (Anlage 2) als Satzung.