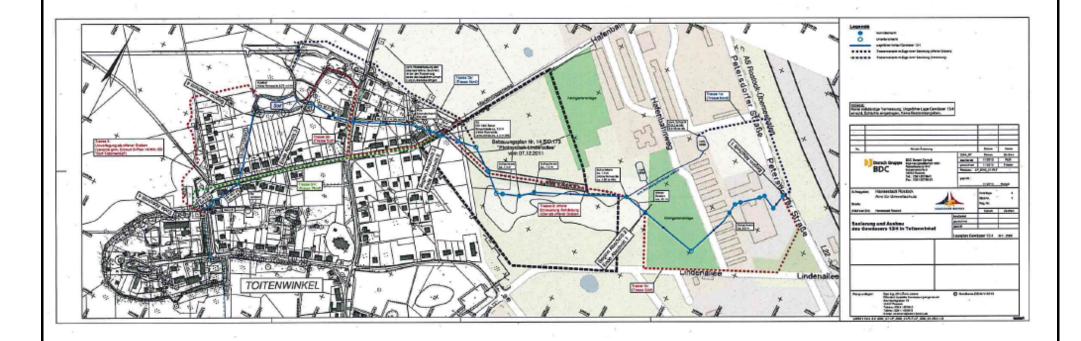

# Folgende Mittel sind im Teilhaushalt des Amtes für Umweltschutz (73) verfügbar: Kosten Gewässerausbau 13/4, Toitenwinkel

| Konto            | Bezeichnung                          | HH-<br>Ausgaberest<br>aus<br>2015 | HH-Jahr<br>2016 | HH-Jahr<br>2017 |
|------------------|--------------------------------------|-----------------------------------|-----------------|-----------------|
| 7355201201400124 | Ausbau Gewässer 13/4<br>Toitenwinkel | 50.000€                           | 300.000€        | 600.000€        |

Ausdruck vom: 23.03.2016 Vorlage 2015/BV/1398 der Hansestadt Rostock

Begründung in Bezug auf Gewässerausbaukosten:

- Anzeige des Handlungsbedarfes durch den Wasser- und Bodenverband "Untere Warnow-Küste"
- erstelltes Gutachten (Nov 2013) weist dringenden Handlungsbedarf aus
- Planungsleistung im Vergabeverfahren mit Beauftragung im I. Quartal 2016
- Artenschutzgutachten und Landschaftspflegerischer Begleitplan beauftragt
- Umsetzung zum Binnenhochwasserschutz und wegen Verkehrssicherungspflicht notwendig und unabweisbar

Die Bearbeitungsverzögerung seit 2013 liegt in personellen Engpässen sowie Mittelkürzungen begründet.

Für die erforderliche Verstärkung der Trinkwasser-Leitung Lindenallee / Marienroggenweg entstehen der Stadt Kosten von ca. 70.000,00 € (s. Pkt. 3.6.2 der Begründung). Die Kostenschätzung für die erforderliche Erneuerung des Vorflutgewässers 13/4 (sh. Pkt. 3.6.3 der Begründung) beläuft sich bezogen auf die Gewässerabschnitte, die das Plangebiet berühren, - auf 251,0 T€ (brutto) für den Abschnitt 3a (ca. 175 m Rohrleitung und ca. 275 m offener Grabenlauf nordöstlich der Ortslage, einschl. Stilllegung/Rückbau alter Grabenverrohrung) und - auf 275,0 T€ (brutto) für den Abschnitt 4 (ca. 390 m offener Grabenlauf westlich des Dorfes, einschl. Stilllegung/Rückbau alter Grabenverrohrung). Die Finanzierung erfolgt über das Budget des Umweltamtes der Hansestadt Rostock.