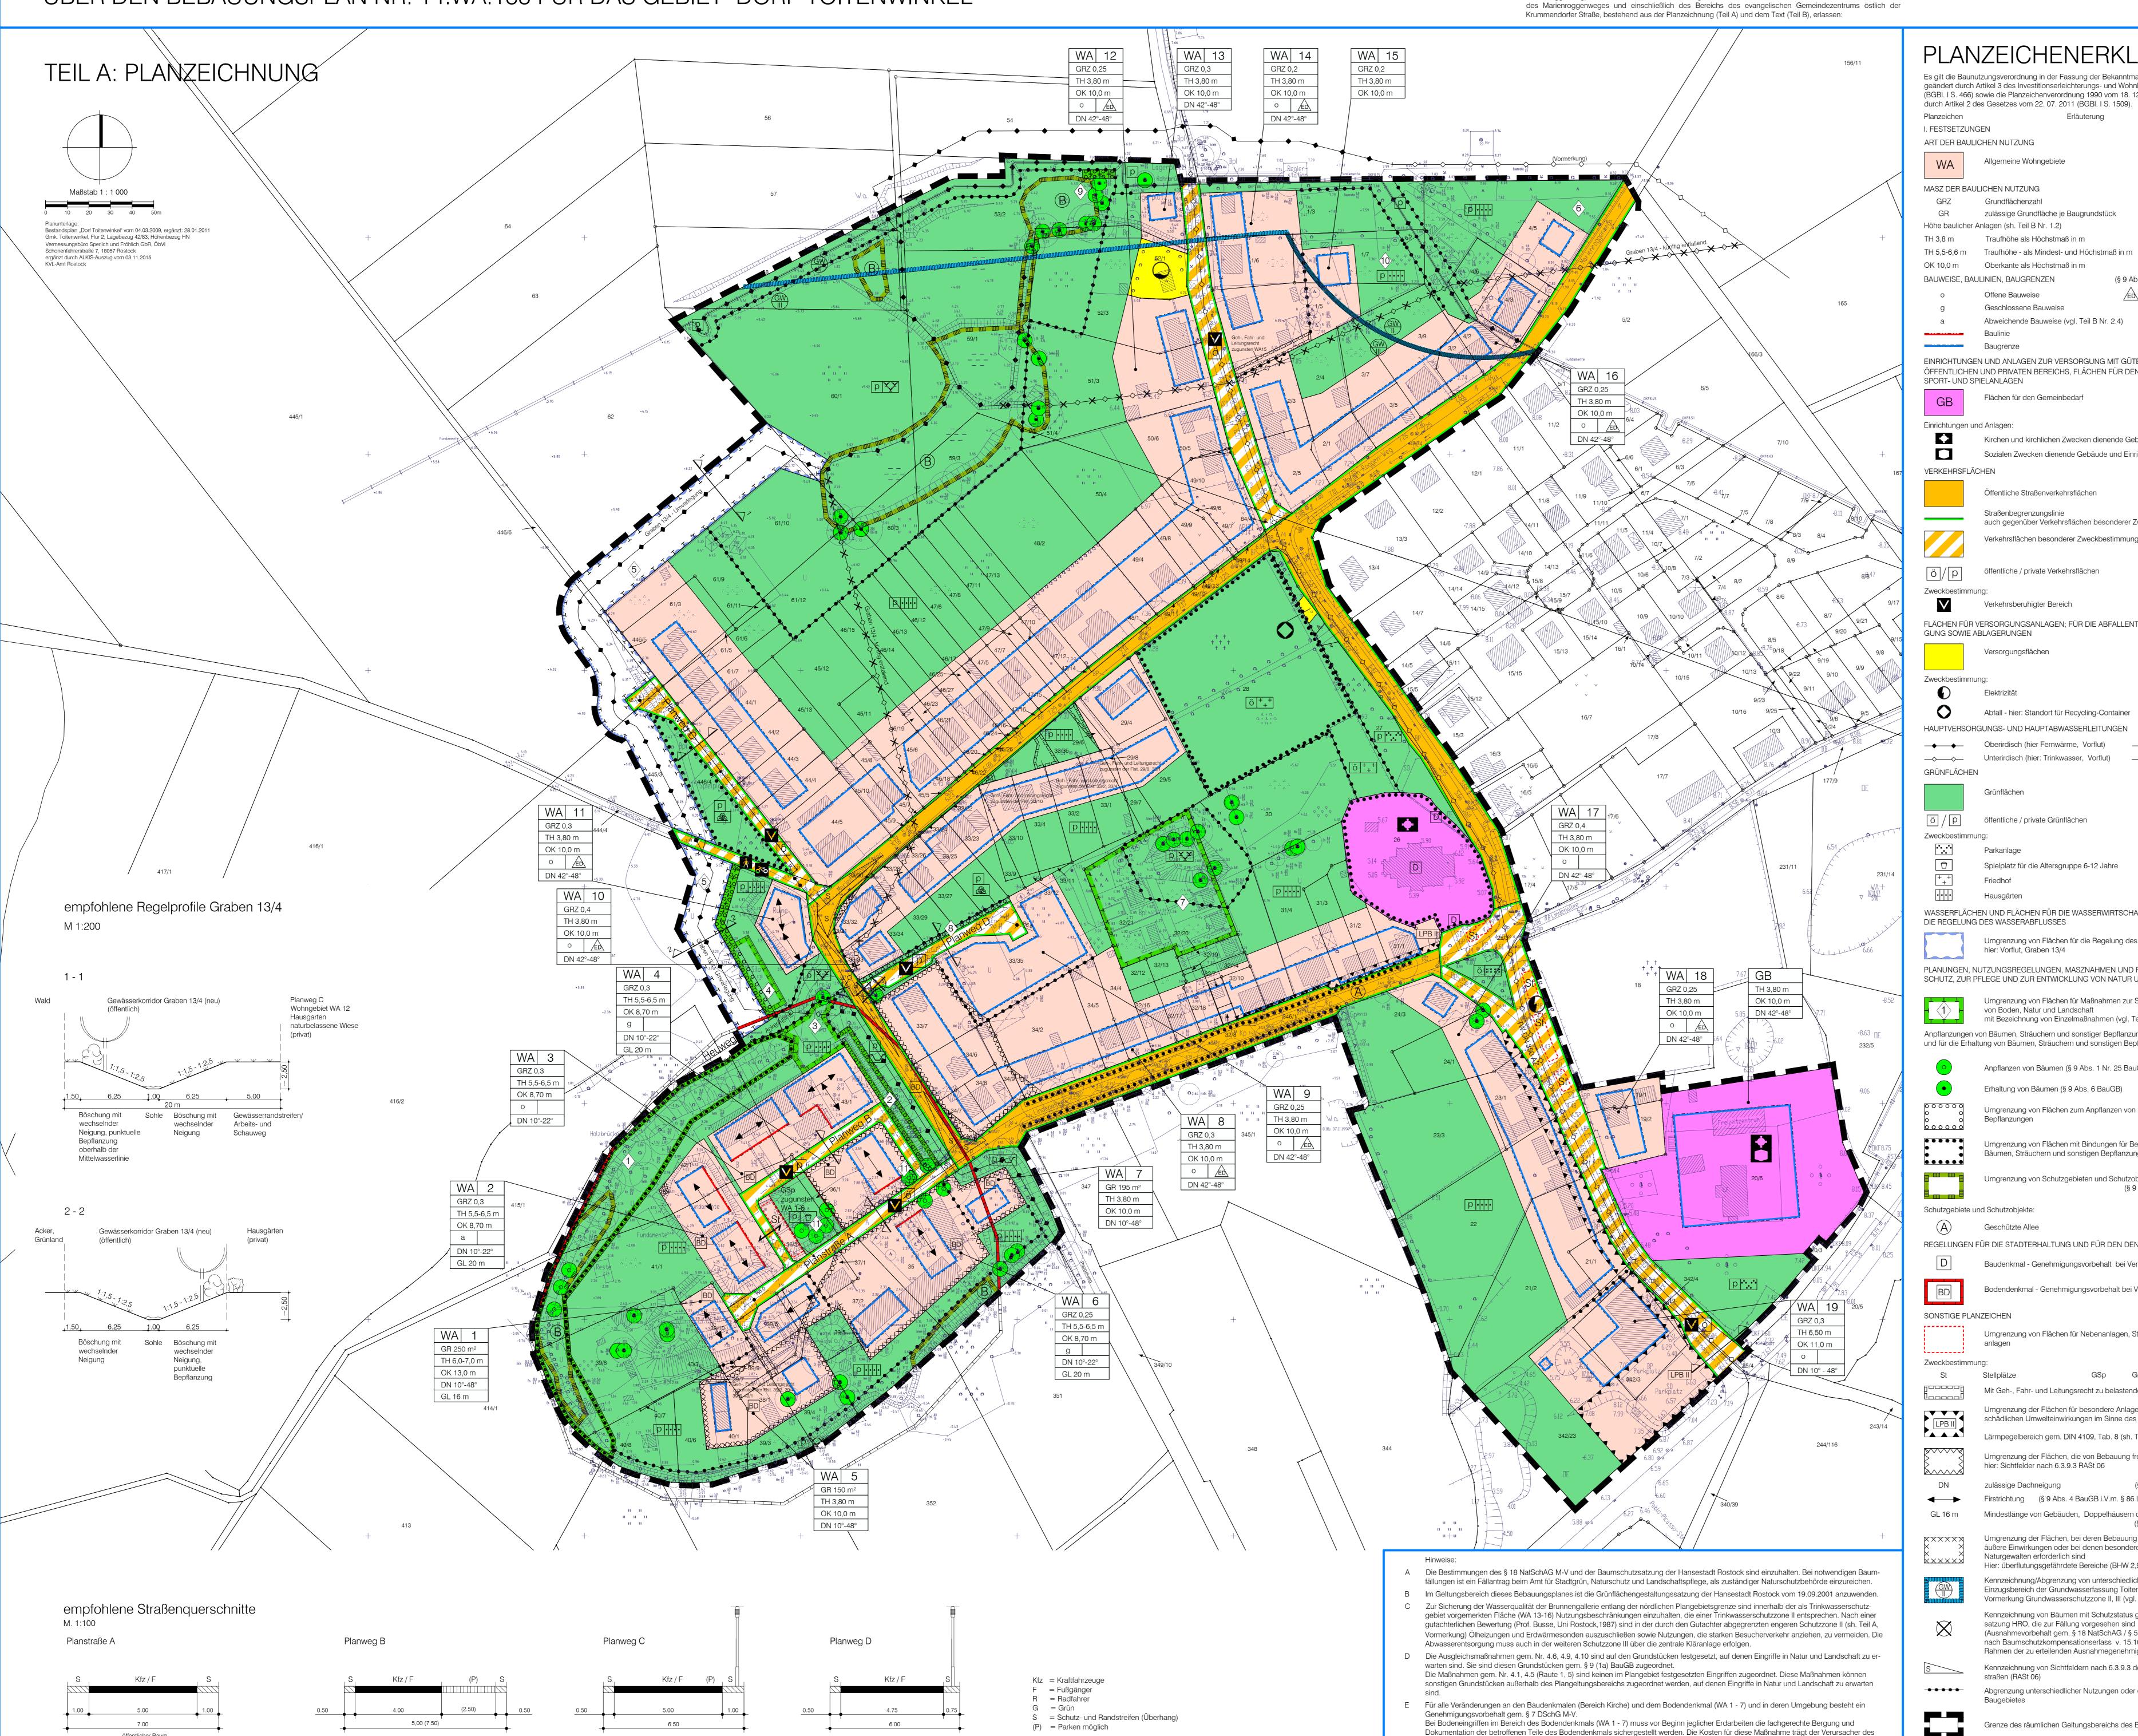

# Bebauungsplan Nr. 14.WA.155 "Dorf Toitenwinkel" - Abwägungsund Satzungsbeschluss

| Beratungsfolg | e:                                                   |                          |
|---------------|------------------------------------------------------|--------------------------|
| Datum         | Gremium                                              | Zuständigkeit            |
| 17.03.2016    | Ortsbeirat Toitenwinkel (18)                         | Vorberatung              |
| 22.03.2016    | Bau- und Planungsausschuss                           | Vorberatung              |
| 23.03.2016    | Ausschuss für Wirtschaft und Tourismus               | Vorberatung              |
| 31.03.2016    | Ausschuss für Stadt- und Regionalentwick Vorberatung | lung, Umwelt und Ordnung |
| 06.04.2016    | Bürgerschaft                                         | Entscheidung             |

### Beschlussvorschlag:

- Die während der öffentlichen Auslegung des 2. Entwurfs des Bebauungsplans Nr. 14.WA.155 "Dorf Toitenwinkel" eingereichten Stellungnahmen von Bürgern sowie Stellungnahmen von Behörden und sonstigen Trägern öffentlicher Belange wurden mit dem in Anlage 1 dargestellten Ergebnis geprüft.
  - Die als Anlage 1 beigefügten Abwägungsergebnisse sind Bestandteil des Beschlusses.
- 2. Aufgrund des § 10 des Baugesetzbuchs (BauGB) in der Fassung der Bekanntmachung vom 23. September 2004 (BGBI. I S. 2414), das durch Artikel 6 des Gesetzes vom 20. Oktober 2015 (BGBI. I S. 1722) geändert worden ist sowie nach § 86 der Landesbauordnung (LBauO M-V) in der Fassung der Bekanntmachung vom 15. Oktober 2015 (GVOBI. M-V 2015, S. 344) beschließt die Bürgerschaft der Hansestadt Rostock den Bebauungsplan Nr. 14.WA.155 "Dorf Toitenwinkel" begrenzt:

im Norden: durch die Fernwärmeleitung und die Nadelbaumreihe nördlich des

Marienroggenweges,

im Osten: durch die Krummendorfer Straße (Teilabschnitt zwischen Weidendamm

und Marienroggenweg),

im Süden: durch den Westabschnitt der Lindenallee, den Weidendamm und den

Ostabschnitt des Marienroggenweges und

im Westen: durch den Toitenwinkler Weg und den Graben um die ehemalige

Gutsanlage,

bestehend aus der Planzeichnung (Teil A) und dem Text (Teil B), mit den örtlichen Bauvorschriften, (Anlage 2) als Satzung.

Die Begründung (Anlage 3) wird gebilligt.

Beschlussvorschriften:

§ 22 Abs. 2 KV M-V

bereits gefasste Beschlüsse:

Nr. 2014/BV/5409 – Auslegungsbeschluss vom 14. Mai 2014, Nr. 0856/08-BV – Aufstellungsbeschluss vom 28. Januar 2009

Der Bebauungsplan weist die Dorflage Toitenwinkel als Allgemeines Wohngebiet aus. Der Schwerpunkt wird dabei speziell auf die Wohnnutzung gelegt, so dass zahlreiche ausnahmsweise zulassungsfähige Nutzungen ausgeschlossen werden.

Die bestehende Durchmischung mit nicht störendem Gewerbe wird durch diese Festsetzung nicht beeinträchtigt.

Der Kirchhof und das Gemeindezentrum werden als Fläche für den Gemeinbedarf planungsrechtlich gesichert.

Außerdem werden öffentliche und private Grünflächen festgesetzt: ein privater Kinderspielplatz im Bereich der ehemaligen Gutsanlage, Gehölzflächen, ein offener Gewässerlauf mit Randbereichen, naturbelassene Grünflächen sowie öffentliche und private Parkanlagen.

#### Baugebiete

- Städtebauliche Änderungen der Wohngebietsflächen (Baugebiete 1 6) im Bereich des ehemaligen Gutshofes innerhalb des Burgwalls u.a. erfolgten auf Anregung aus der Öffentlichkeitsbeteiligung in Bezug auf Anordnung, die überbaubaren Grundstücksflächen und den Verzicht auf die Festsetzung von Einzelhäusern und Verzicht auf die Anlage einer hofuntypischen Baumallee u.a. zugunsten großzügiger Hausgartenflächen,
- Bei der Festsetzung des Baugebietes WA 9 (Fläche zwischen Lindenallee und Marienroggenweg sog. Außenbereich im Innenbereich-) wurden ebenfalls Bedenken wegen einer übermäßigen baulichen Verdichtung berücksichtigt und die ursprünglichen Planungsansätze erheblich reduziert; die Innenbereichsfläche wird nunmehr für eine Bebauung mit ca. 4 Einfamilienhäusern und für Hausgartennutzungen (insbes. ehemalige 6 Pachtgartenparzellen) zugunsten der städtebaulichen Ordnung vorgesehen und ein städtebaulicher Missstand beseitigt, da der Bereich z.T. verwildert und fortlaufend mit Ablagerungen von Abfall und Grünschnitt belegt ist.
- Baugebiet 11 wurde auf Anregung der Einwohner für eine Ergänzungsbebauung festgesetzt.

#### Verkehr

- Bedenken wurden insbesondere wegen des zunehmenden Verkehrsaufkommens und der begrenzten Aufnahmefähigkeit der Krummendorfer Straße sowie auch der Lindenallee (Südwestabschnitt) geäußert: Zur Klärung der Größe der zusätzlich induzierten Verkehrsmengen wurde eine Verkehrsmengenprognose erarbeitet. Die Bedenken der Bürger wegen der Erhöhung des Verkehrsaufkommen werden durch eine Überwachungsvorschrift nach § 4c BauGB beachtet (Verkehrsmengenzählung durch Tief- und Hafenbauamt in 5-jährigem Rhythmus).
- Die Anregung einer zusätzlichen Ortszufahrt vom Weidendamm über das Wegegrundstück "Pappelweg" wurde nicht berücksichtigt, weil das bestehende und prognostizierte Verkehrsaufkommen nicht eine weitere Straßenanbindung rechtfertigt. Wegen des damit fehlenden Erfordernisses einer zusätzlichen Ortszufahrt wäre auch der damit verbundene Eingriff in den Naturhaushalt nicht begründbar und deshalb aufgrund des naturschutzrechtlichen Minimierungsgebotes unzulässig (vgl. § 15 BNatSchG). Gleichzeitig würden mit einer zusätzlichen Ortszufahrt unverhältnismäßig hohe Kosten entstehen, die nicht durch ein entsprechendes Verkehrsaufkommen gerechtfertigt werden können.
- Die Breite der festgesetzten Verkehrsflächen (der Krummendorfer Straße, Lindenallee, Marienroggenweg) ermöglichen bei entsprechendem Bedarf den Ausbau der Krummendorfer Straße mit Trennung von Fußgängern und Kfz sowie eine Leistungsfähigkeitssteigerung der Lindenallee durch Anordnung einer Einbahnstraßenlösung. In Auswertung erfolgter Verkehrszählungen und unter Berücksichtigung der zusätzlichen Verkehrsbelegung durch die im Ort zusätzlich geplanten ca. 32 bis max. 66 zusätzlichen Wohnungen ist ein Erreichen der Leistungsfähigkeitsgrenze für die als verkehrsberuhigtem Bereich festgesetzte, als Wohnweg ausgebaute Krummendorfer Straße jedoch bei Weitem nicht zu erwarten.
- Mit der Festsetzung der Krummendorfer Straße als verkehrsberuhigtem Bereich und der Ausweisung von 24 Pkw-Stellplätzen für Trauergäste und Kirchbesucher wird also den Stellungnahmen von Einwohnern und Kirchgemeinde entsprochen.

#### Verkehrslärmschutz

- Das Baugebiet WA 19 liegt z.T. im vorbelasteten Bereich aufgrund des <u>Verkehrslärms</u> des <u>Weidendamms</u>. Die südliche Baugrenze des WA 19 wurde deshalb mit einem Abstand von 45 m zur Fahrbahnachse des Weidendamms festgesetzt, so dass für eine künftige Bebauung die schalltechnischen Orientierungswerte eingehalten werden.
- An den von Verkehrslärmimmissionen betroffenen Abschnitten der Krummendorfer Straße und der Lindenallee werden Vorkehrungen zum Lärmschutz entsprechend den Anforderungen der DIN 4109 festgesetzt (Teil B Nr. 2.5). Die Orientierungswert-Überschreitung betrifft jeweils den "Vorgartenbereich" und die Straßenfassaden in den Baugebieten WA 8, 17, 19.
- Eine entsprechende Betroffenenbeteiligung wurde durchgeführt.

Nach gegenwärtigem Stand können im Ort ca. 32 bis max. 66 zusätzlichen Wohnungen entstehen.

Die Gesamtfläche des Plangebietes umfasst ca. 21,3 ha.

Davon entfallen ca. 7,2 ha auf Bauflächen, ca. 2,1 ha auf Verkehrsflächen und ca. 10,2 ha auf Grünflächen. Die genaue Flächenbilanz ist dem Abschnitt 6 der Begründung zu entnehmen.