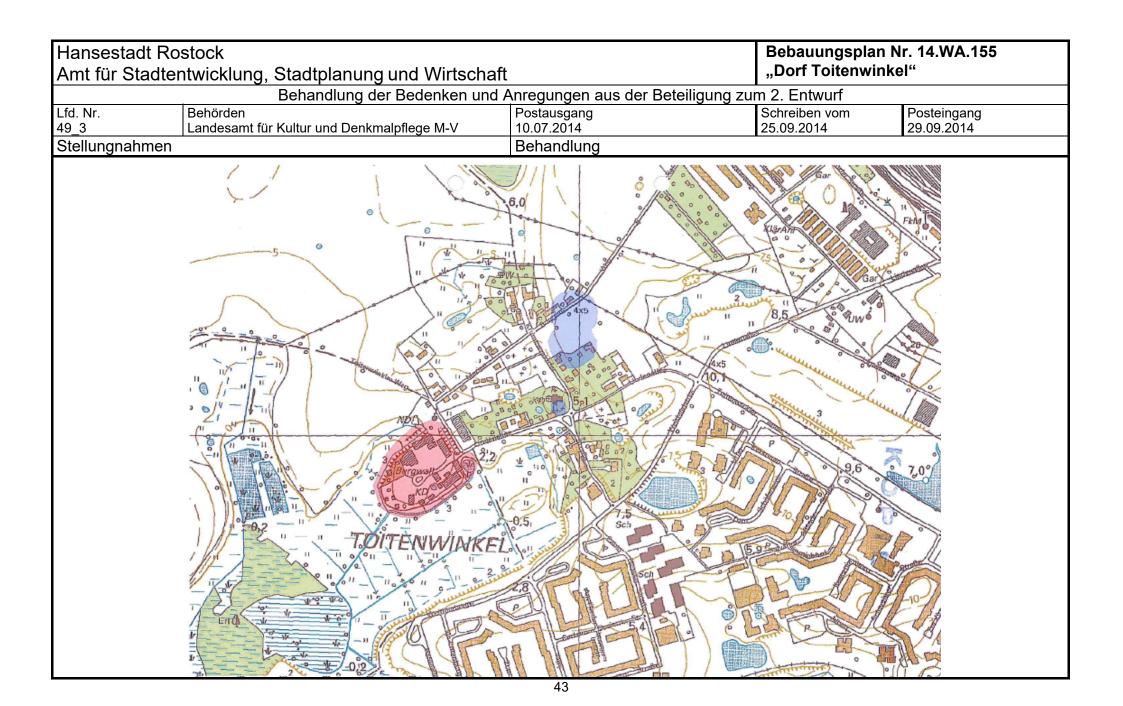

# Bebauungsplan Nr. 14.WA.155, 2. Entwurf "Dorf Toitenwinkel"/Abwägungsregister behörden, TöB

# Bedenken und Anregungen aus der Beteiligung zum 2. Entwurf

| Nr. | Datum<br>Zeichen                                     | _                                                    | Beteiligte Behörden/Träger<br>öffentlicher Belange |                                    |                                 |       |                    |  |                       | erhebliche<br>Auswirkungen<br>erkennbar |
|-----|------------------------------------------------------|------------------------------------------------------|----------------------------------------------------|------------------------------------|---------------------------------|-------|--------------------|--|-----------------------|-----------------------------------------|
| 1.  |                                                      | Agentur für Arbeit                                   |                                                    |                                    | Kopernikusstraße<br>1a          | 18059 | Rostock            |  |                       |                                         |
| 2.  | 17.07.2014<br>341-<br>TOEB201400639                  | Amt für Geoinformation,                              | Vermessungs- und<br>Katasterwesen                  | Mecklenburg-<br>Vorpommern         | Lübecker Straße<br>289          | 19059 | Schwerin           |  | х                     |                                         |
| 3.  | 29.07.2014                                           | Amt für Jugend und Soziales                          |                                                    |                                    | StGeorg-Straße                  | 18055 | Rostock            |  | х                     |                                         |
| 4.  |                                                      | Amt für Kultur,<br>Denkmalpflege und Museen          | Bereich Denkmalpflege                              |                                    | Strandstraße 97                 | 18055 | Rostock            |  |                       |                                         |
| 5.  | 12.08.2014<br>110-<br>506.12/14.WA.155               | Amt für Raumordnung und                              | Landesplanung                                      | Region Rostock                     | Erich-Schlesinger-<br>Straße 35 | 18059 | Rostock            |  | X<br>(SN v. 11.04.11) |                                         |
| 6.  |                                                      | Amt für Schule und Sport                             |                                                    |                                    | Schillingallee 71               | 18057 | Rostock            |  |                       |                                         |
| 7.  | 12.08.2014                                           | Amt für Stadtgrün,<br>Naturschutz                    | und Landschaftspflege                              |                                    | Am Westfriedhof 2               | 18059 | Rostock            |  | Х                     |                                         |
| 8.  | 25.07.2014                                           | Amt für Umweltschutz                                 |                                                    |                                    | Holbeinplatz 14                 | 18069 | Rostock            |  | X                     |                                         |
| 9.  | 28.07.2014<br>02506-14<br>22.07.2015                 | Bauamt Abt. Bauordnung                               |                                                    |                                    | Holbeinplatz 14                 | 18069 | Rostock            |  | х                     |                                         |
| 10. | 19.08.2014                                           | Bauamt Abt. Bauverwaltung und Wohnungswesen          |                                                    |                                    | Holbeinplatz 14                 | 18069 | Rostock            |  | х                     |                                         |
| 11. |                                                      | Bergamt Stralsund                                    |                                                    |                                    | Frankendamm 17                  | 18439 | Stralsund          |  |                       |                                         |
| 12. | 08.08.2014<br>SN-B1028-TÖB-05-<br>LB 152<br>04.11.15 | Betrieb für Bau und<br>Liegenschaften<br>Landges. MV | Abt. Bau und<br>Liegenschaften                     |                                    | Wallstraße 2 Biestower Damm 10a |       | Rostock<br>Rostock |  | X<br>x                |                                         |
| 13. | 24.07.2014<br>g-192ko2014                            | Brandschutz- und<br>Rettungsamt                      |                                                    |                                    | Erich-Schlesinger-<br>Straße 24 | 18059 | Rostock            |  | X<br>(SN v. 12.06.15) |                                         |
| 14. | 05.08.2014<br>4-14/-/UK                              | BUND Rostock                                         | nur per Email an<br>bund.mv@bund.net               |                                    | Wismarsche<br>Straße 3          | 18057 | Rostock            |  |                       | х                                       |
| 15. |                                                      | Bundesanstalt für<br>Immobilienaufgaben              | Direktion Rostock Sparte Facility                  | Abt. Gewerbliche<br>Liegenschaften | Beicherufer 21                  | 19053 | Schwerin           |  |                       |                                         |