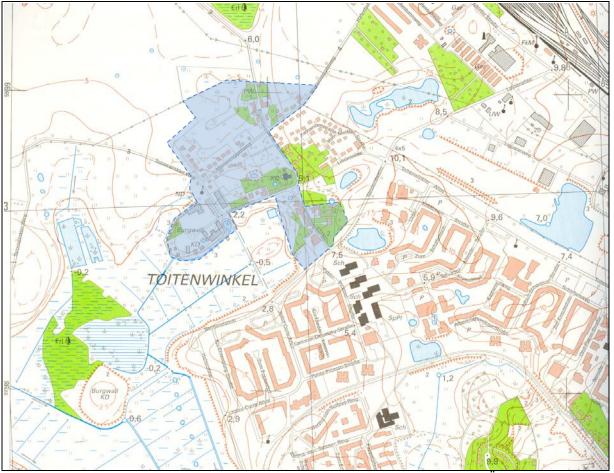

im Norden: durch die Fernwärmeleitung und die Nadelbaumreihe nördlich des

Marienroggenweges,

im Osten: durch die Krummendorfer Straße (Teilabschnitt zwischen Weidendamm

und Marienroggenweg),

im Süden: durch den Westabschnitt der Lindenallee, den Weidendamm und den

Ostabschnitt des Marienroggenweges und

im Westen: durch den Toitenwinkler Weg und den Graben um die ehemalige

Gutsanlage,

bestehend aus der Planzeichnung (Teil A) und dem Text (Teil B), mit den örtlichen Bauvorschriften, (Anlage 2) als Satzung.