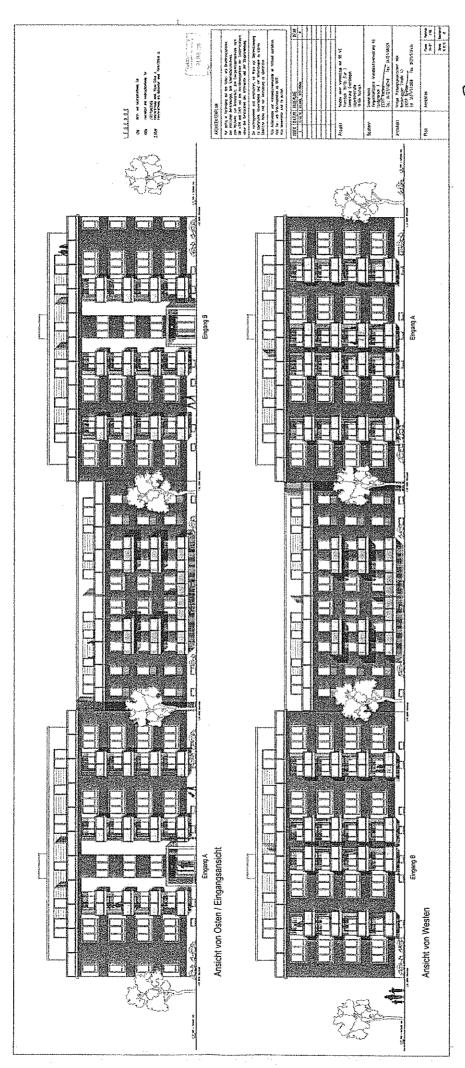

### Anlage/n:

Anlage 1: Kurzbeschreibung

Anlage 2: Lageplan Anlage 3: Ansicht

3. anrechenbarer Bauwert: 3.327.000 EUR

4. Bauherr: Semmelhaack Vierundfünfzigste

Grundbesitzverwaltung KG

Langenbrook 3 25377 Kollmar

5. Abmessungen: Länge: 80,45 m

Breite: 19,94 m Höhe: 21,34 m

Geschosse: 4-geschossiger Baukörper, in Teilen 5-geschossig