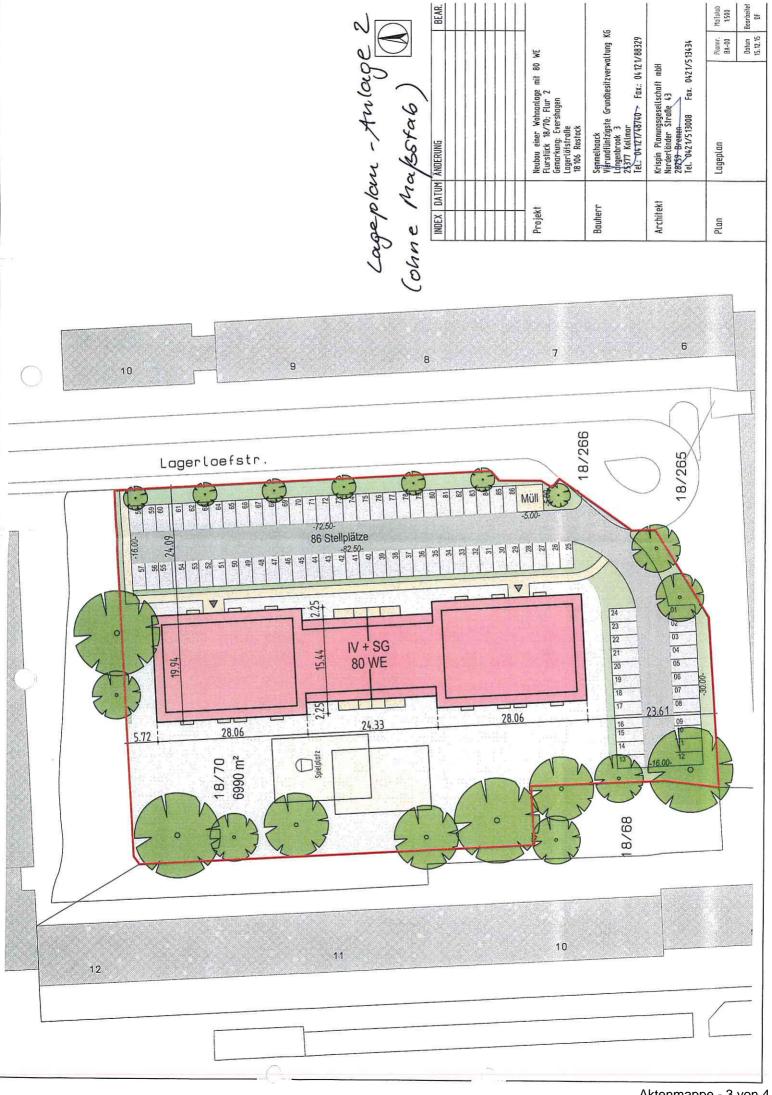

### Anlage/n:

Anlage 1: Kurzbeschreibung

Anlage 2: Lageplan Anlage 3: Ansicht

# Anlage 1 - Kurzbeschreibung des Bauvorhabens

1. Vorhabenbezeichnung: Neubau eines Mehrfamilienhauses mit 80 Wohneinheiten und

von 86 Stellplätzen

2. Bauort: Rostock, Lagerlöfstr. 1, 1a

Aktenzeichen: 04252- 15

3. anrechenbarer Bauwert: 3.327.000 EUR

4. Bauherr: Semmelhaack Vierundfünfzigste

Grundbesitzverwaltung KG

Langenbrook 3 25377 Kollmar

5. Abmessungen: Länge: 80,45 m

Breite: 19,94 m Höhe: 21,34 m

Geschosse: 4-geschossiger Baukörper, in Teilen 5-geschossig

6. Funktion: - 80 Wohnungen

- Stellplätze:

erforderlich: 80 Stellplätze

vorhanden: 86 Stellplätze im Freien

7. Gestaltung: Kalksandsteinmauerwerk mit Wärmedämmverbundsystem

gestaffelter Baukörper

8. Baurechtliche Zulässigkeit: nach § 34 BauGB