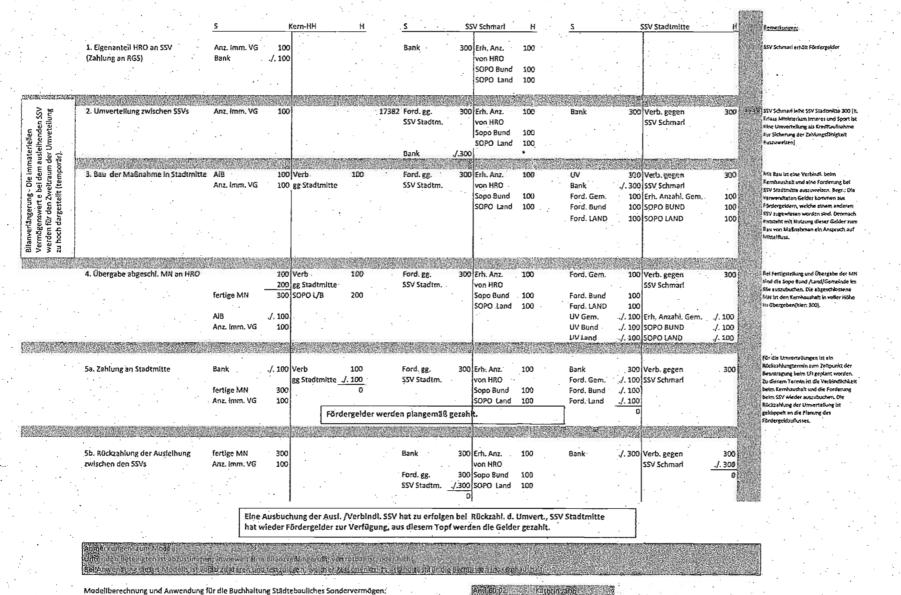

Forderungen aus dem gemeinsamen Zahlungsmittelbestand bestehen zum größten Teil aus der Vor- und Zwischenfinanzierung für die Maßnahmen "Knotenausbau Mühlendamm/Neue Warnowstraße" 691T€, "Rathaus/Neuer Markt/Große Wasserstraße" 407T€ sowie "Neue Warnowstraße" i.H.v. 146T€, sowie Forderungen gegenüber der Gemeinde i.H.v. 1.133 T€, welche sich aus dem Konstrukt der Umverteilungen ergeben

#### (Anlagen A, B)

Weiterhin bestehen Forderungen gegen den öffentlichen Bereich im Wesentlichen aus noch nicht ausgezahlten Finanzhilfen des Landesförderinstitutes Mecklenburg-Vorpommern (LFI M-V) i.H.v. 238T€, sowie Forderungen gegenüber Land i.H.v. 1.287 T€ und Bund i.H.v. 1.287 T€, welche sich aus dem Konstrukt der Umverteilungen ergeben (Anlagen A,B).

Der Saldo i.H.v. 1.172 T€ resultiert im Wesentlichen i.H.v. 1.133 T€ aus dem Konstrukt der Umverteilungen (Anlagen A, B). Die erläuterten Beträge sind im Kernhaushalt unter den Positionen "Anlagen im Bau" und "Anzahlungen auf Immaterielle Vermögenswerte" wiederzufinden.