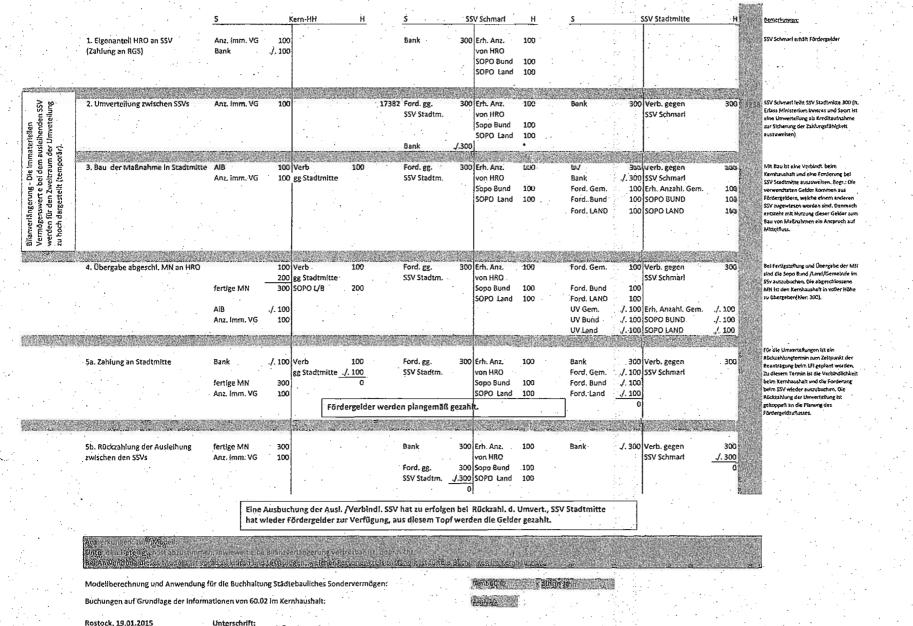

Forderungen aus dem gemeinsamen Zahlungsmittelbestand bestehen zum größten Teil aus der Vor- und Zwischenfinanzierung für die Maßnahmen "Knotenausbau Mühlendamm/Neue Warnowstraße" 691T€, "Rathaus/Neuer Markt/Große Wasserstraße" 407T€ sowie "Neue Warnowstraße" i.H.v. 146T€, sowie Forderungen gegenüber der Gemeinde i.H.v. 1.133 T€, welche sich aus dem Konstrukt der Umverteilungen ergeben

#### (Anlagen A, B)

Weiterhin bestehen Forderungen gegen den öffentlichen Bereich im Wesentlichen aus noch nicht ausgezahlten Finanzhilfen des Landesförderinstitutes Mecklenburg-Vorpommern (LFI M-V) i.H.v. 238T€, sowie Forderungen gegenüber Land i.H.v. 1.287 T€ und Bund i.H.v. 1.287 T€, welche sich aus dem Konstrukt der Umverteilungen ergeben (Anlagen A,B).

Bei den Verbindlichkeiten aus Lieferungen und Leistungen werden im Wesentlichen noch nicht beglichene Baurechnungen (1.821T€) zuzüglich der Sicherheitseinbehalte (130T€) ausgewiesen.

Aus der Finanzmittelumverteilung innerhalb der Sondervermögen sind 3.707T€ an die anderen Sondervermögen zurückzuführen.

Die Verbindlichkeiten gegen den sonstigen öffentlichen Bereich betreffen die Zuwendungen der Gemeinde für Maßnahmen an öffentlich nutzbaren Objekten, die als Anzahlungen auf Bestellungen für Maßnahmen an öffentlich nutzbaren Objekten ausgewiesen wurden sowie Verbindlichkeiten aus der Vor- und Zwischenfinanzierung von Maßnahmen insgesamt i.H.v. 6.658T€.

Der auf dem Konto "Erhaltene Anzahlungen auf Bestellungen für Maßnahmen an öffentlich nutzbaren Objekten ausgewiesene Saldo i.H.v. 5.916 T€ setzt sich aus Anzahlungen der Gemeinde für sich im Bau befindliche Maßnahmen i.H.v. 4.744 T€ und aus bereits erhaltenen Anzahlungen der Gemeinde i.H.v. 1.172 T€.

Der Saldo i.H.v. 1.172 T€ resultiert im Wesentlichen i.H.v. 1.133 T€ aus dem Konstrukt der Umverteilungen (Anlagen A, B). Die erläuterten Beträge sind im Kernhaushalt unter den Positionen "Anlagen im Bau" und "Anzahlungen auf Immaterielle Vermögenswerte" wiederzufinden.