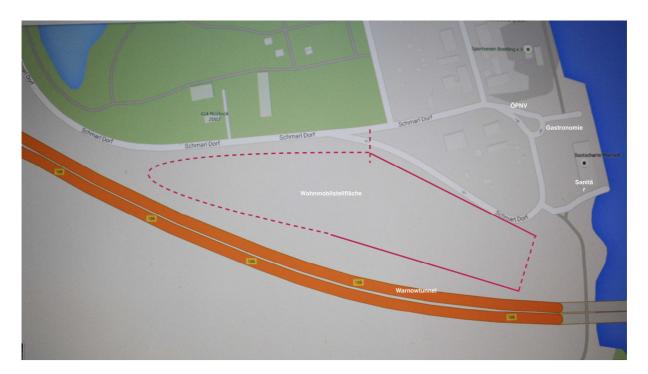

#### Der Beschlussvorschlag wird wie folgt geändert

Bürgerschaft

Der Oberbürgermeister wird beauftragt zu prüfen, ob das Vorgelände am südlichen IGA- Parkeingang zwischen der Zufahrt zur Einmündung in den Warnow Tunnel und der westlich gelegenen Straße, die zum Dorf Schmarl führt, (siehe Skizze) für die langfristige Nutzung als Wohnmobilstellplatz geeignet ist.

## Skizze: