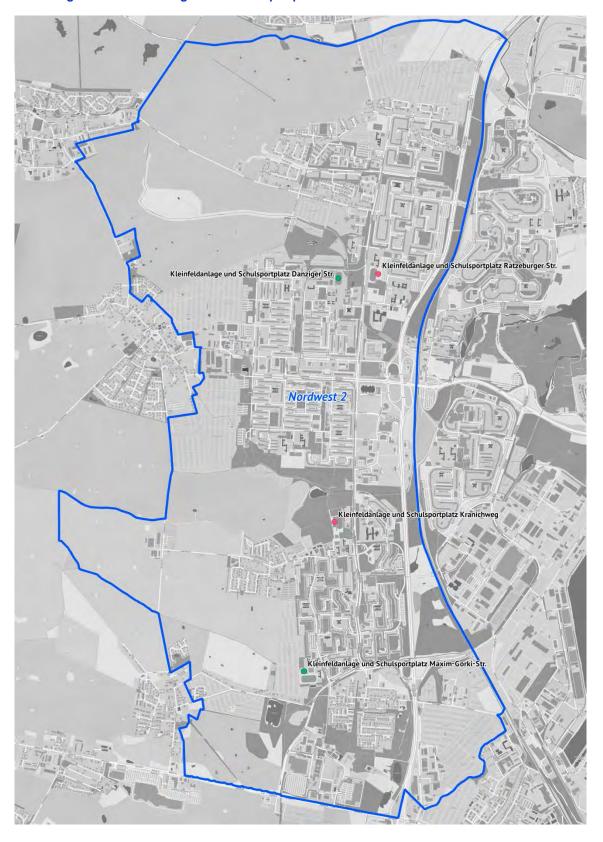

<sup>\*</sup> befindet sich zur Zeit noch im Bau; angegeben ist der zukünftige Nutzer

Tabelle 5: Übersicht über die schulische Nutzung der Sporthallen im Ortsamtsbereich Nordwest 2

|     |                                          |      |            |     |            |                     |                   |                    |                    |                    |                            | Schulträ               | ger = Ha          | nsestadt             | Rostock                            |                             |                       |                              |                                     |                                                 |                              |
|-----|------------------------------------------|------|------------|-----|------------|---------------------|-------------------|--------------------|--------------------|--------------------|----------------------------|------------------------|-------------------|----------------------|------------------------------------|-----------------------------|-----------------------|------------------------------|-------------------------------------|-------------------------------------------------|------------------------------|
| Nr. | Bezeichnung/Anschrift                    | 2004 | rtsamt     | Trä | ger<br>  F | Grs "Rudolf Tarnow" | Grs "Lütt Matten" | Grs "Kleine Birke" | Grs am Mühlenteich | "Nordlicht-Schule" | Hundertwasser-Gesamtschule | Schulcampus Evershagen | Erasmus-Gymnasium | Warnowschule-Rostock | Förderzentrum an der Danziger Str. | Förderzentrum am Wasserturm | Schule am Alten Markt | Berufliche Schule Wirtschaft | Berufliche Schule<br>"A. Schmorell" | Berufliche Schule<br>Dienstleistung und Gewerbe | Berufliche Schule<br>Technik |
| 1   | Möllner Str. 8                           | 2    | Nordwest 2 |     |            |                     |                   |                    |                    |                    | х                          |                        |                   |                      |                                    | х                           | х                     |                              |                                     |                                                 |                              |
| 2   | Möllner Str. 12 c; alt 10                | 2    | Nordwest 2 | к   |            |                     |                   |                    |                    |                    |                            |                        |                   |                      |                                    |                             |                       | х                            |                                     |                                                 |                              |
| 3   | Ratzeburger Str. 9                       | 2    | Nordwest 2 |     | F          | х                   |                   |                    |                    | х                  |                            |                        |                   |                      |                                    |                             |                       |                              |                                     |                                                 |                              |
| 4   | Schleswiger Str. 5 a                     | 2    | Nordwest 2 | к   |            |                     |                   |                    |                    |                    |                            |                        |                   |                      |                                    |                             |                       |                              | х                                   |                                                 |                              |
| 5   | Sternberger Str.10 a                     | 2    | Nordwest 2 | к   |            |                     |                   |                    |                    |                    | х                          |                        |                   |                      |                                    |                             |                       |                              |                                     |                                                 |                              |
| 6   | Danziger Str. 45 b, Halle 1              | 3    | Nordwest 2 |     | F          |                     |                   |                    |                    |                    |                            |                        |                   |                      |                                    |                             |                       |                              |                                     | х                                               |                              |
| 7   | Danziger Str. 45 c, Halle 2              | 3    | Nordwest 2 |     | F          |                     | х                 |                    |                    |                    |                            |                        |                   |                      | х                                  |                             |                       |                              |                                     | х                                               |                              |
| 8   | Kopenhagener Str. 5 a; alt 4, Halle 2    | 3    | Nordwest 2 | к   |            |                     |                   | х                  |                    |                    |                            |                        |                   | х                    |                                    |                             |                       |                              |                                     |                                                 | х                            |
| 9   | Kopenhagener Str. 5 b; alt 4, Halle 1    | 3    | Nordwest 2 | к   |            |                     |                   |                    |                    |                    |                            |                        | х                 |                      |                                    |                             |                       |                              |                                     |                                                 |                              |
| 10  | Kranichweg 5;<br>alt Thomas-Morus-Str. 2 | 4    | Nordwest 2 |     | F          |                     |                   |                    |                    |                    |                            | х                      |                   |                      |                                    |                             |                       |                              |                                     |                                                 |                              |
| 11  | Kranichweg 6;<br>alt Thomas-Morus-Str. 4 | 4    | Nordwest 2 |     | F          |                     |                   |                    |                    |                    |                            | х                      |                   |                      |                                    |                             |                       |                              |                                     |                                                 |                              |
| 12  | Maxim-Gorki-Str. 70; alt 67              | 4    | Nordwest 2 | к   |            |                     |                   |                    | х                  |                    |                            | х                      |                   |                      |                                    |                             |                       |                              |                                     |                                                 | x                            |