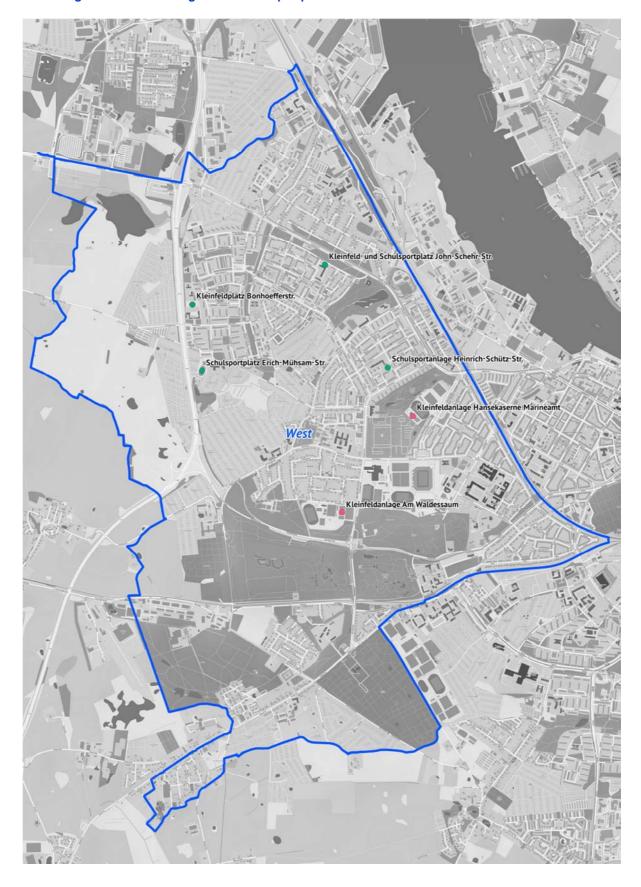

| 5.3                                  | 3.5 Ortsamtsbereich Ost112                                                                                                                                                          | 2                          |
|--------------------------------------|-------------------------------------------------------------------------------------------------------------------------------------------------------------------------------------|----------------------------|
| 5.4                                  | Kleinstplätze115                                                                                                                                                                    | 5                          |
| 5.4                                  | 1.1 Ortsamtsbereich Nordwest 1116                                                                                                                                                   | 3                          |
| 5.4                                  | 1.2 Ortsamtsbereich Nordwest 2118                                                                                                                                                   | 3                          |
| 5.4                                  | .3 Ortsamtsbereich West121                                                                                                                                                          | l                          |
| 5.4                                  | .4 Ortsamtsbereich Mitte123                                                                                                                                                         | 3                          |
| 5.4                                  | l.5 Ortsamtsbereich Ost126                                                                                                                                                          | 3                          |
| 5.5                                  | Tennisanlagen129                                                                                                                                                                    | )                          |
| 5.6                                  | Schwimmhallen / Sonderbecken und Freizeitbäder132                                                                                                                                   | 2                          |
| 5.7                                  | Wassersportanlagen135                                                                                                                                                               | 5                          |
| 5.7                                  | 7.1 Ortsamtsbereich Nordwest 1136                                                                                                                                                   | 3                          |
| 5.7                                  | 7.2 Ortsamtsbereich Mitte138                                                                                                                                                        | 3                          |
| 5.7                                  | 7.3 Ortsamtsbereich Ost140                                                                                                                                                          | )                          |
| 5.8                                  | Kommerzielle Anlagen142                                                                                                                                                             | 2                          |
| 5.9                                  | Spezialisierte Anlagen / Sondersportstätten146                                                                                                                                      | 3                          |
| Kapitel                              | l VI: Sportförderung149                                                                                                                                                             | )                          |
| 6.1                                  | Sportförderschwerpunkte entsprechend der Richtlinie des Landessportbundes                                                                                                           |                            |
|                                      | Mecklenburg-Vorpommern e. V                                                                                                                                                         | l                          |
| 6.2                                  | Sportförderschwerpunkte entsprechend der Richtlinie der Hansestadt Rostock151                                                                                                       |                            |
| 6.2<br>6.3                           |                                                                                                                                                                                     | 1                          |
| 6.3                                  | Sportförderschwerpunkte entsprechend der Richtlinie der Hansestadt Rostock151 Entwicklung der direkten Sportförderung der Hansestadt Rostock von 2003 bis 2013                      | 1 3 2                      |
| 6.3                                  | Sportförderschwerpunkte entsprechend der Richtlinie der Hansestadt Rostock151 Entwicklung der direkten Sportförderung der Hansestadt Rostock von 2003 bis 2013                      | 1<br>3<br>2                |
| 6.3<br><b>Kapite</b> l               | Sportförderschwerpunkte entsprechend der Richtlinie der Hansestadt Rostock151 Entwicklung der direkten Sportförderung der Hansestadt Rostock von 2003 bis 2013                      | 1<br>3<br>2<br>5           |
| 6.3<br><b>Kapitel</b><br>7.1<br>7.2  | Sportförderschwerpunkte entsprechend der Richtlinie der Hansestadt Rostock151 Entwicklung der direkten Sportförderung der Hansestadt Rostock von 2003 bis 2013                      | 1<br>3<br>5<br>6<br>8      |
| 6.3<br><b>Kapitel</b><br>7.1<br>7.2  | Sportförderschwerpunkte entsprechend der Richtlinie der Hansestadt Rostock151 Entwicklung der direkten Sportförderung der Hansestadt Rostock von 2003 bis 2013                      | 1<br>3<br>5<br>6<br>8      |
| 6.3  Kapitel 7.1  7.2  Kapitel       | Sportförderschwerpunkte entsprechend der Richtlinie der Hansestadt Rostock151 Entwicklung der direkten Sportförderung der Hansestadt Rostock von 2003 bis 2013                      | 1<br>3<br>5<br>6<br>8<br>9 |
| 6.3  Kapitel 7.1 7.2  Kapitel Anhang | Sportförderschwerpunkte entsprechend der Richtlinie der Hansestadt Rostock151 Entwicklung der direkten Sportförderung der Hansestadt Rostock von 2003 bis 2013                      | 1<br>3<br>5<br>6<br>3<br>9 |
| 6.3  Kapitel 7.1 7.2  Kapitel Anhan  | Sportförderschwerpunkte entsprechend der Richtlinie der Hansestadt Rostock151 Entwicklung der direkten Sportförderung der Hansestadt Rostock von 2003 bis 2013 152 I VII: Maßnahmen | 1<br>3<br>5<br>6<br>8<br>9 |