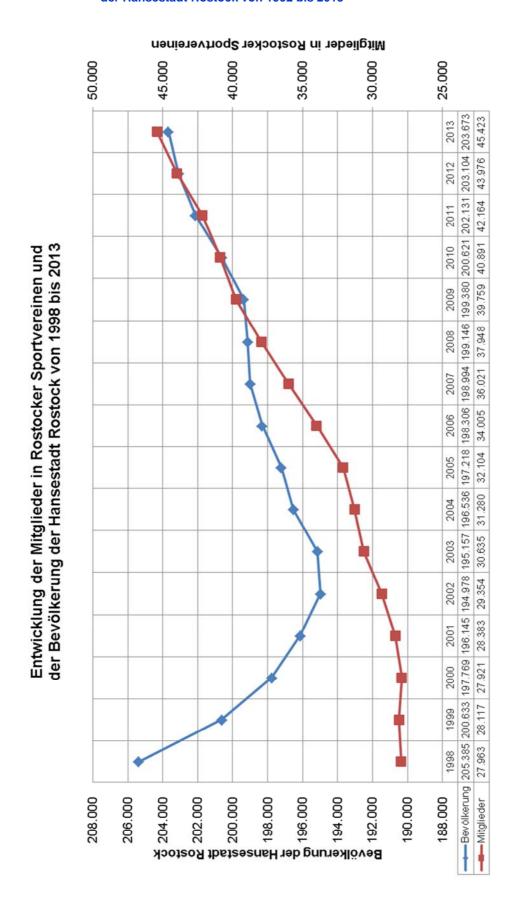

# 1. Einleitung

Mit aktuell über 45.000 Mitgliedern im vereinsgebundenen Sport, die in derzeit insgesamt 191 Vereinen organisiert sind, präsentiert sich die Hansestadt Rostock als aktive Sportstadt. Neben dem organisierten Sport hat auch der vereinsungebundene Sport in der Hansestadt Rostock eine sehr hohe Bedeutung. Ob Radfahren oder Joggen, die Rostocker Bevölkerung gestaltet ihre Freizeit gerne aktiv.

Dennoch hat bereits die Planung 1998 aufgezeigt, dass sich die Hansestadt Rostock mit ihren vorhandenen Sportstätten auch im Bundesvergleich nicht verstecken musste. Zugleich wurde unter den sehr hohen Maßstäben des "GOLDENEN PLANES OST" aber auch deutlich, dass es in der Gegenüberstellung der Bevölkerung zu den Sportstättenflächen der Hansestadt Rostock belegbare Defizite gab.

Das Ergebnis sah 1998 mit 215.076 Einwohnern in der Hansestadt Rostock wie folgt aus:

Tabelle 1: GOLDENER PLAN OST 1998

|             | GOLDENER PLAN OST           | Hansestadt Rostock |
|-------------|-----------------------------|--------------------|
| Sportplätze | 2,700 m <sup>2</sup> /Einw. | 1,600 m²/Einw.     |
| Sporthallen | 0,265 m²/Einw.              | 0,170 m²/Einw.     |

Das Ergebnis sah im Sportstättenentwicklungsplan 2005 mit Stand 01.01.2004 mit 195.157 Einwohnerinnen und Einwohnern wie folgt aus:

Tabelle 2: GOLDENER PLAN OST 2004

|              | GOLDENER PLAN OST           | Hansestadt Rostock |
|--------------|-----------------------------|--------------------|
| Sportplätze* | 2,700 m <sup>2</sup> /Einw. | 2,788 m²/Einw.     |
| Sporthallen  | 0,265 m <sup>2</sup> /Einw. | 0,201 m²/Einw.     |

<sup>\*</sup>ohne Sportplätze der Bundesmarine und ohne Tennisplätze

Im Vergleich der Berechnungswerte von 1998 zu 2005 war eine erhebliche Steigerung der Durchschnittswerte an Sportflächen je Einwohner festzustellen, die sich der Richtwertevorgaben des "GOLDENEN PLANES OST" sehr annäherten.

Dabei zeigt der Vergleich, welche Auswirkungen die Bevölkerungsschwankungen auf die Ergebnisse haben und damit richtwertgebend sehr ungenau und somit für die Praxis nur bedingt geeignet sind.

Unter den gleichen Prämissen ergibt sich für das Jahr 2013 bei einer Einwohnerzahl von 203.673 beispielhaft folgender Versorgungsgrad:

Tabelle 3: GOLDENER PLAN OST bezogen auf 2013

|             | GOLDENER PLAN OST           | Hansestadt Rostock |
|-------------|-----------------------------|--------------------|
| Sportplätze | 2,700 m <sup>2</sup> /Einw. | 2,384 m²/Einw.     |
| Sporthallen | 0,265 m <sup>2</sup> /Einw. | 0,198 m²/Einw.     |

Anhand dieser Gegenüberstellung wird deutlich, wie wichtig eine Bevölkerungsprognose in die Zukunft ist und wie sich Veränderungen in der Bevölkerung mit Bezug auf die Analyse der Flächen nicht unerheblich bemerkbar machen.