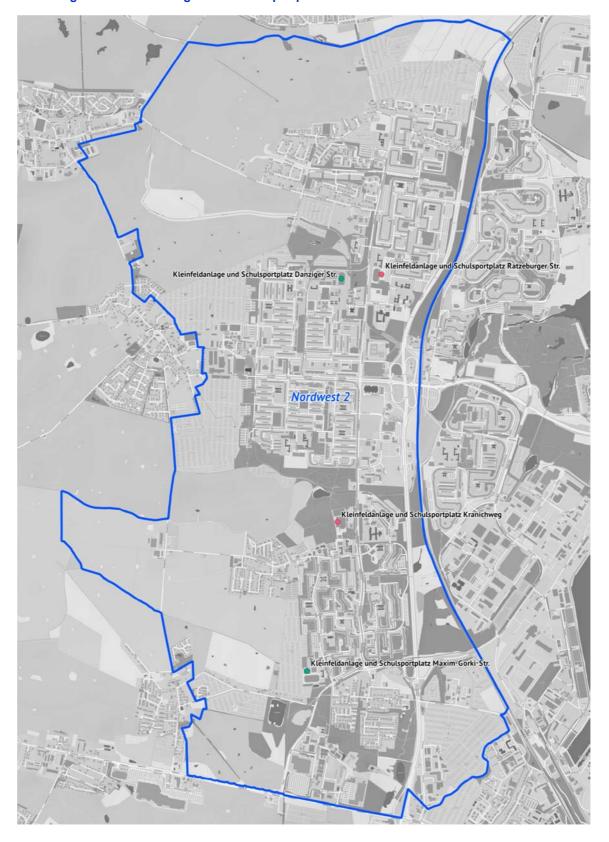

| 5.3                                  | 3.5 Ortsamtsbereich Ost112                                                                                                                                                          | 2                          |
|--------------------------------------|-------------------------------------------------------------------------------------------------------------------------------------------------------------------------------------|----------------------------|
| 5.4                                  | Kleinstplätze115                                                                                                                                                                    | 5                          |
| 5.4                                  | 1.1 Ortsamtsbereich Nordwest 1116                                                                                                                                                   | 3                          |
| 5.4                                  | 1.2 Ortsamtsbereich Nordwest 2118                                                                                                                                                   | 3                          |
| 5.4                                  | .3 Ortsamtsbereich West121                                                                                                                                                          | l                          |
| 5.4                                  | .4 Ortsamtsbereich Mitte123                                                                                                                                                         | 3                          |
| 5.4                                  | l.5 Ortsamtsbereich Ost126                                                                                                                                                          | 3                          |
| 5.5                                  | Tennisanlagen129                                                                                                                                                                    | )                          |
| 5.6                                  | Schwimmhallen / Sonderbecken und Freizeitbäder132                                                                                                                                   | 2                          |
| 5.7                                  | Wassersportanlagen135                                                                                                                                                               | 5                          |
| 5.7                                  | 7.1 Ortsamtsbereich Nordwest 1136                                                                                                                                                   | 3                          |
| 5.7                                  | 7.2 Ortsamtsbereich Mitte138                                                                                                                                                        | 3                          |
| 5.7                                  | 7.3 Ortsamtsbereich Ost140                                                                                                                                                          | )                          |
| 5.8                                  | Kommerzielle Anlagen142                                                                                                                                                             | 2                          |
| 5.9                                  | Spezialisierte Anlagen / Sondersportstätten146                                                                                                                                      | 3                          |
| Kapitel                              | l VI: Sportförderung149                                                                                                                                                             | )                          |
| 6.1                                  | Sportförderschwerpunkte entsprechend der Richtlinie des Landessportbundes                                                                                                           |                            |
|                                      | Mecklenburg-Vorpommern e. V                                                                                                                                                         | l                          |
| 6.2                                  | Sportförderschwerpunkte entsprechend der Richtlinie der Hansestadt Rostock151                                                                                                       |                            |
| 6.2<br>6.3                           |                                                                                                                                                                                     | 1                          |
| 6.3                                  | Sportförderschwerpunkte entsprechend der Richtlinie der Hansestadt Rostock151 Entwicklung der direkten Sportförderung der Hansestadt Rostock von 2003 bis 2013                      | 1 3 2                      |
| 6.3                                  | Sportförderschwerpunkte entsprechend der Richtlinie der Hansestadt Rostock151 Entwicklung der direkten Sportförderung der Hansestadt Rostock von 2003 bis 2013                      | 1<br>3<br>2                |
| 6.3<br><b>Kapite</b> l               | Sportförderschwerpunkte entsprechend der Richtlinie der Hansestadt Rostock151 Entwicklung der direkten Sportförderung der Hansestadt Rostock von 2003 bis 2013                      | 1<br>3<br>2<br>5           |
| 6.3<br><b>Kapitel</b><br>7.1<br>7.2  | Sportförderschwerpunkte entsprechend der Richtlinie der Hansestadt Rostock151 Entwicklung der direkten Sportförderung der Hansestadt Rostock von 2003 bis 2013                      | 1<br>3<br>5<br>6<br>8      |
| 6.3<br><b>Kapitel</b><br>7.1<br>7.2  | Sportförderschwerpunkte entsprechend der Richtlinie der Hansestadt Rostock151 Entwicklung der direkten Sportförderung der Hansestadt Rostock von 2003 bis 2013                      | 1<br>3<br>5<br>6<br>8      |
| 6.3  Kapitel 7.1  7.2  Kapitel       | Sportförderschwerpunkte entsprechend der Richtlinie der Hansestadt Rostock151 Entwicklung der direkten Sportförderung der Hansestadt Rostock von 2003 bis 2013                      | 1<br>3<br>5<br>6<br>8<br>9 |
| 6.3  Kapitel 7.1 7.2  Kapitel Anhang | Sportförderschwerpunkte entsprechend der Richtlinie der Hansestadt Rostock151 Entwicklung der direkten Sportförderung der Hansestadt Rostock von 2003 bis 2013                      | 1<br>3<br>5<br>6<br>3<br>9 |
| 6.3  Kapitel 7.1 7.2  Kapitel Anhan  | Sportförderschwerpunkte entsprechend der Richtlinie der Hansestadt Rostock151 Entwicklung der direkten Sportförderung der Hansestadt Rostock von 2003 bis 2013 152 I VII: Maßnahmen | 1<br>3<br>5<br>6<br>8<br>9 |