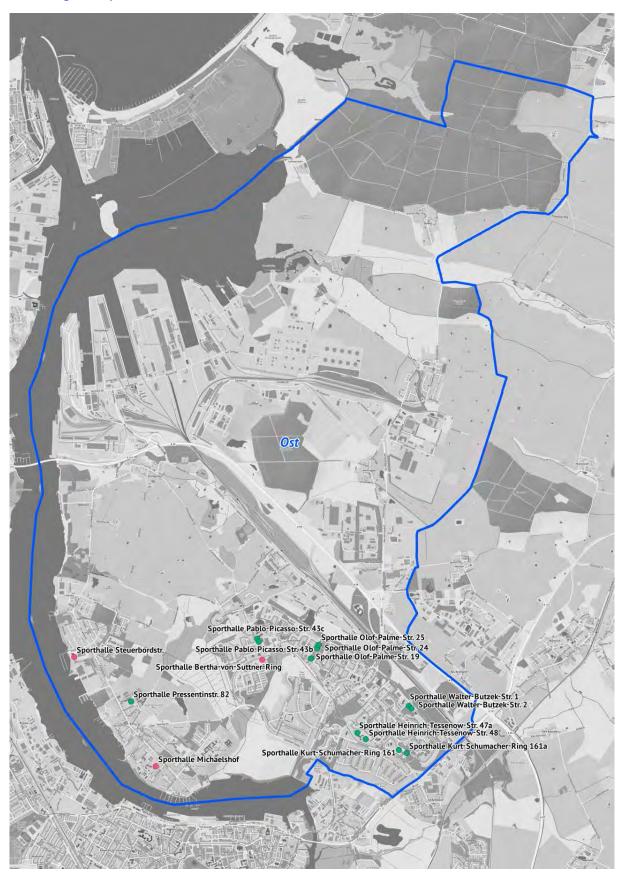

| -                        | 1,0  | -             | -              | -                | N                          | -                       | BZE                                |  |
|     | Durchschnitt N                                    |      |         | 1,7        | 1,6                      | 1,3  | -0,1          | -0,3           |                  |                            |                         |                                    |  |

<sup>1)</sup> zwischenzeillich zurückgebaut oder umfunktioniert -- 2) Übersicht zu den Bauzustandsstufen siehe Anhang
3) US - unsaniert; N - neu; S - saniert; TS - teilsaniert; IB - im Bau ; IP - in Planung; IS - in Sanierung -- 4) BZE - Bauzustandserhaltung





# 5.1.5 Ortsamtsbereich Ost

Abbildung 22: Sporthallen im Ortsamtsbereich Ost





2014



Tabelle 55: Übersicht über Größe und Nutzungscharakter der Sporthallen

| Nr. | Bezeichnung / Anschrift                                     | O    | rtsamt | Träg | jer <sup>2)</sup> | Grö<br>in m² ( |       | Nutzung <sup>3)</sup><br>wettkampfgerecht - |                         | uerplätze (ZP) /<br>lere Merkmale    |
|-----|-------------------------------------------------------------|------|--------|------|-------------------|----------------|-------|---------------------------------------------|-------------------------|--------------------------------------|
|     |                                                             | 2004 | 2014   | K    | F                 | 2004           | 2014  | nicht wettkampfgerecht                      | 2004                    | 2014