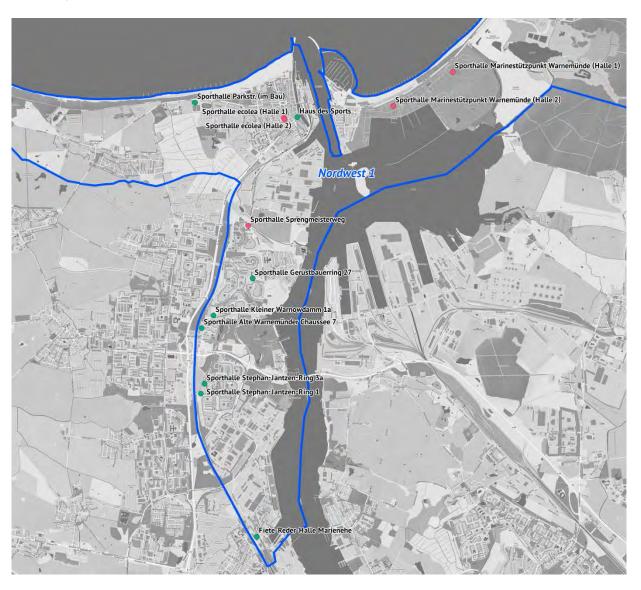

Die nachfolgenden Tabellen bilden die derzeitige Nutzung der Sporthallen in der Hansestadt Rostock durch den Schulsport ab.

Tabelle 4: Übersicht über die schulische Nutzung der Sporthallen im Ortsamtsbereich Nordwest 1

|     |                                                               |      |            |     |   |                      |                     | Schulträger<br>= freier Träge |                     |                        |                   |                                 |                              |                              |                          |
|-----|---------------------------------------------------------------|------|------------|-----|---|----------------------|---------------------|-------------------------------|---------------------|------------------------|-------------------|---------------------------------|------------------------------|------------------------------|--------------------------|
| Nr. | Bezeichnung/Anschrift                                         | 2004 | ertsamt    | Trä |   | Grs "Heinrich Heine" | Grs "Am Taklerring" | Grs Schmarl                   | "Störtebekerschule" | Schulcampus Evershagen | Krusensternschule | Berufliche Schule<br>Wirtschaft | Berufliche Schule<br>Technik | ecolea Internationale Schule | IB-GIS mbH Med. Akademie |
| 1   | Haus des Sports - Am Strom 38                                 | 1    | Nordwest 1 | K   |   |                      |                     |                               | kein                | e schulis              | sche Nu           | itzung                          |                              |                              |                          |
| 2   | Sporthalle ecolea, Halle 1<br>Fritz-Reuter-Str. 10            | 1    | Nordwest 1 |     | F | х                    |                     |                               |                     |                        |                   |                                 |                              | х                            |                          |
| 3   | Sporthalle ecolea, Halle 2<br>Fritz-Reuter-Str. 10            | 1    | Nordwest 1 |     | F | х                    |                     |                               |                     |                        |                   |                                 |                              | х                            |                          |
| 4   | Sportpark Warnemünde<br>Sporthalle Parkstraße - Parkstr, 45 a | -    | Nordwest 1 | к   |   | х                    |                     |                               |                     |                        |                   |                                 |                              |                              |                          |
| 5   | Marinestützpunkt Warnemünde<br>Hohe Düne 30 a, Halle 1        | 1    | Nordwest 1 |     | F |                      |                     |                               | kein                | e schulis              | sche Nu           | itzung                          |                              |                              |                          |
| 6   | Marinestützpunkt Warnemünde<br>Hohe Düne 30, Halle 2          | 1    | Nordwest 1 |     | F |                      |                     |                               | kein                | e schulis              | sche Nu           | itzung                          |                              |                              |                          |
| 7   | Alte Warnemünder Chaussee 7                                   | 2    | Nordwest 1 | K   |   |                      |                     |                               |                     | х                      |                   |                                 |                              |                              | х                        |
| 8   | Gerüstbauerring 27                                            | 2    | Nordwest 1 | K   |   |                      | х                   |                               | х                   |                        |                   |                                 |                              |                              |                          |
| 9   | Kleiner Warnowdamm 1 a; alt 2/3                               | 2    | Nordwest 1 | K   |   |                      |                     |                               |                     |                        |                   | х                               |                              |                              |                          |
| 10  | Sprengmeisterweg 2; alt Werftallee 2                          | 2    | Nordwest 1 |     | F |                      |                     |                               | kein                | e schulis              | sche Nu           | itzung                          |                              |                              |                          |
| 11  | Fiete-Reder-Halle - Marieneher Str. 4                         | 4    | Nordwest 1 | K   |   |                      |                     |                               |                     |                        |                   |                                 | х                            |                              |                          |
| 12  | Stephan-Jantzen-Ring 1; alt 2                                 | 4    | Nordwest 1 | K   |   |                      |                     |                               |                     |                        | х                 | х                               |                              |                              |                          |
| 13  | Stephan-Jantzen-Ring 3 a; alt 3                               | 4    | Nordwest 1 | к   |   |                      |                     | х                             |                     |                        |                   | х                               |                              |                              |                          |