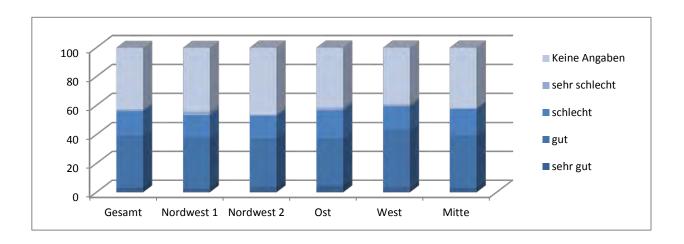

Die nachfolgenden Tabellen bilden die derzeitige Nutzung der Sporthallen in der Hansestadt Rostock durch den Schulsport ab.

Tabelle 4: Übersicht über die schulische Nutzung der Sporthallen im Ortsamtsbereich Nordwest 1

|     |                                                               |      |            |     |   |                      |                     | Schulträger<br>= freier Träge |                     |                        |                   |                                 |                              |                              |                          |
|-----|---------------------------------------------------------------|------|------------|-----|---|----------------------|---------------------|-------------------------------|---------------------|------------------------|-------------------|---------------------------------|------------------------------|------------------------------|--------------------------|
| Nr. | Bezeichnung/Anschrift                                         | 2004 | ertsamt    | Trä |   | Grs "Heinrich Heine" | Grs "Am Taklerring" | Grs Schmarl                   | "Störtebekerschule" | Schulcampus Evershagen | Krusensternschule | Berufliche Schule<br>Wirtschaft | Berufliche Schule<br>Technik | ecolea Internationale Schule | IB-GIS mbH Med. Akademie |
| 1   | Haus des Sports - Am Strom 38                                 | 1    | Nordwest 1 | K   |   |                      |                     |                               | kein                | e schulis              | sche Nu           | itzung                          |                              |                              |                          |
| 2   | Sporthalle ecolea, Halle 1<br>Fritz-Reuter-Str. 10            | 1    | Nordwest 1 |     | F | х                    |                     |                               |                     |                        |                   |                                 |                              | х                            |                          |
| 3   | Sporthalle ecolea, Halle 2<br>Fritz-Reuter-Str. 10            | 1    | Nordwest 1 |     | F | х                    |                     |                               |                     |                        |                   |                                 |                              | х                            |                          |
| 4   | Sportpark Warnemünde<br>Sporthalle Parkstraße - Parkstr, 45 a | -    | Nordwest 1 | к   |   | х                    |                     |                               |                     |                        |                   |                                 |                              |                              |                          |
| 5   | Marinestützpunkt Warnemünde<br>Hohe Düne 30 a, Halle 1        | 1    | Nordwest 1 |     | F |                      |                     |                               | kein                | e schulis              | sche Nu           | itzung                          |                              |                              |                          |
| 6   | Marinestützpunkt Warnemünde<br>Hohe Düne 30, Halle 2          | 1    | Nordwest 1 |     | F |                      |                     |                               | kein                | e schulis              | sche Nu           | itzung                          |                              |                              |                          |
| 7   | Alte Warnemünder Chaussee 7                                   | 2    | Nordwest 1 | K   |   |                      |                     |                               |                     | х                      |                   |                                 |                              |                              | х                        |
| 8   | Gerüstbauerring 27                                            | 2    | Nordwest 1 | K   |   |                      | х                   |                               | х                   |                        |                   |                                 |                              |                              |                          |
| 9   | Kleiner Warnowdamm 1 a; alt 2/3                               | 2    | Nordwest 1 | K   |   |                      |                     |                               |                     |                        |                   | х                               |                              |                              |                          |
| 10  | Sprengmeisterweg 2; alt Werftallee 2                          | 2    | Nordwest 1 |     | F |                      |                     |                               | kein                | e schulis              | sche Nu           | itzung                          |                              |                              |                          |
| 11  | Fiete-Reder-Halle - Marieneher Str. 4                         | 4    | Nordwest 1 | K   |   |                      |                     |                               |                     |                        |                   |                                 | х                            |                              |                          |
| 12  | Stephan-Jantzen-Ring 1; alt 2                                 | 4    | Nordwest 1 | K   |   |                      |                     |                               |                     |                        | х                 | х                               |                              |                              |                          |
| 13  | Stephan-Jantzen-Ring 3 a; alt 3                               | 4    | Nordwest 1 | к   |   |                      |                     | х                             |                     |                        |                   | х                               |                              |                              |                          |