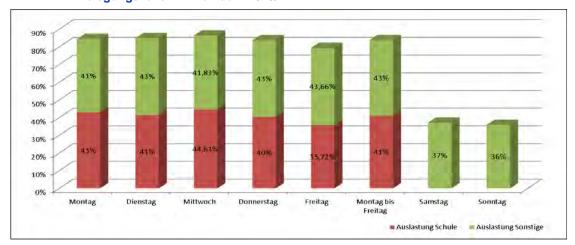

Der Großteil der Belegungszeiten von Sporthallen und Sportplätzen entfällt neben dem vereinsgebundenen und dem vereinsungebundenen Sport auf die Umsetzung

der pflichtigen Aufgabe des Schulträgers zur Gewährleistung der Voraussetzungen für den Schulsport.

Im Schuljahr 2013/14 werden von 19.484 Schülerinnen und Schülern der 45 kommunal getragenen Schulen die im jeweiligen Stadtbereich vorhandenen Sportstätten entsprechend der Stundenplantafeln genutzt.

Entsprechend des Bedarfes nutzen in wesentlichen Teilen auch die Schulen in freier Trägerschaft das mögliche Angebot an Sportstätten in ihrer näheren Umgebung.