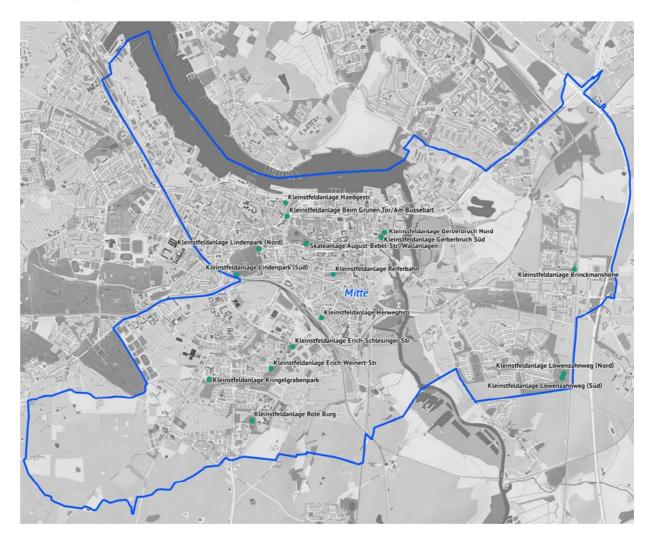

| 5.3                                  | 3.5 Ortsamtsbereich Ost112                                                                                                                                                          | 2                          |
|--------------------------------------|-------------------------------------------------------------------------------------------------------------------------------------------------------------------------------------|----------------------------|
| 5.4                                  | Kleinstplätze115                                                                                                                                                                    | 5                          |
| 5.4                                  | 1.1 Ortsamtsbereich Nordwest 1116                                                                                                                                                   | 3                          |
| 5.4                                  | 1.2 Ortsamtsbereich Nordwest 2118                                                                                                                                                   | 3                          |
| 5.4                                  | .3 Ortsamtsbereich West121                                                                                                                                                          | l                          |
| 5.4                                  | .4 Ortsamtsbereich Mitte123                                                                                                                                                         | 3                          |
| 5.4                                  | l.5 Ortsamtsbereich Ost126                                                                                                                                                          | 3                          |
| 5.5                                  | Tennisanlagen129                                                                                                                                                                    | )                          |
| 5.6                                  | Schwimmhallen / Sonderbecken und Freizeitbäder132                                                                                                                                   | 2                          |
| 5.7                                  | Wassersportanlagen135                                                                                                                                                               | 5                          |
| 5.7                                  | 7.1 Ortsamtsbereich Nordwest 1136                                                                                                                                                   | 3                          |
| 5.7                                  | 7.2 Ortsamtsbereich Mitte138                                                                                                                                                        | 3                          |
| 5.7                                  | 7.3 Ortsamtsbereich Ost140                                                                                                                                                          | )                          |
| 5.8                                  | Kommerzielle Anlagen142                                                                                                                                                             | 2                          |
| 5.9                                  | Spezialisierte Anlagen / Sondersportstätten146                                                                                                                                      | 3                          |
| Kapitel                              | l VI: Sportförderung149                                                                                                                                                             | )                          |
| 6.1                                  | Sportförderschwerpunkte entsprechend der Richtlinie des Landessportbundes                                                                                                           |                            |
|                                      | Mecklenburg-Vorpommern e. V                                                                                                                                                         | l                          |
| 6.2                                  | Sportförderschwerpunkte entsprechend der Richtlinie der Hansestadt Rostock151                                                                                                       |                            |
| 6.2<br>6.3                           |                                                                                                                                                                                     | 1                          |
| 6.3                                  | Sportförderschwerpunkte entsprechend der Richtlinie der Hansestadt Rostock151 Entwicklung der direkten Sportförderung der Hansestadt Rostock von 2003 bis 2013                      | 1 3 2                      |
| 6.3                                  | Sportförderschwerpunkte entsprechend der Richtlinie der Hansestadt Rostock151 Entwicklung der direkten Sportförderung der Hansestadt Rostock von 2003 bis 2013                      | 1<br>3<br>2                |
| 6.3<br><b>Kapite</b> l               | Sportförderschwerpunkte entsprechend der Richtlinie der Hansestadt Rostock151 Entwicklung der direkten Sportförderung der Hansestadt Rostock von 2003 bis 2013                      | 1<br>3<br>2<br>5           |
| 6.3<br><b>Kapitel</b><br>7.1<br>7.2  | Sportförderschwerpunkte entsprechend der Richtlinie der Hansestadt Rostock151 Entwicklung der direkten Sportförderung der Hansestadt Rostock von 2003 bis 2013                      | 1<br>3<br>5<br>6<br>8      |
| 6.3<br><b>Kapitel</b><br>7.1<br>7.2  | Sportförderschwerpunkte entsprechend der Richtlinie der Hansestadt Rostock151 Entwicklung der direkten Sportförderung der Hansestadt Rostock von 2003 bis 2013                      | 1<br>3<br>5<br>6<br>8      |
| 6.3  Kapitel 7.1  7.2  Kapitel       | Sportförderschwerpunkte entsprechend der Richtlinie der Hansestadt Rostock151 Entwicklung der direkten Sportförderung der Hansestadt Rostock von 2003 bis 2013                      | 1<br>3<br>5<br>6<br>8<br>9 |
| 6.3  Kapitel 7.1 7.2  Kapitel Anhang | Sportförderschwerpunkte entsprechend der Richtlinie der Hansestadt Rostock151 Entwicklung der direkten Sportförderung der Hansestadt Rostock von 2003 bis 2013                      | 1<br>3<br>5<br>6<br>3<br>9 |
| 6.3  Kapitel 7.1 7.2  Kapitel Anhan  | Sportförderschwerpunkte entsprechend der Richtlinie der Hansestadt Rostock151 Entwicklung der direkten Sportförderung der Hansestadt Rostock von 2003 bis 2013 152 I VII: Maßnahmen | 1<br>3<br>5<br>6<br>8<br>9 |