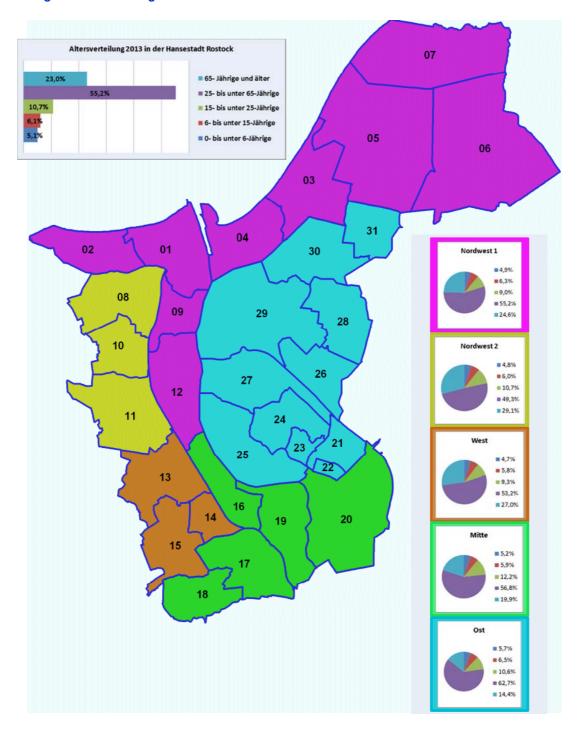

## 2.3.1 Notwendige Planungsgrundsätze

Dazu sind folgende Betrachtungen erforderlich:

- Prognosen / Annahmen der Bevölkerung nach ihrer Anzahl und Alterszusammensetzung sind über einen Mindestzeitraum von 10 15 Jahren darzustellen.
  - Die Bevölkerungsprognosen angelehnt an den Planungszeitraum der WIMES Studie bis zum Jahr 2025, sind in der Darstellung ihrer Alterszusammensetzung inhaltlich in dieser 3. Fortschreibung der Sportstättenentwicklungsplanung der Hansestadt Rostock dargestellt.
- 2. Prognosen / Annahmen ermittelt nach Sportarten, Sportbeteiligung und Sportdauer. Hierzu gehört im weiteren auch die Einbeziehung der Angebote an Sportarten in Sportvereinen, bei gewerblichen Anbietern und bei anderen Institutionen in Kursen, Übungsgruppen, als Mannschaftssport oder individueller Angebote. Diese Betrachtung dient primär einer Sportentwicklungsplanung.
  - Dieser Betrachtungspunkt wird in dieser Sportstättenentwicklungsplanung nur bedingt dargestellt, da derzeit keine Sportentwicklungsplanung vorliegt.
- 3. Prognosen / Annahmen über den Stand und die künftige Entwicklung der Sportstätten im Hinblick auf ihre bauliche und sportfunktionelle Tauglichkeit.
  - Der Entwicklungsstand der Sportstätten wurde aus der 2. Sportstättenentwicklungsplanung der Hansestadt Rostock aus dem Jahr 2005 auf das Jahr 2013 fortgeschrieben. Die Sportstätten wurden in ihrem baulichen Zustand erneut sportfachlich bewertet. Diese Bewertung erfolgte wie auch 2005 durch