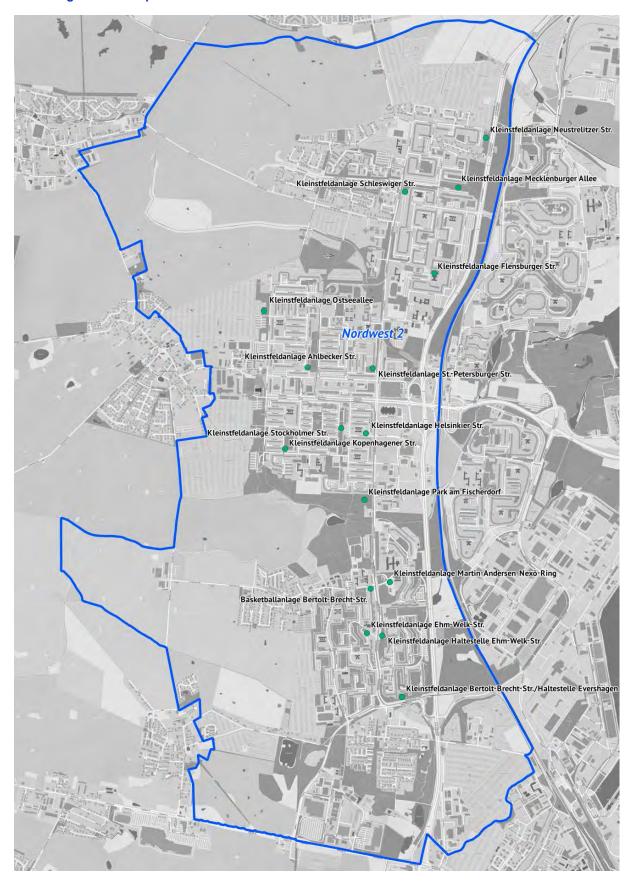

<sup>\*</sup> befindet sich zur Zeit noch im Bau; angegeben ist der zukünftige Nutzer

Tabelle 5: Übersicht über die schulische Nutzung der Sporthallen im Ortsamtsbereich Nordwest 2

|     |                                          |      |            |     |            |                     |                   |                    |                    |                    |                            | Schulträ               | ger = Ha          | nsestadt             | Rostock                            |                             |                       |                              |                                     |                                                 |                              |
|-----|------------------------------------------|------|------------|-----|------------|---------------------|-------------------|--------------------|--------------------|--------------------|----------------------------|------------------------|-------------------|----------------------|------------------------------------|-----------------------------|-----------------------|------------------------------|-------------------------------------|-------------------------------------------------|------------------------------|
| Nr. | Bezeichnung/Anschrift                    | 2004 | rtsamt     | Trä | ger<br>  F | Grs "Rudolf Tarnow" | Grs "Lütt Matten" | Grs "Kleine Birke" | Grs am Mühlenteich | "Nordlicht-Schule" | Hundertwasser-Gesamtschule | Schulcampus Evershagen | Erasmus-Gymnasium | Warnowschule-Rostock | Förderzentrum an der Danziger Str. | Förderzentrum am Wasserturm | Schule am Alten Markt | Berufliche Schule Wirtschaft | Berufliche Schule<br>"A. Schmorell" | Berufliche Schule<br>Dienstleistung und Gewerbe | Berufliche Schule<br>Technik |
| 1   | Möllner Str. 8                           | 2    | Nordwest 2 |     |            |                     |                   |                    |                    |                    | х                          |                        |                   |                      |                                    | х                           | х                     |                              |                                     |                                                 |                              |
| 2   | Möllner Str. 12 c; alt 10                | 2    | Nordwest 2 | к   |            |                     |                   |                    |                    |                    |                            |                        |                   |                      |                                    |                             |                       | х                            |                                     |                                                 |                              |
| 3   | Ratzeburger Str. 9                       | 2    | Nordwest 2 |     | F          | х                   |                   |                    |                    | х                  |                            |                        |                   |                      |                                    |                             |                       |                              |                                     |                                                 |                              |
| 4   | Schleswiger Str. 5 a                     | 2    | Nordwest 2 | к   |            |                     |                   |                    |                    |                    |                            |                        |                   |                      |                                    |                             |                       |                              | х                                   |                                                 |                              |
| 5   | Sternberger Str.10 a                     | 2    | Nordwest 2 | к   |            |                     |                   |                    |                    |                    | х                          |                        |                   |                      |                                    |                             |                       |                              |                                     |                                                 |                              |
| 6   | Danziger Str. 45 b, Halle 1              | 3    | Nordwest 2 |     | F          |                     |                   |                    |                    |                    |                            |                        |                   |                      |                                    |                             |                       |                              |                                     | х                                               |                              |
| 7   | Danziger Str. 45 c, Halle 2              | 3    | Nordwest 2 |     | F          |                     | х                 |                    |                    |                    |                            |                        |                   |                      | х                                  |                             |                       |                              |                                     | х                                               |                              |
| 8   | Kopenhagener Str. 5 a; alt 4, Halle 2    | 3    | Nordwest 2 | к   |            |                     |                   | х                  |                    |                    |                            |                        |                   | х                    |                                    |                             |                       |                              |                                     |                                                 | х                            |
| 9   | Kopenhagener Str. 5 b; alt 4, Halle 1    | 3    | Nordwest 2 | к   |            |                     |                   |                    |                    |                    |                            |                        | х                 |                      |                                    |                             |                       |                              |                                     |                                                 |                              |
| 10  | Kranichweg 5;<br>alt Thomas-Morus-Str. 2 | 4    | Nordwest 2 |     | F          |                     |                   |                    |                    |                    |                            | х                      |                   |                      |                                    |                             |                       |                              |                                     |                                                 |                              |
| 11  | Kranichweg 6;<br>alt Thomas-Morus-Str. 4 | 4    | Nordwest 2 |     | F          |                     |                   |                    |                    |                    |                            | х                      |                   |                      |                                    |                             |                       |                              |                                     |                                                 |                              |
| 12  | Maxim-Gorki-Str. 70; alt 67              | 4    | Nordwest 2 | к   |            |                     |                   |                    | х                  |                    |                            | х                      |                   |                      |                                    |                             |                       |                              |                                     |                                                 | x                            |