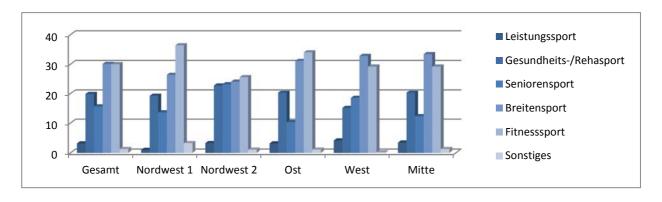

| 355    | 4,2                                                                  | 15,1                                                                           | 18,5                                                                  | 32,8                                                         | 29,2                                                           | 0,2       |
| Mitte                              | 715    | 3,5                                                                  | 20,3                                                                           | 12,3                                                                  | 33,4                                                         | 29,2                                                           | 1,3       |









# Tabelle 13: Fragestellung: Welche Sportarten treiben Sie? (ohne Schulsport; bis zu drei Sportarten möglich)

| Gruppe | Sportart                                              | Anzahl |
|--------|-------------------------------------------------------|--------|
| 111    | Fitness / Fitnesstraining                             | 442    |
| 112    | Gymnastik                                             | 199    |
| 113    | Gesundheitskurse / Krankengymnastik / Kieser Training | 143    |
| 114    | Pilates / Yoga                                        | 138    |
| 115    | Wassergymnastik                                       | 68     |
| 116    | Aerobic                                               | 36     |
| 117    | Seniorensport                                         | 58