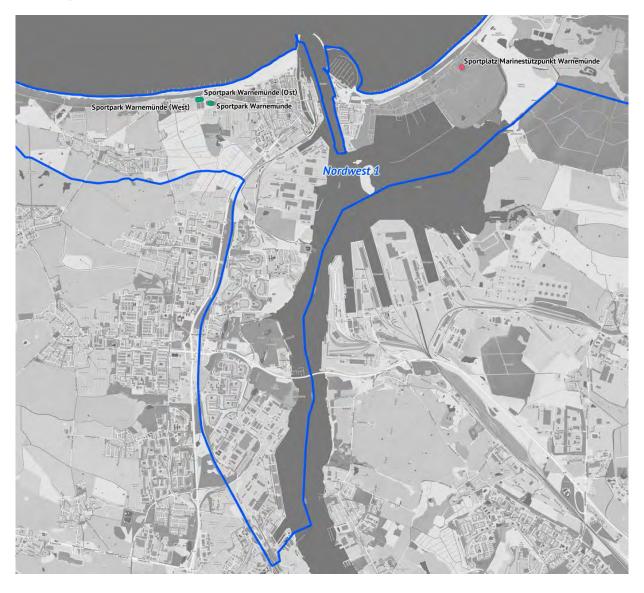

Die nachfolgenden Tabellen bilden die derzeitige Nutzung der Sporthallen in der Hansestadt Rostock durch den Schulsport ab.

Tabelle 4: Übersicht über die schulische Nutzung der Sporthallen im Ortsamtsbereich Nordwest 1