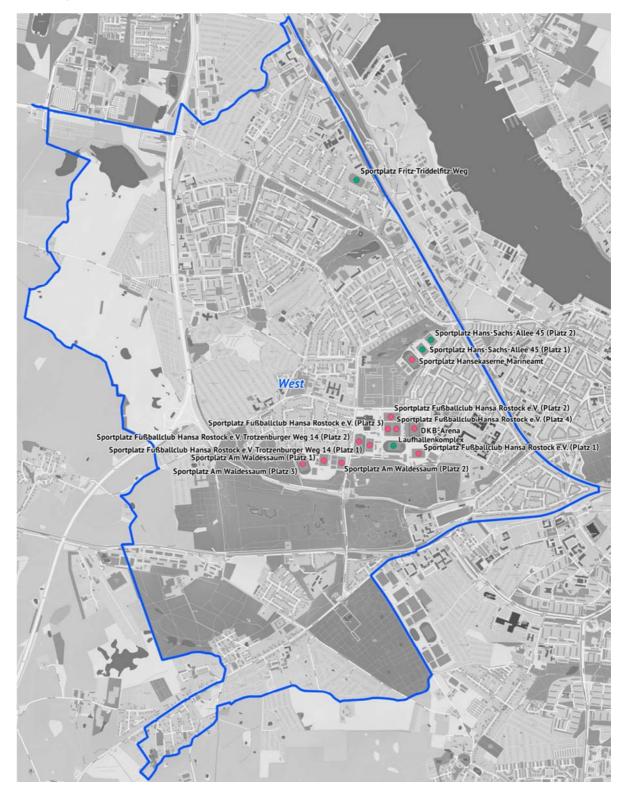

Tabelle 6: Übersicht über die schulische Nutzung der Sporthallen im Ortsamtsbereich West

|     |                                                                       |      |                |     |     |                      |                  | Schulträger<br>= freier Träger        |                        |                                |                           |                                    |
|-----|-----------------------------------------------------------------------|------|----------------|-----|-----|----------------------|------------------|---------------------------------------|------------------------|--------------------------------|---------------------------|------------------------------------|
| Nr. | Bezeichnung/Anschrift                                                 | 2004 | rtsamt<br>2014 | Trä | ger | Grs "Türmchenschule" | Grs Reutershagen | Regionale Schule<br>"Heinrich Schütz" | Gymnasium Reutershagen | Förderzentrum am Schwanenteich | Berufliche Schule Technik | CJD<br>Christophorusschule Rostock |
| 1   | An der Jägerbäk 2b                                                    | 5    | West           | К   |     |                      |                  |                                       |                        |                                | х                         |                                    |
| 2   | Fritz-Triddelfitz-Weg 5, alt 1d                                       | 5    | West           | к   |     |                      |                  |                                       |                        |                                | х                         |                                    |
| 3   | Erich-Mühsam-Str. 11 a, alt 10                                        | 5    | West           | к   |     |                      |                  |                                       | х                      |                                |                           |                                    |
| 4   | Mathias-Thesen-Str.17                                                 | 5    | West           | к   |     |                      |                  | keine N                               | Nutzung                | wegen                          | Umbau                     |                                    |
| 5   | Bonhoefferstr. 16                                                     | 5    | West           | к   |     |                      | х                |                                       | х                      |                                |                           |                                    |
| 6   | John-Schehr-Str. 10                                                   | 5    | West           | к   |     | х                    |                  |                                       |                        |                                |                           |                                    |
| 7   | Heinrich-Schütz-Str. 10 a                                             | 5    | West           | к   |     |                      |                  | х                                     |                        |                                |                           |                                    |
| 8   | Hanse-Kaserne Marineamt<br>Hans-Sachs-Allee 44                        | 5    | West           |     | F   |                      |                  | keine                                 | e schulis              | che Nu                         | zung                      |                                    |
| 9   | Obere Sporthalle<br>im Hallenschwimmbad "Neptun"<br>Kopernikusstr. 17 | 5    | West           | к   |     |                      |                  | keine                                 | e schulis              | sche Nu                        | tzung                     |                                    |
| 10  | Sporthalle im Laufhallenkomplex<br>Trotzenburger Weg 15 a             | 5    | West           | к   |     |                      |                  | х                                     |                        |                                |                           |                                    |
| 11  | CJD<br>Gr. Schwaßer Weg 11                                            | 5    | West           |     | F   |                      |                  |                                       |                        |                                |                           | х                                  |
| 12  | OSPA Arena<br>Tschaikowskistr. 45                                     | 5    | West           |     | F   |                      |                  |                                       |                        | х                              |                           | х                                  |