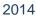

| Bevölkerung 2013          |            | 0          | rtsamtsbereich | ne     |        | Hansestadt |
|---------------------------|------------|------------|----------------|--------|--------|------------|
| Devolkerurig 2013         | Nordwest 1 | Nordwest 2 | West           | Mitte  | Ost    | Rostock    |
| 0- bis unter 6-Jährige    | 1.499      | 2.302      | 1.395          | 3.315  | 1.805  | 10.316     |
| o- bis unter o-baringe    | 14,5%      | 22,3%      | 13,5%          | 32,1%  | 17,5%  | 100%       |
| 6- bis unter 15-Jährige   | 1.949      | 2.865      | 1.737          | 3.764  | 2.056  | 12.371     |
| o- bis unter 15-5amilye   | 15,8%      | 23,2%      | 14,0%          | 30,4%  | 16,6%  | 100%       |
| 15- bis unter 25-Jährige  | 2.753      | 5.138      | 2.780          | 7.765  | 3.353  | 21.789     |
| 15- bis unter 25-Jannige  | 12,6%      | 23,6%      | 12,8%          | 35,6%  | 15,4%  | 100%       |
| 25- bis unter 65-Jährige  | 16.972     | 23.598     | 15.915         | 36.152 | 19.771 | 112.408    |
| 25- bis uniter 65-Jannige | 14,5%      | 22,3%      | 13,5%          | 32,1%  | 17,5%  | 100%       |
| 65- Jährige und älter     | 7.569      | 13.920     | 8.091          | 12.664 | 4.545  | 46.789     |
| 05- Janinge und allei     | 14,5%      | 22,3%      | 13,5%          | 32,1%  | 17,5%  | 100%       |
| inagaagut                 | 30.742     | 47.823     | 29.918         | 63.660 | 31.530 | 203.673    |
| insgesamt                 | 15,1%      | 23,5%      | 14,7%          | 31,3%  | 15,5%  | 100%       |