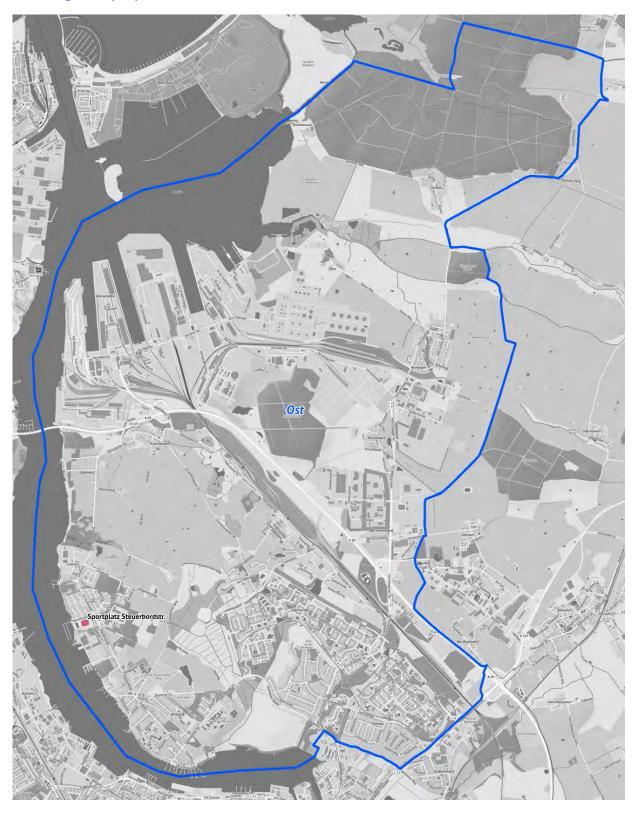

| 5.3                                  | 3.5 Ortsamtsbereich Ost112                                                                                                                                                          | 2                          |
|--------------------------------------|-------------------------------------------------------------------------------------------------------------------------------------------------------------------------------------|----------------------------|
| 5.4                                  | Kleinstplätze115                                                                                                                                                                    | 5                          |
| 5.4                                  | 1.1 Ortsamtsbereich Nordwest 1116                                                                                                                                                   | 3                          |
| 5.4                                  | 1.2 Ortsamtsbereich Nordwest 2118                                                                                                                                                   | 3                          |
| 5.4                                  | .3 Ortsamtsbereich West121                                                                                                                                                          | l                          |
| 5.4                                  | .4 Ortsamtsbereich Mitte123                                                                                                                                                         | 3                          |
| 5.4                                  | l.5 Ortsamtsbereich Ost126                                                                                                                                                          | 3                          |
| 5.5                                  | Tennisanlagen129                                                                                                                                                                    | )                          |
| 5.6                                  | Schwimmhallen / Sonderbecken und Freizeitbäder132                                                                                                                                   | 2                          |
| 5.7                                  | Wassersportanlagen135                                                                                                                                                               | 5                          |
| 5.7                                  | 7.1 Ortsamtsbereich Nordwest 1136                                                                                                                                                   | 3                          |
| 5.7                                  | 7.2 Ortsamtsbereich Mitte138                                                                                                                                                        | 3                          |
| 5.7                                  | 7.3 Ortsamtsbereich Ost140                                                                                                                                                          | )                          |
| 5.8                                  | Kommerzielle Anlagen142                                                                                                                                                             | 2                          |
| 5.9                                  | Spezialisierte Anlagen / Sondersportstätten146                                                                                                                                      | 3                          |
| Kapitel                              | l VI: Sportförderung149                                                                                                                                                             | )                          |
| 6.1                                  | Sportförderschwerpunkte entsprechend der Richtlinie des Landessportbundes                                                                                                           |                            |
|                                      | Mecklenburg-Vorpommern e. V                                                                                                                                                         | l                          |
| 6.2                                  | Sportförderschwerpunkte entsprechend der Richtlinie der Hansestadt Rostock151                                                                                                       |                            |
| 6.2<br>6.3                           |                                                                                                                                                                                     | 1                          |
| 6.3                                  | Sportförderschwerpunkte entsprechend der Richtlinie der Hansestadt Rostock151 Entwicklung der direkten Sportförderung der Hansestadt Rostock von 2003 bis 2013                      | 1 3 2                      |
| 6.3                                  | Sportförderschwerpunkte entsprechend der Richtlinie der Hansestadt Rostock151 Entwicklung der direkten Sportförderung der Hansestadt Rostock von 2003 bis 2013                      | 1<br>3<br>2                |
| 6.3<br><b>Kapite</b> l               | Sportförderschwerpunkte entsprechend der Richtlinie der Hansestadt Rostock151 Entwicklung der direkten Sportförderung der Hansestadt Rostock von 2003 bis 2013                      | 1<br>3<br>2<br>5           |
| 6.3<br><b>Kapitel</b><br>7.1<br>7.2  | Sportförderschwerpunkte entsprechend der Richtlinie der Hansestadt Rostock151 Entwicklung der direkten Sportförderung der Hansestadt Rostock von 2003 bis 2013                      | 1<br>3<br>5<br>6<br>8      |
| 6.3<br><b>Kapitel</b><br>7.1<br>7.2  | Sportförderschwerpunkte entsprechend der Richtlinie der Hansestadt Rostock151 Entwicklung der direkten Sportförderung der Hansestadt Rostock von 2003 bis 2013                      | 1<br>3<br>5<br>6<br>8      |
| 6.3  Kapitel 7.1  7.2  Kapitel       | Sportförderschwerpunkte entsprechend der Richtlinie der Hansestadt Rostock151 Entwicklung der direkten Sportförderung der Hansestadt Rostock von 2003 bis 2013                      | 1<br>3<br>5<br>6<br>8<br>9 |
| 6.3  Kapitel 7.1 7.2  Kapitel Anhang | Sportförderschwerpunkte entsprechend der Richtlinie der Hansestadt Rostock151 Entwicklung der direkten Sportförderung der Hansestadt Rostock von 2003 bis 2013                      | 1<br>3<br>5<br>6<br>3<br>9 |
| 6.3  Kapitel 7.1 7.2  Kapitel Anhan  | Sportförderschwerpunkte entsprechend der Richtlinie der Hansestadt Rostock151 Entwicklung der direkten Sportförderung der Hansestadt Rostock von 2003 bis 2013 152 I VII: Maßnahmen | 1<br>3<br>5<br>6<br>8<br>9 |