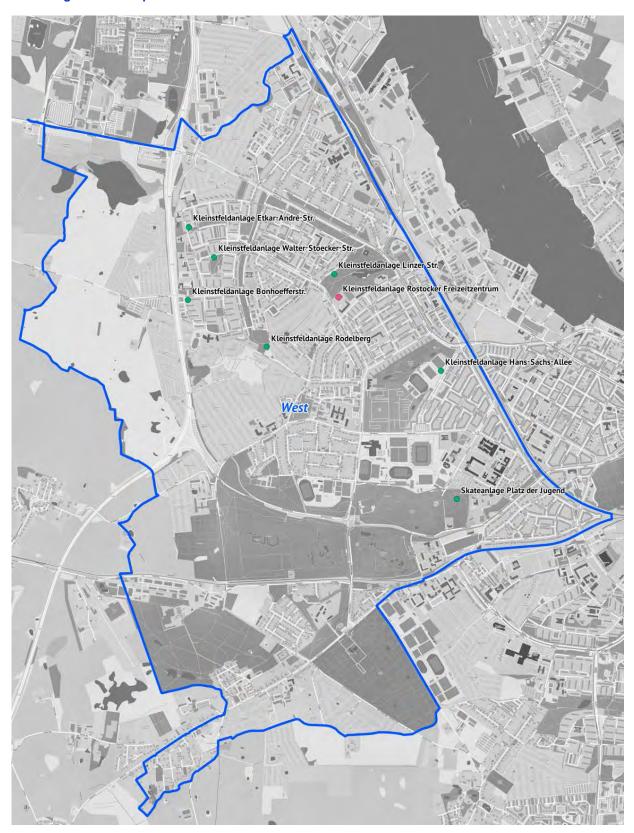

Tabelle 6: Übersicht über die schulische Nutzung der Sporthallen im Ortsamtsbereich West

|     |                                                                       |      |                |     |     |                      |                  | Schulträger<br>= freier Träger        |                        |                                |                           |                                    |
|-----|-----------------------------------------------------------------------|------|----------------|-----|-----|----------------------|------------------|---------------------------------------|------------------------|--------------------------------|---------------------------|------------------------------------|
| Nr. | Bezeichnung/Anschrift                                                 | 2004 | rtsamt<br>2014 | Trä | ger | Grs "Türmchenschule" | Grs Reutershagen | Regionale Schule<br>"Heinrich Schütz" | Gymnasium Reutershagen | Förderzentrum am Schwanenteich | Berufliche Schule Technik | CJD<br>Christophorusschule Rostock |
| 1   | An der Jägerbäk 2b                                                    | 5    | West           | К   |     |                      |                  |                                       |                        |                                | х                         |                                    |
| 2   | Fritz-Triddelfitz-Weg 5, alt 1d                                       | 5    | West           | к   |     |                      |                  |                                       |                        |                                | х                         |                                    |
| 3   | Erich-Mühsam-Str. 11 a, alt 10                                        | 5    | West           | к   |     |                      |                  |                                       | х                      |                                |                           |                                    |
| 4   | Mathias-Thesen-Str.17                                                 | 5    | West           | к   |     |                      |                  | keine N                               | Nutzung                | wegen                          | Umbau                     |                                    |
| 5   | Bonhoefferstr. 16                                                     | 5    | West           | к   |     |                      | х                |                                       | х                      |                                |                           |                                    |
| 6   | John-Schehr-Str. 10                                                   | 5    | West           | к   |     | х                    |                  |                                       |                        |                                |                           |                                    |
| 7   | Heinrich-Schütz-Str. 10 a                                             | 5    | West           | к   |     |                      |                  | х                                     |                        |                                |                           |                                    |
| 8   | Hanse-Kaserne Marineamt<br>Hans-Sachs-Allee 44                        | 5    | West           |     | F   |                      |                  | keine                                 | e schulis              | che Nu                         | zung                      |                                    |
| 9   | Obere Sporthalle<br>im Hallenschwimmbad "Neptun"<br>Kopernikusstr. 17 | 5    | West           | к   |     |                      |                  | keine                                 | e schulis              | sche Nu                        | tzung                     |                                    |
| 10  | Sporthalle im Laufhallenkomplex<br>Trotzenburger Weg 15 a             | 5    | West           | к   |     |                      |                  | х                                     |                        |                                |                           |                                    |
| 11  | CJD<br>Gr. Schwaßer Weg 11                                            | 5    | West           |     | F   |                      |                  |                                       |                        |                                |                           | х                                  |
| 12  | OSPA Arena<br>Tschaikowskistr. 45                                     | 5    | West           |     | F   |                      |                  |                                       |                        | х                              |                           | х                                  |