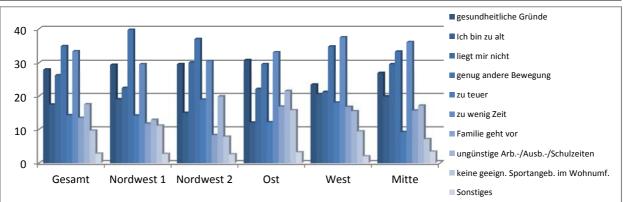

Auch der Umfang der planmäßigen laufenden jährlichen Bauunterhaltung entspricht derzeit bei weitem noch nicht den tatsächlichen Erfordernissen.

Der Bedarf an freien Kapazitäten steigt tendenziell stetig an und kann bislang nicht in dem gewünschten Maß erfüllt werden. Auch ist festzustellen, dass in Einzelfällen Sportstätten nicht mehr trendgerecht sind. Mit dem zunehmenden Gesundheitsbewusstsein der Bürgerinnen und Bürger wandeln sich die Trends in den Sportarten.

Einen besonderen Schwerpunkt stellt auch weiterhin der Blick auf die immer umfassendere Inklusion im Sport von sportinteressierten Menschen mit unterschiedlichstem Handicap dar.

Im Artikel 30 (5) der UN-Behindertenrechtskonvention wird die gleichberechtigte Teilhabe an Sportaktivitäten explizit festgeschrieben und entsprechende Maßnahmen zum barrierefreien Zugang zu den Sportstätten, aber auch zu den Angeboten und deren Entwicklung aufgezeigt.

Aufgrund des noch bestehenden Sanierungsstaus im Bereich der Sportstätten kann insbesondere auch für diesen Personenkreis noch nicht immer bzw. nur mit Kompromissen mittelbar eingeschränkt eine gewünschte Sportstätte zur Nutzung zur Verfügung gestellt werden. Dabei wächst gerade diesbezüglich die Nachfrage an freien Kapazitäten für eine Sportstättennutzung auffallend. Diesem speziellen Bedarf muss auch künftig beim weiteren Ausbau der Netze der Sportstätten Rechnung getragen werden.