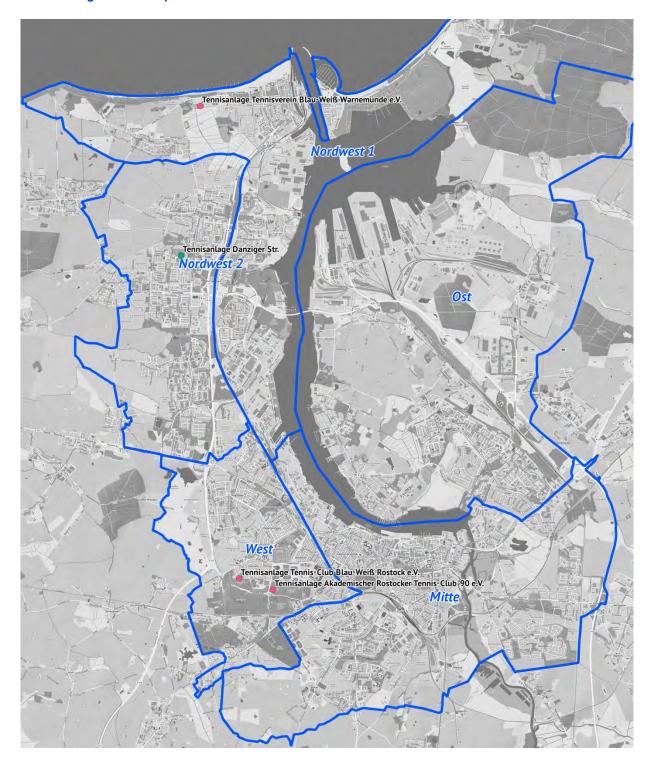

Diese Bürgerumfrage liefert Inhalte, um die Handlungsfelder der nächsten Jahre innerhalb der Hansestadt Rostock näher analysieren zu können.