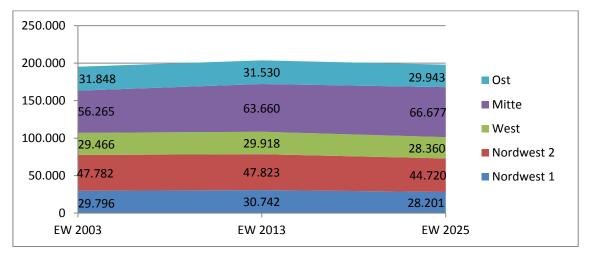

## 2.3.1 Notwendige Planungsgrundsätze

Dazu sind folgende Betrachtungen erforderlich:

- Prognosen / Annahmen der Bevölkerung nach ihrer Anzahl und Alterszusammensetzung sind über einen Mindestzeitraum von 10 15 Jahren darzustellen.
  - Die Bevölkerungsprognosen angelehnt an den Planungszeitraum der WIMES Studie bis zum Jahr 2025, sind in der Darstellung ihrer Alterszusammensetzung inhaltlich in dieser 3. Fortschreibung der Sportstättenentwicklungsplanung der Hansestadt Rostock dargestellt.
- 2. Prognosen / Annahmen ermittelt nach Sportarten, Sportbeteiligung und Sportdauer. Hierzu gehört im weiteren auch die Einbeziehung der Angebote an Sportarten in Sportvereinen, bei gewerblichen Anbietern und bei anderen Institutionen in Kursen, Übungsgruppen, als Mannschaftssport oder individueller Angebote. Diese Betrachtung dient primär einer Sportentwicklungsplanung.
  - Dieser Betrachtungspunkt wird in dieser Sportstättenentwicklungsplanung nur bedingt dargestellt, da derzeit keine Sportentwicklungsplanung vorliegt.
- 3. Prognosen / Annahmen über den Stand und die künftige Entwicklung der Sportstätten im Hinblick auf ihre bauliche und sportfunktionelle Tauglichkeit.
  - Der Entwicklungsstand der Sportstätten wurde aus der 2. Sportstättenentwicklungsplanung der Hansestadt Rostock aus dem Jahr 2005 auf das Jahr 2013 fortgeschrieben. Die Sportstätten wurden in ihrem baulichen Zustand erneut sportfachlich bewertet. Diese Bewertung erfolgte wie auch 2005 durch