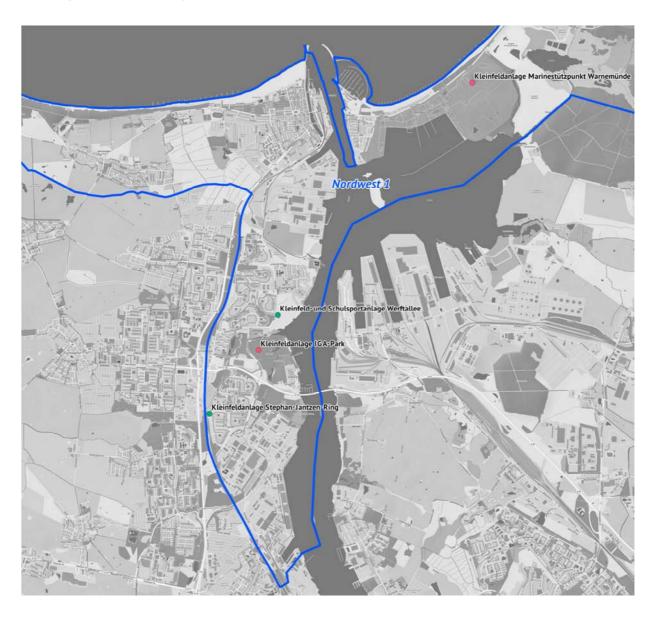

| 5.3                                  | 3.5 Ortsamtsbereich Ost112                                                                                                                                                          | 2                          |
|--------------------------------------|-------------------------------------------------------------------------------------------------------------------------------------------------------------------------------------|----------------------------|
| 5.4                                  | Kleinstplätze115                                                                                                                                                                    | 5                          |
| 5.4                                  | 1.1 Ortsamtsbereich Nordwest 1116                                                                                                                                                   | 3                          |
| 5.4                                  | 1.2 Ortsamtsbereich Nordwest 2118                                                                                                                                                   | 3                          |
| 5.4                                  | .3 Ortsamtsbereich West121                                                                                                                                                          | l                          |
| 5.4                                  | .4 Ortsamtsbereich Mitte123                                                                                                                                                         | 3                          |
| 5.4                                  | l.5 Ortsamtsbereich Ost126                                                                                                                                                          | 3                          |
| 5.5                                  | Tennisanlagen129                                                                                                                                                                    | )                          |
| 5.6                                  | Schwimmhallen / Sonderbecken und Freizeitbäder132                                                                                                                                   | 2                          |
| 5.7                                  | Wassersportanlagen135                                                                                                                                                               | 5                          |
| 5.7                                  | 7.1 Ortsamtsbereich Nordwest 1136                                                                                                                                                   | 3                          |
| 5.7                                  | 7.2 Ortsamtsbereich Mitte138                                                                                                                                                        | 3                          |
| 5.7                                  | 7.3 Ortsamtsbereich Ost140                                                                                                                                                          | )                          |
| 5.8                                  | Kommerzielle Anlagen142                                                                                                                                                             | 2                          |
| 5.9                                  | Spezialisierte Anlagen / Sondersportstätten146                                                                                                                                      | 3                          |
| Kapitel                              | l VI: Sportförderung149                                                                                                                                                             | )                          |
| 6.1                                  | Sportförderschwerpunkte entsprechend der Richtlinie des Landessportbundes                                                                                                           |                            |
|                                      | Mecklenburg-Vorpommern e. V                                                                                                                                                         | l                          |
| 6.2                                  | Sportförderschwerpunkte entsprechend der Richtlinie der Hansestadt Rostock151                                                                                                       |                            |
| 6.2<br>6.3                           |                                                                                                                                                                                     | 1                          |
| 6.3                                  | Sportförderschwerpunkte entsprechend der Richtlinie der Hansestadt Rostock151 Entwicklung der direkten Sportförderung der Hansestadt Rostock von 2003 bis 2013                      | 1 3 2                      |
| 6.3                                  | Sportförderschwerpunkte entsprechend der Richtlinie der Hansestadt Rostock151 Entwicklung der direkten Sportförderung der Hansestadt Rostock von 2003 bis 2013                      | 1<br>3<br>2                |
| 6.3<br><b>Kapite</b> l               | Sportförderschwerpunkte entsprechend der Richtlinie der Hansestadt Rostock151 Entwicklung der direkten Sportförderung der Hansestadt Rostock von 2003 bis 2013                      | 1<br>3<br>2<br>5           |
| 6.3<br><b>Kapitel</b><br>7.1<br>7.2  | Sportförderschwerpunkte entsprechend der Richtlinie der Hansestadt Rostock151 Entwicklung der direkten Sportförderung der Hansestadt Rostock von 2003 bis 2013                      | 1<br>3<br>5<br>6<br>8      |
| 6.3<br><b>Kapitel</b><br>7.1<br>7.2  | Sportförderschwerpunkte entsprechend der Richtlinie der Hansestadt Rostock151 Entwicklung der direkten Sportförderung der Hansestadt Rostock von 2003 bis 2013                      | 1<br>3<br>5<br>6<br>8      |
| 6.3  Kapitel 7.1  7.2  Kapitel       | Sportförderschwerpunkte entsprechend der Richtlinie der Hansestadt Rostock151 Entwicklung der direkten Sportförderung der Hansestadt Rostock von 2003 bis 2013                      | 1<br>3<br>5<br>6<br>8<br>9 |
| 6.3  Kapitel 7.1 7.2  Kapitel Anhang | Sportförderschwerpunkte entsprechend der Richtlinie der Hansestadt Rostock151 Entwicklung der direkten Sportförderung der Hansestadt Rostock von 2003 bis 2013                      | 1<br>3<br>5<br>6<br>3<br>9 |
| 6.3  Kapitel 7.1 7.2  Kapitel Anhan  | Sportförderschwerpunkte entsprechend der Richtlinie der Hansestadt Rostock151 Entwicklung der direkten Sportförderung der Hansestadt Rostock von 2003 bis 2013 152 I VII: Maßnahmen | 1<br>3<br>5<br>6<br>8<br>9 |