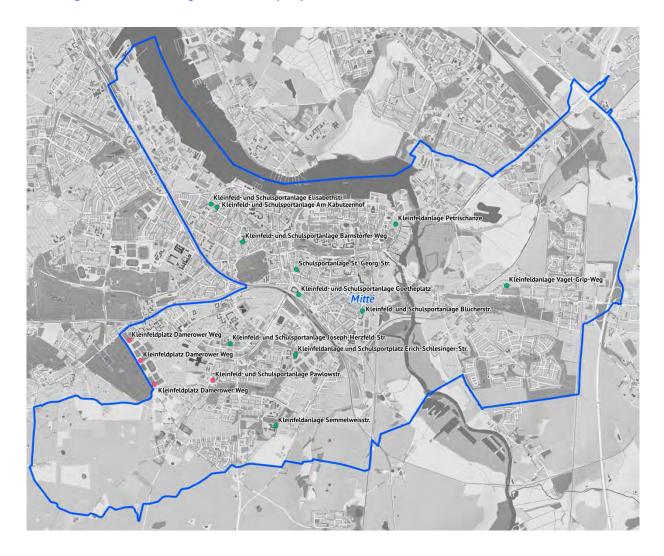

Dies resultiert aus der Zuordnung der Sportanlage Fritz-Triddelfitz-Weg 1 d aus der Rubrik "Kleinfeldanlagen und Schulsportsplätze" nunmehr zu den "Sportplätzen Großfeld".

Im Zeitraum der Fortschreibung haben zwei Kleinfeldsanierungen bzw. -teilsanierungen stattgefunden.

<sup>3)</sup> KST - Kunststoff / Tartan; RLB - Rundlaufbahn -- 4) LA - Leichtathletik; FB - Fußball; BB - Basketball; HO - Hockey

<sup>1)</sup> zwischenzeitlich zurückgebaut oder umfunktioniert -- 2) Übersicht zu den Bauzustandsstufen siehe Anhang
3) US - unsaniert; N - neu; S - saniert; TS - teilsaniert; IB - im Bau ; IP - in Planung; IS - in Sanierung; RLB - Rundlaufbahn -- 4) BZE - Bauzustandserhaltung





### 5.3.4 Ortsamtsbereich Mitte

Abbildung 31: Kleinfeldanlagen und Schulsportplätze im Ortsamtsbereich Mitte



In der Betrachtung der Fortschreibung der Kleinfeldanlagen ist im Ortsamtsbereich Mitte eine Zunahme von 4.642 m² ausgewiesen.

Dieser Flächenzuwachs resultiert aus der Neustrukturierung der einzelnen Plätze im Damerower Weg, Neubauten der Kleinfeldanlagen Nr. 7, 10, 12, 13 und 15, und der Sanierung der Kleinfeldanlage Nr. 11.

Im Zeitraum der Fortschreibung wurde eine Kleinfeldanlage saniert. Der Bauzustand von sieben Kleinfeldanlagen hat sich verbessert und von einer Kleinfeldanlage verschlechtert.



2014



#### Tabelle 77: Übersicht über Größe und Nutzungscharakter der Kleinfeldanlagen und Schulsportplätze

| Nr.  | Bezeichnung / Anschrift                 | Ortsamt |           | Träger <sup>2)</sup> |                | Größe<br>in m² (netto) |        | Besonde<br>Rundlauf / O   | Nut