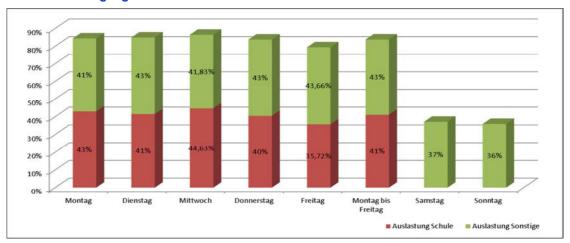

Im Schuljahr 2013/14 werden von 19.484 Schülerinnen und Schülern der 45 kommunal getragenen Schulen die im jeweiligen Stadtbereich vorhandenen Sportstätten entsprechend der Stundenplantafeln genutzt.

Entsprechend des Bedarfes nutzen in wesentlichen Teilen auch die Schulen in freier Trägerschaft das mögliche Angebot an Sportstätten in ihrer näheren Umgebung.

Die nachfolgenden Tabellen bilden die derzeitige Nutzung der Sporthallen in der Hansestadt Rostock durch den Schulsport ab.

Tabelle 4: Übersicht über die schulische Nutzung der Sporthallen im Ortsamtsbereich Nordwest 1