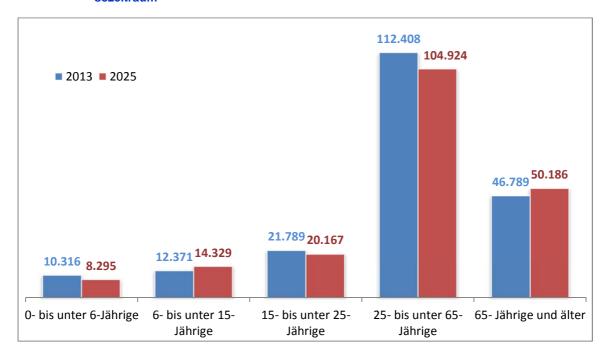

## 2.3.1 Notwendige Planungsgrundsätze

Dazu sind folgende Betrachtungen erforderlich:

- Prognosen / Annahmen der Bevölkerung nach ihrer Anzahl und Alterszusammensetzung sind über einen Mindestzeitraum von 10 15 Jahren darzustellen.
  - Die Bevölkerungsprognosen angelehnt an den Planungszeitraum der WIMES Studie bis zum Jahr 2025, sind in der Darstellung ihrer Alterszusammensetzung inhaltlich in dieser 3. Fortschreibung der Sportstättenentwicklungsplanung der Hansestadt Rostock dargestellt.
- 2. Prognosen / Annahmen ermittelt nach Sportarten, Sportbeteiligung und Sportdauer. Hierzu gehört im weiteren auch die Einbeziehung der Angebote an Sportarten in Sportvereinen, bei gewerblichen Anbietern und bei anderen Institutionen in Kursen, Übungsgruppen, als Mannschaftssport oder individueller Angebote. Diese Betrachtung dient primär einer Sportentwicklungsplanung.
  - Dieser Betrachtungspunkt wird in dieser Sportstättenentwicklungsplanung nur bedingt dargestellt, da derzeit keine Sportentwicklungsplanung vorliegt.
- 3. Prognosen / Annahmen über den Stand und die künftige Entwicklung der Sportstätten im Hinblick auf ihre bauliche und sportfunktionelle Tauglichkeit.
  - Der Entwicklungsstand der Sportstätten wurde aus der 2. Sportstättenentwicklungsplanung der Hansestadt Rostock aus dem Jahr 2005 auf das Jahr 2013 fortgeschrieben. Die Sportstätten wurden in ihrem baulichen Zustand erneut sportfachlich bewertet. Diese Bewertung erfolgte wie auch 2005 durch