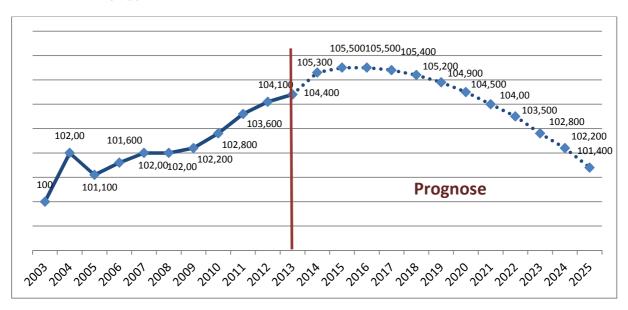

# 1.2.1 Rostock 2025 - Leitlinien zur Stadtentwicklung

Im Dezember 2012 hat die Bürgerschaft der Hansestadt Rostock die neuen Leitlinien zur Stadtentwicklung der Hansestadt Rostock beschlossen. Dabei wird auch ein Schwerpunkt auf Rostock als Stadt der Bildung, der Kultur und des Sports gelegt (Rostock 2025 - Leitlinien zur Stadtentwicklung, Leitlinie V). Hier heißt es:

## 2.3.1 Notwendige Planungsgrundsätze

Dazu sind folgende Betrachtungen erforderlich:

- Prognosen / Annahmen der Bevölkerung nach ihrer Anzahl und Alterszusammensetzung sind über einen Mindestzeitraum von 10 15 Jahren darzustellen.
  - Die Bevölkerungsprognosen angelehnt an den Planungszeitraum der WIMES Studie bis zum Jahr 2025, sind in der Darstellung ihrer Alterszusammensetzung inhaltlich in dieser 3. Fortschreibung der Sportstättenentwicklungsplanung der Hansestadt Rostock dargestellt.
- 2. Prognosen / Annahmen ermittelt nach Sportarten, Sportbeteiligung und Sportdauer. Hierzu gehört im weiteren auch die Einbeziehung der Angebote an Sportarten in Sportvereinen, bei gewerblichen Anbietern und bei anderen Institutionen in Kursen, Übungsgruppen, als Mannschaftssport oder individueller Angebote. Diese Betrachtung dient primär einer Sportentwicklungsplanung.
  - Dieser Betrachtungspunkt wird in dieser Sportstättenentwicklungsplanung nur bedingt dargestellt, da derzeit keine Sportentwicklungsplanung vorliegt.
- 3. Prognosen / Annahmen über den Stand und die künftige Entwicklung der Sportstätten im Hinblick auf ihre bauliche und sportfunktionelle Tauglichkeit.
  - Der Entwicklungsstand der Sportstätten wurde aus der 2. Sportstättenentwicklungsplanung der Hansestadt Rostock aus dem Jahr 2005 auf das Jahr 2013 fortgeschrieben. Die Sportstätten wurden in ihrem baulichen Zustand erneut sportfachlich bewertet. Diese Bewertung erfolgte wie auch 2005 durch