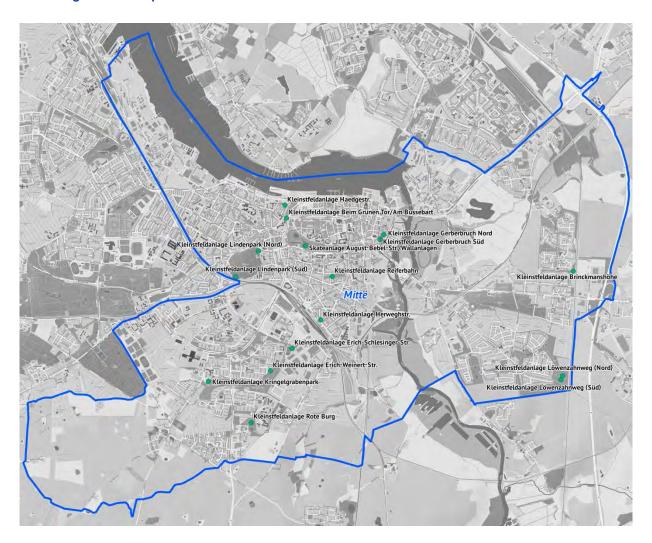

der Verlagerung des Kleinstplatzes Artur-Becker-Straße in den Edelweißweg und der Teilaufgabe der Nutzung bei den Kleinstplätzen Nr. 1, 3, 4, 6 und 7. Gleichzeitig wurde der Kleinstplatz Nr. 8 neu errichtet.

Im Zeitraum der Fortschreibung hat sich insgesamt der Bauzustand eines Kleinstplatzes verschlechtert und von zwei Kleinstplätzen verbessert.

<sup>3)</sup> KST - Kunststoff / Tartan -- 4) FB - Fußball; BB - Basketball; TT - Tischtennis

 <sup>1)</sup> zwischenzeitlich zurückgebaut oder umfunktioniert -- 2) Übersicht zu den Bauzustandsstufen siehe Anhang
 3) US - unsaniert; N - neu; S - saniert; TS - teilsaniert; IB - im Bau ; IP - in Planung; IS - in Sanierung -- 4) BZE - Bauzustandserhaltung





#### 5.4.4 Ortsamtsbereich Mitte

Abbildung 36: Kleinstplätze im Ortsamtsbereich Mitte



In der Betrachtung der Fortschreibung der Kleinstfeldanlagen ist im Ortsamtsbereich Mitte eine Abnahme von 4.896 m² ausgewiesen.

Diese Flächenminderung resultiert aus der Aufgabe der Kleinstplätze Bei den Polizeigärten, Wossidlopark und Zu den Söllen sowie der Teilaufgabe der Nutzung bei den Kleinstplätzen Nr. 1, 6, 7, 8, 9, 10, 11, 12, 13, 14, 15 und 16. Gleichzeitig wurden die Kleinstplätze Nr. 2, 3, 4 und 8 neu errichtet.

Im Zeitraum der Fortschreibung hat sich insgesamt der Bauzustand eines Kleinstplatzes verschlechtert und von drei Kleinstplätzen verbessert.

In der Mittelfristenplanung ist vorgesehen, im Ortsamtsbereich Biestow ein zusätzliches Kleinspielfeld zu errichten.<sup>1</sup>

<sup>&</sup>lt;sup>1</sup> geändert entsprechend der Beschlussfassung durch die Bürgerschaft vo