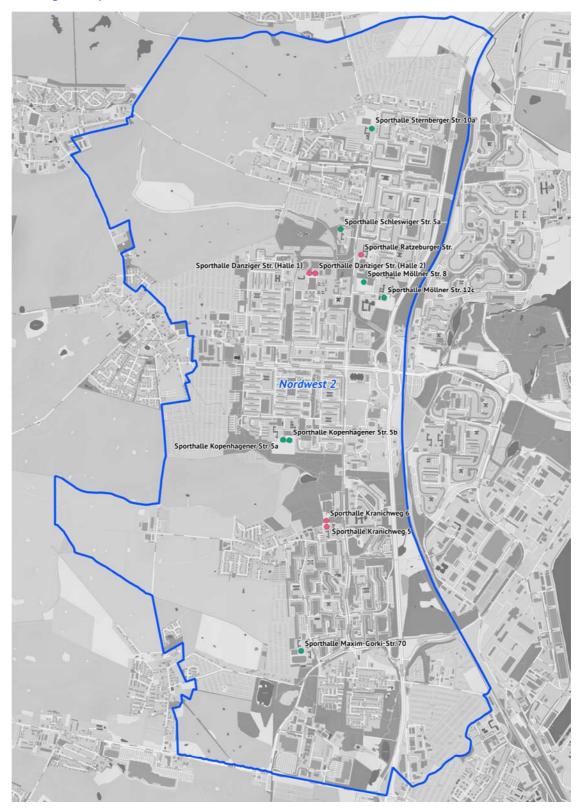

Die nachfolgenden Tabellen bilden die derzeitige Nutzung der Sporthallen in der Hansestadt Rostock durch den Schulsport ab.

Tabelle 4: Übersicht über die schulische Nutzung der Sporthallen im Ortsamtsbereich Nordwest 1

<sup>\*</sup> befindet sich zur Zeit noch im Bau; angegeben ist der zukünftige Nutzer

Tabelle 5: Übersicht über die schulische Nutzung der Sporthallen im Ortsamtsbereich Nordwest 2

|     |                                          |      |            |     |            |                     |                   |                    |                    |                    |                            | Schulträ               | ger = Ha          | nsestadt             | Rostock                            |                             |                       |                              |                                     |                                                 |                              |
|-----|------------------------------------------|------|------------|-----|------------|---------------------|-------------------|--------------------|--------------------|--------------------|----------------------------|------------------------|-------------------|----------------------|------------------------------------|-----------------------------|-----------------------|------------------------------|-------------------------------------|-------------------------------------------------|------------------------------|
| Nr. | Bezeichnung/Anschrift                    | 2004 | rtsamt     | Trä | ger<br>  F | Grs "Rudolf Tarnow" | Grs "Lütt Matten" | Grs "Kleine Birke" | Grs am Mühlenteich | "Nordlicht-Schule" | Hundertwasser-Gesamtschule | Schulcampus Evershagen | Erasmus-Gymnasium | Warnowschule-Rostock | Förderzentrum an der Danziger Str. | Förderzentrum am Wasserturm | Schule am Alten Markt | Berufliche Schule Wirtschaft | Berufliche Schule<br>"A. Schmorell" | Berufliche Schule<br>Dienstleistung und Gewerbe | Berufliche Schule<br>Technik |
| 1   | Möllner Str. 8                           | 2    | Nordwest 2 |     |            |                     |                   |                    |                    |                    | х                          |                        |                   |                      |                                    | х                           | х                     |                              |                                     |                                                 |                              |
| 2   | Möllner Str. 12 c; alt 10                | 2    | Nordwest 2 | к   |            |                     |                   |                    |                    |                    |                            |                        |                   |                      |                                    |                             |                       | х                            |                                     |                                                 |                              |
| 3   | Ratzeburger Str. 9                       | 2    | Nordwest 2 |     | F          | х                   |                   |                    |                    | х                  |                            |                        |                   |                      |                                    |                             |                       |                              |                                     |                                                 |                              |
| 4   | Schleswiger Str. 5 a                     | 2    | Nordwest 2 | к   |            |                     |                   |                    |                    |                    |                            |                        |                   |                      |                                    |                             |                       |                              | х                                   |                                                 |                              |
| 5   | Sternberger Str.10 a                     | 2    | Nordwest 2 | к   |            |                     |                   |                    |                    |                    | х                          |                        |                   |                      |                                    |                             |                       |                              |                                     |                                                 |                              |
| 6   | Danziger Str. 45 b, Halle 1              | 3    | Nordwest 2 |     | F          |                     |                   |                    |                    |                    |                            |                        |                   |                      |                                    |                             |                       |                              |                                     | х                                               |                              |
| 7   | Danziger Str. 45 c, Halle 2              | 3    | Nordwest 2 |     | F          |                     | х                 |                    |                    |                    |                            |                        |                   |                      | х                                  |                             |                       |                              |                                     | х                                               |                              |
| 8   | Kopenhagener Str. 5 a; alt 4, Halle 2    | 3    | Nordwest 2 | к   |            |                     |                   | х                  |                    |                    |                            |                        |                   | х                    |                                    |                             |                       |                              |                                     |                                                 | х                            |
| 9   | Kopenhagener Str. 5 b; alt 4, Halle 1    | 3    | Nordwest 2 | к   |            |                     |                   |                    |                    |                    |                            |                        | х                 |                      |                                    |                             |                       |                              |                                     |                                                 |                              |
| 10  | Kranichweg 5;<br>alt Thomas-Morus-Str. 2 | 4    | Nordwest 2 |     | F          |                     |                   |                    |                    |                    |                            | х                      |                   |                      |                                    |                             |                       |                              |                                     |                                                 |                              |
| 11  | Kranichweg 6;<br>alt Thomas-Morus-Str. 4 | 4    | Nordwest 2 |     | F          |                     |                   |                    |                    |                    |                            | х                      |                   |                      |                                    |                             |                       |                              |                                     |                                                 |                              |
| 12  | Maxim-Gorki-Str. 70; alt 67              | 4    | Nordwest 2 | к   |            |                     |                   |                    | х                  |                    |                            | х                      |                   |                      |                                    |                             |                       |                              |                                     |                                                 | x                            |