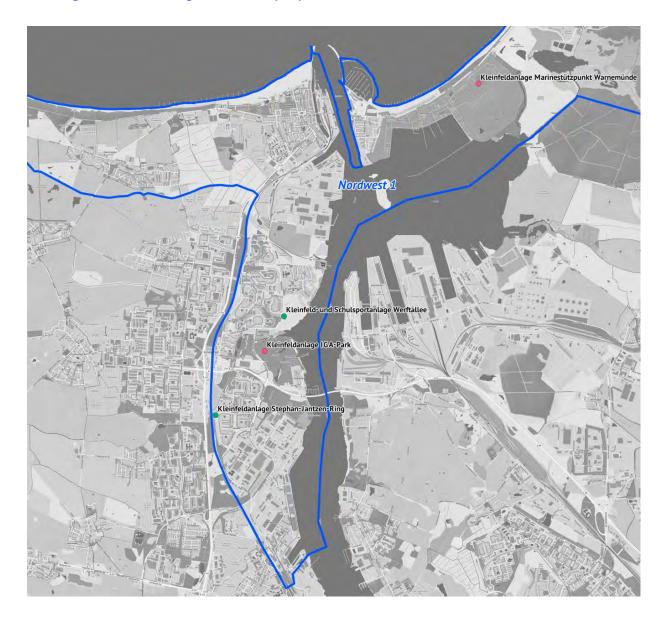

Die nachfolgenden Tabellen bilden die derzeitige Nutzung der Sporthallen in der Hansestadt Rostock durch den Schulsport ab.

Tabelle 4: Übersicht über die schulische Nutzung der Sporthallen im Ortsamtsbereich Nordwest 1

|     |                                                               |      |            |     |   |                      |                     | Schulträger<br>= freier Träge |                     |                        |                   |                                 |                              |                              |                          |
|-----|---------------------------------------------------------------|------|------------|-----|---|----------------------|---------------------|-------------------------------|---------------------|------------------------|-------------------|---------------------------------|------------------------------|------------------------------|--------------------------|
| Nr. | Bezeichnung/Anschrift                                         | 2004 | ertsamt    | Trä |   | Grs "Heinrich Heine" | Grs "Am Taklerring" | Grs Schmarl                   | "Störtebekerschule" | Schulcampus Evershagen | Krusensternschule | Berufliche Schule<br>Wirtschaft | Berufliche Schule<br>Technik | ecolea Internationale Schule | IB-GIS mbH Med. Akademie |
| 1   | Haus des Sports - Am Strom 38                                 | 1    | Nordwest 1 | K   |   |                      |                     |                               | kein                | e schulis              | sche Nu           | itzung                          |                              |                              |                          |
| 2   | Sporthalle ecolea, Halle 1<br>Fritz-Reuter-Str. 10            | 1    | Nordwest 1 |     | F | х                    |                     |                               |                     |                        |                   |                                 |                              | х                            |                          |
| 3   | Sporthalle ecolea, Halle 2<br>Fritz-Reuter-Str. 10            | 1    | Nordwest 1 |     | F | х                    |                     |                               |                     |                        |                   |                                 |                              | х                            |                          |
| 4   | Sportpark Warnemünde<br>Sporthalle Parkstraße - Parkstr, 45 a | -    | Nordwest 1 | к   |   | х                    |                     |                               |                     |                        |                   |                                 |                              |                              |                          |
| 5   | Marinestützpunkt Warnemünde<br>Hohe Düne 30 a, Halle 1        | 1    | Nordwest 1 |     | F |                      |                     |                               | kein                | e schulis              | sche Nu           | itzung                          |                              |                              |                          |
| 6   | Marinestützpunkt Warnemünde<br>Hohe Düne 30, Halle 2          | 1    | Nordwest 1 |     | F |                      |                     |                               | kein                | e schulis              | sche Nu           | itzung                          |                              |                              |                          |
| 7   | Alte Warnemünder Chaussee 7                                   | 2    | Nordwest 1 | K   |   |                      |                     |                               |                     | х                      |                   |                                 |                              |                              | х                        |
| 8   | Gerüstbauerring 27                                            | 2    | Nordwest 1 | K   |   |                      | х                   |                               | х                   |                        |                   |                                 |                              |                              |                          |
| 9   | Kleiner Warnowdamm 1 a; alt 2/3                               | 2    | Nordwest 1 | K   |   |                      |                     |                               |                     |                        |                   | х                               |                              |                              |                          |
| 10  | Sprengmeisterweg 2; alt Werftallee 2                          | 2    | Nordwest 1 |     | F |                      |                     |                               | kein                | e schulis              | sche Nu           | itzung                          |                              |                              |                          |
| 11  | Fiete-Reder-Halle - Marieneher Str. 4                         | 4    | Nordwest 1 | K   |   |                      |                     |                               |                     |                        |                   |                                 | х                            |                              |                          |
| 12  | Stephan-Jantzen-Ring 1; alt 2                                 | 4    | Nordwest 1 | K   |   |                      |                     |                               |                     |                        | х                 | х                               |                              |                              |                          |
| 13  | Stephan-Jantzen-Ring 3 a; alt 3                               | 4    | Nordwest 1 | к   |   |                      |                     | х                             |                     |                        |                   | х                               |                              |                              |                          |