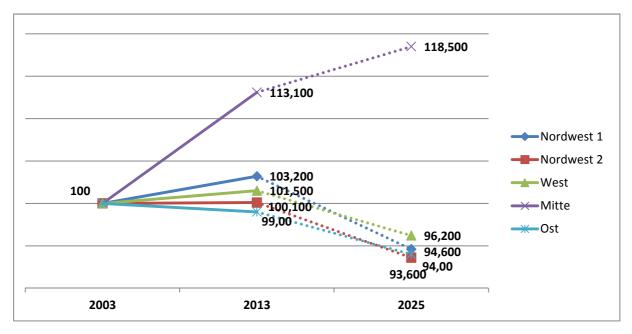

## 2.3.1 Notwendige Planungsgrundsätze

Dazu sind folgende Betrachtungen erforderlich:

- Prognosen / Annahmen der Bevölkerung nach ihrer Anzahl und Alterszusammensetzung sind über einen Mindestzeitraum von 10 15 Jahren darzustellen.
  - Die Bevölkerungsprognosen angelehnt an den Planungszeitraum der WIMES Studie bis zum Jahr 2025, sind in der Darstellung ihrer Alterszusammensetzung inhaltlich in dieser 3. Fortschreibung der Sportstättenentwicklungsplanung der Hansestadt Rostock dargestellt.
- 2. Prognosen / Annahmen ermittelt nach Sportarten, Sportbeteiligung und Sportdauer. Hierzu gehört im weiteren auch die Einbeziehung der Angebote an Sportarten in Sportvereinen, bei gewerblichen Anbietern und bei anderen Institutionen in Kursen, Übungsgruppen, als Mannschaftssport oder individueller Angebote. Diese Betrachtung dient primär einer Sportentwicklungsplanung.
  - Dieser Betrachtungspunkt wird in dieser Sportstättenentwicklungsplanung nur bedingt dargestellt, da derzeit keine Sportentwicklungsplanung vorliegt.
- 3. Prognosen / Annahmen über den Stand und die künftige Entwicklung der Sportstätten im Hinblick auf ihre bauliche und sportfunktionelle Tauglichkeit.
  - Der Entwicklungsstand der Sportstätten wurde aus der 2. Sportstättenentwicklungsplanung der Hansestadt Rostock aus dem Jahr 2005 auf das Jahr 2013 fortgeschrieben. Die Sportstätten wurden in ihrem baulichen Zustand erneut sportfachlich bewertet. Diese Bewertung erfolgte wie auch 2005 durch