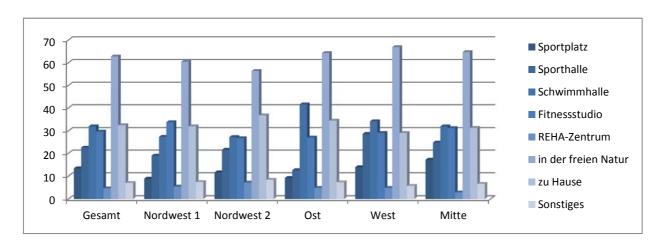

| 7,5       |
| Nordwest 2                         | 447    | 11,6            | 21,6            | 27,3              | 26,8               | 7,3              | 56,4                      | 36,8     | 8,5       |
| Ost                                | 279    | 9,3             | 12,6            | 41,6              | 27,1               | 4,9              | 64,3                      | 34,5     | 7,4       |
| West                               | 388    | 13,9            | 28,7            | 34,2              | 29,1               | 4,9              | 66,9                      | 29,1     | 5,8       |
| Mitte                              | 789    | 17,2            | 24,9            | 32,0              | 31,2               | 2,9              | 64,7                      | 31,3     | 6,7       |







Tabelle 15: Fragestellung: Wer organisiert Ihre sportlichen Aktivitäten? (mehrere Antworten möglich)

| Befragte,<br>die geantwortet haben | Anzahl | Sportverein | Fitness-<br>studio/<br>Sportcenter | Freunde bzw.<br>Familie | Ich selbst | Kranken-<br>kassen/<br>REHA-Einrich-<br>tungen | Andere |
|------------------------------------|--------|-------------|------------------------------------|-------------------------|------------|------------------------------------------------|--------|
|                                    |        |             |                                    | in                      | %          |                                                |        |
| Gesamt                             | 2.168  | 22,9        | 17,6                               | 16,9