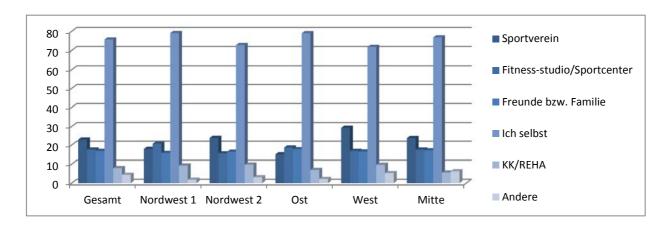

| 1,8    |
| Nordwest 2                         | 442    | 23,8        | 15,6                               | 16,5                    | 72,8       | 9,8                                            | 3,1    |
| Ost                                | 273    | 15,1        | 18,7                               | 17,8                    | 79,0       | 7,0                                            | 2,2    |
| West                               | 388    | 29,3        | 16,9                               | 16,6                    | 71,8       | 9,7                                            | 5,3    |
| Mitte                              | 784    | 23,7        | 17,6                               | 17,2                    | 76,8       | 5,6                                            | 6,3    |







Tabelle 16: Fragestellung: Aus welchem Grund treiben Sie keinen Sport? (mehrere Antworten möglich)

| Befragte,<br>die geantwortet haben | Anzahl | gesund-<br>heitliche<br>Gründe | lch bin<br>zu alt | liegt mir<br>nicht | genug<br>andere<br>Bewe-<br>gung | zu teuer | zu<br>wenig<br>Zeit | Familie<br>geht vor | ungünsti-<br>ge Ar-<br>beits-,<br>Ausbil-<br>dungs-,<br>Schul-<br>zeiten | keine ge-<br>eigneten<br>Sport-<br>angebote<br>im Woh-<br>numfeld | Sonsti-<br>ges |
|------------------------------------|--------|--------------------------------|-------------------|--------------------|----------------------------------|----------|---------------------|---------------------|--------------------------------------------------------------------------|------------------------------------