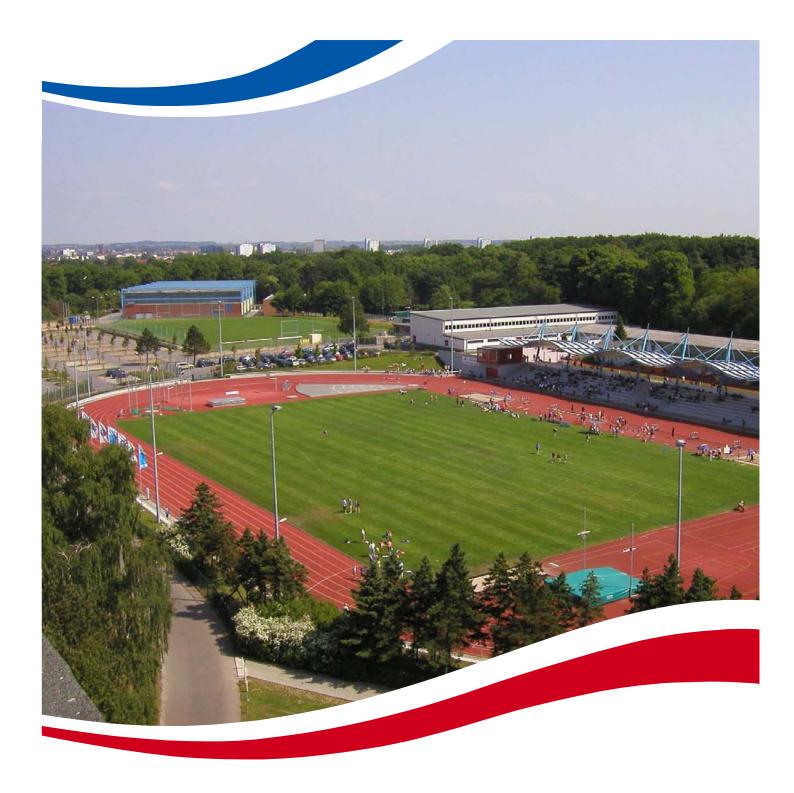

In den großen Sondersportstätten, wie u.a. dem Leichtathletikstadion, der Eishalle, dem Hallenschwimmbad "Neptun", der Fiete Reder Sporthalle, der OSPA-Arena oder der DKB-Arena finden regelmäßig Sport-Großveranstaltungen von überregionaler Bedeutung statt.