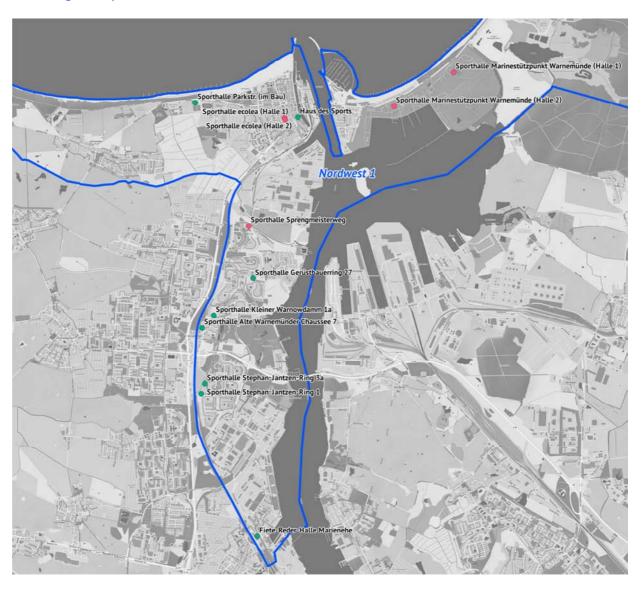

Die nachfolgenden Tabellen bilden die derzeitige Nutzung der Sporthallen in der Hansestadt Rostock durch den Schulsport ab.

Tabelle 4: Übersicht über die schulische Nutzung der Sporthallen im Ortsamtsbereich Nordwest 1

|     |                                                               |      |            |     |   |                      |                     | Schulträger<br>= freier Träge |                     |                        |                   |                                 |                              |                              |                          |
|-----|---------------------------------------------------------------|------|------------|-----|---|----------------------|---------------------|-------------------------------|---------------------|------------------------|-------------------|---------------------------------|------------------------------|------------------------------|--------------------------|
| Nr. | Bezeichnung/Anschrift                                         | 2004 | ertsamt    | Trä |   | Grs "Heinrich Heine" | Grs "Am Taklerring" | Grs Schmarl                   | "Störtebekerschule" | Schulcampus Evershagen | Krusensternschule | Berufliche Schule<br>Wirtschaft | Berufliche Schule<br>Technik | ecolea Internationale Schule | IB-GIS mbH Med. Akademie |
| 1   | Haus des Sports - Am Strom 38                                 | 1    | Nordwest 1 | K   |   |                      |                     |                               | kein                | e schulis              | sche Nu           | itzung                          |                              |                              |                          |
| 2   | Sporthalle ecolea, Halle 1<br>Fritz-Reuter-Str. 10            | 1    | Nordwest 1 |     | F | х                    |                     |                               |                     |                        |                   |                                 |                              | х                            |                          |
| 3   | Sporthalle ecolea, Halle 2<br>Fritz-Reuter-Str. 10            | 1    | Nordwest 1 |     | F | х                    |                     |                               |                     |                        |                   |                                 |                              | х                            |                          |
| 4   | Sportpark Warnemünde<br>Sporthalle Parkstraße - Parkstr, 45 a | -    | Nordwest 1 | к   |   | х                    |                     |                               |                     |                        |                   |                                 |                              |                              |                          |
| 5   | Marinestützpunkt Warnemünde<br>Hohe Düne 30 a, Halle 1        | 1    | Nordwest 1 |     | F |                      |                     |                               | kein                | e schulis              | sche Nu           | itzung                          |                              |                              |                          |
| 6   | Marinestützpunkt Warnemünde<br>Hohe Düne 30, Halle 2          | 1    | Nordwest 1 |     | F |                      |                     |                               | kein                | e schulis              | sche Nu           | itzung                          |                              |                              |                          |
| 7   | Alte Warnemünder Chaussee 7                                   | 2    | Nordwest 1 | K   |   |                      |                     |                               |                     | х                      |                   |                                 |                              |                              | х                        |
| 8   | Gerüstbauerring 27                                            | 2    | Nordwest 1 | K   |   |                      | х                   |                               | х                   |                        |                   |                                 |                              |                              |                          |
| 9   | Kleiner Warnowdamm 1 a; alt 2/3                               | 2    | Nordwest 1 | K   |   |                      |                     |                               |                     |                        |                   | х                               |                              |                              |                          |
| 10  | Sprengmeisterweg 2; alt Werftallee 2                          | 2    | Nordwest 1 |     | F |                      |                     |                               | kein                | e schulis              | sche Nu           | itzung                          |                              |                              |                          |
| 11  | Fiete-Reder-Halle - Marieneher Str. 4                         | 4    | Nordwest 1 | K   |   |                      |                     |                               |                     |                        |                   |                                 | х                            |                              |                          |
| 12  | Stephan-Jantzen-Ring 1; alt 2                                 | 4    | Nordwest 1 | K   |   |                      |                     |                               |                     |                        | х                 | х                               |                              |                              |                          |
| 13  | Stephan-Jantzen-Ring 3 a; alt 3                               | 4    | Nordwest 1 | к   |   |                      |                     | х                             |                     |                        |                   | х                               |                              |                              |                          |