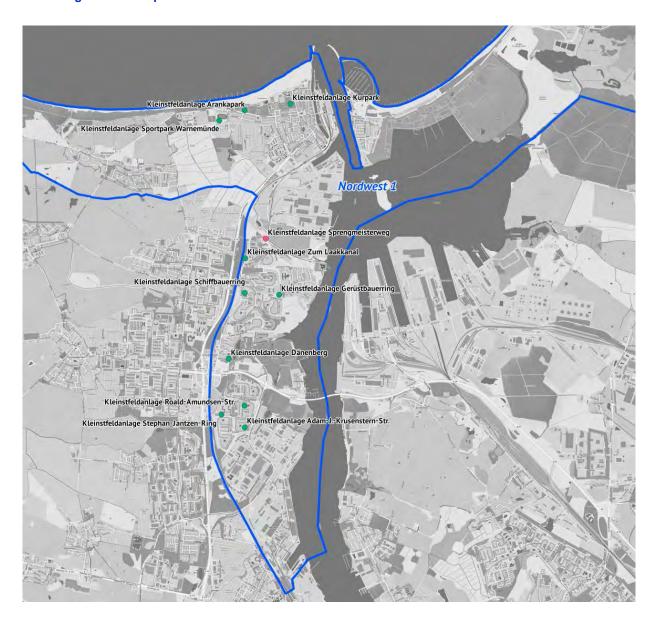

Die nachfolgenden Tabellen bilden die derzeitige Nutzung der Sporthallen in der Hansestadt Rostock durch den Schulsport ab.

Tabelle 4: Übersicht über die schulische Nutzung der Sporthallen im Ortsamtsbereich Nordwest 1

|     |                                                               |      |            |     |   |                      |                     | Schulträger<br>= freier Träge |                     |                        |                   |                                 |                              |                              |                          |
|-----|---------------------------------------------------------------|------|------------|-----|---|----------------------|---------------------|-------------------------------|---------------------|------------------------|-------------------|---------------------------------|------------------------------|------------------------------|--------------------------|
| Nr. | Bezeichnung/Anschrift                                         | 2004 | ertsamt    | Trä |   | Grs "Heinrich Heine" | Grs "Am Taklerring" | Grs Schmarl                   | "Störtebekerschule" | Schulcampus Evershagen | Krusensternschule | Berufliche Schule<br>Wirtschaft | Berufliche Schule<br>Technik | ecolea Internationale Schule | IB-GIS mbH Med. Akademie |
| 1   | Haus des Sports - Am Strom 38                                 | 1    | Nordwest 1 | K   |   |                      |                     |                               | kein                | e schulis              | sche Nu           | itzung                          |                              |                              |                          |
| 2   | Sporthalle ecolea, Halle 1<br>Fritz-Reuter-Str. 10            | 1    | Nordwest 1 |     | F | х                    |                     |                               |                     |                        |                   |                                 |                              | х                            |                          |
| 3   | Sporthalle ecolea, Halle 2<br>Fritz-Reuter-Str. 10            | 1    | Nordwest 1 |     | F | х                    |                     |                               |                     |                        |                   |                                 |                              | х                            |                          |
| 4   | Sportpark Warnemünde<br>Sporthalle Parkstraße - Parkstr, 45 a | -    | Nordwest 1 | к   |   | х                    |                     |                               |                     |                        |                   |                                 |                              |                              |                          |
| 5   | Marinestützpunkt Warnemünde<br>Hohe Düne 30 a, Halle 1        | 1    | Nordwest 1 |     | F |                      |                     |                               | kein                | e schulis              | sche Nu           | itzung                          |                              |                              |                          |
| 6   | Marinestützpunkt Warnemünde<br>Hohe Düne 30, Halle 2          | 1    | Nordwest 1 |     | F |                      |                     |                               | kein                | e schulis              | sche Nu           | itzung                          |                              |                              |                          |
| 7   | Alte Warnemünder Chaussee 7                                   | 2    | Nordwest 1 | K   |   |                      |                     |                               |                     | х                      |                   |                                 |                              |                              | х                        |
| 8   | Gerüstbauerring 27                                            | 2    | Nordwest 1 | K   |   |                      | х                   |                               | х                   |                        |                   |                                 |                              |                              |                          |
| 9   | Kleiner Warnowdamm 1 a; alt 2/3                               | 2    | Nordwest 1 | K   |   |                      |                     |                               |                     |                        |                   | х                               |                              |                              |                          |
| 10  | Sprengmeisterweg 2; alt Werftallee 2                          | 2    | Nordwest 1 |     | F |                      |                     |                               | kein                | e schulis              | sche Nu           | itzung                          |                              |                              |                          |
| 11  | Fiete-Reder-Halle - Marieneher Str. 4                         | 4    | Nordwest 1 | K   |   |                      |                     |                               |                     |                        |                   |                                 | х                            |                              |                          |
| 12  | Stephan-Jantzen-Ring 1; alt 2                                 | 4    | Nordwest 1 | K   |   |                      |                     |                               |                     |                        | х                 | х                               |                              |                              |                          |
| 13  | Stephan-Jantzen-Ring 3 a; alt 3                               | 4    | Nordwest 1 | к   |   |                      |                     | х                             |                     |                        |                   | х                               |                              |                              |                          |