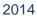

| 442    | 23,8        | 15,6                               | 16,5                    | 72,8         | 9,8                                            | 3,1    |  |  |
| Ost                                | 273    | 15,1        | 18,7                               | 17,8                    | 79,0         | 7,0                                            | 2,2    |  |  |
| West                               | 388    | 29,3        | 16,7                               | 16,6                    | 73,8         | 9,7                                            | 5,3    |  |  |
| Mitte                              | 784    | 23,7        | 17,6                               | 17,2                    | 71,8<br>76,8 | 5,6                                            | 6,3    |  |  |







Tabelle 16: Fragestellung: Aus welchem Grund treiben Sie keinen Sport? (mehrere Antworten möglich)

| Befragte,<br>die geantwortet haben | Anzahl | gesund-<br>heitliche<br>Gründe | lch bin<br>zu alt | liegt mir<br>nicht | genug<br>andere<br>Bewe-<br>gung | zu teuer | zu<br>wenig<br>Zeit | Familie<br>geht vor | ungünsti-<br>ge Ar-<br>beits-,<br>Ausbil-<br>dungs-,<br>Schul-<br>zeiten | keine ge-<br>eigneten<br>Sport-<br>angebote<br>im Woh-<br>numfeld | Sonsti-<br>ges |
|------------------------------------|--------|--------------------------------|-------------------|--------------------|----------------------------------|----------|---------------------|---------------------|--------------------------------------------------------------------------|--------------------------------------