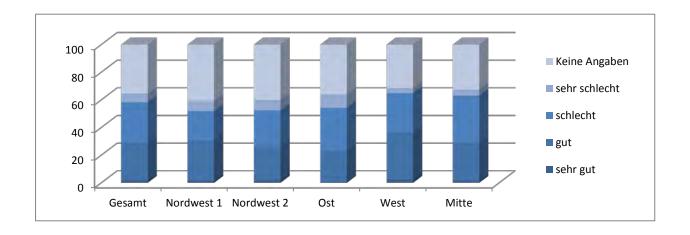

Die nachfolgenden Tabellen bilden die derzeitige Nutzung der Sporthallen in der Hansestadt Rostock durch den Schulsport ab.

Tabelle 4: Übersicht über die schulische Nutzung der Sporthallen im Ortsamtsbereich Nordwest 1

|     |                                                               |      |            |     |   |                      |                     | Schulträger<br>= freier Träge |                     |                        |                   |                                 |                              |                              |                          |
|-----|---------------------------------------------------------------|------|------------|-----|---|----------------------|---------------------|-------------------------------|---------------------|------------------------|-------------------|---------------------------------|------------------------------|------------------------------|--------------------------|
| Nr. | Bezeichnung/Anschrift                                         | 2004 | ertsamt    | Trä |   | Grs "Heinrich Heine" | Grs "Am Taklerring" | Grs Schmarl                   | "Störtebekerschule" | Schulcampus Evershagen | Krusensternschule | Berufliche Schule<br>Wirtschaft | Berufliche Schule<br>Technik | ecolea Internationale Schule | IB-GIS mbH Med. Akademie |
| 1   | Haus des Sports - Am Strom 38                                 | 1    | Nordwest 1 | K   |   |                      |                     |                               | kein                | e schulis              | sche Nu           | itzung                          |                              |                              |                          |
| 2   | Sporthalle ecolea, Halle 1<br>Fritz-Reuter-Str. 10            | 1    | Nordwest 1 |     | F | х                    |                     |                               |                     |                        |                   |                                 |                              | х                            |                          |
| 3   | Sporthalle ecolea, Halle 2<br>Fritz-Reuter-Str. 10            | 1    | Nordwest 1 |     | F | х                    |                     |                               |                     |                        |                   |                                 |                              | х                            |                          |
| 4   | Sportpark Warnemünde<br>Sporthalle Parkstraße - Parkstr, 45 a | -    | Nordwest 1 | к   |   | х                    |                     |                               |                     |                        |                   |                                 |                              |                              |                          |
| 5   | Marinestützpunkt Warnemünde<br>Hohe Düne 30 a, Halle 1        | 1    | Nordwest 1 |     | F |                      |                     |                               | kein                | e schulis              | sche Nu           | itzung                          |                              |                              |                          |
| 6   | Marinestützpunkt Warnemünde<br>Hohe Düne 30, Halle 2          | 1    | Nordwest 1 |     | F |                      |                     |                               | kein                | e schulis              | sche Nu           | itzung                          |                              |                              |                          |
| 7   | Alte Warnemünder Chaussee 7                                   | 2    | Nordwest 1 | K   |   |                      |                     |                               |                     | х                      |                   |                                 |                              |                              | х                        |
| 8   | Gerüstbauerring 27                                            | 2    | Nordwest 1 | K   |   |                      | х                   |                               | х                   |                        |                   |                                 |                              |                              |                          |
| 9   | Kleiner Warnowdamm 1 a; alt 2/3                               | 2    | Nordwest 1 | K   |   |                      |                     |                               |                     |                        |                   | х                               |                              |                              |                          |
| 10  | Sprengmeisterweg 2; alt Werftallee 2                          | 2    | Nordwest 1 |     | F |                      |                     |                               | kein                | e schulis              | sche Nu           | itzung                          |                              |                              |                          |
| 11  | Fiete-Reder-Halle - Marieneher Str. 4                         | 4    | Nordwest 1 | K   |   |                      |                     |                               |                     |                        |                   |                                 | х                            |                              |                          |
| 12  | Stephan-Jantzen-Ring 1; alt 2                                 | 4    | Nordwest 1 | K   |   |                      |                     |                               |                     |                        | х                 | х                               |                              |                              |                          |
| 13  | Stephan-Jantzen-Ring 3 a; alt 3                               | 4    | Nordwest 1 | к   |   |                      |                     | х                             |                     |                        |                   | х                               |                              |                              |                          |