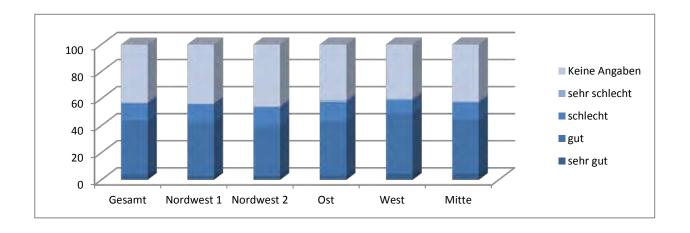

Die nachfolgenden Tabellen bilden die derzeitige Nutzung der Sporthallen in der Hansestadt Rostock durch den Schulsport ab.

Tabelle 4: Übersicht über die schulische Nutzung der Sporthallen im Ortsamtsbereich Nordwest 1

|     |                                                               |      |            |     |   |                      |                     | Schulträger<br>= freier Träge |                     |                        |                   |                                 |                              |                              |                          |
|-----|---------------------------------------------------------------|------|------------|-----|---|----------------------|---------------------|-------------------------------|---------------------|------------------------|-------------------|---------------------------------|------------------------------|------------------------------|--------------------------|
| Nr. | Bezeichnung/Anschrift                                         | 2004 | ertsamt    | Trä |   | Grs "Heinrich Heine" | Grs "Am Taklerring" | Grs Schmarl                   | "Störtebekerschule" | Schulcampus Evershagen | Krusensternschule | Berufliche Schule<br>Wirtschaft | Berufliche Schule<br>Technik | ecolea Internationale Schule | IB-GIS mbH Med. Akademie |
| 1   | Haus des Sports - Am Strom 38                                 | 1    | Nordwest 1 | K   |   |                      |                     |                               | kein                | e schulis              | sche Nu           | itzung                          |                              |                              |                          |
| 2   | Sporthalle ecolea, Halle 1<br>Fritz-Reuter-Str. 10            | 1    | Nordwest 1 |     | F | х                    |                     |                               |                     |                        |                   |                                 |                              | х                            |                          |
| 3   | Sporthalle ecolea, Halle 2<br>Fritz-Reuter-Str. 10            | 1    | Nordwest 1 |     | F | х                    |                     |                               |                     |                        |                   |                                 |                              | х                            |                          |
| 4   | Sportpark Warnemünde<br>Sporthalle Parkstraße - Parkstr, 45 a | -    | Nordwest 1 | к   |   | х                    |                     |                               |                     |                        |                   |                                 |                              |                              |                          |
| 5   | Marinestützpunkt Warnemünde<br>Hohe Düne 30 a, Halle 1        | 1    | Nordwest 1 |     | F |                      |                     |                               | kein                | e schulis              | sche Nu           | itzung                          |                              |                              |                          |
| 6   | Marinestützpunkt Warnemünde<br>Hohe Düne 30, Halle 2          | 1    | Nordwest 1 |     | F |                      |                     |                               | kein                | e schulis              | sche Nu           | itzung                          |                              |                              |                          |
| 7   | Alte Warnemünder Chaussee 7                                   | 2    | Nordwest 1 | K   |   |                      |                     |                               |                     | х                      |                   |                                 |                              |                              | х                        |
| 8   | Gerüstbauerring 27                                            | 2    | Nordwest 1 | K   |   |                      | х                   |                               | х                   |                        |                   |                                 |                              |                              |                          |
| 9   | Kleiner Warnowdamm 1 a; alt 2/3                               | 2    | Nordwest 1 | K   |   |                      |                     |                               |                     |                        |                   | х                               |                              |                              |                          |
| 10  | Sprengmeisterweg 2; alt Werftallee 2                          | 2    | Nordwest 1 |     | F |                      |                     |                               | kein                | e schulis              | sche Nu           | itzung                          |                              |                              |                          |
| 11  | Fiete-Reder-Halle - Marieneher Str. 4                         | 4    | Nordwest 1 | K   |   |                      |                     |                               |                     |                        |                   |                                 | х                            |                              |                          |
| 12  | Stephan-Jantzen-Ring 1; alt 2                                 | 4    | Nordwest 1 | K   |   |                      |                     |                               |                     |                        | х                 | х                               |                              |                              |                          |
| 13  | Stephan-Jantzen-Ring 3 a; alt 3                               | 4    | Nordwest 1 | к   |   |                      |                     | х                             |                     |                        |                   | х                               |                              |                              |                          |