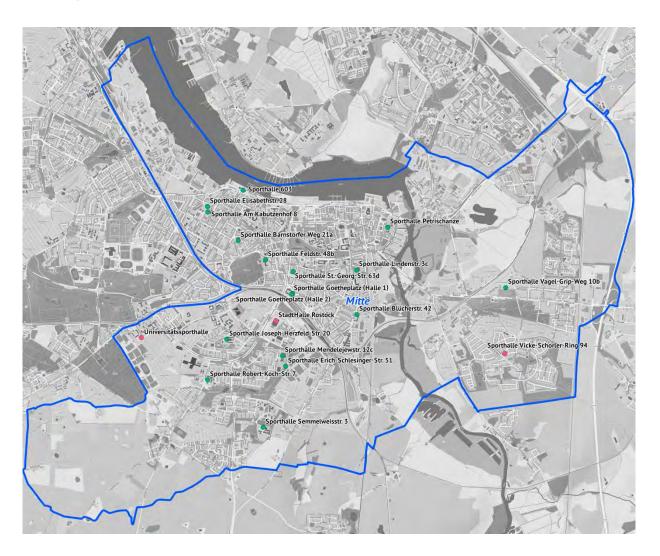

m Ortsamtsbereich West einen Zuwachs erfahren. Dies resultiert aus der Zuordnung der Oberen Sporthalle im Hallenschwimmbad "Neptun" aus der Rubrik "Spezialisierte Anlagen" zu den "Sporthallen".

Im Zeitraum der Fortschreibung hat eine Sporthallensanierung stattgefunden. Der Bauzustand von drei Sporthallen hat sich verschlechtert.

<sup>3)</sup> VB - Volleyball; BB-Basketball; HB-Handball; - BDM - Badminton; GT - Gerätturnen

zwischenzeitlich zurückgebaut oder umfunktioniert -- 2) Übersicht zu den Bauzustandsstufen siehe Anhang
 US - unsaniert; N - neu; S - saniert; TS - teilsaniert; IB - im Bau ; IP - in Planung; IS - in Sanierung -- 4) BZE - Bauzustandserhaltung
 \*Bauzustand wurde 1998 nicht erfasst



#### 5.1.4 Ortsamtsbereich Mitte

Abbildung 21: Sporthallen im Ortsamtsbereich Mitte



In der Betrachtung der Fortschreibung der Sporthallennettoflächen ist im Ortsamtsbereich Mitte eine Zunahme von 401 m² ausgewiesen.

Dieser Flächenzuwachs resultiert aus dem Neubau der Sporthallen Petrischanze und Vicke-Schorler-Ring. Gleichzeitig wurde der Standort Wallstraße aufgegeben und einer Umnutzung zugeführt.

Im Zeitraum der Fortschreibung haben drei Sporthallensanierungen bzw. –teilsanierungen stattgefunden. Der Bauzustand von vier Sporthallen hat sich im Fortschreibungszeitraum verschlechtert, insgesamt für vier Sporthallen konnte der Bauzustand verbessert werden.

Die Sporthalle Nr. 2 ist für eine Sanierung in der Mittelfristenplanung berücksichtigt.



2014



Tabelle 53: Übersicht über Größe und Nutzungscharakter der Sporthallen

| Nr. | Bezeichnung / Anschrift