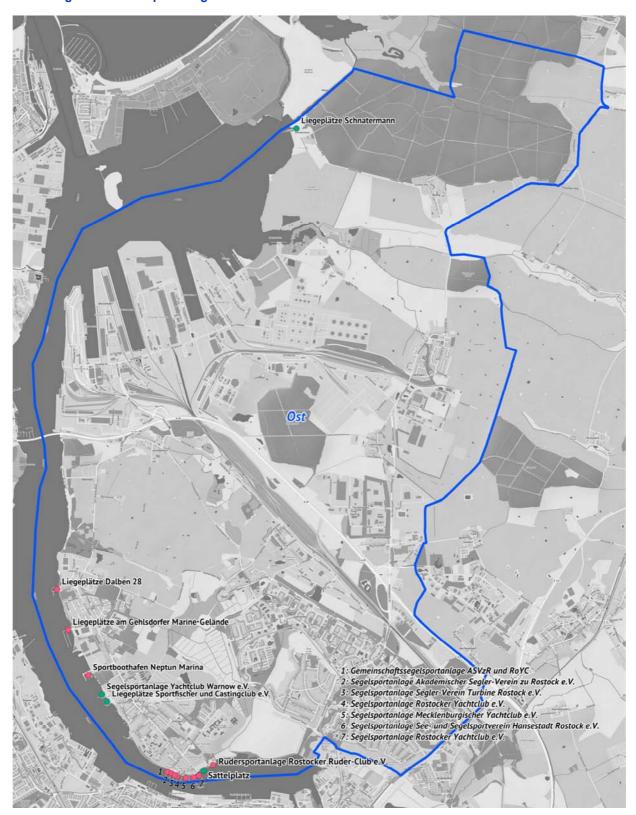

Damit der aktuelle und zukünftige Bedarf von Sportstätten und Sportanlagen auch nachhaltig ermittelt wird und damit in der Planung Berücksichtigung findet, ist die detaillierte Kenntnis über die derzeitige und künftige Anzahl und Struktur der Einwohnerinnen und Einwohner unabdingbar.

In diesem Zusammenhang gilt es gleichermaßen die statistischen Angaben zu den Mitgliederzahlen nach Sportarten in den Sportvereinen - dem vereinsgebundenen Sport - in seiner Entwicklung demographisch zu betrachten. Dieser nimmt eine entscheidende Hauptrolle in der Nachfrage nach Belegungszeiten für die Sportstätten ein.

### 3.1 Demographische Entwicklungen in der Hansestadt Rostock

Neben den Angaben der Kommunalen Statistikstelle der Hansestadt Rostock dient die Bevölkerungsprognose für die Hansestadt Rostock bis zum Jahr 2025 des Wirtschaftsinstituts WIMES als Datengrundlage.

Die Bevölkerungsprognose für die Hansestadt Rostock bis zum Jahr 2025 des Wirtschaftsinstituts WIMES legt zwei unterschiedliche qualitative Annahmen (Szenarien) für die zukünftigen Entwicklung der gesamten Hansestadt Rostock und der jeweiligen Stadtbereiche zugrunde. Hierbei wird zwischen dem "natürlichen Szenario" und dem "regional-realistischen Szenario" differenziert. Für die Fortschreibung der Sportstättenentwicklungsplanung wurden jedoch ausschließlich die Daten des "regionalrealistischen Szenarios" herangezogen. Die Annahmen für dieses Szenario wurden für die gesamte Hansestadt Rostock und für jeden Stadtbereich kleinräumig formuliert.

### 3.2 Aufteilungen des Stadtgebietes in Planungsbereiche

Um detaillierte Aussagen zu Veränderungen der Bevölkerungsentwicklung sowie zum Bestand und zur räumlichen Verteilung der Sportstätten und Sportanlagen treffen zu können, werden für das Stadtgebiet der Hansestadt Rostock Planungsbereiche gebildet.

Die Planungsbereiche für die Sportstättenentwicklungsplanung entsprechen den fünf Ortsamtsbereichen der Hansestadt Rostock:

Tabelle 22: Ortsamtsbereiche mit den entsprechenden Stadtbereichen der Hansestadt Rostock