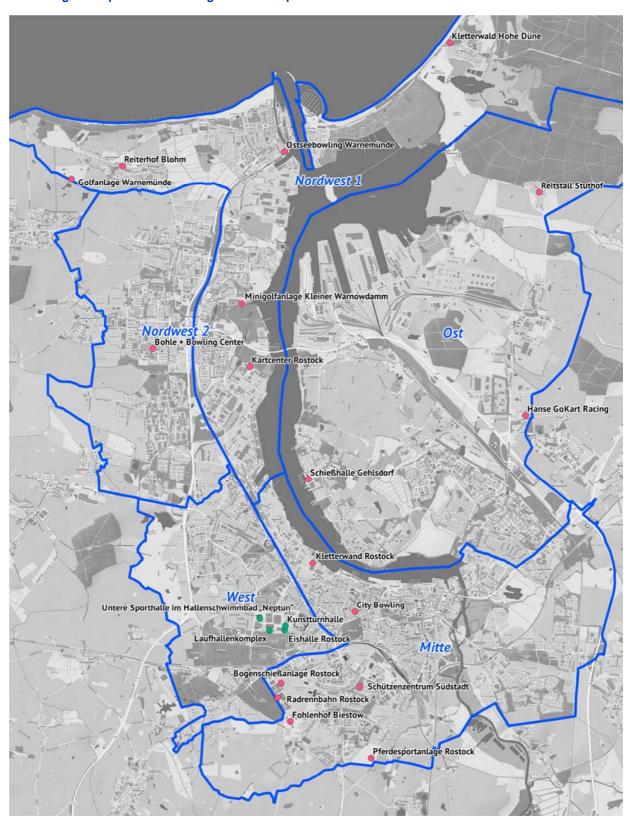

Im Jahr 2013 wies die Bevölkerung der Hansestadt Rostock 203.673 Einwohnerinnen und Einwohner mit Hauptwohnsitz aus, von denen fast jeder Dritte im Ortsamtsbereich Mitte lebte. In den Ortsamtsbereichen Nordwest 1, West und Ost waren jeweils rund 15 % aller Bürgerinnen und Bürger gemeldet.

Bis auf den Ortsamtsbereich Ost gab es in den einzelnen Planungsbereichen und im gesamten Stadtgebiet eine leichte Dominanz des weiblichen Geschlechtes.

Abbildung 4: Bevölkerung der Hansestadt Rostock in den Ortsamtsbereichen im Jahr 2013 nach Alter

Von den 203.673 Einwohnerinnen und Einwohnern der Hansestadt Rostock befanden sich im Jahr 2013 mehr als die Hälfte der Bevölkerung im Alter von 25 bis unter 65 Jahren (55,2 %) und fast jeder Vierte war 65 Jahre oder älter.

Mit 62,7 % wies der Planungsbereich Ost den größten Anteil von Personen im erwerbsfähigen Alter (25- bis unter 65-Jährige) und auch den größten Anteil von Kindern und Jugendlichen (0- bis unter 15-Jährige) an allen Bewohnern des Ortsamts-

bereiches auf, wohingegen der Anteil der Senioren (65-Jährige und älter) mit 14,4 % geringer vertreten war.

Im Ortsamtsbereich Nordwest 2 waren im Vergleich zum Planungsbereich Ost 13.920 von 47.823 Personen 65 Jahre und älter. Dies entspricht einem Anteil von 29,1 %. Dagegen war der Anteil der Personen im erwerbsfähigen Alter mit 49,3 % hier am geringsten.