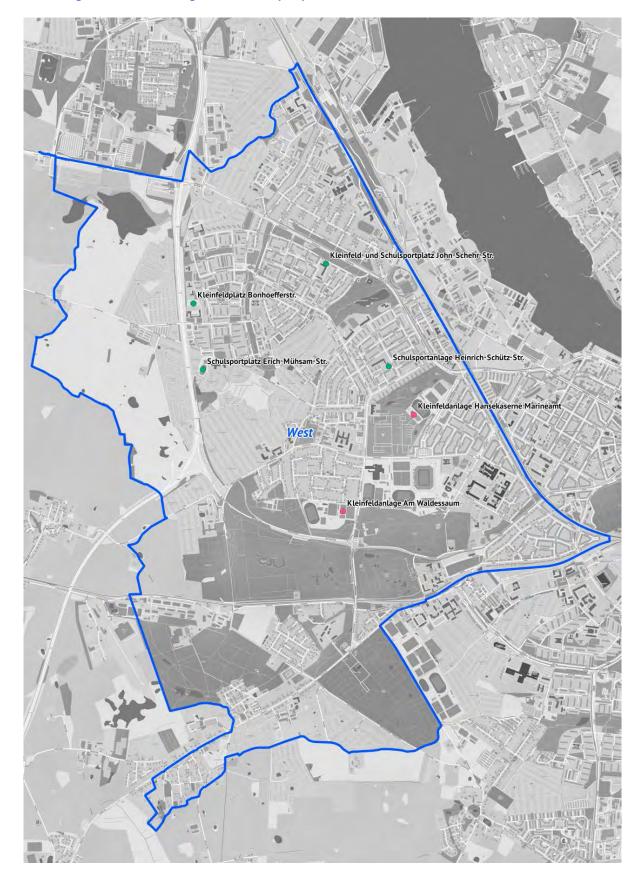

Tabelle 6: Übersicht über die schulische Nutzung der Sporthallen im Ortsamtsbereich West

|     |                                                                       |      |                |     |     |                      |                  | Schulträger<br>= freier Träger        |                        |                                |                           |                                    |
|-----|-----------------------------------------------------------------------|------|----------------|-----|-----|----------------------|------------------|---------------------------------------|------------------------|--------------------------------|---------------------------|------------------------------------|
| Nr. | Bezeichnung/Anschrift                                                 | 2004 | rtsamt<br>2014 | Trä | ger | Grs "Türmchenschule" | Grs Reutershagen | Regionale Schule<br>"Heinrich Schütz" | Gymnasium Reutershagen | Förderzentrum am Schwanenteich | Berufliche Schule Technik | CJD<br>Christophorusschule Rostock |
| 1   | An der Jägerbäk 2b                                                    | 5    | West           | К   |     |                      |                  |                                       |                        |                                | х                         |                                    |
| 2   | Fritz-Triddelfitz-Weg 5, alt 1d                                       | 5    | West           | к   |     |                      |                  |                                       |                        |                                | х                         |                                    |
| 3   | Erich-Mühsam-Str. 11 a, alt 10                                        | 5    | West           | к   |     |                      |                  |                                       | х                      |                                |                           |                                    |
| 4   | Mathias-Thesen-Str.17                                                 | 5    | West           | к   |     |                      |                  | keine N                               | Nutzung                | wegen                          | Umbau                     |                                    |
| 5   | Bonhoefferstr. 16                                                     | 5    | West           | к   |     |                      | х                |                                       | х                      |                                |                           |                                    |
| 6   | John-Schehr-Str. 10                                                   | 5    | West           | к   |     | х                    |                  |                                       |                        |                                |                           |                                    |
| 7   | Heinrich-Schütz-Str. 10 a                                             | 5    | West           | к   |     |                      |                  | х                                     |                        |                                |                           |                                    |
| 8   | Hanse-Kaserne Marineamt<br>Hans-Sachs-Allee 44                        | 5    | West           |     | F   |                      |                  | keine                                 | e schulis              | che Nu                         | zung                      |                                    |
| 9   | Obere Sporthalle<br>im Hallenschwimmbad "Neptun"<br>Kopernikusstr. 17 | 5    | West           | к   |     |                      |                  | keine                                 | e schulis              | sche Nu                        | tzung                     |                                    |
| 10  | Sporthalle im Laufhallenkomplex<br>Trotzenburger Weg 15 a             | 5    | West           | к   |     |                      |                  | х                                     |                        |                                |                           |                                    |
| 11  | CJD<br>Gr. Schwaßer Weg 11                                            | 5    | West           |     | F   |                      |                  |                                       |                        |                                |                           | х                                  |
| 12  | OSPA Arena<br>Tschaikowskistr. 45                                     | 5    | West           |     | F   |                      |                  |                                       |                        | х                              |                           | х                                  |