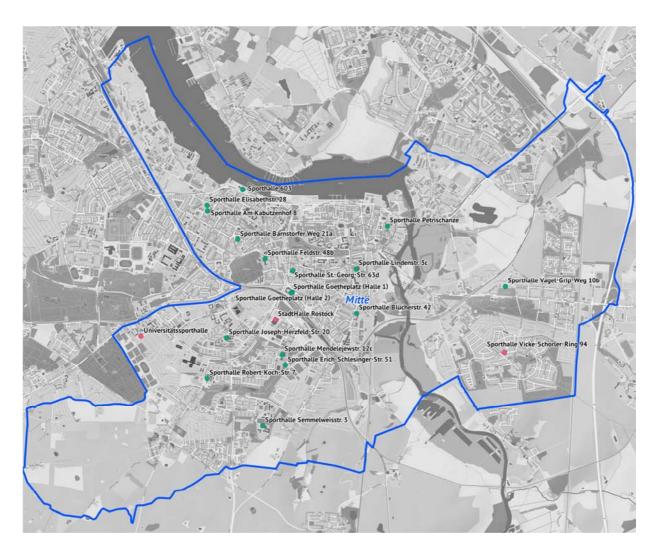

porthalle - zu einer Zweifeldsporthalle saniert.

Insgesamt hat die Sporthallennettofläche im Ortsamtsbereich West einen Zuwachs erfahren. Dies resultiert aus der Zuordnung der Oberen Sporthalle im Hallenschwimmbad "Neptun" aus der Rubrik "Spezialisierte Anlagen" zu den "Sporthallen".

Im Zeitraum der Fortschreibung hat eine Sporthallensanierung stattgefunden. Der Bauzustand von drei Sporthallen hat sich verschlechtert.

<sup>3)</sup> VB - Volleyball; BB-Basketball; HB-Handball; - BDM - Badminton; GT - Gerätturnen

<sup>3)</sup> US - unsaniert; N - neu; S - saniert; TS - teilsaniert; IB - im Bau ; IP - in Planung; IS - in Sanierung -- 4) BZE - Bauzustandserhaltung
\* Bauzustand wurde 1998 nicht erfasst



### 5.1.4 Ortsamtsbereich Mitte

Abbildung 21: Sporthallen im Ortsamtsbereich Mitte



In der Betrachtung der Fortschreibung der Sporthallennettoflächen ist im Ortsamtsbereich Mitte eine Zunahme von 401 m² ausgewiesen.

Dieser Flächenzuwachs resultiert aus dem Neubau der Sporthallen Petrischanze und Vicke-Schorler-Ring. Gleichzeitig wurde der Standort Wallstraße aufgegeben und einer Umnutzung zugeführt.

Im Zeitraum der Fortschreibung haben drei Sporthallensanierungen bzw. –teilsanierungen stattgefunden. Der Bauzustand von vier Sporthallen hat sich im Fortschreibungszeitraum verschlechtert, insgesamt für vier Sporthallen konnte der Bauzustand verbessert werden.

Die Sporthalle Nr. 2 ist für eine Sanierung in der Mittelfristenplanung berücksichtigt.



2014



Tabelle 53: Übersicht über Größe und Nutzungscharakter der Sporthallen

| Nr. | Bezeichnung / Anschrift