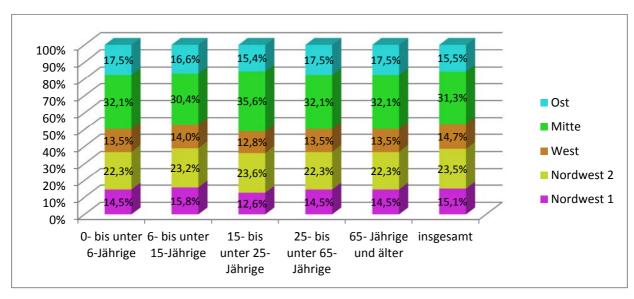

## 2.3.1 Notwendige Planungsgrundsätze

Dazu sind folgende Betrachtungen erforderlich:

- Prognosen / Annahmen der Bevölkerung nach ihrer Anzahl und Alterszusammensetzung sind über einen Mindestzeitraum von 10 15 Jahren darzustellen.
  - Die Bevölkerungsprognosen angelehnt an den Planungszeitraum der WIMES Studie bis zum Jahr 2025, sind in der Darstellung ihrer Alterszusammensetzung inhaltlich in dieser 3. Fortschreibung der Sportstättenentwicklungsplanung der Hansestadt Rostock dargestellt.
- 2. Prognosen / Annahmen ermittelt nach Sportarten, Sportbeteiligung und Sportdauer. Hierzu gehört im weiteren auch die Einbeziehung der Angebote an Sportarten in Sportvereinen, bei gewerblichen Anbietern und bei anderen Institutionen in Kursen, Übungsgruppen, als Mannschaftssport oder individueller Angebote. Diese Betrachtung dient primär einer Sportentwicklungsplanung.
  - Dieser Betrachtungspunkt wird in dieser Sportstättenentwicklungsplanung nur bedingt dargestellt, da derzeit keine Sportentwicklungsplanung vorliegt.
- 3. Prognosen / Annahmen über den Stand und die künftige Entwicklung der Sportstätten im Hinblick auf ihre bauliche und sportfunktionelle Tauglichkeit.
  - Der Entwicklungsstand der Sportstätten wurde aus der 2. Sportstättenentwicklungsplanung der Hansestadt Rostock aus dem Jahr 2005 auf das Jahr 2013 fortgeschrieben. Die Sportstätten wurden in ihrem baulichen Zustand erneut sportfachlich bewertet. Diese Bewertung erfolgte wie auch 2005 durch