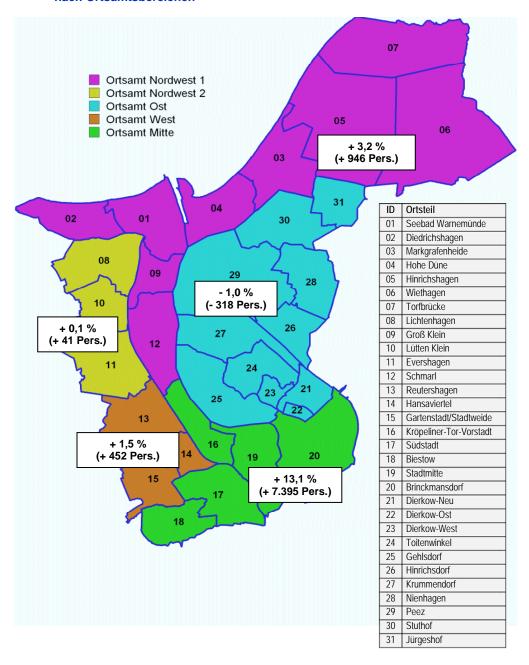

Dabei zeigt der Vergleich, welche Auswirkungen die Bevölkerungsschwankungen auf die Ergebnisse haben und damit richtwertgebend sehr ungenau und somit für die Praxis nur bedingt geeignet sind.

Unter den gleichen Prämissen ergibt sich für das Jahr 2013 bei einer Einwohnerzahl von 203.673 beispielhaft folgender Versorgungsgrad:

Tabelle 3: GOLDENER PLAN OST bezogen auf 2013

|             | GOLDENER PLAN OST           | Hansestadt Rostock |
|-------------|-----------------------------|--------------------|
| Sportplätze | 2,700 m <sup>2</sup> /Einw. | 2,384 m²/Einw.     |
| Sporthallen | 0,265 m <sup>2</sup> /Einw. | 0,198 m²/Einw.     |

Anhand dieser Gegenüberstellung wird deutlich, wie wichtig eine Bevölkerungsprognose in die Zukunft ist und wie sich Veränderungen in der Bevölkerung mit Bezug auf die Analyse der Flächen nicht unerheblich bemerkbar machen.