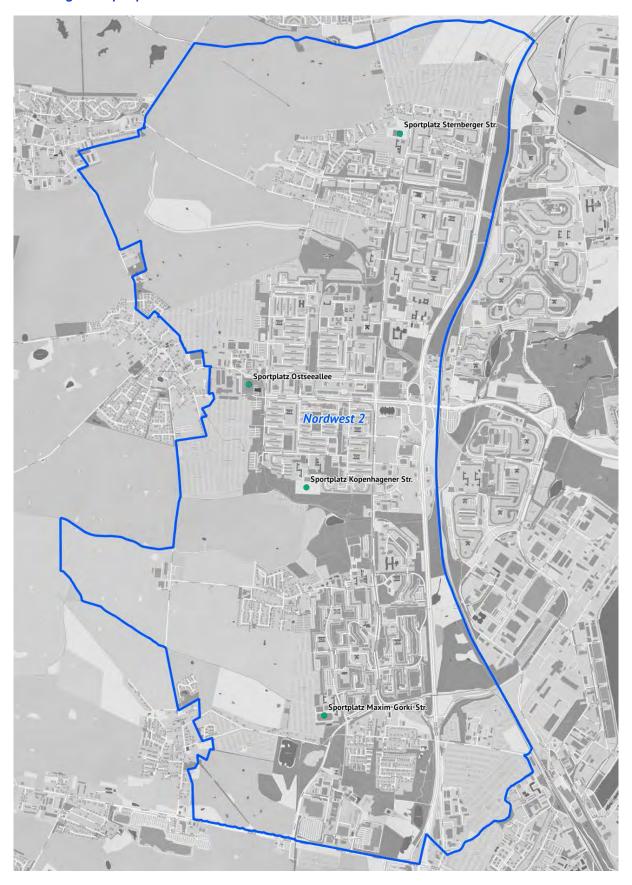

<sup>\*</sup> befindet sich zur Zeit noch im Bau; angegeben ist der zukünftige Nutzer

Tabelle 5: Übersicht über die schulische Nutzung der Sporthallen im Ortsamtsbereich Nordwest 2

|     |                                          |      |            |     |            |                     |                   |                    |                    |                    |                            | Schulträ               | ger = Ha          | nsestadt             | Rostock                            |                             |                       |                              |                                     |                                                 |                              |
|-----|------------------------------------------|------|------------|-----|------------|---------------------|-------------------|--------------------|--------------------|--------------------|----------------------------|------------------------|-------------------|----------------------|------------------------------------|-----------------------------|-----------------------|------------------------------|-------------------------------------|-------------------------------------------------|------------------------------|
| Nr. | Bezeichnung/Anschrift                    | 2004 | rtsamt     | Trä | ger<br>  F | Grs "Rudolf Tarnow" | Grs "Lütt Matten" | Grs "Kleine Birke" | Grs am Mühlenteich | "Nordlicht-Schule" | Hundertwasser-Gesamtschule | Schulcampus Evershagen | Erasmus-Gymnasium | Warnowschule-Rostock | Förderzentrum an der Danziger Str. | Förderzentrum am Wasserturm | Schule am Alten Markt | Berufliche Schule Wirtschaft | Berufliche Schule<br>"A. Schmorell" | Berufliche Schule<br>Dienstleistung und Gewerbe | Berufliche Schule<br>Technik |
| 1   | Möllner Str. 8                           | 2    | Nordwest 2 |     |            |                     |                   |                    |                    |                    | х                          |                        |                   |                      |                                    | х                           | х                     |                              |                                     |                                                 |                              |
| 2   | Möllner Str. 12 c; alt 10                | 2    | Nordwest 2 | к   |            |                     |                   |                    |                    |                    |                            |                        |                   |                      |                                    |                             |                       | х                            |                                     |                                                 |                              |
| 3   | Ratzeburger Str. 9                       | 2    | Nordwest 2 |     | F          | х                   |                   |                    |                    | х                  |                            |                        |                   |                      |                                    |                             |                       |                              |                                     |                                                 |                              |
| 4   | Schleswiger Str. 5 a                     | 2    | Nordwest 2 | к   |            |                     |                   |                    |                    |                    |                            |                        |                   |                      |                                    |                             |                       |                              | х                                   |                                                 |                              |
| 5   | Sternberger Str.10 a                     | 2    | Nordwest 2 | к   |            |                     |                   |                    |                    |                    | х                          |                        |                   |                      |                                    |                             |                       |                              |                                     |                                                 |                              |
| 6   | Danziger Str. 45 b, Halle 1              | 3    | Nordwest 2 |     | F          |                     |                   |                    |                    |                    |                            |                        |                   |                      |                                    |                             |                       |                              |                                     | х                                               |                              |
| 7   | Danziger Str. 45 c, Halle 2              | 3    | Nordwest 2 |     | F          |                     | х                 |                    |                    |                    |                            |                        |                   |                      | х                                  |                             |                       |                              |                                     | х                                               |                              |
| 8   | Kopenhagener Str. 5 a; alt 4, Halle 2    | 3    | Nordwest 2 | к   |            |                     |                   | х                  |                    |                    |                            |                        |                   | х                    |                                    |                             |                       |                              |                                     |                                                 | х                            |
| 9   | Kopenhagener Str. 5 b; alt 4, Halle 1    | 3    | Nordwest 2 | к   |            |                     |                   |                    |                    |                    |                            |                        | х                 |                      |                                    |                             |                       |                              |                                     |                                                 |                              |
| 10  | Kranichweg 5;<br>alt Thomas-Morus-Str. 2 | 4    | Nordwest 2 |     | F          |                     |                   |                    |                    |                    |                            | х                      |                   |                      |                                    |                             |                       |                              |                                     |                                                 |                              |
| 11  | Kranichweg 6;<br>alt Thomas-Morus-Str. 4 | 4    | Nordwest 2 |     | F          |                     |                   |                    |                    |                    |                            | х                      |                   |                      |                                    |                             |                       |                              |                                     |                                                 |                              |
| 12  | Maxim-Gorki-Str. 70; alt 67              | 4    | Nordwest 2 | к   |            |                     |                   |                    | х                  |                    |                            | х                      |                   |                      |                                    |                             |                       |                              |                                     |                                                 | x                            |