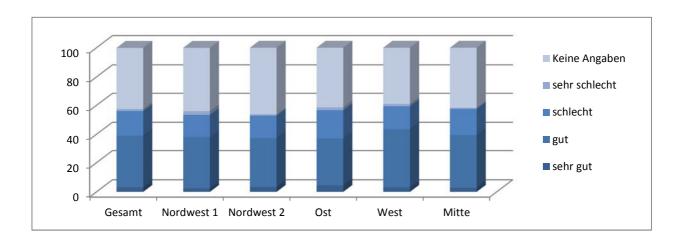

|                    |
| Nordwest 1                 | 395    | 2,5             | 35,6       | 15,2            | 2,6                  | 2,32              | 44,0               |
| Nordwest 2                 | 629    | 3,4             | 33,9       | 15,5            | 0,9                  | 2,26              | 46,3               |
| Ost                        | 395    | 4,5             | 32,6       | 19,5            | 2,0                  | 2,33              | 41,4               |
| West                       | 511    | 3,3             | 40,2       | 15,8            | 1,7                  | 2,26              | 39,1               |
| Mitte                      | 1.007  | 2,9             | 36,5       | 18,1            | 0,8                  | 2,29              | 41,7               |







Tabelle 21: Fragestellung: Wie bewerten Sie die Anzahl der vorhandenen Sportplätze?

| Befragte ,                 | Anzahl | sehr gut<br>(1) | gut<br>(2) | schlecht<br>(3) | sehr schlecht<br>(4) | Durch-<br>schnitt | Keine Anga-<br>ben |
|----------------------------|--------|-----------------|------------|-----------------|----------------------|-------------------|--------------------|
| die geantwortet haben      | 7      |                 | i          | n %             |                      | (1-4)             | in %               |
| Gesamt                     | 2.913  | 3,7             | 40,1       | 12,7            | 0,8                  | 2,19              | 42,6               |
| Geschlecht:                |        |                 |            |                 |