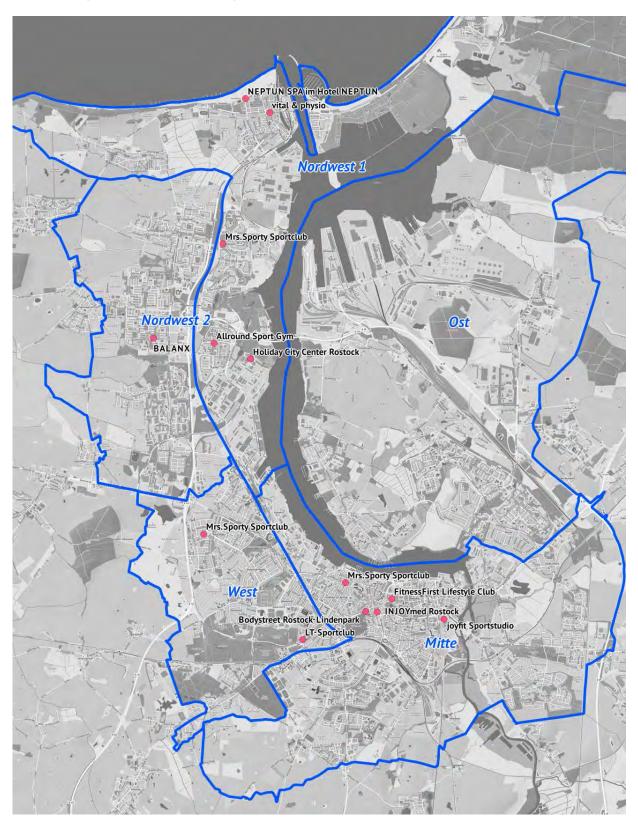

Um die Lage und die Gegebenheiten der Sportstätten besser betrachten zu können, ist eine materielle, statistische Erfassung der Sportstätten auf der Grundlage der Einteilung nach Ortsamtsbereichen für die Bestandserfassung und die ableitbare Bedarfsermittlung sowie die abschließende Betrachtung des Angebotes für die gesamträumliche Planfeststellung unverzichtbar.

Insofern ist die Zuordnung und die Berechnung von Kennziffern bezogen auf Ortsamts- und damit auf Planungsbereiche eine methodische Hilfskonstruktion, um die Versorgungssituation stadträumlich differenziert beurteilen zu können.

Abbildung 3: Graphische Darstellung der Ortsamtsbereiche mit den entsprechenden Stadtbereichen der Hansestadt Rostock

Sachlich ist die jeweils eindeutige Zuordnung der einzelnen Sportstätten zu den Ortsamts-/Planungsbereichen eine Vereinfachung, die jedoch die realen Einzugsbereiche der Sportstätten nur ungenügend abbildet. Dieses betrifft insbesondere die Sportstätten mit überragender und überregionaler Bedeutung (z. B. DKB-Arena, Hallenschwimmbad "Neptun" etc.), gilt aber auch für andere Sportanlagen, die aufgrund ihrer Lage, Funktion und Nutzung als Angebot weit über die Grenzen des Planungsbereiches hinaus wirken.

### 3.3 Bevölkerung der Hansestadt Rostock im Jahr 2013

Tabelle 23: Bevölkerung der Hansestadt Rostock in den Ortsamtsbereichen im Jahr 2013 nach Geschlecht

|                              | Bevölkerung 2013 |                |            |         |            |  |  |  |
|------------------------------|------------------|----------------|------------|---------|------------|--|--|--|
| Ortsamtsbereich              | gesamt           | davon männlich |            | davon   | weiblich   |  |  |  |
|                              | absolut          | absolut        | prozentual | absolut | prozentual |  |  |  |
| Nordwest 1                   | 30.742           | 15.088         | 49,1       | 15.654  | 50,9       |  |  |  |
| Nordwest 2                   | 47.823           | 23.089         | 48,3       | 24.734  | 51,7       |  |  |  |
| West                         | 29.918           | 14.297         | 47,8       | 15.621  | 52,2       |  |  |  |
| Mitte                        | 63.660           | 30.961         | 48,6       | 32.699  | 51,4       |  |  |  |
| Ost                          | 31.530           | 16.007         | 50,8       | 15.523  | 49,2       |  |  |  |
| Hansestadt Rostock insgesamt | 203.673          | 99.442         | 48,8       | 104.231 | 51,2       |  |  |  |