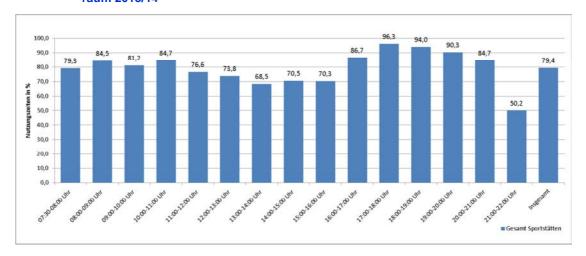

# 1.2 Allgemeine Grundlagen

Die grundlegende und auslösende Fragestellung für die Aufstellung einer aktualisierten Sportstättenentwicklungsplanung ist:

"Gibt es planungsauslösende Kapazitätsengpässe?"

Um dieser Fragestellung gerecht zu werden, benötigt eine bedarfsgerechte Sportstättenentwicklungsplanung aussagefähige Nachweise über den Grad der Auslastung und der Kapazitäten der vorhandenen Sportstätten. Dabei ist auf eine optimale Auslastung auf der Basis aller Antragstellerinnen und Antragsteller für sportliche Aktivitäten nach gleichen Grundsätzen für Räume und Flächen zu achten.

Daraus ergibt sich zwingend, dass zur Sportstättenentwicklungsplanung eine Analyse des Auslastungs- und Kapazitätsnachweises gehört.