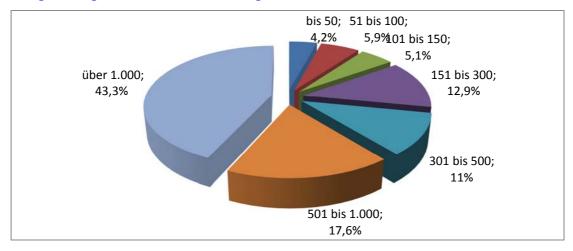

| 4.2     | Entwicklung des vereinsgebundenen Sports in Relation zur Bevölkerung der Hansestadt Rostock von 2003 zu 2013 mit Anteilen in den Altersgruppen                                    | 57  |
|---------|-----------------------------------------------------------------------------------------------------------------------------------------------------------------------------------|-----|
| 4.3     | Entwicklung des Mitgliederbestandes im vereinsgebundenen Sport im Land Mecklenburg-Vorpommern mit Anteilen in den Altersgruppen im Jahr 2013                                      | 59  |
| 4.4     | Entwicklung des vereinsgebundenen Sports in der Hansestadt Rostock von 2003 2013 mit Anteilen in den Altersgruppen und Geschlecht                                                 |     |
| 4.5     | Entwicklung des vereinsgebundenen Sports im Land Mecklenburg-Vorpommern 2003 zu 2013 mit Anteilen in den Altersgruppen und nach Geschlecht                                        |     |
| 4.6     | Organisationsstrukturen des vereinsgebundenen Sports nach Mitgliederbestand i der Hansestadt Rostock im Jahr 2013                                                                 |     |
| 4.7     | Entwicklung des vereinsgebundenen Sports in der Hansestadt Rostock von 2003 2013 nach Rangfolge der Sportarten, Anzahl der Sportvereine mit Vereinsmitgliedern nach Altersgruppen |     |
| 4.8     | Die zehn beliebtesten Sportarten mit Anteil an der Gesamtmitgliedschaft                                                                                                           | 73  |
| 4.9     | Sportvereine im Landessportbund Mecklenburg-Vorpommern e.V. mit über 1.000 Mitgliedern                                                                                            |     |
| 4.10    | Sportarten mit ihren Leistungszentren und -stützpunkten in der Hansestadt Rosto 2013 - 2017                                                                                       |     |
| 4.11    | A – DC-Kader in Sportvereinen der Hansestadt Rostock                                                                                                                              | 76  |
| Kapitel | V: Fortschreibung und Bewertung der kommunalen, vereinseigenen, private und kommerziellen Sportstätten von 2004 bis 2014                                                          | 77  |
| 5.1     | Hallensport/Sporthallen                                                                                                                                                           |     |
| 5.1     |                                                                                                                                                                                   |     |
| 5.1     |                                                                                                                                                                                   |     |
| 5.1     |                                                                                                                                                                                   |     |
| 5.1     | .4 Ortsamtsbereich Mitte                                                                                                                                                          | 86  |
| 5.1     | .5 Ortsamtsbereich Ost                                                                                                                                                            | 88  |
| 5.2     | Sportplätze - Großfeld (über 5.000 m²)                                                                                                                                            |     |
| 5.2     | 2.1 Ortsamtsbereich Nordwest 1                                                                                                                                                    | 92  |
| 5.2     | 2.2 Ortsamtsbereich Nordwest 2                                                                                                                                                    | 94  |
| 5.2     | 2.3 Ortsamtsbereich West                                                                                                                                                          | 96  |
| 5.2     | 2.4 Ortsamtsbereich Mitte                                                                                                                                                         | 98  |
| 5.2     | 2.5 Ortsamtsbereich Ost                                                                                                                                                           | 100 |
| 5.3     | Kleinfeldanlagen / Schulsportplätze                                                                                                                                               | 103 |
| 5.3     | Ortsamtsbereich Nordwest 1                                                                                                                                                        | 104 |
| 5.3     | 3.2 Ortsamtsbereich Nordwest 2                                                                                                                                                    | 106 |
| 5.3     | 3.3 Ortsamtsbereich West                                                                                                                                                          | 108 |
| 5.3     | 3.4 Ortsamtsbereich Mitte                                                                                                                                                         | 110 |