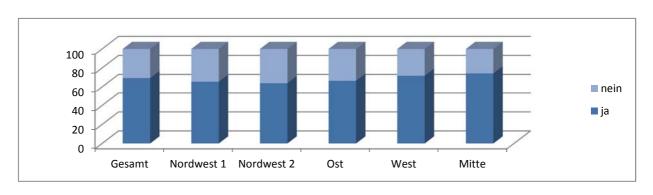

| 583    | 60,0 | 40,0 |  |  |  |
| Stellung im Erwerbsleben:  |        |      |      |  |  |  |
| Erwerbstätige(r)           | 1.603  | 73,6 | 26,4 |  |  |  |
| Auszubildende(r)           | 62     | 65,4 | 34,6 |  |  |  |
| Arbeitslose(r)             | 170    | 59,9 | 40,1 |  |  |  |
| Rentner(in), Pensionär(in) | 968    | 60,2 | 39,8 |  |  |  |
| Schüler(in), Student(in)   | 235    | 86,1 | 13,9 |  |  |  |
| Ortsamtsbereiche:          |        | ,    |      |  |  |  |
| Nordwest 1                 | 437    | 65,5 | 34,5 |  |  |  |
| Nordwest 2                 | 695    | 64,0 | 36,0 |  |  |  |
| Ost                        | 416    | 66,5 | 33,5 |  |  |  |
| West                       | 544    | 71,8 | 28,2 |  |  |  |
| Mitte                      | 1.068  | 74,3 | 25,7 |  |  |  |







Tabelle 12: Fragestellung: In welchen Bereichen würden Sie Ihre sportlichen Aktivitäten vorrangig einordnen?

| Befragte,<br>die geantwortet haben | Anzahl | Leistungs-<br>sport<br>(Training für<br>Wettkämpfe/<br>Meisterschaf- | Gesundheits-/<br>Rehabilitations-<br>sport<br>(Gesundheit und<br>Wohlbefinden) | Senioren-<br>sport (Aus-<br>gleich, Ent-<br>spannung,<br>Abwechslung) | Breiten-<br>sport<br>(Spaß/ Freude<br>an Sport und<br>Spiel) | Fitness-<br>sport<br>(Fitness,<br>Kondition,<br>Beweglichkeit) | Sonstiges |
|------------------------------------|--------|----------------------------------------------------------------------|--------------------------------------------------------------------------------|-----------------------------------------------------------------------|-