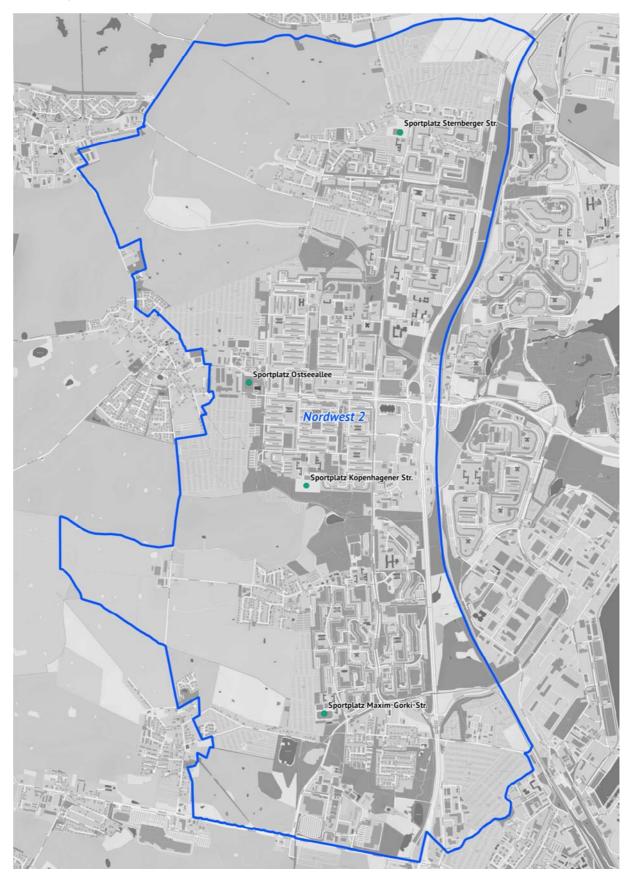

<sup>\*</sup> befindet sich zur Zeit noch im Bau; angegeben ist der zukünftige Nutzer

Tabelle 5: Übersicht über die schulische Nutzung der Sporthallen im Ortsamtsbereich Nordwest 2

|     |                                          |      |            |     |            |                     |                   |                    |                    |                    |                            | Schulträ               | ger = Ha          | nsestadt             | Rostock                            |                             |                       |                              |                                     |                                                 |                              |
|-----|------------------------------------------|------|------------|-----|------------|---------------------|-------------------|--------------------|--------------------|--------------------|----------------------------|------------------------|-------------------|----------------------|------------------------------------|-----------------------------|-----------------------|------------------------------|-------------------------------------|-------------------------------------------------|------------------------------|
| Nr. | Bezeichnung/Anschrift                    | 2004 | rtsamt     | Trä | ger<br>  F | Grs "Rudolf Tarnow" | Grs "Lütt Matten" | Grs "Kleine Birke" | Grs am Mühlenteich | "Nordlicht-Schule" | Hundertwasser-Gesamtschule | Schulcampus Evershagen | Erasmus-Gymnasium | Warnowschule-Rostock | Förderzentrum an der Danziger Str. | Förderzentrum am Wasserturm | Schule am Alten Markt | Berufliche Schule Wirtschaft | Berufliche Schule<br>"A. Schmorell" | Berufliche Schule<br>Dienstleistung und Gewerbe | Berufliche Schule<br>Technik |
| 1   | Möllner Str. 8                           | 2    | Nordwest 2 |     |            |                     |                   |                    |                    |                    | х                          |                        |                   |                      |                                    | х                           | х                     |                              |                                     |                                                 |                              |
| 2   | Möllner Str. 12 c; alt 10                | 2    | Nordwest 2 | к   |            |                     |                   |                    |                    |                    |                            |                        |                   |                      |                                    |                             |                       | х                            |                                     |                                                 |                              |
| 3   | Ratzeburger Str. 9                       | 2    | Nordwest 2 |     | F          | х                   |                   |                    |                    | х                  |                            |                        |                   |                      |                                    |                             |                       |                              |                                     |                                                 |                              |
| 4   | Schleswiger Str. 5 a                     | 2    | Nordwest 2 | к   |            |                     |                   |                    |                    |                    |                            |                        |                   |                      |                                    |                             |                       |                              | х                                   |                                                 |                              |
| 5   | Sternberger Str.10 a                     | 2    | Nordwest 2 | к   |            |                     |                   |                    |                    |                    | х                          |                        |                   |                      |                                    |                             |                       |                              |                                     |                                                 |                              |
| 6   | Danziger Str. 45 b, Halle 1              | 3    | Nordwest 2 |     | F          |                     |                   |                    |                    |                    |                            |                        |                   |                      |                                    |                             |                       |                              |                                     | х                                               |                              |
| 7   | Danziger Str. 45 c, Halle 2              | 3    | Nordwest 2 |     | F          |                     | х                 |                    |                    |                    |                            |                        |                   |                      | х                                  |                             |                       |                              |                                     | х                                               |                              |
| 8   | Kopenhagener Str. 5 a; alt 4, Halle 2    | 3    | Nordwest 2 | к   |            |                     |                   | х                  |                    |                    |                            |                        |                   | х                    |                                    |                             |                       |                              |                                     |                                                 | х                            |
| 9   | Kopenhagener Str. 5 b; alt 4, Halle 1    | 3    | Nordwest 2 | к   |            |                     |                   |                    |                    |                    |                            |                        | х                 |                      |                                    |                             |                       |                              |                                     |                                                 |                              |
| 10  | Kranichweg 5;<br>alt Thomas-Morus-Str. 2 | 4    | Nordwest 2 |     | F          |                     |                   |                    |                    |                    |                            | х                      |                   |                      |                                    |                             |                       |                              |                                     |                                                 |                              |
| 11  | Kranichweg 6;<br>alt Thomas-Morus-Str. 4 | 4    | Nordwest 2 |     | F          |                     |                   |                    |                    |                    |                            | х                      |                   |                      |                                    |                             |                       |                              |                                     |                                                 |                              |
| 12  | Maxim-Gorki-Str. 70; alt 67              | 4    | Nordwest 2 | к   |            |                     |                   |                    | х                  |                    |                            | х                      |                   |                      |                                    |                             |                       |                              |                                     |                                                 | x                            |