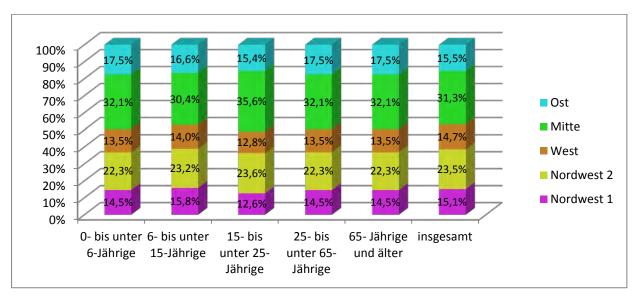

2,6%      | 23,6%      | 12,8%          | 35,6%  | 15,4%  | 100%       |
| 25- bis unter 65-Jährige  | 16.972     | 23.598     | 15.915         | 36.152 | 19.771 | 112.408    |
| 25- bis uniter 65-Janinge | 14,5%      | 22,3%      | 13,5%          | 32,1%  | 17,5%  | 100%       |
| 65 Jöhriga und öltar      | 7.569      | 13.920     | 8.091          | 12.664 | 4.545  | 46.789     |
| 65- Jährige und älter     | 14,5%      | 22,3%      | 13,5%          | 32,1%  | 17,5%  | 100%       |
| increased                 | 30.742     | 47.823     | 29.918         | 63.660 | 31.530 | 203.673    |
| insgesamt                 | 15,1%      | 23,5%      | 14,7%          | 31,3%  | 15,5%  | 100%       |

Abbildung 5: Bevölkerung der Hansestadt Rostock in Altersgruppen im Jahr 2013 nach Ortsamtsbereichen









In der Hansestadt Rostock lebten im Jahr 2013 insgesamt 10.316 Kinder im Alter von 0 bis unter 6 Jahren. Dies stellt ein Anteil von 5,1 % an der gesamten Stadtbevölkerung dar. Diese Kinder lebten überwiegend im Ortsamtsbereich Nordwest 2 (22,3 %) und im Ortsamtsbereich Mitte (32,1 %).

In diesen beiden Ortsamtsbereichen lebten des Weiteren mehr als die Hälfte der 6bis unter 15-Jährigen (Nordwest 2: 23,2 %; Mitte: 30,4 %) sowie 56,9 % der Senioren (Nordwest 2: 29,8 %; Mitte: 27,1 %).

## 3.3.1 Bevölkerungsentwicklung der Hansestadt Rostock von 2003 bis 2013

Wie im Jahr 2013 war auch ein Jahrzehnt zuvor der Ortsamtsbereich Mitte mit 56.265 Einwohnerinnen und Einwohnern der Ortsamtsbereich im städtischen Vergleich, der den höchsten Bevölkerungsanteil innerhalb der Hansestadt Rostock