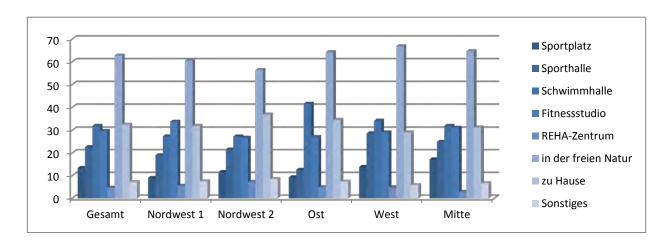

| 7,5       |
| Nordwest 2                         | 447    | 11,6            | 21,6            | 27,3              | 26,8               | 7,3              | 56,4                      | 36,8     | 8,5       |
| Ost                                | 279    | 9,3             | 12,6            | 41,6              | 27,1               | 4,9              | 64,3                      | 34,5     | 7,4       |
| West                               | 388    | 13,9            | 28,7            | 34,2              | 29,1               | 4,9              | 66,9                      | 29,1     | 5,8       |
| Mitte                              | 789    | 17,2            | 24,9            | 32,0              | 31,2               | 2,9              | 64,7                      | 31,3     | 6,7       |







Tabelle 15: Fragestellung: Wer organisiert Ihre sportlichen Aktivitäten? (mehrere Antworten möglich)

| Befragte,<br>die geantwortet haben | Anzahl | Sportverein | Fitness-<br>studio/<br>Sportcenter | Freunde bzw.<br>Familie | Ich selbst   | Kranken-<br>kassen/<br>REHA-Einrich-<br>tungen | Andere |  |  |
|------------------------------------|--------|-------------|------------------------------------|-------------------------|--------------|------------------------------------------------|--------|--|--|
|                                    |        |             | in %                               |                         |              |                                                |        |  |  |
| Gesamt                             | 2.168  | 22,9        | 17,6