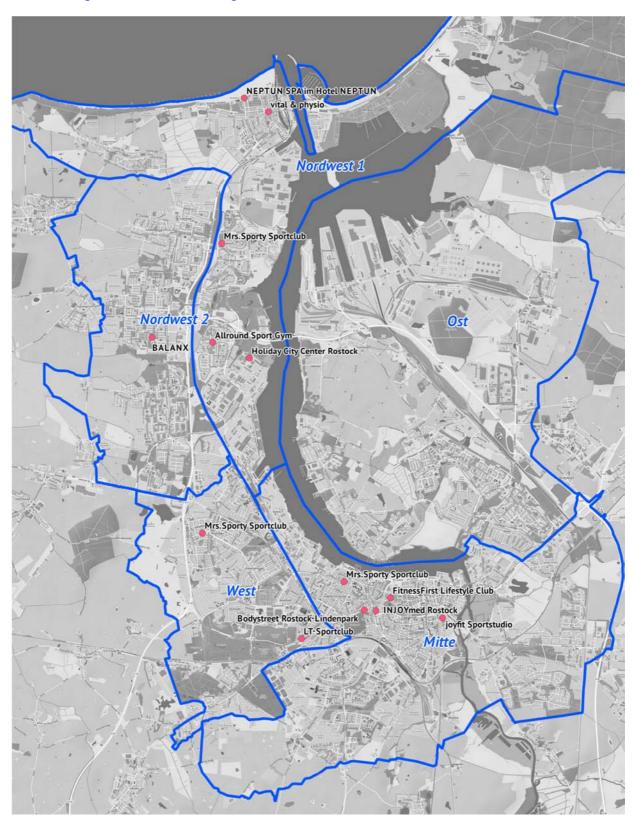

Um die Lage und die Gegebenheiten der Sportstätten besser betrachten zu können, ist eine materielle, statistische Erfassung der Sportstätten auf der Grundlage der Einteilung nach Ortsamtsbereichen für die Bestandserfassung und die ableitbare Bedarfsermittlung sowie die abschließende Betrachtung des Angebotes für die gesamträumliche Planfeststellung unverzichtbar.

Insofern ist die Zuordnung und die Berechnung von Kennziffern bezogen auf Ortsamts- und damit auf Planungsbereiche eine methodische Hilfskonstruktion, um die Versorgungssituation stadträumlich differenziert beurteilen zu können.

Abbildung 3: Graphische Darstellung der Ortsamtsbereiche mit den entsprechenden Stadtbereichen der Hansestadt Rostock

Sachlich ist die jeweils eindeutige Zuordnung der einzelnen Sportstätten zu den Ortsamts-/Planungsbereichen eine Vereinfachung, die jedoch die realen Einzugsbereiche der Sportstätten nur ungenügend abbildet. Dieses betrifft insbesondere die Sportstätten mit überragender und überregionaler Bedeutung (z. B. DKB-Arena, Hallenschwimmbad "Neptun" etc.), gilt aber auch für andere Sportanlagen, die aufgrund ihrer Lage, Funktion und Nutzung als Angebot weit über die Grenzen des Planungsbereiches hinaus wirken.

### 3.3 Bevölkerung der Hansestadt Rostock im Jahr 2013

Tabelle 23: Bevölkerung der Hansestadt Rostock in den Ortsamtsbereichen im Jahr 2013 nach Geschlecht

|                              | Bevölkerung 2013 |                |            |         |            |  |  |  |
|------------------------------|------------------|----------------|------------|---------|------------|--|--|--|
| Ortsamtsbereich              | gesamt           | davon männlich |            | davon   | weiblich   |  |  |  |
|                              | absolut          | absolut        | prozentual | absolut | prozentual |  |  |  |
| Nordwest 1                   | 30.742           | 15.088         | 49,1       | 15.654  | 50,9       |  |  |  |
| Nordwest 2                   | 47.823           | 23.089         | 48,3       | 24.734  | 51,7       |  |  |  |
| West                         | 29.918           | 14.297         | 47,8       | 15.621  | 52,2       |  |  |  |
| Mitte                        | 63.660           | 30.961         | 48,6       | 32.699  | 51,4       |  |  |  |
| Ost                          | 31.530           | 16.007         | 50,8       | 15.523  | 49,2       |  |  |  |
| Hansestadt Rostock insgesamt | 203.673          | 99.442         | 48,8       | 104.231 | 51,2       |  |  |  |

Im Jahr 2013 wies die Bevölkerung der Hansestadt Rostock 203.673 Einwohnerinnen und Einwohner mit Hauptwohnsitz aus, von denen fast jeder Dritte im Ortsamtsbereich Mitte lebte. In den Ortsamtsbereichen Nordwest 1, West und Ost waren jeweils rund 15 % aller Bürgerinnen und Bürger gemeldet.