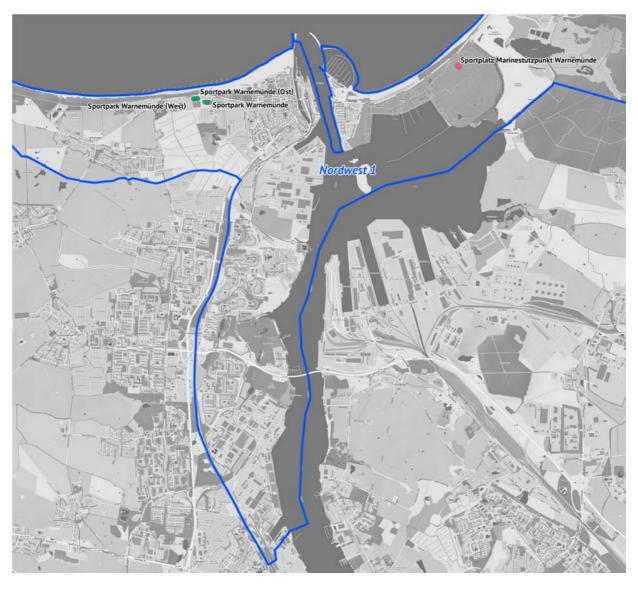

|     |                                                               |      |            |     |   |                      |                     | Schulträger<br>= freier Träge |                     |                        |                   |                                 |                              |                              |                          |
|-----|---------------------------------------------------------------|------|------------|-----|---|----------------------|---------------------|-------------------------------|---------------------|------------------------|-------------------|---------------------------------|------------------------------|------------------------------|--------------------------|
| Nr. | Bezeichnung/Anschrift                                         | 2004 | ertsamt    | Trä |   | Grs "Heinrich Heine" | Grs "Am Taklerring" | Grs Schmarl                   | "Störtebekerschule" | Schulcampus Evershagen | Krusensternschule | Berufliche Schule<br>Wirtschaft | Berufliche Schule<br>Technik | ecolea Internationale Schule | IB-GIS mbH Med. Akademie |
| 1   | Haus des Sports - Am Strom 38                                 | 1    | Nordwest 1 | K   |   |                      |                     |                               | kein                | e schulis              | sche Nu           | itzung                          |                              |                              |                          |
| 2   | Sporthalle ecolea, Halle 1<br>Fritz-Reuter-Str. 10            | 1    | Nordwest 1 |     | F | х                    |                     |                               |                     |                        |                   |                                 |                              | х                            |                          |
| 3   | Sporthalle ecolea, Halle 2<br>Fritz-Reuter-Str. 10            | 1    | Nordwest 1 |     | F | х                    |                     |                               |                     |                        |                   |                                 |                              | х                            |                          |
| 4   | Sportpark Warnemünde<br>Sporthalle Parkstraße - Parkstr, 45 a | -    | Nordwest 1 | к   |   | х                    |                     |                               |                     |                        |                   |                                 |                              |                              |                          |
| 5   | Marinestützpunkt Warnemünde<br>Hohe Düne 30 a, Halle 1        | 1    | Nordwest 1 |     | F |                      |                     |                               | kein                | e schulis              | sche Nu           | itzung                          |                              |                              |                          |
| 6   | Marinestützpunkt Warnemünde<br>Hohe Düne 30, Halle 2          | 1    | Nordwest 1 |     | F |                      |                     |                               | kein                | e schulis              | sche Nu           | itzung                          |                              |                              |                          |
| 7   | Alte Warnemünder Chaussee 7                                   | 2    | Nordwest 1 | K   |   |                      |                     |                               |                     | х                      |                   |                                 |                              |                              | х                        |
| 8   | Gerüstbauerring 27                                            | 2    | Nordwest 1 | K   |   |                      | х                   |                               | х                   |                        |                   |                                 |                              |                              |                          |
| 9   | Kleiner Warnowdamm 1 a; alt 2/3                               | 2    | Nordwest 1 | K   |   |                      |                     |                               |                     |                        |                   | х                               |                              |                              |                          |
| 10  | Sprengmeisterweg 2; alt Werftallee 2                          | 2    | Nordwest 1 |     | F |                      |                     |                               | kein                | e schulis              | sche Nu           | itzung                          |                              |                              |                          |
| 11  | Fiete-Reder-Halle - Marieneher Str. 4                         | 4    | Nordwest 1 | K   |   |                      |                     |                               |                     |                        |                   |                                 | х                            |                              |                          |
| 12  | Stephan-Jantzen-Ring 1; alt 2                                 | 4    | Nordwest 1 | K   |   |                      |                     |                               |                     |                        | х                 | х                               |                              |                              |                          |
| 13  | Stephan-Jantzen-Ring 3 a; alt 3                               | 4    | Nordwest 1 | к   |   |                      |                     | х                             |                     |                        |                   | х                               |                              |                              |                          |