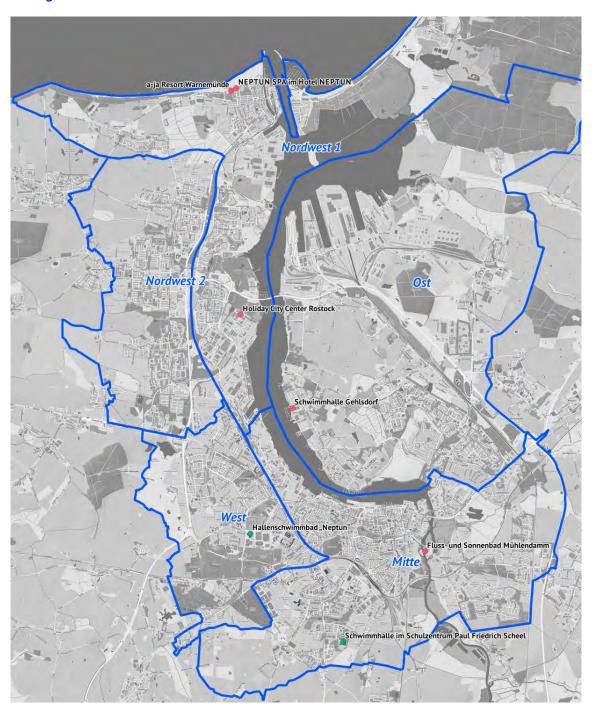

In diesem Zusammenhang gilt es gleichermaßen die statistischen Angaben zu den Mitgliederzahlen nach Sportarten in den Sportvereinen - dem vereinsgebundenen Sport - in seiner Entwicklung demographisch zu betrachten. Dieser nimmt eine entscheidende Hauptrolle in der Nachfrage nach Belegungszeiten für die Sportstätten ein.