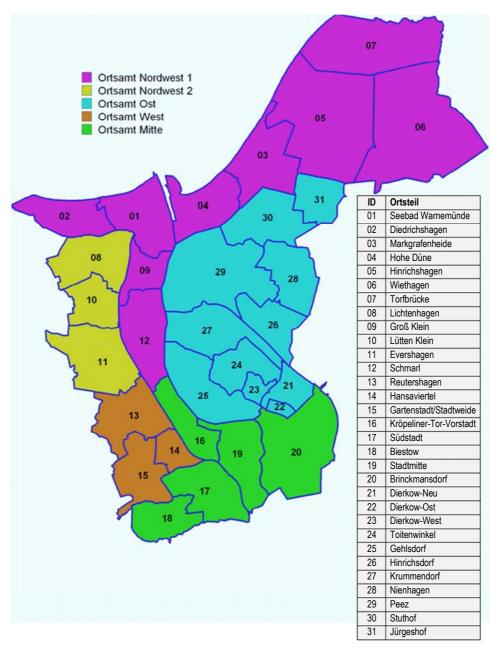

of), Toitenwinkel, Gehlsdorf, Dierkow-Neu, Dierkow-Ost, Dierkow-West         |

Um die Lage und die Gegebenheiten der Sportstätten besser betrachten zu können, ist eine materielle, statistische Erfassung der Sportstätten auf der Grundlage der Einteilung nach Ortsamtsbereichen für die Bestandserfassung und die ableitbare Bedarfsermittlung sowie die abschließende Betrachtung des Angebotes für die gesamträumliche Planfeststellung unverzichtbar.

Insofern ist die Zuordnung und die Berechnung von Kennziffern bezogen auf Ortsamts- und damit auf Planungsbereiche eine methodische Hilfskonstruktion, um die Versorgungssituation stadträumlich differenziert beurteilen zu können.





Abbildung 3: Graphische Darstellung der Ortsamtsbereiche mit den entsprechenden Stadtbereichen der Hansestadt Rostock



Sachlich ist die jeweils eindeutige Zuordnung der einzelnen Sportstätten zu den Ortsamts-/Planungsbereichen eine Vereinfachung, die jedoch die realen Einzugsbereiche der Sportstätten nur ungenügend abbildet. Dieses betrifft insbesondere die Sportstätten mit überragender und überregionaler Bedeutung (z. B. DKB-Arena, Hallenschwimmbad "Neptun" etc.), gilt aber auch für andere Sportanlagen, die aufgrund ihrer Lage, Funktion und Nutzung als Angebot weit über die Grenzen des Planungsbereiches hinaus wirken.



### 3.3 Bevölkerung der Hansestadt Rostock im Jahr 2013

Tabelle 23: Bevölkerung der Hansestadt Rostock in den Ortsamtsbereichen im Jahr 2013 nach Geschlecht

|                              | Bevölkerung 2013 |                |            |         |            |  |  |  |
|-------------