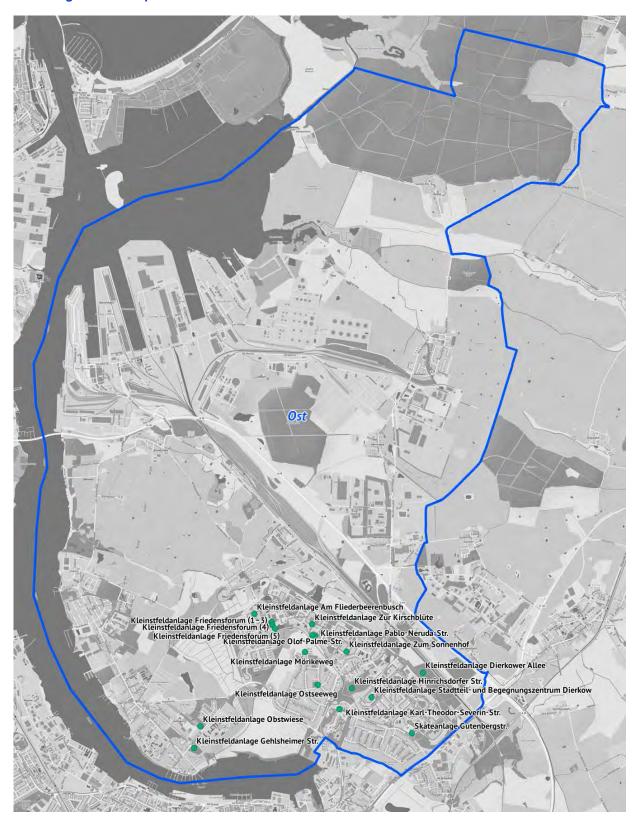

| 6     | Mitte- | 4,0  | 3,0            | -        | -1,0 | -      | N                | -                                    | Ş                        | kein Bedarf - Rückbau            |
|      | Durchschnitt                                         | Mitte | 1,6    | 1,5  | 1,1            | -0,1     | -0,4 |        |                  |                                      |                          |                                  |

<sup>1)</sup> zwischenzeitlich zurückgebaut oder umfunktioniert -- 2) Übersicht zu den Bauzustandsstufen siehe Anhang 3) US - unsaniert; N - neu; S - saniert; TS - teilsaniert; IB - im Bau ; IP - in Planung; IS - in Sanierung -- 4) BZE - Bauzustandserhaltung





## 5.4.5 Ortsamtsbereich Ost

Abbildung 37: Kleinstplätze im Ortsamtsbereich Ost





2014



Übersicht über Größe und Nutzungscharakter der Kleinstplätze Tabelle 91:

| Nr. | Bezeichnung / Anschrift                                      | Ortsamt |      | Träger <sup>2)</sup> |   | III III- (Hetto) |        | Besonde<br>Oberflä | rheiten /       | Nutzung <sup>4)</sup>       |
|-----|--------------------------------------------------------------|---------|------|----------------------|---|------------------|--------|--------------------|-----------------|-----------------------------|
|     | 2020:0:::::::::::::::::::::::::::::::::                      | 2004    | 2014 | K                    | F | 2004             | 2014   | 2004               | 2014            | Nutzung                     |
| 1   | Dierkower Allee<br>(hinter dem Wall)                         | 8