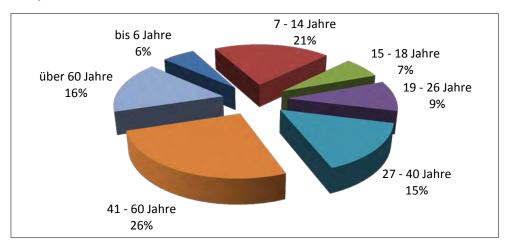

---------|
| bis 6 Jahre   | 13.644     | 5,72 %                                               |
| 7 - 14 Jahre  | 49.052     | 20,56 %                                              |
| 15 - 18 Jahre | 16.015     | 6,71 %                                               |
| 19 - 26 Jahre | 22.651     | 9,49 %                                               |
| 27 - 40 Jahre | 36.240     | 15,19 %                                              |
| 41 - 60 Jahre | 62.356     | 26,13 %                                              |
| über 60 Jahre | 38.664     | 16,20 %                                              |
| Gesamt        | 238.622    | 100,0 %                                              |

Abbildung 14: Mitgliederbestand in Sportvereinen des Landessportbundes M-V e.V. nach Altersgruppen





## 4.4 Entwicklung des vereinsgebundenen Sports in der Hansestadt Rostock von 2003 zu 2013 mit Anteilen in den Altersgruppen und Geschlecht

Der zuvor analysierte Trend in den Altersgruppen setzt sich ebenso bei der Analyse der Geschlechterbetrachtung fort.

Es sind auch hier in der Gesamtanalyse sowohl Mitgliederzuwächse bei den weiblichen, als auch bei den männlichen Mitgliedern in erheblichem Maße zu verzeichnen.

Gleichzeitig ist der eindeutige Trend erkennbar, dass es wesentlich mehr männliche als weibliche Mitglieder gibt. Besonders sei hier angemerkt, dass in den Altersgruppen 0 – 6 Jahre, 27 – 40 Jahre und 41 – 50 Jahre, sowie 51 – 60 Jahre die gravierendsten Geschlechterunterschiede vorhanden sind. Diese Unterschiede klaffen prozentual zwischen ca. 46 % bis 77 % auseinander.