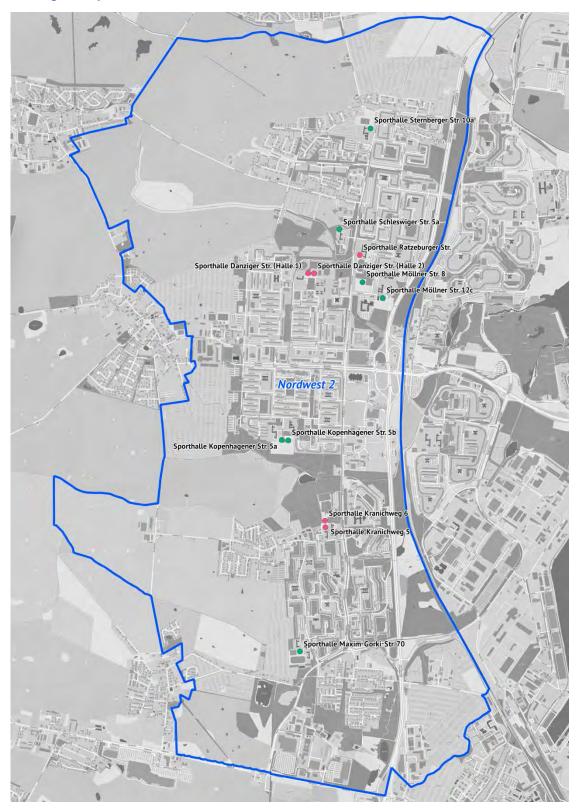

Die nachfolgenden Tabellen bilden die derzeitige Nutzung der Sporthallen in der Hansestadt Rostock durch den Schulsport ab.

Tabelle 4: Übersicht über die schulische Nutzung der Sporthallen im Ortsamtsbereich Nordwest 1

<sup>\*</sup> befindet sich zur Zeit noch im Bau; angegeben ist der zukünftige Nutzer

Tabelle 5: Übersicht über die schulische Nutzung der Sporthallen im Ortsamtsbereich Nordwest 2

|     |                                          |      |            |     |            |                     |                   |                    |                    |                    |                            | Schulträ               | ger = Ha          | nsestadt             | Rostock                            |                             |                       |                              |                                     |                                                 |                              |
|-----|------------------------------------------|------|------------|-----|------------|---------------------|-------------------|--------------------|--------------------|--------------------|----------------------------|------------------------|-------------------|----------------------|------------------------------------|-----------------------------|-----------------------|------------------------------|-------------------------------------|-------------------------------------------------|------------------------------|
| Nr. | Bezeichnung/Anschrift                    | 2004 | rtsamt     | Trä | ger<br>  F | Grs "Rudolf Tarnow" | Grs "Lütt Matten" | Grs "Kleine Birke" | Grs am Mühlenteich | "Nordlicht-Schule" | Hundertwasser-Gesamtschule | Schulcampus Evershagen | Erasmus-Gymnasium | Warnowschule-Rostock | Förderzentrum an der Danziger Str. | Förderzentrum am Wasserturm | Schule am Alten Markt | Berufliche Schule Wirtschaft | Berufliche Schule<br>"A. Schmorell" | Berufliche Schule<br>Dienstleistung und Gewerbe | Berufliche Schule<br>Technik |
| 1   | Möllner Str. 8                           | 2    | Nordwest 2 |     |            |                     |                   |                    |                    |                    | х                          |                        |                   |                      |                                    | х                           | х                     |                              |                                     |                                                 |                              |
| 2   | Möllner Str. 12 c; alt 10                | 2    | Nordwest 2 | к   |            |                     |                   |                    |                    |                    |                            |                        |                   |                      |                                    |                             |                       | х                            |                                     |                                                 |                              |
| 3   | Ratzeburger Str. 9                       | 2    | Nordwest 2 |     | F          | х                   |                   |                    |                    | х                  |                            |                        |                   |                      |                                    |                             |                       |                              |                                     |                                                 |                              |
| 4   | Schleswiger Str. 5 a                     | 2    | Nordwest 2 | к   |            |                     |                   |                    |                    |                    |                            |                        |                   |                      |                                    |                             |                       |                              | х                                   |                                                 |                              |
| 5   | Sternberger Str.10 a                     | 2    | Nordwest 2 | к   |            |                     |                   |                    |                    |                    | х                          |                        |                   |                      |                                    |                             |                       |                              |                                     |                                                 |                              |
| 6   | Danziger Str. 45 b, Halle 1              | 3    | Nordwest 2 |     | F          |                     |                   |                    |                    |                    |                            |                        |                   |                      |                                    |                             |                       |                              |                                     | х                                               |                              |
| 7   | Danziger Str. 45 c, Halle 2              | 3    | Nordwest 2 |     | F          |                     | х                 |                    |                    |                    |                            |                        |                   |                      | х                                  |                             |                       |                              |                                     | х                                               |                              |
| 8   | Kopenhagener Str. 5 a; alt 4, Halle 2    | 3    | Nordwest 2 | к   |            |                     |                   | х                  |                    |                    |                            |                        |                   | х                    |                                    |                             |                       |                              |                                     |                                                 | х                            |
| 9   | Kopenhagener Str. 5 b; alt 4, Halle 1    | 3    | Nordwest 2 | к   |            |                     |                   |                    |                    |                    |                            |                        | х                 |                      |                                    |                             |                       |                              |                                     |                                                 |                              |
| 10  | Kranichweg 5;<br>alt Thomas-Morus-Str. 2 | 4    | Nordwest 2 |     | F          |                     |                   |                    |                    |                    |                            | х                      |                   |                      |                                    |                             |                       |                              |                                     |                                                 |                              |
| 11  | Kranichweg 6;<br>alt Thomas-Morus-Str. 4 | 4    | Nordwest 2 |     | F          |                     |                   |                    |                    |                    |                            | х                      |                   |                      |                                    |                             |                       |                              |                                     |                                                 |                              |
| 12  | Maxim-Gorki-Str. 70; alt 67              | 4    | Nordwest 2 | к   |            |                     |                   |                    | х                  |                    |                            | х                      |                   |                      |                                    |                             |                       |                              |                                     |                                                 | x                            |