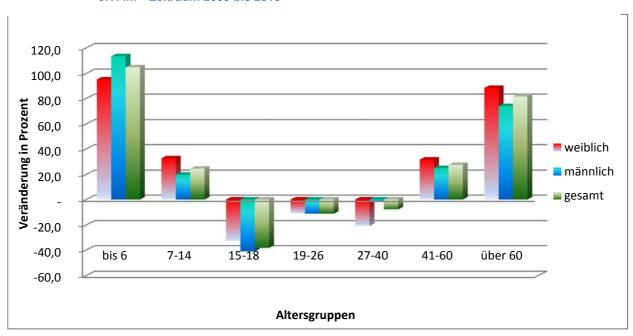

| 4.2     | Entwicklung des vereinsgebundenen Sports in Relation zur Bevölkerung der Hansestadt Rostock von 2003 zu 2013 mit Anteilen in den Altersgruppen                                    | 57  |
|---------|-----------------------------------------------------------------------------------------------------------------------------------------------------------------------------------|-----|
| 4.3     | Entwicklung des Mitgliederbestandes im vereinsgebundenen Sport im Land Mecklenburg-Vorpommern mit Anteilen in den Altersgruppen im Jahr 2013                                      | 59  |
| 4.4     | Entwicklung des vereinsgebundenen Sports in der Hansestadt Rostock von 2003 2013 mit Anteilen in den Altersgruppen und Geschlecht                                                 |     |
| 4.5     | Entwicklung des vereinsgebundenen Sports im Land Mecklenburg-Vorpommern 2003 zu 2013 mit Anteilen in den Altersgruppen und nach Geschlecht                                        |     |
| 4.6     | Organisationsstrukturen des vereinsgebundenen Sports nach Mitgliederbestand i der Hansestadt Rostock im Jahr 2013                                                                 |     |
| 4.7     | Entwicklung des vereinsgebundenen Sports in der Hansestadt Rostock von 2003 2013 nach Rangfolge der Sportarten, Anzahl der Sportvereine mit Vereinsmitgliedern nach Altersgruppen |     |
| 4.8     | Die zehn beliebtesten Sportarten mit Anteil an der Gesamtmitgliedschaft                                                                                                           | 73  |
| 4.9     | Sportvereine im Landessportbund Mecklenburg-Vorpommern e.V. mit über 1.000 Mitgliedern                                                                                            |     |
| 4.10    | Sportarten mit ihren Leistungszentren und -stützpunkten in der Hansestadt Rosto 2013 - 2017                                                                                       |     |
| 4.11    | A – DC-Kader in Sportvereinen der Hansestadt Rostock                                                                                                                              | 76  |
| Kapitel | V: Fortschreibung und Bewertung der kommunalen, vereinseigenen, private und kommerziellen Sportstätten von 2004 bis 2014                                                          | 77  |
| 5.1     | Hallensport/Sporthallen                                                                                                                                                           |     |
| 5.1     |                                                                                                                                                                                   |     |
| 5.1     |                                                                                                                                                                                   |     |
| 5.1     |                                                                                                                                                                                   |     |
| 5.1     | .4 Ortsamtsbereich Mitte                                                                                                                                                          | 86  |
| 5.1     | .5 Ortsamtsbereich Ost                                                                                                                                                            | 88  |
| 5.2     | Sportplätze - Großfeld (über 5.000 m²)                                                                                                                                            |     |
| 5.2     | 2.1 Ortsamtsbereich Nordwest 1                                                                                                                                                    | 92  |
| 5.2     | 2.2 Ortsamtsbereich Nordwest 2                                                                                                                                                    | 94  |
| 5.2     | 2.3 Ortsamtsbereich West                                                                                                                                                          | 96  |
| 5.2     | 2.4 Ortsamtsbereich Mitte                                                                                                                                                         | 98  |
| 5.2     | 2.5 Ortsamtsbereich Ost                                                                                                                                                           | 100 |
| 5.3     | Kleinfeldanlagen / Schulsportplätze                                                                                                                                               | 103 |
| 5.3     | Ortsamtsbereich Nordwest 1                                                                                                                                                        | 104 |
| 5.3     | 3.2 Ortsamtsbereich Nordwest 2                                                                                                                                                    | 106 |
| 5.3     | 3.3 Ortsamtsbereich West                                                                                                                                                          | 108 |
| 5.3     | 3.4 Ortsamtsbereich Mitte                                                                                                                                                         | 110 |