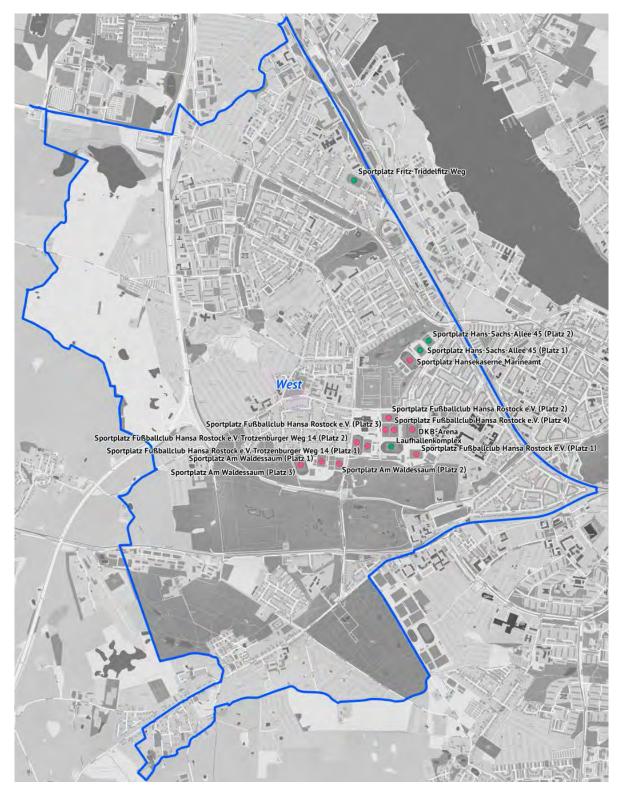

Tabelle 6: Übersicht über die schulische Nutzung der Sporthallen im Ortsamtsbereich West

|     |                                                                       |      |                |     |     |                      |                  | Schulträger<br>= freier Träger        |                        |                                |                           |                                    |
|-----|-----------------------------------------------------------------------|------|----------------|-----|-----|----------------------|------------------|---------------------------------------|------------------------|--------------------------------|---------------------------|------------------------------------|
| Nr. | Bezeichnung/Anschrift                                                 | 2004 | rtsamt<br>2014 | Trä | ger | Grs "Türmchenschule" | Grs Reutershagen | Regionale Schule<br>"Heinrich Schütz" | Gymnasium Reutershagen | Förderzentrum am Schwanenteich | Berufliche Schule Technik | CJD<br>Christophorusschule Rostock |
| 1   | An der Jägerbäk 2b                                                    | 5    | West           | К   |     |                      |                  |                                       |                        |                                | х                         |                                    |
| 2   | Fritz-Triddelfitz-Weg 5, alt 1d                                       | 5    | West           | к   |     |                      |                  |                                       |                        |                                | х                         |                                    |
| 3   | Erich-Mühsam-Str. 11 a, alt 10                                        | 5    | West           | к   |     |                      |                  |                                       | х                      |                                |                           |                                    |
| 4   | Mathias-Thesen-Str.17                                                 | 5    | West           | к   |     |                      |                  | keine N                               | Nutzung                | wegen                          | Umbau                     |                                    |
| 5   | Bonhoefferstr. 16                                                     | 5    | West           | к   |     |                      | х                |                                       | х                      |                                |                           |                                    |
| 6   | John-Schehr-Str. 10                                                   | 5    | West           | к   |     | х                    |                  |                                       |                        |                                |                           |                                    |
| 7   | Heinrich-Schütz-Str. 10 a                                             | 5    | West           | к   |     |                      |                  | х                                     |                        |                                |                           |                                    |
| 8   | Hanse-Kaserne Marineamt<br>Hans-Sachs-Allee 44                        | 5    | West           |     | F   |                      |                  | keine                                 | e schulis              | che Nu                         | zung                      |                                    |
| 9   | Obere Sporthalle<br>im Hallenschwimmbad "Neptun"<br>Kopernikusstr. 17 | 5    | West           | к   |     |                      |                  | keine                                 | e schulis              | sche Nu                        | tzung                     |                                    |
| 10  | Sporthalle im Laufhallenkomplex<br>Trotzenburger Weg 15 a             | 5    | West           | к   |     |                      |                  | х                                     |                        |                                |                           |                                    |
| 11  | CJD<br>Gr. Schwaßer Weg 11                                            | 5    | West           |     | F   |                      |                  |                                       |                        |                                |                           | х                                  |
| 12  | OSPA Arena<br>Tschaikowskistr. 45                                     | 5    | West           |     | F   |                      |                  |                                       |                        | х                              |                           | х                                  |