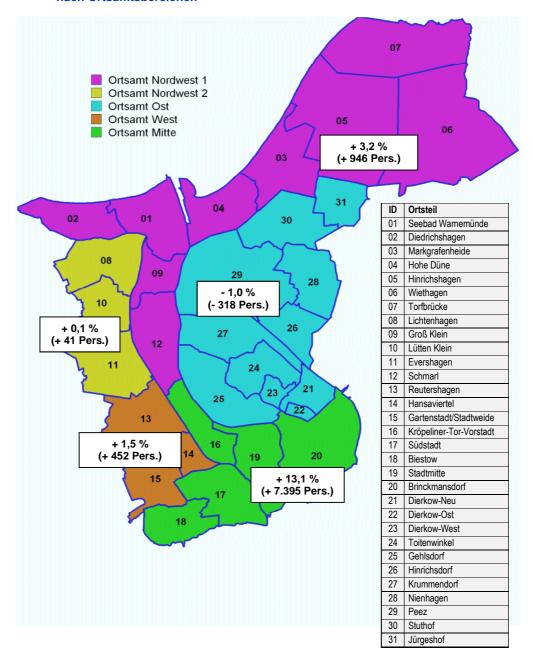

## 2.3.1 Notwendige Planungsgrundsätze

Dazu sind folgende Betrachtungen erforderlich:

- Prognosen / Annahmen der Bevölkerung nach ihrer Anzahl und Alterszusammensetzung sind über einen Mindestzeitraum von 10 15 Jahren darzustellen.
  - Die Bevölkerungsprognosen angelehnt an den Planungszeitraum der WIMES Studie bis zum Jahr 2025, sind in der Darstellung ihrer Alterszusammensetzung inhaltlich in dieser 3. Fortschreibung der Sportstättenentwicklungsplanung der Hansestadt Rostock dargestellt.
- 2. Prognosen / Annahmen ermittelt nach Sportarten, Sportbeteiligung und Sportdauer. Hierzu gehört im weiteren auch die Einbeziehung der Angebote an Sportarten in Sportvereinen, bei gewerblichen Anbietern und bei anderen Institutionen in Kursen, Übungsgruppen, als Mannschaftssport oder individueller Angebote. Diese Betrachtung dient primär einer Sportentwicklungsplanung.
  - Dieser Betrachtungspunkt wird in dieser Sportstättenentwicklungsplanung nur bedingt dargestellt, da derzeit keine Sportentwicklungsplanung vorliegt.
- 3. Prognosen / Annahmen über den Stand und die künftige Entwicklung der Sportstätten im Hinblick auf ihre bauliche und sportfunktionelle Tauglichkeit.
  - Der Entwicklungsstand der Sportstätten wurde aus der 2. Sportstättenentwicklungsplanung der Hansestadt Rostock aus dem Jahr 2005 auf das Jahr 2013 fortgeschrieben. Die Sportstätten wurden in ihrem baulichen Zustand erneut sportfachlich bewertet. Diese Bewertung erfolgte wie auch 2005 durch