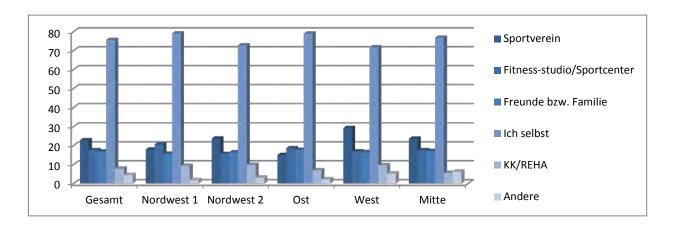

| 442    | 23,8        | 15,6                               | 16,5                    | 72,8         | 9,8                                            | 3,1    |  |  |
| Ost                                | 273    | 15,1        | 18,7                               | 17,8                    | 79,0         | 7,0                                            | 2,2    |  |  |
| West                               | 388    | 29,3        | 16,7                               | 16,6                    | 73,8         | 9,7                                            | 5,3    |  |  |
| Mitte                              | 784    | 23,7        | 17,6                               | 17,2                    | 71,8<br>76,8 | 5,6                                            | 6,3    |  |  |







Tabelle 16: Fragestellung: Aus welchem Grund treiben Sie keinen Sport? (mehrere Antworten möglich)

| Befragte,<br>die geantwortet haben | Anzahl | gesund-<br>heitliche<br>Gründe | lch bin<br>zu alt | liegt mir<br>nicht | genug<br>andere<br>Bewe-<br>gung | zu teuer | zu<br>wenig<br>Zeit | Familie<br>geht vor | ungünsti-<br>ge Ar-<br>beits-,<br>Ausbil-<br>dungs-,<br>Schul-<br>zeiten | keine ge-<br>eigneten<br>Sport-<br>angebote<br>im Woh-<br>numfeld | Sonsti-<br>ges |
|------------------------------------|--------|--------------------------------|-------------------|--------------------|----------------------------------|----------|---------------------|---------------------|--------------------------------------------------------------------------|------------------------------------