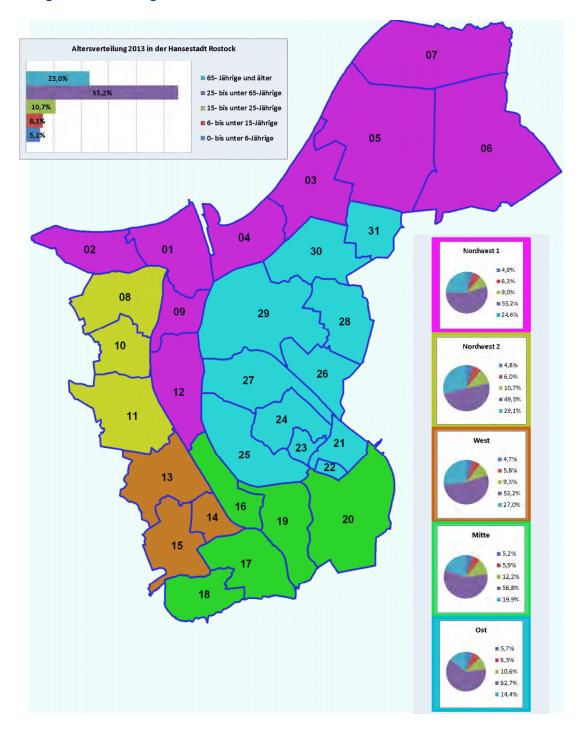

| 63.660  | 30.961  | 48,6         | 32.699  | 51,4       |
| Ost                          | 31.530  | 16.007  | 50,8         | 15.523  | 49,2       |
| Hansestadt Rostock insgesamt | 203.673 | 99.442  | 48,8         | 104.231 | 51,2       |

Im Jahr 2013 wies die Bevölkerung der Hansestadt Rostock 203.673 Einwohnerinnen und Einwohner mit Hauptwohnsitz aus, von denen fast jeder Dritte im Ortsamtsbereich Mitte lebte. In den Ortsamtsbereichen Nordwest 1, West und Ost waren jeweils rund 15 % aller Bürgerinnen und Bürger gemeldet.

Bis auf den Ortsamtsbereich Ost gab es in den einzelnen Planungsbereichen und im gesamten Stadtgebiet eine leichte Dominanz des weiblichen Geschlechtes.





Abbildung 4: Bevölkerung der Hansestadt Rostock in den Ortsamtsbereichen im Jahr 2013 nach Alter



Von den 203.673 Einwohnerinnen und Einwohnern der Hansestadt Rostock befanden sich im Jahr 2013 mehr als die Hälfte der Bevölkerung im Alter von 25 bis unter 65 Jahren (55,2 %) und fast jeder Vierte war 65 Jahre oder älter.

Mit 62,7 % wies der Planungsbereich Ost den größten Anteil von Personen im erwerbsfähigen Alter (25- bis unter 65-Jährige) und auch den größten Anteil von Kindern und Jugendlichen (0- bis unter 15-Jährige) an allen Bewohnern des Ortsamts-



bereiches auf, wohingegen der Anteil der Senioren (65-Jährige und älter) mit 14,4 % geringer vertreten war.

Im Ortsamtsbereich Nordwest 2 waren im Vergleich zum Planungsbereich Ost 13.920 von 47.823 Personen 65 Jahre und älter. Dies entspricht einem Anteil von 29,1 %. Dagegen war der Anteil der Personen im erwerbsfähigen Alter m