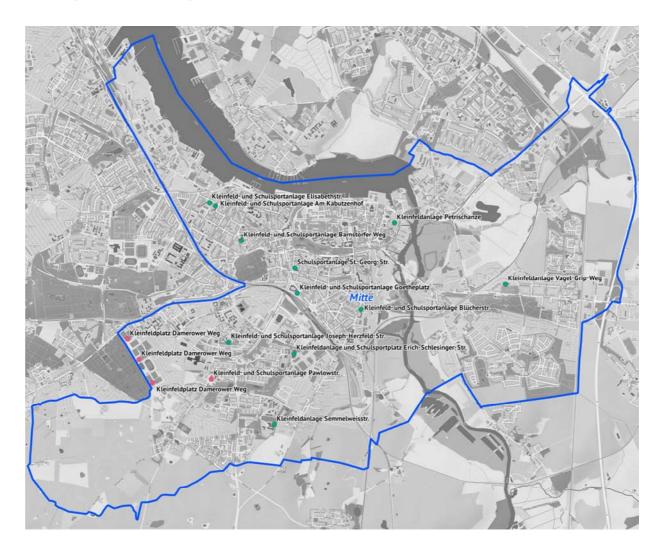

| 5.3                                  | 3.5 Ortsamtsbereich Ost112                                                                                                                                                          | 2                          |
|--------------------------------------|-------------------------------------------------------------------------------------------------------------------------------------------------------------------------------------|----------------------------|
| 5.4                                  | Kleinstplätze115                                                                                                                                                                    | 5                          |
| 5.4                                  | 1.1 Ortsamtsbereich Nordwest 1116                                                                                                                                                   | 3                          |
| 5.4                                  | 1.2 Ortsamtsbereich Nordwest 2118                                                                                                                                                   | 3                          |
| 5.4                                  | .3 Ortsamtsbereich West121                                                                                                                                                          | l                          |
| 5.4                                  | .4 Ortsamtsbereich Mitte123                                                                                                                                                         | 3                          |
| 5.4                                  | l.5 Ortsamtsbereich Ost126                                                                                                                                                          | 3                          |
| 5.5                                  | Tennisanlagen129                                                                                                                                                                    | )                          |
| 5.6                                  | Schwimmhallen / Sonderbecken und Freizeitbäder132                                                                                                                                   | 2                          |
| 5.7                                  | Wassersportanlagen135                                                                                                                                                               | 5                          |
| 5.7                                  | 7.1 Ortsamtsbereich Nordwest 1136                                                                                                                                                   | 3                          |
| 5.7                                  | 7.2 Ortsamtsbereich Mitte138                                                                                                                                                        | 3                          |
| 5.7                                  | 7.3 Ortsamtsbereich Ost140                                                                                                                                                          | )                          |
| 5.8                                  | Kommerzielle Anlagen142                                                                                                                                                             | 2                          |
| 5.9                                  | Spezialisierte Anlagen / Sondersportstätten146                                                                                                                                      | 3                          |
| Kapitel                              | l VI: Sportförderung149                                                                                                                                                             | )                          |
| 6.1                                  | Sportförderschwerpunkte entsprechend der Richtlinie des Landessportbundes                                                                                                           |                            |
|                                      | Mecklenburg-Vorpommern e. V                                                                                                                                                         | l                          |
| 6.2                                  | Sportförderschwerpunkte entsprechend der Richtlinie der Hansestadt Rostock151                                                                                                       |                            |
| 6.2<br>6.3                           |                                                                                                                                                                                     | 1                          |
| 6.3                                  | Sportförderschwerpunkte entsprechend der Richtlinie der Hansestadt Rostock151 Entwicklung der direkten Sportförderung der Hansestadt Rostock von 2003 bis 2013                      | 1 3 2                      |
| 6.3                                  | Sportförderschwerpunkte entsprechend der Richtlinie der Hansestadt Rostock151 Entwicklung der direkten Sportförderung der Hansestadt Rostock von 2003 bis 2013                      | 1<br>3<br>2                |
| 6.3<br><b>Kapite</b> l               | Sportförderschwerpunkte entsprechend der Richtlinie der Hansestadt Rostock151 Entwicklung der direkten Sportförderung der Hansestadt Rostock von 2003 bis 2013                      | 1<br>3<br>2<br>5           |
| 6.3<br><b>Kapitel</b><br>7.1<br>7.2  | Sportförderschwerpunkte entsprechend der Richtlinie der Hansestadt Rostock151 Entwicklung der direkten Sportförderung der Hansestadt Rostock von 2003 bis 2013                      | 1<br>3<br>5<br>6<br>8      |
| 6.3<br><b>Kapitel</b><br>7.1<br>7.2  | Sportförderschwerpunkte entsprechend der Richtlinie der Hansestadt Rostock151 Entwicklung der direkten Sportförderung der Hansestadt Rostock von 2003 bis 2013                      | 1<br>3<br>5<br>6<br>8      |
| 6.3  Kapitel 7.1  7.2  Kapitel       | Sportförderschwerpunkte entsprechend der Richtlinie der Hansestadt Rostock151 Entwicklung der direkten Sportförderung der Hansestadt Rostock von 2003 bis 2013                      | 1<br>3<br>5<br>6<br>8<br>9 |
| 6.3  Kapitel 7.1 7.2  Kapitel Anhang | Sportförderschwerpunkte entsprechend der Richtlinie der Hansestadt Rostock151 Entwicklung der direkten Sportförderung der Hansestadt Rostock von 2003 bis 2013                      | 1<br>3<br>5<br>6<br>3<br>9 |
| 6.3  Kapitel 7.1 7.2  Kapitel Anhan  | Sportförderschwerpunkte entsprechend der Richtlinie der Hansestadt Rostock151 Entwicklung der direkten Sportförderung der Hansestadt Rostock von 2003 bis 2013 152 I VII: Maßnahmen | 1<br>3<br>5<br>6<br>8<br>9 |