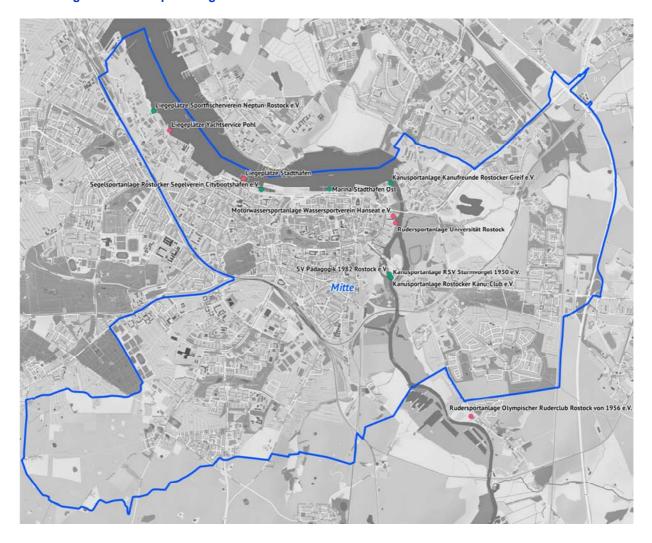

Damit der aktuelle und zukünftige Bedarf von Sportstätten und Sportanlagen auch nachhaltig ermittelt wird und damit in der Planung Berücksichtigung findet, ist die detaillierte Kenntnis über die derzeitige und künftige Anzahl und Struktur der Einwohnerinnen und Einwohner unabdingbar.

In diesem Zusammenhang gilt es gleichermaßen die statistischen Angaben zu den Mitgliederzahlen nach Sportarten in den Sportvereinen - dem vereinsgebundenen Sport - in seiner Entwicklung demographisch zu betrachten. Dieser nimmt eine entscheidende Hauptrolle in der Nachfrage nach Belegungszeiten für die Sportstätten ein.

### 3.1 Demographische Entwicklungen in der Hansestadt Rostock

Neben den Angaben der Kommunalen Statistikstelle der Hansestadt Rostock dient die Bevölkerungsprognose für die Hansestadt Rostock bis zum Jahr 2025 des Wirtschaftsinstituts WIMES als Datengrundlage.

Die Bevölkerungsprognose für die Hansestadt Rostock bis zum Jahr 2025 des Wirtschaftsinstituts WIMES legt zwei unterschiedliche qualitative Annahmen (Szenarien) für die zukünftigen Entwicklung der gesamten Hansestadt Rostock und der jeweiligen Stadtbereiche zugrunde. Hierbei wird zwischen dem "natürlichen Szenario" und dem "regional-realistischen Szenario" differenziert. Für die Fortschreibung der Sportstättenentwicklungsplanung wurden jedoch ausschließlich die Daten des "regionalrealistischen Szenarios" herangezogen. Die Annahmen für dieses Szenario wurden für die gesamte Hansestadt Rostock und für jeden Stadtbereich kleinräumig formuliert.

### 3.2 Aufteilungen des Stadtgebietes in Planungsbereiche

Um detaillierte Aussagen zu Veränderungen der Bevölkerungsentwicklung sowie zum Bestand und zur räumlichen Verteilung der Sportstätten und Sportanlagen treffen zu können, werden für das Stadtgebiet der Hansestadt Rostock Planungsbereiche gebildet.

Die Planungsbereiche für die Sportstättenentwicklungsplanung entsprechen den fünf Ortsamtsbereichen der Hansestadt Rostock:

Tabelle 22: Ortsamtsbereiche mit den entsprechenden Stadtbereichen der Hansestadt Rostock