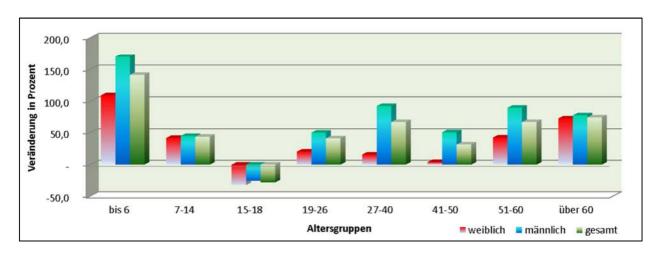

| 4.2     | Entwicklung des vereinsgebundenen Sports in Relation zur Bevölkerung der Hansestadt Rostock von 2003 zu 2013 mit Anteilen in den Altersgruppen                                    | 57  |
|---------|-----------------------------------------------------------------------------------------------------------------------------------------------------------------------------------|-----|
| 4.3     | Entwicklung des Mitgliederbestandes im vereinsgebundenen Sport im Land Mecklenburg-Vorpommern mit Anteilen in den Altersgruppen im Jahr 2013                                      | 59  |
| 4.4     | Entwicklung des vereinsgebundenen Sports in der Hansestadt Rostock von 2003 2013 mit Anteilen in den Altersgruppen und Geschlecht                                                 |     |
| 4.5     | Entwicklung des vereinsgebundenen Sports im Land Mecklenburg-Vorpommern 2003 zu 2013 mit Anteilen in den Altersgruppen und nach Geschlecht                                        |     |
| 4.6     | Organisationsstrukturen des vereinsgebundenen Sports nach Mitgliederbestand i der Hansestadt Rostock im Jahr 2013                                                                 |     |
| 4.7     | Entwicklung des vereinsgebundenen Sports in der Hansestadt Rostock von 2003 2013 nach Rangfolge der Sportarten, Anzahl der Sportvereine mit Vereinsmitgliedern nach Altersgruppen |     |
| 4.8     | Die zehn beliebtesten Sportarten mit Anteil an der Gesamtmitgliedschaft                                                                                                           | 73  |
| 4.9     | Sportvereine im Landessportbund Mecklenburg-Vorpommern e.V. mit über 1.000 Mitgliedern                                                                                            |     |
| 4.10    | Sportarten mit ihren Leistungszentren und -stützpunkten in der Hansestadt Rosto 2013 - 2017                                                                                       |     |
| 4.11    | A – DC-Kader in Sportvereinen der Hansestadt Rostock                                                                                                                              | 76  |
| Kapitel | V: Fortschreibung und Bewertung der kommunalen, vereinseigenen, private und kommerziellen Sportstätten von 2004 bis 2014                                                          | 77  |
| 5.1     | Hallensport/Sporthallen                                                                                                                                                           |     |
| 5.1     |                                                                                                                                                                                   |     |
| 5.1     |                                                                                                                                                                                   |     |
| 5.1     |                                                                                                                                                                                   |     |
| 5.1     | .4 Ortsamtsbereich Mitte                                                                                                                                                          | 86  |
| 5.1     | .5 Ortsamtsbereich Ost                                                                                                                                                            | 88  |
| 5.2     | Sportplätze - Großfeld (über 5.000 m²)                                                                                                                                            |     |
| 5.2     | 2.1 Ortsamtsbereich Nordwest 1                                                                                                                                                    | 92  |
| 5.2     | 2.2 Ortsamtsbereich Nordwest 2                                                                                                                                                    | 94  |
| 5.2     | 2.3 Ortsamtsbereich West                                                                                                                                                          | 96  |
| 5.2     | 2.4 Ortsamtsbereich Mitte                                                                                                                                                         | 98  |
| 5.2     | 2.5 Ortsamtsbereich Ost                                                                                                                                                           | 100 |
| 5.3     | Kleinfeldanlagen / Schulsportplätze                                                                                                                                               | 103 |
| 5.3     | Ortsamtsbereich Nordwest 1                                                                                                                                                        | 104 |
| 5.3     | 3.2 Ortsamtsbereich Nordwest 2                                                                                                                                                    | 106 |
| 5.3     | 3.3 Ortsamtsbereich West                                                                                                                                                          | 108 |
| 5.3     | 3.4 Ortsamtsbereich Mitte                                                                                                                                                         | 110 |