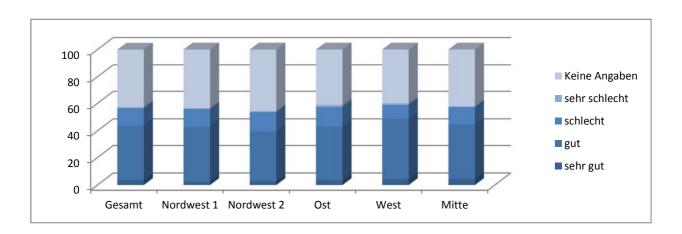

| -,                 |
| Nordwest 1                 | 394    | 2,6             | 40,3       | 13,1            | 0,4                  | 2,20              | 43,6               |
| Nordwest 2                 | 622    | 2,8             | 36,8       | 14,0            | 0,7                  | 2,23              | 45,7               |
| Ost                        | 395    | 3,4             | 39,8       | 14,2            | 1,6                  | 2,24              | 41,0               |
| West                       | 506    | 4,4             | 44,4       | 10,1            | 1,2                  | 2,13              | 40,0               |
| Mitte                      | 996    | 4,5             | 40,2       | 12,6            | 0,5                  | 2,16              | 42,3               |









In Auswertung der zuvor dargestellten Ergebnisse der Kommunalen Bürgerinnenund Bürgerumfrage kann zusammenfassend festgestellt werden, dass das grundlegende Interesse am Sport in der Hansestadt Rostock sehr ausgeprägt ist.

Diese Bürgerumfrage liefert erste Indizien in vielfältiger Hinsicht. Im Hinblick der Zufriedenheitsfragestellungen werden diese durchschnittlich mit "gut" beantwortet.

Es wird auch insbesondere deutlich, welche Sportarten bei den Bürgerinnen und Bürgern im Focus stehen. Auch das ist ein richtungsweisender Aspekt bei der Betrachtung der Entwicklung von Sportstätten in der Hansestadt Rostock.

Diese Bürgerumfrage liefert Inhalte, um die Handlungsfelder der nächsten Jahre innerhalb der Hansestadt Rostock näher analysieren zu können.

### 2.3.10 Belegungsmanagement