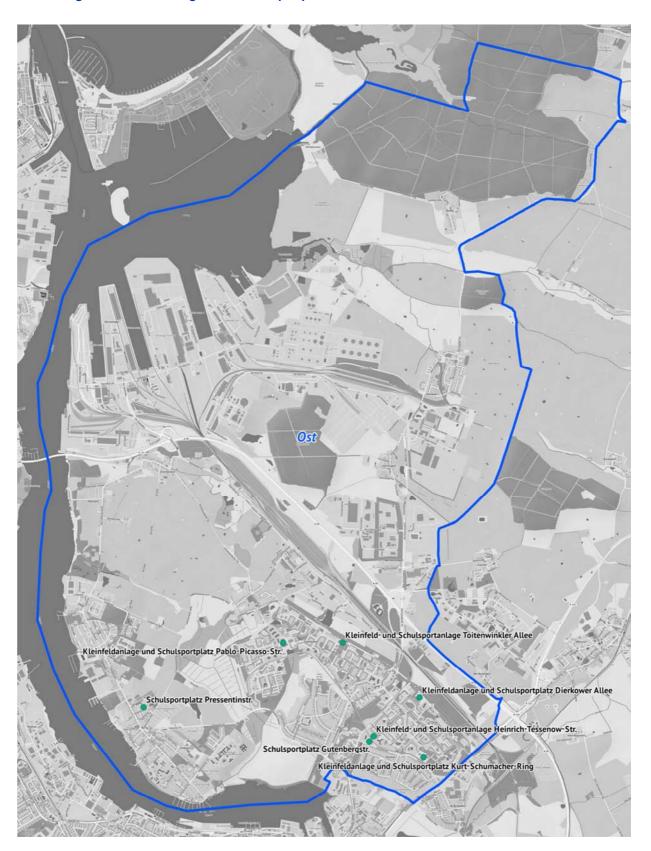

| 5.3                                  | 3.5 Ortsamtsbereich Ost112                                                                                                                                                          | 2                          |
|--------------------------------------|-------------------------------------------------------------------------------------------------------------------------------------------------------------------------------------|----------------------------|
| 5.4                                  | Kleinstplätze115                                                                                                                                                                    | 5                          |
| 5.4                                  | 1.1 Ortsamtsbereich Nordwest 1116                                                                                                                                                   | 3                          |
| 5.4                                  | 1.2 Ortsamtsbereich Nordwest 2118                                                                                                                                                   | 3                          |
| 5.4                                  | .3 Ortsamtsbereich West121                                                                                                                                                          | l                          |
| 5.4                                  | .4 Ortsamtsbereich Mitte123                                                                                                                                                         | 3                          |
| 5.4                                  | l.5 Ortsamtsbereich Ost126                                                                                                                                                          | 3                          |
| 5.5                                  | Tennisanlagen129                                                                                                                                                                    | )                          |
| 5.6                                  | Schwimmhallen / Sonderbecken und Freizeitbäder132                                                                                                                                   | 2                          |
| 5.7                                  | Wassersportanlagen135                                                                                                                                                               | 5                          |
| 5.7                                  | 7.1 Ortsamtsbereich Nordwest 1136                                                                                                                                                   | 3                          |
| 5.7                                  | 7.2 Ortsamtsbereich Mitte138                                                                                                                                                        | 3                          |
| 5.7                                  | 7.3 Ortsamtsbereich Ost140                                                                                                                                                          | )                          |
| 5.8                                  | Kommerzielle Anlagen142                                                                                                                                                             | 2                          |
| 5.9                                  | Spezialisierte Anlagen / Sondersportstätten146                                                                                                                                      | 3                          |
| Kapitel                              | l VI: Sportförderung149                                                                                                                                                             | )                          |
| 6.1                                  | Sportförderschwerpunkte entsprechend der Richtlinie des Landessportbundes                                                                                                           |                            |
|                                      | Mecklenburg-Vorpommern e. V                                                                                                                                                         | l                          |
| 6.2                                  | Sportförderschwerpunkte entsprechend der Richtlinie der Hansestadt Rostock151                                                                                                       |                            |
| 6.2<br>6.3                           |                                                                                                                                                                                     | 1                          |
| 6.3                                  | Sportförderschwerpunkte entsprechend der Richtlinie der Hansestadt Rostock151 Entwicklung der direkten Sportförderung der Hansestadt Rostock von 2003 bis 2013                      | 1 3 2                      |
| 6.3                                  | Sportförderschwerpunkte entsprechend der Richtlinie der Hansestadt Rostock151 Entwicklung der direkten Sportförderung der Hansestadt Rostock von 2003 bis 2013                      | 1<br>3<br>2                |
| 6.3<br><b>Kapite</b> l               | Sportförderschwerpunkte entsprechend der Richtlinie der Hansestadt Rostock151 Entwicklung der direkten Sportförderung der Hansestadt Rostock von 2003 bis 2013                      | 1<br>3<br>2<br>5           |
| 6.3<br><b>Kapitel</b><br>7.1<br>7.2  | Sportförderschwerpunkte entsprechend der Richtlinie der Hansestadt Rostock151 Entwicklung der direkten Sportförderung der Hansestadt Rostock von 2003 bis 2013                      | 1<br>3<br>5<br>6<br>8      |
| 6.3<br><b>Kapitel</b><br>7.1<br>7.2  | Sportförderschwerpunkte entsprechend der Richtlinie der Hansestadt Rostock151 Entwicklung der direkten Sportförderung der Hansestadt Rostock von 2003 bis 2013                      | 1<br>3<br>5<br>6<br>8      |
| 6.3  Kapitel 7.1  7.2  Kapitel       | Sportförderschwerpunkte entsprechend der Richtlinie der Hansestadt Rostock151 Entwicklung der direkten Sportförderung der Hansestadt Rostock von 2003 bis 2013                      | 1<br>3<br>5<br>6<br>8<br>9 |
| 6.3  Kapitel 7.1 7.2  Kapitel Anhang | Sportförderschwerpunkte entsprechend der Richtlinie der Hansestadt Rostock151 Entwicklung der direkten Sportförderung der Hansestadt Rostock von 2003 bis 2013                      | 1<br>3<br>5<br>6<br>3<br>9 |
| 6.3  Kapitel 7.1 7.2  Kapitel Anhan  | Sportförderschwerpunkte entsprechend der Richtlinie der Hansestadt Rostock151 Entwicklung der direkten Sportförderung der Hansestadt Rostock von 2003 bis 2013 152 I VII: Maßnahmen | 1<br>3<br>5<br>6<br>8<br>9 |