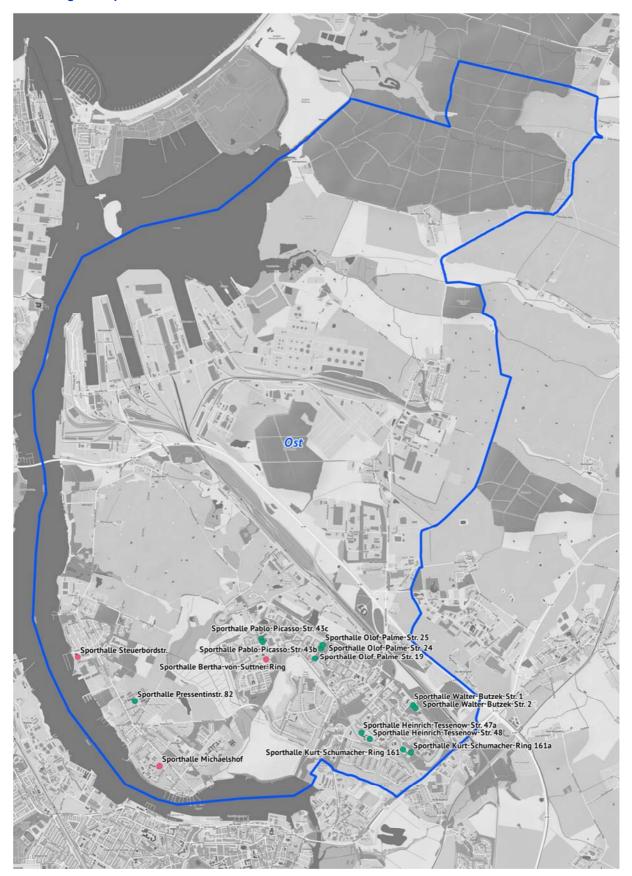

itte   | -              | -          | 1,0      | -                               | -      | -                     | N          | -                       | BZE                                |
|     | Durchschnitt                                      |      | Mitte   | 1,7            | 1,6        | 1,3      | -0,1                            | -0,3   |                       |            |                         |                                    |

<sup>1)</sup> zwischenzeitlich zurückgebaut oder umfunktioniert -- 2) Übersicht zu den Bauzustandsstufen siehe Anhang
3) US - unsaniert; N - neu; S - saniert; TS - teilsaniert; IB - im Bau ; IP - in Planung; IS - in Sanierung -- 4) BZE - Bauzustandserhaltung





### 5.1.5 Ortsamtsbereich Ost

Abbildung 22: Sporthallen im Ortsamtsbereich Ost





2014



Tabelle 55: Übersicht über Größe und Nutzungscharakter der Sporthallen

| Nr. | Bezeichnung / Anschrift                                     | o    | rtsamt |    |   | Nutzung <sup>3)</sup><br>wettkampfgerecht - |       | uerplätze (ZP) /<br>ere Merkmale |                         |                                      |
|-----|-------------------------------------------------------------|------|--------|----|---|---------------------------------------------|-------|----------------------------------|-------------------------|--------------------------------------|
|     | · ·                                                         | 2004 | 2014   | K  | F | 2004                                        | 2014  | nicht wettkampfgerecht           | 2004                    | 2014