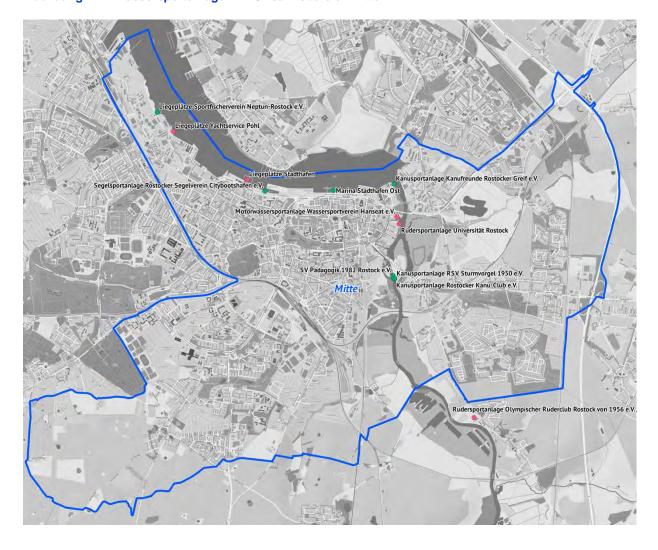

Damit der aktuelle und zukünftige Bedarf von Sportstätten und Sportanlagen auch nachhaltig ermittelt wird und damit in der Planung Berücksichtigung findet, ist die detaillierte Kenntnis über die derzeitige und künftige Anzahl und Struktur der Einwohnerinnen und Einwohner unabdingbar.

In diesem Zusammenhang gilt es gleichermaßen die statistischen Angaben zu den Mitgliederzahlen nach Sportarten in den Sportvereinen - dem vereinsgebundenen Sport - in seiner Entwicklung demographisch zu betrachten. Dieser nimmt eine entscheidende Hauptrolle in der Nachfrage nach Belegungszeiten für die Sportstätten ein.

### 3.1 Demographische Entwicklungen in der Hansestadt Rostock

Neben den Angaben der Kommunalen Statistikstelle der Hansestadt Rostock dient die Bevölkerungsprognose für die Hansestadt Rostock bis zum Jahr 2025 des Wirtschaftsinstituts WIMES als Datengrundlage.

Die Bevölkerungsprognose für die Hansestadt Rostock bis zum Jahr 2025 des Wirtschaftsinstituts WIMES legt zwei unterschiedliche qualitative Annahmen (Szenarien) für die zukünftigen Entwicklung der gesamten Hansestadt Rostock und der jeweiligen Stadtbereiche zugrunde. Hierbei wird zwischen dem "natürlichen Szenario" und dem "regional-realistischen Szenario" differenziert. Für die Fortschreibung der Sportstättenentwicklungsplanung wurden jedoch ausschließlich die Daten des "regionalrealistischen Szenarios" herangezogen. Die Annahmen für dieses Szenario wurden für die gesamte Hansestadt Rostock und für jeden Stadtbereich kleinräumig formuliert.

### 3.2 Aufteilungen des Stadtgebietes in Planungsbereiche

Um detaillierte Aussagen zu Veränderungen der Bevölkerungsentwicklung sowie zum Bestand und zur räumlichen Verteilung der Sportstätten und Sportanlagen treffen zu können, werden für das Stadtgebiet der Hansestadt Rostock Planungsbereiche gebildet.

Die Planungsbereiche für die Sportstättenentwicklungsplanung entsprechen den fünf Ortsamtsbereichen der Hansestadt Rostock:

Tabelle 22: Ortsamtsbereiche mit den entsprechenden Stadtbereichen der Hansestadt Rostock