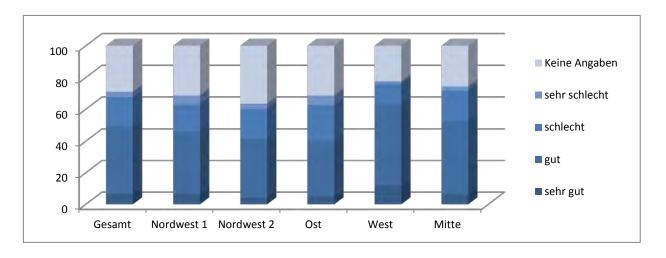

Die nachfolgenden Tabellen bilden die derzeitige Nutzung der Sporthallen in der Hansestadt Rostock durch den Schulsport ab.

Tabelle 4: Übersicht über die schulische Nutzung der Sporthallen im Ortsamtsbereich Nordwest 1

|     |                                                               |      |            |     |   |                      |                     | Schulträger<br>= freier Träge |                     |                        |                   |                                 |                              |                              |                          |
|-----|---------------------------------------------------------------|------|------------|-----|---|----------------------|---------------------|-------------------------------|---------------------|------------------------|-------------------|---------------------------------|------------------------------|------------------------------|--------------------------|
| Nr. | Bezeichnung/Anschrift                                         | 2004 | ertsamt    | Trä |   | Grs "Heinrich Heine" | Grs "Am Taklerring" | Grs Schmarl                   | "Störtebekerschule" | Schulcampus Evershagen | Krusensternschule | Berufliche Schule<br>Wirtschaft | Berufliche Schule<br>Technik | ecolea Internationale Schule | IB-GIS mbH Med. Akademie |
| 1   | Haus des Sports - Am Strom 38                                 | 1    | Nordwest 1 | K   |   |                      |                     |                               | kein                | e schulis              | sche Nu           | itzung                          |                              |                              |                          |
| 2   | Sporthalle ecolea, Halle 1<br>Fritz-Reuter-Str. 10            | 1    | Nordwest 1 |     | F | х                    |                     |                               |                     |                        |                   |                                 |                              | х                            |                          |
| 3   | Sporthalle ecolea, Halle 2<br>Fritz-Reuter-Str. 10            | 1    | Nordwest 1 |     | F | х                    |                     |                               |                     |                        |                   |                                 |                              | х                            |                          |
| 4   | Sportpark Warnemünde<br>Sporthalle Parkstraße - Parkstr, 45 a | -    | Nordwest 1 | к   |   | х                    |                     |                               |                     |                        |                   |                                 |                              |                              |                          |
| 5   | Marinestützpunkt Warnemünde<br>Hohe Düne 30 a, Halle 1        | 1    | Nordwest 1 |     | F |                      |                     |                               | kein                | e schulis              | sche Nu           | itzung                          |                              |                              |                          |
| 6   | Marinestützpunkt Warnemünde<br>Hohe Düne 30, Halle 2          | 1    | Nordwest 1 |     | F |                      |                     |                               | kein                | e schulis              | sche Nu           | itzung                          |                              |                              |                          |
| 7   | Alte Warnemünder Chaussee 7                                   | 2    | Nordwest 1 | K   |   |                      |                     |                               |                     | х                      |                   |                                 |                              |                              | х                        |
| 8   | Gerüstbauerring 27                                            | 2    | Nordwest 1 | K   |   |                      | х                   |                               | х                   |                        |                   |                                 |                              |                              |                          |
| 9   | Kleiner Warnowdamm 1 a; alt 2/3                               | 2    | Nordwest 1 | K   |   |                      |                     |                               |                     |                        |                   | х                               |                              |                              |                          |
| 10  | Sprengmeisterweg 2; alt Werftallee 2                          | 2    | Nordwest 1 |     | F |                      |                     |                               | kein                | e schulis              | sche Nu           | itzung                          |                              |                              |                          |
| 11  | Fiete-Reder-Halle - Marieneher Str. 4                         | 4    | Nordwest 1 | K   |   |                      |                     |                               |                     |                        |                   |                                 | х                            |                              |                          |
| 12  | Stephan-Jantzen-Ring 1; alt 2                                 | 4    | Nordwest 1 | K   |   |                      |                     |                               |                     |                        | х                 | х                               |                              |                              |                          |
| 13  | Stephan-Jantzen-Ring 3 a; alt 3                               | 4    | Nordwest 1 | к   |   |                      |                     | х                             |                     |                        |                   | х                               |                              |                              |                          |