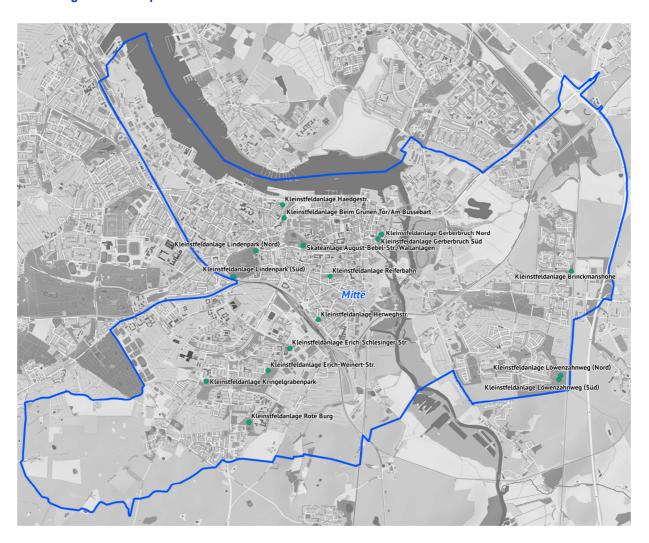

ßnahmen von besonderer Bedeutung                    | 156 |
| Tabelle 109: | Mittelfristenplanung kommunaler Sportanlagen                                                                                  | 158 |

#### **Impressum**

Herausgeberin: Hansestadt Rostock

Presse- und Informationsstelle

Neuer Markt 1 18055 Rostock

Redaktion: Hansestadt Rostock

Amt für Schule und Sport

Schillingallee 71 18057 Rostock

Titelfoto: Hansestadt Rostock

Amt für Schule und Sport

Schillingallee 71 18057 Rostock

Karten: Amt für Schule und Sport

Kataster-, Vermessungs- und Liegenschaftsamt

Holbeinplatz 14 18069 Rostock

Redaktionsschluss: Juli 2015

Beschluss der Bürgerschaft: 2015/BV/0758 vom 8. Juli 2015





#### 5.4.4 Ortsamtsbereich Mitte

Abbildung 36: Kleinstplätze im Ortsamtsbereich Mitte



In der Betrachtung der Fortschreibung der Kleinstfeldanlagen ist im Ortsamtsbereich Mitte eine Abnahme von 4.896 m² ausgewiesen.

Diese Flächenminderung resultiert aus der Aufgabe der Kleinstplätze Bei den Polizeigärten, Wossidlopark und Zu den Söllen sowie der Teilaufgabe der Nutzung bei den Kleinstplätzen Nr. 1, 6, 7, 8, 9, 10, 11, 12, 13, 14, 15 und 16. Gleichzeitig wurden die Kleinstplätze Nr. 2, 3, 4 und 8 neu errichtet.

Im Zeitraum der Fortschreibung hat sich insgesamt der Bauzustand eines Kleinstplatzes verschlechtert und von drei Kleinstplätzen verbessert.

In der Mittelfristenplanung ist vorgesehen, im Ortsamtsbereich Biestow ein zusätzliches Kleinspielfeld zu errichten.<sup>1</sup>

<sup>&</sup>lt;sup>1</sup> geändert entsprechend der Beschlussfassung durch die Bürgerschaft vo