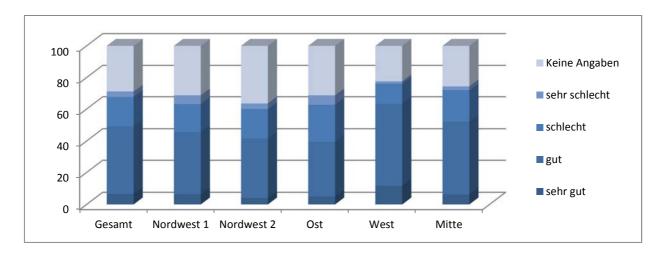

Im Schuljahr 2013/14 werden von 19.484 Schülerinnen und Schülern der 45 kommunal getragenen Schulen die im jeweiligen Stadtbereich vorhandenen Sportstätten entsprechend der Stundenplantafeln genutzt.

Entsprechend des Bedarfes nutzen in wesentlichen Teilen auch die Schulen in freier Trägerschaft das mögliche Angebot an Sportstätten in ihrer näheren Umgebung.