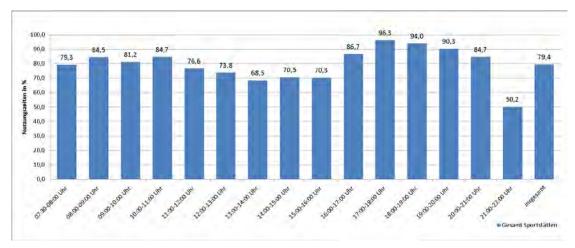

# 1.2 Allgemeine Grundlagen

Die grundlegende und auslösende Fragestellung für die Aufstellung einer aktualisierten Sportstättenentwicklungsplanung ist:

"Gibt es planungsauslösende Kapazitätsengpässe?"

Um dieser Fragestellung gerecht zu werden, benötigt eine bedarfsgerechte Sportstättenentwicklungsplanung aussagefähige Nachweise über den Grad der Auslastung und der Kapazitäten der vorhandenen Sportstätten. Dabei ist auf eine optimale Auslastung auf der Basis aller Antragstellerinnen und Antragsteller für sportliche Aktivitäten nach gleichen Grundsätzen für Räume und Flächen zu achten.

Daraus ergibt sich zwingend, dass zur Sportstättenentwicklungsplanung eine Analyse des Auslastungs- und Kapazitätsnachweises gehört.