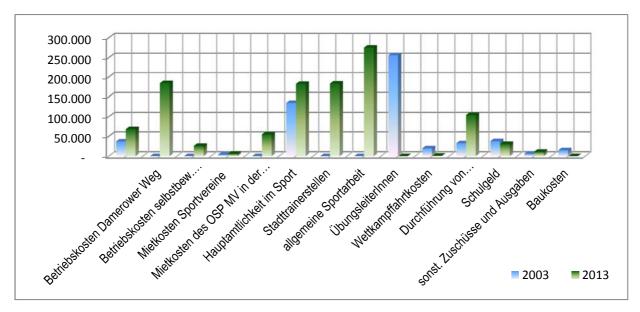

| Bevölkerung 2013          |            | 0          | rtsamtsbereich | ne     |        | Hansestadt |
|---------------------------|------------|------------|----------------|--------|--------|------------|
| Devolkerurig 2013         | Nordwest 1 | Nordwest 2 | West           | Mitte  | Ost    | Rostock    |
| 0- bis unter 6-Jährige    | 1.499      | 2.302      | 1.395          | 3.315  | 1.805  | 10.316     |
| o- bis unter o-baringe    | 14,5%      | 22,3%      | 13,5%          | 32,1%  | 17,5%  | 100%       |
| 6- bis unter 15-Jährige   | 1.949      | 2.865      | 1.737          | 3.764  | 2.056  | 12.371     |
| o- bis unter 15-5amilye   | 15,8%      | 23,2%      | 14,0%          | 30,4%  | 16,6%  | 100%       |
| 15- bis unter 25-Jährige  | 2.753      | 5.138      | 2.780          | 7.765  | 3.353  | 21.789     |
| 15- bis unter 25-Jannige  | 12,6%      | 23,6%      | 12,8%          | 35,6%  | 15,4%  | 100%       |
| 25- bis unter 65-Jährige  | 16.972     | 23.598     | 15.915         | 36.152 | 19.771 | 112.408    |
| 25- bis uniter 65-Jannige | 14,5%      | 22,3%      | 13,5%          | 32,1%  | 17,5%  | 100%       |
| 65- Jährige und älter     | 7.569      | 13.920     | 8.091          | 12.664 | 4.545  | 46.789     |
| 05- Janinge und allei     | 14,5%      | 22,3%      | 13,5%          | 32,1%  | 17,5%  | 100%       |
| inagaagut                 | 30.742     | 47.823     | 29.918         | 63.660 | 31.530 | 203.673    |
| insgesamt                 | 15,1%      | 23,5%      | 14,7%          | 31,3%  | 15,5%  | 100%       |