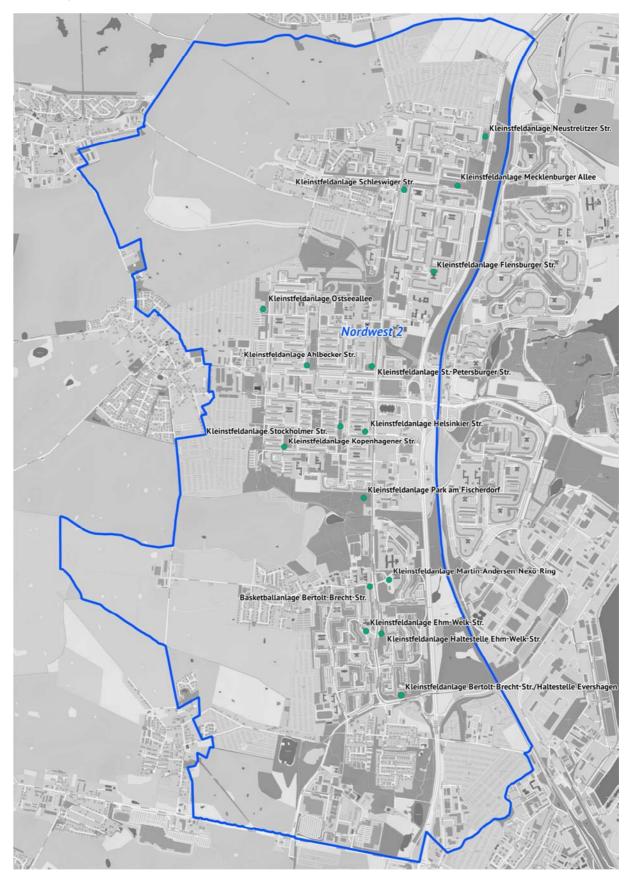

| 5.3                                  | 3.5 Ortsamtsbereich Ost112                                                                                                                                                          | 2                          |
|--------------------------------------|-------------------------------------------------------------------------------------------------------------------------------------------------------------------------------------|----------------------------|
| 5.4                                  | Kleinstplätze115                                                                                                                                                                    | 5                          |
| 5.4                                  | 1.1 Ortsamtsbereich Nordwest 1116                                                                                                                                                   | 3                          |
| 5.4                                  | 1.2 Ortsamtsbereich Nordwest 2118                                                                                                                                                   | 3                          |
| 5.4                                  | .3 Ortsamtsbereich West121                                                                                                                                                          | l                          |
| 5.4                                  | .4 Ortsamtsbereich Mitte123                                                                                                                                                         | 3                          |
| 5.4                                  | l.5 Ortsamtsbereich Ost126                                                                                                                                                          | 3                          |
| 5.5                                  | Tennisanlagen129                                                                                                                                                                    | )                          |
| 5.6                                  | Schwimmhallen / Sonderbecken und Freizeitbäder132                                                                                                                                   | 2                          |
| 5.7                                  | Wassersportanlagen135                                                                                                                                                               | 5                          |
| 5.7                                  | 7.1 Ortsamtsbereich Nordwest 1136                                                                                                                                                   | 3                          |
| 5.7                                  | 7.2 Ortsamtsbereich Mitte138                                                                                                                                                        | 3                          |
| 5.7                                  | 7.3 Ortsamtsbereich Ost140                                                                                                                                                          | )                          |
| 5.8                                  | Kommerzielle Anlagen142                                                                                                                                                             | 2                          |
| 5.9                                  | Spezialisierte Anlagen / Sondersportstätten146                                                                                                                                      | 3                          |
| Kapitel                              | l VI: Sportförderung149                                                                                                                                                             | )                          |
| 6.1                                  | Sportförderschwerpunkte entsprechend der Richtlinie des Landessportbundes                                                                                                           |                            |
|                                      | Mecklenburg-Vorpommern e. V                                                                                                                                                         | l                          |
| 6.2                                  | Sportförderschwerpunkte entsprechend der Richtlinie der Hansestadt Rostock151                                                                                                       |                            |
| 6.2<br>6.3                           |                                                                                                                                                                                     | 1                          |
| 6.3                                  | Sportförderschwerpunkte entsprechend der Richtlinie der Hansestadt Rostock151 Entwicklung der direkten Sportförderung der Hansestadt Rostock von 2003 bis 2013                      | 1 3 2                      |
| 6.3                                  | Sportförderschwerpunkte entsprechend der Richtlinie der Hansestadt Rostock151 Entwicklung der direkten Sportförderung der Hansestadt Rostock von 2003 bis 2013                      | 1<br>3<br>2                |
| 6.3<br><b>Kapite</b> l               | Sportförderschwerpunkte entsprechend der Richtlinie der Hansestadt Rostock151 Entwicklung der direkten Sportförderung der Hansestadt Rostock von 2003 bis 2013                      | 1<br>3<br>2<br>5           |
| 6.3<br><b>Kapitel</b><br>7.1<br>7.2  | Sportförderschwerpunkte entsprechend der Richtlinie der Hansestadt Rostock151 Entwicklung der direkten Sportförderung der Hansestadt Rostock von 2003 bis 2013                      | 1<br>3<br>5<br>6<br>8      |
| 6.3<br><b>Kapitel</b><br>7.1<br>7.2  | Sportförderschwerpunkte entsprechend der Richtlinie der Hansestadt Rostock151 Entwicklung der direkten Sportförderung der Hansestadt Rostock von 2003 bis 2013                      | 1<br>3<br>5<br>6<br>8      |
| 6.3  Kapitel 7.1  7.2  Kapitel       | Sportförderschwerpunkte entsprechend der Richtlinie der Hansestadt Rostock151 Entwicklung der direkten Sportförderung der Hansestadt Rostock von 2003 bis 2013                      | 1<br>3<br>5<br>6<br>8<br>9 |
| 6.3  Kapitel 7.1 7.2  Kapitel Anhang | Sportförderschwerpunkte entsprechend der Richtlinie der Hansestadt Rostock151 Entwicklung der direkten Sportförderung der Hansestadt Rostock von 2003 bis 2013                      | 1<br>3<br>5<br>6<br>3<br>9 |
| 6.3  Kapitel 7.1 7.2  Kapitel Anhan  | Sportförderschwerpunkte entsprechend der Richtlinie der Hansestadt Rostock151 Entwicklung der direkten Sportförderung der Hansestadt Rostock von 2003 bis 2013 152 I VII: Maßnahmen | 1<br>3<br>5<br>6<br>8<br>9 |