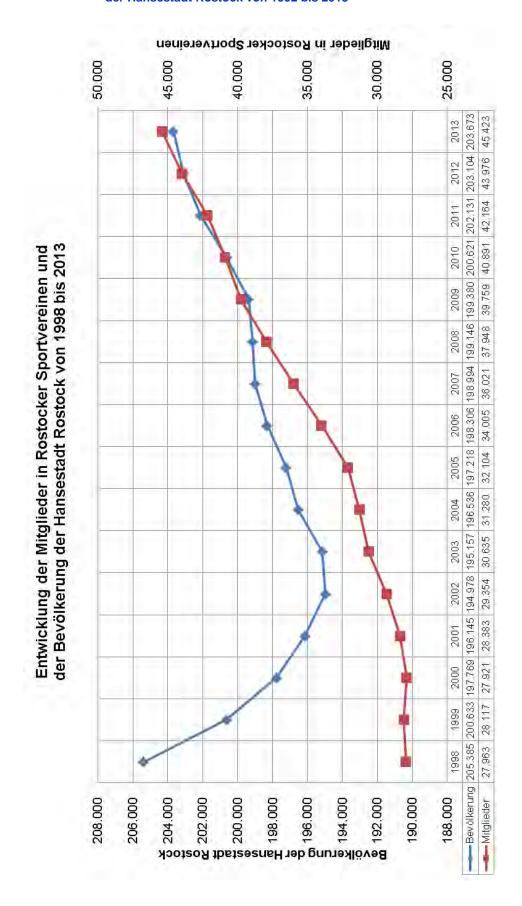

| 4.2     | Entwicklung des vereinsgebundenen Sports in Relation zur Bevölkerung der Hansestadt Rostock von 2003 zu 2013 mit Anteilen in den Altersgruppen                                    | 57  |
|---------|-----------------------------------------------------------------------------------------------------------------------------------------------------------------------------------|-----|
| 4.3     | Entwicklung des Mitgliederbestandes im vereinsgebundenen Sport im Land Mecklenburg-Vorpommern mit Anteilen in den Altersgruppen im Jahr 2013                                      | 59  |
| 4.4     | Entwicklung des vereinsgebundenen Sports in der Hansestadt Rostock von 2003 2013 mit Anteilen in den Altersgruppen und Geschlecht                                                 |     |
| 4.5     | Entwicklung des vereinsgebundenen Sports im Land Mecklenburg-Vorpommern 2003 zu 2013 mit Anteilen in den Altersgruppen und nach Geschlecht                                        |     |
| 4.6     | Organisationsstrukturen des vereinsgebundenen Sports nach Mitgliederbestand i der Hansestadt Rostock im Jahr 2013                                                                 |     |
| 4.7     | Entwicklung des vereinsgebundenen Sports in der Hansestadt Rostock von 2003 2013 nach Rangfolge der Sportarten, Anzahl der Sportvereine mit Vereinsmitgliedern nach Altersgruppen |     |
| 4.8     | Die zehn beliebtesten Sportarten mit Anteil an der Gesamtmitgliedschaft                                                                                                           | 73  |
| 4.9     | Sportvereine im Landessportbund Mecklenburg-Vorpommern e.V. mit über 1.000 Mitgliedern                                                                                            |     |
| 4.10    | Sportarten mit ihren Leistungszentren und -stützpunkten in der Hansestadt Rosto 2013 - 2017                                                                                       |     |
| 4.11    | A – DC-Kader in Sportvereinen der Hansestadt Rostock                                                                                                                              | 76  |
| Kapitel | V: Fortschreibung und Bewertung der kommunalen, vereinseigenen, private und kommerziellen Sportstätten von 2004 bis 2014                                                          | 77  |
| 5.1     | Hallensport/Sporthallen                                                                                                                                                           |     |
| 5.1     |                                                                                                                                                                                   |     |
| 5.1     |                                                                                                                                                                                   |     |
| 5.1     |                                                                                                                                                                                   |     |
| 5.1     | .4 Ortsamtsbereich Mitte                                                                                                                                                          | 86  |
| 5.1     | .5 Ortsamtsbereich Ost                                                                                                                                                            | 88  |
| 5.2     | Sportplätze - Großfeld (über 5.000 m²)                                                                                                                                            |     |
| 5.2     | 2.1 Ortsamtsbereich Nordwest 1                                                                                                                                                    | 92  |
| 5.2     | 2.2 Ortsamtsbereich Nordwest 2                                                                                                                                                    | 94  |
| 5.2     | 2.3 Ortsamtsbereich West                                                                                                                                                          | 96  |
| 5.2     | 2.4 Ortsamtsbereich Mitte                                                                                                                                                         | 98  |
| 5.2     | 2.5 Ortsamtsbereich Ost                                                                                                                                                           | 100 |
| 5.3     | Kleinfeldanlagen / Schulsportplätze                                                                                                                                               | 103 |
| 5.3     | Ortsamtsbereich Nordwest 1                                                                                                                                                        | 104 |
| 5.3     | 3.2 Ortsamtsbereich Nordwest 2                                                                                                                                                    | 106 |
| 5.3     | 3.3 Ortsamtsbereich West                                                                                                                                                          | 108 |
| 5.3     | 3.4 Ortsamtsbereich Mitte                                                                                                                                                         | 110 |