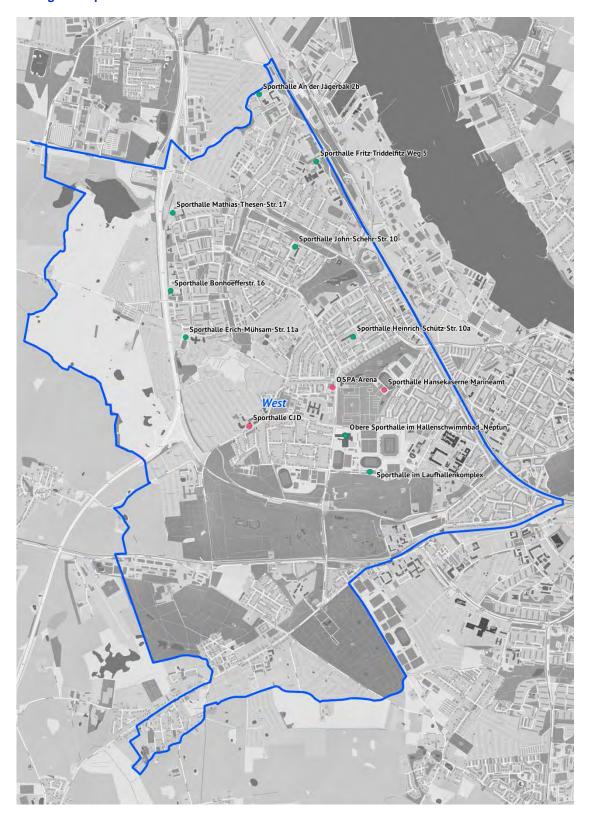

Tabelle 6: Übersicht über die schulische Nutzung der Sporthallen im Ortsamtsbereich West

|     |                                                                       |      |                |     |     |                      |                  | Schulträger<br>= freier Träger        |                        |                                |                           |                                    |
|-----|-----------------------------------------------------------------------|------|----------------|-----|-----|----------------------|------------------|---------------------------------------|------------------------|--------------------------------|---------------------------|------------------------------------|
| Nr. | Bezeichnung/Anschrift                                                 | 2004 | rtsamt<br>2014 | Trä | ger | Grs "Türmchenschule" | Grs Reutershagen | Regionale Schule<br>"Heinrich Schütz" | Gymnasium Reutershagen | Förderzentrum am Schwanenteich | Berufliche Schule Technik | CJD<br>Christophorusschule Rostock |
| 1   | An der Jägerbäk 2b                                                    | 5    | West           | К   |     |                      |                  |                                       |                        |                                | х                         |                                    |
| 2   | Fritz-Triddelfitz-Weg 5, alt 1d                                       | 5    | West           | к   |     |                      |                  |                                       |                        |                                | х                         |                                    |
| 3   | Erich-Mühsam-Str. 11 a, alt 10                                        | 5    | West           | к   |     |                      |                  |                                       | х                      |                                |                           |                                    |
| 4   | Mathias-Thesen-Str.17                                                 | 5    | West           | к   |     |                      |                  | keine N                               | Nutzung                | wegen                          | Umbau                     |                                    |
| 5   | Bonhoefferstr. 16                                                     | 5    | West           | к   |     |                      | х                |                                       | х                      |                                |                           |                                    |
| 6   | John-Schehr-Str. 10                                                   | 5    | West           | к   |     | х                    |                  |                                       |                        |                                |                           |                                    |
| 7   | Heinrich-Schütz-Str. 10 a                                             | 5    | West           | к   |     |                      |                  | х                                     |                        |                                |                           |                                    |
| 8   | Hanse-Kaserne Marineamt<br>Hans-Sachs-Allee 44                        | 5    | West           |     | F   |                      |                  | keine                                 | e schulis              | che Nu                         | zung                      |                                    |
| 9   | Obere Sporthalle<br>im Hallenschwimmbad "Neptun"<br>Kopernikusstr. 17 | 5    | West           | к   |     |                      |                  | keine                                 | e schulis              | sche Nu                        | tzung                     |                                    |
| 10  | Sporthalle im Laufhallenkomplex<br>Trotzenburger Weg 15 a             | 5    | West           | к   |     |                      |                  | х                                     |                        |                                |                           |                                    |
| 11  | CJD<br>Gr. Schwaßer Weg 11                                            | 5    | West           |     | F   |                      |                  |                                       |                        |                                |                           | х                                  |
| 12  | OSPA Arena<br>Tschaikowskistr. 45                                     | 5    | West           |     | F   |                      |                  |                                       |                        | х                              |                           | х                                  |