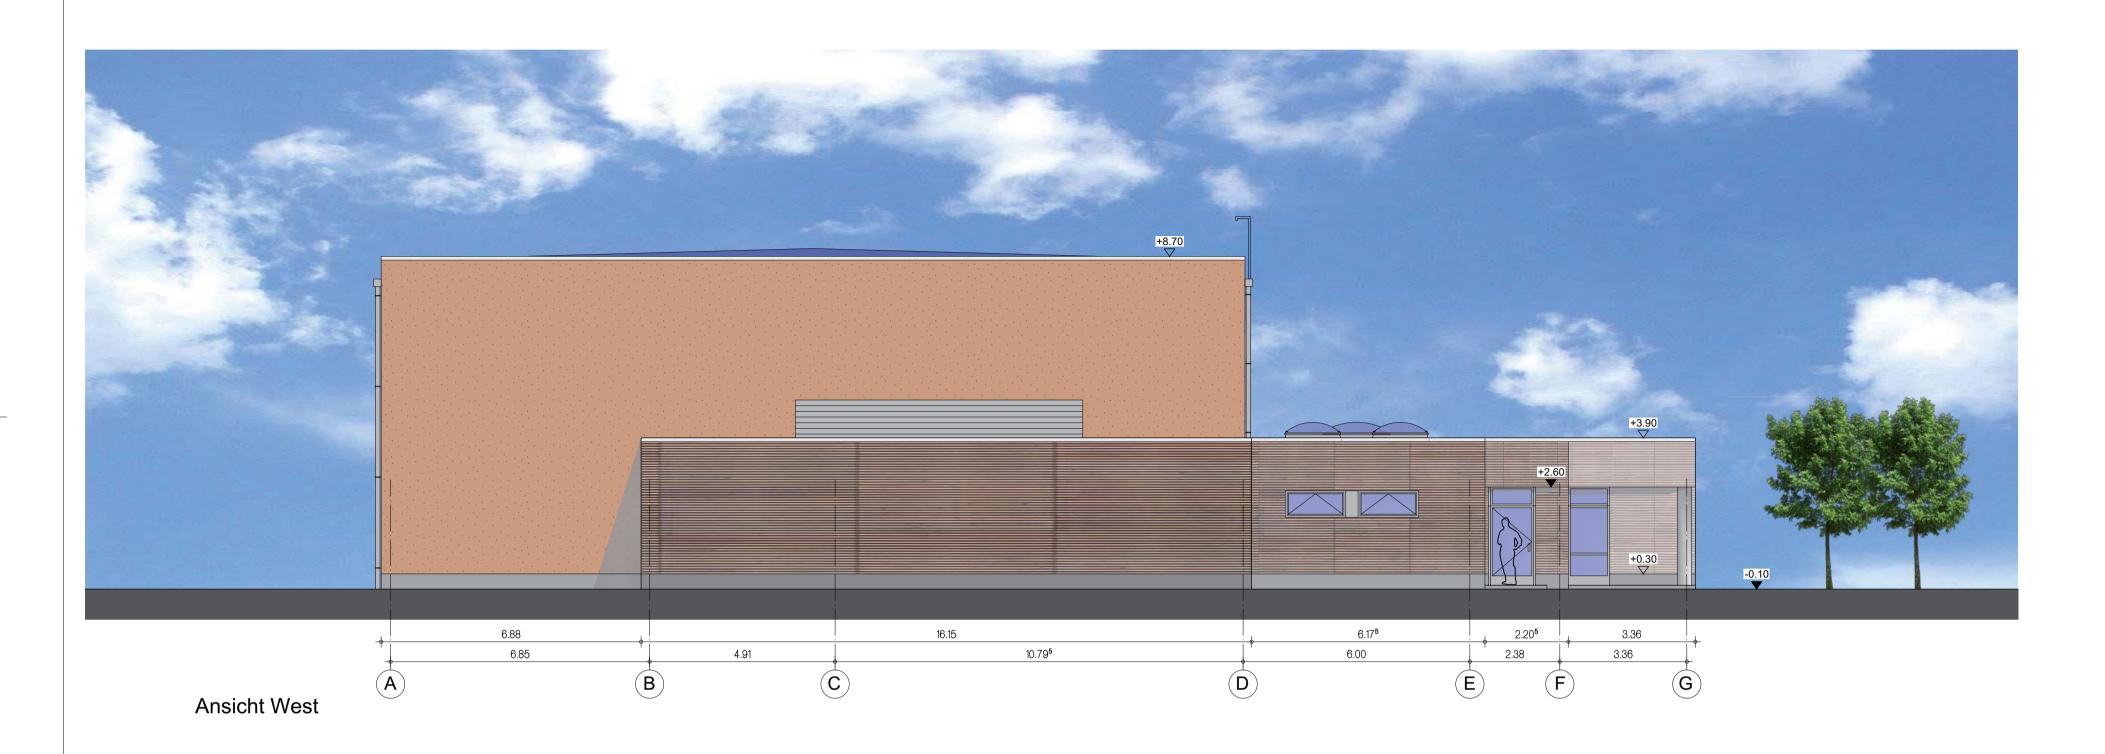

4. Bauherr:

KOE Eigenbetrieb "Kommunale Objektbewirtschaftung

und -entwicklung der Hansestadt Rostock"

Ulmenstr. 44 18057 Rostock

5. Abmessungen: Länge: 54,60 m

Breite: 34,77 m Höhe: 8,70 m

Geschosse: 1

6. Funktion: - Sporthalle mit ca. 1.179 m² Sportfläche

und ca. 520 m² Sozialanbau - Laden mit ca. m² Nutzfläche

- Büros mit insgesamt ca. m² Nutzfläche

- Arztpraxis, ca. m² Nutzfläche

- Wohnungen

Stellplätze:

41 notwendige Stellplätze im Freien

7. Gestaltung: Mauerwerk, Stahl, Glas

8. Baurechtliche Zulässigkeit: § 34 BauGB

9. Bemerkungen: keine

10. Anlage 2: Planzeichnungen im Original:

1 x Lageplan, 1 x Grundrisse, 1 x Schnitte, 2 x Ansich-

ten

| ndInd.     | Datum                    | Beschreibung/Änderung                      | Gez.         | Bearbeiter |                                                                           |  |  |
|------------|--------------------------|--------------------------------------------|--------------|------------|---------------------------------------------------------------------------|--|--|
| auherr/Au  | ftraggeber               |                                            |              |            | <b>/</b> 0=                                                               |  |  |
|            | K                        | OE - Kommunaler Eigenbetrieb der Hansestad | dt Rostoo    | ck         | Eigenbetrieb                                                              |  |  |
|            |                          | Ilmenstraße 44, 18057 Rostock              |              |            | "Kommunale Objektbewirtschaftung und -entwicklung der Hansestadt Rostock" |  |  |
| hase       |                          |                                            | Bestätigung  |            |                                                                           |  |  |
|            | G                        | Genehmigungsplanung                        | Bauherr      |            |                                                                           |  |  |
|            |                          |                                            |              |            |                                                                           |  |  |
| orhaben/C  | Khan                     |                                            |              |            |                                                                           |  |  |
|            | N                        | leubau Zweifeld-Sporthalle                 | Bearbeiter   | Mian       |                                                                           |  |  |
|            | MThesen-Str Reutershagen |                                            |              |            |                                                                           |  |  |
| üro/Zeichr | nungsinhalt              | Maße geprüft                               |              |            |                                                                           |  |  |
|            | A                        | rchitektur                                 | wase geprair |            | _                                                                         |  |  |
|            |                          |                                            | 1            |            |                                                                           |  |  |

| ndInd.                                                                | Datum   | Beschreibung/Änd                                    | lerung   |      |       |     |              |             |            |             |  |                        | Gez.     | Bearbeiter                                                           |
|-----------------------------------------------------------------------|---------|-----------------------------------------------------|----------|------|-------|-----|--------------|-------------|------------|-------------|--|------------------------|----------|----------------------------------------------------------------------|
| KOE - Kommunaler Eigenbetrieb der Hansestadt Rostock                  |         |                                                     |          |      |       |     |              |             |            |             |  |                        |          |                                                                      |
|                                                                       |         | Ulmenstraß                                          | še 44, 1 | 8057 | Rosto | ock | (            |             |            |             |  |                        |          | Objektbewirtschaftung<br>und -entwicklung<br>der Hansestadt Rostock" |
| nase                                                                  |         | Genehmigı                                           | ıngspla  | nung |       |     |              |             |            |             |  | Bestätigung<br>Bauherr |          |                                                                      |
| orhaben/C                                                             | Objekt  | Neubau Zweifeld-Sporthalle MThesen-Str Reutershagen |          |      |       |     |              |             | Bearbeiter | Khan        |  |                        |          |                                                                      |
|                                                                       |         |                                                     |          |      |       |     |              |             | gezeichnet | Khan / Köhn |  |                        |          |                                                                      |
| üro/Zeichnungsinhalt  A robitoletur                                   |         |                                                     |          |      |       |     | Maße geprüft |             |            |             |  |                        |          |                                                                      |
| Architektur Ansichten Ost / West  Kontrolle 1                         |         |                                                     |          |      |       |     |              | Kontrolle 1 |            |             |  |                        |          |                                                                      |
| erfasser                                                              |         | Inros Lackner Rosa-Luxemburg-Str.16 18055 Rostock   |          |      |       |     |              | Kontrolle 2 |            |             |  |                        |          |                                                                      |
|                                                                       |         | Tal. 0201 4567 90 Fav. 0201 4567 900                |          |      |       |     |              |             | Maßstab    | 1:100       |  |                        |          |                                                                      |
| 2   0   1   4   0   4   2   5   A   G   4   0   0   0   8   -   Datum |         |                                                     |          |      |       |     | Datum Ak     | .09.0       | 1,2915     |             |  |                        |          |                                                                      |
| R = 420                                                               | 0 / 734 | (0.31m²)                                            |          |      |       |     |              |             |            |             |  | 7 111                  | toriiiap | 70110                                                                |