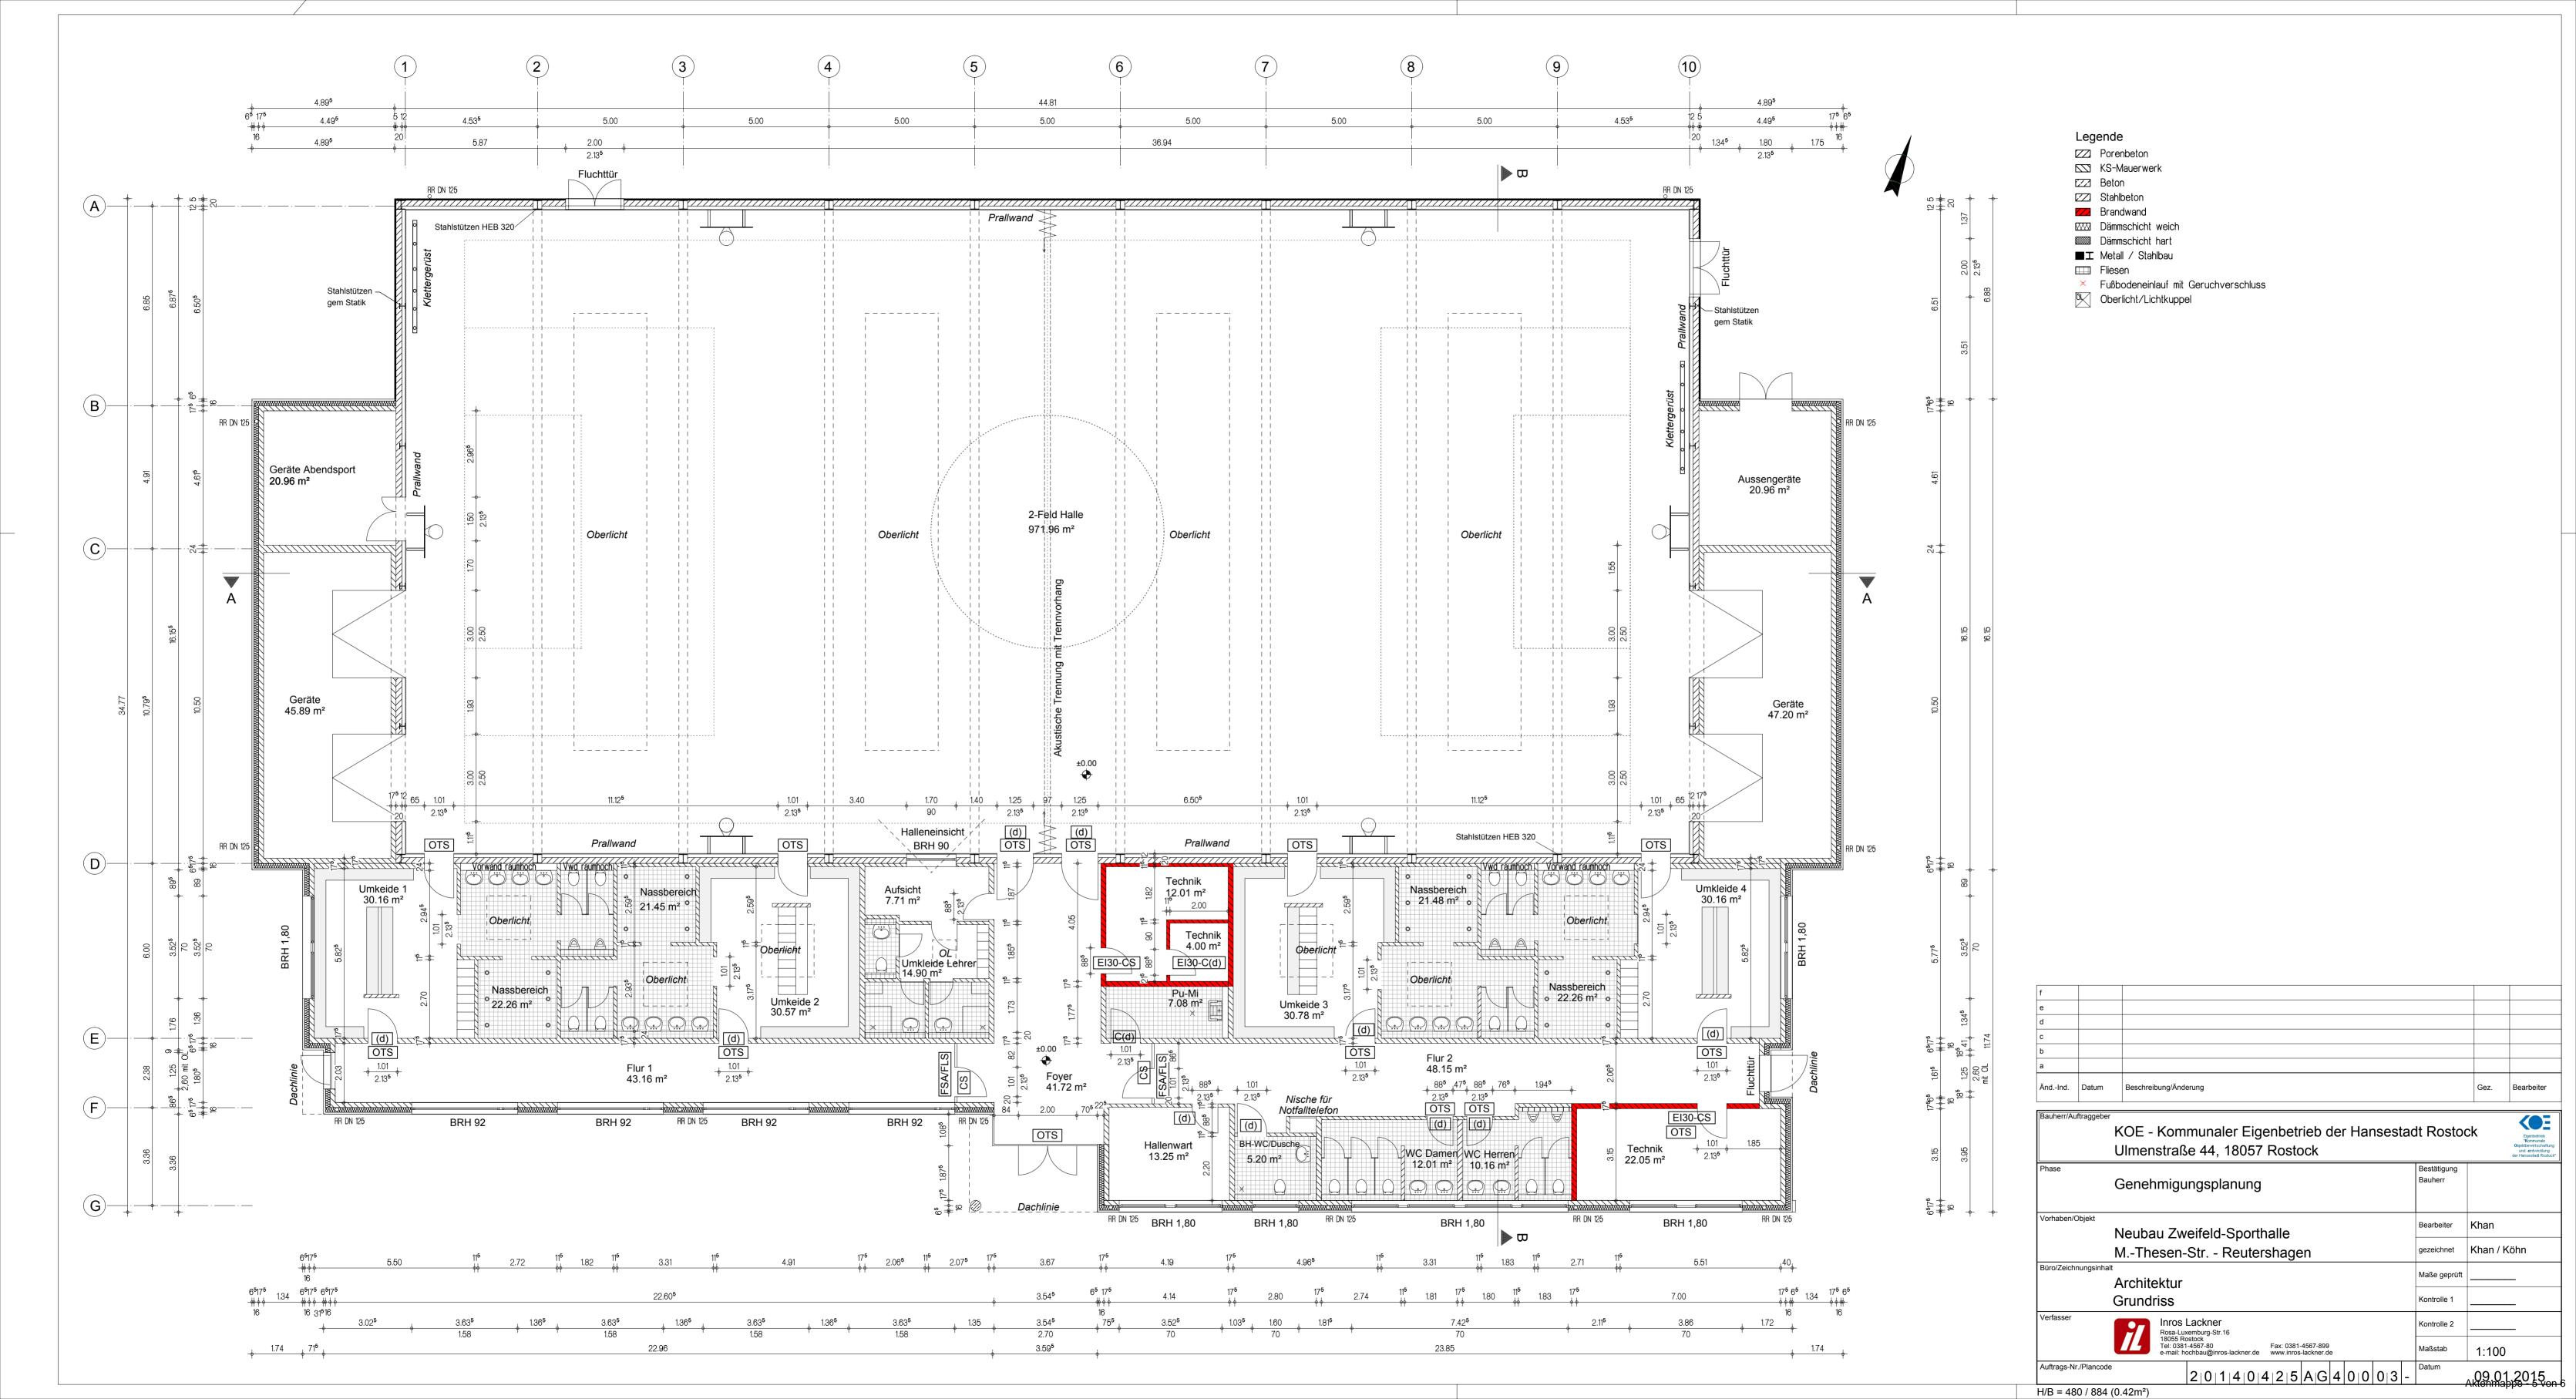

4. Bauherr:

KOE Eigenbetrieb "Kommunale Objektbewirtschaftung

und -entwicklung der Hansestadt Rostock"

Ulmenstr. 44 18057 Rostock

5. Abmessungen: Länge: 54,60 m

Breite: 34,77 m Höhe: 8,70 m

Geschosse: 1

6. Funktion: - Sporthalle mit ca. 1.179 m² Sportfläche

und ca. 520 m² Sozialanbau - Laden mit ca. m² Nutzfläche

- Büros mit insgesamt ca. m² Nutzfläche

- Arztpraxis, ca. m² Nutzfläche

- Wohnungen

Stellplätze:

41 notwendige Stellplätze im Freien

7. Gestaltung: Mauerwerk, Stahl, Glas

8. Baurechtliche Zulässigkeit: § 34 BauGB

9. Bemerkungen: keine

10. Anlage 2: Planzeichnungen im Original:

1 x Lageplan, 1 x Grundrisse, 1 x Schnitte, 2 x Ansich-

ten

| ndInd.     | Datum                    | Beschreibung/Änderung                      | Gez.         | Bearbeiter |                                                                           |  |  |
|------------|--------------------------|--------------------------------------------|--------------|------------|---------------------------------------------------------------------------|--|--|
| auherr/Au  | ftraggeber               |                                            |              |            | <b>/</b> 0=                                                               |  |  |
|            | K                        | OE - Kommunaler Eigenbetrieb der Hansestad | dt Rostoo    | ck         | Eigenbetrieb                                                              |  |  |
|            |                          | Ilmenstraße 44, 18057 Rostock              |              |            | "Kommunale Objektbewirtschaftung und -entwicklung der Hansestadt Rostock" |  |  |
| hase       |                          |                                            | Bestätigung  |            |                                                                           |  |  |
|            | G                        | Genehmigungsplanung                        | Bauherr      |            |                                                                           |  |  |
|            |                          |                                            |              |            |                                                                           |  |  |
| orhaben/C  | Khan                     |                                            |              |            |                                                                           |  |  |
|            | N                        | leubau Zweifeld-Sporthalle                 | Bearbeiter   | Mian       |                                                                           |  |  |
|            | MThesen-Str Reutershagen |                                            |              |            |                                                                           |  |  |
| üro/Zeichr | nungsinhalt              | Maße geprüft                               |              |            |                                                                           |  |  |
|            | A                        | rchitektur                                 | wase geprair |            | _                                                                         |  |  |
|            |                          |                                            | 1            |            |                                                                           |  |  |