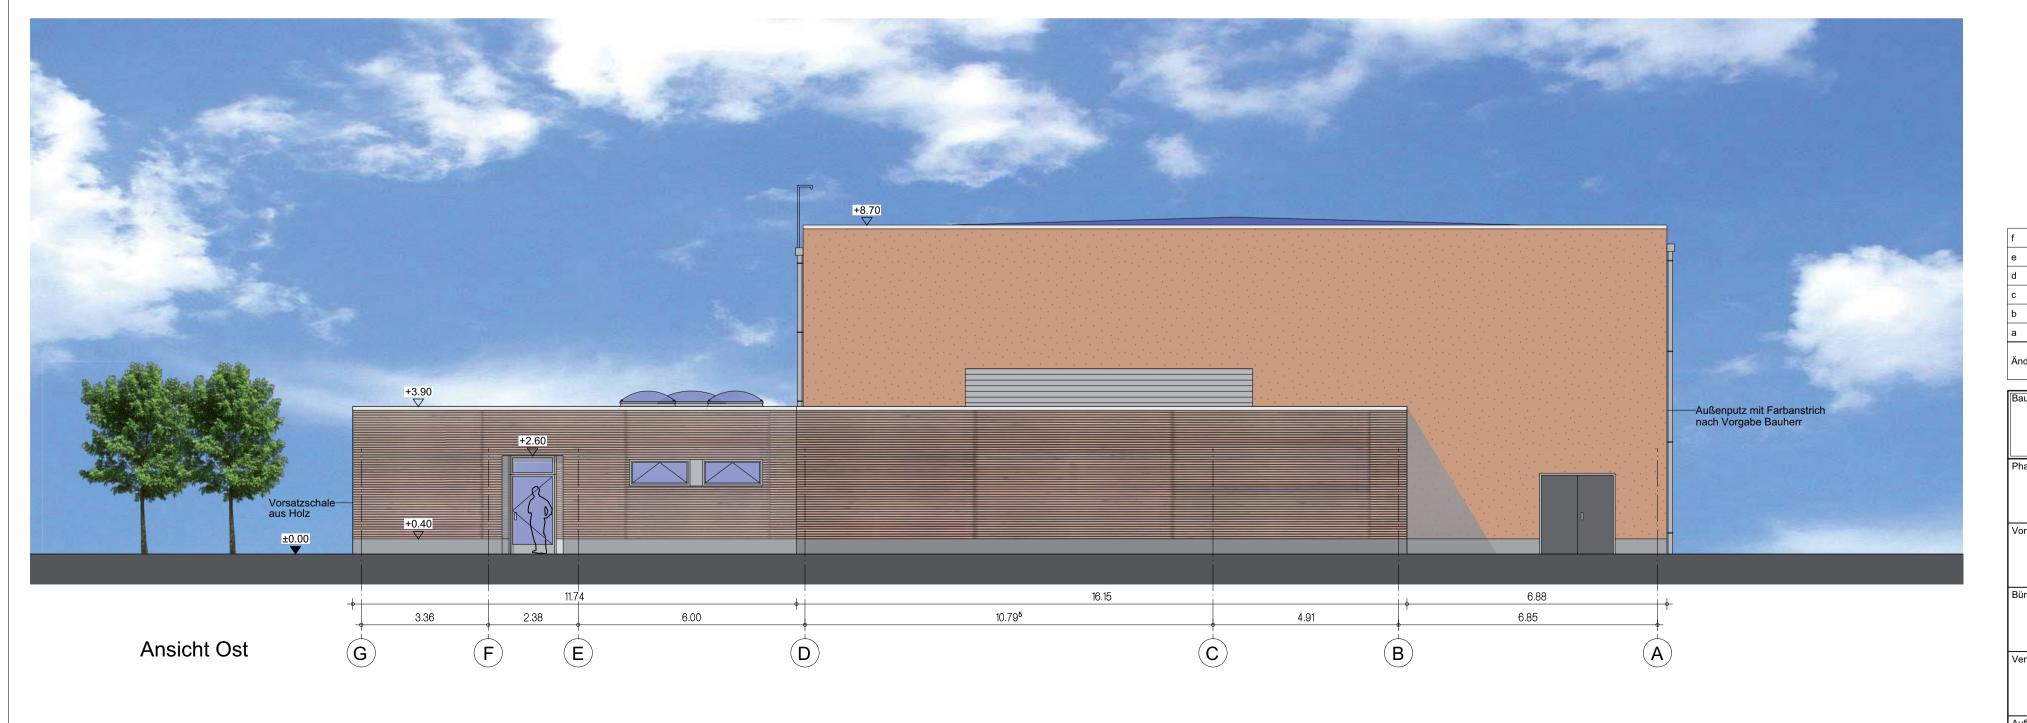

4. Bauherr:

KOE Eigenbetrieb "Kommunale Objektbewirtschaftung

und -entwicklung der Hansestadt Rostock"

Ulmenstr. 44 18057 Rostock

5. Abmessungen: Länge: 54,60 m

Breite: 34,77 m Höhe: 8,70 m

Geschosse: 1

6. Funktion: - Sporthalle mit ca. 1.179 m² Sportfläche

und ca. 520 m² Sozialanbau - Laden mit ca. m² Nutzfläche

- Büros mit insgesamt ca. m² Nutzfläche

- Arztpraxis, ca. m² Nutzfläche

- Wohnungen

Stellplätze:

41 notwendige Stellplätze im Freien

7. Gestaltung: Mauerwerk, Stahl, Glas

8. Baurechtliche Zulässigkeit: § 34 BauGB

9. Bemerkungen: keine

10. Anlage 2: Planzeichnungen im Original:

1 x Lageplan, 1 x Grundrisse, 1 x Schnitte, 2 x Ansich-

ten

| ndInd.     | Datum                    | Beschreibung/Änderung                      | Gez.         | Bearbeiter |                                                                           |  |  |
|------------|--------------------------|--------------------------------------------|--------------|------------|---------------------------------------------------------------------------|--|--|
| auherr/Au  | ftraggeber               |                                            |              |            | <b>/</b> 0=                                                               |  |  |
|            | K                        | OE - Kommunaler Eigenbetrieb der Hansestad | dt Rostoo    | ck         | Eigenbetrieb                                                              |  |  |
|            |                          | Ilmenstraße 44, 18057 Rostock              |              |            | "Kommunale Objektbewirtschaftung und -entwicklung der Hansestadt Rostock" |  |  |
| hase       |                          |                                            | Bestätigung  |            |                                                                           |  |  |
|            | G                        | Genehmigungsplanung                        | Bauherr      |            |                                                                           |  |  |
|            |                          |                                            |              |            |                                                                           |  |  |
| orhaben/C  | Khan                     |                                            |              |            |                                                                           |  |  |
|            | N                        | leubau Zweifeld-Sporthalle                 | Bearbeiter   | Mian       |                                                                           |  |  |
|            | MThesen-Str Reutershagen |                                            |              |            |                                                                           |  |  |
| üro/Zeichr | nungsinhalt              | Maße geprüft                               |              |            |                                                                           |  |  |
|            | A                        | rchitektur                                 | wase geprair |            | _                                                                         |  |  |
|            |                          |                                            | 1            |            |                                                                           |  |  |

| ndInd.                                                                | Datum   | Beschreibung/Änd                                    | lerung   |      |       |     |              |             |            |             |  |                        | Gez.     | Bearbeiter                                                           |
|-----------------------------------------------------------------------|---------|-----------------------------------------------------|----------|------|-------|-----|--------------|-------------|------------|-------------|--|------------------------|----------|----------------------------------------------------------------------|
| KOE - Kommunaler Eigenbetrieb der Hansestadt Rostock                  |         |                                                     |          |      |       |     |              |             |            |             |  |                        |          |                                                                      |
|                                                                       |         | Ulmenstraß                                          | še 44, 1 | 8057 | Rosto | ock | (            |             |            |             |  |                        |          | Objektbewirtschaftung<br>und -entwicklung<br>der Hansestadt Rostock" |
| nase                                                                  |         | Genehmigı                                           | ıngspla  | nung |       |     |              |             |            |             |  | Bestätigung<br>Bauherr |          |                                                                      |
| orhaben/C                                                             | Objekt  | Neubau Zweifeld-Sporthalle MThesen-Str Reutershagen |          |      |       |     |              |             | Bearbeiter | Khan        |  |                        |          |                                                                      |
|                                                                       |         |                                                     |          |      |       |     |              |             | gezeichnet | Khan / Köhn |  |                        |          |                                                                      |
| üro/Zeichnungsinhalt  A robitoletur                                   |         |                                                     |          |      |       |     | Maße geprüft |             |            |             |  |                        |          |                                                                      |
| Architektur Ansichten Ost / West  Kontrolle 1                         |         |                                                     |          |      |       |     |              | Kontrolle 1 |            |             |  |                        |          |                                                                      |
| erfasser                                                              |         | Inros Lackner Rosa-Luxemburg-Str.16 18055 Rostock   |          |      |       |     |              | Kontrolle 2 |            |             |  |                        |          |                                                                      |
|                                                                       |         | Tal. 0201 4567 90 Fav. 0201 4567 900                |          |      |       |     |              |             | Maßstab    | 1:100       |  |                        |          |                                                                      |
| 2   0   1   4   0   4   2   5   A   G   4   0   0   0   8   -   Datum |         |                                                     |          |      |       |     | Datum Ak     | .09.0       | 1,2915     |             |  |                        |          |                                                                      |
| R = 420                                                               | 0 / 734 | (0.31m²)                                            |          |      |       |     |              |             |            |             |  | 7 111                  | toriiiap | 70110                                                                |