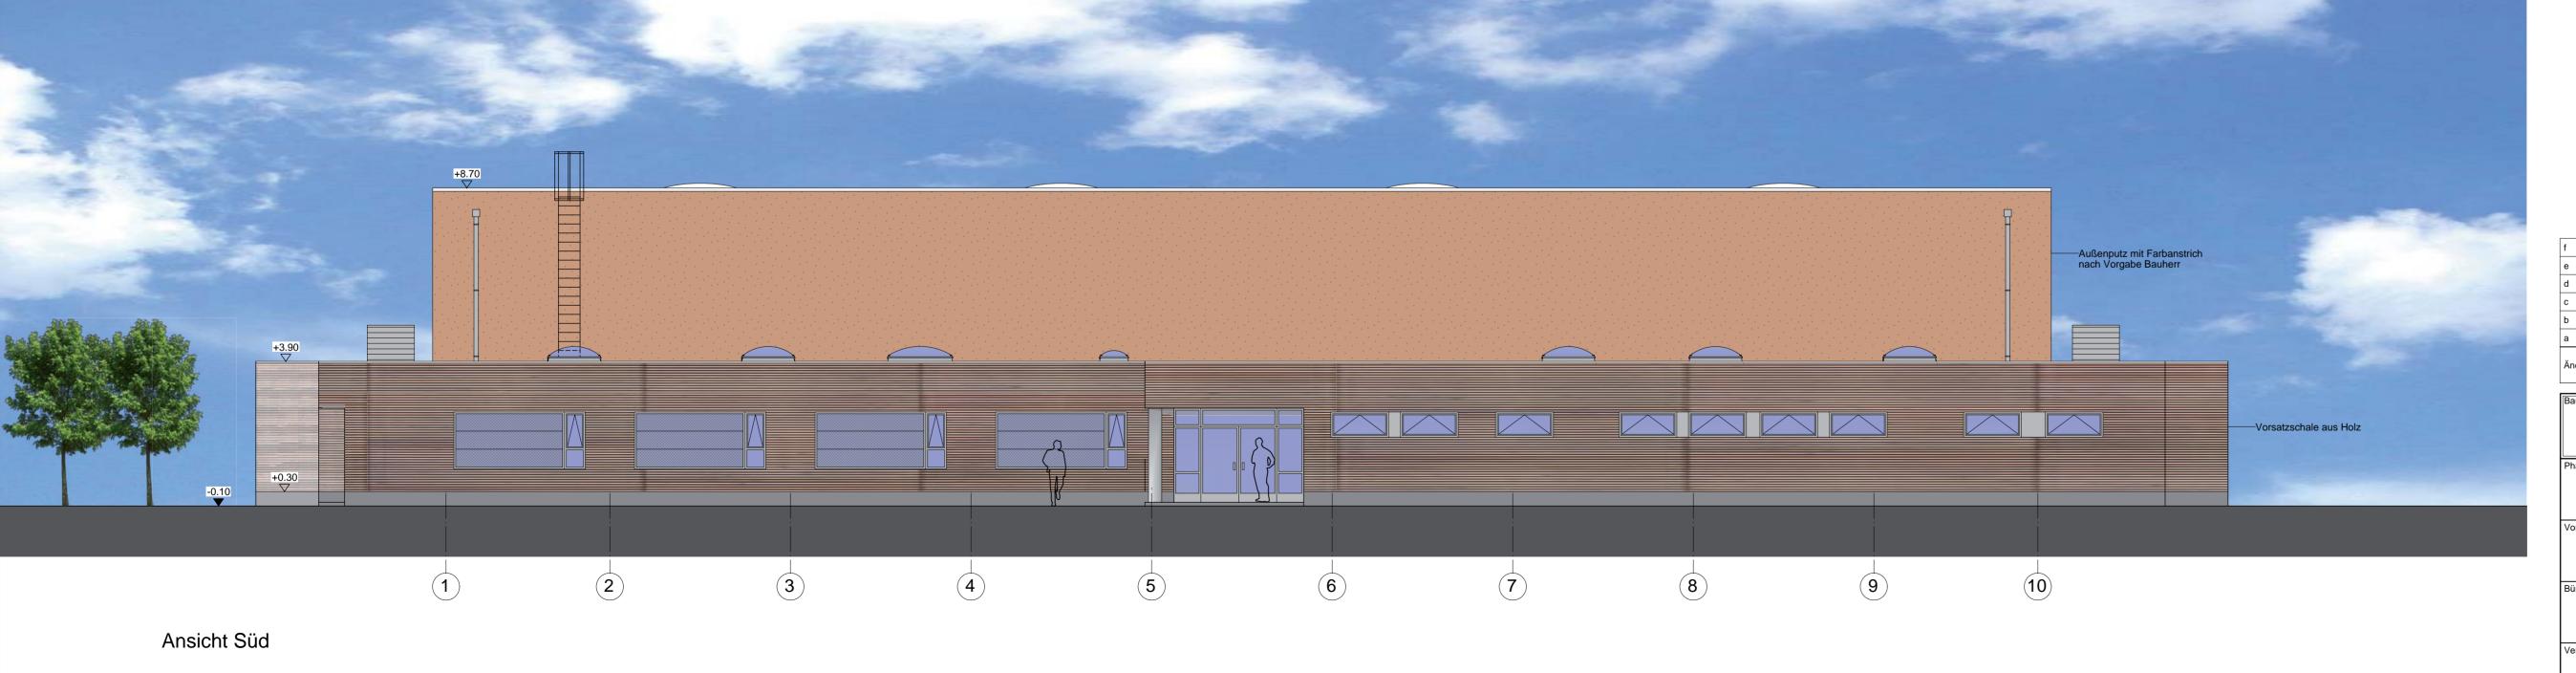

4. Bauherr:

KOE Eigenbetrieb "Kommunale Objektbewirtschaftung

und -entwicklung der Hansestadt Rostock"

Ulmenstr. 44 18057 Rostock

5. Abmessungen: Länge: 54,60 m

Breite: 34,77 m Höhe: 8,70 m

Geschosse: 1

6. Funktion: - Sporthalle mit ca. 1.179 m² Sportfläche

und ca. 520 m² Sozialanbau - Laden mit ca. m² Nutzfläche

- Büros mit insgesamt ca. m² Nutzfläche

- Arztpraxis, ca. m² Nutzfläche

- Wohnungen

Stellplätze:

41 notwendige Stellplätze im Freien

7. Gestaltung: Mauerwerk, Stahl, Glas

8. Baurechtliche Zulässigkeit: § 34 BauGB

9. Bemerkungen: keine

10. Anlage 2: Planzeichnungen im Original:

1 x Lageplan, 1 x Grundrisse, 1 x Schnitte, 2 x Ansich-

ten

| ndInd.     | Datum                    | Beschreibung/Änderung                      | Gez.         | Bearbeiter |                                                                           |  |  |
|------------|--------------------------|--------------------------------------------|--------------|------------|---------------------------------------------------------------------------|--|--|
| auherr/Au  | ftraggeber               |                                            |              |            | <b>/</b> 0=                                                               |  |  |
|            | K                        | OE - Kommunaler Eigenbetrieb der Hansestad | dt Rostoo    | ck         | Eigenbetrieb                                                              |  |  |
|            |                          | Ilmenstraße 44, 18057 Rostock              |              |            | "Kommunale Objektbewirtschaftung und -entwicklung der Hansestadt Rostock" |  |  |
| hase       |                          |                                            | Bestätigung  |            |                                                                           |  |  |
|            | G                        | Genehmigungsplanung                        | Bauherr      |            |                                                                           |  |  |
|            |                          |                                            |              |            |                                                                           |  |  |
| orhaben/C  | Khan                     |                                            |              |            |                                                                           |  |  |
|            | N                        | leubau Zweifeld-Sporthalle                 | Bearbeiter   | Mian       |                                                                           |  |  |
|            | MThesen-Str Reutershagen |                                            |              |            |                                                                           |  |  |
| üro/Zeichr | nungsinhalt              | Maße geprüft                               |              |            |                                                                           |  |  |
|            | A                        | rchitektur                                 | wase geprair |            | _                                                                         |  |  |
|            |                          |                                            | 1            |            |                                                                           |  |  |

2|0|1|4|0|4|2|5|A|G|4|0|0|0|7-

1:100

09.01.2015 Aktenmappe 35on

Ansichten Nord / Süd

Auftrags-Nr./Plancode

H/B = 420 / 914 (0.38m<sup>2</sup>)

Inros Lackner
Rosa-Luxemburg-Str.16
18055 Rostock
Tel: 0381-4567-80
e-mail: hochbau@inros-lackner.de