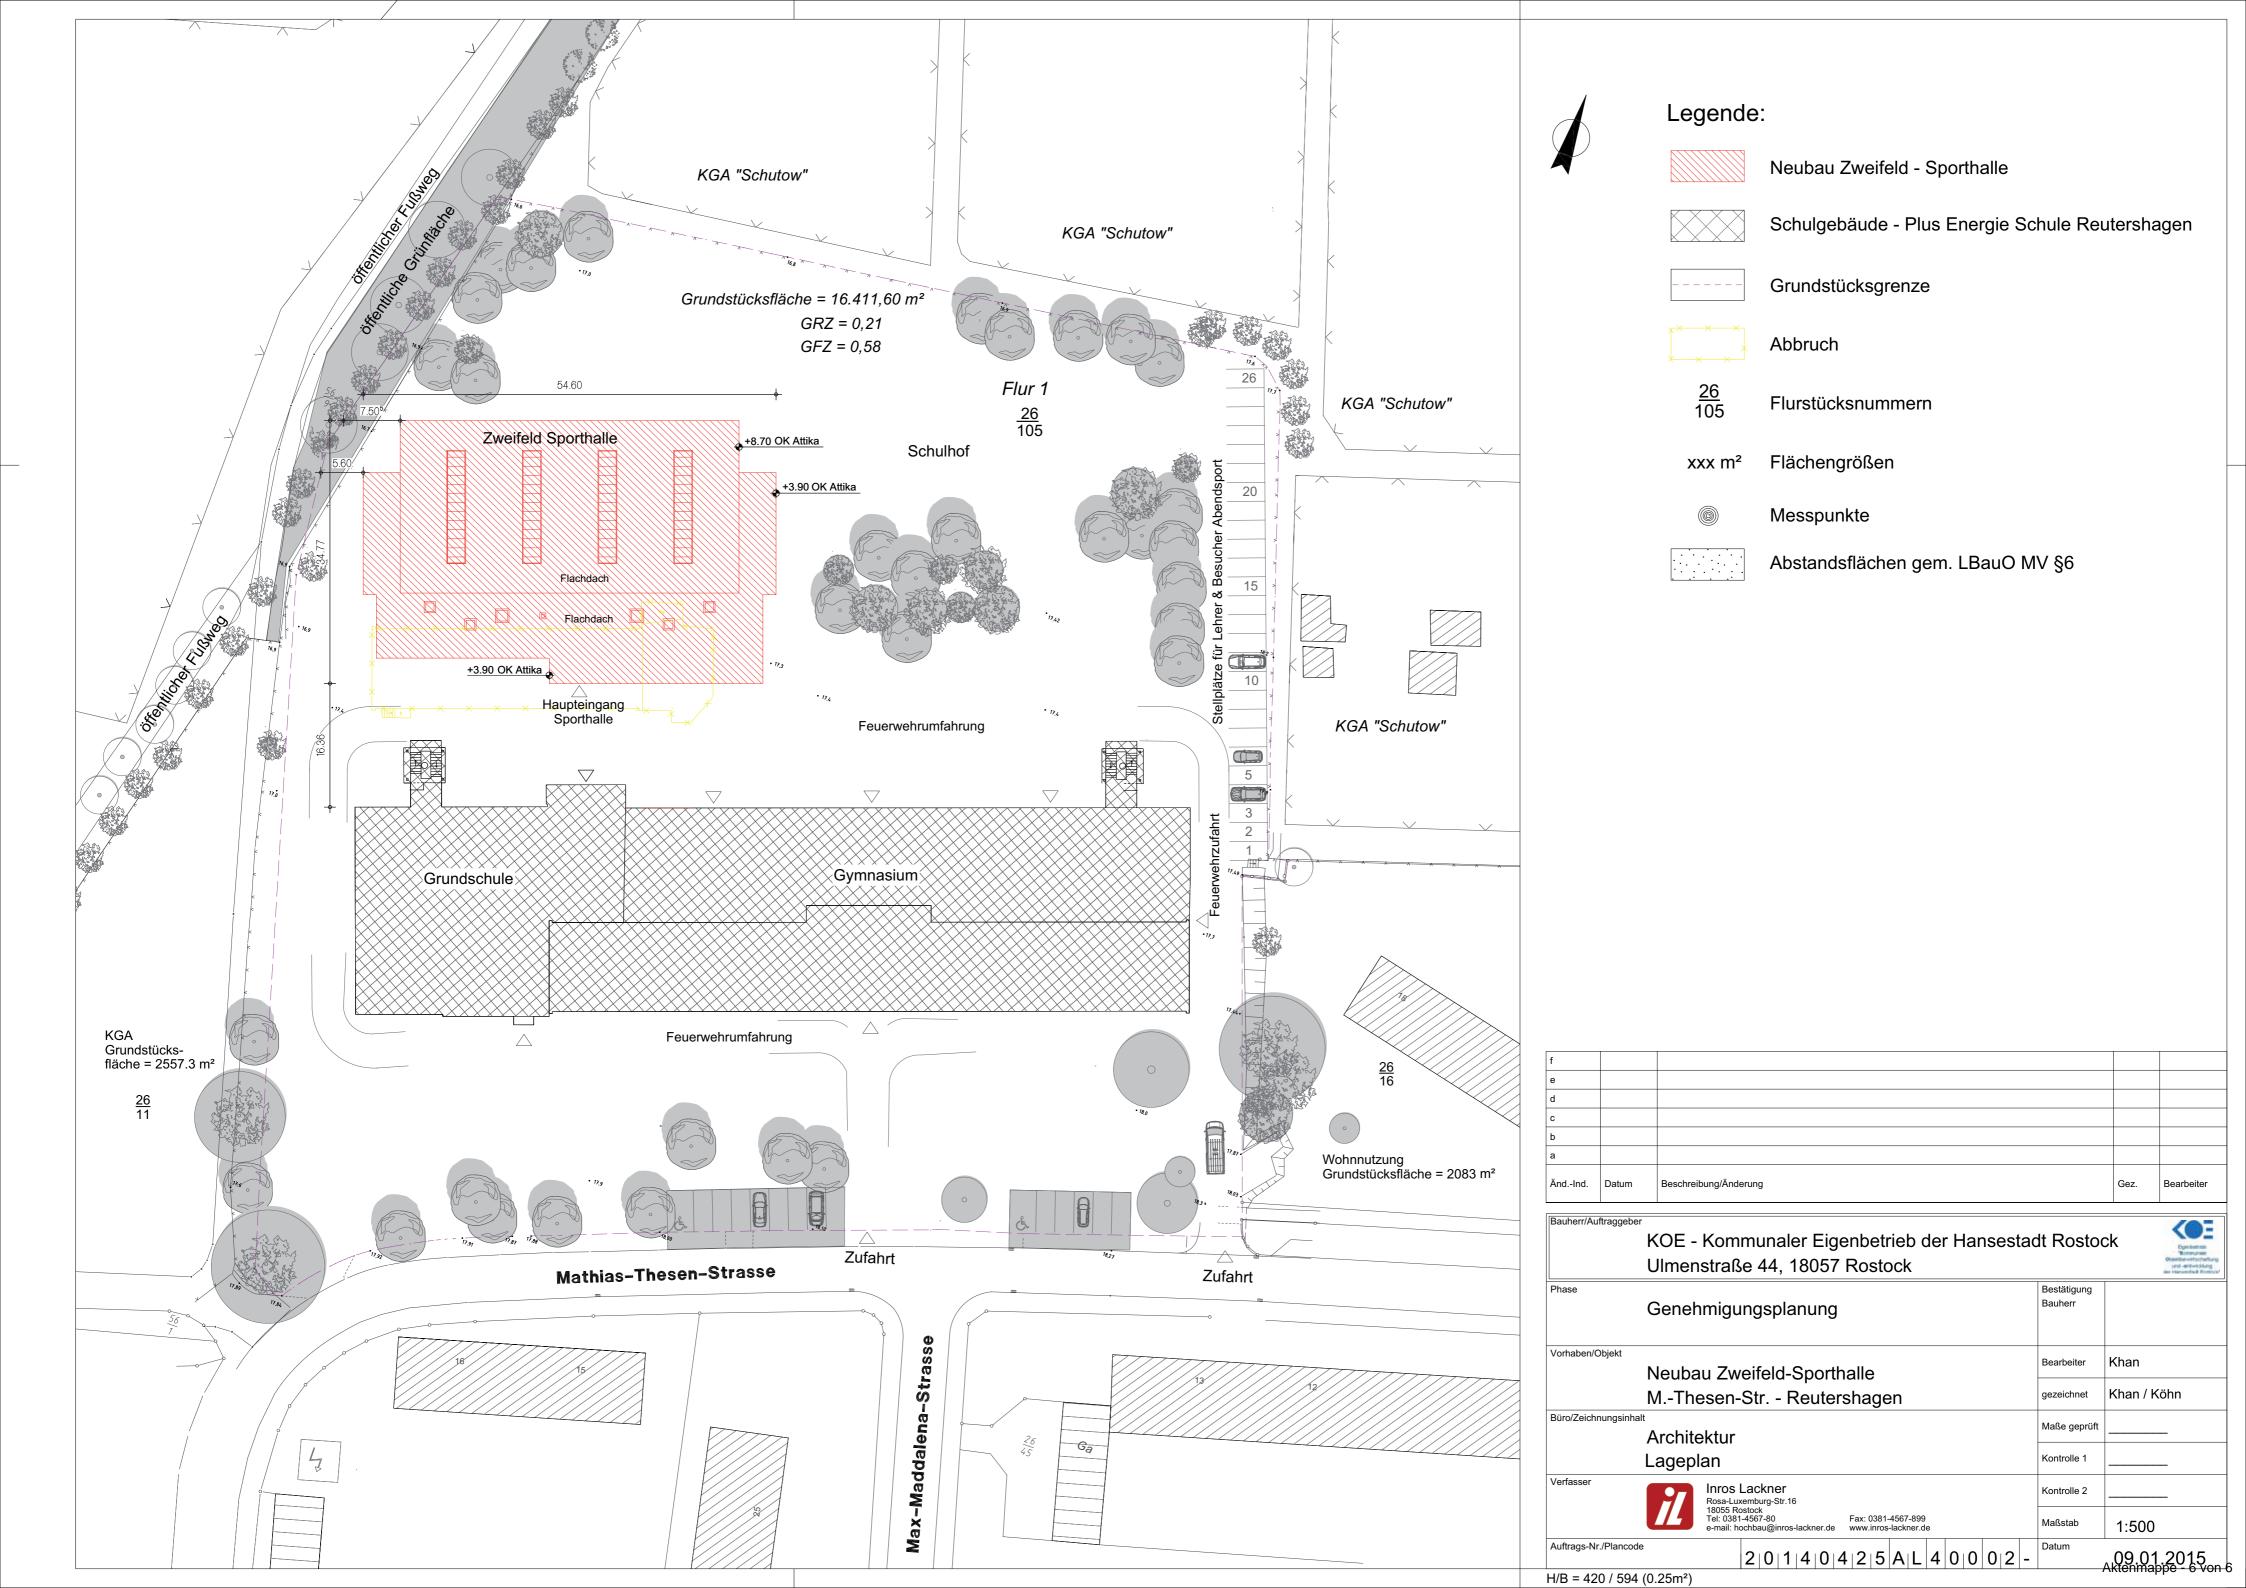

# Anlage 1 zur "Herstellung des Einvernehmens der Gemeinde"

1. Vorhabenbezeichnung: Neubau einer Zweifeld-Sporthalle

2. Bauort: Rostock, Mathias-Thesen-Str. 17

Aktenzeichen 00169- 15

3. anrechenbarer Bauwert: 1.130.000,00 EUR

4. Bauherr:

KOE Eigenbetrieb "Kommunale Objektbewirtschaftung

und -entwicklung der Hansestadt Rostock"

Ulmenstr. 44 18057 Rostock

5. Abmessungen: Länge: 54,60 m

Breite: 34,77 m Höhe: 8,70 m

Geschosse: 1

6. Funktion: - Sporthalle mit ca. 1.179 m² Sportfläche

und ca. 520 m² Sozialanbau - Laden mit ca. m² Nutzfläche

- Büros mit insgesamt ca. m² Nutzfläche

- Arztpraxis, ca. m² Nutzfläche

- Wohnungen

Stellplätze:

41 notwendige Stellplätze im Freien

7. Gestaltung: Mauerwerk, Stahl, Glas

8. Baurechtliche Zulässigkeit: § 34 BauGB

9. Bemerkungen: keine

10. Anlage 2: Planzeichnungen im Original:

1 x Lageplan, 1 x Grundrisse, 1 x Schnitte, 2 x Ansich-

ten

| ndInd.     | Datum                    | Beschreibung/Änderung                      | Gez.         | Bearbeiter |                                                                           |  |  |
|------------|--------------------------|--------------------------------------------|--------------|------------|---------------------------------------------------------------------------|--|--|
| auherr/Au  | ftraggeber               |                                            |              |            | <b>/</b> 0=                                                               |  |  |
|            | K                        | OE - Kommunaler Eigenbetrieb der Hansestad | dt Rostoo    | ck         | Eigenbetrieb                                                              |  |  |
|            |                          | Ilmenstraße 44, 18057 Rostock              |              |            | "Kommunale Objektbewirtschaftung und -entwicklung der Hansestadt Rostock" |  |  |
| hase       |                          |                                            | Bestätigung  |            |                                                                           |  |  |
|            | G                        | Genehmigungsplanung                        | Bauherr      |            |                                                                           |  |  |
|            |                          |                                            |              |            |                                                                           |  |  |
| orhaben/C  | Khan                     |                                            |              |            |                                                                           |  |  |
|            | N                        | leubau Zweifeld-Sporthalle                 | Bearbeiter   | Mian       |                                                                           |  |  |
|            | MThesen-Str Reutershagen |                                            |              |            |                                                                           |  |  |
| üro/Zeichr | nungsinhalt              | Maße geprüft                               |              |            |                                                                           |  |  |
|            | A                        | rchitektur                                 | wase geprair |            | _                                                                         |  |  |
|            |                          |                                            | 1            |            |                                                                           |  |  |