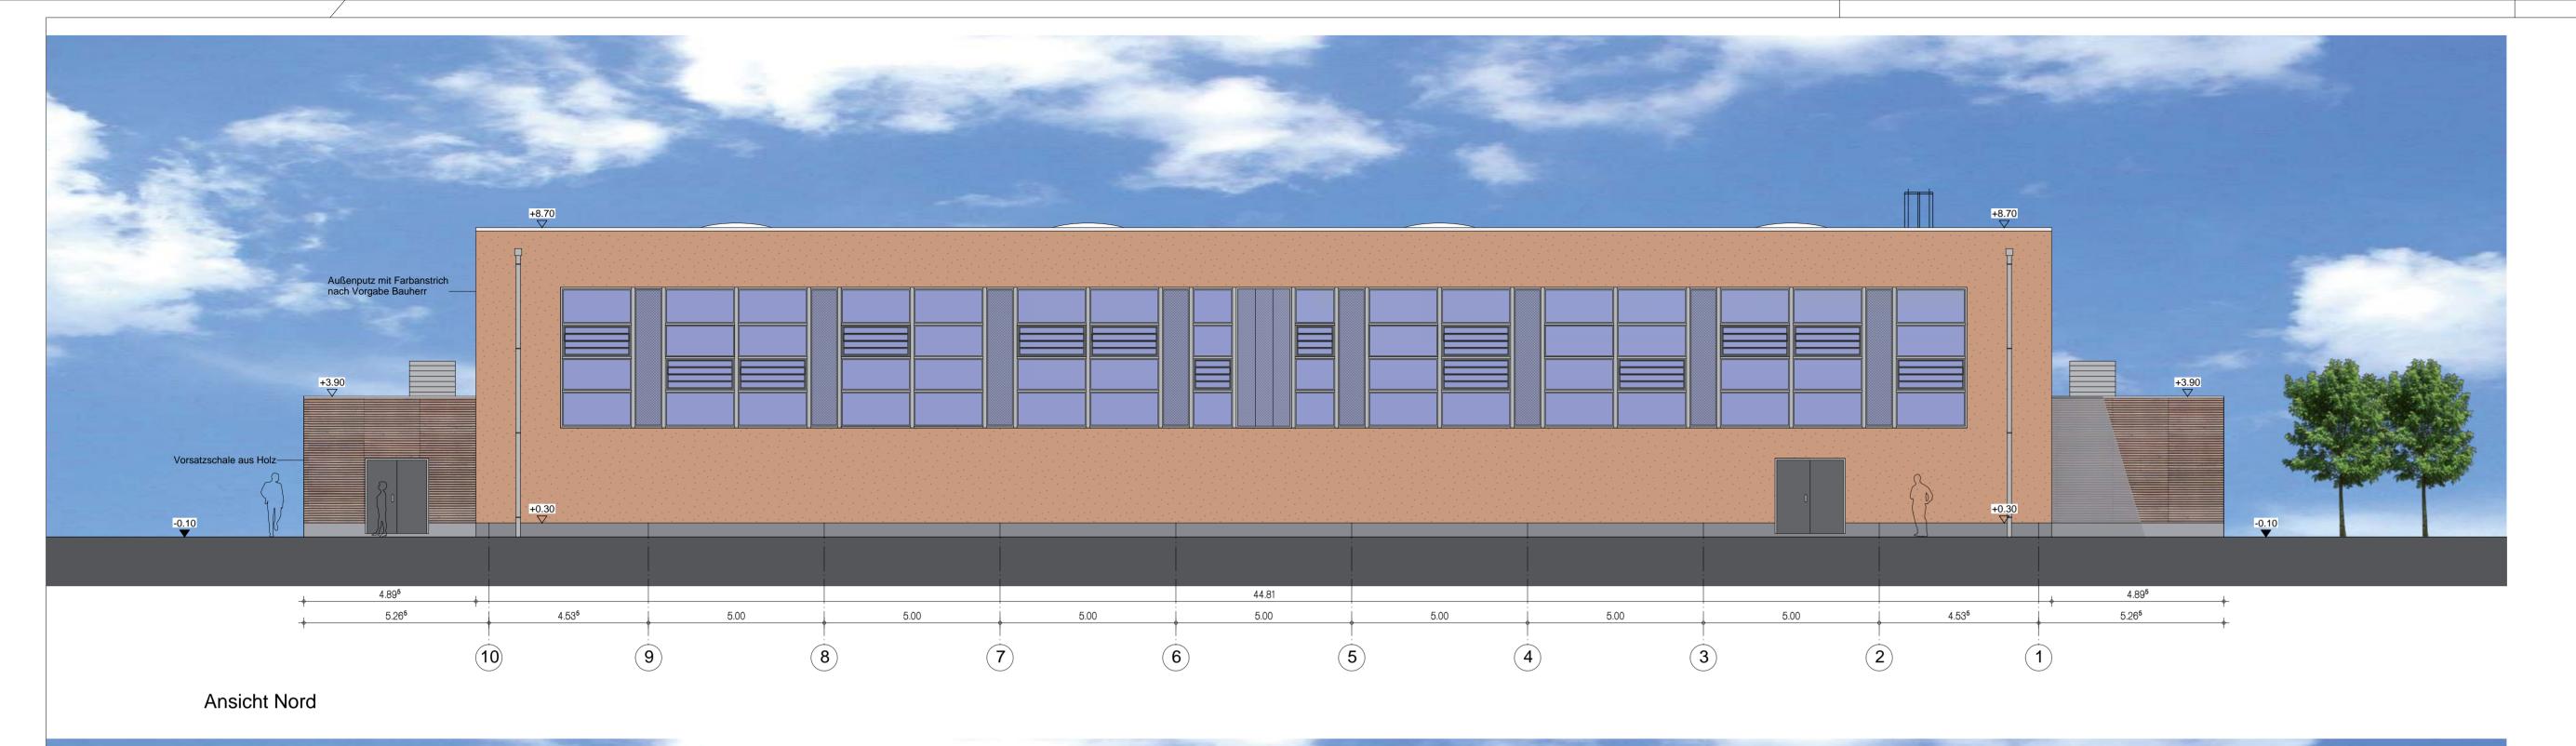

4. Bauherr:

KOE Eigenbetrieb "Kommunale Objektbewirtschaftung

und -entwicklung der Hansestadt Rostock"

Ulmenstr. 44 18057 Rostock

5. Abmessungen: Länge: 54,60 m

Breite: 34,77 m Höhe: 8,70 m

Geschosse: 1

6. Funktion: - Sporthalle mit ca. 1.179 m² Sportfläche

und ca. 520 m² Sozialanbau - Laden mit ca. m² Nutzfläche

- Büros mit insgesamt ca. m² Nutzfläche

- Arztpraxis, ca. m² Nutzfläche

- Wohnungen

Stellplätze:

41 notwendige Stellplätze im Freien

7. Gestaltung: Mauerwerk, Stahl, Glas

8. Baurechtliche Zulässigkeit: § 34 BauGB

9. Bemerkungen: keine

10. Anlage 2: Planzeichnungen im Original:

1 x Lageplan, 1 x Grundrisse, 1 x Schnitte, 2 x Ansich-

ten

| ndInd.     | Datum                    | Beschreibung/Änderung                      | Gez.         | Bearbeiter |                                                                           |  |  |
|------------|--------------------------|--------------------------------------------|--------------|------------|---------------------------------------------------------------------------|--|--|
| auherr/Au  | ftraggeber               |                                            |              |            | <b>/</b> 0=                                                               |  |  |
|            | K                        | OE - Kommunaler Eigenbetrieb der Hansestad | dt Rostoo    | ck         | Eigenbetrieb                                                              |  |  |
|            |                          | Ilmenstraße 44, 18057 Rostock              |              |            | "Kommunale Objektbewirtschaftung und -entwicklung der Hansestadt Rostock" |  |  |
| hase       |                          |                                            | Bestätigung  |            |                                                                           |  |  |
|            | G                        | Genehmigungsplanung                        | Bauherr      |            |                                                                           |  |  |
|            |                          |                                            |              |            |                                                                           |  |  |
| orhaben/C  | Khan                     |                                            |              |            |                                                                           |  |  |
|            | N                        | leubau Zweifeld-Sporthalle                 | Bearbeiter   | Mian       |                                                                           |  |  |
|            | MThesen-Str Reutershagen |                                            |              |            |                                                                           |  |  |
| üro/Zeichr | nungsinhalt              | Maße geprüft                               |              |            |                                                                           |  |  |
|            | A                        | rchitektur                                 | wase geprair |            | _                                                                         |  |  |
|            |                          |                                            | 1            |            |                                                                           |  |  |

2|0|1|4|0|4|2|5|A|G|4|0|0|0|7-

1:100

09.01.2015 Aktenmappe 35on

Ansichten Nord / Süd

Auftrags-Nr./Plancode

H/B = 420 / 914 (0.38m<sup>2</sup>)

Inros Lackner
Rosa-Luxemburg-Str.16
18055 Rostock
Tel: 0381-4567-80
e-mail: hochbau@inros-lackner.de