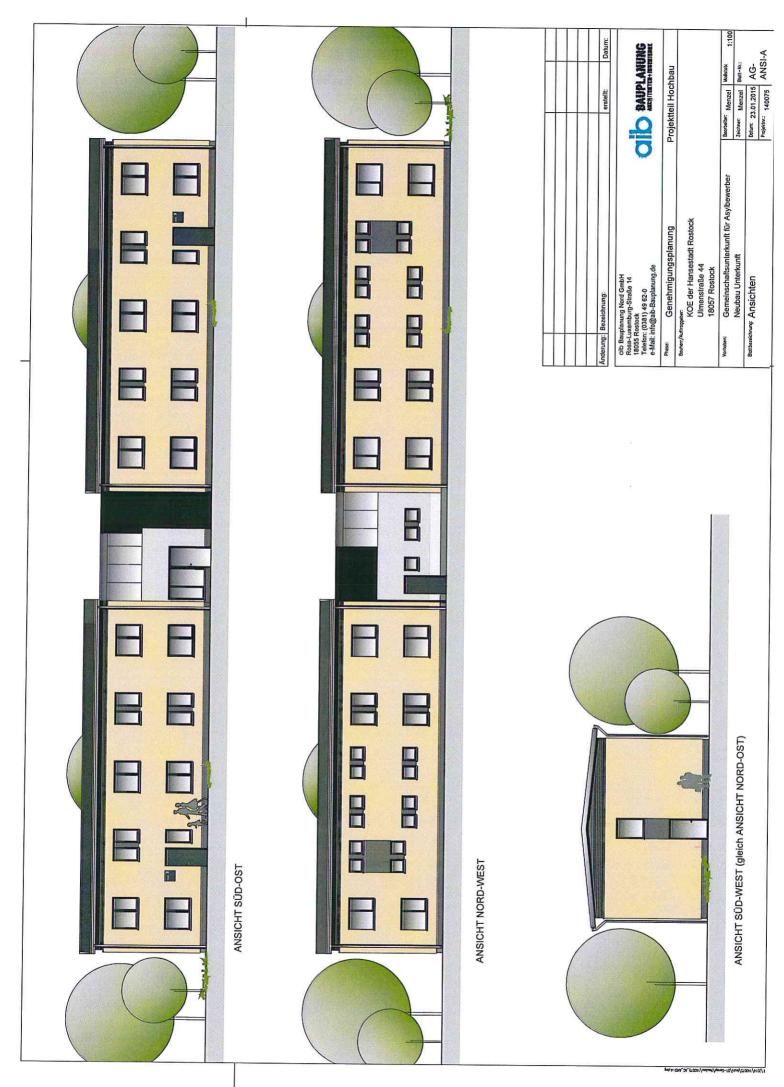

in Vertretung

Dr. Chris Müller Senator für Finanzen, Verwaltung und Ordnung und Erster Stellvertreter des Oberbürgermeisters

**Anlage/n:** Anlage 1: (Kurzbeschreibung) und 1x Lageplan, 1x Ansicht in Papierform, Format A4 Anlage 2: (Planzeichnungen im Original): 1x Lageplan, 2x Grundrisse, 1x Schnitt, 1x Ansichten